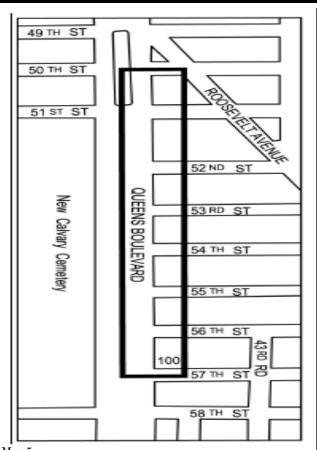

## **Inclusionary housing designated areas**

The Inclusionary Housing Program shall apply in the following areas:

In Community District 1, in the Borough of Brooklyn, in Waterfront Access Plan BK 1, as forth in Section 62 352, and in the R6, R6A, R6B and R7A Districts within the areas shown on the following Maps 1 and 2:

(map deleted)

of Community District 1, Brooklyn

(map deleted)

of Community District 1, Brooklyn

In Community District 1, in the Borough of Brooklyn, in the R7 3 Districts within the area shown on the following Map 3: