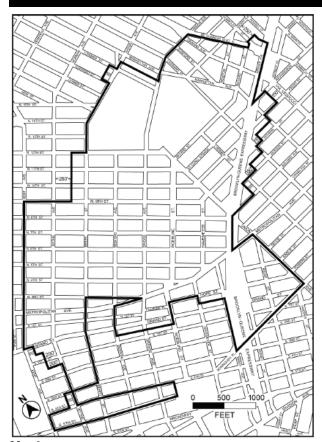

## **Inclusionary housing designated areas**

The Inclusionary Housing Program shall apply in the following areas:

In Community District 1, in the Borough of Brooklyn, in Waterfront Access Plan BK 1, as forth in Section 62 352, and in the R6, R6A, R6B and R7A Districts within the areas shown on the following Maps 1 and 2: