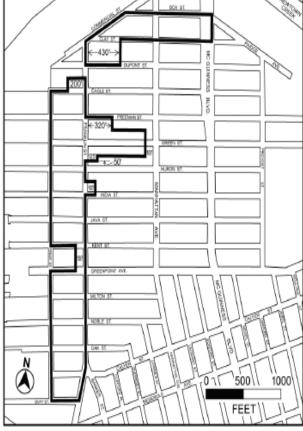

CD06 - ULURP# C 070429 MMQ - IN THE MATTER of an application submitted by the Department of Transportation pursuant to Sections 197-c and 199 of the New York City Charter and Section 5-430 et seq, of the New York City Administrative Code, for an amendment of the City Map involving the elimination, discontinuance and closing of 70th Avenue between Sybilla Street and Ursula Place; and a portion of Ursula Place between 70th Avenue and 70th Road

in R3-2 and M1-1 districts, Block 3886, Lots 340 and 558 and Block 3897, Lot 12, Zoning Map 14b, Glendale, Borough of

CD05 - ULURP# C 090382 ZMQ - IN THE MATTER of an application submitted by the Department of City Planning pursuant to Sections 197-c and 201 of the New York City Charter for an amendment of the Zoning Map of approximately 300 blocks in west-central Queens, roughly bounded by the Queens-Midtown Expressway, Woodhaven Boulevard, Forest Park, Mt. Carmel Cemetery, Cypress Hills Cemetery, Fresh Pond Road and 59th Street, Zoning Maps 13c, 13d, 14a, 14b, 17c, Middle Village, Glendale and Maspeth, Borough of Queens..