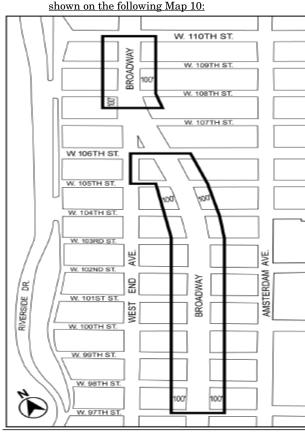

#### Map 9

Portion of Community District 2, Brooklyn

In Community District 7, in the Borough of Manhattan, in the R9A Districts within the shown on the following Map 10:

(map deleted)

on of Community District 7, Manhattan