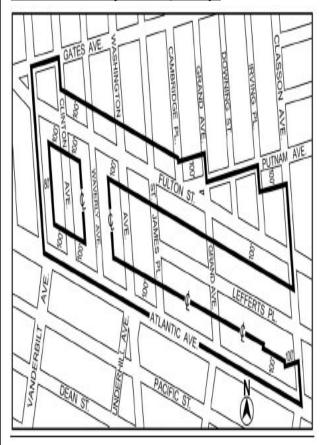

## **Inclusionary housing designated areas**

The Inclusionary Housing Program shall apply in the following areas:

In Community District 1, in the Borough of Brooklyn, in Waterfront Access Plan BK 1, as forth in Section 62 352, and in the R6, R6A, R6B and R7A Districts within the areas shown on the following Maps 1 and 2:

(map deleted)

of Community District 1, Brooklyn

(map deleted)

of Community District 1, Brooklyn

In Community District 1, in the Borough of Brooklyn, in the R7 3 Districts within the area shown on the following Map 3: