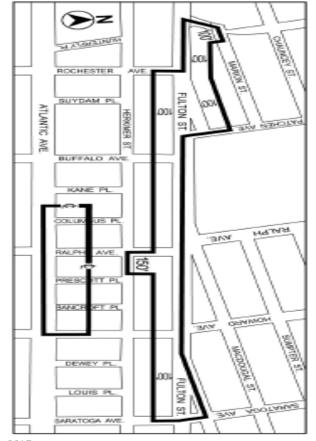

#### Map 6

of Community District 2, Queens In Community District 2, in the Borough of Brooklyn, in the R7A Districts within the

shown on the following Maps 7, 8 and 9:

(map deleted)