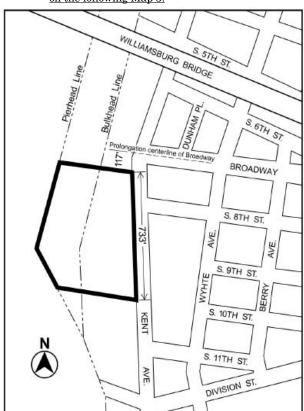

#### Map 3

Portion of Community District 1, Brooklyn

In Community District 7, in the Borough of Brooklyn, in the RSA District within the area shown on the following Map 4:

(map deleted)