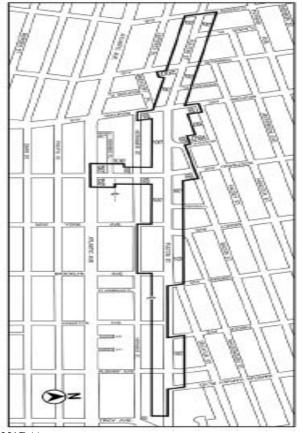

## Map 12

Portion of Community District 3, Brooklyn

In Community District 6, in the Borough of Manhattan, in the R10 Districts within the or shown on the following Map 13:

(map deleted)

## Map 13

<del>ommunity District 6, Manhattan</del>

In Community District 3, in the Borough of Manhattan, in the R7A, R8A and R9A Districts within the areas shown on the following Map 14:

(map deleted)