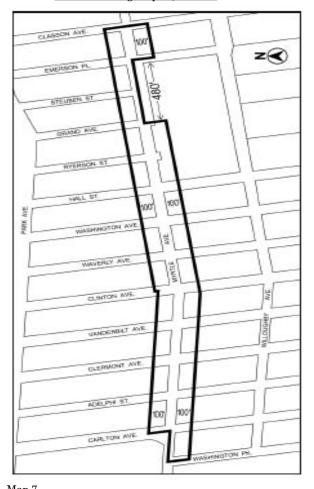

#### Map 6

of Community District 2, Queens In Community District 2, in the Borough of Brooklyn, in the R7A Districts within the

shown on the following Maps 7, 8 and 9:

(map deleted)

### Map 7

of Community District 2, Brooklyn

(map deleted)

#### Map 8

of Community District 2, Brooklyn

(map deleted)