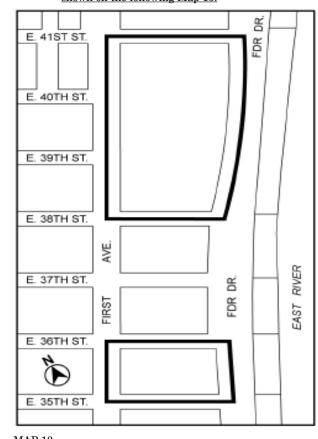

## **Inclusionary housing designated areas**

The Inclusionary Housing Program shall apply in the following areas:

In Community District 1, in the Borough of Brooklyn, in Waterfront Access Plan BK 1, as forth in Section 62 352, and in the R6, R6A, R6B and R7A Districts within the areas shown on the following Maps 1 and 2:

(map deleted)

of Community District 1, Brooklyn

(map deleted)

of Community District 1, Brooklyn

In Community District 1, in the Borough of Brooklyn, in the R7 3 Districts within the area shown on the following Map 3:

(map deleted)

#### Map 3

Portion of Community District 1, Brooklyn

In Community District 7, in the Borough of Brooklyn, in the RSA District within the area shown on the following Map 4:

(map deleted)