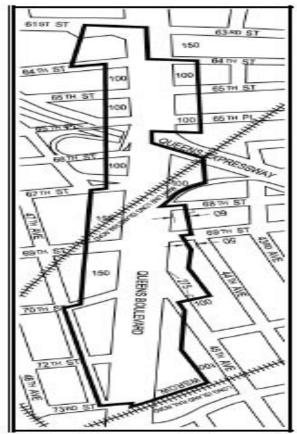

#### Map 4

Portion of Community District 7, Brooklyn

In Community District 2, in the Borough of Queens, in the R7X Districts within the areas shown on the following Maps 5 and 6:

(map deleted)

#### Map 5

of Community District 2, Queens

(map deleted)

#### Map 6

of Community District 2, Queens In Community District 2, in the Borough of Brooklyn, in the R7A Districts within the

shown on the following Maps 7, 8 and 9:

(map deleted)