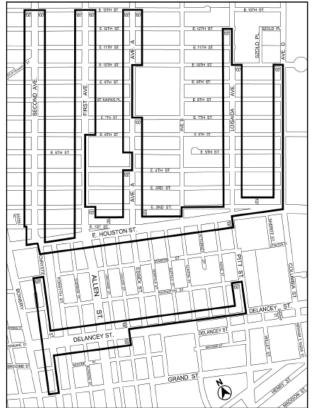

#### Map 9

Portion of Community District 2, Brooklyn

In Community District 7, in the Borough of Manhattan, in the R9A Districts within the shown on the following Map 10:

(map deleted)

on of Community District 7, Manhattan