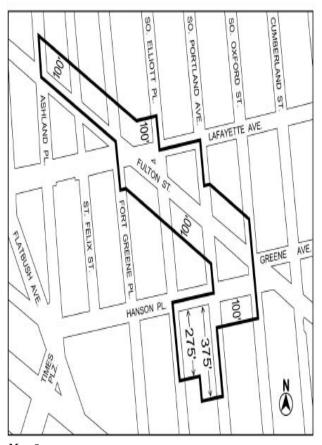

#### Map 9

Portion of Community District 2, Brooklyn

In Community District 7, in the Borough of Manhattan, in the R9A Districts within the shown on the following Map 10:

(map deleted)

on of Community District 7, Manhattan