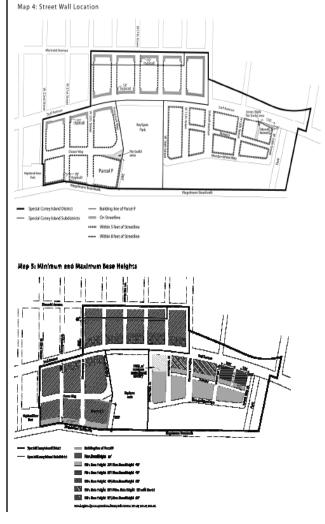

# THE CITY RECORD

District#. The District Plan includes the following maps in the Appendix of this Chapter.

- Map 1Special Coney Island District and SubdistrictsMap 2Mandatory Ground Floor Use Requirements
- Map 3 Coney East Subdistrict Floor Area Ratios
- Map 4 Street Wall Location
- Map 5 Minimum and Maximum Base Heights
- Map 6 Coney West Subdistrict Transition Heights

#### 131-03 Subdistricts

In order to carry out the purposes and provisions of this Chapter, four subdistricts are established as follows:

| Coney East     |  |
|----------------|--|
| Coney West     |  |
| Coney North    |  |
| Mermaid Avenue |  |

In each of these subdistricts, certain special regulations apply which do not apply within the remainder of the #Special Coney Island District#. The subdistricts are specified on Map 1 in the Appendix of this Chapter.