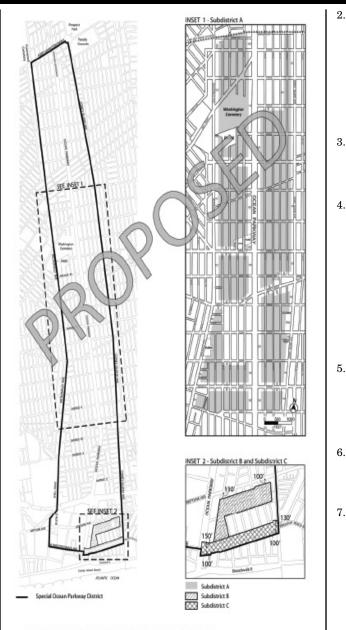

In order to preserve and enhance the character of the neighborhood, Subdistrict A within the #Special Ocean Parkway District# is established to encourage large single- or two-family detached and semi-detached residences, Subdistrict B is established to encourage the formation of a development pattern that will provide access to city services by locating development on streets of adequate width, and Subdistrict C is established to encourage development that strengthens the commercial character of Brighton Beach Avenue and promotes building designs that are compatible with the adjacent elevated subway.

# 113-03 Subdistricts

(c)

There are three special subdistricts within the #Special Ocean Parkway District# which are identified in Appendix A of this Chapter. In addition to the requirements of Sections 113-10 through 113-40, the special regulations set forth in Sections 113-50 through 113-75, inclusive, shall apply to the subdistricts.

#### Appendix A **Special Ocean Parkway District**

<u>Map 1</u> Special Ocean Parkway District and Subdistricts

<u>Map 2</u> Public Ways Designated as Streets in Subdistrict B

# Map 1. Special Ocean Parkway Districts and Subdistricts

# Map 2. Rights-of-Way Designated as Streets in Subdistrict B

changing from a C7 District to an R5 District property bounded by a line 300 feet northerly of the northerly boundary line of Coney Island Beach, a line 150 feet northerly of former Highland View Avenue\*, West 22nd Street, the northerly and easterly boundary line of a park\*, the northerly boundary line of Coney Island Beach, and West 24th Street and its southerly centerline prolongation;