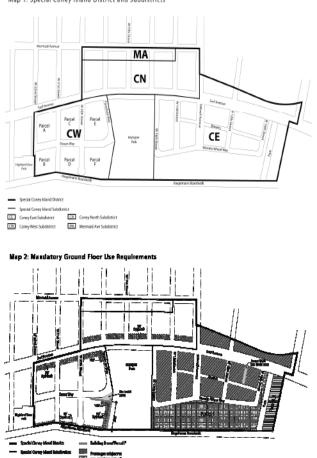

#### Appendix A **Special Ocean Parkway District**

<u>Map 1</u> Special Ocean Parkway District and Subdistricts

<u>Map 2</u> Public Ways Designated as Streets in Subdistrict B

# Map 1. Special Ocean Parkway Districts and Subdistricts

# Map 2. Rights-of-Way Designated as Streets in Subdistrict B

changing from a C7 District to an R5 District property bounded by a line 300 feet northerly of the northerly boundary line of Coney Island Beach, a line 150 feet northerly of former Highland View Avenue\*, West 22nd Street, the northerly and easterly boundary line of a park\*, the northerly boundary line of Coney Island Beach, and West 24th Street and its southerly centerline prolongation;

#### 131-03 Subdistricts

In order to carry out the purposes and provisions of this Chapter, four subdistricts are established as follows:

| Coney East     |  |
|----------------|--|
| Coney West     |  |
| Coney North    |  |
| Mermaid Avenue |  |

In each of these subdistricts, certain special regulations apply which do not apply within the remainder of the #Special Coney Island District#. The subdistricts are specified on Map 1 in the Appendix of this Chapter.