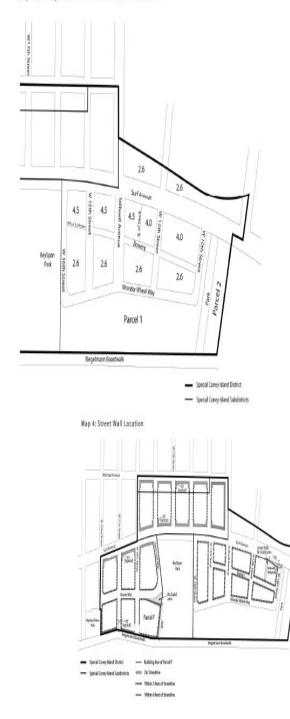

Within Subdistrict B, only those public ways indicated on Map 2 (Public Ways Designated as Streets in Subdistrict B) in Appendix A of this Chapter shall be considered #streets# for the purposes of applying the #bulk#, #use# and parking regulations of this Chapter.

Special Ocean Parkway District and Subdistricts Map 1 <u>Map 2</u> Public Ways Designated as Streets in Subdistrict B

These maps are located in Appendix A of this Chapter and are hereby incorporated and made a part of this Resolution. The maps are incorporated for the purpose of specifying locations where special regulations and requirements set forth in the text of this Chapter apply.

#### <u>113-62</u> **Optional Provisions for Certain Lots**

The #bulk#, #use# and parking regulations of an R5D District may be applied within Subdistrict B for #zoning lots# that have a minimum depth of 70 feet and front upon a #street#, as indicated on Map 2 in Appendix A of this Chapter.

#### Appendix A **Special Ocean Parkway District**

<u>Map 1</u> Special Ocean Parkway District and Subdistricts

<u>Map 2</u> Public Ways Designated as Streets in Subdistrict B

# Map 1. Special Ocean Parkway Districts and Subdistricts

# Map 2. Rights-of-Way Designated as Streets in Subdistrict B

changing from a C7 District to an R5 District property bounded by a line 300 feet northerly of the northerly boundary line of Coney Island Beach, a line 150 feet northerly of former Highland View Avenue\*, West 22nd Street, the northerly and easterly boundary line of a park\*, the northerly boundary line of Coney Island Beach, and West 24th Street and its southerly centerline prolongation;