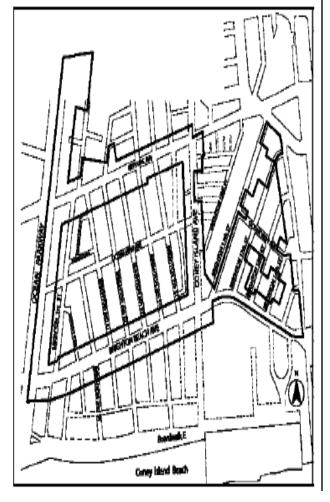

establishing a Special Ocean Parkway District 10. bounded by Brighton Beach Avenue, Coney Island Avenue, a line 100 feet southerly of Brighton Beach Avenue, and Ocean Parkway;

as shown on a diagram (for illustrative purposes only) dated

Subdistrict Area

Special Ocean Parkway Subdistrict Zoning Streets

Nos. 4-11 **CONEY ISLAND PLAN** No. 4 NOTE: This hearing is not likely to begin before 10:30 A.M.