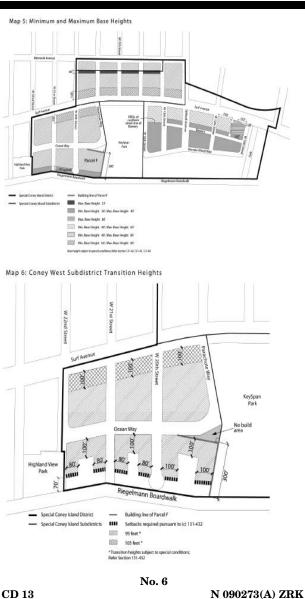

# THE CITY RECORD

District#. The District Plan includes the following maps in the Appendix of this Chapter.

- Map 1Special Coney Island District and SubdistrictsMap 2Mandatory Ground Floor Use Requirements
- Map 3 Coney East Subdistrict Floor Area Ratios
- Map 4 Street Wall Location
- Map 5 Minimum and Maximum Base Heights
- Map 6 Coney West Subdistrict Transition Heights

#### Modification of use and bulk regulations for zoning lots fronting upon the Riegelmann Boardwalk, Keyspan Park and Highland View Park

Where the #lot line# of a #zoning lot# coincides or is within 20 feet of the boundary of the Riegelmann Boardwalk, Keyspan Park or Highland View Park, such #lot line# shall be considered to be a #street line# for the purposes of applying all #use# and #bulk# regulations of this Resolution.