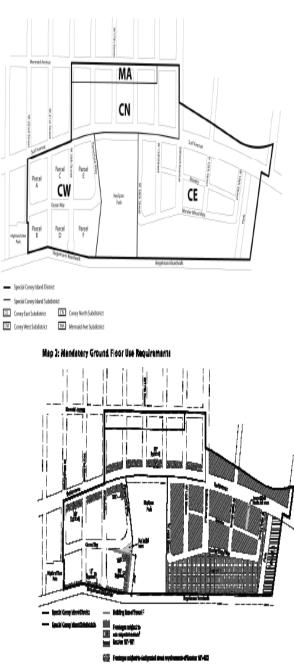

# THE CITY RECORD

District#. The District Plan includes the following maps in the Appendix of this Chapter.

- Map 1Special Coney Island District and SubdistrictsMap 2Mandatory Ground Floor Use Requirements
- Map 3 Coney East Subdistrict Floor Area Ratios
- Map 4 Street Wall Location
- Map 5 Minimum and Maximum Base Heights
- Map 6 Coney West Subdistrict Transition Heights

#### 131-03 Subdistricts

In order to carry out the purposes and provisions of this Chapter, four subdistricts are established as follows:

| Coney East     |  |
|----------------|--|
| Coney West     |  |
| Coney North    |  |
| Mermaid Avenue |  |

In each of these subdistricts, certain special regulations apply which do not apply within the remainder of the #Special Coney Island District#. The subdistricts are specified on Map 1 in the Appendix of this Chapter.

#### \* \* \* 12-10 Definitions

\* \* \* Special Coney Island District

The #Special Coney Island District# is a Special Purpose District designated by the letters "CI" in which special regulations set forth in Article XIII, Chapter 1, apply. The #Special Coney Island District# appears on the #zoning maps# superimposed on other districts and, where indicated, its regulations supplement, modify and supersede those of the districts on which it is superimposed.

#### **Establishment of the Special Coney Island District**

In order to carry out the special purposes of this Resolution as set forth in Article XIII, Chapter 1, the #Special Coney Island District# is hereby established.