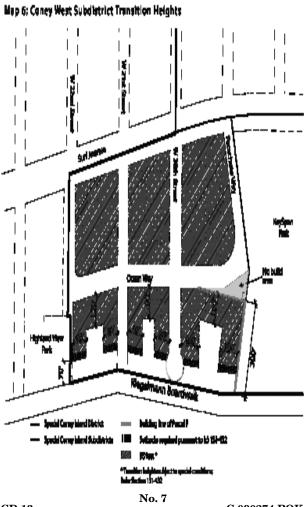

# THE CITY RECORD

District#. The District Plan includes the following maps in the Appendix of this Chapter.

- Map 1Special Coney Island District and SubdistrictsMap 2Mandatory Ground Floor Use Requirements
- Map 3 Coney East Subdistrict Floor Area Ratios
- Map 4 Street Wall Location
- Map 5 Minimum and Maximum Base Heights
- Map 6 Coney West Subdistrict Transition Heights

#### 131-03 Subdistricts

In order to carry out the purposes and provisions of this Chapter, four subdistricts are established as follows:

| Coney East     |  |
|----------------|--|
| Coney West     |  |
| Coney North    |  |
| Mermaid Avenue |  |

In each of these subdistricts, certain special regulations apply which do not apply within the remainder of the #Special Coney Island District#. The subdistricts are specified on Map 1 in the Appendix of this Chapter.

#### Modification of use and bulk regulations for zoning lots fronting upon the Riegelmann Boardwalk, Keyspan Park and Highland View Park

Where the #lot line# of a #zoning lot# coincides or is within 20 feet of the boundary of the Riegelmann Boardwalk, Keyspan Park or Highland View Park, such #lot line# shall be considered to be a #street line# for the purposes of applying all #use# and #bulk# regulations of this Resolution.