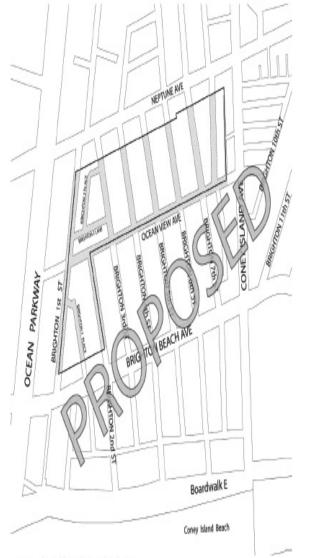

as shown on a diagram (for illustrative purposes only) dated February 17, 2009 and subject to the conditions of CEQR Declaration E-230.

Nos. 2 & 3 BRIGHTON BEACH REZONING No. 2 CD 13 C 090284 ZMK IN THE MATTER OF an application submitted by the Department of City Planning pursuant to Sections 197-c and 201 of the New York City Charter for an amendment of the Zoning Map, Section Nos. 28c, 28d, and 29b:

- 1. eliminating from within an existing R6 District a C1-2 District bounded by:
  - a line 150 feet northwesterly of Neptune a. Avenue, a line midway between Coney Island Avenue and Brighton 8th Street, Neptune Avenue, Coney Island Avenue, a line 150 southeasterly of Neptune Avenue, Brighton 8th Street, Neptune Avenue, and Brighton 7th Street; and
  - b. Brighton 10th Street and its westerly centerline prolongation, a line 150 feet easterly of Coney Island Avenue, a line 150 feet northwesterly of Brighton Beach Avenue, Brighton 11th Street, Brighton Beach Avenue, a line 200 feet easterly of Coney Island Avenue, a line 100 feet southeasterly of Brighton Beach Avenue, Ocean Parkway, a line 150 northwesterly of Brighton Beach Avenue, and a line 90 feet westerly of Coney Island Avenue;
- 2. eliminating from within an existing R6 District a C1-3 District bounded by a line 150 feet northerly and northeasterly of Brighton Beach Avenue, Brighton 15th Street, Brighton Beach Avenue, and Brighton 11th Street;
- 3. changing from an R6 District to an R4A District property bounded by a line 130 feet southeasterly of Neptune Avenue, a line midway between Brighton 6th Street and Brighton 7th Street, a line 100 feet southeasterly of Neptune Avenue, a line 100 feet westerly of Coney Island Avenue, Oceanview Avenue, Brighton 2nd Street, a line 100 feet northwesterly of Brighton Beach Avenue, and Brighton 1st Street;
- changing from an R6 District to an R5 District 4. property bounded by:
  - a line 140 feet southwesterly of Cass a. Place, a line midway between Brighton 11th Street and Brighton 12th Street, a line 210 feet southwesterly of Cass Place, Brighton 12th Street, a line 400 feet northeasterly of Oceanview Avenue, a line midway between Brighton 11th Street and Brighton 12th Street, a line 240 feet northeasterly of Oceanview Avenue, and Brighton 11th Street;
  - b. Brighton 12th Street, Corbin Place, Brighton 15th Street, a line 100 feet westerly of Corbin Place, Oceanview Avenue, a line 100 feet northwesterly of Brighton 14th Street, a line 140 feet northeasterly Oceanview Avenue, and a line 100 feet westerly of Corbin Place; and
  - a line perpendicular to the northwesterly c. street line of Brighton 11th Street distant 100 feet northeasterly (as measured along the street line) from the point of intersection of the northerly street line of Brighton Beach Avenue and the northwesterly street line of Brighton 11th Street, a line 160 feet northwesterly of Brighton 11th Street, a line 550 feet northeasterly of the first named course, and Brighton 11th Street;
  - changing from an R6 District to an R5D District property bounded by:

5.

Shore Parkway (North), Coney Island a. Avenue, a line 100 feet northwesterly of Neptune Avenue, a line perpendicular to the southeasterly street line of Brighton 4th Terrace distant 80 feet northeasterly (as measured along the street line) from the point of intersection of the easterly street line of Brighton 4th Street and the southeasterly street line of Brighton 4th Terrace, Brighton 4th Terrace, Brighton 4th Street, a line perpendicular to the easterly street line of Brighton 3rd Street distant 270 feet northerly (as measured

measured along the street line) from the point of intersection of the northerly street line of Brighton Beach Avenue and the northwesterly street line of Brighton 11th Street,

- 13. Brighton 11th Street, 14. Oceanview Avenue,
- 15. a line midway between Brighton 11th Street and Brighton 12th Street,
- 16. a line 100 feet northeasterly of Oceanview Avenue,
- 17. Brighton 11th Street,
- 18. a line perpendicular to the northwesterly street line of Brighton 11th Street distant 470 feet southwesterly (as measured along the street line) from the point of intersection of the southwesterly street line of Cass Place and the northwesterly street line of Brighton 11th Street,
- 19. a line 160 feet northwesterly of Brighton 11th Street,
- 20. a line 200 feet northeasterly of Course No. 18 above,
- 21. Brighton 10th Street,

c.

6.

- 22. Neptune Avenue, and
- 23. the southerly centerline prolongation of East 12th Street;
- a line 100 feet southwesterly of Oceanview Avenue, Brighton 13th Street, a line 220 feet southwesterly of Oceanview Avenue, a line midway between Brighton 13th Street and Brighton 14th Street, a line 100 feet southwesterly of Oceanview Avenue and its southeasterly prolongation (at Brighton 14th Street), a line 100 feet southeasterly of Brighton 14th Street, a line 180 feet northeasterly of Brighton Beach Avenue, Brighton 14th Street, a line 140 feet northeasterly of Brighton Beach Avenue, Brighton 13th Street, a line 100 feet northeasterly of Brighton Beach Avenue, a line midway between Brighton 12th Street and Brighton 13th Street, a line 240 feet southwesterly Oceanview Avenue, and Brighton 12th Street:
- d. Oceanview Avenue, a line 100 feet westerly of Coney Island Avenue, a line 100 feet northwesterly of Brighton Beach Avenue, and Brighton 2nd Street; and
- a line 130 feet southeasterly of Neptune e. Avenue, Brighton 1st Street, a line perpendicular to the easterly street line of Ocean Parkway distant 150 feet northerly (as measured along the street line) from the point of intersection of the northerly street line of Brighton Beach Avenue and easterly street line of Ocean Parkway, and a line 130 feet easterly of Ocean Parkway;
- changing from an R6 District to an R7A District property bounded by Shore Parkway (North), Brighton 3rd Street and its northerly centerline prolongation, a line 100 feet southerly of Shore Parkway (South), a line midway between Ocean Parkway and Brighton 3rd Street, a line 100 feet northwesterly of Neptune Avenue, Brighton 3rd Street, a line perpendicular to the easterly street line of Brighton 3rd Street distant 270 feet northerly (as
- measured along the street line) from the point of 7. intersection of the northwesterly street line of Neptune Avenue and easterly street line of Brighton 3rd Street, Brighton 4th Street, Brighton 4th Terrace, a line perpendicular to the southeasterly street line of Brighton 4th Terrace distant 80 feet northeasterly (as measured along the street line) from the point of intersection of the easterly street line of Brighton 4th Street and the southeasterly street line of Brighton 4th Terrace, a line 100 feet northwesterly of Neptune Avenue, Coney Island Avenue, Neptune Avenue, a line 100 feet easterly of Coney Island Avenue, Brighton 10th Court, a line 80 feet easterly of Coney Island

northerly (as measured along the street line) from the point of intersection of the northwesterly street line of Brighton Beach Avenue and the westerly street line of Coney Island Avenue, a line 100 feet westerly of Coney Island Avenue, a line 100 feet southeasterly of Neptune Avenue, a line midway between Brighton 6th Street and Brighton 7th Street, a line 130 feet southeasterly of Neptune Avenue, a line 130 feet easterly of Ocean Parkway, a line perpendicular to the easterly street line of Ocean Parkway distant 150 feet northerly (as measured along the street line) from the point of intersection of the northerly street line of Brighton Beach Avenue and the easterly street line of Ocean Parkway, and Ocean Parkway; and excluding the area bounded by a line 100 feet southwesterly of Oceanview Avenue, Brighton 13th Street, a line 220 feet southwesterly of Ocean View Avenue, a line midway between Brighton 13th Street and Brighton 14th Street, a line 100 feet southwesterly of Oceanview Avenue and its southeasterly prolongation (at Brighton 14th Street), a line 100 feet southeasterly of Brighton 14th Street, a line 180 feet northeasterly of Brighton Beach Avenue, Brighton 14th Street, a line 140 feet northeasterly of Brighton Beach Avenue, Brighton 13th Street, a line 100 feet northeasterly of Brighton Beach Avenue, a line midway between Brighton 12th Street and Brighton 13th Street, a line 240 feet southwesterly of Oceanview Avenue, and Brighton 12th Street;

changing from an R6 District to a C4-4A District property bounded by a line perpendicular to the westerly street line of Coney Island Avenue distant  $130\ feet\ northerly\ (as\ measured\ along\ the\ street$ line) from the point of intersection of the northwesterly street line of Brighton Beach Avenue and the westerly street line of Coney Island Avenue, Coney Island Avenue, a line 100 feet southeasterly and southerly of Brighton Beach Avenue, Ocean Parkway, a line perpendicular to the easterly street line of Ocean Parkway distant 150 feet northerly (as measured along the street line) from the point of intersection of the northerly street line of Brighton Beach Avenue and easterly street line of Ocean Parkway, Brighton 1st Street, a line 100 feet northwesterly of Brighton Beach Avenue, and line 100 feet westerly of Coney Island Avenue;

9.

8.

establishing within a proposed R7A District a C2-4 District bounded by a line 100 feet northwesterly of Neptune Avenue, Coney Island Avenue, Neptune Avenue, a line 100 feet easterly of Coney Island Avenue, Brighton 10th Court, a line 80 feet easterly of Coney Island Avenue, Brighton 10th Path, Coney Island Avenue, Brighton 10th Lane, a line 80 feet easterly of Coney Island Avenue, a line 160 feet northwesterly of Brighton 11th Street, a line perpendicular to the northwesterly street line of Brighton 11th Street distant 100 feet northeasterly (as measured along the street line) from the point of intersection of the northerly street line of Brighton Beach Avenue and the northwesterly street line of Brighton 11th Street, Brighton 11th Street, a line 100 feet northerly and northeasterly of Brighton Beach Avenue, Brighton 13th Street, a line 140 feet northeasterly of Brighton Beach Avenue, Brighton 14th Street, a line 100 feet northeasterly of Brighton Beach Avenue, Brighton 15th Street, Brighton Beach Avenue , a line 200 feet easterly of Coney Island Avenue, a line 100 feet southerly of Brighton Beach Avenue, Coney Island Avenue, a line perpendicular to the westerly street line of Coney Island Avenue distant 130 feet northerly (as measured along the street line) from the point of intersection of the northwesterly street line of Brighton Beach Avenue and the westerly street line of Coney Island Avenue, a line 100 feet westerly of Coney Island Avenue, a line 100 feet southeasterly of Neptune Avenue, a line midway between Brighton 6th Street and Brighton 7th Street, a line 130 feet southeasterly of Neptune Avenue, and Ocean Parkway; and

establishing a Special Ocean Parkway District 10. bounded by Brighton Beach Avenue, Coney Island Avenue, a line 100 feet southerly of Brighton Beach Avenue, and Ocean Parkway;

as shown on a diagram (for illustrative purposes only) dated

January 20, 2008 and subject to the conditions of CEQR Declaration E-228.