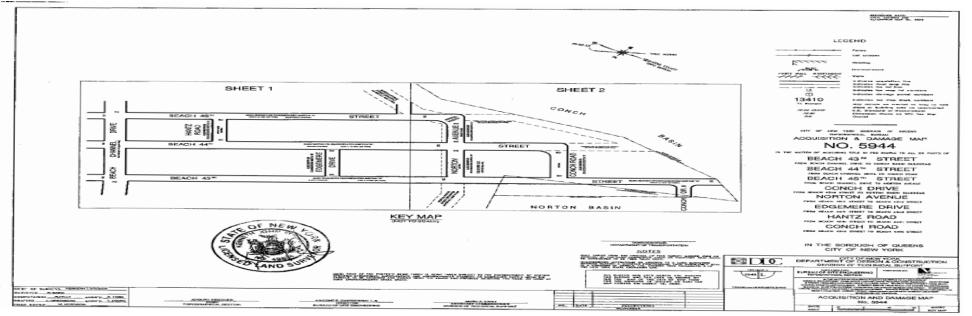

#### BOROUGH OF QUEENS No. 6 GRACE ASPHALT PLANT C 090366 PCQ

#### CD 7

\* \*

**IN THE MATTER OF** an application submitted by the Department of Transportation and the Department of Citywide Administrative Services, pursuant to Section 197-c of the New York City Charter, for the site selection and acquisition of property located at 130-31 Northern Boulevard (Block 1791, Lots 52, 68 and 72), for use as an asphalt plant.