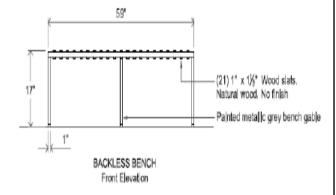

stainless steel

GUARDRAIL Side Elevation



 0.2" dla. horizontal rods atrung through 11 gla. vertical plates; bead-blasted stainless steel

> GUARDRAIL Front Elevation

# Illustration A1

All guardrail components and hardware shall be #316 in stainless steel passivated and bead blasted. or east aluminum, as applicable.

#### (2) Seating

In addition to the provisions of Section-62 672 62-622, at least 50 percent of the required seating along any #shore public walkway# or #supplemental public access area# shall comply with Illustration B1 or B2 in this Section.

#### Illustration B1

(delete existing illustration)

#### **Illustration B2**

(delete existing illustration)



BACKED BENCH Side Elevation



BACKED BENCH Front Elevation

#### Illustration B1



BACKLESS BENCH Side Elevation



# Illustration B2

All wood boards shall be made of <u>domestically</u> grown non-tropical hardwoods, such as American White Oak (Quercus alba), redwood, jarrah or ipe; have eased edges and ends and be treated for external use without stain or varnish.

All supports and backstraps shall be 713 tenzalloy east aluminum, with a rust inhibitor and a top coat finish of thermosetting polyester powdercoat that is ultra violet, chip and flake resistant. Metal components shall have a light gray or aluminum color.

# (3) Lighting

In addition to the provisions of Section 62 673, the required lighting along any public access area shall comply with Illustration C1 in this Section.

The requirements of Section 62-623 shall apply, except that the illumination provisions of paragraph (a) shall be provi