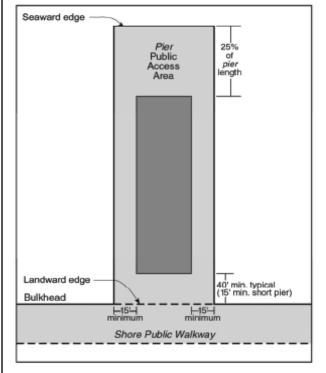

# Article I

Chapter 2

**Construction of Language and Definitions** 

12-10 **DEFINITIONS** 

Waterfront area

The "waterfront area" is the geographical area comprising all #blocks# between the pierhead line and a line 800 feet landward from the #shoreline#. Where such line intersects a #block#, the entire #block# shall be included and the # water front area # boundary shall coincide with thecenterline of the landward boundary #street# or other #block# boundary. Notwithstanding the above, any #zoning lot#, the boundaries of which were established prior to November 1, 1993, and which is not closer than 1,200 feet from the #shoreline# at any point and which does not abut a waterfront public park shall not be included in the #waterfront area#.

For the purposes of this definition, only #blocks# along waterways that have a minimum width of 100 feet between opposite #shorelines#, with no portion downstream less than 100 feet in width, shall be included within the #waterfront area#. However, #blocks# bounding the Gowanus Canal as shown on the City Map, north of Hamilton Avenue, Dutch Kills, and the portion of the Bronx River located south of the prolongation of East 172th Street shall be included within the #waterfront area#.