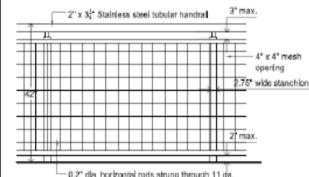

# Article I

Chapter 2

**Construction of Language and Definitions** 

12-10 **DEFINITIONS** 

Waterfront area

The "waterfront area" is the geographical area comprising all #blocks# between the pierhead line and a line 800 feet landward from the #shoreline#. Where such line intersects a #block#, the entire #block# shall be included and the # water front area # boundary shall coincide with thecenterline of the landward boundary #street# or other #block# boundary. Notwithstanding the above, any #zoning lot#, the boundaries of which were established prior to November 1, 1993, and which is not closer than 1,200 feet from the #shoreline# at any point and which does not abut a waterfront public park shall not be included in the #waterfront area#.

For the purposes of this definition, only #blocks# along waterways that have a minimum width of 100 feet between opposite #shorelines#, with no portion downstream less than 100 feet in width, shall be included within the #waterfront area#. However, #blocks# bounding the Gowanus Canal as shown on the City Map, north of Hamilton Avenue, Dutch Kills, and the portion of the Bronx River located south of the prolongation of East 172th Street shall be included within the #waterfront area#.