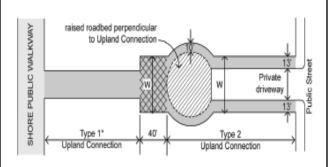

# Article I

Chapter 2

**Construction of Language and Definitions** 

12-10 **DEFINITIONS** 

Waterfront area

The "waterfront area" is the geographical area comprising all #blocks# between the pierhead line and a line 800 feet landward from the #shoreline#. Where such line intersects a #block#, the entire #block# shall be included and the # water front area # boundary shall coincide with thecenterline of the landward boundary #street# or other #block# boundary. Notwithstanding the above, any #zoning lot#, the boundaries of which were established prior to November 1, 1993, and which is not closer than 1,200 feet from the #shoreline# at any point and which does not abut a waterfront public park shall not be included in the #waterfront area#.

For the purposes of this definition, only #blocks# along waterways that have a minimum width of 100 feet between opposite #shorelines#, with no portion downstream less than 100 feet in width, shall be included within the #waterfront area#. However, #blocks# bounding the Gowanus Canal as shown on the City Map, north of Hamilton Avenue, Dutch Kills, and the portion of the Bronx River located south of the prolongation of East 172th Street shall be included within the #waterfront area#.