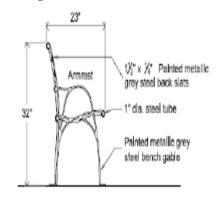

ga, vertical plates; bead-blasted stainless steel

42 38 Bead-blasted stainless steel stainless steel stainless steel stainless steel

GUARDRAIL Side Elevation



 0.2" dla. horizontal rods atrung through 11 gla. vertical plates; bead-blasted stainless steel

> GUARDRAIL Front Elevation

# Illustration A1

All guardrail components and hardware shall be #316 in stainless steel passivated and bead blasted. or east aluminum, as applicable.

#### (2) Seating

In addition to the provisions of Section-62 672 62-622, at least 50 percent of the required seating along any #shore public walkway# or #supplemental public access area# shall comply with Illustration B1 or B2 in this Section.

#### Illustration B1

(delete existing illustration)

#### **Illustration B2**

(delete existing illustration)



BACKED BENCH Side Elevation



BACKED BENCH Front Elevation

#### Illustration B1



BACKLESS BENCH Side Elevation



# Illustration B2

All wood boards shall be made of <u>domestically</u> grown non-tropical hardwoods, such as American White Oak (Quercus alba), redwood, jarrah or ipe; have eased edges and ends and be treated for external use without stain or varnish.

All supports and backstraps shall be 713 tenzalloy east aluminum, with a rust inhibitor and a top coat finish of thermosetting polyester powdercoat that is ultra violet, chip and flake resistant. Metal components shall have a light gray or aluminum color.

# (3) Lighting

In addition to the provisions of Section 62 673, the required lighting along any public access area shall comply with Illustration C1 in this Section.

T