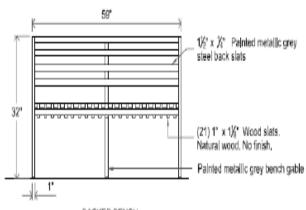

ed stainless steel

42 38 Bead-blasted stainless steel stainless steel stainless steel stainless steel

GUARDRAIL Side Elevation



 0.2" dla. horizontal rods atrung through 11 gla. vertical plates; bead-blasted stainless steel

> GUARDRAIL Front Elevation

# Illustration A1

All guardrail components and hardware shall be #316 in stainless steel passivated and bead blasted. or east aluminum, as applicable.

#### (2) Seating

In addition to the provisions of Section-62 672 62-622, at least 50 percent of the required seating along any #shore public walkway# or #supplemental public access area# shall comply with Illustration B1 or B2 in this Section.

#### Illustration B1

(delete existing illustration)

#### **Illustration B2**

(delete existing illustration)



BACKED BENCH Side Elevation



BACKED BENCH Front Elevation

#### Illustration B1



BACKLESS BENCH Side Elevation



# Illustration B2

All wood boards shall be made of <u>domestically</u> grown non-tropical hardwoods, such as American White Oak (Quercus alba), redwood, jarrah or ipe; have eased edges and ends and be treated for external use without stain or varnish.

All supports and backstraps shall be 713 tenzalloy east aluminum, with a rust inhibitor and a top coat finish of thermosetting polyester powdercoat that is ultra violet, chip and flake resistant. Metal components shall have a light gray or aluminum color.

# (3) Lighting

In addition to the provisions of Section 62 673, the required lighting along any public access area shall comply with Illustration C1 in this Section.

The requirements of Section 62-6