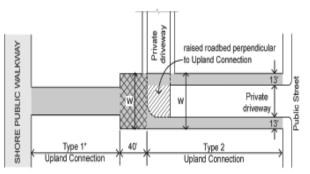

# Article I

Chapter 2

**Construction of Language and Definitions** 

12-10 **DEFINITIONS** 

Waterfront area

The "waterfront area" is the geographical area comprising all #blocks# between the pierhead line and a line 800 feet landward from the #shoreline#. Where such line intersects a #block#, the entire #block# shall be included and the # water front area # boundary shall coincide with thecenterline of the landward boundary #street# or other #block# boundary. Notwithstanding the above, any #zoning lot#, the boundaries of which were established prior to November 1, 1993, and which is not closer than 1,200 feet from the #shoreline# at any point and which does not abut a waterfront public park shall not be included in the #waterfront area#.

For the purposes of this definition, only #blocks# along waterways that have a minimum width of 100 feet between opposite #shorelines#, with no portion downstream less than 100 feet in width, shall be included within the #waterfront area#. However, #blocks# bounding the Gowanus Canal as shown on the City Map, north of Hamilton Avenue, Dutch Kills, and the portion of the Bronx River located south of the prolongation of East 172th Street shall be included within the #waterfront area#.