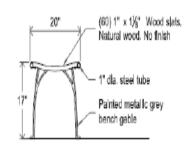

stainless steel stainless steel stainless steel

GUARDRAIL Side Elevation



 0.2" dla. horizontal rods atrung through 11 gla. vertical plates; bead-blasted stainless steel

> GUARDRAIL Front Elevation

# Illustration A1

All guardrail components and hardware shall be #316 in stainless steel passivated and bead blasted. or east aluminum, as applicable.

#### (2) Seating

In addition to the provisions of Section-62 672 62-622, at least 50 percent of the required seating along any #shore public walkway# or #supplemental public access area# shall comply with Illustration B1 or B2 in this Section.

#### Illustration B1

(delete existing illustration)

#### **Illustration B2**

(delete existing illustration)



BACKED BENCH Side Elevation



BACKED BENCH Front Elevation

#### Illustration B1



BACKLESS BENCH Side Elevation



# Illustration B2

All wood boards shall be made of <u>domestically</u> grown non-tropical hardwoods, such as American White Oak (Quercus alba), redwood, jarrah or ipe; have eased edges and ends and be treated for external use without stain or varnish.

All supports and backstraps shall be 713 tenzalloy east aluminum, with a rust inhibitor and a top coat finish of thermosetting polyester powdercoat that is ultra violet, chip and flake resistant. Metal components shall have a light gray or aluminum color.

# (3) Lighting

In addition to the provisions of Section 62 673, the required lighting along any public access area shall comply with Illustration C1 in this Section.

The requirements of Section 62-623 shall apply, except that the illumination provision