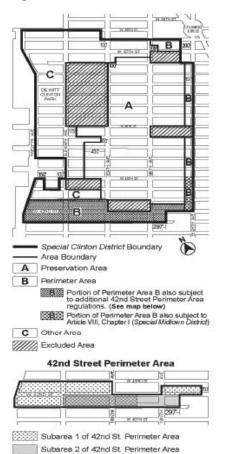

 $\underline{\text{(b) ownership of the performance space } has \ been}$ transferred to the prospective operator

EXISTING MAP Special Clinton District

A Preservation Area B Perimeter Area

Portion of Perimeter Area also subject to Article VIII, Chapter I (Special Midtown District)

Subarea 1 of 42nd St. Perimeter Area

Subarea 2 of 42nd St. Perimeter Area

C Other Area

Excluded Area

PROPOSED MAP

# Special Clinton District

Portion of Subarea 2 of 42nd St. Perimeter Area where Theater Bonus applies