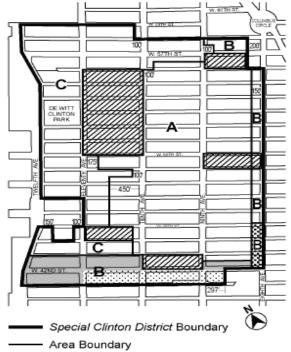

 $\underline{\text{(b) ownership of the performance space } has \ been}$ transferred to the prospective operator

EXISTING MAP Special Clinton District

A Preservation Area B Perimeter Area

Portion of Perimeter Area also subject to Article VIII, Chapter I (Special Midtown District)

Subarea 1 of 42nd St. Perimeter Area

Subarea 2 of 42nd St. Perimeter Area

C Other Area

Excluded Area

PROPOSED MAP

# Special Clinton District

Portion of Subarea 2 of 42nd St. Perimeter Area where Theater Bonus applies