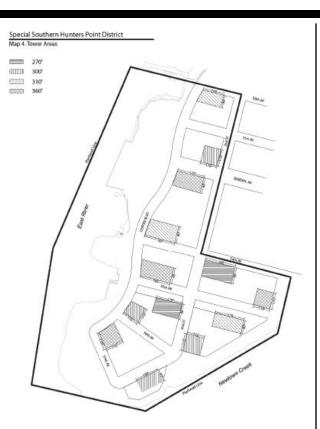

uch as lockers, showers and circulation space shall also be excluded from the definition of #floor area#.

- For #residential buildings# with ten or more (a) # d welling units #, one bicycle parking space shall be provided for every two #dwelling units#, up to a maximum of 200 bicycle parking spaces.
- (b) For #developments# or #enlargements# with at least 10,000 square feet of Use Group 6B office #use#, one bicycle parking space shall be provided for every 5,000 square feet of such office #use#, up to a maximum of 200 bicycle parking spaces.
- For #developments# or #enlargements# with at (c) least 10,000 square feet of Use Group 6A or 6C retail #use#, one bicycle parking space shall be provided for every 5,000 square feet of such #use#, up to a maximum of 100 bicycle parking spaces.













CD 2 C 080364 IN THE MATTER OF an application submitted by the C 080364 PQQ Department of Housing Preservation and Development, pursuant to Section 197-c of the New York City Charter for the acquisition of property located at 2nd Street (Block 1, lots 1 and 10; Block 5, lot 1; Block 6, lots 1, 2, and 14); the bed of 54th Avenue between 2nd Street and the East River; and the bed of 55th Avenue between 2nd Street and the East River.

| <b>CD 2</b><br><b>IN THE</b><br>Departr<br>(HPD): | E MATT<br>nent of H | No. 9<br>C 080365 HAQ<br>ER OF an application submitted by the<br>Iousing Preservation and Development |
|---------------------------------------------------|---------------------|----------------------------------------------------------------------------------------------------