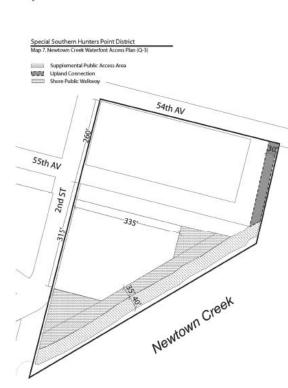

### No. 7

**CD 2** N 080363 ZRQ IN THE MATTER OF an application submitted by the New York City Economic Development Corporation pursuant to Section 201 of the New York City Charter for an amendment of the Zoning Resolution of the Čity of New York, concerning the addition of Article XII, Chapter 5 (Special Southern Hunters Point District), to establish a special district and modify related regulations, in Community District 2, Borough of Queens

Special Southern Hunters Point District

Matter in <u>underline</u> is new, to be added; Matter in strikeout is old, to be deleted; Matter within # # is defined in Section 12-10; \* indicates where unchanged text appears in the **Zoning Resolution** 