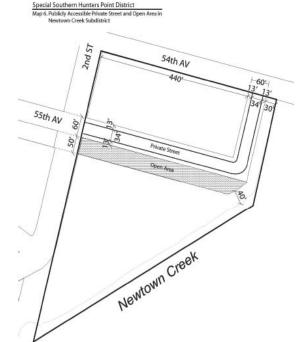

as lockers, showers and circulation space shall also be excluded from the definition of #floor area#.

- For #residential buildings# with ten or more (a) # d welling units #, one bicycle parking space shall be provided for every two #dwelling units#, up to a maximum of 200 bicycle parking spaces.
- (b) For #developments# or #enlargements# with at least 10,000 square feet of Use Group 6B office #use#, one bicycle parking space shall be provided for every 5,000 square feet of such office #use#, up to a maximum of 200 bicycle parking spaces.
- For #developments# or #enlargements# with at (c) least 10,000 square feet of Use Group 6A or 6C retail #use#, one bicycle parking space shall be provided for every 5,000 square feet of such #use#, up to a maximum of 100 bicycle parking spaces.













CD 2 C 080364 IN THE MATTER OF an application submitted by the C 080364 PQQ Department of Housing Preservation and Development, pursuant to Section 197-c of the New York City Charter for the acquisition of property located at 2nd Street (Block 1, lots 1 and 10; Block 5, lot 1; Block 6, lots 1, 2, and 14); the bed of 54th Avenue between 2nd Street and the East River; and the bed of 55th Avenue between 2nd Street and the East River.

| <b>CD 2</b><br><b>IN THE</b><br>Departr<br>(HPD): | E MATT<br>nent of H | No. 9<br>C 080365 HAQ<br>ER OF an application submitted by the<br>Iousing Preservation and Development |
|---------------------------------------------------|---------------------|--------------------------------------------------------------------------------------------------------