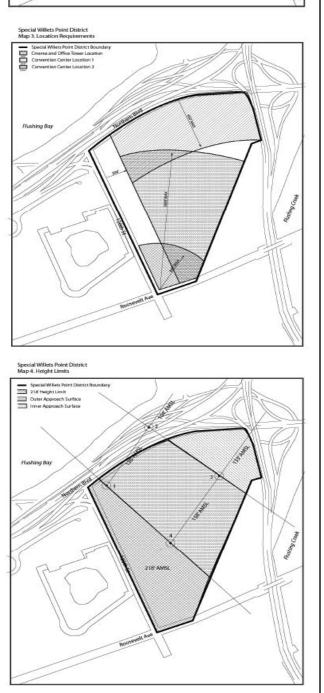

- (a) For #residential buildings# with ten or more #dwelling units#, one bicycle parking space shall be provided for every two #dwelling units#, up to a maximum of 200 bicycle parking spaces.
- (b) For #developments# or #enlargements# with at least 10,000 square feet of Use Group 6B office #use#, one bicycle parking shall be provided for every 5,000 square feet of such Office #use#, up to a maximum of 200 bicycle parking spaces.
- For #developments# or #enlargements# with at (c) least 10,000 square feet of Use Group 6A or 6C retail #use#, one bicycle parking space shall be provided for every 10,000 square feet of such #use#, up to a maximum of 100 bicycle parking spaces.

#### 124-70 SPECIAL PERMIT TO MODIFY USE OR BULK REGULATIONS

Special Willets Point District Map 1. District Plan









### No. 13

CD 7

N 080383 HGQ

IN THE MATTER OF the designation of the Willets Point Urban Renewal Area, as an area appropriate for urban renewal, pursuant to Section 504 of Article 15 of the General Municipal law (Urban Renewal Law) of New York State. located in Community District 7 in the Borough of Queens and described as follows:

| Land Use   | <u>Block</u> | $\underline{Lot(s)}$                                                                                                                                               |
|------------|--------------|--------------------------------------------------------------------------------------------------------------------------------------------------------------------|
| Commercial | 1820         | 1, 6, 9, 18, 34, 108