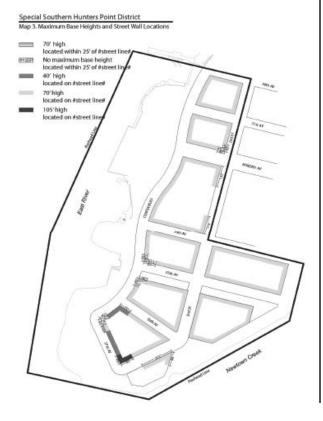

### No. 7

**CD 2** N 080363 ZRQ IN THE MATTER OF an application submitted by the New York City Economic Development Corporation pursuant to Section 201 of the New York City Charter for an amendment of the Zoning Resolution of the Čity of New York, concerning the addition of Article XII, Chapter 5 (Special Southern Hunters Point District), to establish a special district and modify related regulations, in Community District 2, Borough of Queens

Special Southern Hunters Point District

Matter in <u>underline</u> is new, to be added; Matter in strikeout is old, to be deleted; Matter within # # is defined in Section 12-10; \* indicates where unchanged text appears in the **Zoning Resolution** 