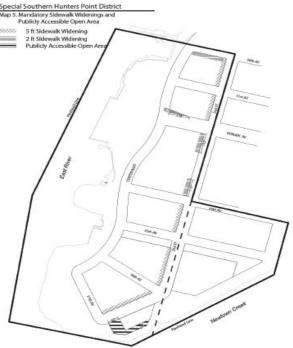

h as lockers, showers and circulation space shall also be excluded from the definition of #floor area#.

- For #residential buildings# with ten or more (a) # d welling units #, one bicycle parking space shall be provided for every two #dwelling units#, up to a maximum of 200 bicycle parking spaces.
- (b) For #developments# or #enlargements# with at least 10,000 square feet of Use Group 6B office #use#, one bicycle parking space shall be provided for every 5,000 square feet of such office #use#, up to a maximum of 200 bicycle parking spaces.
- For #developments# or #enlargements# with at (c) least 10,000 square feet of Use Group 6A or 6C retail #use#, one bicycle parking space shall be provided for every 5,000 square feet of such #use#, up to a maximum of 100 bicycle parking spaces.













CD 2 C 080364 IN THE MATTER OF an application submitted by the C 080364 PQQ Department of Housing Preservation and Development, pursuant to Section 197-c of the New York City Charter for the acquisition of property located at 2nd Street (Block 1, lots 1 and 10; Block 5, lot 1; Block 6, lots 1, 2, and 14); the bed of 54th Avenue between 2nd Street and the East River; and the bed of 55th Avenue between 2nd Street and the East River.

| <b>CD 2</b><br><b>IN THE</b><br>Departr<br>(HPD): | E MATT<br>nent of H | No. 9<br>C 080365 HAQ<br>ER OF an application submitted by the<br>Iousing Preservation and Development |
|---------------------------------------------------|---------------------|------------------------------------------------------------------------------------------------------