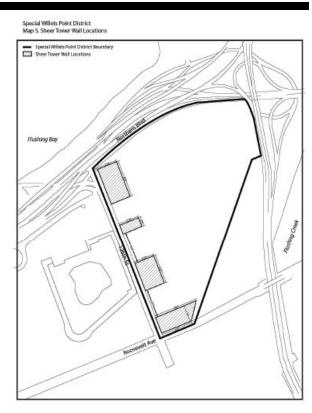

(a) For #residential buildings# with ten or more #dwelling units#, one bicycle parking space shall be provided for every two #dwelling units#, up to a maximum of 200 bicycle parking spaces.
- (b) For #developments# or #enlargements# with at least 10,000 square feet of Use Group 6B office #use#, one bicycle parking shall be provided for every 5,000 square feet of such Office #use#, up to a maximum of 200 bicycle parking spaces.
- For #developments# or #enlargements# with at (c) least 10,000 square feet of Use Group 6A or 6C retail #use#, one bicycle parking space shall be provided for every 10,000 square feet of such #use#, up to a maximum of 100 bicycle parking spaces.

#### 124-70 SPECIAL PERMIT TO MODIFY USE OR BULK REGULATIONS

Special Willets Point District Map 1. District Plan









### No. 13

CD 7

N 080383 HGQ

IN THE MATTER OF the designation of the Willets Point Urban Renewal Area, as an area appropriate for urban renewal, pursuant to Section 504 of Article 15 of the General Municipal law (Urban Renewal Law) of New York State. located in Community District 7 in the Borough of Queens and described as follows:

| Land Use   | <u>Block</u> | $\underline{Lot(s)}$                                                                                                                                               |
|------------|--------------|--------------------------------------------------------------------------------------------------------------------------------------------------------------------|
| Commercial | 1820         | 1, 6, 9, 18, 34, 108