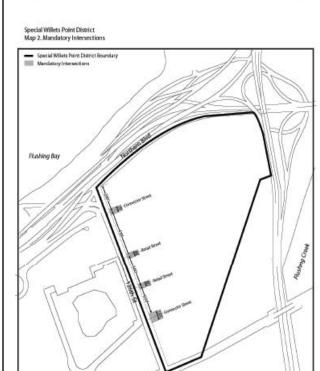

- (a) For #residential buildings# with ten or more #dwelling units#, one bicycle parking space shall be provided for every two #dwelling units#, up to a maximum of 200 bicycle parking spaces.
- (b) For #developments# or #enlargements# with at least 10,000 square feet of Use Group 6B office #use#, one bicycle parking shall be provided for every 5,000 square feet of such Office #use#, up to a maximum of 200 bicycle parking spaces.
- For #developments# or #enlargements# with at (c) least 10,000 square feet of Use Group 6A or 6C retail #use#, one bicycle parking space shall be provided for every 10,000 square feet of such #use#, up to a maximum of 100 bicycle parking spaces.

#### 124-70 SPECIAL PERMIT TO MODIFY USE OR BULK REGULATIONS

Special Willets Point District Map 1. District Plan









### No. 13

CD 7

N 080383 HGQ

IN THE MATTER OF the designation of the Willets Point Urban Renewal Area, as an area appropriate for urban renewal, pursuant to Section 504 of Article 15 of the General Municipal law (Urban Renewal Law) of New York State. located in Community District 7 in the Borough of Queens and described as follows:

| Land Use   | <u>Block</u> | $\underline{Lot(s)}$                                                                                                                                               |
|------------|--------------|--------------------------------------------------------------------------------------------------------------------------------------------------------------------|
| Commercial | 1820         | 1, 6, 9, 18, 34, 108