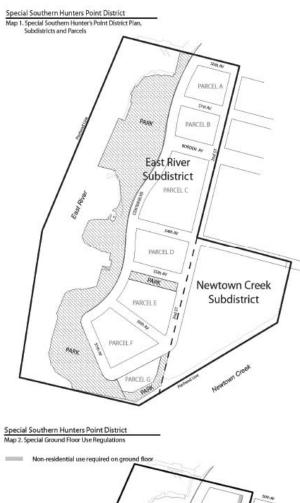

### No. 7

**CD 2** N 080363 ZRQ IN THE MATTER OF an application submitted by the New York City Economic Development Corporation pursuant to Section 201 of the New York City Charter for an amendment of the Zoning Resolution of the Čity of New York, concerning the addition of Article XII, Chapter 5 (Special Southern Hunters Point District), to establish a special district and modify related regulations, in Community District 2, Borough of Queens

Special Southern Hunters Point District

Matter in <u>underline</u> is new, to be added; Matter in strikeout is old, to be deleted; Matter within # # is defined in Section 12-10; \* indicates where unchanged text appears in the **Zoning Resolution** 

\* ARTICLE 1 GENERAL PROVISIONS

\* Chapter 1 Title, Establishment of Controls and Interpretation of Regulations

- \* 11 - 12
- Establishment of Districts

Establishment of the Special Southern Hunters Point District