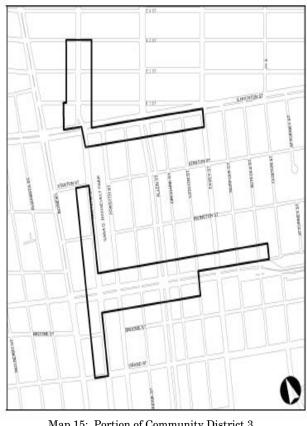

3/26/08

23-922

\* \* \*

Inclusionary housing designated areas

The Inclusionary Housing Program shall apply in the following areas:

(i) In Community District 3, in the Borough of Manhattan, in the R8A Districts within the areas shown on the following Maps 14 and 15:

<u>Map 15: Portion of Community District 3,</u> <u>Manhattan</u>

\* \* \*