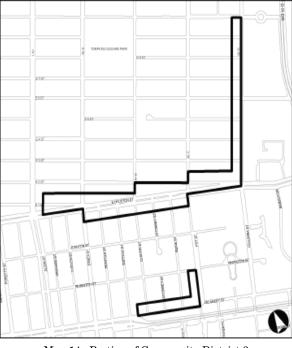

<u>Map 14: Portion of Community District 3,</u> <u>Manhattan</u>

In #Inclusionary Housing designated areas#, as listed in the following table, the maximum permitted #floor area ratios# shall be as set forth in Section 23-942 (In Inclusionary Housing designated areas). The locations of such districts are specified in Section 23-922 (Inclusionary Housing designated areas).

\* \* \*

23-922 Inclusionary housing designated areas

The Inclusionary Housing Program shall apply in the following areas:

\* \* \*

(i) In Community District 3, in the Borough of Manhattan, in the R7A, R8A and R9A Districts within the areas shown on the following Map 14: