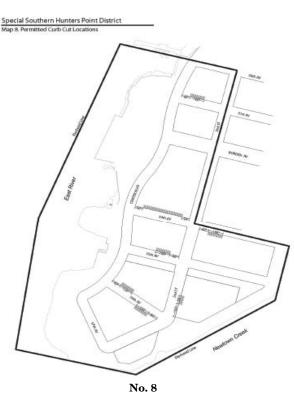

### No. 7

**CD 2** N 080363 ZRQ IN THE MATTER OF an application submitted by the New York City Economic Development Corporation pursuant to Section 201 of the New York City Charter for an amendment of the Zoning Resolution of the Čity of New York, concerning the addition of Article XII, Chapter 5 (Special Southern Hunters Point District), to establish a special district and modify related regulations, in Community District 2, Borough of Queens

Special Southern Hunters Point District

Matter in <u>underline</u> is new, to be added; Matter in strikeout is old, to be deleted; Matter within # # is defined in Section 12-10; \* indicates where unchanged text appears in the **Zoning Resolution** 