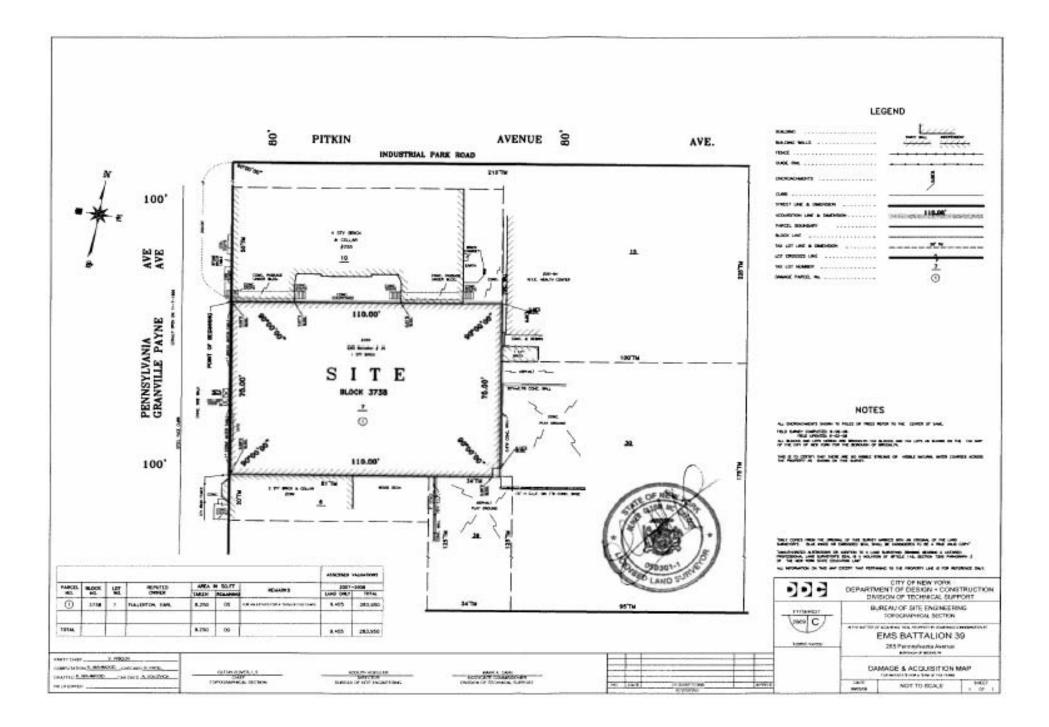

| INCREASE               | YES       | 11/27/07             |                       |                 |                    |                               |                       |          | <b>~</b> •           |
|                         |                                  |              | THOMBADE               |           |                      | 1                     |                 |                    |                               |                       |          | 🖝 a6                 |
| LORINO                  | BRENDAN T 7031                   | \$36400.0000 | APPOINTED              | NO        | 07/01/08             |                       |                 |                    |                               |                       |          |                      |





# **READER'S GUIDE**

The City Record (CR) is, published each business day and includes notices of proposed New York City procurement actions, contract awards, and other procurement-related information. Solicitation notices for most procurements valued at or above \$100,000 for information technology and for construction and construction related services, above \$50,000 for other services, and above \$25,000 for other goods are published for at least one day. Other types of procurements, such as sole source, require notice in the City Record for five consecutive days. Unless otherwise specified, the agencies and offices listed are open for business Mondays thru Fridays from 9:00 A.M. to 5:00 P.M. except legal holidays.

### NOTICE TO ALL NEW YORK CITY CONTRACTORS

The New York State Cons