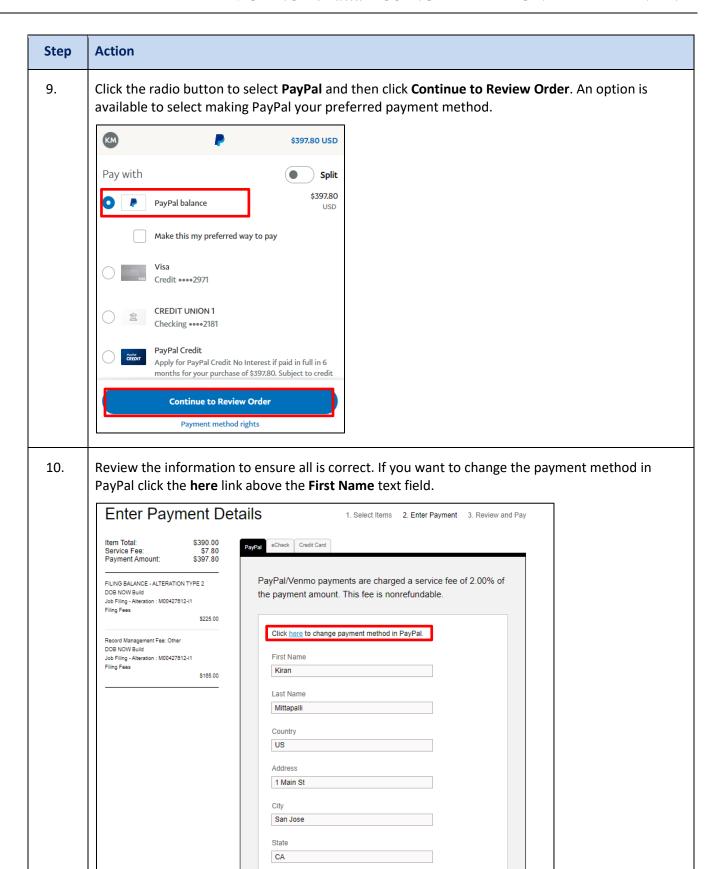

## Step **Action** 11. Scroll down to the bottom of the page and click the checkbox to agree to CityPay's terms and conditions, then click the PAY NOW button. City San Jose State CA Postal Code 95131 Phone 408-613-8553 Email kkmittapalli@buildings.nyc.gov By checking this checkbox you are agreeing to CityPay's terr CANCEL PAYMENT PAY NOW 12. You will now be taken to the Payment Receipt page where you can print a copy of the receipt for your records. Note: When the CityPay screen opens it is important not to close the DOB NOW: Build screen. This will ensure the payment updates the record to reflect that the payment has been made. DOB NOW BUILD Receipt for: Job Filing - Alteration: M00427612-I1 Premises: 280 BROADWAY, MANHATTAN Job Number: M00427612-I1 BIN: 1079215 Block: 153 Lot:1 **Receipt Details** Invoice Number : 10100234090 Receipt Number: CPY301560143 Transaction Date: 01/12/2023 Amount Paid: \$397.80