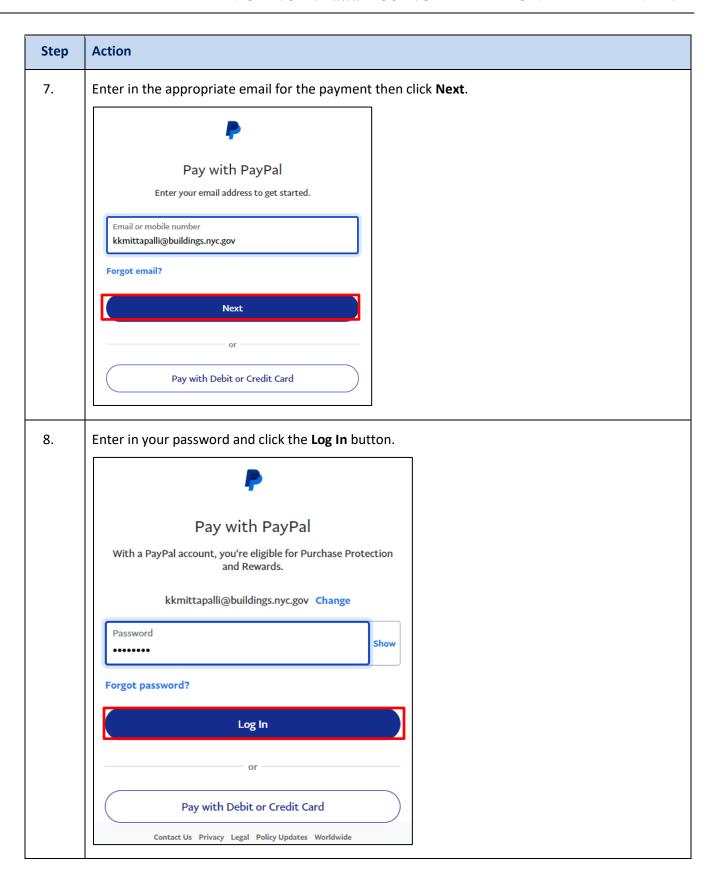

eenshots have been included to guide you through completing and submitting the required forms.

#### **System Guidelines**

- 1. Fields with a red asterisk (\*) are required and must be completed.
- 2. Grayed-out fields are Read-Only or are auto-populated by the system.
- 3. Depending on the size of your screen or browser you may have to use the scroll bar to view more options or full fields.



#### **ADDITIONAL HELP & INFORMATION**

- 1. Video Tutorials: DOB NOW YouTube Channel: www.youtube.com/NYCBUILDINGS
- 2. Presentations & Sessions: <a href="https://www.nyc.gov/dobnowtraining">www.nyc.gov/dobnowtraining</a>

## **Log into DOB NOW**

Follow the steps below to access DOB NOW: Build and initiate a PayPal payment





## Make a payment using PayPal

To initiate a PayPal Payment:











## Step **Action** 11. Scroll down to the bottom of the page and click the checkbox to agree to CityPay's terms and conditions, then click the PAY NOW button. City San Jose State CA Postal Code 95131 Phone 408-613-8553 Email kkmittapalli@buildings.nyc.gov By checking this checkbox you are agreeing to CityPay's terr CANCEL PAYMENT PAY NOW 12. You will now be taken to the Payment Receipt page where you can print a copy of the receipt for your records. Note: When the CityPay screen opens it is important not to close the DOB NOW: Build screen. This will ensure the payment updates the record to reflect that the payment has been made. DOB NOW BUILD Receipt for: Job Filing - Alteration: M00427612-I1 Premises: 280 BROADWAY, MANHATTAN Job Number: M00427612-I1 BIN: 1079215 Block: 153 Lot:1 **Rec