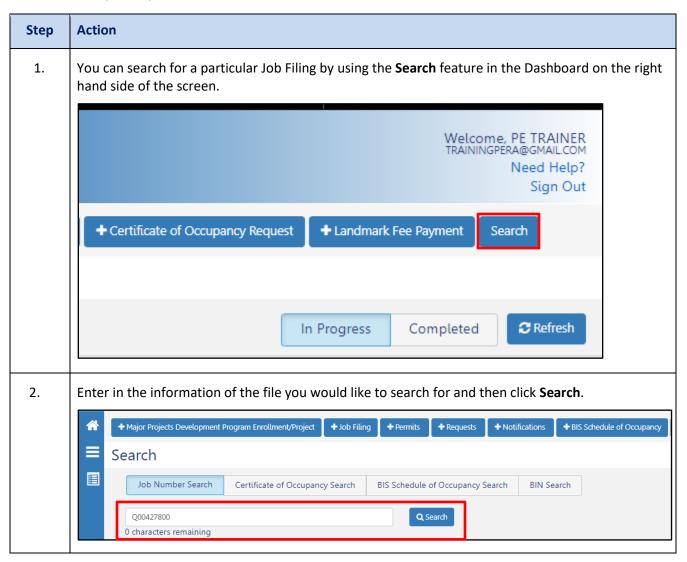

## **Log into DOB NOW**

Follow the steps below to access DOB NOW: Build and initiate a PayPal payment