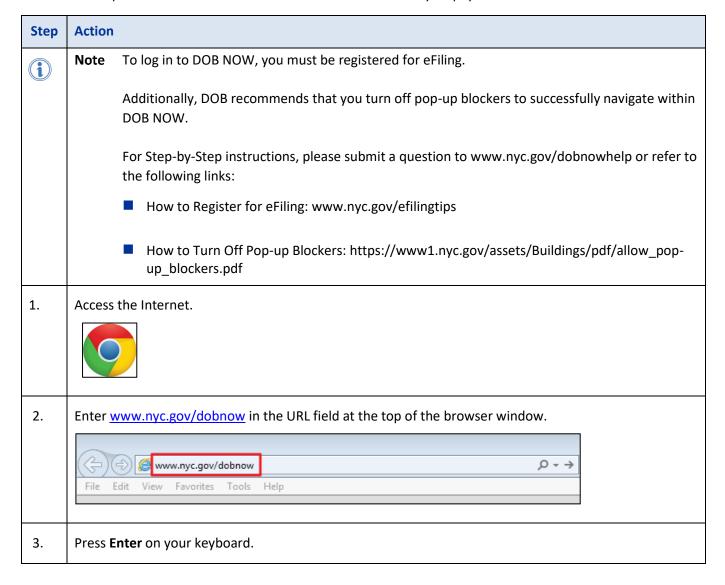

## **Log into DOB NOW**

Follow the steps below to access DOB NOW: Build and initiate a PayPal payment