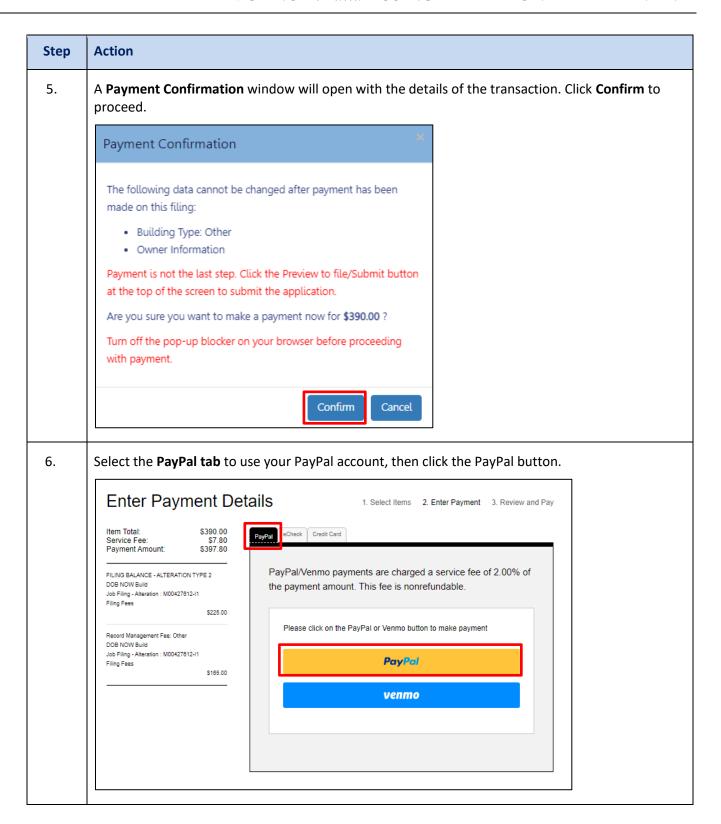

creenshots have been included to guide you through completing and submitting the required forms.

#### **System Guidelines**

- 1. Fields with a red asterisk (\*) are required and must be completed.
- 2. Grayed-out fields are Read-Only or are auto-populated by the system.
- 3. Depending on the size of your screen or browser you may have to use the scroll bar to view more options or full fields.



#### **ADDITIONAL HELP & INFORMATION**

- 1. Video Tutorials: DOB NOW YouTube Channel: www.youtube.com/NYCBUILDINGS
- 2. Presentations & Sessions: <a href="https://www.nyc.gov/dobnowtraining">www.nyc.gov/dobnowtraining</a>

## **Log into DOB NOW**

Follow the steps below to access DOB NOW: Build and initiate a PayPal payment





## Make a payment using PayPal

To initiate a PayPal Payment:











## Step **Action** 11. Scroll down to the bottom of the page and click the checkbox to agree to CityPay's terms and conditions, then click the PAY NOW button. City San Jose State CA Postal Code 95131 Phone 408-613-8553 Email kkmittapalli@buildings.nyc.gov By checking this checkbox you are agreeing to CityPay's terr CANCEL PAYMENT PAY NOW 12. You will now be taken to the Payment Receipt page where you can print a copy of the receipt for your records. Note: When the CityPay screen opens it is important not to close the DOB NOW: Build screen. This will ensure the payment updates the record to reflect that the payment has been made. DOB NOW BUILD Receipt for: Job Filing - Alteration: M00427612-I1 Premises: 280 BROADWAY, MANHATTAN Job Number: M00427612-I1 BIN: 1079215 Block: 153 Lot:1 **R