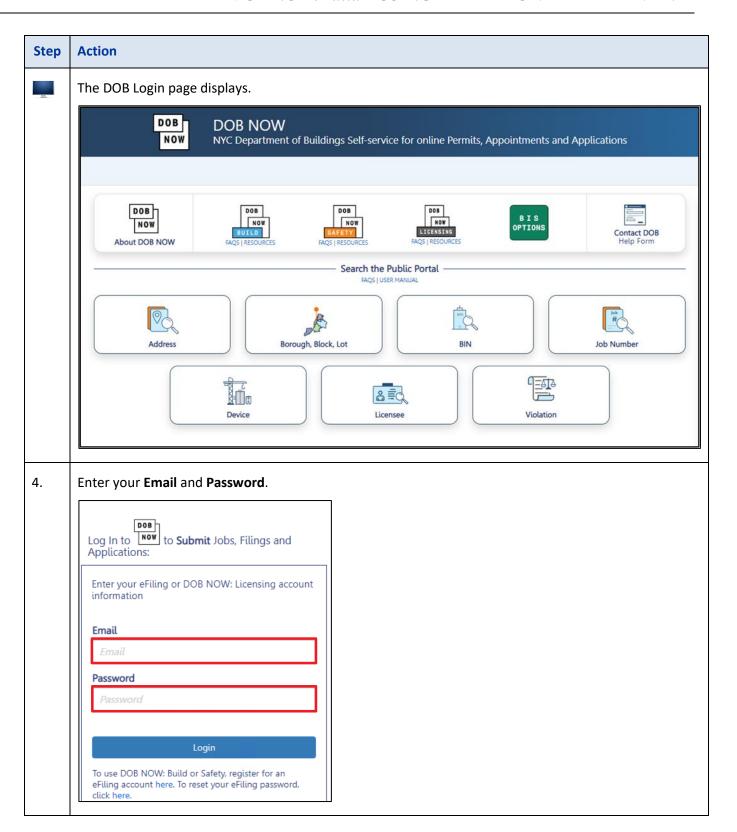

## **Log into DOB NOW**

Follow the steps below to access DOB NOW: Build and initiate a PayPal payment