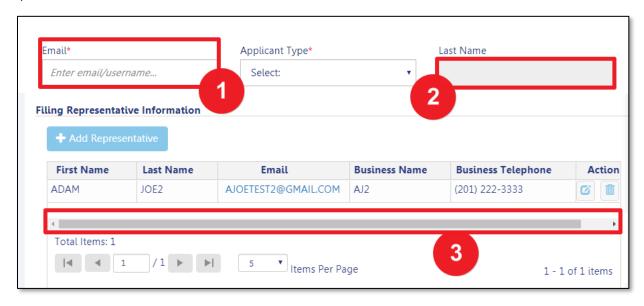

## **Log into DOB NOW**

Follow the steps below to access DOB NOW: Build and initiate a PayPal payment