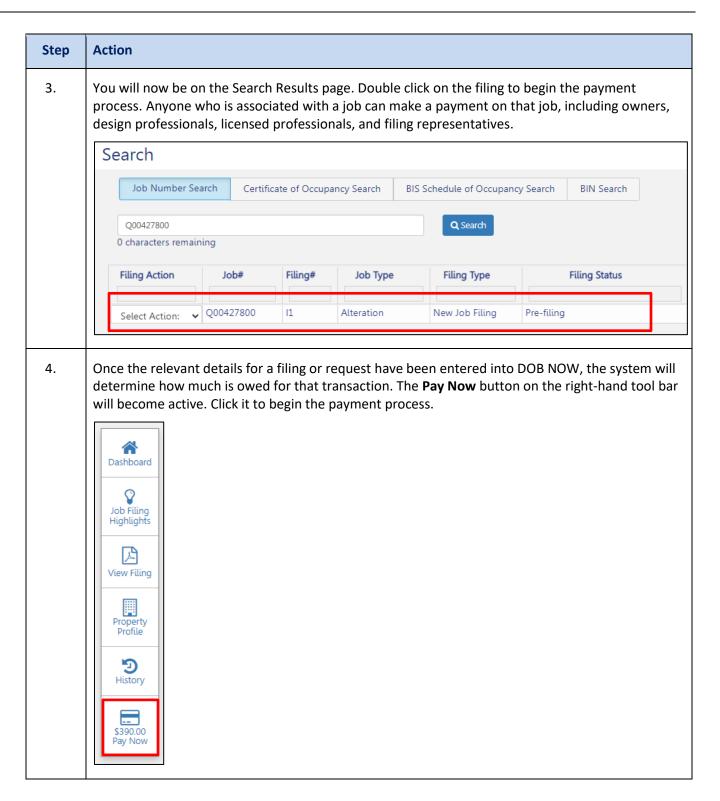

Screenshots have been included to guide you through completing and submitting the required forms.

#### **System Guidelines**

- 1. Fields with a red asterisk (\*) are required and must be completed.
- 2. Grayed-out fields are Read-Only or are auto-populated by the system.
- 3. Depending on the size of your screen or browser you may have to use the scroll bar to view more options or full fields.



#### **ADDITIONAL HELP & INFORMATION**

- 1. Video Tutorials: DOB NOW YouTube Channel: www.youtube.com/NYCBUILDINGS
- 2. Presentations & Sessions: <a href="https://www.nyc.gov/dobnowtraining">www.nyc.gov/dobnowtraining</a>

## **Log into DOB NOW**

Follow the steps below to access DOB NOW: Build and initiate a PayPal payment





## Make a payment using PayPal

To initiate a PayPal Payment:











## Step **Action** 11. Scroll down to the bottom of the page and click the checkbox to agree to CityPay's terms and conditions, then click the PAY NOW button. City San Jose State CA Postal Code 95131 Phone 408-613-8553 Email kkmittapalli@buildings.nyc.gov By checking this checkbox you are agreeing to CityPay's terr CANCEL PAYMENT PAY NOW 12. You will now be taken to the Payment Receipt page where you can print a copy of the receipt for your records. Note: When the CityPay screen opens it is important not to close the DOB NOW: Build screen. This will ensure the payment updates the record to reflect that the payment has been made. DOB NOW BUILD Receipt for: Job Filing - Alteration: M00427612-I1 Premises: 280 BROADWAY, MANHATTAN Job Number: M00427612-I1 BIN: 1079215 Block: 153 Lot:1 *