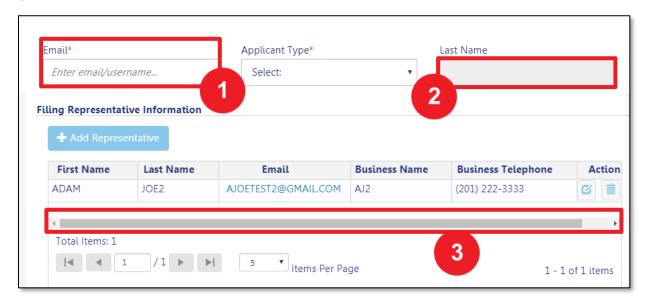

#### **SYSTEM GUIDELINES**

- 1. Fields with a red asterisk (\*) are required and must be completed.
- 2. Grayed-out fields are Read-Only or are auto-populated by the system.
- 3. Depending on the size of your screen or browser you may have to use the scroll bar to view more options or full fields.