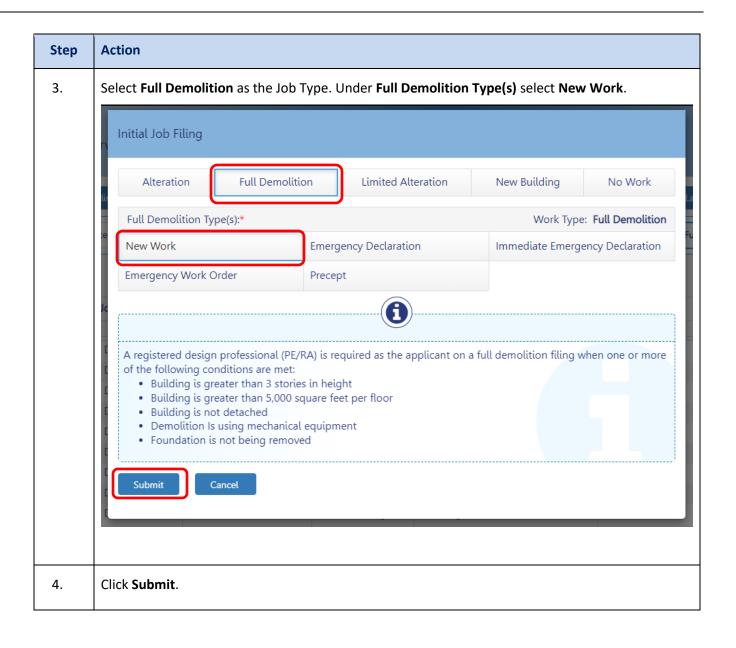

## **Start a Full Demolition New Work Job Filing**

To initiate a Full Demolition Job Filing: