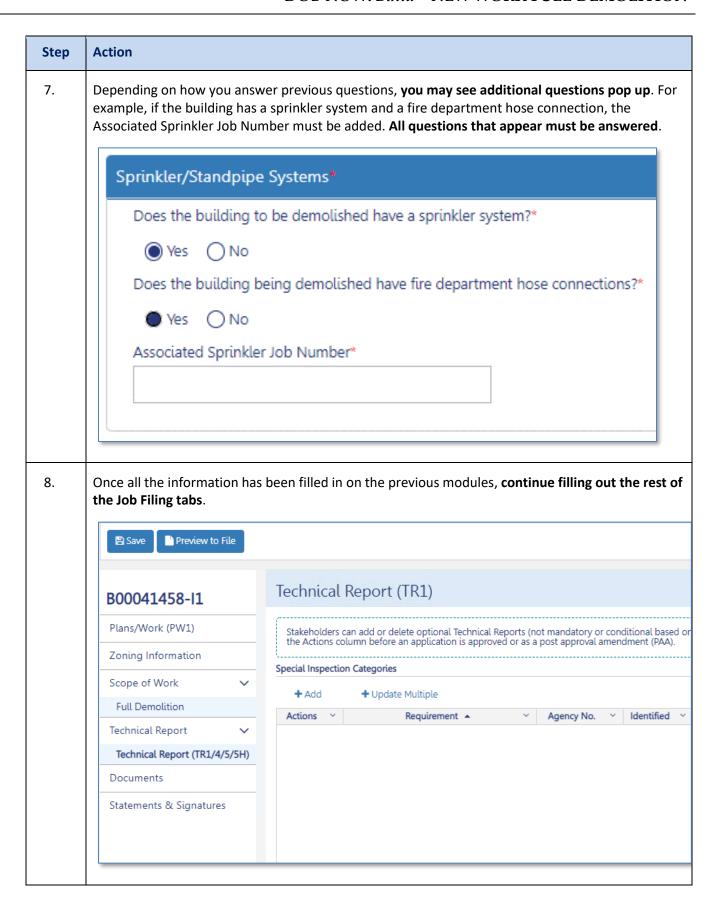

## **Start a Full Demolition New Work Job Filing**

To initiate a Full Demolition Job Filing: