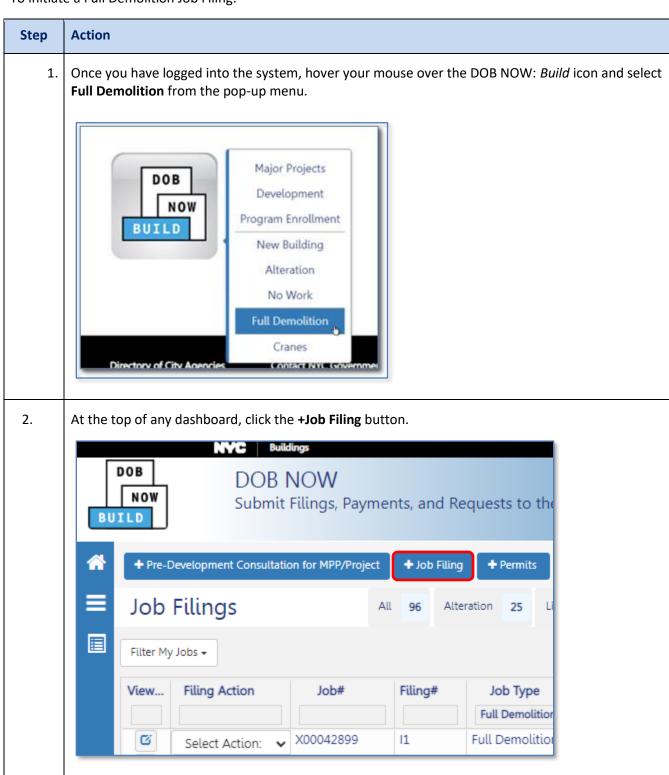

## **Start a Full Demolition New Work Job Filing**

To initiate a Full Demolition Job Filing: