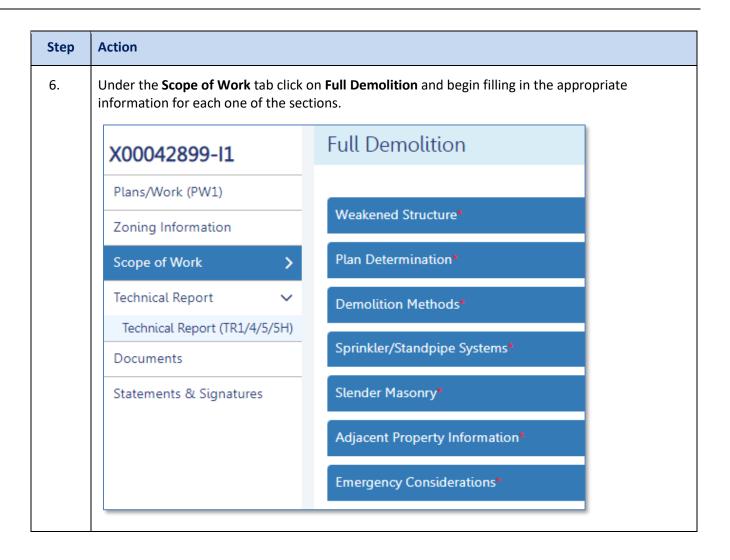

## **Start a Full Demolition New Work Job Filing**

To initiate a Full Demolition Job Filing: