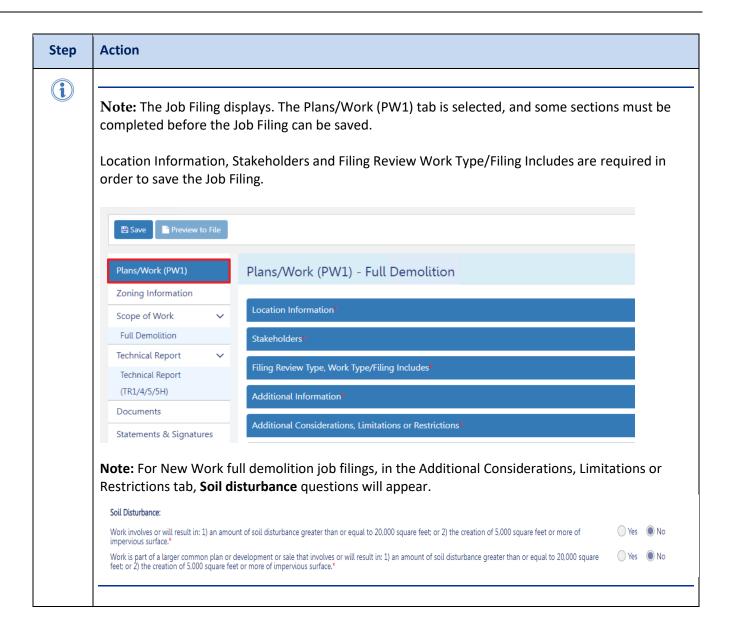

## **Start a Full Demolition New Work Job Filing**

To initiate a Full Demolition Job Filing: