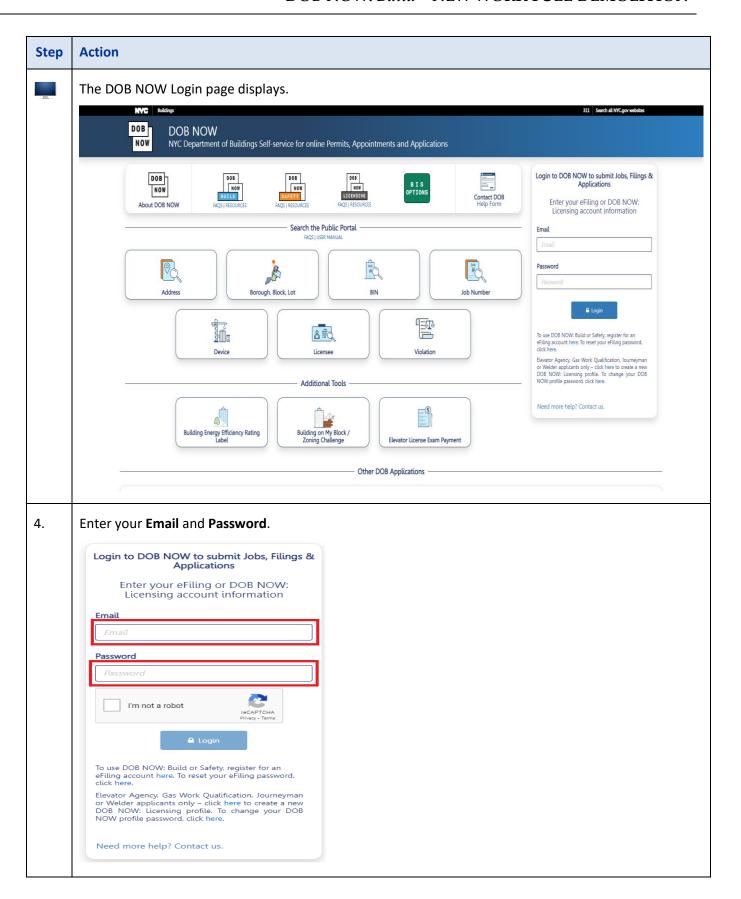

## Log into DOB NOW: Build

Follow the steps below to access DOB NOW: Build and initiate an Immediate Emergency Demolition.