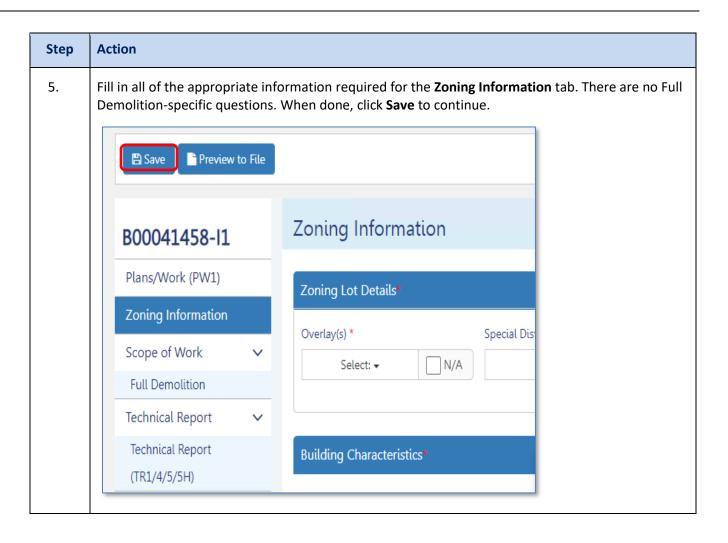

## **Start a Full Demolition New Work Job Filing**

To initiate a Full Demolition Job Filing: