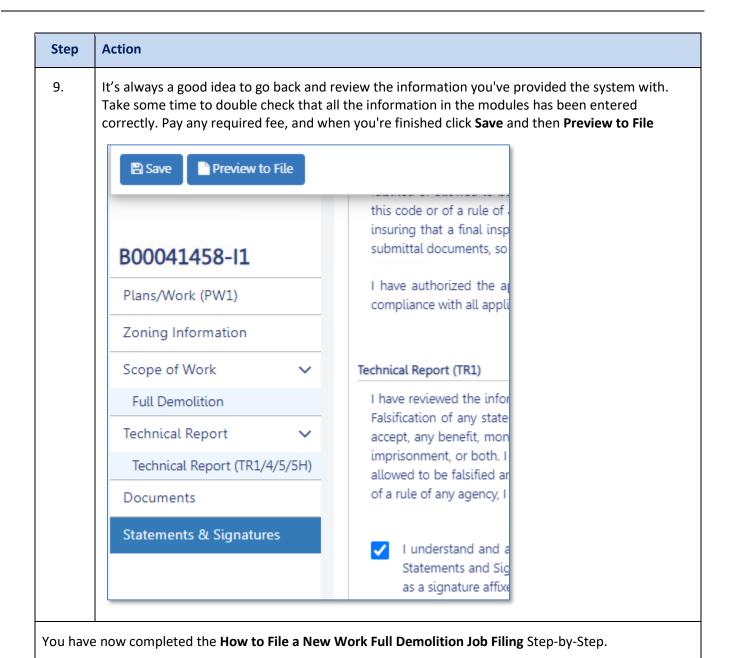

## **Start a Full Demolition New Work Job Filing**

To initiate a Full Demolition Job Filing: