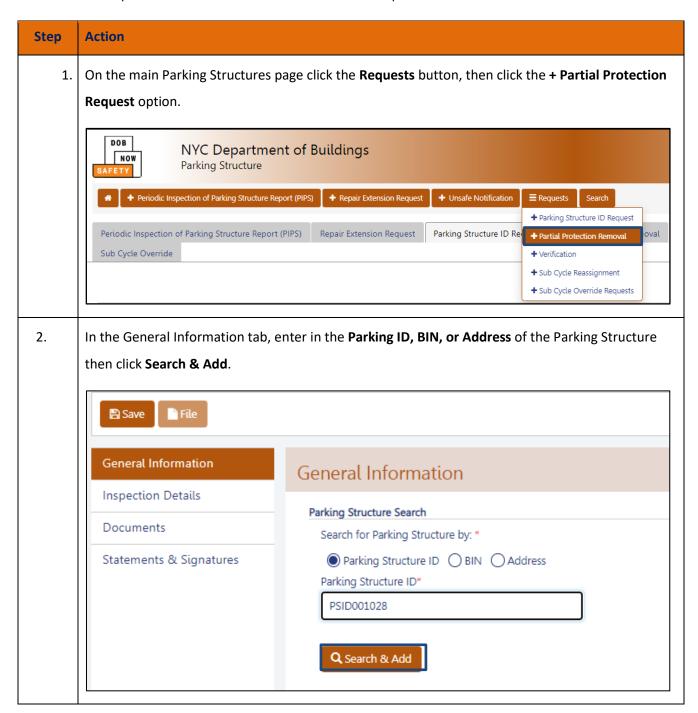

#### **Initiating a Partial Protection Removal Request**

Follow these steps to initiate a Partial Protection Removal Request.