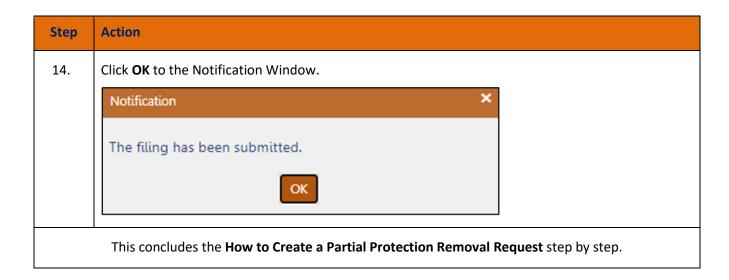

ds are Read-Only or are auto-populated by the system.
- 3. Depending on the size of your screen or browser you may have to use the scroll bar to view more options or full fields.



#### **ADDITIONAL HELP & INFORMATION**

- 1. Video Tutorials: DOB NOW YouTube Channel: <a href="https://www.youtube.com/user/NYCBUILDINGS">https://www.youtube.com/user/NYCBUILDINGS</a>
- 2. Presentations & Sessions: https://www1.nyc.gov/site/buildings/industry/dob-now-training.page

#### Log into DOB NOW: Safety

Follow the steps below to access DOB NOW: Safety and initiate a Partial Protection Removal Request.



### DOB NOW: Safety – PARTIAL PROTECTION REMOVAL REQUEST





#### **Initiating a Partial Protection Removal Request**

Follow these steps to initiate a Partial Protection Removal Request.