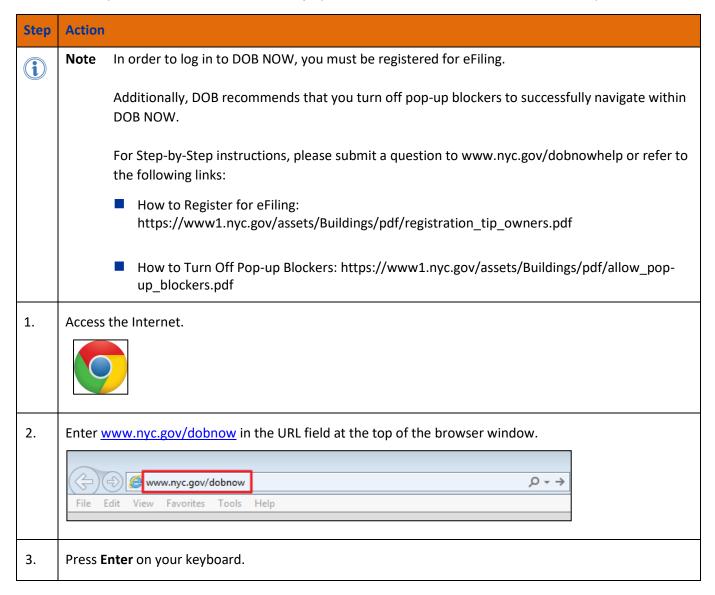

#### Log into DOB NOW: Safety

Follow the steps below to access DOB NOW: Safety and initiate a Partial Protection Removal Request.