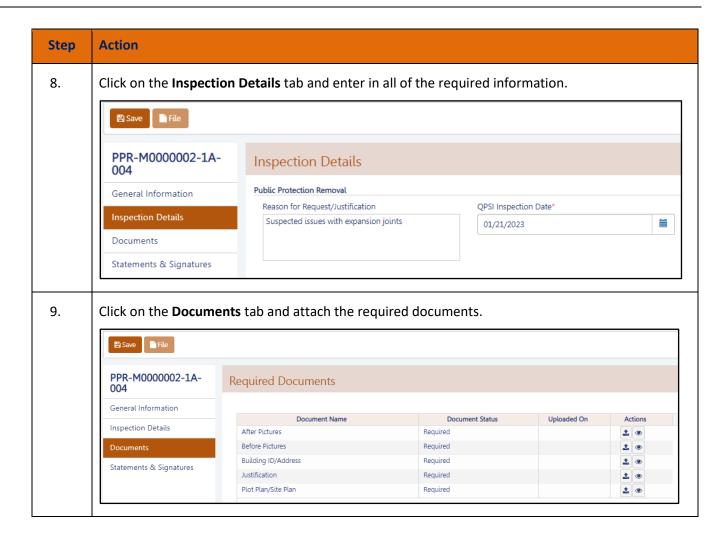

fields are Read-Only or are auto-populated by the system.
- 3. Depending on the size of your screen or browser you may have to use the scroll bar to view more options or full fields.



#### **ADDITIONAL HELP & INFORMATION**

- 1. Video Tutorials: DOB NOW YouTube Channel: <a href="https://www.youtube.com/user/NYCBUILDINGS">https://www.youtube.com/user/NYCBUILDINGS</a>
- 2. Presentations & Sessions: https://www1.nyc.gov/site/buildings/industry/dob-now-training.page

#### Log into DOB NOW: Safety

Follow the steps below to access DOB NOW: Safety and initiate a Partial Protection Removal Request.



### DOB NOW: Safety – PARTIAL PROTECTION REMOVAL REQUEST





#### **Initiating a Partial Protection Removal Request**

Follow these steps to initiate a Partial Protection Removal Request.