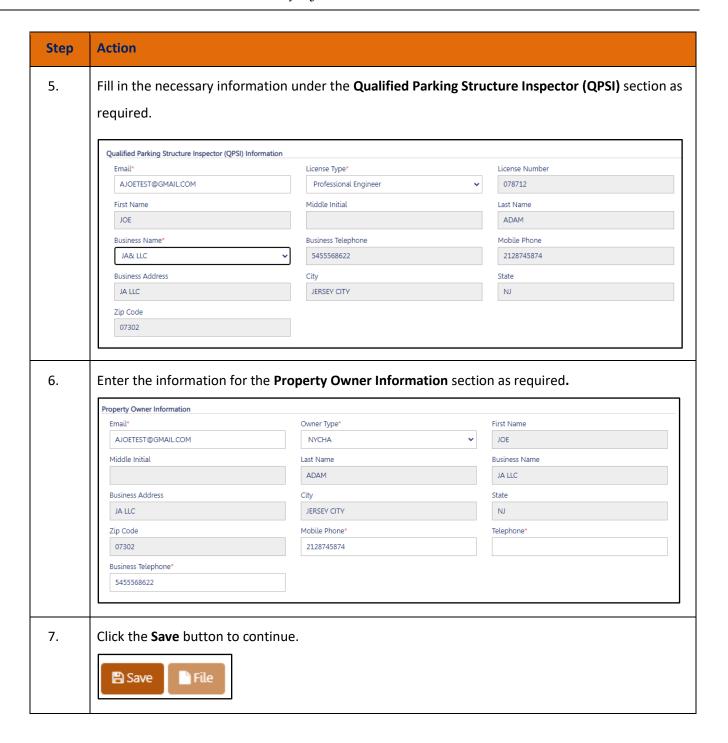

t fields are Read-Only or are auto-populated by the system.
- 3. Depending on the size of your screen or browser you may have to use the scroll bar to view more options or full fields.



#### **ADDITIONAL HELP & INFORMATION**

- 1. Video Tutorials: DOB NOW YouTube Channel: <a href="https://www.youtube.com/user/NYCBUILDINGS">https://www.youtube.com/user/NYCBUILDINGS</a>
- 2. Presentations & Sessions: https://www1.nyc.gov/site/buildings/industry/dob-now-training.page

#### Log into DOB NOW: Safety

Follow the steps below to access DOB NOW: Safety and initiate a Partial Protection Removal Request.



### DOB NOW: Safety – PARTIAL PROTECTION REMOVAL REQUEST





#### **Initiating a Partial Protection Removal Request**

Follow these steps to initiate a Partial Protection Removal Request.