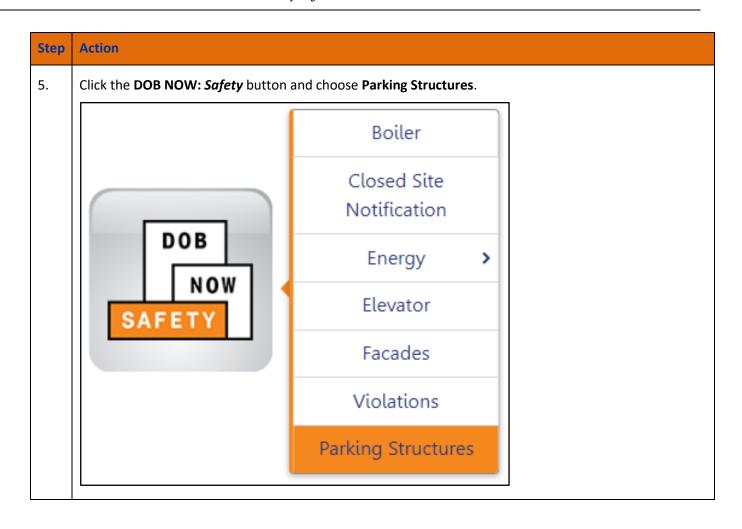

#### Log into DOB NOW: Safety

Follow the steps below to access DOB NOW: Safety and initiate a Partial Protection Removal Request.