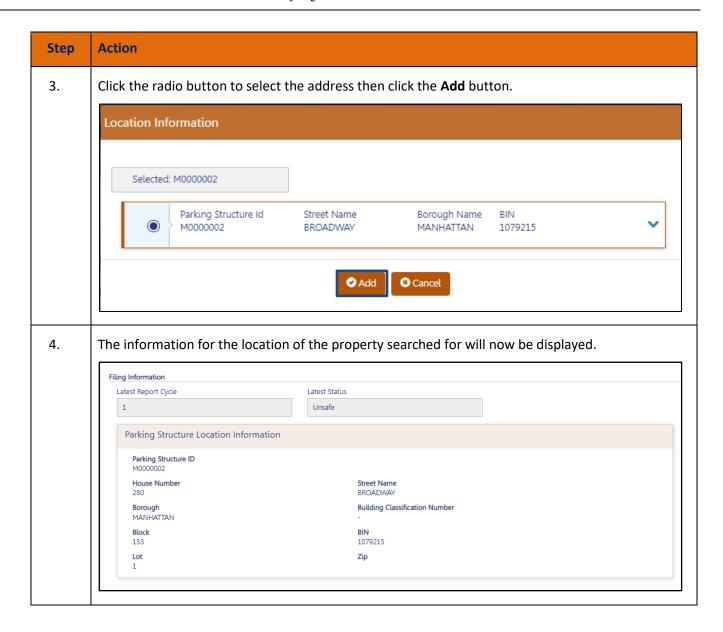

#### **Initiating a Partial Protection Removal Request**

Follow these steps to initiate a Partial Protection Removal Request.