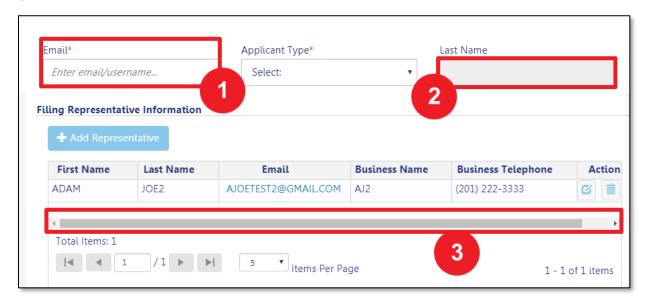

#### **Initiating a Partial Protection Removal Request**

Follow these steps to initiate a Partial Protection Removal Request.