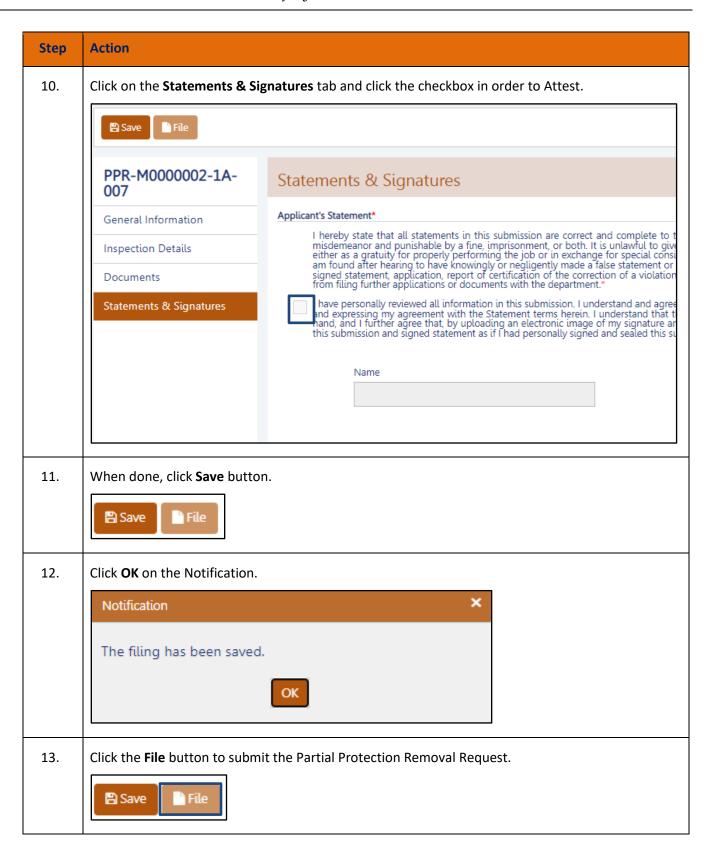

elds are Read-Only or are auto-populated by the system.
- 3. Depending on the size of your screen or browser you may have to use the scroll bar to view more options or full fields.



#### **ADDITIONAL HELP & INFORMATION**

- 1. Video Tutorials: DOB NOW YouTube Channel: <a href="https://www.youtube.com/user/NYCBUILDINGS">https://www.youtube.com/user/NYCBUILDINGS</a>
- 2. Presentations & Sessions: https://www1.nyc.gov/site/buildings/industry/dob-now-training.page

#### Log into DOB NOW: Safety

Follow the steps below to access DOB NOW: Safety and initiate a Partial Protection Removal Request.



### DOB NOW: Safety – PARTIAL PROTECTION REMOVAL REQUEST





#### **Initiating a Partial Protection Removal Request**

Follow these steps to initiate a Partial Protection Removal Request.