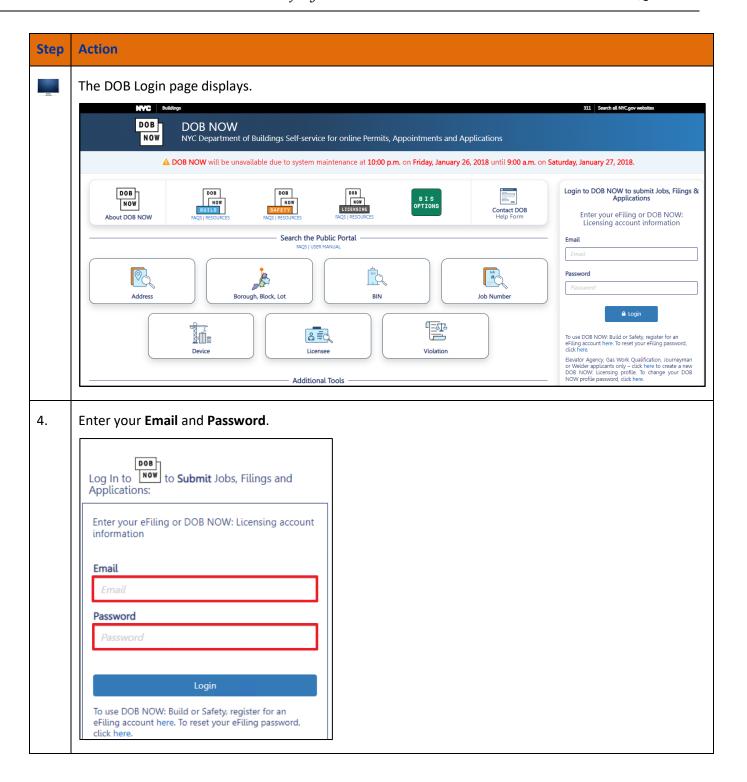

#### Log into DOB NOW: Safety

Follow the steps below to access DOB NOW: Safety and initiate a Partial Protection Removal Request.