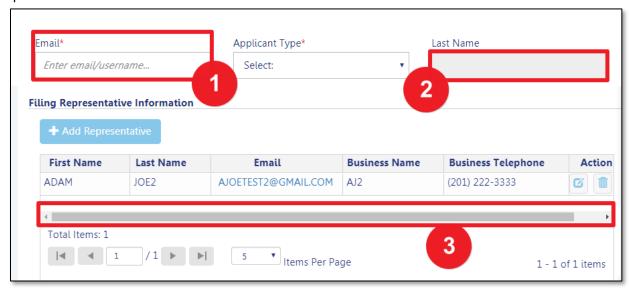

#### SYSTEM GUIDELINES

- 1. Fields with a red asterisk (\*) are required and must be completed.
- 2. Grayed-out fields are Read-Only or are auto-populated by the system.
- 3. Depending on the size of your screen or browser you may have to use the scroll bar to view more options or the entire fields.