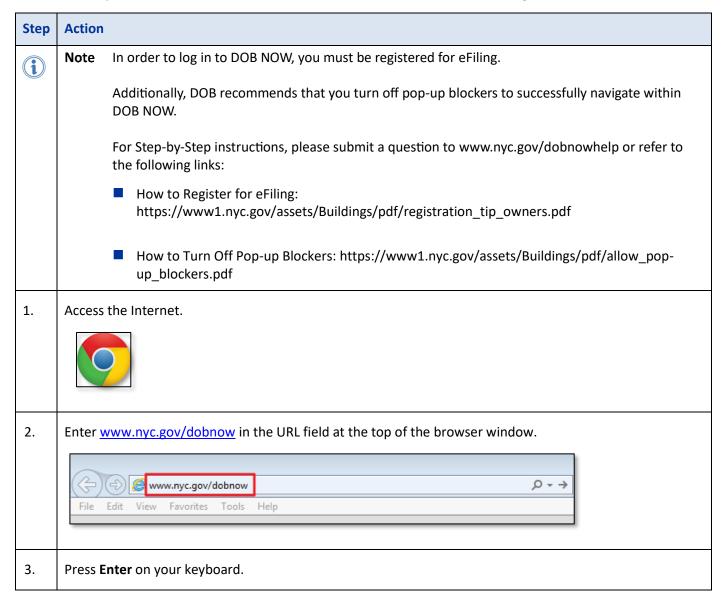

## Log into DOB NOW: Build

Follow the steps below to access DOB NOW: Build and initiate a Green Roof Job Filing.