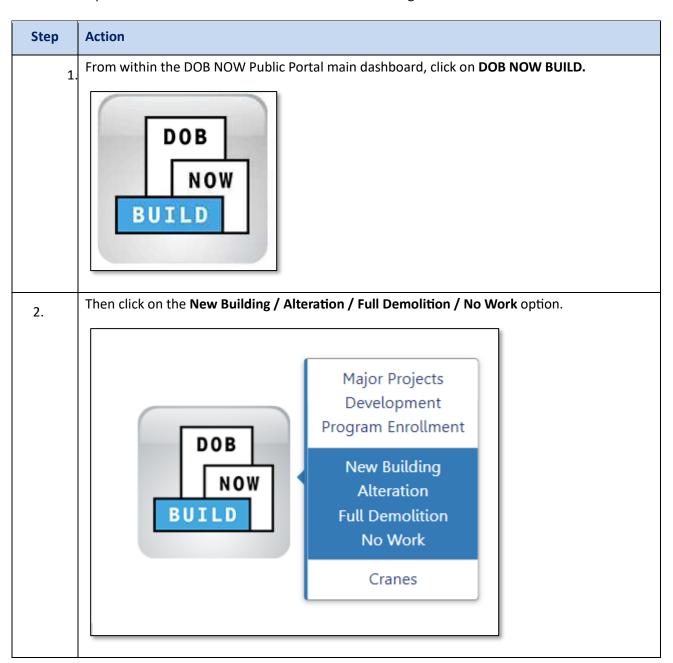

## How to File a Green Roof Job Filing in DOB NOW: Build.

Follow the steps below to create and submit a Green Roof Job Filing.