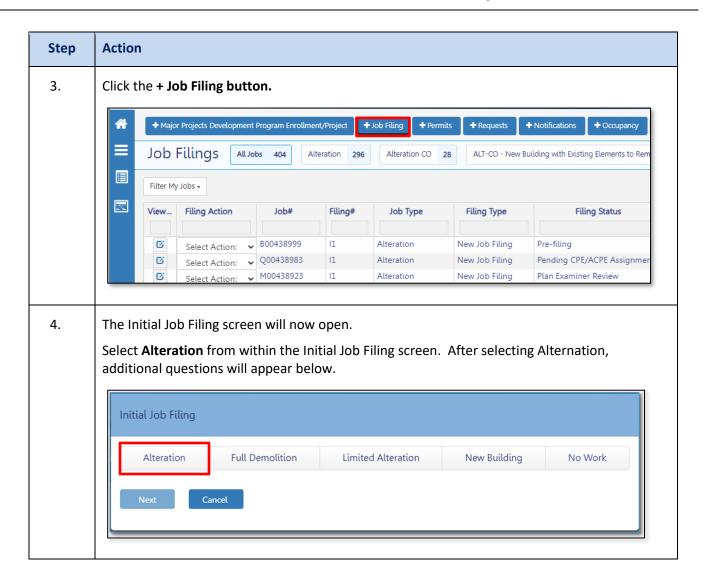

## How to File a Green Roof Job Filing in DOB NOW: Build.

Follow the steps below to create and submit a Green Roof Job Filing.

#### Requirements

- Green Roof is a new Work Type in DOB NOW: Build.
- Green Roof cannot be combined with any other Work Type.
- Green Roof Job Filings may be filed as Alteration initial Job Type or as a Subsequent Job Filing for New Building and Alteration-CO Job Types.