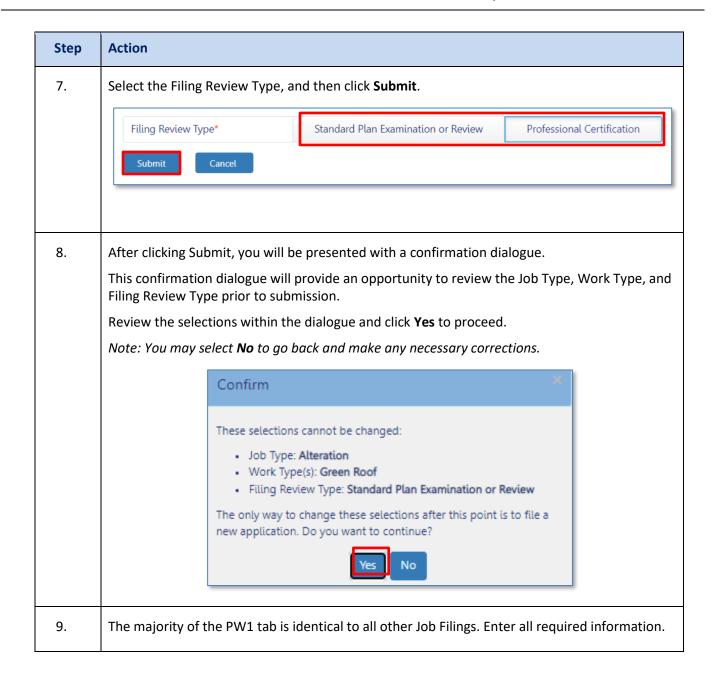

ding on the size of your screen or browser you may have to use the scroll bar to view more options or the entire fields.



#### **ADDITIONAL HELP & INFORMATION**

- 1. Video Tutorials: DOB NOW YouTube Channel: <a href="https://www.youtube.com/user/NYCBUILDINGS">https://www.youtube.com/user/NYCBUILDINGS</a>
- 2. Presentations & Sessions: <a href="https://www1.nyc.gov/site/buildings/industry/dob-now-training.page">https://www1.nyc.gov/site/buildings/industry/dob-now-training.page</a>

## Log into DOB NOW: Build

Follow the steps below to access DOB NOW: Build and initiate a Green Roof Job Filing.



### DOB NOW: Build - GREEN ROOF JOB FILING SUBMISSION





## How to File a Green Roof Job Filing in DOB NOW: Build.

Follow the steps below to create and submit a Green Roof Job Filing.