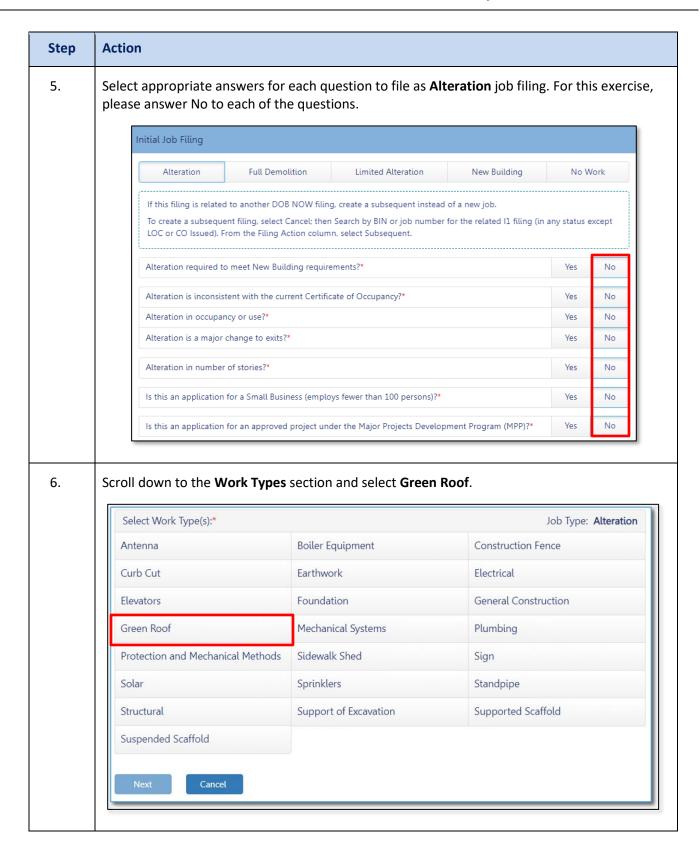

## How to File a Green Roof Job Filing in DOB NOW: Build.

Follow the steps below to create and submit a Green Roof Job Filing.

#### Requirements

- Green Roof is a new Work Type in DOB NOW: Build.
- Green Roof cannot be combined with any other Work Type.
- Green Roof Job Filings may be filed as Alteration initial Job Type or as a Subsequent Job Filing for New Building and Alteration-CO Job Types.