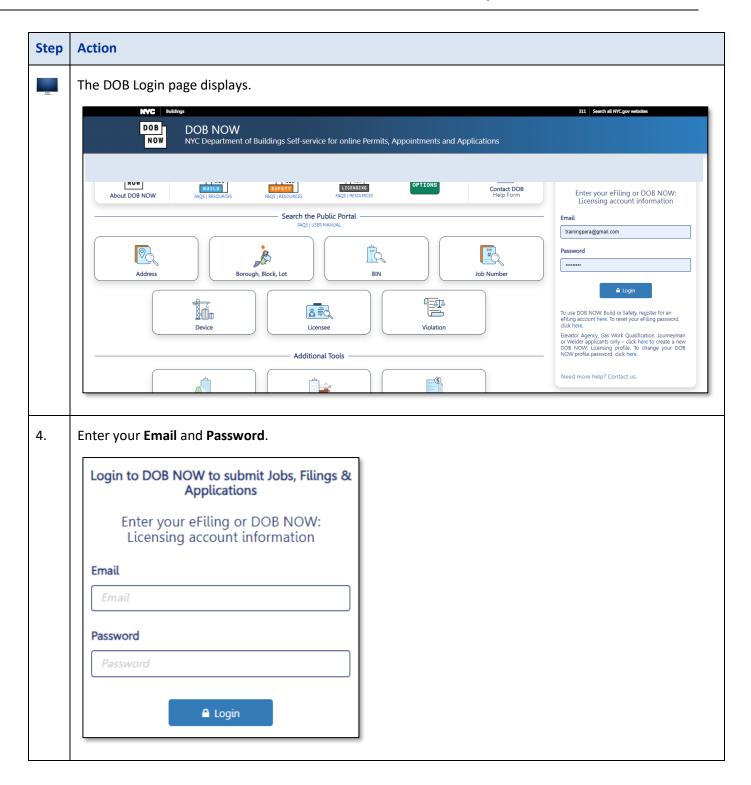

## Log into DOB NOW: Build

Follow the steps below to access DOB NOW: Build and initiate a Green Roof Job Filing.