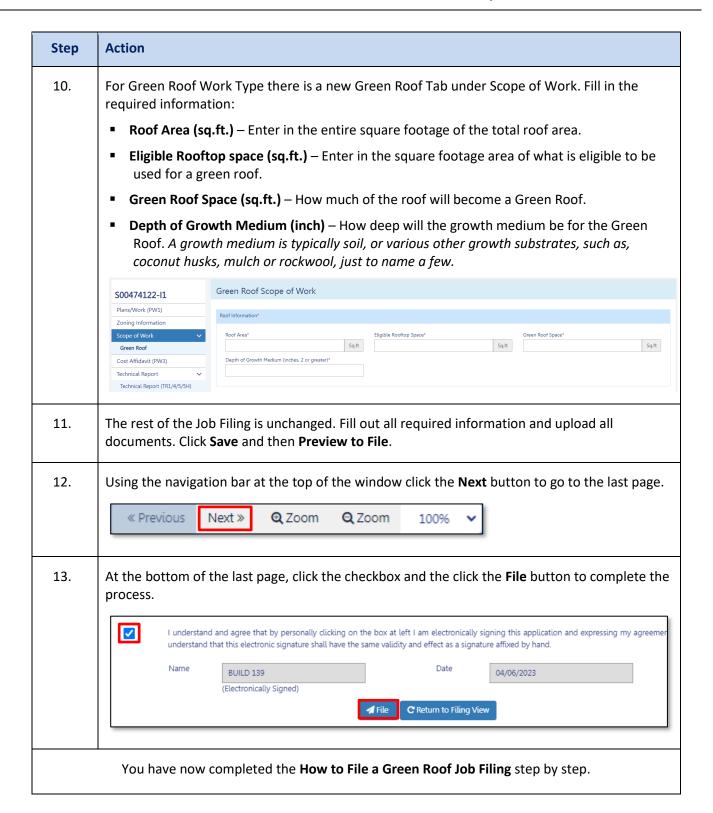

ng on the size of your screen or browser you may have to use the scroll bar to view more options or the entire fields.



#### **ADDITIONAL HELP & INFORMATION**

- 1. Video Tutorials: DOB NOW YouTube Channel: <a href="https://www.youtube.com/user/NYCBUILDINGS">https://www.youtube.com/user/NYCBUILDINGS</a>
- 2. Presentations & Sessions: <a href="https://www1.nyc.gov/site/buildings/industry/dob-now-training.page">https://www1.nyc.gov/site/buildings/industry/dob-now-training.page</a>

## Log into DOB NOW: Build

Follow the steps below to access DOB NOW: Build and initiate a Green Roof Job Filing.



### DOB NOW: Build - GREEN ROOF JOB FILING SUBMISSION





## How to File a Green Roof Job Filing in DOB NOW: Build.

Follow the steps below to create and submit a Green Roof Job Filing.