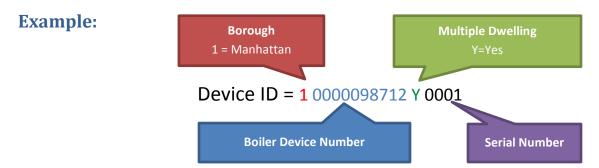

## **Sample New Device ID**

1 0000098712 Y 0001

| Segment of Device ID | Meaning                                                                                  |
|----------------------|------------------------------------------------------------------------------------------|
| 1                    | Indicates the Borough Code:  1-Manhattan  2-Bronx  3-Brooklyn  4-Queens  5-Staten Island |
| 0000098712           | Indicates the Boiler Device Number                                                       |
| Υ                    | Indicates if building is Multiple Dwelling: Y-Yes N-No                                   |
| 0001                 | Indicates the Serial Number of the Device                                                |