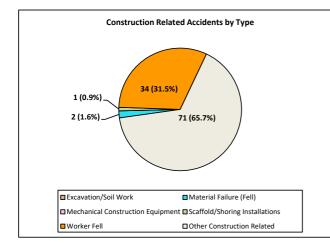

## **CONSTRUCTION RELATED INJURIES AND FATALITIES**

As of March 31, 2022

|                                   | Α        | ccidents |      | Injuries |      |      | Fatalities |      |      |
|-----------------------------------|----------|----------|------|----------|------|------|------------|------|------|
|                                   | Year End | YTD      |      | Year End | YTD  |      | Year End   | YTD  |      |
| Accident Type                     | 2021     | 2021     | 2022 | 2021     | 2021 | 2022 | 2021       | 2021 | 2022 |
| Excavation/Soil Work              | 2        | 1        | 0    | 2        | 1    | 0    | 0          | 0    | 0    |
| Material Failure (Fell)           | 14       | 5        | 2    | 14       | 5    | 2    | 0          | 0    | 0    |
| Mechanical Construction Equipment | 5        | 0        | 0    | 4        | 0    | 0    | 2          | 0    | 0    |
| Scaffold/Shoring Installations    | 15       | 2        | 1    | 17       | 2    | 1    | 0          | 0    | 0    |
| Worker Fell                       | 197      | 59       | 34   | 194      | 57   | 34   | 7          | 2    | 2    |
| Other Construction Related        | 269      | 55       | 71   | 274      | 56   | 73   | 0          | 0    | 0    |
| Grand Total                       | 502      | 122      | 108  | 505      | 121  | 110  | 9          | 2    | 2    |