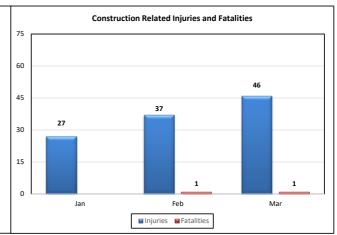

## **CONSTRUCTION RELATED INJURIES AND FATALITIES**

As of March 31, 2022

|                                   | Α        | ccidents |      | Injuries |      |      | Fatalities |      |      |
|-----------------------------------|----------|----------|------|----------|------|------|------------|------|------|
|                                   | Year End | YTD      |      | Year End | YTD  |      | Year End   | YTD  |      |
| Accident Type                     | 2021     | 2021     | 2022 | 2021     | 2021 | 2022 | 2021       | 2021 | 2022 |
| Excavation/Soil Work              | 2        | 1        | 0    | 2        | 1    | 0    | 0          | 0    | 0    |
| Material Failure (Fell)           | 14       | 5        | 2    | 14       | 5    | 2    | 0          | 0    | 0    |
| Mechanical Construction Equipment | 5        | 0        | 0    | 4        | 0    | 0    | 2          | 0    | 0    |
| Scaffold/Shoring Installations    | 15       | 2        | 1    | 17       | 2    | 1    | 0          | 0    | 0    |
| Worker Fell                       | 197      | 59       | 34   | 194      | 57   | 34   | 7          | 2    | 2    |
| Other Construction Related        | 269      | 55       | 71   | 274      | 56   | 73   | 0          | 0    | 0    |
| Grand Total                       | 502      | 122      | 108  | 505      | 121  | 110  | 9          | 2    | 2    |