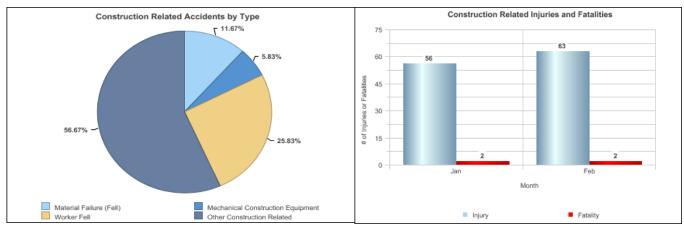

## CONSTRUCTION RELATED INJURIES AND FATALITIES

As of February 28, 2018

|                                          |      | Accidents |      |      | Injuries |      |      | Fatalities |      |  |
|------------------------------------------|------|-----------|------|------|----------|------|------|------------|------|--|
|                                          | YTD  |           | YTD  |      |          |      | YTD  |            |      |  |
| Accident Type                            | 2017 | 2017      | 2018 | 2017 | 2017     | 2018 | 2017 | 2017       | 2018 |  |
| Excavation/Soil Work                     | 5    | 1         | 0    | 6    | 1        | 0    | 0    | 0          | 0    |  |
| Material Fell                            | 97   | 16        | 14   | 105  | 17       | 15   | 1    | 0          | 0    |  |
| Mechanical Construction Equipment        | 43   | 10        | 7    | 45   | 10       | 8    | 0    | 0          | 0    |  |
| Scaffold/Shed/Fence/Shoring/Installation | 11   | 5         |      | 20   | 5        | 0    | 0    | 0          |      |  |
| Worker Fell                              | 184  | 40        | 31   | 179  | 40       | 27   | 9    | 0          | 4    |  |
| Other Construction Related Incidents     | 305  | 23        | 68   | 311  | 23       | 69   | 2    | 0          | 0    |  |
| Grand Total                              | 645  | 95        | 120  | 666  | 96       | 119  | 12   | 0          | 4    |  |