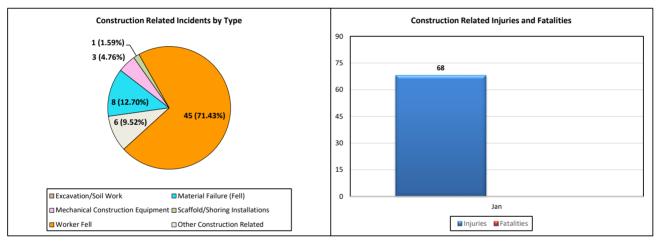

## CONSTRUCTION RELATED INJURIES AND FATALITIES As of January 31, 2023

|                                   | Incidents |              |      | Injuries |              |      | Fatalities |              |      |
|-----------------------------------|-----------|--------------|------|----------|--------------|------|------------|--------------|------|
|                                   | Year End  | Calendar YTD |      | Year End | Calendar YTD |      | Year End   | Calendar YTD |      |
| Incident Type                     | 2022      | 2022         | 2023 | 2022     | 2022         | 2023 | 2022       | 2022         | 2023 |
| Excavation/Soil Work              | 2         | 0            | 0    | 2        | 0            | 0    | 0          | 0            | 0    |
| Material Failure (Fell)           | 18        | 0            | 8    | 20       | 0            | 8    | 0          | 0            | 0    |
| Mechanical Construction Equipment | 12        | 0            | 3    | 11       | 0            | 3    | 2          | 0            | 0    |
| Scaffold/Shoring Installations    | 3         | 0            | 1    | 4        | 0            | 1    | 0          | 0            | 0    |
| Worker Fell                       | 207       | 12           | 45   | 202      | 12           | 46   | 8          | 0            | 0    |
| Other Construction Related        | 298       | 15           | 6    | 315      | 15           | 10   | 1          | 0            | 0    |
| Grand Total                       | 540       | 27           | 63   | 554      | 27           | 68   | 11         | 0            | 0    |