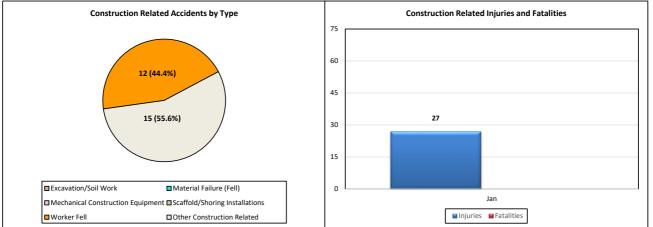

## CONSTRUCTION RELATED INJURIES AND FATALITIES

|                                   | Accidents |      |      | Injuries |      |      | Fatalities |      |      |
|-----------------------------------|-----------|------|------|----------|------|------|------------|------|------|
|                                   | Year End  | YTD  |      | Year End | YTD  |      | Year End   | YTD  |      |
| Accident Type                     | 2021      | 2021 | 2022 | 2021     | 2021 | 2022 | 2021       | 2021 | 2022 |
| Excavation/Soil Work              | 2         | 1    | 0    | 2        | 1    | 0    | 0          | 0    | 0    |
| Material Failure (Fell)           | 14        | 3    | 0    | 14       | 3    | 0    | 0          | 0    | 0    |
| Mechanical Construction Equipment | 5         | 0    | 0    | 4        | 0    | 0    | 2          | 0    | 0    |
| Scaffold/Shoring Installations    | 15        | 0    | 0    | 17       | 0    | 0    | 0          | 0    | 0    |
| Worker Fell                       | 197       | 18   | 12   | 194      | 18   | 12   | 7          | 0    | 0    |
| Other Construction Related        | 269       | 17   | 15   | 274      | 18   | 15   | 0          | 0    | 0    |
| Grand Total                       | 502       | 39   | 27   | 505      | 40   | 27   | 9          | 0    | 0    |