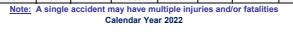

## CONSTRUCTION RELATED INJURIES AND FATALITIES

|                                   | Accidents |      |      | Injuries |      |      | Fatalities |      |      |
|-----------------------------------|-----------|------|------|----------|------|------|------------|------|------|
|                                   | Year End  | YTD  |      | Year End | YTD  |      | Year End   | YTD  |      |
| Accident Type                     | 2021      | 2021 | 2022 | 2021     | 2021 | 2022 | 2021       | 2021 | 2022 |
| Excavation/Soil Work              | 2         | 1    | 0    | 2        | 1    | 0    | 0          | 0    | 0    |
| Material Failure (Fell)           | 14        | 3    | 0    | 14       | 3    | 0    | 0          | 0    | 0    |
| Mechanical Construction Equipment | 5         | 0    | 0    | 4        | 0    | 0    | 2          | 0    | 0    |
| Scaffold/Shoring Installations    | 15        | 0    | 0    | 17       | 0    | 0    | 0          | 0    | 0    |
| Worker Fell                       | 197       | 18   | 12   | 194      | 18   | 12   | 7          | 0    | 0    |
| Other Construction Related        | 269       | 17   | 15   | 274      | 18   | 15   | 0          | 0    | 0    |
| Grand Total                       | 502       | 39   | 27   | 505      | 40   | 27   | 9          | 0    | 0    |