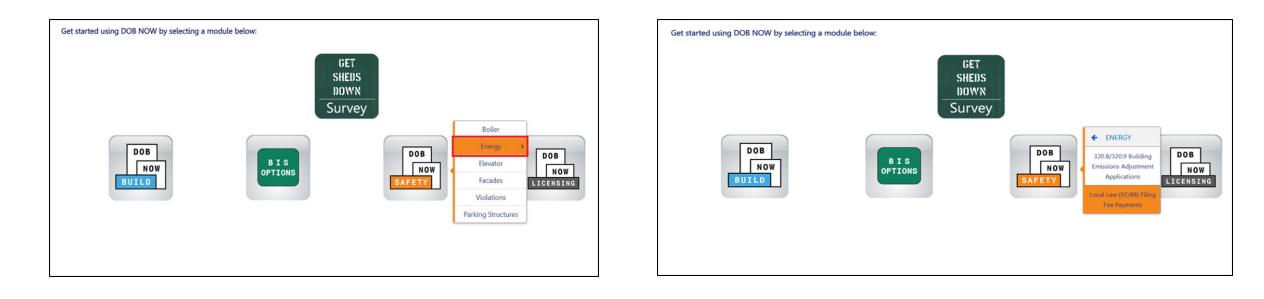

- Navigate to the DOB Now login page at <u>nyc.gov/dobnow</u>, enter your NYC.ID email address in the Email field, and select Login. If you need to create an NYC.ID account, select Create Account or use the <u>DOB NOW User</u> <u>Guide</u> for step-by-step instructions.
- After logging into DOB NOW, the Welcome page displays. Hover over DOB NOW: Safety and click Energy.
- From the Energy sub-menu, select Local Law 97/88 Filing Fee Payments.