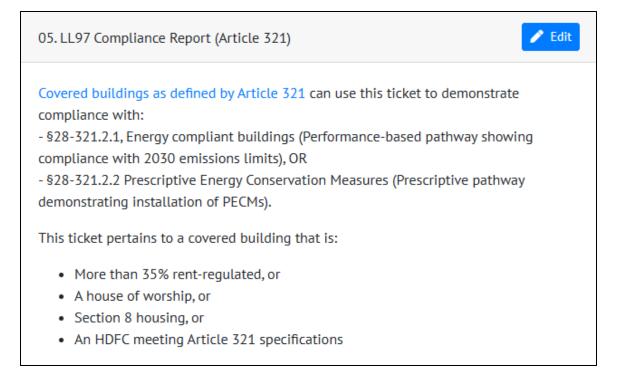

### Local Law 97 Combined Reports: Ticket #5 (Only Article 321 Prescriptive Pathway) BE 🛝 M

Article 321 (Prescriptive Pathway) - Ticket #05. LL97 Compliance Report for Article 321

#### Please consult the Article 321 Prescriptive Pathway Guide prior to submitting Ticket #05. LL97 Compliance Report