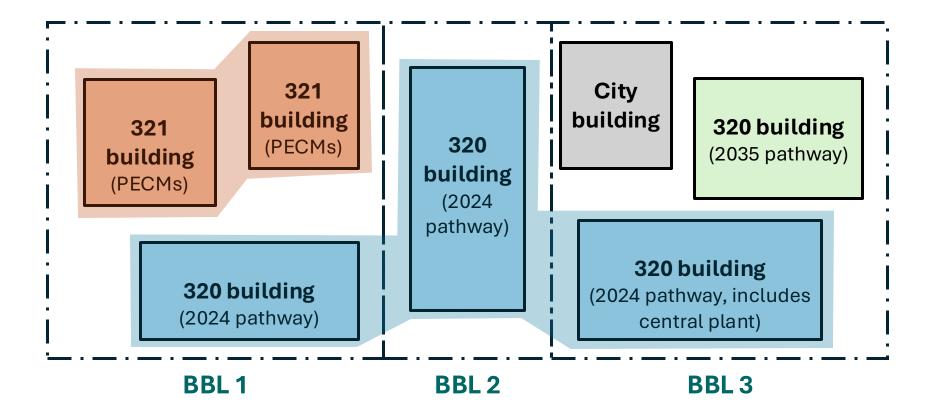

### Local Law 97 Combined Reports: Article 320 and Article 321 (2030 Pathway) BE 🛝 M

- The Article 320 (2024 Pathway) buildings share energy service and may submit an Aggregate Report with aggregated emissions.
  - Taken as a whole, the three BBLs constitute Mixed Reporting since they cannot all be aggregated.