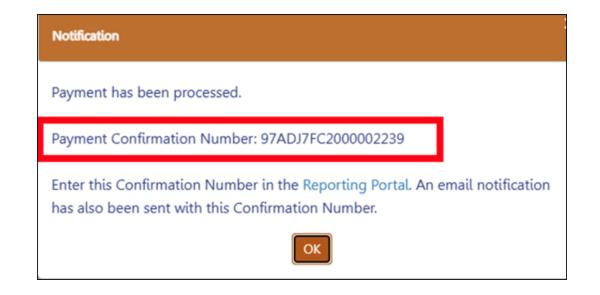

DOB

NO

- After payment is submitted in City Pay, receipt details will be provided that show a receipt number. This is **NOT** the number to be entered into the BEAM Reporting Portal.
- Return to the DOB NOW window. For credit card/Paypal/Venmo payments, you will see a notification with a
  Payment Confirmation Number. This is the number to be submitted in the Reporting Portal. It will also be sent
  to you by email.
- For payments by **eCheck**, the status of the transaction will change to **Pending Payment Verification**.
  - The **Payment Confirmation Number** will be sent by email when the payment clears (**up to 10 business days** after it is submitted).
  - Your data will not be logged in BEAM until:
    - The payment clears; and
    - The status on DOB NOW no longer says "pending"; and
    - You have a payment confirmation number.