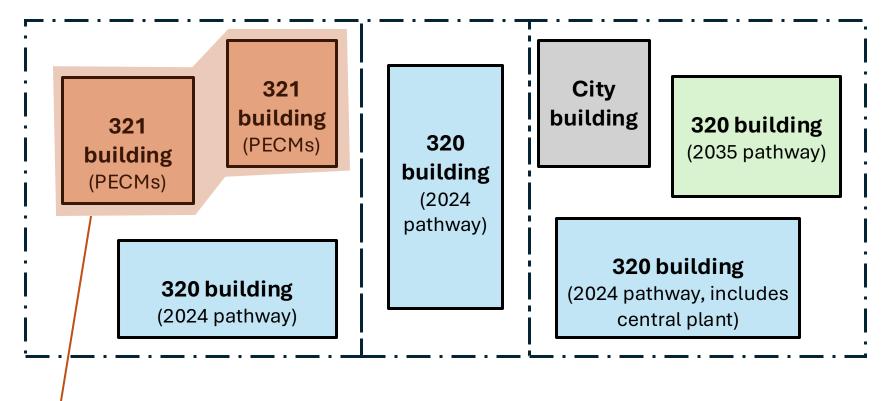

### Local Law 97 Combined Reports: Article 321 (PECMs)

Combined 321 report: single fee but separate BEAM ticket submissions