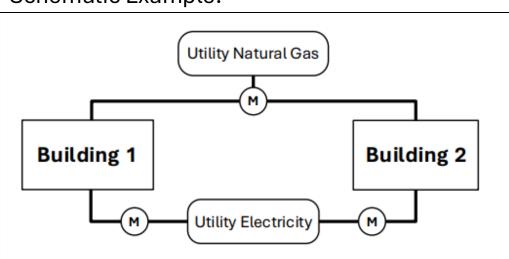

### Local Law 97 Combined Reports: Ticket #15 (Required) BEAM

- Upload the appropriate **supporting documentation** for your combined report.
  - Site plan diagram(s) showing all buildings sharing energy service, including BIN information, meter locations, and fuel types, as indicated in the schematic in the <u>Article 320 Info Guide Section III.C</u>