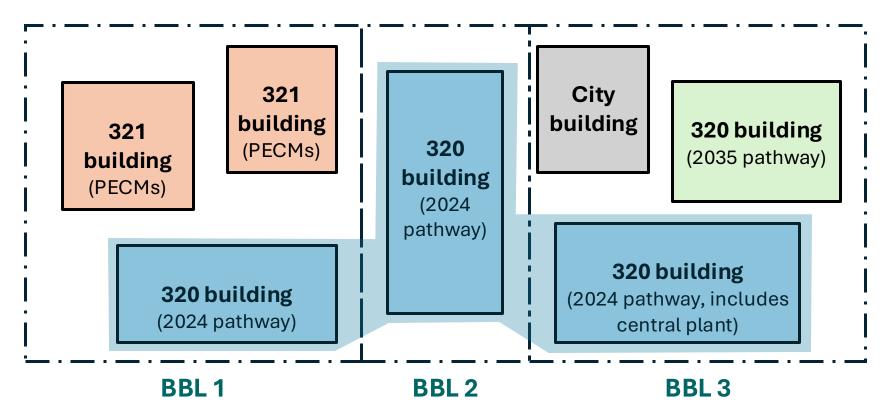

### Local Law 97 Combined Reports: Article 320 and Article 321 (2030 Pathway) BE 🛝 M

- The Article 320 (2024 Pathway) buildings share energy service and may submit an Aggregate Report with aggregated emissions.
  - Taken as a whole, the three BBLs constitute Mixed Reporting since they cannot all be aggregated.