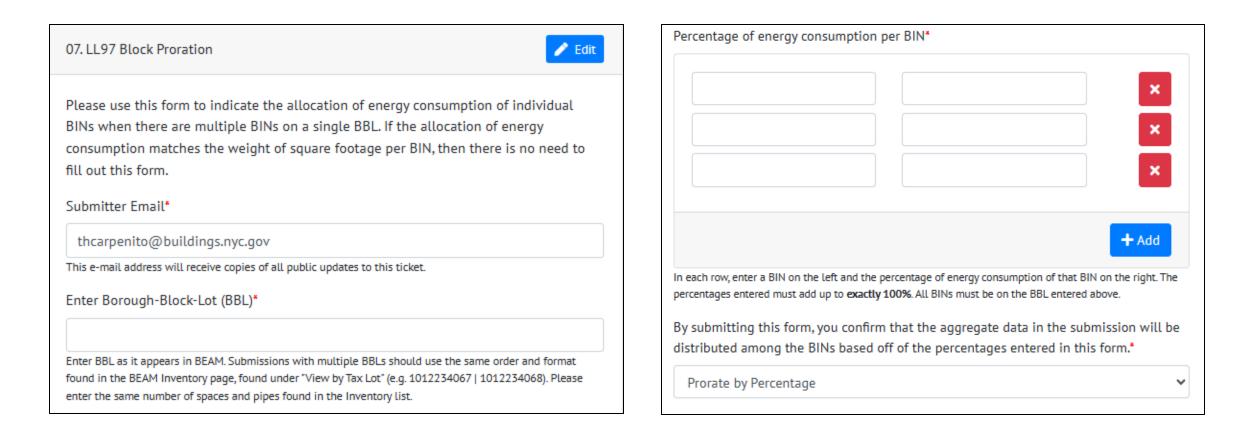

### Local Law 97 Combined Reports: Ticket #7 (Optional)

### BEAM

• In this ticket an RDP can adjust BIN-level emissions by assigning percentage of energy for each BIN