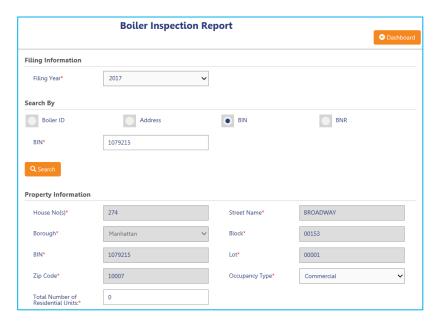

## Create a new filing

File and pay for an annual boiler inspection report online.