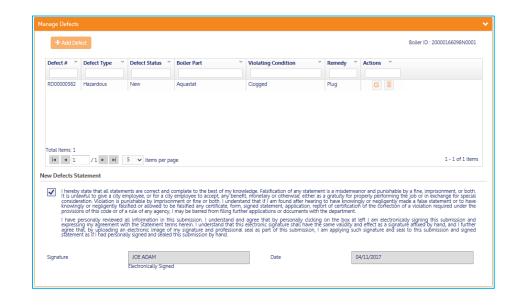

## Manage defects

Instead of submitting a separate BO13 when a boiler has defects, defects will be managed from the existing DOB NOW filing.