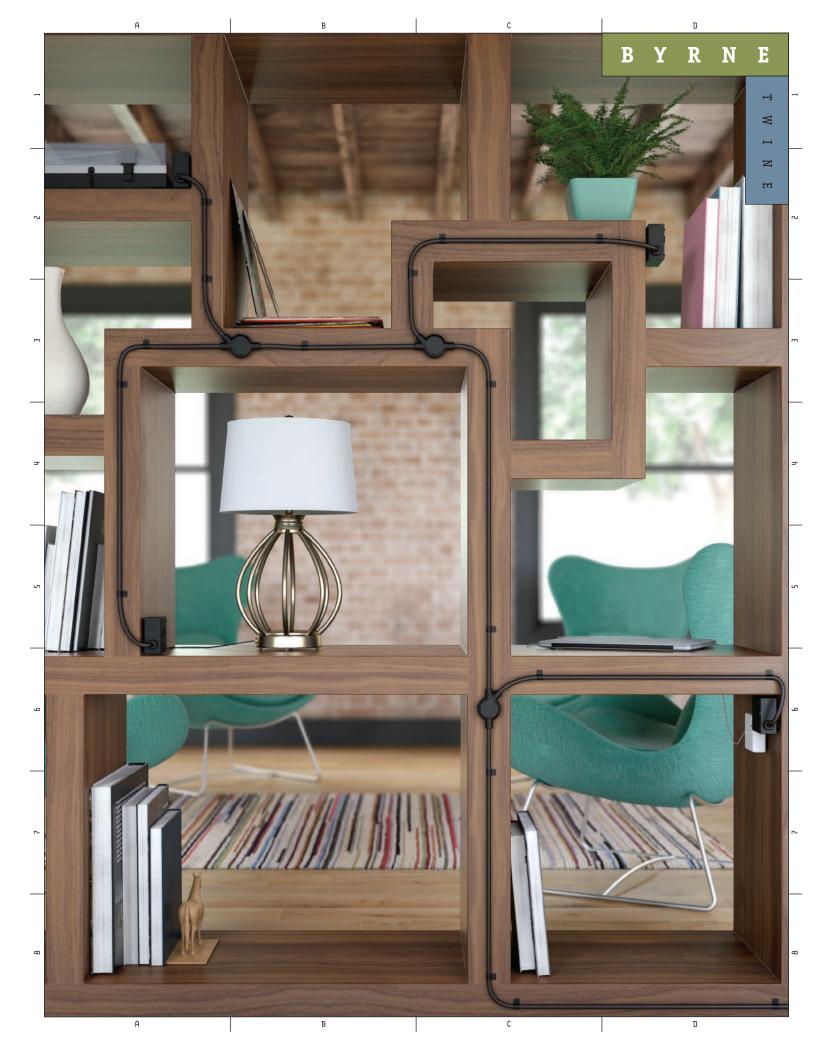

## {TWINE}

Sleek, flexible, and all-together nifty

This corded system delivers conveniently mounted, and below-surface power and USB to multiple users in a range of settings. Twine is what every extension cord would like to be when it grows up. With just one sleek infeed, this system can elegantly power up to 6 Byrne accessories. It comes in a stylish black finish with multiple integrated accessories available to suit your design needs.

## Each Twine product offers:

- Scalable "Trunk" Cord Lengths up to 25 feet
- Up to 5 "Knot" Assemblies
- + Up to 8 Power Outlets with multiple USB Ports
- "Branch" lengths up to 6 ft. on each extension