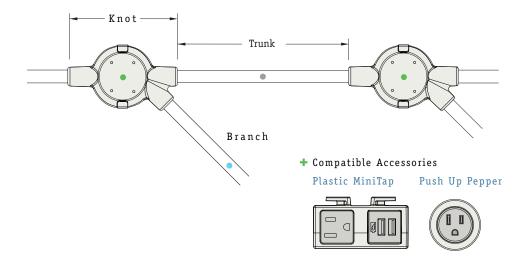

## {TWINE}

Sleek, flexible, and all-together nifty

This corded system delivers conveniently mounted, and below-surface power and USB to multiple users in a range of settings. Twine is what every extension cord would like to be when it grows up. With just one sleek infeed, this system can elegantly power up to 6 Byrne accessories. It comes in a stylish black finish with multiple integrated accessories available to suit your design needs.

## Each Twine product offers:

- Scalable "Trunk" Cord Lengths up to 25 feet
- Up to 5 "Knot" Assemblies
- + Up to 8 Power Outlets with multiple USB Ports
- "Branch" lengths up to 6 ft. on each extension