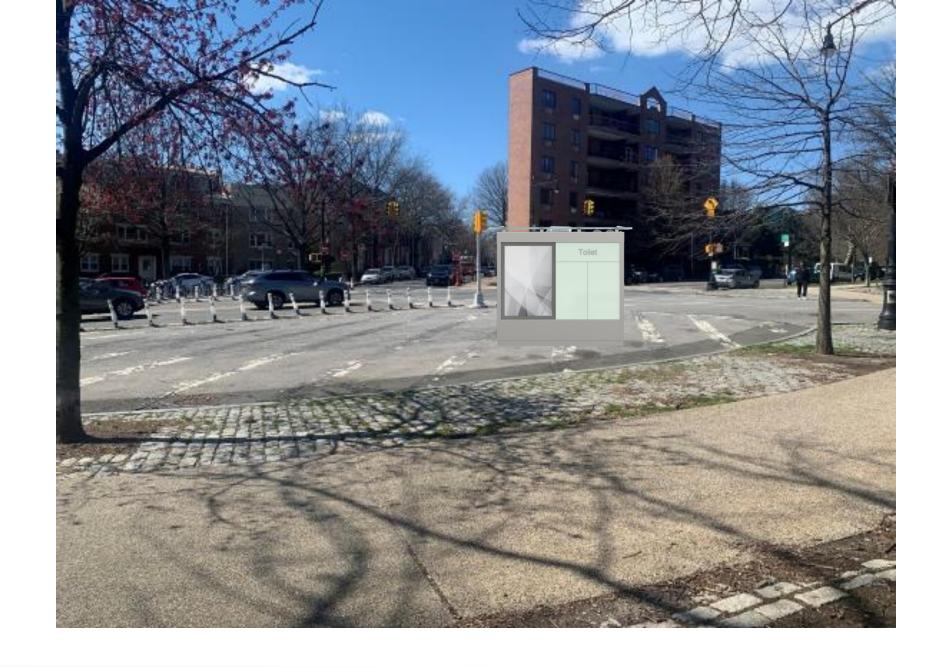

Location:** 16th St and Prospect Park SW

## **Aerial View**







# **Proposed Location – Park Circle**

- On Park Circle sidewalk, near Coney Island Ave
- Meets initial site criteria
- Needs engineering review
- In CD 39, bordering with CD 40



Near NYPD station, but not in way of driveways

11

# **Proposed Location – Park Circle**

# **Aerial View**



12





# **Next Steps**

- Community Board Presentation and Approval
- CM Approval Letter
- Other Approvals



# **THANK YOU!**

Questions?











nyc\_dot

NYC DOT

# **APPENDIX**

# Other nearby locations deemed not feasible

- Bartel-Pritchard Square
  - MTA clearance, PDC concerns
- Prospect Park W and 10th St
  - Has potential issues with underground clearance for transit
  - Parks restroom nearby at Harmony playground

18







## PROPOSED LOCATION

# With Dimensions