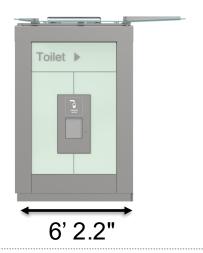

# PROSPECT PARK LOCATIONS

Automatic Public Toilet (APT)



# JCDecaux / DOT Coordinated Street Furniture Franchise

# Automatic Public Toilets (APTs)

- Franchisee installs and maintains units; capital and expense funds are <u>not</u> used here
- Open 8am-8pm daily
- Self-cleaning
- 15 minutes per use
- Fully accessible
- Maintained twice daily
- New APT will be free of charge and have a bottle filler on the side of the unit
- New APT has smaller footprint with revised clearance requirements

# **APT Amended Design**

# Unit Exterior and Specs









# **APT Site Specifications**

- Street level clearances
  - 8' in the front
  - 5' on the sides
  - 3' in the back



- Underground clearance
  - 5-6' for utility and water connections.
- New pump system will allow placement in or near flood zones
- Footprint is smaller than a sedan size car



# **APT Approval Process**

- Approvals Needed
  - Community Board
  - Council Member
  - Speaker of the Council
  - Mayor
  - PDC
- Sites require engineering review



#### **Location Benefits**

#### **Potential Users**

- Park Goers
- Little Leaguers
- Joggers
- Cyclists
- Local Residents
- Pedestrians
- Tourists





# **Proposed Location:** 16th St and Prospect Park SW

## **Aerial View**







# **Proposed Location – Park Circle**

- On Park Circle sidewalk, near Coney Island Ave
- Meets i