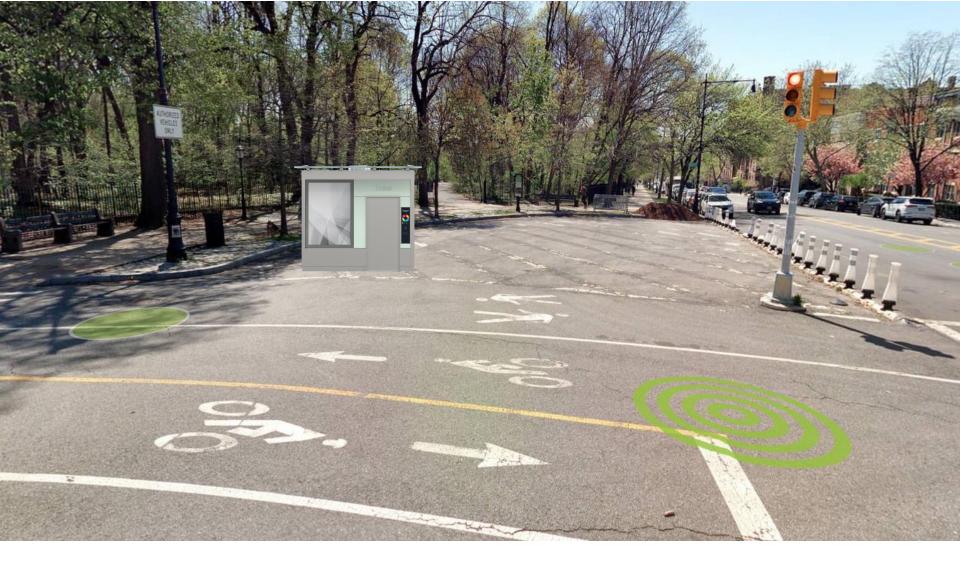

# **Proposed Location – Park Circle**

- On Park Circle sidewalk, near Coney Island Ave
- Meets initial site criteria
- Needs engineering review
- In CD 39, bordering with CD 40

Near NYPD station, but not in way of driveways

# **Proposed Location – Park Circle**

# **Aerial View**

12