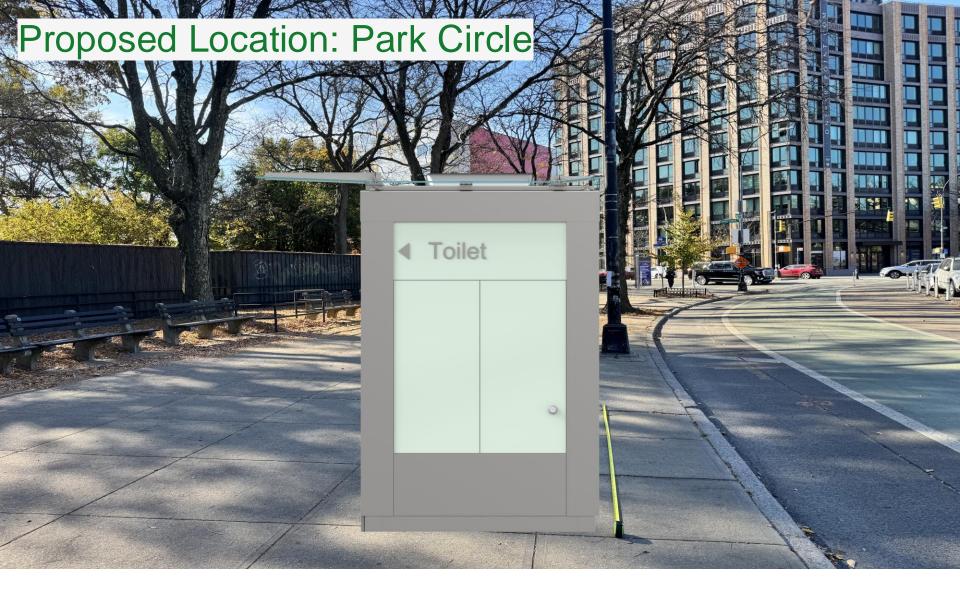

# **Proposed Location – Park Circle**

- On Park Circle sidewalk, near Coney Island Ave
- Meets initial site criteria
- Needs engineering review
- In CD 39, bordering with CD 40

Near NYPD station, but not in way of driveways

# **Proposed Location – Park Circle**