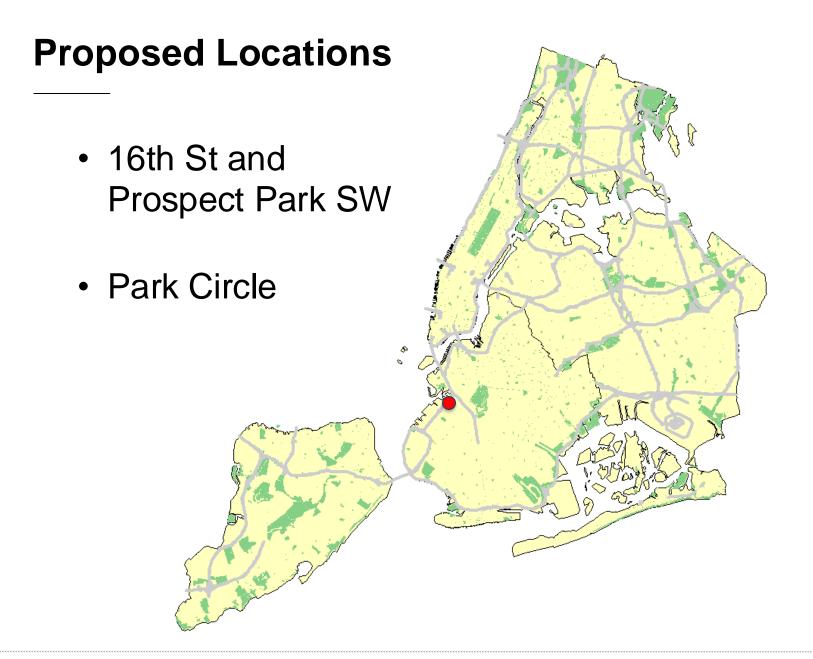

# **Proposed Location:** 16th St and Prospect Park SW

# **Proposed Location – Park Circle**

- On Park Circle sidewalk, near Coney Island Ave
- Meets initial site criteria
- Needs engineering review
- In CD 39, bordering with CD 40

Near NYPD station, but not in way of driveways