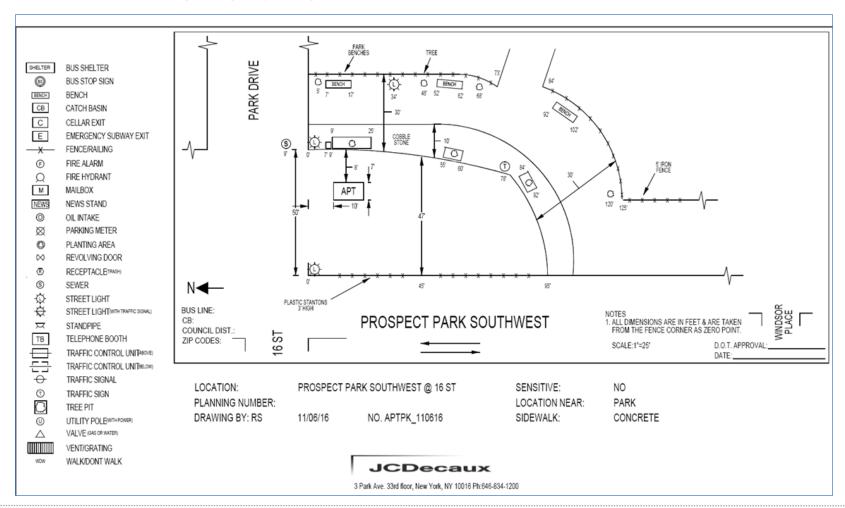

# **Proposed Location:** 16th St and Prospect Park SW

## PROPOSED LOCATION

# With Dimensions