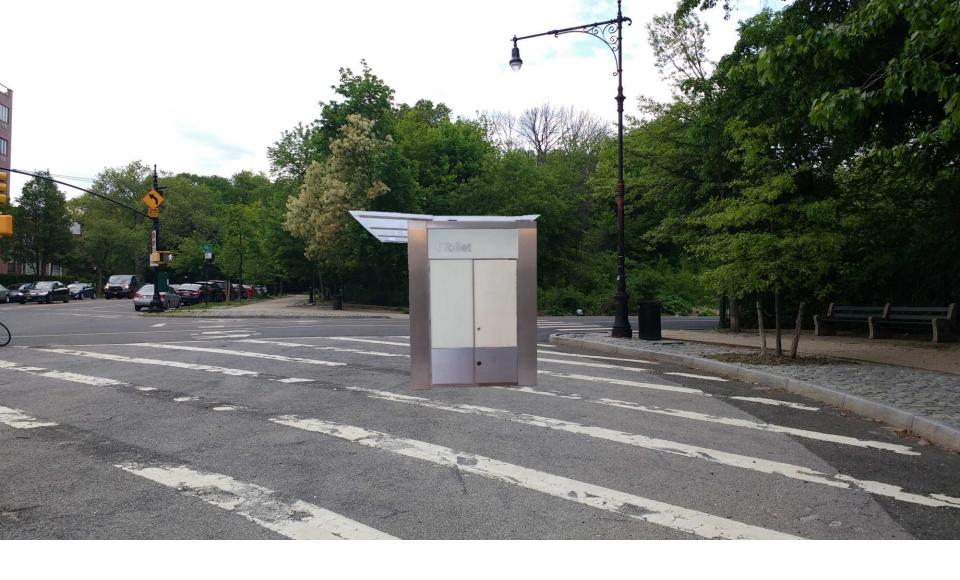

ation:** 16th St and Prospect Park SW

## **Aerial View**







# **Proposed Location – Park Circle**

- On Park Circle sidewalk, near Coney Island Ave
- Meets initial site criteria
- Needs engineering review
- In CD 39, bordering with CD 40



Near NYPD station, but not in way of driveways

11

# **Proposed Location – Park Circle**

# **Aerial View**



12





# **Next Steps**

- Community Board Presentation and Approval
- CM Approval Letter
- Other Approvals



# **THANK YOU!**

Questions?











nyc\_dot

NYC DOT

# **APPENDIX**

# Other nearby locations deemed not feasible

- Bartel-Pritchard Square
  - MTA clearance, PDC concerns
- Prospect Park W and 10th St
  - Has potential issues with underground clearance for transit
  - Parks restroom nearby at Harmony playground

18







## PROPOSED LOCATION

# With Dimensions