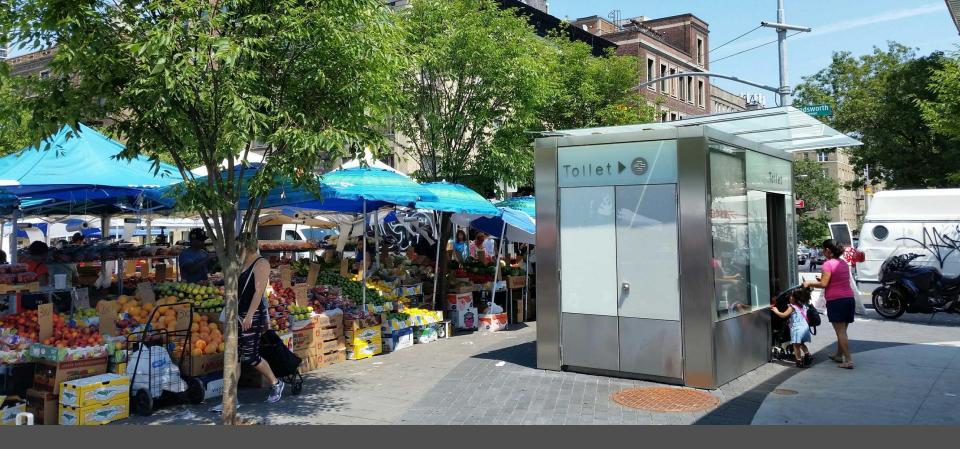

# Automatic Public Toilets (APTs)

- Franchisee installs and maintains units; capital and expense funds are <u>not</u> used here
- Open 8am-8pm daily
- Self-cleaning
- 15 minutes per use
- Fully accessible
- Maintained twice daily
- New APT will be free of charge and have a bottle filler on the side of the unit
- New APT has smaller footprint with revised clearance requirements

# **APT Amended Design**

# **Proposed Location:** 16th St and Prospect Park SW