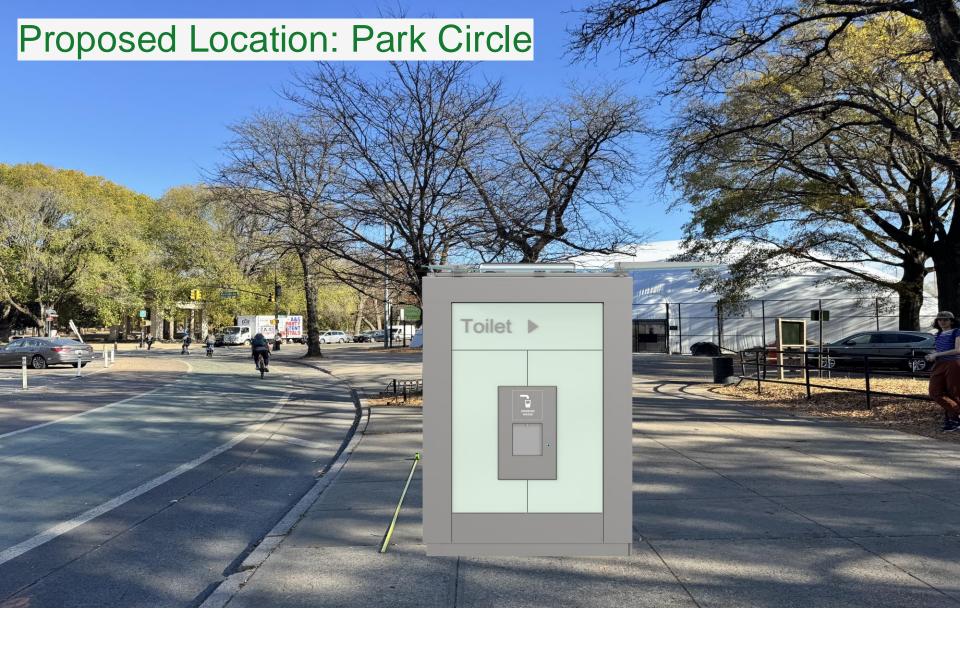

# **Proposed Location – Park Circle**

- On Park Circle sidewalk, near Coney Island Ave
- Meets initial site criteria
- Needs engineering review
- In CD 39, bordering with CD 40

Near NYPD station, but not in way of driveways

# **Proposed Location – Park Circle**