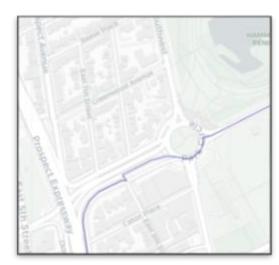

5' on the sides
  - 3' in the back



- Underground clearance
  - 5-6' for utility and water connections.
- New pump system will allow placement in or near flood zones
- Footprint is smaller than a sedan size car



# **APT Approval Process**

- Approvals Needed
  - Community Board
  - Council Member
  - Speaker of the Council
  - Mayor
  - PDC
- Sites require engineering review



#### **Location Benefits**

#### **Potential Users**

- Park Goers
- Little Leaguers
- Joggers
- Cyclists
- Local Residents
- Pedestrians
- Tourists





# **Proposed Location:** 16th St and Prospect Park SW

## **Aerial View**







# **Proposed Location – Park Circle**

- On Park Circle sidewalk, near Coney Island Ave
- Meets initial site criteria
- Needs engineering review
- In CD 39, bordering with CD 40



Near NYPD station, but not in way of driveways

11

# **Proposed Location – Park Circle**

# **Aerial View**



12





# **Next Steps**

- Community Board Presentation and Approval
- CM Approval Letter
- Other Approvals



# **THANK YOU!**

Questions?











nyc\_dot

NYC DOT

# **APPENDIX**

# Other nearby locations deemed not feasible

- Bartel-Pritchard Square
  - MTA clearance, PDC concerns
- Prospect Park W and 10th St
  - Has potential issues with underground clearance for transit
  - Parks restroom nearby at Harmony playground

18







## PROPOSED LOCATION

# With Dimensions