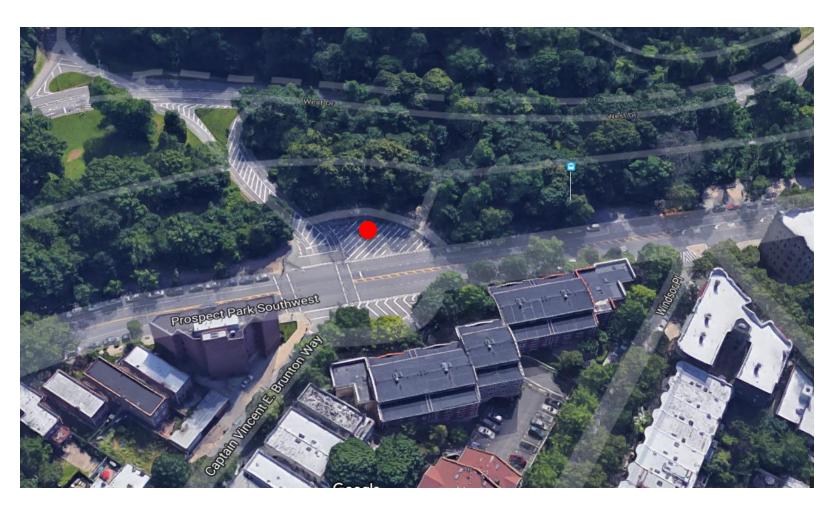

tprint with revised clearance requirements

# **APT Amended Design**

# Unit Exterior and Specs









# **APT Site Specifications**

- Street level clearances
  - 8' in the front
  - 5' on the sides
  - 3' in the back



- Underground clearance
  - 5-6' for utility and water connections.
- New pump system will allow placement in or near flood zones
- Footprint is smaller than a sedan size car



# **APT Approval Process**

- Approvals Needed
  - Community Board
  - Council Member
  - Speaker of the Council
  - Mayor
  - PDC
- Sites require engineering review



#### **Location Benefits**

#### **Potential Users**

- Park Goers
- Little Leaguers
- Joggers
- Cyclists
- Local Residents
- Pedestrians
- Tourists





# **Proposed Location:** 16th St and Prospect Park SW

## **Aerial View**







# **Proposed Location – Park Circle**

- On Park Circle sidewalk, near Coney Island Ave
- Meets initial site criteria
- Needs engineering review
- In CD 39, bordering with CD 40



Near NYPD station, but not in way of driveways

11

# **Proposed Location – Park Circle**

# **Aerial View**



12





# **Next Steps**

- Community Board Presentation and Approval
- CM Approval Letter
- Other Approvals



# **THANK YOU!**

Questions?











nyc\_dot

NYC DOT

# **APPENDIX**

# Other nearby locations deemed not feasible

- Bartel-Pritchard Square
  - MTA clearance, PDC concerns
- Prospect Park W and 10th St
  - Has potential issues with underground clearance for transit
  - Parks restroom nearby at Harmony playground

18







## PROPOSED LOCATION

# With Dimensions