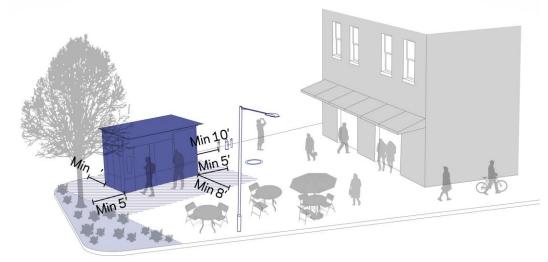

# **APT Site Specifications**

- Street level clearances
  - 8' in the front
  - 5' on the sides
  - 3' in the back

- Underground clearance
  - 5-6' for utility and water connections.
- New pump system will allow placement in or near flood zones
- Footprint is smaller than a sedan size car