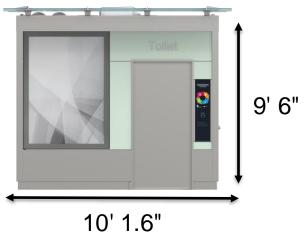

# **APT Site Specifications**

- Street level clearances
  - 8' in the front
  - 5' on the sides
  - 3' in the back

- Underground clearance
  - 5-6' for utility and water connections.
- New pump system will allow placement in or near flood zones
- Footprint is smaller than a sedan size car

# With Dimensions