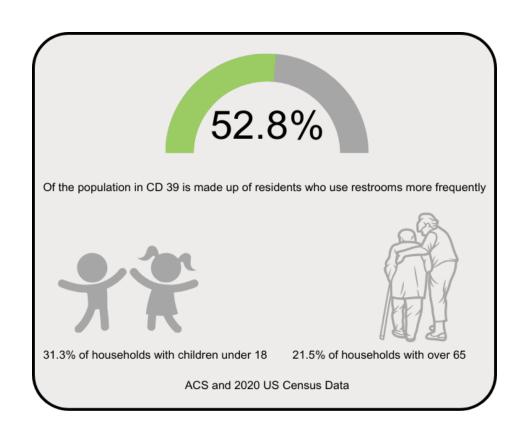

#### **Potential Users**

- Park Goers
- Little Leaguers
- Joggers
- Cyclists
- Local Residents
- Pedestrians
- Tourists