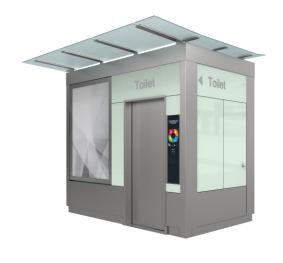

# PROSPECT PARK LOCATIONS

Automatic Public Toilet (APT)



# JCDecaux / DOT Coordinated Street Furniture Franchise

# Automatic Public Toilets (APTs)

- Franchisee installs and maintains units; capital and expense funds are <u>not</u> used here
- Open 8am-8pm daily
- Self-cleaning
- 15 minutes per use
- Fully accessible
- Maintained twice daily
- New APT will be free of charge and have a bottle filler on the side of the unit
- New APT has smaller footprint with revised clearance requirements

# **APT Amended Design**

# Unit Exterior and Specs









# **APT Site Specifications**

- Street level clearances
  - 8' in the front
  - 5' on the sides
  - 3' in the back



- Underground clearance
  - 5-6' for utility and water connections.
- New pump system will allow placement in or near flood zones
- Footprint is smaller than a sedan size car



# **APT Approval Process**

- Approvals Needed
  - Community Board
  - Council Member
  - Speaker of the Council
  - Mayor
  - PDC
- Sites require engineering review



#### **Location Benefits**

#### **Potential Users**

- Park Goers
- Little Leaguers
- Joggers
- Cyclists
- Local Residents
- Pedestrians
- Tourists





# **Proposed Location:** 16th St and Prospect Park SW

## **Aerial View**







# **Proposed Location – Park Circle**

- On Park Circle sidewalk, near Coney Island Ave
- M