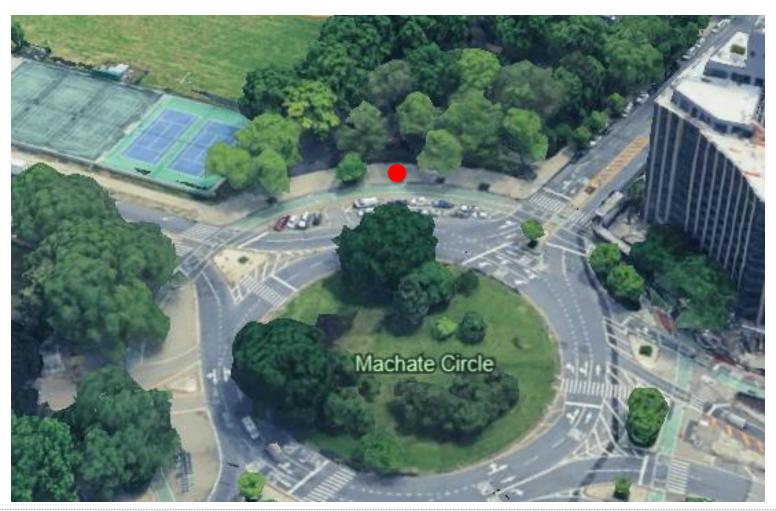

# **Proposed Location – Park Circle**

- On Park Circle sidewalk, near Coney Island Ave
- Meets initial site criteria
- Needs engineering review
- In CD 39, bordering with CD 40

Near NYPD station, but not in way of driveways

# **Proposed Location – Park Circle**

# **Aerial View**

12