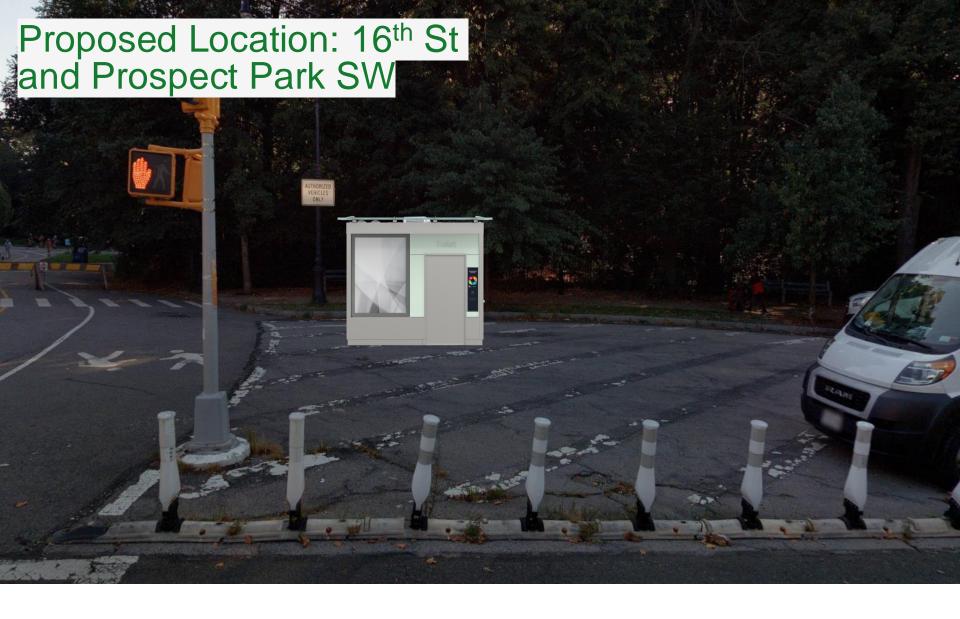

# **Proposed Location:** 16th St and Prospect Park SW

# **APT Amended Design**

# Unit Exterior and Specs