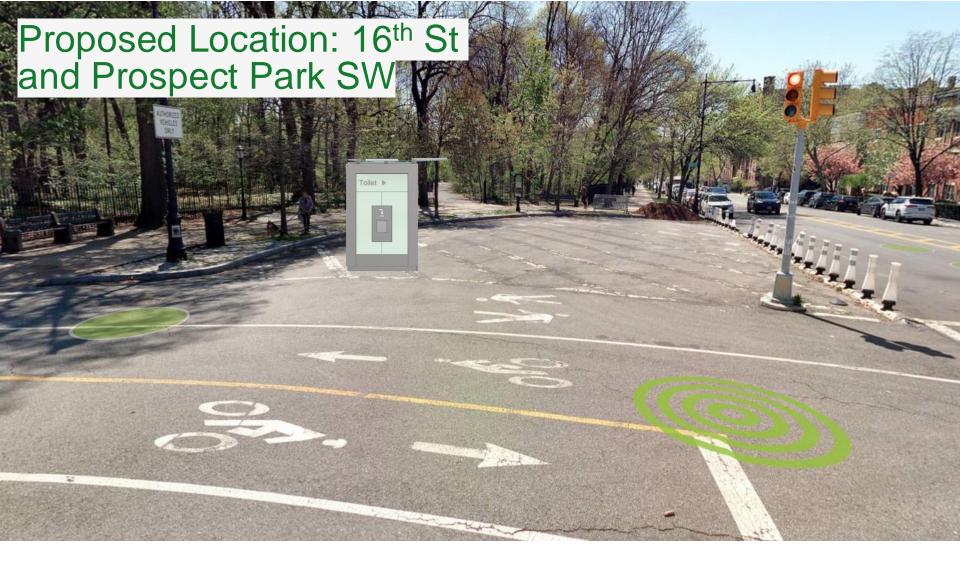

# **Proposed Location:** 16th St and Prospect Park SW

# **APT Amended Design**

# Unit Exterior and Specs