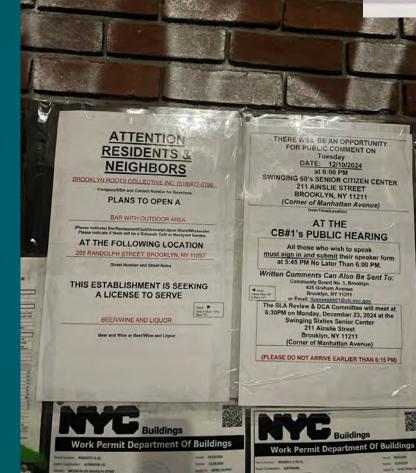

#### ROLL CALL

The meeting was called to order at 6:08 PM by Chairperson Fuller. There were 27 members who answered the call.

- PRESENTATION 19 MASPETH AVENUE REZONING APPLICATION # C240406ZMK CEQR # 24 DCP063K:- application submitted by Capscar III LLC pursuant to Sections 197-C and 201 of the New York City Charter for an amendment of the Zoning Map, Section No. 13B: 1. Changing from a C8-2 District to an R7D District property bounded by Conselyea Street, Maspeth Avenue and its south-westerly centerline prolongation, and Humboldt Street; 2. Establishing within the proposed R7D District a C2-4 District bounded by Conselyea Street, Maspeth Avenue and its south-westerly centerline prolongation, and Humboldt Street; as shown on a diagram (for illustrative purposes only) dated November 18, 2024, and subject to the conditions of CEQR Declaration E-1012. Presenter Mr. Benjamin Stark, Land Use Counsel, Hirschen Singer & Epstein LLP. 20 Minutes.
- <u>PRESENTATION BROOKLYN ROOTS COLLECTIVE INC:-</u> 255 Randolph Street (New Application and Temporary Retail Permit, Liquor, Wine, Beer & Cider, Cabaret) this venue will have a capacity of more than 250 patrons. Referred by Mr. Arthur Dybanowski, Chair of the SLA Review & DCA Committee. Presenter, Terrence Flynn Jr, Lawyer. 20 Minutes.

 <u>PRESENTATION BROOKLYN ROOTS COLLECTIVE INC:-</u> 255 Randolph Street (New Application and Temporary Retail Permit, Liquor, Wine, Beer & Cider, Cabaret) this venue will have a capacity of more than 250 patrons. Referred by Mr. Arthur Dybanowski, Chair of the SLA Review & DCA Committee. Presenter, Terrence Flynn Jr, Lawyer. 20 Minutes.