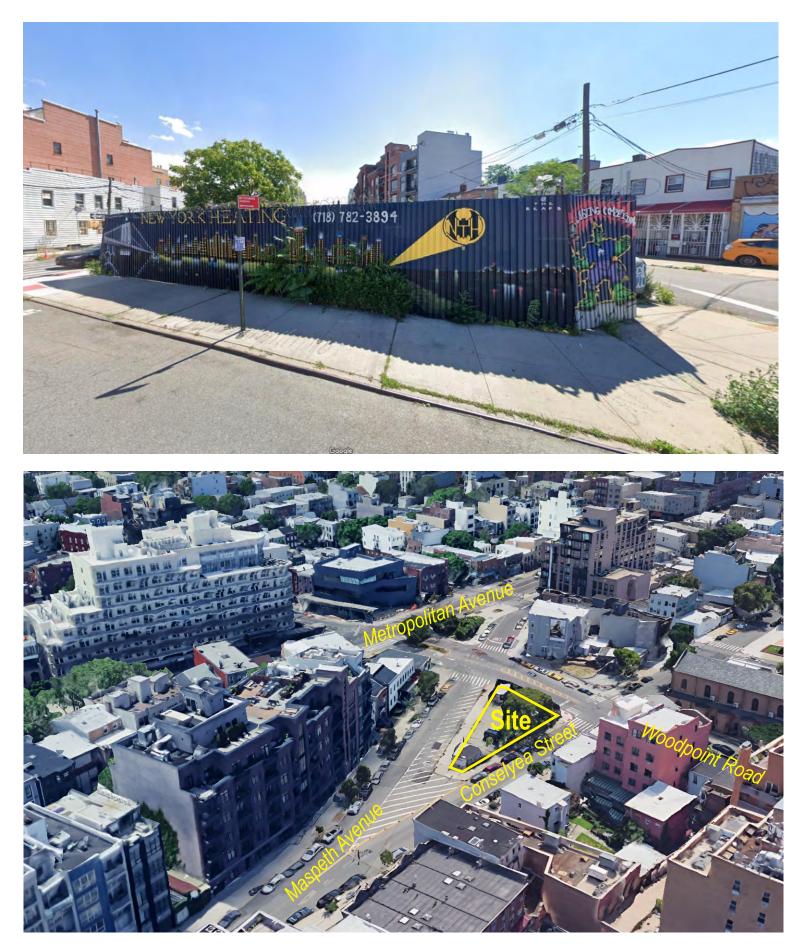

#### ROLL CALL

The meeting was called to order at 6:08 PM by Chairperson Fuller. There were 27 members who answered the call.

- PRESENTATION 19 MASPETH AVENUE REZONING APPLICATION # C240406ZMK CEQR # 24 DCP063K:- application submitted by Capscar III LLC pursuant to Sections 197-C and 201 of the New York City Charter for an amendment of the Zoning Map, Section No. 13B: 1. Changing from a C8-2 District to an R7D District property bounded by Conselyea Street, Maspeth Avenue and its south-westerly centerline prolongation, and Humboldt Street; 2. Establishing within the proposed R7D District a C2-4 District bounded by Conselyea Street, Maspeth Avenue and its south-westerly centerline prolongation, and Humboldt Street; as shown on a diagram (for illustrative purposes only) dated November 18, 2024, and subject to the conditions of CEQR Declaration E-1012. Presenter Mr. Benjamin Stark, Land Use Counsel, Hirschen Singer & Epstein LLP. 20 Minutes.
- <u>PRESENTATION BROOKLYN ROOTS COLLECTIVE INC:-</u> 255 Randolph Street (New Application and Temporary Retail Permit, Liquor, Wine, Beer & Cider, Cabaret) this venue will have a capacity of more than 250 patrons. Referred by Mr. Arthur Dybanowski, Chair of the SLA Review & DCA Committee. Presenter, Terrence Flynn Jr, Lawyer. 20 Minutes.

#### **AGENDA**

1. **PRESENTATION 19 MASPETH AVENUE REZONING APPLICATION #** <u>C240406ZMK CEQR # 24 DCP063K:</u> application submitted by Capscar III LLC pursuant to Sections 197-C and 201 of the New York City Charter for an amendment of

SIMON WEISER FIRST VICE-CHAIRMAN DEL TEAGUE

SECOND VICE-CHAIRPERSON

THIRD VICE-CHAIRPERSON

FINANCIAL SECRETARY

SONIA IGLESIAS RECORDING SECRETARY

PHILIP A. CAPONEGRO MEMBER-AT-LARGE the Zoning Map, Section No. 13B: 1. Changing from a C8-2 District to an R7D District property bounded by Conselyea Street, Maspeth Avenue and its south-westerly centerline prolongation, and Humboldt Street; 2. Establishing within the proposed R7D District a C2-4 District bounded by Conselyea Street, Maspeth Avenue and its south-westerly centerline prolongation, and Humboldt Street; as shown on a diagram (for illustrative purposes only) dated November 18, 2024, and subject to the conditions of CEQR Declaration E-1012. Presenter Mr. Benjamin Stark, Land Use Counsel, Hirschen Singer & Epstein LLP. **20** Minutes.