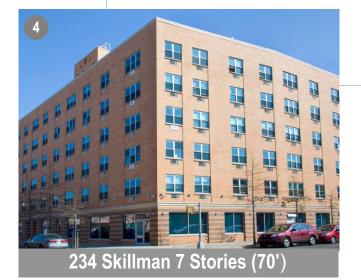

zonings.

Its size aligns with similar residential projects nearby, contributing to the neighborhood's evolving character and supporting the city's housing goals.

This development would transform a vacant site into one that contributes to local housing options in a transit-accessible area, with a design that complements the surrounding landscape.

The proposed development's street wall and ground floor retail use will define the public realm, activate the street, and bolster pedestrian activity.



## **Design and Neighborhood Character**



## **Design and Neighborhood Character**











#### Data Sources

Land Use and Building Information: MapPLUTO 2018v2 from NYC DCP Digital Tax Map: NYC DOF, file dated 2/22/19 Building Footprints: NYC DoITT, no version date, downloaded 2/28/19







## **Building Heights in the Surrounding Area**



## Bird's Eye View Aerial Showing Taller Building Heights

The Site is roughly equidistant from the Graham Avenue L Station and Cooper Park Commons, and along the logical pedestrian route.

Site

**Entrance to Graham Avenue Subway Station** 

**Walk from Cooper Park Commons** to the Graham Avenue L station = 1,350 Feet (5 minutes)

## Walk to the Train

## **Cooper Park Commons Rezoning Area** -**Over 550 New Apartments**



# THANK YOU



Vegan Food & Bar 1.



Sustainable & Ethical Market 1.





Urban Farming & Community Garden to support 1. pollinators



#### 4. Educational & Creative Workshops









5. Events

- 1. Vegan Food & Bar
  - a. Culinary Director Peter Cervoni
  - b. Food truck concessionaires
  - c. Considering pote