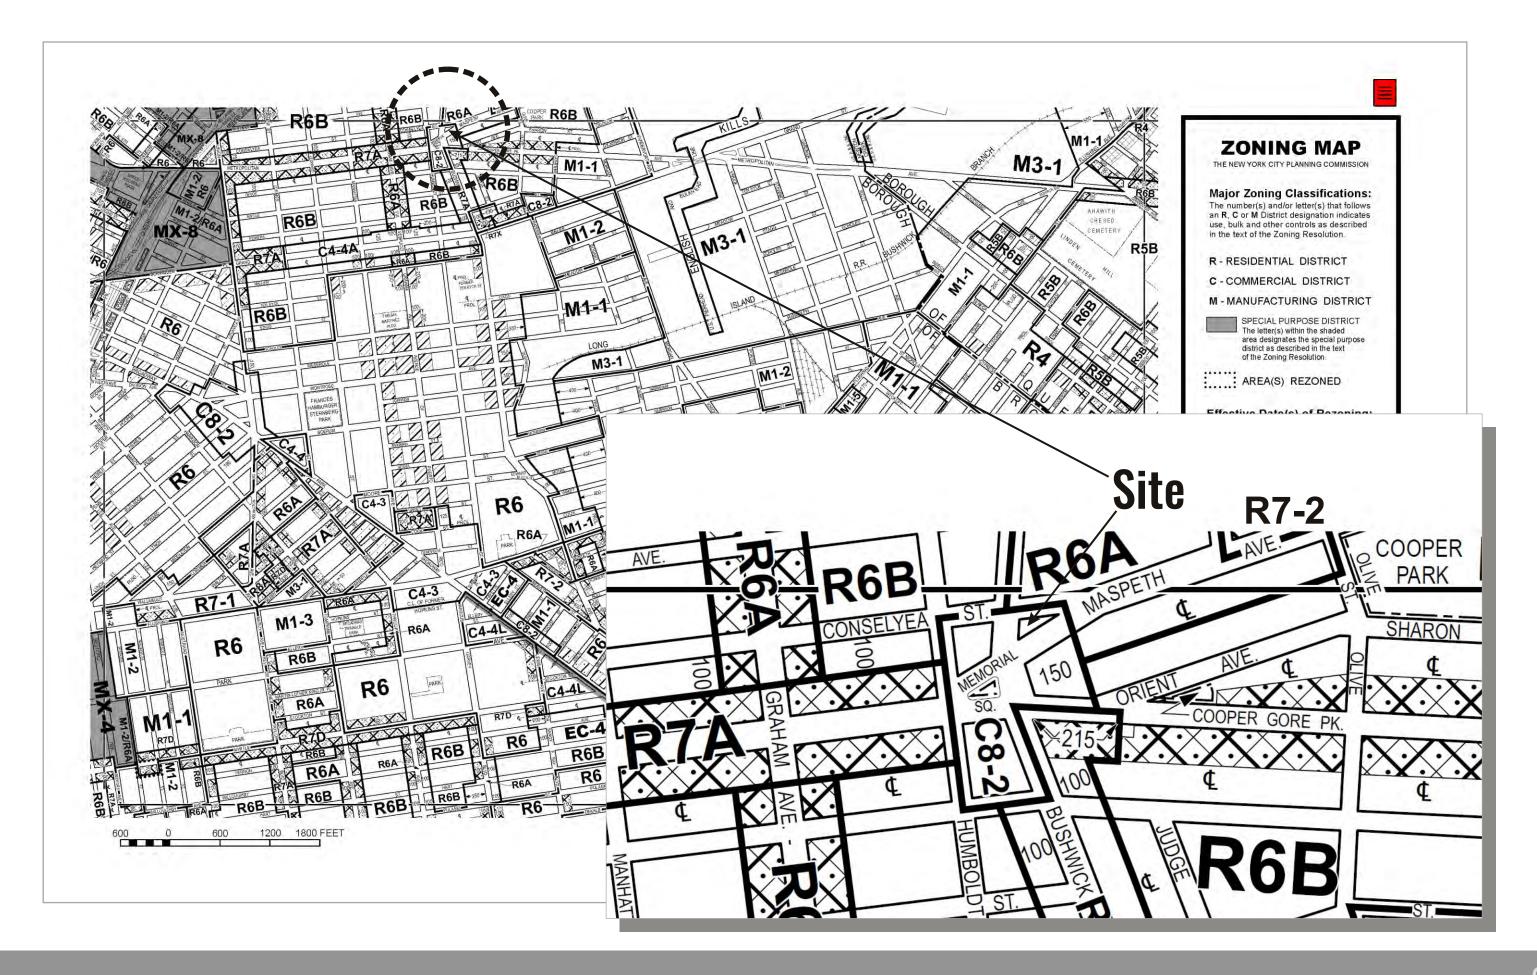

#### ROLL CALL

The meeting was called to order at 6:08 PM by Chairperson Fuller. There were 27 members who answered the call.

- PRESENTATION 19 MASPETH AVENUE REZONING APPLICATION # C240406ZMK CEQR # 24 DCP063K:- application submitted by Capscar III LLC pursuant to Sections 197-C and 201 of the New York City Charter for an amendment of the Zoning Map, Section No. 13B: 1. Changing from a C8-2 District to an R7D District property bounded by Conselyea Street, Maspeth Avenue and its south-westerly centerline prolongation, and Humboldt Street; 2. Establishing within the proposed R7D District a C2-4 District bounded by Conselyea Street, Maspeth Avenue and its south-westerly centerline prolongation, and Humboldt Street; as shown on a diagram (for illustrative purposes only) dated November 18, 2024, and subject to the conditions of CEQR Declaration E-1012. Presenter Mr. Benjamin Stark, Land Use Counsel, Hirschen Singer & Epstein LLP. 20 Minutes.
- <u>PRESENTATION BROOKLYN ROOTS COLLECTIVE INC:-</u> 255 Randolph Street (New Application and Temporary Retail Permit, Liquor, Wine, Beer & Cider, Cabaret) this venue will have a capacity of more than 250 patrons. Referred by Mr. Arthur Dybanowski, Chair of the SLA Review & DCA Committee. Presenter, Terrence Flynn Jr, Lawyer. 20 Minutes.

#### **AGENDA**

1. **PRESENTATION 19 MASPETH AVENUE REZONING APPLICATION #** <u>C240406ZMK CEQR # 24 DCP063K:</u> application submitted by Capscar III LLC pursuant to Sections 197-C and 201 of the New York City Charter for an amendment of

SIMON WEISER FIRST VICE-CHAIRMAN DEL TEAGUE

SECOND VICE-CHAIRPERSON

THIRD VICE-CHAIRPERSON

FINANCIAL SECRETARY

SONIA IGLESIAS RECORDING SECRETARY

PHILIP A. CAPONEGRO MEMBER-AT-LARGE the Zoning Map, Section No. 13B: 1. Changing from a C8-2 District to an R7D District property bounded by Conselyea Street, Maspeth Avenue and its south-westerly centerline prolongation, and Humboldt Street; 2. Establishing within the proposed R7D District a C2-4 District bounded by Conselyea Street, Maspeth Avenue and its south-westerly centerline prolongation, and Humboldt Street; as shown on a diagram (for illustrative purposes only) dated November 18, 2024, and subject to the conditions of CEQR Declaration E-1012. Presenter Mr. Benjamin Stark, Land Use Counsel, Hirschen Singer & Epstein LLP. **20** Minutes.