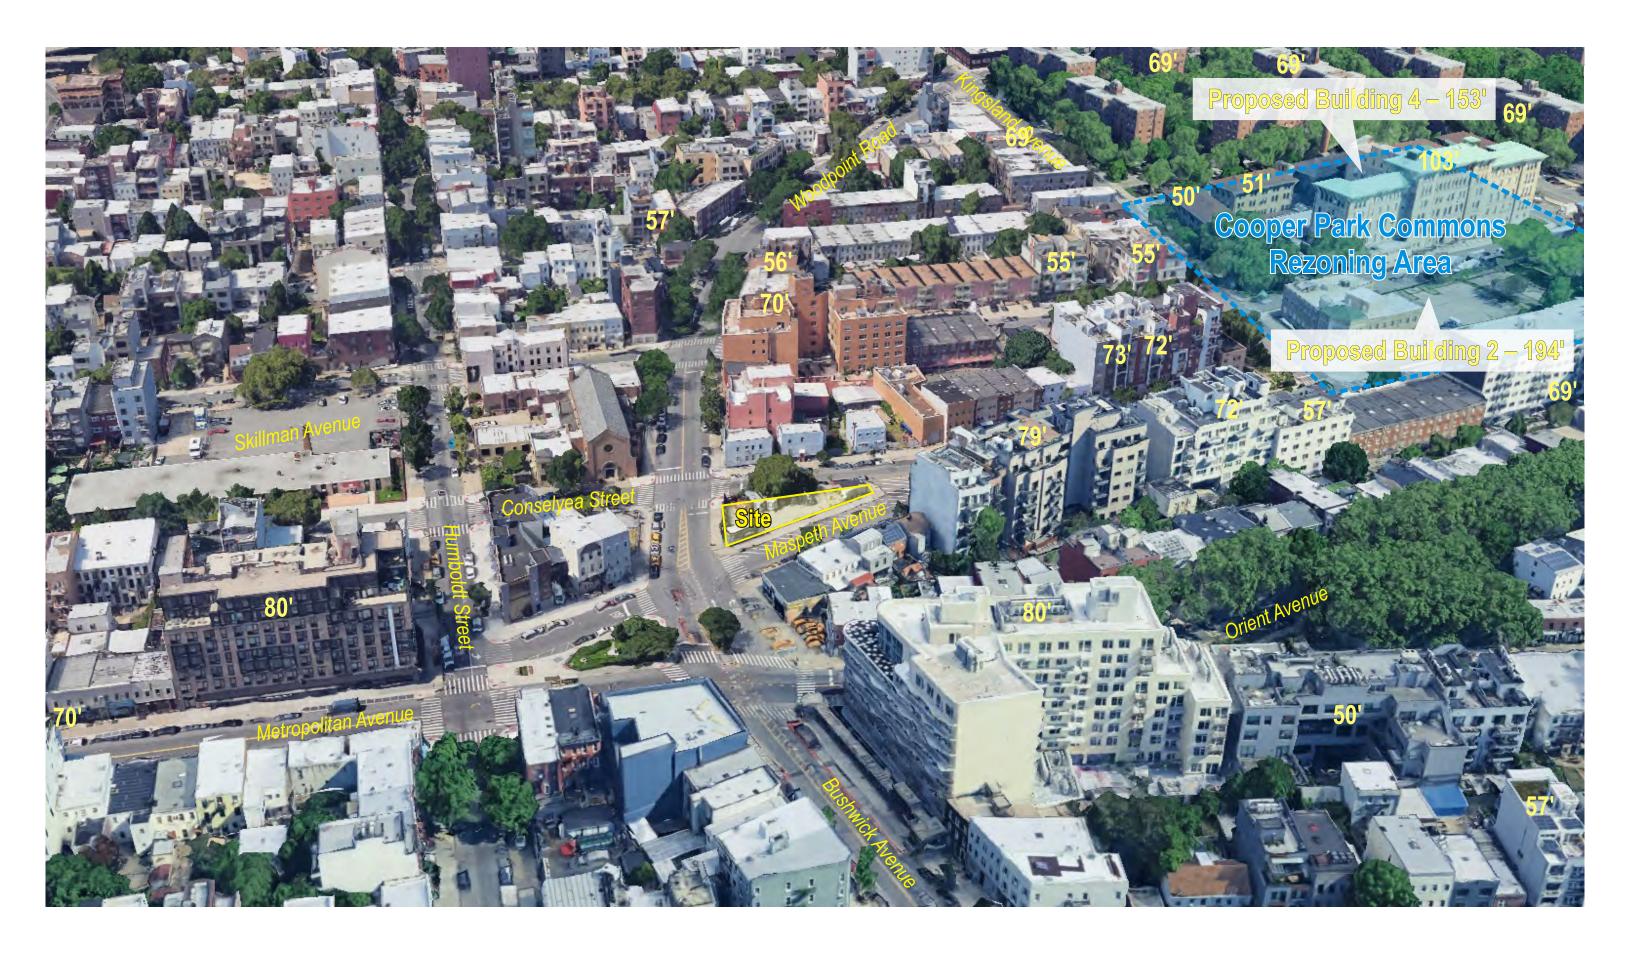

ojects nearby, contributing to the neighborhood's evolving character and supporting the city's housing goals.

This development would transform a vacant site into one that contributes to local housing options in a transit-accessible area, with a design that complements the surrounding landscape.

The proposed development's street wall and ground floor retail use will define the public realm, activate the street, and bolster pedestrian activity.



## **Design and Neighborhood Character**



## **Design and Neighborhood Character**











#### Data Sources

Land Use and Building Information: MapPLUTO 2018v2 from NYC DCP Digital Tax Map: NYC DOF, file dated 2/22/19 Building Footprints: NYC DoITT, no version date, downloaded 2/28/19







## **Building Heights in the Surrounding Area**



## Bird's Eye View Aerial Showing Taller Building Heights

The Site is roughly equidistant from the Graham Avenue L Station and Cooper Park Commons, and along the logical pedestrian route.

Site

**Entrance to Graham Avenue Subway Station** 

**Walk from Cooper Park Commons** to the Graham Avenue L station = 1,350 Feet (5 minutes)

## Walk to the Train

## **Cooper Park Commons Rezoning Area** -**Over 550 New Apartments**



# THANK YOU



Vegan Food & Bar 1.



Sustainable & Ethical Market 1.





Urban Farming & Community Garden to support 1. pollinators



#### 4. Educational & Creative Workshops









5. Events

- 1. Vegan Food & Bar
  - a. Culinary Director Peter Cervoni
  - b. Food truck concessionaires
  - c. Considering potential short term restaurant residencies under mezzani