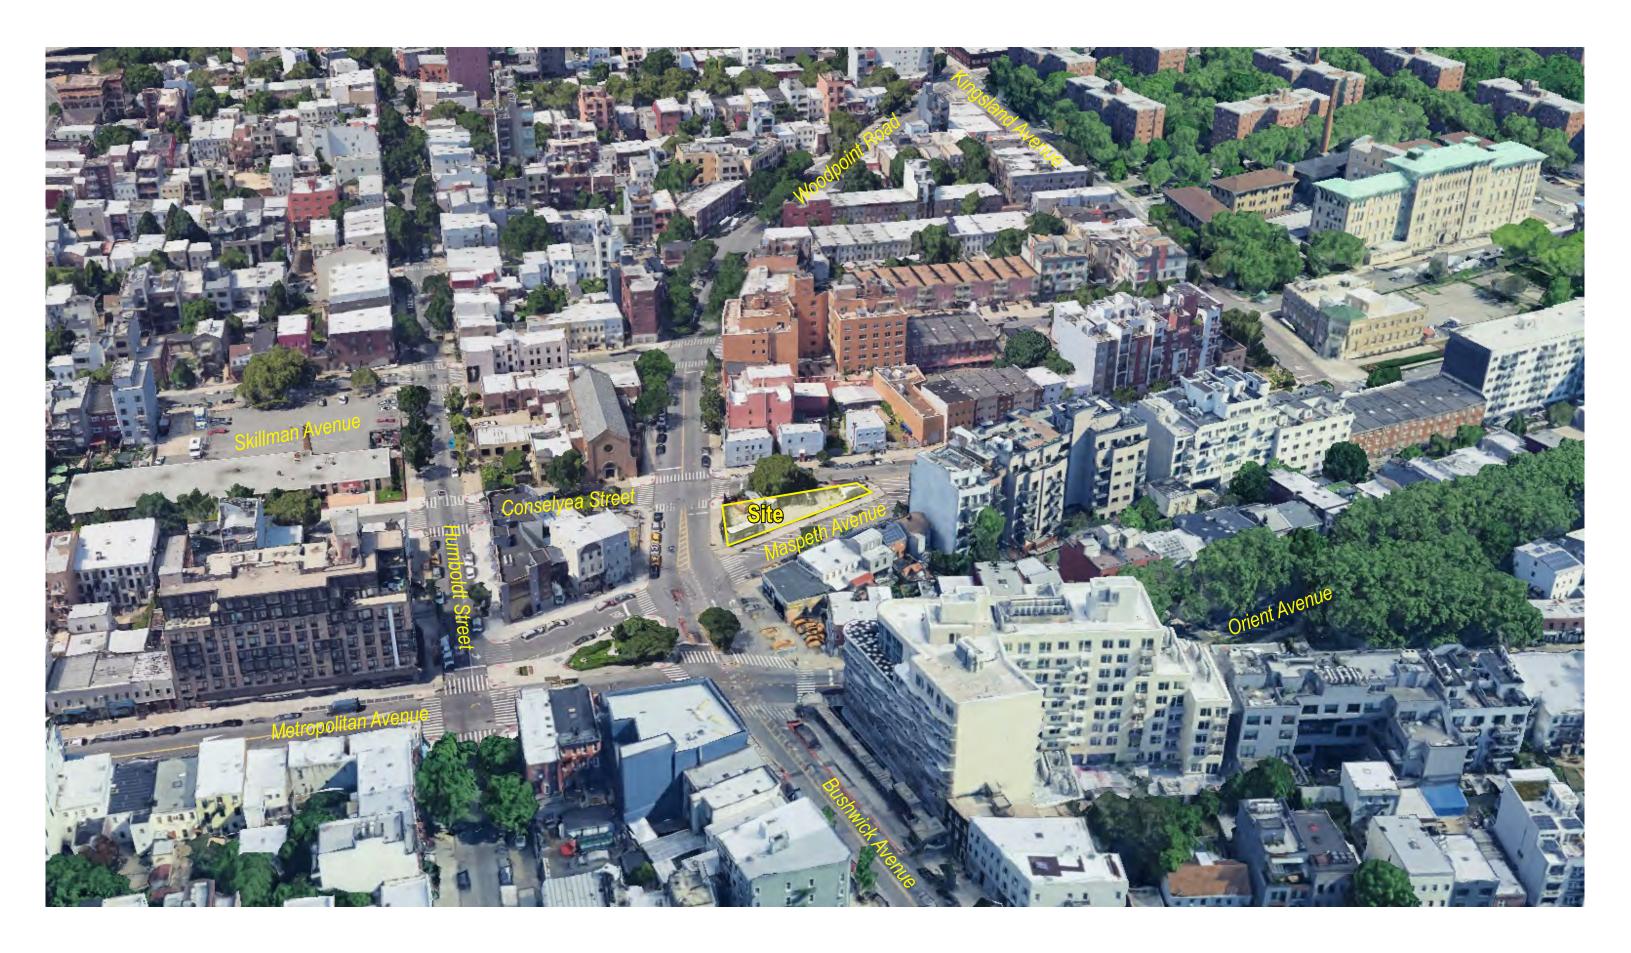

#### ROLL CALL

The meeting was called to order at 6:08 PM by Chairperson Fuller. There were 27 members who answered the call.

- PRESENTATION 19 MASPETH AVENUE REZONING APPLICATION # C240406ZMK CEQR # 24 DCP063K:- application submitted by Capscar III LLC pursuant to Sections 197-C and 201 of the New York City Charter for an amendment of the Zoning Map, Section No. 13B: 1. Changing from a C8-2 District to an R7D District property bounded by Conselyea Street, Maspeth Avenue and its south-westerly centerline prolongation, and Humboldt Street; 2. Establishing within the proposed R7D District a C2-4 District bounded by Conselyea Street, Maspeth Avenue and its south-westerly centerline prolongation, and Humboldt Street; as shown on a diagram (for illustrative purposes only) dated November 18, 2024, and subject to the conditions of CEQR Declaration E-1012. Presenter Mr. Benjamin Stark, Land Use Counsel, Hirschen Singer & Epstein LLP. 20 Minutes.
- <u>PRESENTATION BROOKLYN ROOTS COLLECTIVE INC:-</u> 255 Randolph Street (New Application and Temporary Retail Permit, Liquor, Wine, Beer & Cider, Cabaret) this venue will have a capacity of more than 250 patrons. Referred by Mr. Arthur Dybanowski, Chair of the SLA Review & DCA Committee. Presenter, Terrence Flynn Jr, Lawyer. 20 Minutes.

#### **AGENDA**

1. **PRESENTATION 19 MASPETH AVENUE REZONING APPLICATION #** <u>C240406ZMK CEQR # 24 DCP063K:</u> application submitted by Capscar III LLC pursuant to Sections 197-C and 201 of the New York City Charter for an amendment of

SIMON WEISER FIRST VICE-CHAIRMAN DEL TEAGUE

SECOND VICE-CHAIRPERSON

THIRD VICE-CHAIRPERSON

FINANCIAL SECRETARY

SONIA IGLESIAS RECORDING SECRETARY

PHILIP A. CAPONEGRO MEMBER-AT-LARGE the Zoning Map, Section No. 13B: 1. Changing from a C8-2 District to an R7D District property bounded by Conselyea Street, Maspeth Avenue and its south-westerly centerline prolongation, and Humboldt Street; 2. Establishing within the proposed R7D District a C2-4 District bounded by Conselyea Street, Maspeth Avenue and its south-westerly centerline prolongation, and Humboldt Street; as shown on a diagram (for illustrative purposes only) dated November 18, 2024, and subject to the conditions of CEQR Declaration E-1012. Presenter Mr. Benjamin Stark, Land Use Counsel, Hirschen Singer & Epstein LLP. **20** Minutes.