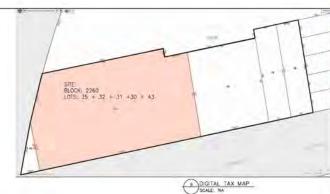

t Site at left).



8. View of the Development Site facing northeast from the intersection of Flushing Avenue and Classon Avenue.



Urban Cartographics Photographs Taken on May 28, 2024



13. View of the Development Site facing northwest from Flushing Avenue.



15. View of the Development Site facing northwest from Flushing Avenue.



14. View of the Development Site facing northwest from Flushing Avenue.



Urban Cartographics Photographs Taken on May 28, 2024



19. View of the Project Area facing northeast from Flushing Avenue.



21. View of the Project Area facing northwest from the intersection of Flushing Avenue and Kent Avenue.



20. View of Flushing Avenue facing west from Kent Avenue (Project Area at right).



Urban Cartographics Photographs Taken on May 28, 2024



















| Wallabout St