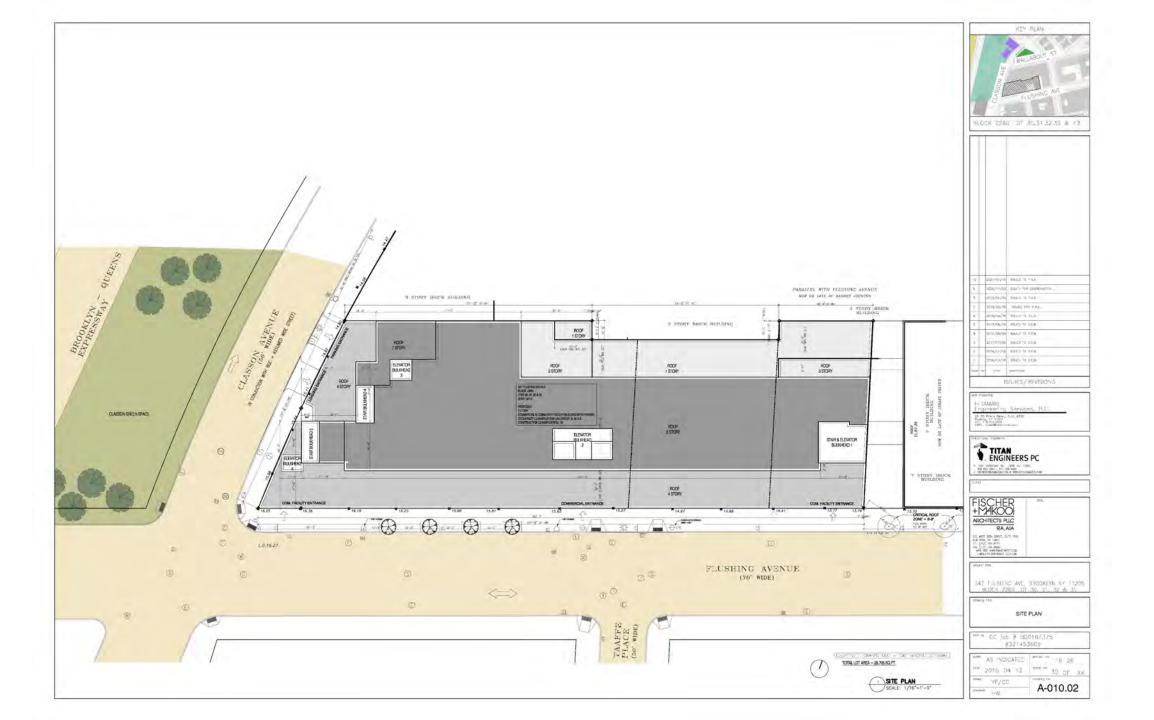

#### Motion Carried.

• Mr. Chesler requested a motion: to recommend the board approve the full application 24DCP111K for 347 Flushing Avenue.

A motion was made by Mr. Costa and seconded by Ms. Kaminski.