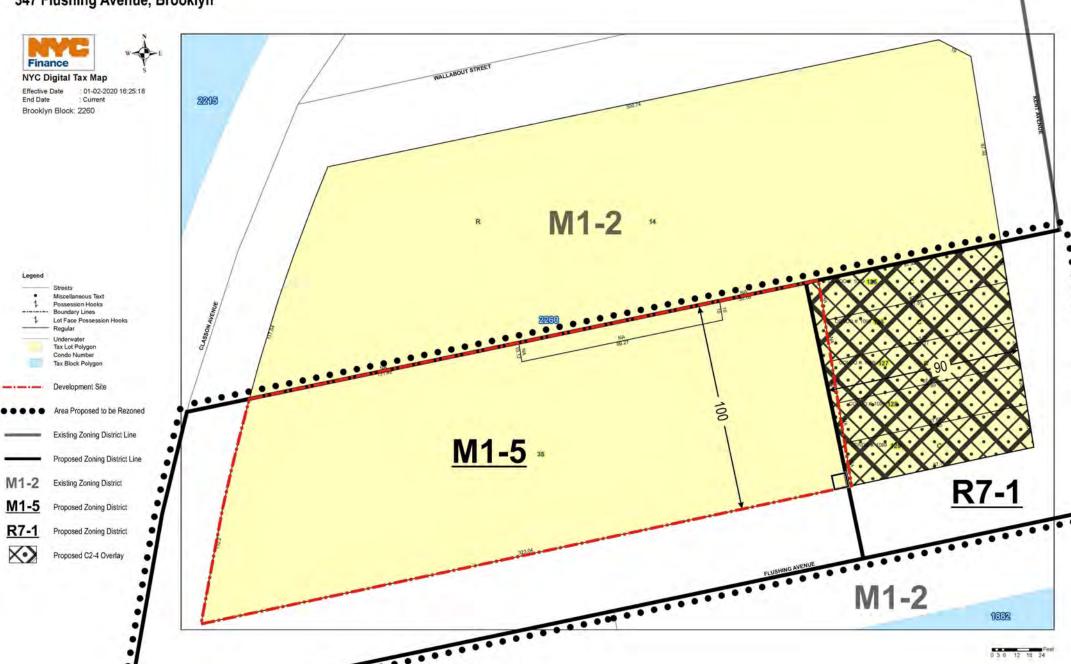

#### Motion Carried.

• Mr. Chesler requested a motion: to recommend the board approve the full application 24DCP111K for 347 Flushing Avenue.

A motion was made by Mr. Costa and seconded by Ms. Kaminski.