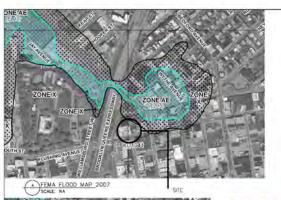

lopment Site at left).



8. View of the Development Site facing northeast from the intersection of Flushing Avenue and Classon Avenue.



Urban Cartographics Photographs Taken on May 28, 2024



13. View of the Development Site facing northwest from Flushing Avenue.



15. View of the Development Site facing northwest from Flushing Avenue.



14. View of the Development Site facing northwest from Flushing Avenue.



Urban Cartographics Photographs Taken on May 28, 2024



19. View of the Project Area facing northeast from Flushing Avenue.



21. View of the Project Area facing northwest from the intersection of Flushing Avenue and Kent Avenue.



20. View of Flushing Avenue facing west from Kent Avenue (Project Area at right).



Urban Cartographics Photographs Taken on May 28, 2024



















| Wallabout St