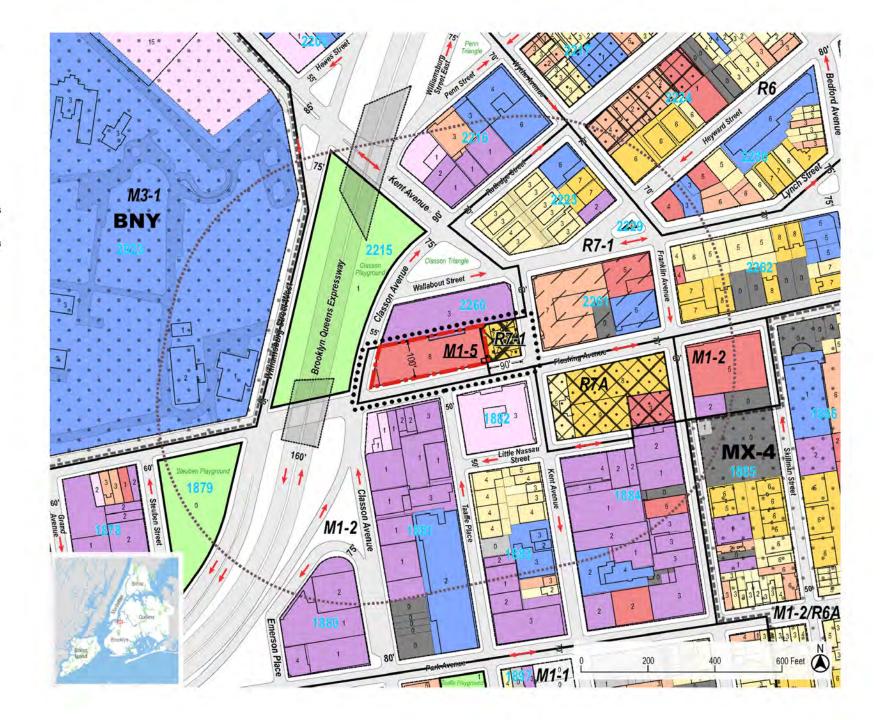

# <u>LAND USE, ULURP AND LANDMARKS COMMITTEE</u> – Ms. Del Teague, Committee Chair, report as written.

 Mr. Chesler requested a motion: to recommend the board submit comments as written in the committee report to the Department of City Planning on the Draft Environmental Impact Statement for Monitor Point, CEQR NUMBER 25DCP068K.
 A motion was made by Mr. Costa and seconded by Ms. Kaminski.

#### Motion Carried.

• Mr. Chesler requested a motion: to recommend the board approve the full application 24DCP111K for 347 Flushing Avenue.

A motion was made by Mr. Costa and seconded by Ms. Kaminski.