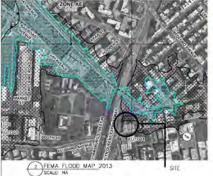

te at left).



8. View of the Development Site facing northeast from the intersection of Flushing Avenue and Classon Avenue.



Urban Cartographics Photographs Taken on May 28, 2024



13. View of the Development Site facing northwest from Flushing Avenue.



15. View of the Development Site facing northwest from Flushing Avenue.



14. View of the Development Site facing northwest from Flushing Avenue.



Urban Cartographics Photographs Taken on May 28, 2024



19. View of the Project Area facing northeast from Flushing Avenue.



21. View of the Project Area facing northwest from the intersection of Flushing Avenue and Kent Avenue.



20. View of Flushing Avenue facing west from Kent Avenue (Project Area at right).



Urban Cartographics Photographs Taken on May 28, 2024



















| Wallabout St