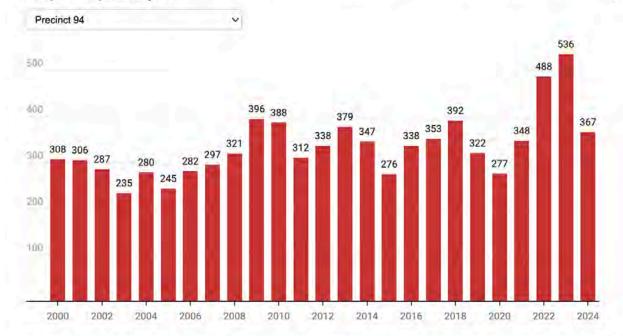

fenses" between 2000 and 2024 by precinct. The NYPD categorizes "Non-Seven Major Felony Offenses" as

- felony possession stolen property,
- forgery/theft-fraud/identity theft,
- arson,
- felony sex crimes,
- fel. dangerous drugs,
- fel. dangerous weapons,
- fel. criminal mischief & related offenses,
- and other felonies (which contains primarily the penal law offenses of criminal contempt, reckless endangerment, and aggravated harassment as well as other state laws (tax law, ABC, etc.)

### Citywide Non-Seven Major Felony Offenses 2000-2024 by Precinct

()

NYPD's historical crime data shows that in 2024, Chinatown (Precinct 5), Flatbush (Precinct 67), and Jackson Heights (Precinct 115) experienced historically high levels of non-seven major felony offenses compared to previous years.





The data above shows "Non-Seven Major Felony Offenses" between 2000 and 2024 by precinct. The NYPD categorizes "Non-Seven Major Felony Offenses" as felony possession stolen property, forgery/theft-fraud/identity theft, arson, felony sex crimes, fel. dangerous drugs, fel. dangerous weapons, fel. criminal mischief & related offenses, and other felonies (which contains primarily the penal law offenses of criminal contempt, reckless endangerment, and aggravated harassment as well as other state laws (tax law, ABC, etc.)

Chart: Documented - Source: NYPD Citywide Crime Statistics - Get the data - Created with Datawrapper

The data above shows "Non-Seven Major Felony Offenses" between 2000 and 2024 by precinct. The NYPD categorizes "Non-Seven Major Felony Offenses" as

- felony possession stol