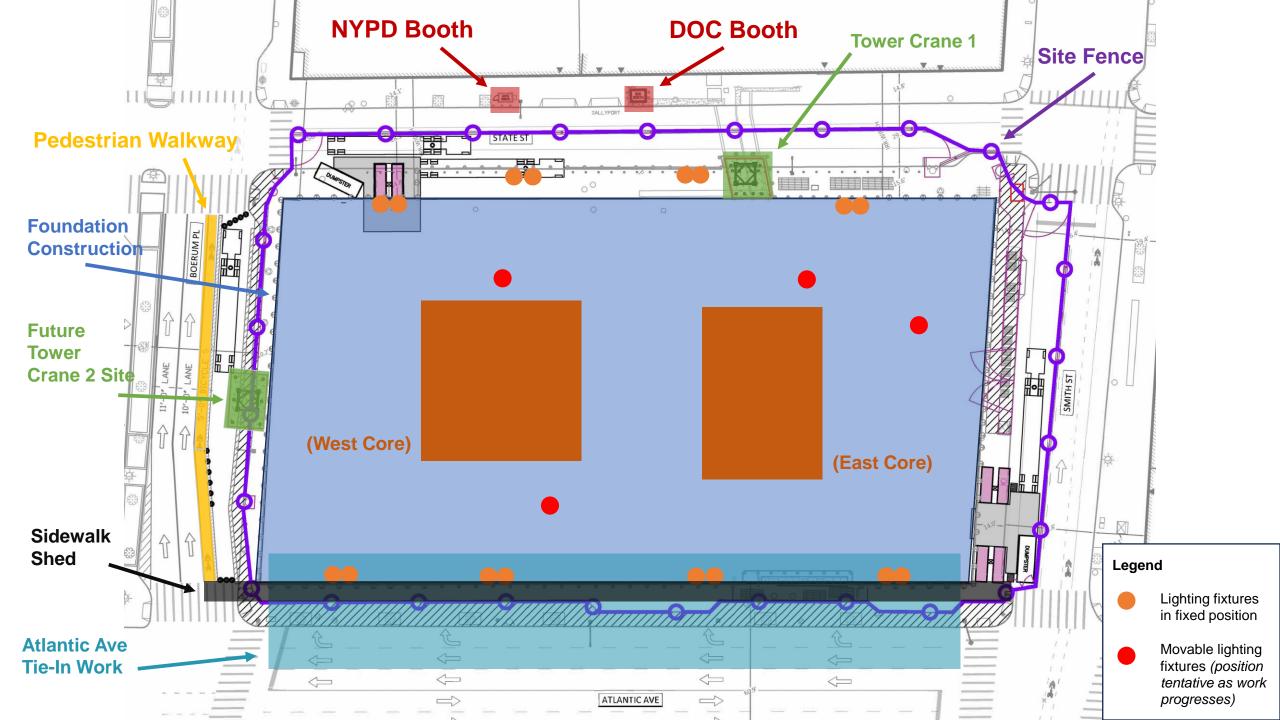

| DATE(S)                                                                                                                                                                                                                                                                                                          | WORK HOURS                                            | LOCATION                    | OPERATION                                                                                                                                                                                                                                                                                                                                                                                                                                                                                                                                                                                              |
|------------------------------------------------------------------------------------------------------------------------------------------------------------------------------------------------------------------------------------------------------------------------------------------------------------------|-------------------------------------------------------|-----------------------------|--------------------------------------------------------------------------------------------------------------------------------------------------------------------------------------------------------------------------------------------------------------------------------------------------------------------------------------------------------------------------------------------------------------------------------------------------------------------------------------------------------------------------------------------------------------------------------------------------------|
| 5/19/25 -<br>5/24/25                                                                                                                                                                                                                                                                                             | M – F / 7:00 am – 12:00 am<br>Sat / 9:00 am – 5:00 pm | (275<br>Atlantic<br>Avenue) | Foundation construction<br>(Noise / Vibrations / Excavating soil and installation of structural, electrical, and mechanical<br>components for the crane and pouring concrete for building foundations / Backfill site floor in prep<br>for slab-on-grade concrete pour / Work will take place inside the perimeter fencing)                                                                                                                                                                                                                                                                            |
| 5/19/25 -<br>5/24/25                                                                                                                                                                                                                                                                                             | M – F / 7:00 am – 12:00 am<br>Sat / 9:00 am – 5:00 pm | (275<br>Atlantic<br>Avenue) | Sidewalk shed construction<br>(Noise / Vehicular and pedestrian access restrictions. / Construction of a sidewalk shed along Atlantic Ave.<br>and Boerum Pl. / Atlantic Ave. pedestrian walkway will be open from 7 am - 10 am and 6 pm – 12 am; flaggers<br>directing pedestrians as necessary. From 10 am - 6 pm, pedestrians will be directed across the perimeter of<br>the site on Atlantic Ave. to accommodate the TPC work zone for utility tie-ins. / The Boerum Pl. pedestrian<br>walkway will be closed and flaggers will direct pedestrians across the perimeter of the site on Boerum Pl.) |
| 5/19/25 -<br>5/24/25                                                                                                                                                                                                                                                                                             | M – F / 10:00 am – 6:00 pm<br>Sat / 9:00 am – 5:00 pm | (275<br>Atlantic<br>Avenue) | Atlantic Ave. utility tie-ins<br>(Noise / Vibrations / Saw-cutting the roadway and jackhammering to excavate road materials to expose<br>existing utility connections and install new utility tie-ins / Flaggers will direct pedestrian traffic as necessary)                                                                                                                                                                                                                                                                                                                                          |
| 5/19/25 -<br>5/23/25                                                                                                                                                                                                                                                                                             | M – F / 7:00 am – 5:00 pm                             | (275<br>Atlantic<br>Avenue) | <b>Debris and waste trucking</b><br>(Noise / Removal of soil from the excavated site / Flaggers will direct pedestrian traffic as necessary)                                                                                                                                                                                                                                                                                                                                                                                                                                                           |
| (NO PARKING SIGNS: WILL BE DISTRIBUTED/POSTED 72 HOURS PRIOR TO THE TEMPORARY ELIMINATION OF STREET PARKING. PLEASE OBSERVE POSTED PARKING REGULATIONS IN CONSTRUCTION AREAS.<br>For further information: Contact Lucien Allen, the Community Construction Liaison at (917) 270 - 2370 or BrooklynCCL@bbjnyc.com |                                                       |                             |                                                                                                                                                                                                                                                                                                                                                                                                                                                                                                                                                                                                        |
| Eric Adams,                                                                                                                                                                                                                                                                                                      | Thomas Foley                                          | -                           | ·····                                                                                                                                                                                                                                                                                                                                                                                                                                                                                                                                                                                                  |
|                                                                                                                                                                                                                                                                                                                  | ······································                | ,                           |                                                                                                                                                                                                                                                                                                                                                                                                                                                                                                                                                                                                        |