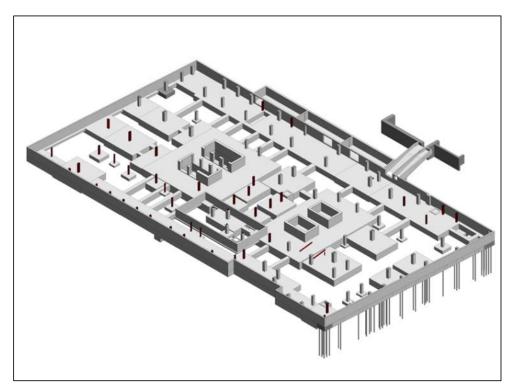

### **Concrete Core Construction**

Concrete Core Representation (Not BBJ-BK Project)

The **concrete core** of a construction project is the installation of the central structural element of the building. This concrete core provides stability, strength and resistance to lateral forces.