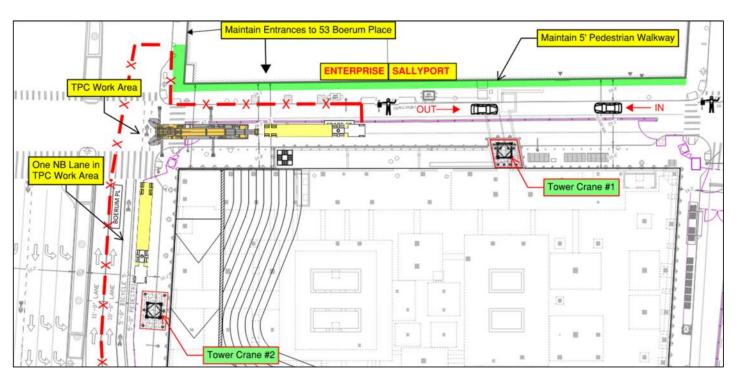

## **Planned Site Logistics**

**Crane Mobilization** 

## **Tower Crane & Major Equipment Installation**

Location: State Street & Boerum Place Planned: May 2025 (3 Weekends) Working Hours: 9PM Friday to 12AM Midnight Sunday continuous

#### **Mobilization 3 : Tower Crane 2 Installation (Boerum Place)**

Location: State Street & Boerum Place Planned Date: Friday, May 23rd to Sunday May 25th Working Hours: 9PM Friday to 12AM Midnight Sunday

#### **Impacts**

- 1. State Street open to Authorized Vehicles <u>ONLY</u>.
- 2. One Way entry into State Street for Enterprise and DOC/NYPD via Smith Street ONLY.
- Enterprise Rent-A-Car has confirmed they will not take any reservations for this weekend.
- 4. One Northbound Lane on Boerum Place within TPC Work Zone.
- 5. TPC Flaggers present at all traffic intersections.