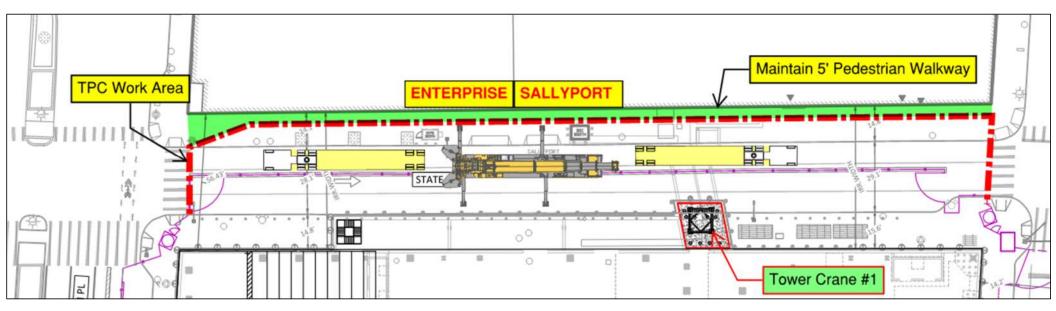

## **Planned Site Logistics**

**Crane Mobilization** 

## **Tower Crane & Major Equipment Installation**

Location: State Street & Boerum Place Planned: May 2025 (3 Weekends) Working Hours: 9PM Friday to 12AM Midnight Sunday continuous

#### **Mobilization 2 : Tower Crane 1 Installation (State Street)**

Location: State Street Planned Date: Friday, May 16th to Sunday May 18th Working Hours: 9PM Friday to 12AM Midnight Sunday

#### **Impacts**

- 1. State Street closed for entire duration of operation to <u>ALL</u> vehicles.
- 2. Alternate Route being coordinated for Persons In Custody Drop off to Courthouse with DOC and NYPD.
- 3. Enterprise Rent-A-Car has confirmed they will not take any reservations for this weekend.