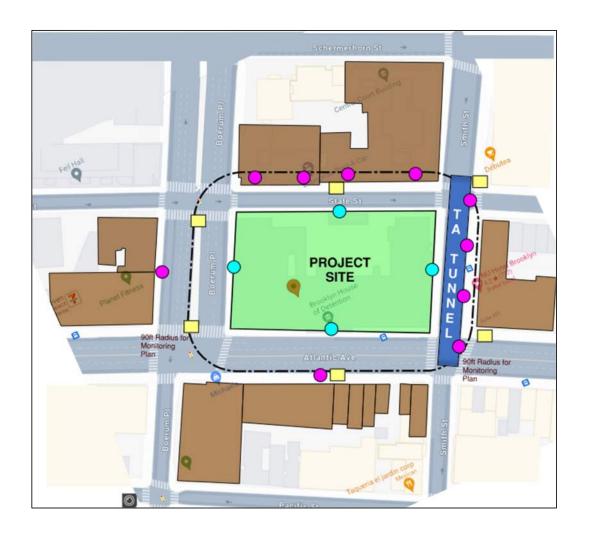

## Project Monitoring Plan Review & Approval Process

The Project Monitoring plan was submitted, reviewed and approved by:

- Engineer of Record (Langan Engineering & HOK)
- Department of Buildings (DOB)
- NYC Landmarks Preservation Commission (LPC)
- Transit Authority (MTA)
- Department of Design and Construction (DDC)

## **Environmental Monitoring Plan**

| <u>Quantity</u>         |  |  |  |  |
|-------------------------|--|--|--|--|
| (4) Air Monitors        |  |  |  |  |
| (15) Vibration Monitors |  |  |  |  |
| (6) Noise Monitors      |  |  |  |  |