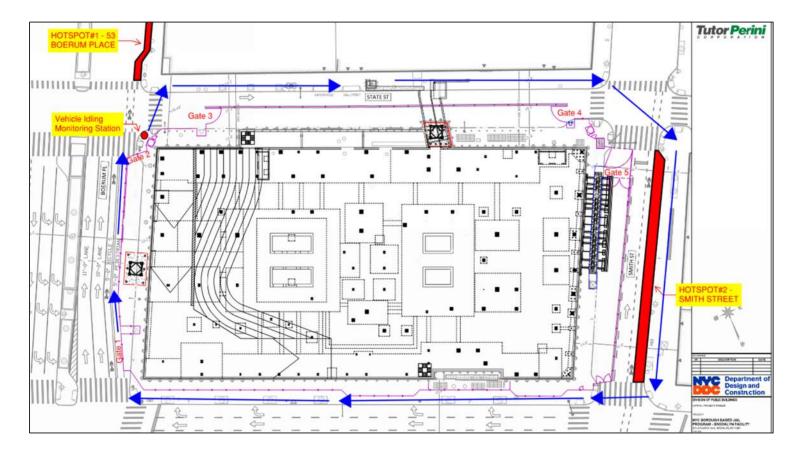

### **Vehicle Parking & Idling Mitigation Plan**

To address the concern regarding idling vehicles during the construction of the Project, TPC is implementing the following plan route to be carried out by the enforcement personnel: