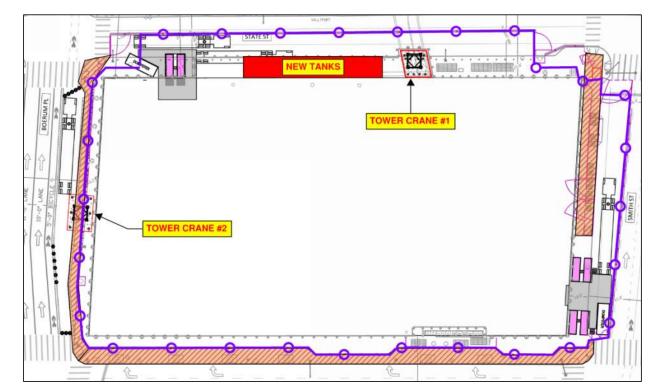

### **Mobilization 1 : New Fuel Oil Tank Installation**

Location: State Street Planned Date: Friday, May 2<sup>nd</sup> to Sunday May 4<sup>th</sup> Working Hours: 9PM Friday to 12AM Midnight Sunday

#### Impacts

- 1. State Street closed for entire duration of operation to <u>ALL</u> vehicles.
- 2. Alternate Route being coordinated for Persons In Custody Drop off to Courthouse with DOC and NYPD.
- 3. Enterprise Rent-A-Car has confirmed they will not take any reservations for this weekend.