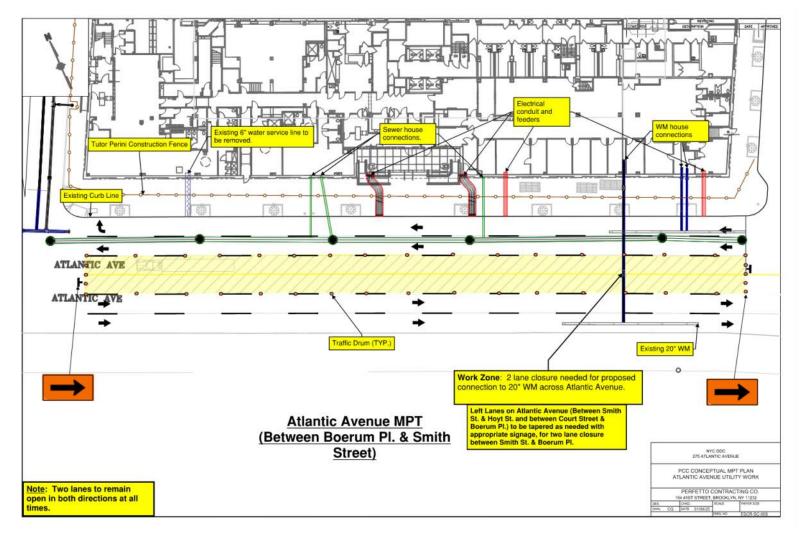

#### Traffic Management – Atlantic Avenue (btwn Boerum Place & Smith St)

## **Atlantic Avenue Utility Tie Ins**

Location: Atlantic Avenue Working Hours: Day Shift (Saturday: 9AM to 5PM) Night Shift (M-F: 8PM to 4AM)

#### **Day Shift Activities:**

Work Hours: (Saturday: 9AM to 5PM)

1. Saw cutting asphalt.

#### **Night Shift Activities:**

Work Hours: (M-F:8PM to 5AM)

- 1. Remove asphalt and road base.
- 2. Excavate
- 3. Installing pipe work
- 4. Backfill

#### **General Notes**

- 1. TPC is abiding by all approved NYC DOT Stipulations for all work.
- 2. TPC flaggers do not have the jurisdiction to direct and stop traffic.
- 3. Traffic Conditions return to normal at the end of the shift.
- 4. Pedestrians directed to opposite side of Atlantic Avenue by signage and flaggers.
- 5. Noise impacts can be anticipated from the work.
- 6. No vibration or dust impacts are anticipated.
- 7. Con Edison, and other utilities, will return at a future date to perform their own Atlantic Avenue Tie Ins.