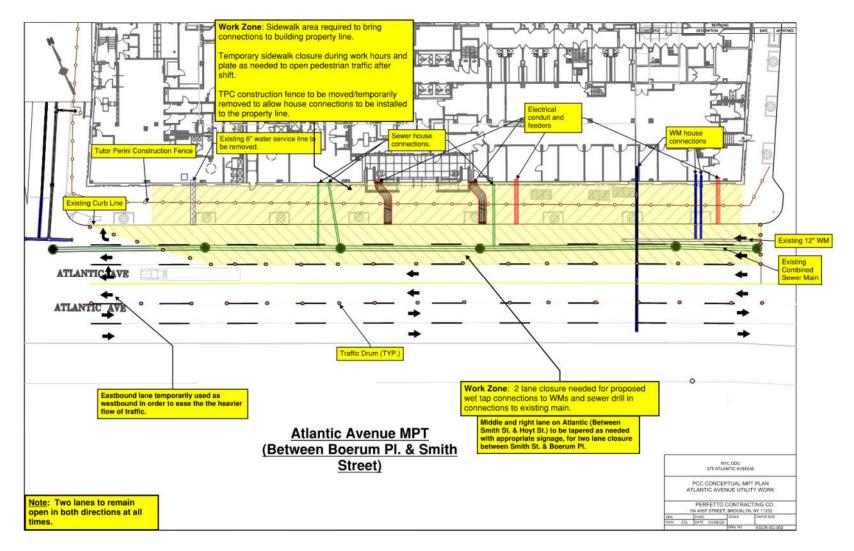

utilities, will return at a future date to perform their own Atlantic Avenue Tie Ins.



## **Atlantic Avenue Utility Tie Ins – PHOTOS**







## Atlantic Avenue Utility Tie Ins – PHOTOS







### Atlantic Avenue Utility Tie Ins – Traffic Management Plan

TPC is implementing the following Traffic Management Procedures in accordance with DOT Regulations and best practices:

- 1. Daily Pre-construction Meeting
- 2. High Visibility Signage
- 3. High Visibility PPE for Workers
- 4. Gradual Lane Reductions
- 5. Maintenance of Traffic Barriers
- 6. Flaggers for Pedestrian Safety\*



\* TPC flaggers do not have the jurisdiction to direct and stop traffic

#### **Traffic Management – Intersection of Boerum Place & Atlantic Avenue**



#### Traffic Management – Atlantic Avenue (Sidewalk Work)



#### Traffic Management – Atlantic Avenue (btwn Boerum Place & Smith St)



#### **Traffic Management – Atlantic Avenue (Water Main Work)**



# **Planned Site Logistics**

## **Planned Site Logistics**



**Crane Mobilization** 

## **Tower Crane & Major Equipment Installation**

Location: State Street & Boerum Place Planned: May 2025 (3 Weekends) Working Hours: 9PM Friday to 12AM Midnight Sunday continuous

#### **Tentative Schedule**

- Mobilization 1: New Fuel Oil Tanks Installation
  - Location: State Street
  - o Start: Friday, May 2, 2025, 9PM
  - o Finish: Sunday, May 4, 2025, Midnight
- Mobilization 2: Tower Crane 1
  - o Location: State Street
  - o Start: Friday, May 16, 2025, 9PM
  - Finish: Sunday, May 18, 2025, Midnight
- Mobilization 3: Tower Crane 2
  - o Location: State