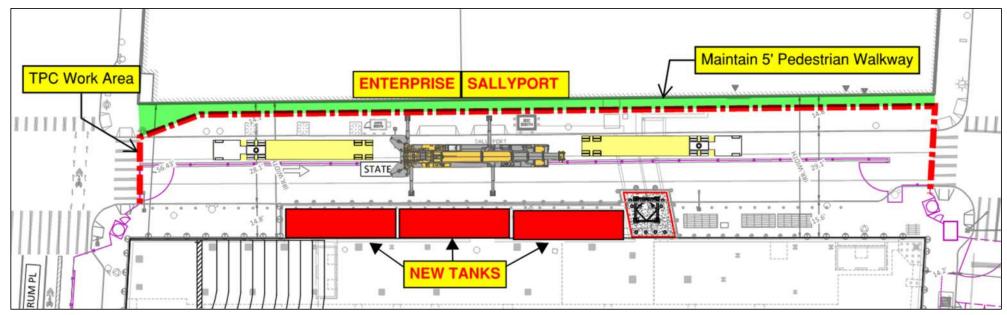

## **Planned Site Logistics**

**Crane Mobilization** 

## **Tower Crane & Major Equipment Installation**

Location: State Street & Boerum Place Planned: May 2025 (3 Weekends) Working Hours: 9PM Friday to 12AM Midnight Sunday continuous

### **Mobilization 1 : New Fuel Oil Tank Installation**

Location: State Street Planned Date: Friday, May 2<sup>nd</sup> to Sunday May 4<sup>th</sup> Working Hours: 9PM Friday to 12AM Midnight Sunday

#### Impacts

- 1. State Street closed for entire duration of operation to <u>ALL</u> vehicles.
- 2. Alternate Route being coordinated for Persons In Custody Drop off to Courthouse with DOC and NYPD.
- 3. Enterprise Rent-A-Car has confirmed they will not take any reservations for this weekend.