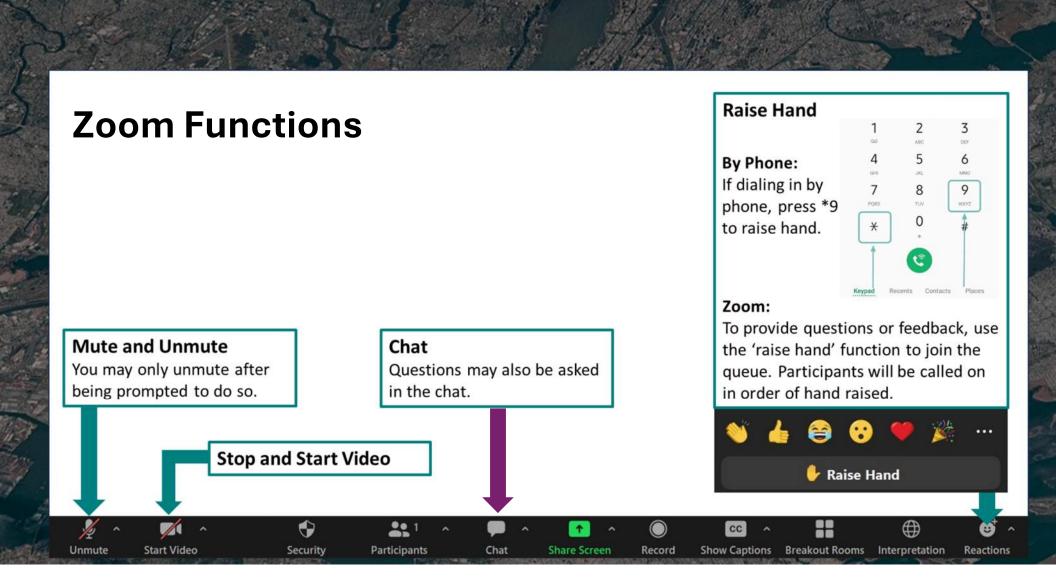

# Agenda

- 1 Planned Work Activities
- 2 Ongoing Work
- 3 Vehicle Idling Mitigation Plan
- 4 Atlantic Avenue Tie In Work
- 5 May 2025 Crane Mobilization
- 6 Project Monitoring Plan
- 7 Future Engagement
- 8 Open Discussion