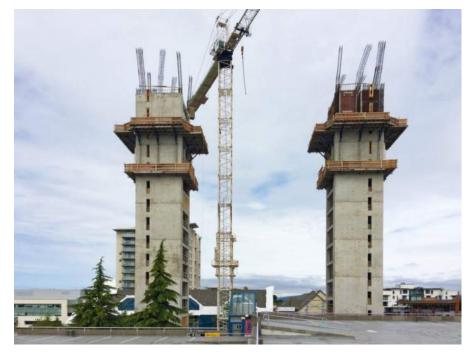

## **Planned Site Logistics**

**Crane Mobilization** 

## **Tower Crane & Major Equipment Installation**

Location: State Street & Boerum Place Planned: May 2025 (3 Weekends) Working Hours: 9PM Friday to 12AM Midnight Sunday continuous