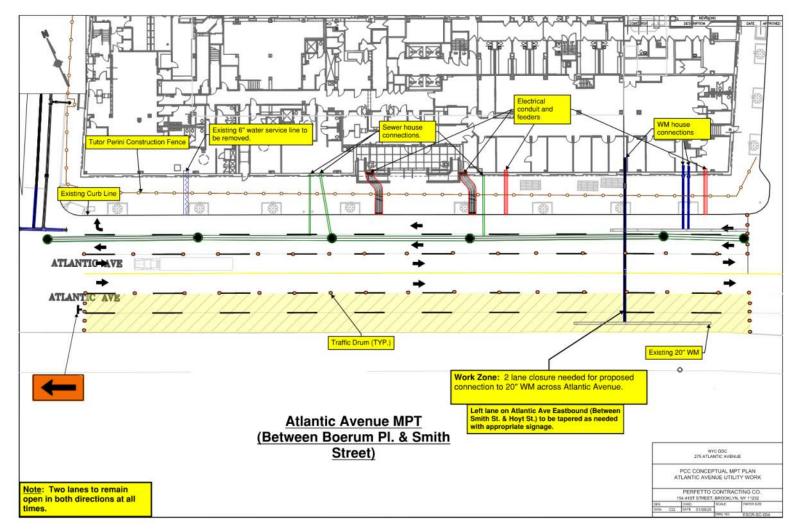

#### Traffic Management – Atlantic Avenue (btwn Boerum Place & Smith St)

## **Atlantic Avenue Utility Tie Ins**

Location: Atlantic Avenue Working Hours: Day Shift (Saturday: 9AM to 5PM) Night Shift (M-F: 8PM to 4AM)

#### **Day Shift Activities:**

Work Hours: (Saturday: 9AM to 5PM)

1. Saw cutting asphalt.

#### **Night Shift Activities:**

Work Hours: (M-F:8PM to 5AM)

- 1. Remove asphalt and road base.
- 2. Excavate
- 3. Installing pipe work
- 4. Backfill

#### **General Notes**

- 1. TPC is abiding by all approved NYC DOT Stipulations for all work.
- 2. TPC flaggers do not have the jurisdiction to direct and stop traffic.
- 3. Traffic Conditions return to normal at the end of the shift.
- 4. Pedestrians directed to opposite side of Atlantic Avenue by signage and flaggers.
- 5. Noise impacts can be anticipated from the work.
- 6. No vibration or dust impacts are anticipated.
- 7. Con Edison, and other utilities, will return at a future date to perform their own Atlantic Avenue Tie Ins.