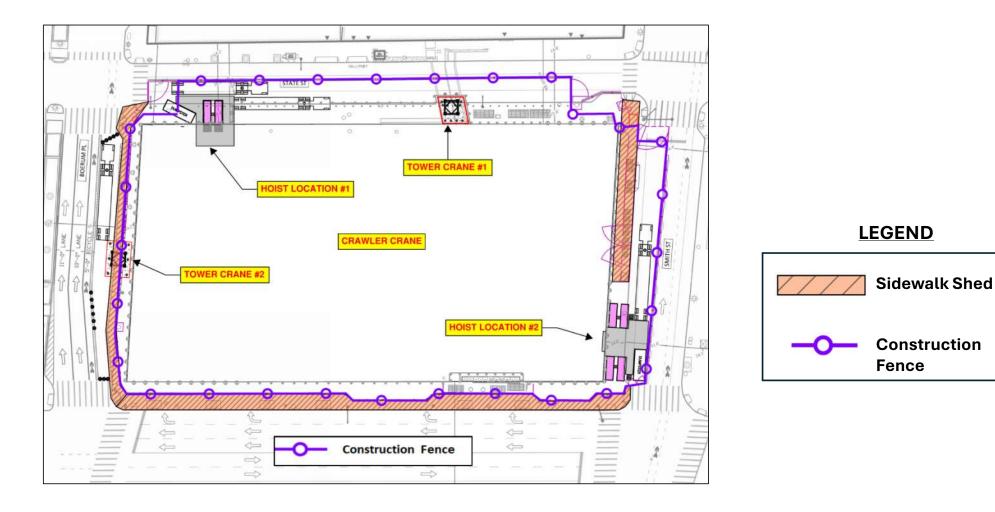

## **Planned Site Logistics**

**Crane Mobilization** 

## **Tower Crane & Major Equipment Installation**

Location: State Street & Boerum Place Planned: May 2025 (3 Weekends) Working Hours: 9PM Friday to 12AM Midnight Sunday continuous