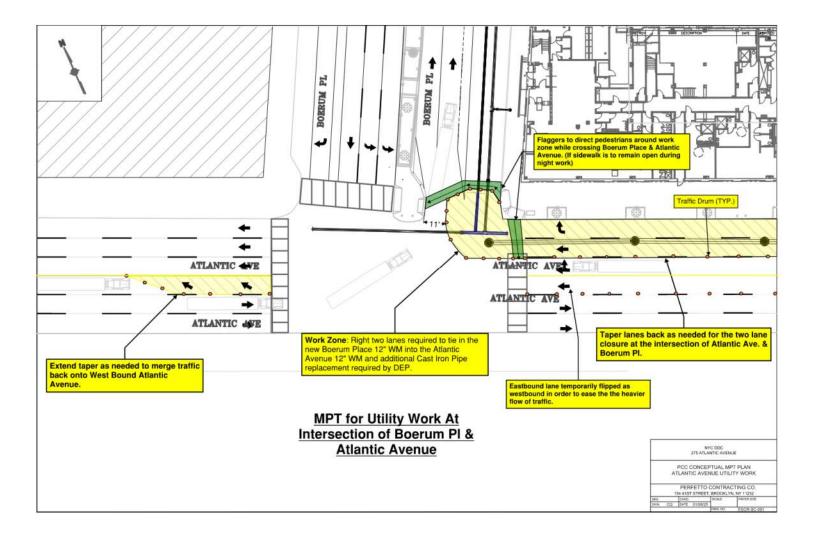

n or dust impacts are anticipated.
- 7. Con Edison, and other utilities, will return at a future date to perform their own Atlantic Avenue Tie Ins.



## **Atlantic Avenue Utility Tie Ins – PHOTOS**







## Atlantic Avenue Utility Tie Ins – PHOTOS







### Atlantic Avenue Utility Tie Ins – Traffic Management Plan

TPC is implementing the following Traffic Management Procedures in accordance with DOT Regulations and best practices:

- 1. Daily Pre-construction Meeting
- 2. High Visibility Signage
- 3. High Visibility PPE for Workers
- 4. Gradual Lane Reductions
- 5. Maintenance of Traffic Barriers
- 6. Flaggers for Pedestrian Safety\*



\* TPC flaggers do not have the jurisdiction to direct and stop traffic

#### **Traffic Management – Intersection of Boerum Place & Atlantic Avenue**



#### Traffic Management – Atlantic Avenue (Sidewalk Work)



#### Traffic Management – Atlantic Avenue (btwn Boerum Place & Smith St)



#### **Traffic Management – Atlantic Avenue (Water Main Work)**



# **Planned Site Logistics**

## **Planned Site Logistics**



**Crane Mobilization** 

## **Tower Crane & Major Equipment Installation**

Location: State Street & Boerum Place Planned: May 2025 (3 Weekends) Working Hours: 9PM Friday to 12AM Midnight Sunday continuous

#### **Tentative Schedule**

- Mobilization 1: New Fuel Oil Tanks Installation
  - Location: State Street
  - o Start: Friday, May 2, 2025, 9PM
  - o Finish: Sunday, May 4, 2025, Midnight
- Mobilization 2: Tower Crane 1
  - o Location: State Street
  - o Start: Friday, May 16, 2025, 9PM
  - Finish: Sunday, May 18, 2025, Mi