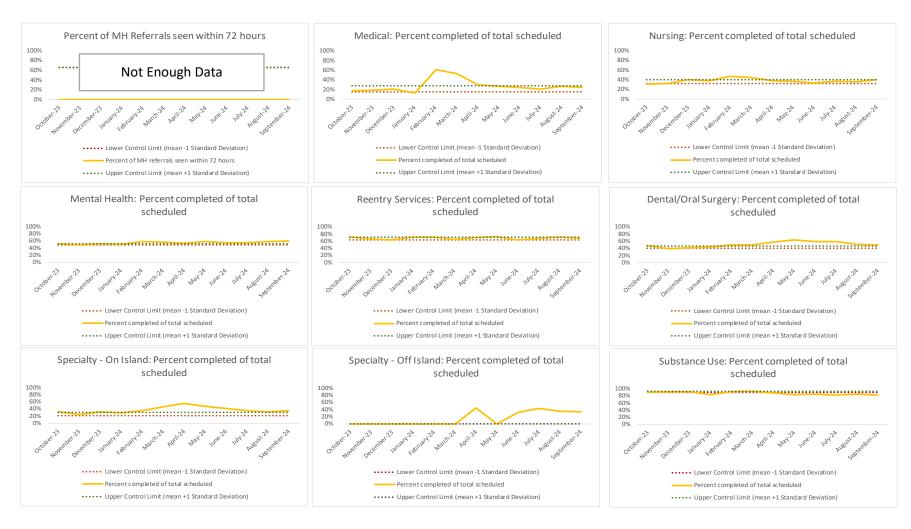

### VI. NIC

| 1   | CHS Intakes (New Jail Admissions)                    | N   |
|-----|------------------------------------------------------|-----|
| 1.1 | Completed CHS Intakes                                | 0   |
| 1.2 | Average time to completion once known to CHS (hours) | N/A |

| I | 2   | Referrals made to mental health service | N   |
|---|-----|-----------------------------------------|-----|
| I | 2.1 | Referrals made to mental health service | 2   |
| ſ | 2.2 | Referrals seen within 72 hours          | 1   |
| ſ | 2.3 | Percent seen within 72 hours            | 50% |

|   | Scheduled Services       | Med | ical | Nur  | sing | Mental | Health | Reentry | Services | Dental/O | al Surgery | Specialty ( |      | Specialty ( |      | Substar | nce Use | To   | tal  |
|---|--------------------------|-----|------|------|------|--------|--------|---------|----------|----------|------------|-------------|------|-------------|------|---------|---------|------|------|
|   | Service Outcomes         | N   | %    | N    | %    | N      | %      | N       | %        | N        | %          | N           | %    | N           | %    | N       | %       | N    | %    |
|   | Seen                     | 197 | 67%  | 6411 | 88%  | 410    | 60%    | 111     | 74%      | 31       | 39%        | 239         | 59%  | 77          | 50%  | 42      | 88%     | 7518 | 82%  |
| 3 | Refused & Verified       | 26  | 9%   | 517  | 7%   | 4      | 1%     | 6       | 4%       | 32       | 40%        | 48          | 12%  | 23          | 15%  | 0       | 0%      | 656  | 7%   |
|   | Not Produced             | 28  | 10%  | 370  | 5%   | 123    | 18%    | 15      | 10%      | 17       | 21%        | 87          | 21%  | 39          | 25%  | 6       | 13%     | 685  | 8%   |
|   | Rescheduled by CHS       | 43  | 15%  | 1    | 0%   | 145    | 21%    | 18      | 12%      | 0        | 0%         | 33          | 8%   | 7           | 5%   | 0       | 0%      | 247  | 3%   |
|   | Rescheduled by Hospital  | N/A | N/A  | N/A  | N/A  | N/A    | N/A    | N/A     | N/A      | N/A      | N/A        | N/A         | N/A  | 9           | 6%   | N/A     | N/A     | 9    | 0%   |
|   | Total Scheduled Services | 294 | 100% | 7299 | 100% | 682    | 100%   | 150     | 100%     | 80       | 100%       | 407         | 100% | 155         | 100% | 48      | 100%    | 9115 | 100% |

| 4   | Outcome Metrics   | Medical | Nursing | Mental Health | Reentry Services | Dental/Oral Surgery | Specialty Clinic - On<br>Island | Specialty Clinic - Off<br>Island | Substance Use | Total |
|-----|-------------------|---------|---------|---------------|------------------|---------------------|---------------------------------|----------------------------------|---------------|-------|
| 4.1 | Percent completed | 76%     | 95%     | 61%           | 78%              | 79%                 | 71%                             | 65%                              | 88%           | 90%   |