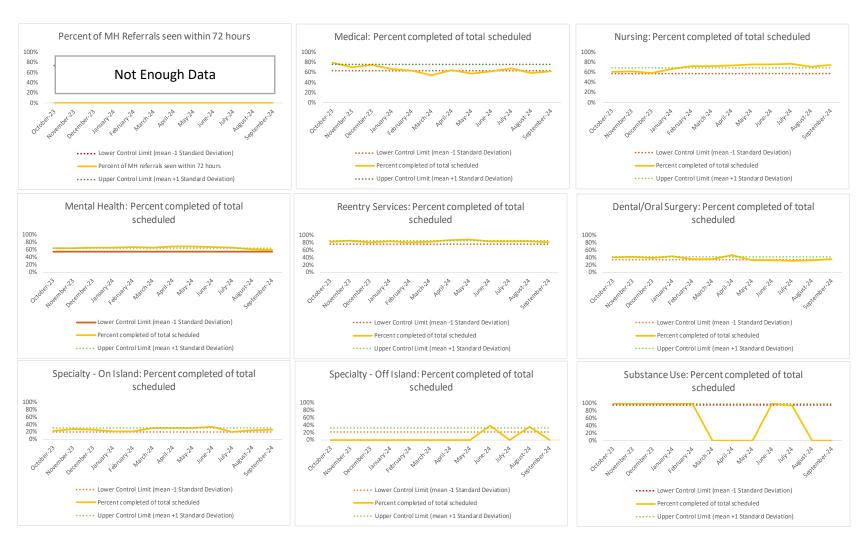

#### IV. EMTC

| 1   | CHS Intakes (New Jail Admissions)                    | N    |
|-----|------------------------------------------------------|------|
| 1.1 | Completed CHS Intakes                                | 1599 |
| 1.2 | Average time to completion once known to CHS (hours) | 3.7  |

| 2   | Referrals made to mental health service | N   |
|-----|-----------------------------------------|-----|
| 2.1 | Referrals made to mental health service | 640 |
| 2.2 | Referrals seen within 72 hours          | 562 |
| 2.3 | Percent seen within 72 hours            | 88% |

|   | Scheduled Services       | Medical Nursing |      | sing | Mental Health |      | Reentry Services |      | Dental/Oral Surgery |     | Specialty Clinic - On<br>Island |     | Specialty Clinic - Off<br>Island |    | Substance Use |     | Total |       |      |
|---|--------------------------|-----------------|------|------|---------------|------|------------------|------|---------------------|-----|---------------------------------|-----|----------------------------------|----|---------------|-----|-------|-------|------|
|   | Service Outcomes         | N               | %    | N    | %             | N    | %                | N    | %                   | N   | %                               | N   | %                                | N  | %             | N   | %     | N     | %    |
|   | Seen                     | 193             | 37%  | 3507 | 57%           | 1553 | 53%              | 1444 | 65%                 | 224 | 64%                             | 67  | 23%                              | 14 | 25%           | 705 | 83%   | 7707  | 58%  |
| 3 | Refused & Verified       | 33              | 6%   | 713  | 12%           | 13   | 0%               | 163  | 7%                  | 37  | 11%                             | 3   | 1%                               | 1  | 2%            | 0   | 0%    | 963   | 7%   |
|   | Not Produced             | 289             | 56%  | 1880 | 31%           | 938  | 32%              | 213  | 10%                 | 82  | 23%                             | 208 | 72%                              | 35 | 64%           | 149 | 17%   | 3794  | 28%  |
|   | Rescheduled by CHS       | 4               | 1%   | 0    | 0%            | 418  | 14%              | 418  | 19%                 | 8   | 2%                              | 12  | 4%                               | 3  | 5%            | 0   | 0%    | 863   | 6%   |
|   | Rescheduled by Hospital  | N/A             | N/A  | N/A  | N/A           | N/A  | N/A              | N/A  | N/A                 | N/A | N/A                             | N/A | N/A                              | 2  | 4%            | N/A | N/A   | 2     | 0%   |
|   | Total Scheduled Services | 519             | 100% | 6100 | 100%          | 2922 | 100%             | 2238 | 100%                | 351 | 100%                            | 290 | 100%                             | 55 | 100%          | 854 | 100%  | 13329 | 100% |

| 4   | Outcome Metrics   | Medical | Nursing | Mental Health | Reentry Services | Dental/Oral Surgery | Specialty Clinic - On<br>Island | Specialty Clinic - Off<br>Island | Substance Use | Total |
|-----|-------------------|---------|---------|---------------|------------------|---------------------|---------------------------------|----------------------------------|---------------|-------|
| 4.1 | Percent completed | 44%     | 69%     | 54%           | 72%              | 74%                 | 24%                             | 27%                              | 83%           | 65%   |