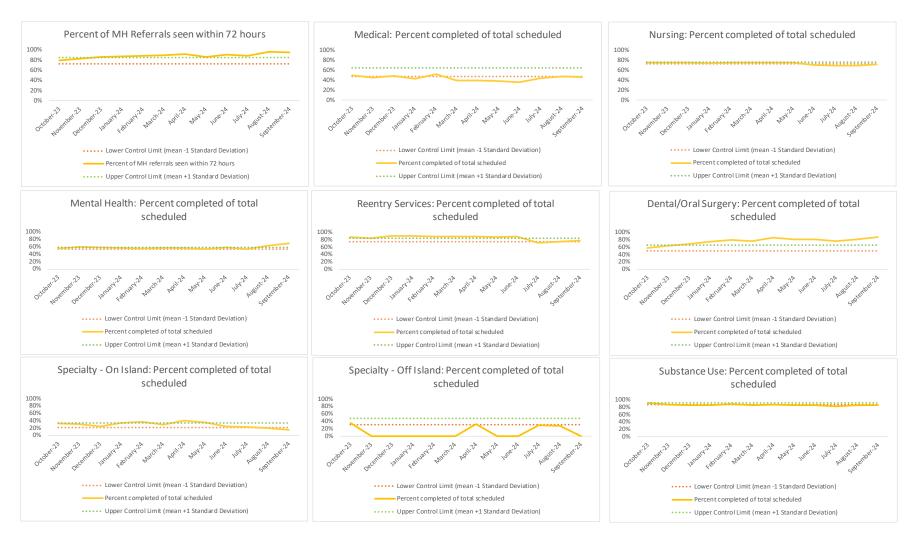

## III. Summary Data

| 1   | CHS Intakes (New Jail Admissions)                    | N    |
|-----|------------------------------------------------------|------|
| 1.1 | Completed CHS Intakes                                | 1800 |
| 1.2 | Average time to completion once known to CHS (hours) | 3.8  |

| 2   | Referrals made to mental health service | N   |
|-----|-----------------------------------------|-----|
| 2.1 | Referrals made to mental health service | 772 |
| 2.2 | Referrals seen within 72 hours          | 684 |
| 2.3 | Percent seen within 72 hours            | 89% |

|   | Scheduled Services       | Med  | lical | Nur   | sing | Mental | Health | Reentry | Services | Dental/O | ral Surgery | Specialty<br>Isla |      |     | Clinic - Off<br>and | Substar | nce Use | Tot   | tal  |
|---|--------------------------|------|-------|-------|------|--------|--------|---------|----------|----------|-------------|-------------------|------|-----|---------------------|---------|---------|-------|------|
|   | Service Outcomes         | N    | %     | N     | %    | N      | %      | N       | %        | N        | %           | N                 | %    | N   | %                   | N       | %       | N     | %    |
|   | Seen                     | 1266 | 41%   | 18341 | 63%  | 10120  | 52%    | 4278    | 68%      | 892      | 44%         | 1051              | 39%  | 280 | 42%                 | 1292    | 83%     | 37520 | 58%  |
| 3 | Refused & Verified       | 288  | 9%    | 2274  | 8%   | 52     | 0%     | 456     | 7%       | 153      | 8%          | 174               | 6%   | 52  | 8%                  | 0       | 0%      | 3449  | 5%   |
|   | Not Produced             | 1450 | 47%   | 8331  | 29%  | 5600   | 29%    | 1025    | 16%      | 905      | 45%         | 1351              | 50%  | 274 | 41%                 | 257     | 17%     | 19193 | 30%  |
|   | Rescheduled by CHS       | 97   | 3%    | 13    | 0%   | 3531   | 18%    | 512     | 8%       | 61       | 3%          | 147               | 5%   | 30  | 4%                  | 0       | 0%      | 4391  | 7%   |
|   | Rescheduled by Hospital  | N/A  | N/A   | N/A   | N/A  | N/A    | N/A    | N/A     | N/A      | N/A      | N/A         | N/A               | N/A  | 34  | 5%                  | N/A     | N/A     | 34    | 0%   |
|   | Total Scheduled Services | 3101 | 100%  | 28959 | 100% | 19303  | 100%   | 6271    | 100%     | 2011     | 100%        | 2723              | 100% | 670 | 100%                | 1549    | 100%    | 64587 | 100% |

| 4   | Outcome Metrics   | Medical | Nursing | Mental Health | Reentry Services | Dental/Oral Surgery | Specialty Clinic - On<br>Island | Specialty Clinic - Off<br>Island | Substance Use | Total |
|-----|-------------------|---------|---------|---------------|------------------|---------------------|---------------------------------|----------------------------------|---------------|-------|
| 4.1 | Percent completed | 50%     | 71%     | 53%           | 75%              | 52%                 | 45%                             | 50%                              | 83%           | 63%   |