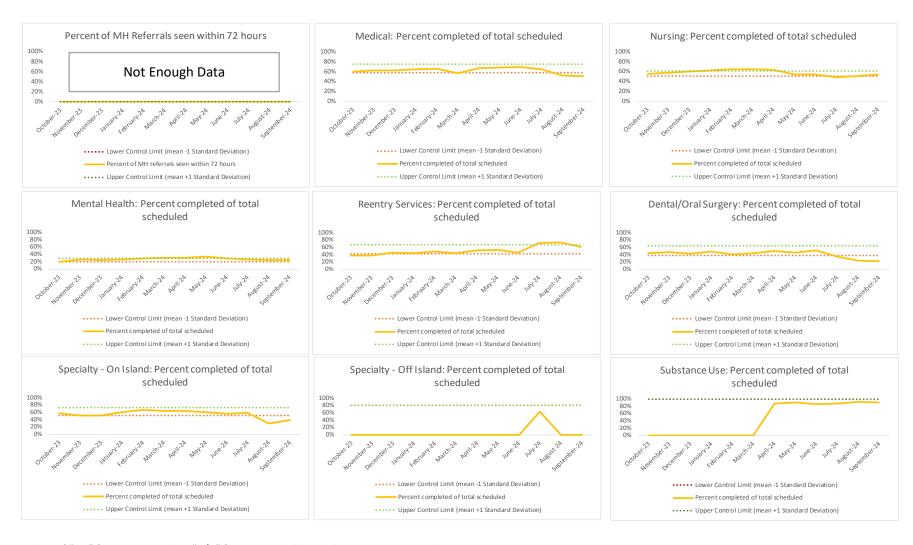

## III. Summary Data

| 1   | CHS Intakes (New Jail Admissions)                    | N    |
|-----|------------------------------------------------------|------|
| 1.1 | Completed CHS Intakes                                | 1898 |
| 1.2 | Average time to completion once known to CHS (hours) | 3.8  |

| 2   | Referrals made to mental health service | N   |
|-----|-----------------------------------------|-----|
| 2.1 | Referrals made to mental health service | 903 |
| 2.2 | Referrals seen within 72 hours          | 866 |
| 2.3 | Percent seen within 72 hours            | 96% |

|   | Scheduled Services       | Med  | dical Nursing |       | sing | Mental Health |      | Reentry Services |      | Dental/Oral Surgery |      | Specialty Clinic - On<br>Island |      | Specialty Clinic - Off<br>Island |      | Substance Use |      | Total |      |
|---|--------------------------|------|---------------|-------|------|---------------|------|------------------|------|---------------------|------|---------------------------------|------|----------------------------------|------|---------------|------|-------|------|
|   | Service Outcomes         | N    | %             | N     | %    | N             | %    | N                | %    | N                   | %    | N                               | %    | N                                | %    | N             | %    | N     | %    |
|   | Seen                     | 1185 | 42%           | 17803 | 61%  | 9908          | 52%  | 4592             | 71%  | 931                 | 45%  | 846                             | 37%  | 285                              | 41%  | 1510          | 87%  | 37060 | 58%  |
| 3 | Refused & Verified       | 239  | 8%            | 2407  | 8%   | 73            | 0%   | 512              | 8%   | 123                 | 6%   | 139                             | 6%   | 32                               | 5%   | 1             | 0%   | 3526  | 5%   |
|   | Not Produced             | 1360 | 48%           | 8824  | 30%  | 5491          | 29%  | 933              | 14%  | 1015                | 49%  | 1037                            | 45%  | 287                              | 41%  | 215           | 12%  | 19162 | 30%  |
|   | Rescheduled by CHS       | 60   | 2%            | 7     | 0%   | 3568          | 19%  | 473              | 7%   | 13                  | 1%   | 282                             | 12%  | 23                               | 3%   | 7             | 0%   | 4433  | 7%   |
|   | Rescheduled by Hospital  | N/A  | N/A           | N/A   | N/A  | N/A           | N/A  | N/A              | N/A  | N/A                 | N/A  | N/A                             | N/A  | 66                               | 10%  | N/A           | N/A  | 66    | 0%   |
|   | Total Scheduled Services | 2844 | 100%          | 29041 | 100% | 19040         | 100% | 6510             | 100% | 2082                | 100% | 2304                            | 100% | 693                              | 100% | 1733          | 100% | 64247 | 100% |

| 4   | Outcome Metrics   | Medical | Nursing | Mental Health | Reentry Services | Dental/Oral Surgery | Specialty Clinic - On<br>Island | Specialty Clinic - Off<br>Island | Substance Use | Total |
|-----|-------------------|---------|---------|---------------|------------------|---------------------|---------------------------------|----------------------------------|---------------|-------|
| 4.1 | Percent completed | 50%     | 70%     | 52%           | 78%              | 51%                 | 43%                             | 46%                              | 87%           | 63%   |