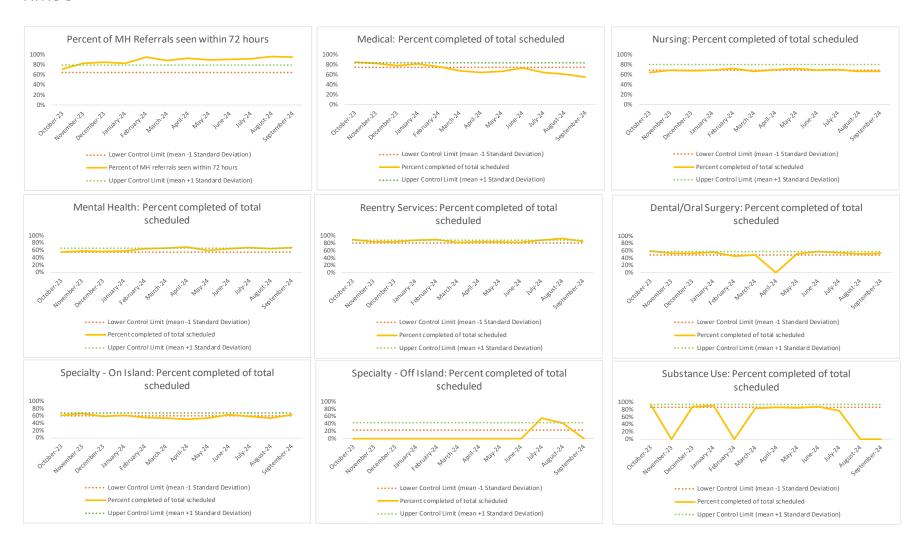

## III. Summary Data

| 1   | CHS Intakes (New Jail Admissions)                    | N    |
|-----|------------------------------------------------------|------|
| 1.1 | Completed CHS Intakes                                | 1898 |
| 1.2 | Average time to completion once known to CHS (hours) | 3.8  |

| 2   | Referrals made to mental health service | N   |
|-----|-----------------------------------------|-----|
| 2.1 | Referrals made to mental health service | 903 |
| 2.2 | Referrals seen within 72 hours          | 866 |
| 2.3 | Percent seen within 72 hours            | 96% |

|   | Scheduled Services       | Med  | dical Nursing |       | sing | Mental Health |      | Reentry Services |      | Dental/Oral Surgery |      | Specialty Clinic - On<br>Island |      | Specialty Clinic - Off<br>Island |      | Substance Use |      | Total |      |
|---|--------------------------|------|---------------|-------|------|---------------|------|------------------|------|---------------------|------|---------------------------------|------|----------------------------------|------|---------------|------|-------|------|
|   | Service Outcomes         | N    | %             | N     | %    | N             | %    | N                | %    | N                   | %    | N                               | %    | N                                | %    | N             | %    | N     | %    |
|   | Seen                     | 1185 | 42%           | 17803 | 61%  | 9908          | 52%  | 4592             | 71%  | 931                 | 45%  | 846                             | 37%  | 285                              | 41%  | 1510          | 87%  | 37060 | 58%  |
| 3 | Refused & Verified       | 239  | 8%            | 2407  | 8%   | 73            | 0%   | 512              | 8%   | 123                 | 6%   | 139                             | 6%   | 32                               | 5%   | 1             | 0%   | 3526  | 5%   |
|   | Not Produced             | 1360 | 48%           | 8824  | 30%  | 5491          | 29%  | 933              | 14%  | 1015                | 49%  | 1037                            | 45%  | 287                              | 41%  | 215           | 12%  | 19162 | 30%  |
|   | Rescheduled by CHS       | 60   | 2%            | 7     | 0%   | 3568          | 19%  | 473              | 7%   | 13                  | 1%   | 282                             | 12%  | 23                               | 3%   | 7             | 0%   | 4433  | 7%   |
|   | Rescheduled by Hospital  | N/A  | N/A           | N/A   | N/A  | N/A           | N/A  | N/A              | N/A  | N/A                 | N/A  | N/A                             | N/A  | 66                               | 10%  | N/A           | N/A  | 66    | 0%   |
|   | Total Scheduled Services | 2844 | 100%          | 29041 | 100% | 19040         | 100% | 6510             | 100% | 2082                | 100% | 2304                            | 100% | 693                              | 100% | 1733          | 100% | 64247 | 100% |

| 4   | Outcome Metrics   | Medical | Nursing | Mental Health | Reentry Services | Dental/Oral Surgery | Specialty Clinic - On<br>Island | Specialty Clinic - Off<br>Island | Substance Use | Total |
|-----|-------------------|---------|---------|---------------|------------------|---------------------|---------------------------------|----------------------------------|---------------|-------|
| 4.1 | Percent completed | 50%     | 70%     | 52%           | 78%              | 51%                 | 43%                             | 46%                              | 87%           | 63%   |