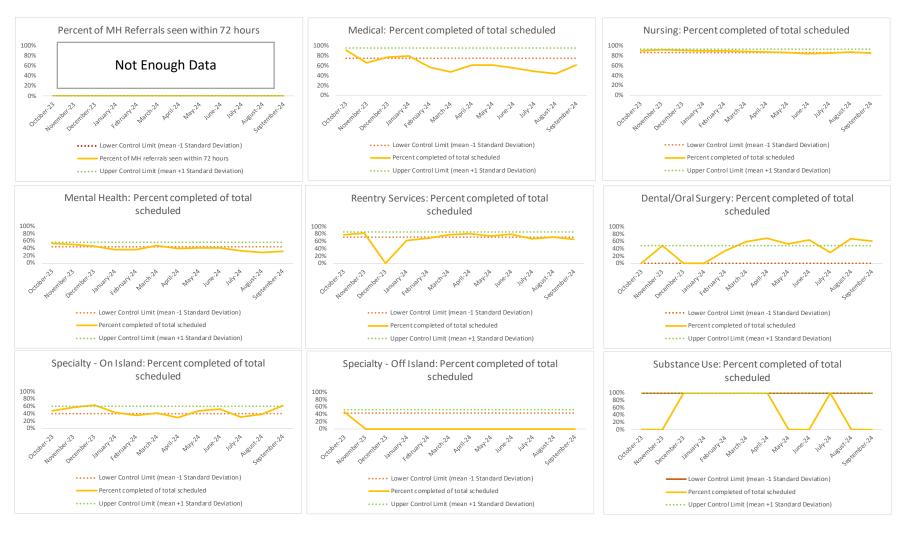

## III. Summary Data

| 1   | CHS Intakes (New Jail Admissions)                    | N    |
|-----|------------------------------------------------------|------|
| 1.1 | Completed CHS Intakes                                | 1800 |
| 1.2 | Average time to completion once known to CHS (hours) | 3.8  |

| 2   | Referrals made to mental health service | N   |
|-----|-----------------------------------------|-----|
| 2.1 | Referrals made to mental health service | 772 |
| 2.2 | Referrals seen within 72 hours          | 684 |
| 2.3 | Percent seen within 72 hours            | 89% |

|   | Scheduled Services       | Med  | lical | Nur   | sing | Mental | Health | Reentry | Services | Dental/O | ral Surgery | Specialty<br>Isla |      |     | Clinic - Off<br>and | Substar | nce Use | Tot   | tal  |
|---|--------------------------|------|-------|-------|------|--------|--------|---------|----------|----------|-------------|-------------------|------|-----|---------------------|---------|---------|-------|------|
|   | Service Outcomes         | N    | %     | N     | %    | N      | %      | N       | %        | N        | %           | N                 | %    | N   | %                   | N       | %       | N     | %    |
|   | Seen                     | 1266 | 41%   | 18341 | 63%  | 10120  | 52%    | 4278    | 68%      | 892      | 44%         | 1051              | 39%  | 280 | 42%                 | 1292    | 83%     | 37520 | 58%  |
| 3 | Refused & Verified       | 288  | 9%    | 2274  | 8%   | 52     | 0%     | 456     | 7%       | 153      | 8%          | 174               | 6%   | 52  | 8%                  | 0       | 0%      | 3449  | 5%   |
|   | Not Produced             | 1450 | 47%   | 8331  | 29%  | 5600   | 29%    | 1025    | 16%      | 905      | 45%         | 1351              | 50%  | 274 | 41%                 | 257     | 17%     | 19193 | 30%  |
|   | Rescheduled by CHS       | 97   | 3%    | 13    | 0%   | 3531   | 18%    | 512     | 8%       | 61       | 3%          | 147               | 5%   | 30  | 4%                  | 0       | 0%      | 4391  | 7%   |
|   | Rescheduled by Hospital  | N/A  | N/A   | N/A   | N/A  | N/A    | N/A    | N/A     | N/A      | N/A      | N/A         | N/A               | N/A  | 34  | 5%                  | N/A     | N/A     | 34    | 0%   |
|   | Total Scheduled Services | 3101 | 100%  | 28959 | 100% | 19303  | 100%   | 6271    | 100%     | 2011     | 100%        | 2723              | 100% | 670 | 100%                | 1549    | 100%    | 64587 | 100% |

| 4   | Outcome Metrics   | Medical | Nursing | Mental Health | Reentry Services | Dental/Oral Surgery | Specialty Clinic - On<br>Island | Specialty Clinic - Off<br>Island | Substance Use | Total |
|-----|-------------------|---------|---------|---------------|------------------|---------------------|---------------------------------|----------------------------------|---------------|-------|
| 4.1 | Percent completed | 50%     | 71%     | 53%           | 75%              | 52%                 | 45%                             | 50%                              | 83%           | 63%   |