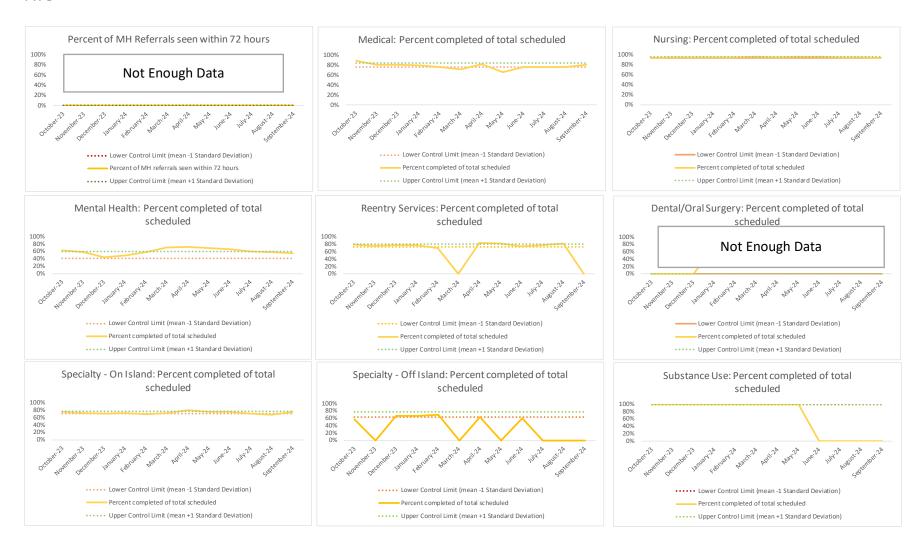

### V. GRVC

| 1   | CHS Intakes (New Jail Admissions)                    | N   |
|-----|------------------------------------------------------|-----|
| 1.1 | Completed CHS Intakes                                | 35  |
| 1.2 | Average time to completion once known to CHS (hours) | 2.7 |

| 2   | Referrals made to mental health service | N    |
|-----|-----------------------------------------|------|
| 2.1 | Referrals made to mental health service | 31   |
| 2.2 | Referrals seen within 72 hours          | 31   |
| 2.3 | Percent seen within 72 hours            | 100% |

|   | Scheduled Services       | Med | ical | Nur  | sing | Mental | Health | Reentry | Services | Dental/O | al Surgery | Specialty ( |      |    | Clinic - Off<br>and | Substar | nce Use | Tot   | tal  |
|---|--------------------------|-----|------|------|------|--------|--------|---------|----------|----------|------------|-------------|------|----|---------------------|---------|---------|-------|------|
|   | Service Outcomes         | N   | %    | N    | %    | N      | %      | N       | %        | N        | %          | N           | %    | N  | %                   | N       | %       | N     | %    |
|   | Seen                     | 175 | 59%  | 2810 | 64%  | 3103   | 66%    | 723     | 74%      | 99       | 27%        | 59          | 20%  | 33 | 36%                 | 55      | 95%     | 7057  | 63%  |
| 3 | Refused & Verified       | 26  | 9%   | 548  | 13%  | 2      | 0%     | 103     | 10%      | 16       | 4%         | 1           | 0%   | 2  | 2%                  | 0       | 0%      | 698   | 6%   |
|   | Not Produced             | 94  | 32%  | 1015 | 23%  | 765    | 16%    | 149     | 15%      | 236      | 65%        | 206         | 70%  | 47 | 52%                 | 3       | 5%      | 2515  | 22%  |
|   | Rescheduled by CHS       | 1   | 0%   | 4    | 0%   | 867    | 18%    | 7       | 1%       | 14       | 4%         | 27          | 9%   | 3  | 3%                  | 0       | 0%      | 923   | 8%   |
|   | Rescheduled by Hospital  | N/A | N/A  | N/A  | N/A  | N/A    | N/A    | N/A     | N/A      | N/A      | N/A        | N/A         | N/A  | 6  | 7%                  | N/A     | N/A     | 6     | 0%   |
|   | Total Scheduled Services | 296 | 100% | 4377 | 100% | 4737   | 100%   | 982     | 100%     | 365      | 100%       | 293         | 100% | 91 | 100%                | 58      | 100%    | 11199 | 100% |

| 4   | Outcome Metrics   | Medical | Nursing | Mental Health | Reentry Services | Dental/Oral Surgery | Specialty Clinic - On<br>Island | Specialty Clinic - Off<br>Island | Substance Use | Total |
|-----|-------------------|---------|---------|---------------|------------------|---------------------|---------------------------------|----------------------------------|---------------|-------|
| 4.1 | Percent completed | 68%     | 77%     | 66%           | 84%              | 32%                 | 20%                             | 38%                              | 95%           | 69%   |