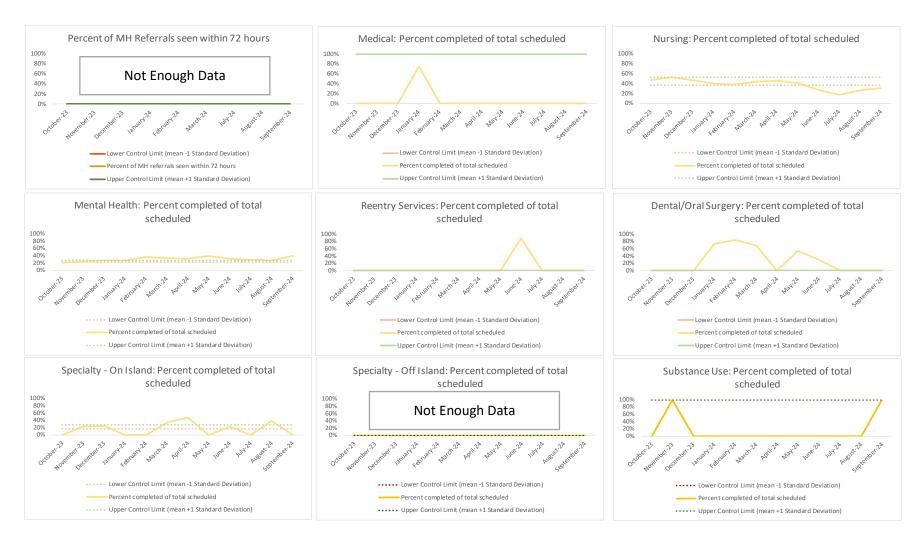

## III. Summary Data

| 1   | CHS Intakes (New Jail Admissions)                    | N    |
|-----|------------------------------------------------------|------|
| 1.1 | Completed CHS Intakes                                | 1800 |
| 1.2 | Average time to completion once known to CHS (hours) | 3.8  |

| 2   | Referrals made to mental health service | N   |
|-----|-----------------------------------------|-----|
| 2.1 | Referrals made to mental health service | 772 |
| 2.2 | Referrals seen within 72 hours          | 684 |
| 2.3 | Percent seen within 72 hours            | 89% |

|   | Scheduled Services       | Med  | lical | Nur   | sing | Mental | Health | Reentry | Services | Dental/O | ral Surgery | Specialty<br>Isla |      |     | Clinic - Off<br>and | Substar | nce Use | Tot   | tal  |
|---|--------------------------|------|-------|-------|------|--------|--------|---------|----------|----------|-------------|-------------------|------|-----|---------------------|---------|---------|-------|------|
|   | Service Outcomes         | N    | %     | N     | %    | N      | %      | N       | %        | N        | %           | N                 | %    | N   | %                   | N       | %       | N     | %    |
|   | Seen                     | 1266 | 41%   | 18341 | 63%  | 10120  | 52%    | 4278    | 68%      | 892      | 44%         | 1051              | 39%  | 280 | 42%                 | 1292    | 83%     | 37520 | 58%  |
| 3 | Refused & Verified       | 288  | 9%    | 2274  | 8%   | 52     | 0%     | 456     | 7%       | 153      | 8%          | 174               | 6%   | 52  | 8%                  | 0       | 0%      | 3449  | 5%   |
|   | Not Produced             | 1450 | 47%   | 8331  | 29%  | 5600   | 29%    | 1025    | 16%      | 905      | 45%         | 1351              | 50%  | 274 | 41%                 | 257     | 17%     | 19193 | 30%  |
|   | Rescheduled by CHS       | 97   | 3%    | 13    | 0%   | 3531   | 18%    | 512     | 8%       | 61       | 3%          | 147               | 5%   | 30  | 4%                  | 0       | 0%      | 4391  | 7%   |
|   | Rescheduled by Hospital  | N/A  | N/A   | N/A   | N/A  | N/A    | N/A    | N/A     | N/A      | N/A      | N/A         | N/A               | N/A  | 34  | 5%                  | N/A     | N/A     | 34    | 0%   |
|   | Total Scheduled Services | 3101 | 100%  | 28959 | 100% | 19303  | 100%   | 6271    | 100%     | 2011     | 100%        | 2723              | 100% | 670 | 100%                | 1549    | 100%    | 64587 | 100% |

| 4   | Outcome Metrics   | Medical | Nursing | Mental Health | Reentry Services | Dental/Oral Surgery | Specialty Clinic - On<br>Island | Specialty Clinic - Off<br>Island | Substance Use | Total |
|-----|-------------------|---------|---------|---------------|------------------|---------------------|---------------------------------|----------------------------------|---------------|-------|
| 4.1 | Percent completed | 50%     | 71%     | 53%           | 75%              | 52%                 | 45%                             | 50%                              | 83%           | 63%   |