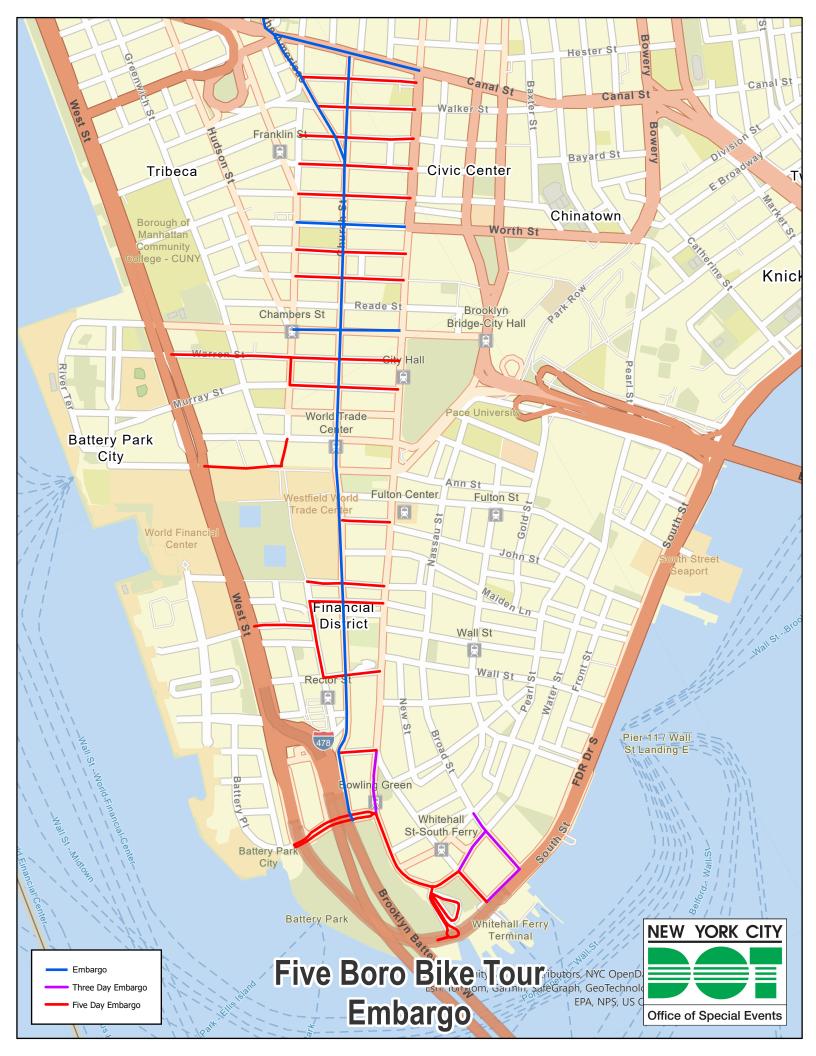

#### Five Day Embargo

Dates: 12:01 AM Wednesday, April 30 through 11:59 PM Sunday, May 4, 2025

#### Manhattan:

- Peter Minuit Plaza between State Street and South Street
- Whitehall Street between South Street and Water Street
- State Street between Whitehall Street and Battery Place
- Battery Place between State Street and West Street
- Morris Street between Broadway and Greenwich Street
- Albany Street between West Street and Greenwich Street
- Greenwich Street between Rector Street and Albany Street
- West Broadway between Vesey Street and Barclay Street
- Rector Street between Broadway and Greenwich Street
- Cedar Street between Broadway and Greenwich Street
- Cortlandt Street between Broadway and Church Street
- Vesey Street between West Street and Broadway
- Barclay Street between Broadway and West Broadway
- Warren Street between West Street and Broadway
- Reade Street between Broadway and West Broadway
- Leonard Street between Broadway and West Broadway
- Franklin Street between Broadway and West Broadway
- White Street between Broadway and West Broadway
- Walker Street between Broadway and 6th Avenue
- Lispenard Street between Broadway and 6th Avenue

## Three Day Embargo

Dates: 12:01 AM Friday, May 2 through 11:59 PM Sunday, May 4, 2025

## Manhattan:

- Broad Street between Pearl Street and South Street
- Broadway between Morris Street and Battery Place
- South Street between Broad Street and Whitehall Street
- Whitehall Street between South Street and Water Street
- Water Street between Whitehall Street and Broad Street

## Miscellaneous

#### Manhattan:

- Liberty Street between Broadway and Greenwich Street
- Dey Street between Broadway and Church Street