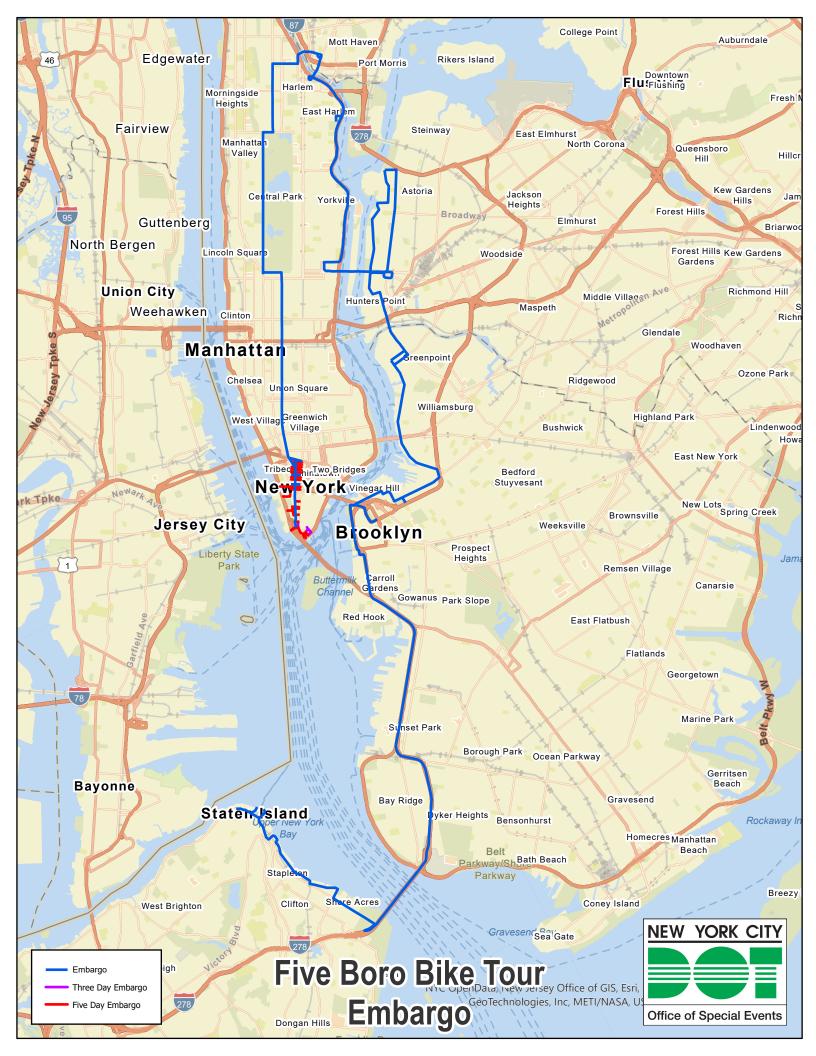

# **Embargoed Locations:**

# Ten Day Embargo

Dates: 12:01 AM Friday, April 25 through 11:59 PM Sunday, May 4, 2025

# Manhattan:

- Greenwich Street between Battery Place and Morris Street
- Trinity Place between Morris Street and Liberty Street

- Church Street between Liberty Street and Canal Street
- Chambers Street between Broadway and West Street
- Worth Street between Broadway and West Broadway
- Canal Street between Broadway and 6th Avenue
- 6th Avenue between Franklin Street and West 59th Street
- West 59th Street between 6th Avenue and 5th Avenue
- Grand Army Plaza between West 59th Street and East Drive
- East Drive between Grand Army Plaza and Center Drive
- Center Drive between 5th Avenue and East Drive
- East Drive between Center Drive and Adam Clayton Powell Jr. Boulevard
- Adam Clayton Powell Jr. Boulevard between West 110th Street and West 135th Street
- East / West 135th Street between Adam Clayton Powell Jr. Boulevard and Madison Avenue
- Madison Avenue between East 135th Street and East 138th Street
- Madison Avenue Bridge (Bronx-bound)

#### **Bronx:**

- 138th Street between Madison Avenue Bridge and 3rd Avenue
- 3rd Avenue between 138th Street and 3rd Avenue Bridge
- 3rd Avenue Bridge (Manhattan-bound)

## Manhattan (Continued):

- Harlem River Drive / FDR Drive (Southbound) between 3rd Avenue Bridge and East 116th Street
- East 116th Street between FDR Drive and Pleasant Avenue
- Pleasant Avenue between East 116th Street and East 114th Street
- Harlem River Drive / FDR Drive (Southbound) between 116th Street and 63rd Street Exit
- East 63rd Street between FDR Drive (Southbound) and Queensboro Bridge Exit
- Queensboro Bridge Exit between East 63rd Street and East 60th Street
- Queensboro Bridge Upper Level (Manhattan-bound)

#### Queens:

- Queens Plaza South between 21st Street and Vernon Boulevard / Alternate Route
- 21st Street between 43rd Avenue and Queens Plaza South
- 21st Street between Queens Plaza South and Hoyt Avenue North
- Hoyt Avenue North between 21st Street and 19th Street
- 19th Street between Hoyt Avenue North and Ditmars Boulevard
- Ditmars Boulevard between 19th Street and Shore Boulevard
- Shore Boulevard between Ditmars Boulevard and Astoria Park South
- Astoria Park South between Shore Boulevard and 14th Street
- 14th Street between Astoria Park South and 31st Avenue
- 31st Avenue between 14th Street and Vernon Boulevard
- Vernon Boulevard between 31st Avenue and 44th Drive
- 44th Drive between Vernon Boulevard and 11th Street
- 11th Street between 44th Drive and Pulaski Bridge
- Pulaski Bridge (Brooklyn-bound)

#### **Brooklyn:**

- McGuiness Boulevard between Pulaski Bridge and Greenpoint Avenue
- Java Street between McGuinness Boulevard and Franklin Street
- Greenpoint Avenue between McGuinness Boulevard and Franklin Street
- Franklin Street between Java Street and North 14th Street

- Kent Avenue between North 14th Street and Williamsburg Street West
- Williamsburg Street West between Kent Avenue and Flushing Avenue
- Flushing Avenue between Williamsburg Street West and Navy Street
- North Elliot Place between Flushing Avenue and Park Avenue
- Navy Street between Flushing Avenue and York Street
- York Street between Navy Street and Gold Street
- Gold Street between York Street and Front Street
- Front Street between Gold Street and Old Fulton Street
- Old Fulton between Furman Street and Front Street
- Furman Street between Old Fulton Street and Atlantic Avenue
- Atlantic Avenue between Furman Street and Columbia Street
- Columbia Street between Atlantic Avenue and BQE West Entrance Columbia Street
- BQE / Gowanus Expressway between BQE West Entrance Columbia Street and Verrazano
- Verrazano Bridge Lower Level (Staten Island-bound)

#### **Staten Island:**

- Bay Street between New York Avenue and Hylan Boulevard
- Hylan Boulevard between Bay Street and Edgewater Street
- Edgewater Street/ Front Street between Hylan Boulevard and Hannah Street
- Hannah Street between Front Street and Bay Street
- Bay Street between Hannah Street and Richmond Terrace

• Richmond Terrace between Bay Street and Nicholas Street Wall Street between Richmond

Terrace and Dead End