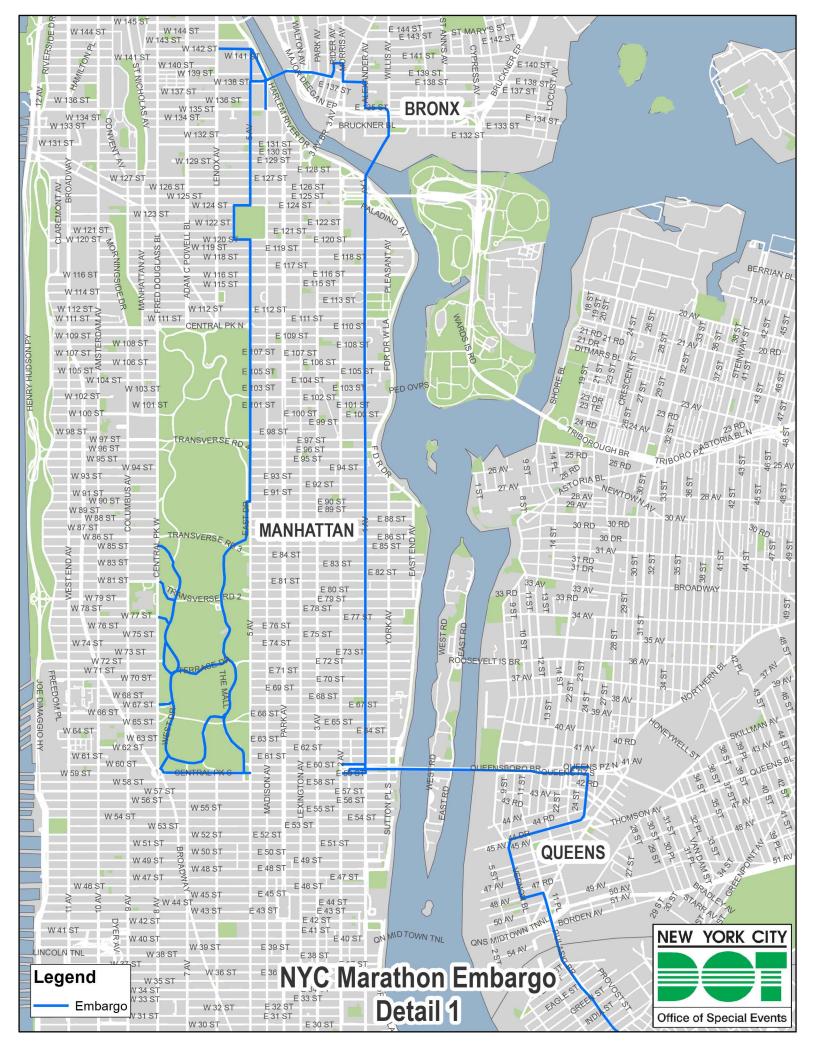

Commission enforcement agents will be on the event route to ensure compliance with this directive. A map of the New York City Marathon and Family Reunion event route showing the affected roadways is annexed hereto, and is available on the BIC website and at: <a href="https://www1.nyc.gov/html/dot/downloads/pdf/nyc-marathon-and-family-reunion-embmap-2019.pdf">https://www1.nyc.gov/html/dot/downloads/pdf/nyc-marathon-and-family-reunion-embmap-2019.pdf</a>.

Please be aware that the City's Department of Transportation ("DOT") issued an event construction embargo along the event route from 12:01 a.m. on Friday, October 25 through 11:59 p.m. on Sunday, November 3, 2019. DOT will strictly enforce this embargo and violators will receive summonses. For more information regarding the DOT embargo area, please visit: <a href="http://www.nyc.gov/html/dot/html/infrastructure/construction-embargoes.shtml">http://www.nyc.gov/html/dot/html/infrastructure/construction-embargoes.shtml</a>

## Manhattan

- Queensboro Bridge (Vehicle Entrance Ramp Eastbound)
- East 59th Street between 2nd Avenue and 1st Avenue
- East 60th Street between 1st Avenue and 2nd Avenue
- 1st Avenue between East 59th Street and Willis Avenue Bridge
- Madison Avenue Bridge (Westbound)
- 142nd Street between Lenox Avenue and 5th Avenue
- 5th Avenue between 142nd Street and 138th Street
- Madison Avenue (FDR Service Road) between East 135th Street and East 142nd Street
- 5th Avenue between 138th Street and 124th Street
- West 124th Street between 5th Avenue and Mount Morris Park West
- Mount Morris Park West between West 124th Street and West 120th Street
- West 120th Street between Mount Morris Park West and 5th Avenue
- 5th Avenue between 120th Street and 90th Street
- 90th Street between 5th Avenue and East Drive
- East Drive between 90th Street and Grand Army Plaza
- Grand Army Plaza between East Drive and West 59th Street
- West 59th Street between 5th Avenue and Columbus Circle/8th Avenue/Central Park West
- Columbus Circle between West 59th Street and Central Park Driveway
- Central Park Driveway/8th Avenue Approach to West Drive
- West Drive between 8th Avenue Approach and 85th Street Approach to West Drive
- Terrace Drive between West Drive and East Drive
- Center Drive between West Drive and East Drive

- West 85th Street Approach to West Drive
- West 81st Street Approach to West Drive
- West 77th Street Approach to West Drive
- West 67th Street Approach to West Drive

## II. Family Reunion (Manhattan Only)

- Central Park West between Columbus Circle and West 96th Street
- West 61st Street to West 65<sup>th</sup> Street between Central Park West and Broadway
- West 66th Street to West 77<sup>th</sup> Street between Central Park West and Columbus Avenue
- West 81st Street to West 85<sup>th</sup> Street between Central Park West and Columbus Avenue
- Columbus Avenue between West 85th Street and Broadway
- Broadway between Columbus Avenue and Columbus Circle