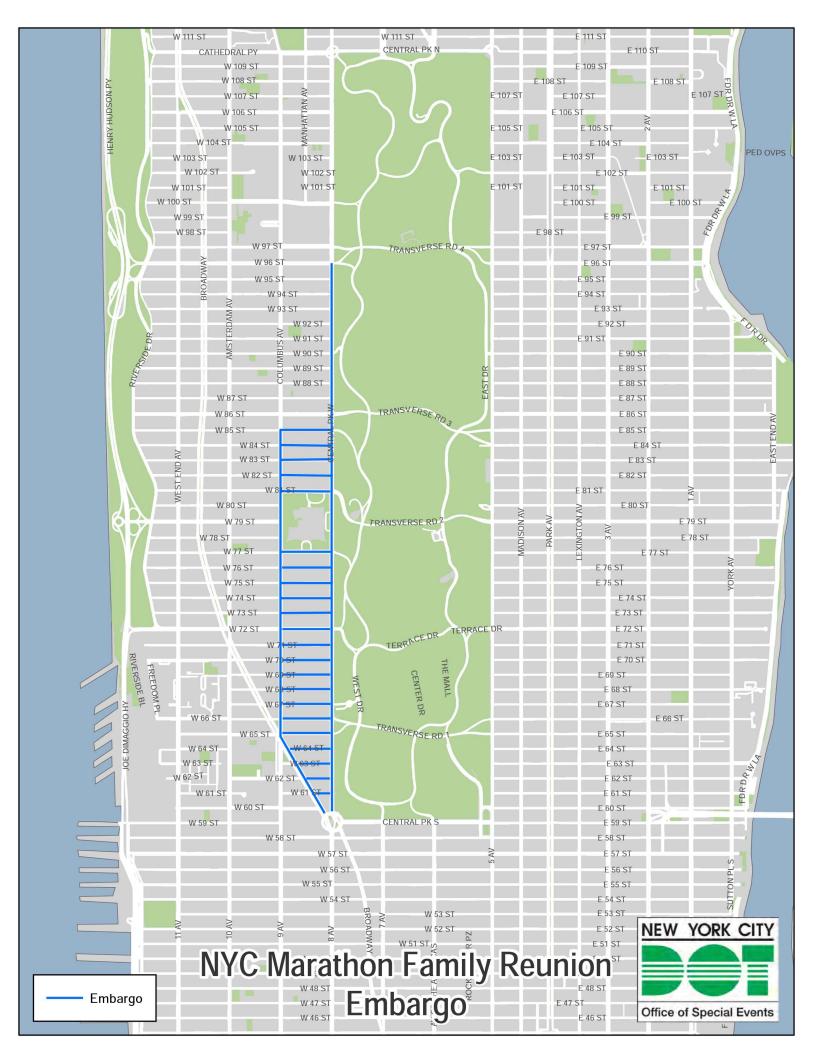

Commission enforcement agents will be on the event route to ensure compliance with this directive. A map of the New York City Marathon and Family Reunion event route showing the affected roadways is annexed hereto, and is available on the BIC website and at: <a href="https://www1.nyc.gov/html/dot/downloads/pdf/nyc-marathon-and-family-reunion-embmap-2019.pdf">https://www1.nyc.gov/html/dot/downloads/pdf/nyc-marathon-and-family-reunion-embmap-2019.pdf</a>.

## II. Family Reunion (Manhattan Only)

- Central Park West between Columbus Circle and West 96th Street
- West 61st Street to West 65<sup>th</sup> Street between Central Park West and Broadway
- West 66th Street to West 77<sup>th</sup> Street between Central Park West and Columbus Avenue
- West 81st Street to West 85<sup>th</sup> Street between Central Park West and Columbus Avenue
- Columbus Avenue between West 85th Street and Broadway
- Broadway between Columbus Avenue and Columbus Circle