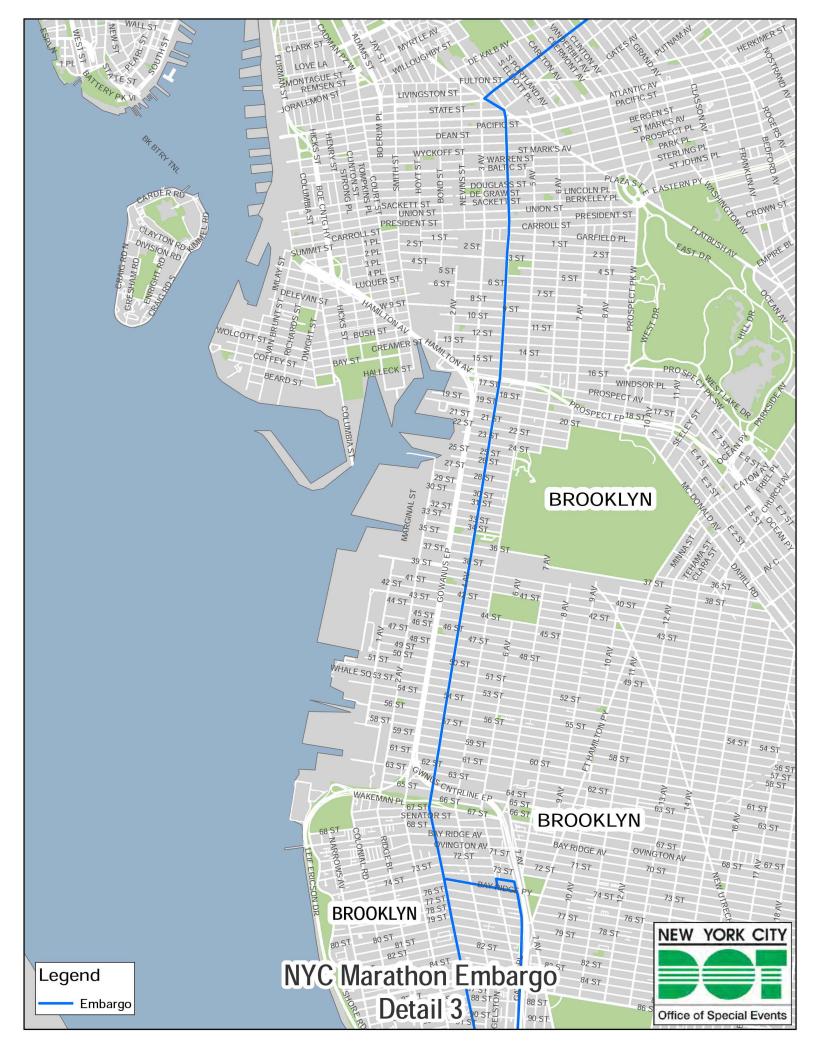

Commission enforcement agents will be on the event route to ensure compliance with this directive. A map of the New York City Marathon and Family Reunion event route showing the affected roadways is annexed hereto, and is available on the BIC website and at: <a href="https://www1.nyc.gov/html/dot/downloads/pdf/nyc-marathon-and-family-reunion-embmap-2019.pdf">https://www1.nyc.gov/html/dot/downloads/pdf/nyc-marathon-and-family-reunion-embmap-2019.pdf</a>.

Please be aware that the City's Department of Transportation ("DOT") issued an event construction embargo along the event route from 12:01 a.m. on Friday, October 25 through 11:59 p.m. on Sunday, November 3, 2019. DOT will strictly enforce this embargo and violators will receive summonses. For more information regarding the DOT embargo area, please visit: <a href="http://www.nyc.gov/html/dot/html/infrastructure/construction-embargoes.shtml">http://www.nyc.gov/html/dot/html/infrastructure/construction-embargoes.shtml</a>

#### **Brooklyn**

- Dahlgren Place between Verrazano Bridge and 92nd Street (Northbound)
- 92nd Street between Dahlgren Place and 4th Avenue
- Brooklyn Queens Expressway (Southbound) between Verrazano Bridge and 79th Street
- Gatling Place/79th Street BQE Entrance Ramp between 83rd Street and 79th Street
- 7th Avenue (Southbound) between 79th Street and 74th Street
- 74th Street between 6th Avenue and 7th Avenue
- 6th Avenue between 74th Street and 75th Street/Bay Ridge Parkway
- 75th Street/Bay Ridge Parkway between 7th Avenue and 4th Avenue
- Fort Hamilton Parkway between 92nd Street and 94th Street
- 94th Street between Fort Hamilton Parkway and 4th Avenue
- 4th Avenue between 94thStreet and Flatbush Avenue
- Flatbush Avenue between 4th Avenue and Lafayette Avenue
- Lafayette Avenue between Flatbush Avenue and Bedford Avenue
- Bedford Avenue between Lafayette Avenue and Nassau Avenue
- Nassau Avenue between Bedford Avenue/Lorimer Street and Manhattan Avenue

- Manhattan Avenue between Nassau Avenue and Greenpoint Avenue
- Greenpoint Avenue between Manhattan Avenue and McGuinness Boulevard
- McGuinness Boulevard (Southbound) between Greenpoint Avenue and Pulaski Bridge
- Pulaski Bridge (Southbound)