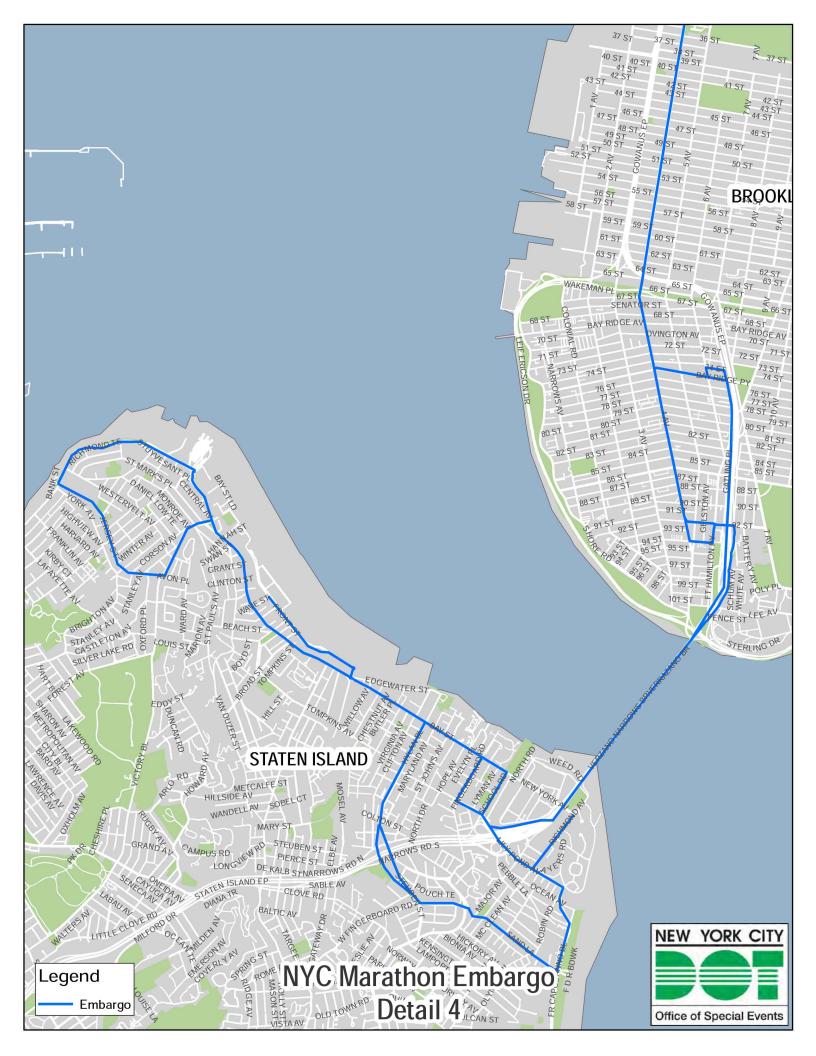

Commission enforcement agents will be on the event route to ensure compliance with this directive. A map of the New York City Marathon and Family Reunion event route showing the affected roadways is annexed hereto, and is available on the BIC website and at: <a href="https://www1.nyc.gov/html/dot/downloads/pdf/nyc-marathon-and-family-reunion-embmap-2019.pdf">https://www1.nyc.gov/html/dot/downloads/pdf/nyc-marathon-and-family-reunion-embmap-2019.pdf</a>.

Please be aware that the City's Department of Transportation ("DOT") issued an event construction embargo along the event route from 12:01 a.m. on Friday, October 25 through 11:59 p.m. on Sunday, November 3, 2019. DOT will strictly enforce this embargo and violators will receive summonses. For more information regarding the DOT embargo area, please visit: <a href="http://www.nyc.gov/html/dot/html/infrastructure/construction-embargoes.shtml">http://www.nyc.gov/html/dot/html/infrastructure/construction-embargoes.shtml</a>

#### Staten Island

- Richmond Terrace between Jersey Street and Bay Street
- Jersey Street between Richmond Terrace and Victory Boulevard
- Victory Boulevard between Jersey Street and Bay Street
- Bay Street between Richmond Terrace and School Road
- Fingerboard Road between Bay Street and Tompkins Avenue
- Tompkins Avenue between Fingerboard Road and School Road
- School Road between Bay Street and Staten Island Expressway
- Lily Pond Avenue between Staten Island Expressway and Father Capodanno Boulevard
- McClean Avenue between Lily Pond Avenue and New York Avenue
- Front Street between Wave Street and Edgewater Street
- Hylan Boulevard between Bay Street and Olga Place
- Steuben Street between Olga Place and West Fingerboard Road
- West Fingerboard Road between Steuben Street and Hylan Boulevard
- Sand Lane between Hylan Boulevard and Father Capodanno Boulevard
- Father Capodanno Boulevard between Sand Lane and Lily Pond Avenue
- Verrazano Bridge

#### **Brooklyn**

- Dahlgren Place between Verrazano Bridge and 92nd Street (Northbound)
- 92nd Street between Dahlgren Place and 4th Avenue
- Brooklyn Queens Expressway (Southbound) between Verrazano Bridge and 79th Street
- Gatling Place/79th Street BQE Entrance Ramp between 83rd Street and 79th Street
- 7th Avenue (Southbound) between 79th Street and 74th Street
- 74th Street between 6th Avenue and 7th Avenue
- 6th Avenue between 74th Street and 75th Street/Bay Ridge Parkway
- 75th Street/Bay Ridge Parkway between 7th Avenue and 4th Avenue
- Fort Hamilton Parkway between 92nd Street and 94th Street
- 94th Street between Fort Hamilton Parkway and 4th Avenue
- 4th Avenue between 94thStreet and Flatbush Avenue
- Flatbush Avenue between 4th Avenue and Lafayette Avenue
- Lafayette Avenue between Flatbush Avenue and Bedford Avenue
- Bedford Avenue between Lafayette Avenue and Nassau Avenue
- Nassau Avenue between Bedford Avenue/Lorimer Street and Manhattan Avenue