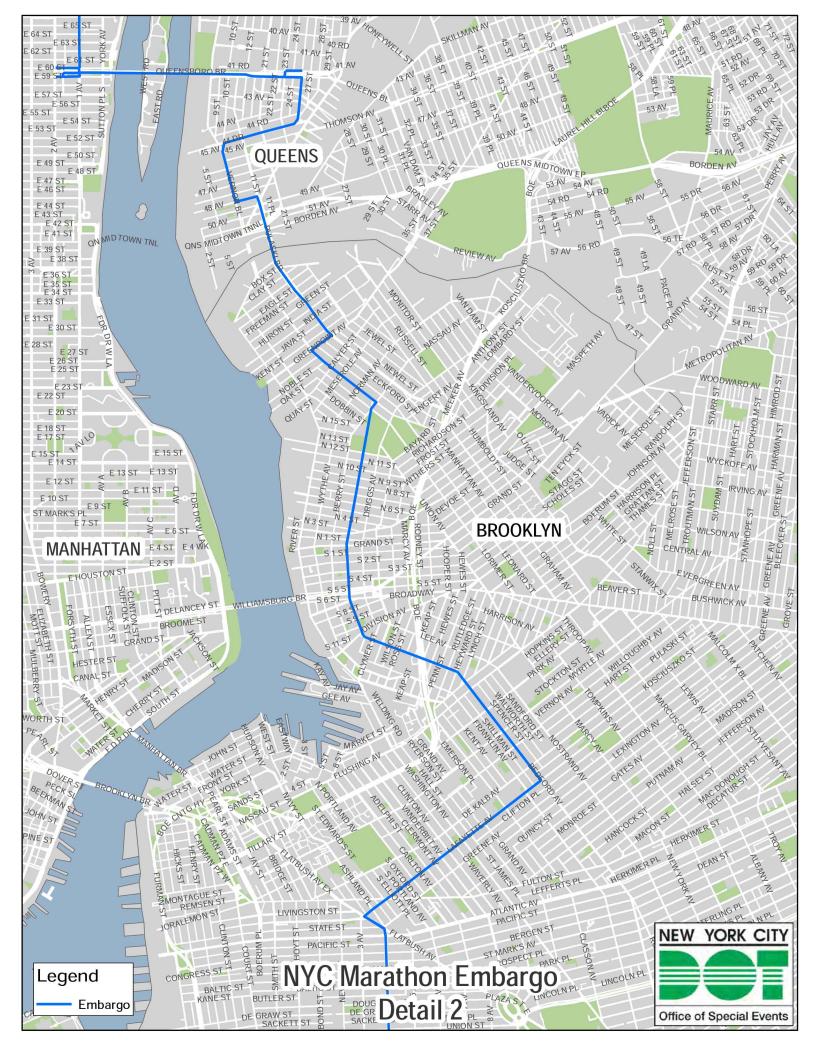

Commission enforcement agents will be on the event route to ensure compliance with this directive. A map of the New York City Marathon and Family Reunion event route showing the affected roadways is annexed hereto, and is available on the BIC website and at: <a href="https://www1.nyc.gov/html/dot/downloads/pdf/nyc-marathon-and-family-reunion-embmap-2019.pdf">https://www1.nyc.gov/html/dot/downloads/pdf/nyc-marathon-and-family-reunion-embmap-2019.pdf</a>.

Please be aware that the City's Department of Transportation ("DOT") issued an event construction embargo along the event route from 12:01 a.m. on Friday, October 25 through 11:59 p.m. on Sunday, November 3, 2019. DOT will strictly enforce this embargo and violators will receive summonses. For more information regarding the DOT embargo area, please visit: <a href="http://www.nyc.gov/html/dot/html/infrastructure/construction-embargoes.shtml">http://www.nyc.gov/html/dot/html/infrastructure/construction-embargoes.shtml</a>

## Queens

- 11th Street between Pulaski Bridge and 48th Avenue
- 48th Avenue between 11th Street and Vernon Boulevard
- Vernon Boulevard between 48th Avenue and 10th Street
- 10th Street between Vernon Boulevard and 44th Drive
- 44th Drive between 10th Street and Hunter Street
- Hunter Street between 44th Drive and Crescent Street
- Crescent Street between Hunter Street and Queens Plaza South
- Queens Plaza South between Crescent Street and 23rd Street
- Queens Plaza North between Crescent Street and 23rd Street
- 23rd Street between Queens Plaza South and Queens Plaza North
- Queensboro Bridge (Eastbound)
- Queensboro Bridge Bicycle and Pedestrian Path