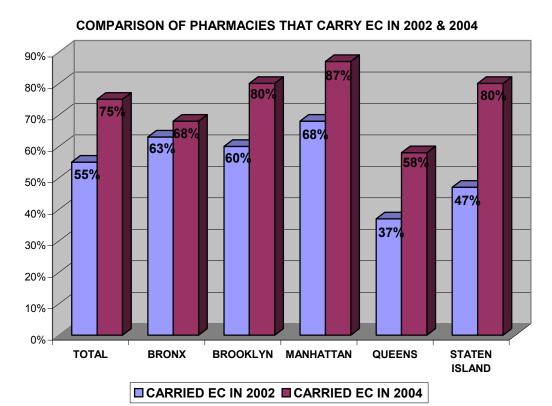

Since CID's 2002 investigation, more pharmacies are carrying EC.

- 55% of pharmacies in 2002 carried EC, while 75% of pharmacies carried EC in 2004.
- A comparison of chain pharmacies in 2002 versus 2004 shows an increase (15%) in the number of chain pharmacies that provide EC.
- A comparison of independent pharmacies in 2002 versus 2004 shows an increase (23%) in the number of independent pharmacies that provide EC.

Of the 48 pharmacies that did not carry EC:

- 31% were chain pharmacies.
- 69% were independently owned pharmacies.

Since CID's 2002 investigation, more pharmacies are carrying EC.

• 55% of pharmacies in 2002 carried EC, while 75% of pharmacies carried EC in 2004.

The following chart compares the findings of CID's 2002 investigation with the current one by borough.

The following are results from the 2004 investigation, broken down by borough:

#### The Bronx

- 17 of the 25 (68%) pharmacies surveyed in the Bronx carried EC.
- 8 of the 25 (32%) pharmacies surveyed in the Bronx did not carry EC.

#### Brooklyn

- 49 of the 61 (80%) pharmacies surveyed in Brooklyn carried EC.
- 12 of the 61 (20%) pharmacies surveyed in Brooklyn did not carry EC.

#### Manhattan

- 47 of the 54 (87%) pharmacies surveyed in Manhattan carried EC.
- 7 of the 54 (13%) pharmacies surveyed in Manhattan did not carry EC.

#### Queens

- 26 of the 45 (58%) pharmacies surveyed in Queens carried EC.
- 19 of the 45 (42%) pharmacies surveyed in Queens did not carry EC.

#### Staten Island

- 8 of the 10 (80%) pharmacies surveyed in Staten Island carried EC.
- 2 of the 10 (20%) pharmacies surveyed in Staten Island did not carry EC.

The chart below illustrates these findings.