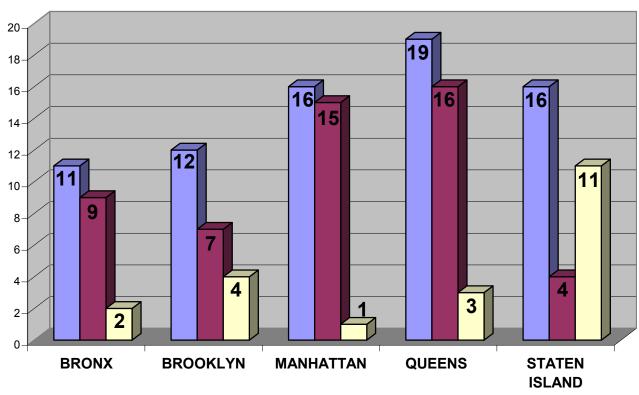

### Follow-Up From 2002 Survey

The following are results from the follow-up visits to the 74 pharmacies that did not carry EC in the 2002 investigation:

- Two of the 74 pharmacies no longer exist.
- 51 of the 72 (71%) pharmacies surveyed now carry EC.
- 21 of the 72 (29%) pharmacies still do not carry EC.
- Of the pharmacies that did not carry EC, none (0%) had signs posted indicating so.

#### Brooklyn

- 64% (7) of the pharmacies now carry EC.
- 36% (4) of the pharmacies still do not carry EC.

#### The Bronx

- 82% (9) of the pharmacies now carry EC.
- 18% (2) of the pharmacies still do not carry EC.

#### Manhattan

- 94% (15) of the pharmacies now carry EC.
- 6% (1) of the pharmacies still do not carry EC.

#### Queens

- 84% (16) of the pharmacies now carry EC.
- 16% (3) of the pharmacies still do not carry EC.

#### Staten Island

- 29% (4) of the pharmacies now carry EC.
- 71% (11) of the pharmacies still do not carry EC.

#### 2002 vs. 2004 INVESTIGATION

\*CID could not contact 1 pharmacy in Brooklyn and 1 pharmacy in Staten Island

■ DID NOT PROVIDE EC IN 2002 ■ PROVIDED EC IN 2004 ■ DID NOT PROVIDE EC IN 2004