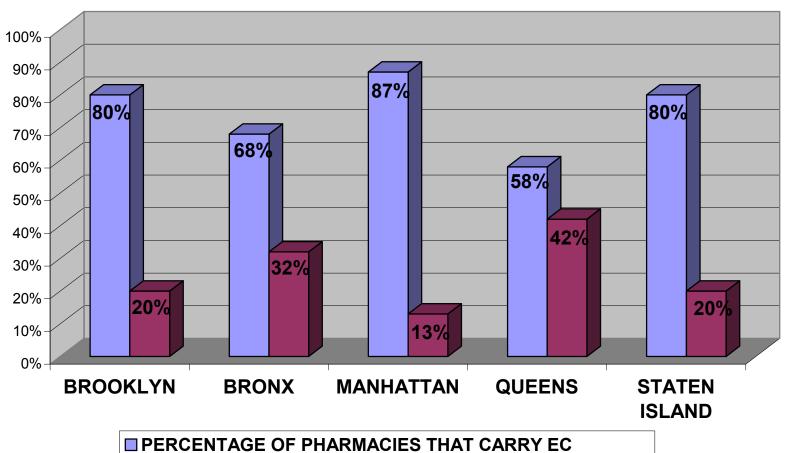

Of the 48 pharmacies that did not carry EC:

- 31% were chain pharmacies.
- 69% were independently owned pharmacies.

Breakdown by borough is as follows:

- 87% pharmacies surveyed in Manhattan carried EC.
- 80% pharmacies surveyed in Brooklyn carried EC.
- 80% pharmacies surveyed in Staten Island carried EC.
- 68% pharmacies surveyed in the Bronx carried EC.
- 58% pharmacies surveyed in Queens carried EC.

#### The Bronx

- 17 of the 25 (68%) pharmacies surveyed in the Bronx carried EC.
- 8 of the 25 (32%) pharmacies surveyed in the Bronx did not carry EC.

#### Brooklyn

- 49 of the 61 (80%) pharmacies surveyed in Brooklyn carried EC.
- 12 of the 61 (20%) pharmacies surveyed in Brooklyn did not carry EC.

#### Manhattan

- 47 of the 54 (87%) pharmacies surveyed in Manhattan carried EC.
- 7 of the 54 (13%) pharmacies surveyed in Manhattan did not carry EC.

#### Queens

- 26 of the 45 (58%) pharmacies surveyed in Queens carried EC.
- 19 of the 45 (42%) pharmacies surveyed in Queens did not carry EC.

#### Staten Island

- 8 of the 10 (80%) pharmacies surveyed in Staten Island carried EC.
- 2 of the 10 (20%) pharmacies surveyed in Staten Island did not carry EC.

The chart below illustrates these findings.

#### PHARMACY FINDINGS BY BOROUGH

■ PERCENTAGE OF PHARMACIES THAT DID NOT CARRY EC