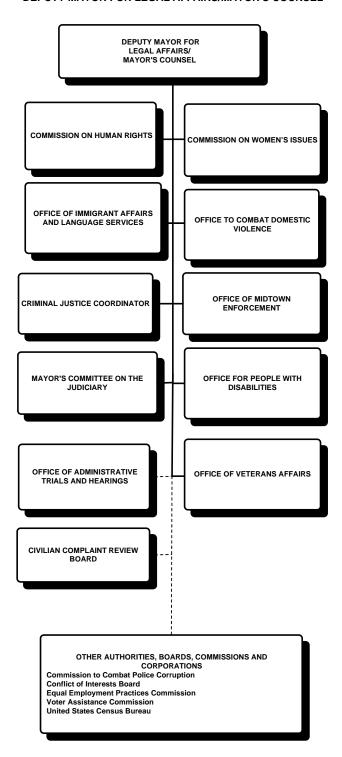

## DEPUTY MAYOR FOR LEGAL AFFAIRS/MAYOR'S COUNSEL

# OTHER AUTHORITIES, BOARDS, COMMISSIONS AND CORPORATIONS

**Advisory Commission for Cultural Affairs** American Museum of Natural History/ Planetarium Authority American Museum of the Moving Image **Bronx County Historical Society** Brooklyn Academy of Music Brooklyn Botanical Garden Brooklyn Children's Museum Brooklyn Museum Brooklyn Institute of Arts and Sciences **Brooklyn Public Library** Carnegie Hall Central Park Conservancy City Center 55th Street Theatre
Cultural Council Foundation El Museo Del Barrio **Hudson River Park Trust** Institute for Contemporary Art Jamaica Arts Center Landmarks Hardship Appeals Panel Lincoln Center Metropolitan Museum of Art Museum of the City of New York