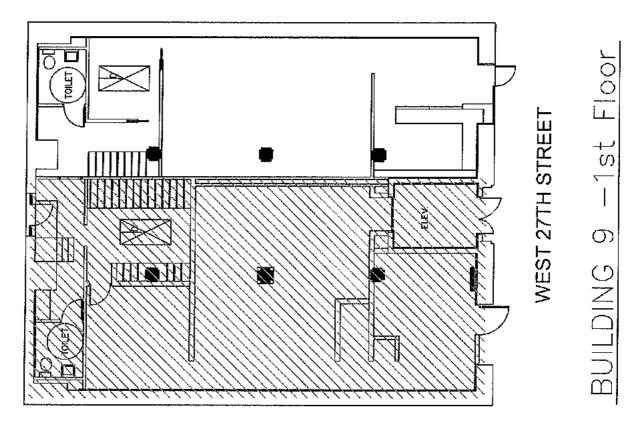

#### Breakfast

#### (6:30am-10am)

### **Continental \$13**

House Baked Selection of Croissants, Bagels & Cream Cheese, Seasonal Muffins, Coffee, Tea & Choice Of Fresh Squeezed Juices

#### Traditional \$18

Two eggs Your Style, Breakfast Potatoes, Choice Of Bacon, Sausage, Or Ham, Coffee Or Tea & Choice of Freshly Squeezed Juice

#### A La Carte

Two Eggs Your Style, Breakfast Potatoes, Choice of Bacon, Sausage, Or Ham \$14 Omelet, Choice Of Cheese, Ham, Mushrooms, Spinach, Onions & Peppers \$16

Steak & Eggs, 6oz New York Strip With Breakfast Potatoes \$19

Individual Brick Oven Breakfast Pizza \$13

Eggs Benedict, Swiss Chard, Smoked Ham & Hollandaise Sauce \$17

French Toast With Cinnamon Baked Banana, Vanilla Sauce, Fresh Berries & Whipped Cream

Assorted Berries & Greek Yogurt \$9

Steel Cut Oatmeal \$9

Sides

Smoked Bacon, Pork Sausage, Toasted Bagel, Toast, English Muffin \$7

#### **Healthy Sides**

Chicken Apple Sausage, Turkey Bacon, Granola, Organic Fruit Salad, Greek Yogurt

#### Coffee, Tea & Beverage

French Press, Espresso, Cappuccino, Latte & Decaf \$4 Selection Of English Breakfast, Earl Grey, Oolong, Mint, Chamomile & Green \$3 Fresh Squeezed Juice \$6

Milk \$3

#### LUNCH

#### (11am-4pm)

#### Soup & Salad

#### French Onion Soup \$8

Arugula Salad With Lemon, Parmesan Cheese & Olive Oil \$11

Black Kale Caesar, Tuscan Black Kale Caesar With Traditional Caesar Dressing \$12 Garlic Rubbed Croutons & Parmesan

Italian Tomato & Rustic Bread Salad With Basil, Garlic & Capers \$11

Cobb salad \$15 Tomato, Bacon, Blue Cheese, Hard Boiled Egg & Avocado With Ranch Dressing