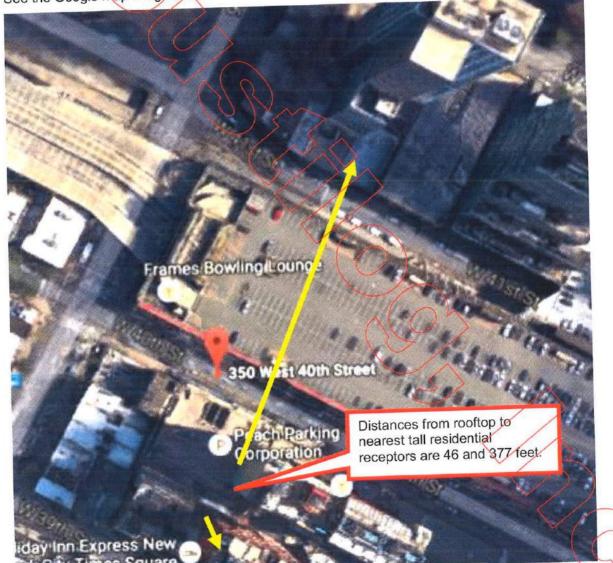

e level was analyzed by calculating the noise from the expected number of people on the rear section of the 36<sup>th</sup> floor roof terrace (which is exposed to the neighboring same-height Holiday Inn note! to the south) and correcting for distance and the effect of an open window. This is a worst-case assumption acoustically because most of the windows in the Holiday Inn are at a lower height. The sound would have to bend over the edge of the parapet and down to reach those windows, creating a "shadow" effect that prevents line-of-sight sound transmission. The distance to the nearest hotel window is 46 feet.

The next-closest tall residential building is 350 West 42nd Street, 377 feet to the north. This building is taller and therefore would not be shielded by the parapet or railing.



See the Google map image below.

# AMBIENT NOISE ANALYSIS

The chart below shows the ambient noise of the bass (music) frequencies and midrange (voice) frequencies during the day. The minimum levels were 66 dBA in the voice range and 68 decibels in the bass range. This is due to the noise level of the traffic in the neighborhood. The sound levels are guite consistent considering that these were outdoor noise readings.



The daytime readings were then adjusted to nighttime levels by subtracting 16 dBA for voice sounds and 13 decibels for bass sounds. The resultant levels are 39 dBA and 40 decibels at 125 Hertz, 3 feet inside the Holiday Inn residential open windows.

The calculations of the final voice levels at the residences show them to be 36 dBA, or 3 dBA below the ambient noise. In