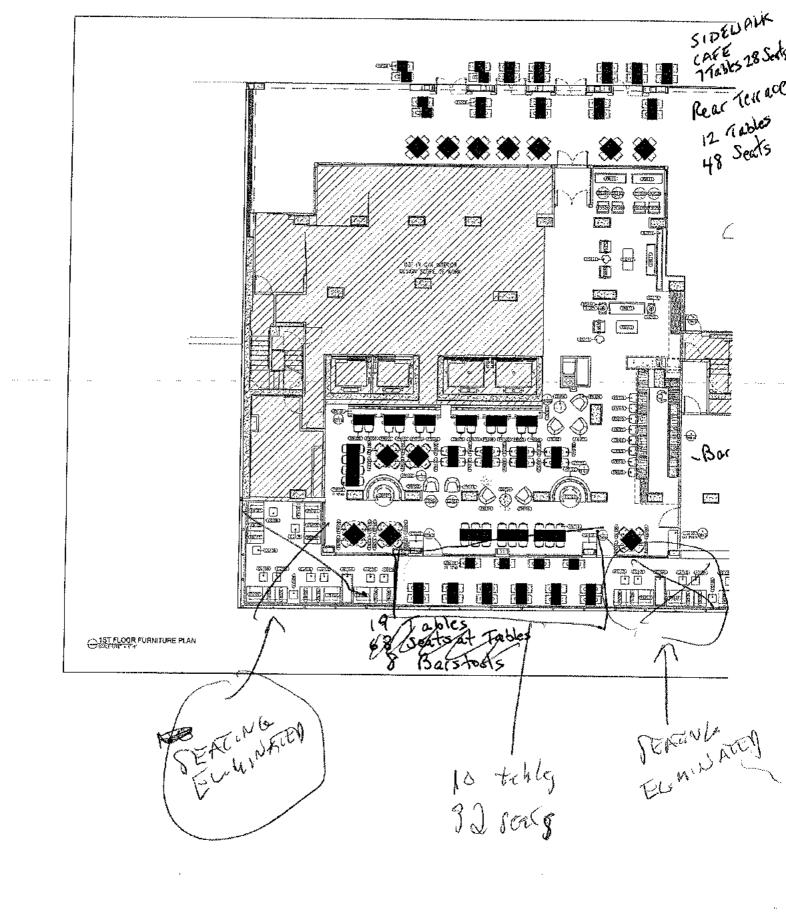

| 1<br>2   | Busi    | ness License & Perm                   | its Committee                                                 | Item #: 07                                  |
|----------|---------|---------------------------------------|---------------------------------------------------------------|---------------------------------------------|
| 3<br>4   | Octo    | ber 5, 2016                           |                                                               |                                             |
| 5        | Vinc    | ent G. Bradley                        |                                                               |                                             |
| 6        | Chai    |                                       |                                                               |                                             |
| 7        | New     | York State Liquor Au                  | thority                                                       |                                             |
| 8        | 80 S.   | Swan Street, 9th Floor                |                                                               | •                                           |
| 9        | Alba    | ny, New York 12210                    |                                                               |                                             |
| 10       |         |                                       |                                                               |                                             |
| 11       | Re:     | NYHK West 40 <sup>th</sup> LI         | LC/346 West 40 <sup>th</sup> Restaurant L                     |                                             |
| 12       |         | d/b/a Doubletree by                   | Hilton: Magnolia Lounge/Love                                  | age Roofton                                 |
| 13       |         | 346-354 W. 40th Stree                 | et (8/9)                                                      | -g                                          |
| 14       |         | New On-Premise Liq                    | uor License                                                   |                                             |
| 15       |         |                                       |                                                               |                                             |
| 16       | Dear    | Chairman Bradley:                     |                                                               |                                             |
| 17       |         |                                       |                                                               |                                             |
| 18       | Manh    | attan Community Boa                   | rd 4 (MCB4) recommends denia                                  | of a New On-Premise Liquor License          |
| 19       | applic  | ation for NYHK West                   | 40 <sup>th</sup> LLC/346 West 40 <sup>th</sup> Restaur        | ant II C d/h/a Doubletree by Hilton.        |
| 20       | Magn    | olia Lounge/Lovage R                  | $ooftop - 346-354 W. 40^{th} Street i$                        | (8/9) unless the attached stipulations      |
| 21       | agreed  | a to and signed by the                | applicant, are part of the method                             | of operation for this establishment with    |
| 22       | hours   | of operation:                         |                                                               |                                             |
| 23       | -       | Restaurant – Interior                 | Only: 6a.m. – 4a.m. seven days a                              | a week; Capacity of 150, 22 tables, 100     |
| 24       |         | seats and 1 stand-up                  | bar with 8 seats                                              |                                             |
| 25       | -       | Restaurant – Front A                  | trium: 6a.m. – 4a.m. seven days a                             | a week; Capacity of 60, 12 tables and 48    |
| 26<br>27 |         | seats. All amplified s                | ound will cease no later than 10p                             | .m. Sunday – Thursday and 11p.m. Friday     |
| 28       | 1111    | - Saturday                            | 10 0                                                          |                                             |
| 29       | -       | Saturday Canonity of                  | race: 9a.m 10p.m. Sunday - 1                                  | hursday, 10a.m. – 11p.m. Friday –           |
| 30       |         | This application does                 | 60; 10 tables and 32 seats<br>not extend to any sidewalk cafe |                                             |
| 31       | -       | Roofton Interior: 12n                 | m da m source dave a mach                                     |                                             |
| 32       |         | service-only bars with                | 19 seats                                                      | apacity of 100; 10 tables, 62 seats and 1   |
| 33       | - //    | Rooftop Exterior: Aft                 | er 10n m outdoor space will onl                               | ly allow seated food and beverage service   |
| 34       | ×       | by wait staff. No stan                | ding patrons after 10p m. Roofta                              | p will be closed and vacated of all patrons |
| 35       |         | no later than 2a.m. Su                | inday – Wednesday and 4a m. Th                                | ursday – Saturday; Capacity: 100; 13        |
| 36       |         | tables, 74 seats and 1                | stand-up bar with 6 seats                                     | ursday – Saturday; Capacity: 100; 13        |
| 37       |         |                                       | and up our with o seats                                       |                                             |
| 38       | Sincere | ely,                                  |                                                               |                                             |
| 39       |         | · · · · · · · · · · · · · · · · · · · |                                                               |                                             |
| 40       |         | Jun                                   |                                                               |                                             |
| 41       |         |                                       |                                                               |                                             |
|          | Delore  | es Rubin                              | Burt Lazarin                                                  | Frank Holozubjec                            |
|          | Chair   |                                       | Co-Chair                                                      | Co-Chair                                    |
|          |         |                                       | Business License & Permits                                    | Business License & Permits                  |
|          |         |                                       | Committee                                                     | Committee                                   |
| 42       |         |                                       |                                                               |                                             |

.. --- --

Į

i

(

1

i

| OPERAT                                 | IONAL DE            | CONSTRUCTION OF THE OWNER | ZEST<br>(*Closing time                |                     |           |                   |                |                                        |                 |               |
|----------------------------------------|---------------------|---------------------------|---------------------------------------|---------------------|-----------|-------------------|----------------|----------------------------------------|-----------------|---------------|
|                                        |                     | MOND                      |                                       |                     |           |                   |                | 1                                      |                 |               |
| HOURS*                                 | Operation           | GAN                       |                                       |                     | WEDNESD)  | <u> Xale</u>      | THURSDAY       | FRIDAY                                 | SATURDAY        | SUNDAY        |
| (Indoor<br>Only)                       | Kitchen             | 24h                       |                                       |                     |           |                   |                |                                        |                 | $\rightarrow$ |
|                                        | Music               | 6AX-                      |                                       | <br>                |           |                   |                |                                        |                 | →             |
| If you plan to h<br>(Circle all that a | ave music, what     |                           | BACKGOR                               |                     |           | (80) SCO          |                |                                        |                 | - <b>&gt;</b> |
| Concercional and a second second       | φμ(y)               |                           |                                       |                     | LIVE MUS  |                   | DJ             | JUKE BOX                               | KARAO           | oke           |
|                                        | Capacit             | <u> </u>                  | Maximum # of                          |                     |           | UPANC             | <u>Y</u>       | 1                                      |                 |               |
|                                        | (Certific:          |                           | Persons You<br>Autoipate<br>Occupying | Number<br>of Tables | Number    | Nu                | nder of Servie |                                        | Number of Seats |               |
|                                        | Оссирал             | iey)                      | Premises (Including<br>Employees)     | w i sujes           | of Seats  |                   | Only Bars      | Stand-Up Bars                          | at Stand-Up Bar |               |
| NSIDE                                  | 150                 |                           | 150                                   | 22                  | 100       | -                 |                | 1                                      | 8               |               |
| UTSIDE<br>Dher than<br>Tewalk care y   | ·                   |                           |                                       |                     |           |                   |                | <b>(</b>                               |                 |               |
| DEWALK<br>AFÉ                          |                     |                           |                                       |                     |           |                   |                |                                        |                 |               |
| w many floors                          | are there? What     | is the cap:               | acity for each floor?                 | <u> </u>            |           |                   |                |                                        | ·               | ······        |
|                                        |                     |                           |                                       |                     |           |                   |                |                                        |                 |               |
| w requently wa                         | I the owner(s) be   | e at the es               | tablishment?                          |                     |           |                   |                |                                        |                 |               |
| l you be applyin<br>re be dancing?     | ig or intending to  | apply for                 | a cabaret license w                   | ith DCA? If y       | ves, will | YES               |                |                                        | ······          |               |
|                                        | bottle or table s   | enrice for l              | everage alcohol?                      | ·····               |           |                   | 12             |                                        |                 |               |
|                                        | private; promoti    |                           |                                       |                     |           | YES               |                |                                        |                 |               |
|                                        |                     |                           | asis? If yes please                   | describe            |           | VES<br>VES        | NO             | ······································ | ·····           |               |
|                                        | urity plan? If, ye: |                           |                                       |                     |           |                   | 127            |                                        |                 |               |
|                                        | implemented?        |                           |                                       |                     |           | 100               | NO             |                                        |                 |               |
| State certified s                      | ecurity personne    | el be used?               | >                                     |                     | ······    | <u>7</u><br>25    | NO<br>NO       | ······································ |                 | ·             |
|                                        |                     |                           | Best Practices be t                   | followed?           |           | W.S               | NO NO          |                                        |                 |               |
|                                        | ng delivery bicyc   |                           |                                       |                     |           |                   |                |                                        |                 |               |
| lelivery bicycles                      |                     | ed with the               | pomo of the met-                      | urant and wil       | Istafi    | <u>YES</u><br>YES | NO             |                                        |                 |               |
|                                        |                     |                           | e day when not in u                   |                     |           | 896 (M)           | REMARK .       |                                        |                 |               |