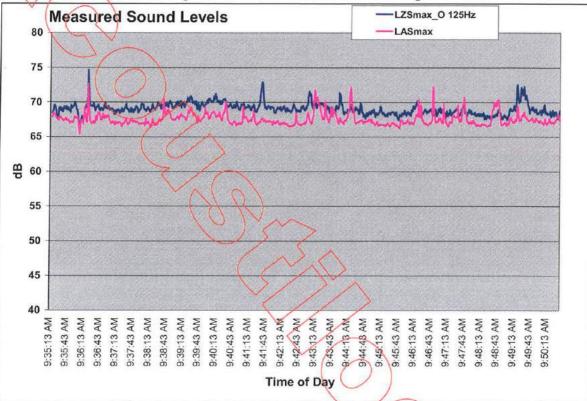

bend over the edge of the parapet and down to reach those windows, creating a "shadow" effect that prevents line-of-sight sound transmission. The distance to the nearest hotel window is 46 feet.

The next-closest tall residential building is 350 West 42nd Street, 377 feet to the north. This building is taller and therefore would not be shielded by the parapet or railing.



See the Google map image below.

# AMBIENT NOISE ANALYSIS

The chart below shows the ambient noise of the bass (music) frequencies and midrange (voice) frequencies during the day. The minimum levels were 66 dBA in the voice range and 68 decibels in the bass range. This is due to the noise level of the traffic in the neighborhood. The sound levels are guite consistent considering that these were outdoor noise readings.



The daytime readings were then adjusted to nighttime levels by subtracting 16 dBA for voice sounds and 13 decibels for bass sounds. The resultant levels are 39 dBA and 40 decibels at 125 Hertz, 3 feet inside the Holiday Inn residential open windows.

The calculations of the final voice levels at the residences show them to be 36 dBA, or 3 dBA below the ambient noise. In order to be Code-compliant, the voice sound must not exceed the ambient by 7 or 10 decibels (night/day). Since the sound will be *below* the level of ambient noise, it will meet Code requirements.

The calculations of the final music levels at the residences show them to be 39 decibels, or 6 decibels below the Code limits for 1/3 octave bands. The music will meet the 45 decibel limit for bass sounds and the 42 dBA limit f