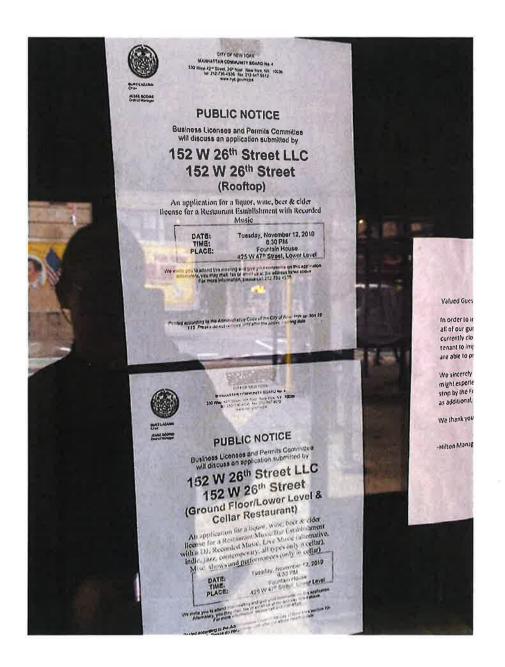

Mr. Rubenstein's applications will be heard by Community Board 4's Business Licenses & Permits Committee on Tuesday, November 12, 2019. The meeting begins at 6:30 pm and it will be held at the Fountain House, 425 West 47<sup>th</sup> Street, Lower Level.