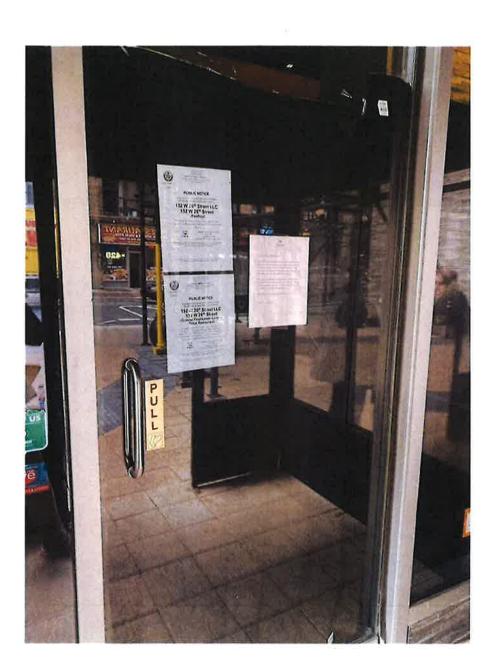

Mr. Rubenstein's applications will be heard by Community Board 4's Business Licenses & Permits Committee on Tuesday, November 12, 2019. The meeting begins at 6:30 pm and it will be held at the Fountain House, 425 West 47<sup>th</sup> Street, Lower Level.