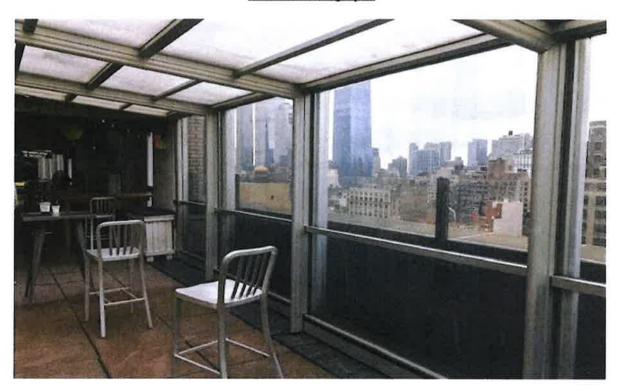

Mr. Rubenstein's overall method of operation will be similar to what was previously approved and has been operating. Aside from changing the food menu and seating configurations of the ground floor and cellar level restaurant and hotel bar & lounge and rooftop, we will be asking for the ability to open the roof beginning at 7am but only for serving breakfast to hotel guests and with no alcohol service or music until 11am, when the space would be open for brunch/lunch (the current CB4 approval stipulates a 3pm opening time). For the cellar space only, we will also be asking to have the type of incidental live musical and spoken word performances that Mr. Rubenstein offers at Yotel -- all of this would be viewed by people from their table or bar seats, i.e., the cellar will not be open to standees and there will be no patron dancing, or even space for patron dancing. That said, because the cellar is the only space for private events, the only time there may be people dancing is if the space is fully booked for a private corporate/holiday party, wedding, bar/bat mitzvah reception, etc. or on New Year's Eve. There are no changes other than described above; i.e., we are not seeking to change the approved closing hours or the premises' permitted occupancy.