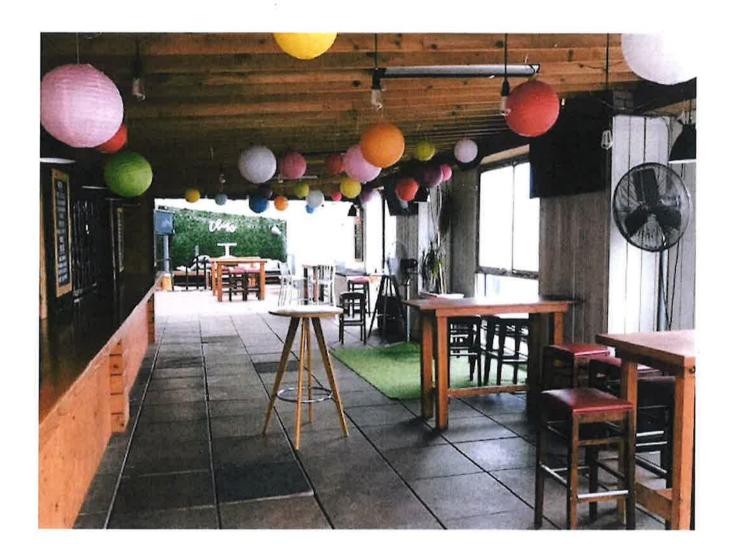

Mr. Rubenstein's overall method of operation will be similar to what was previously approved and has been operating. Aside from changing the food menu and seating configurations of the ground floor and cellar level restaurant and hotel bar & lounge and rooftop, we will be asking for the ability to open the roof beginning at 7am but only for serving breakfast to hotel guests and with no alcohol service or music until 11am, when the space would be open for brunch/lunch (the current CB4 approval stipulates a 3pm opening time). For the cellar space only, we will also be asking to have the type of incidental live musical and spoken word performances that Mr. Rubenstein offers at Yotel -- all of this would be viewed by people from their table or bar seats, i.e., the cellar will not be open to standees and there will be no patron dancing, or even space for patron dancing. That said, because the cellar is the only space for private events, the only time there may be people dancing is if the space is fully booked for a private corporate/holiday party, wedding, bar/bat mitzvah reception, etc. or on New Year's Eve. There are no changes other than described above; i.e., we are not seeking to change the approved closing hours or the premises' permitted occupancy.