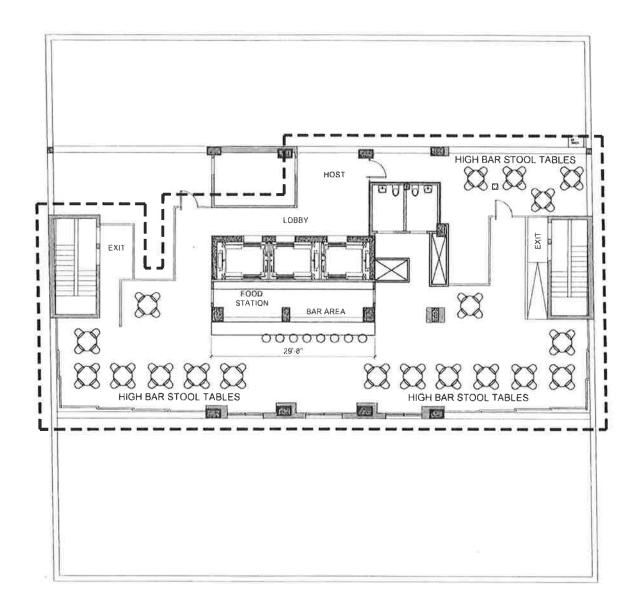

Mr. Rubenstein's overall method of operation will be similar to what was previously approved and has been operating. Aside from changing the food menu and seating configurations of the ground floor and cellar level restaurant and hotel bar & lounge and rooftop, we will be asking for the ability to open the roof beginning at 7am but only for serving breakfast to hotel guests and with no alcohol service or music until 11am, when the space would be open for brunch/lunch (the current CB4 approval stipulates a 3pm opening time). For the cellar space only, we will also be asking to have the type of incidental live musical and spoken word performances that Mr. Rubenstein offers at Yotel -- all of this would be viewed by people from their table or bar seats, i.e., the cellar will not be open to standees and there will be no patron dancing, or even space for patron dancing. That said, because the cellar is the only space for private events, the only time there may be people dancing is if the space is fully booked for a private corporate/holiday party, wedding, bar/bat mitzvah reception, etc. or on New Year's Eve. There are no changes other than described above; i.e., we are not seeking to change the approved closing hours or the premises' permitted occupancy.