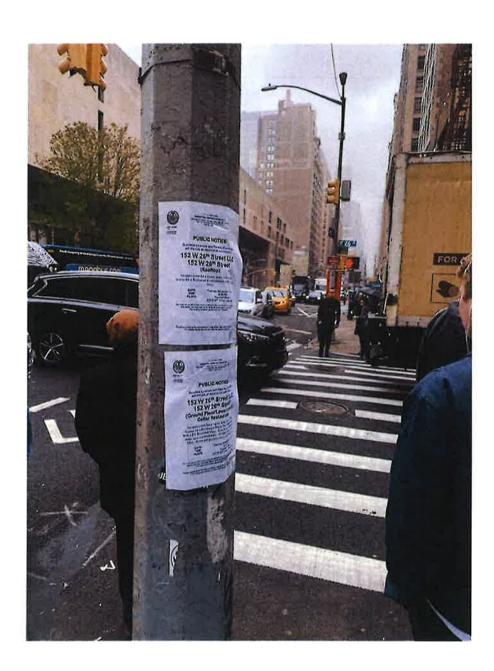

Mr. Rubenstein's applications will be heard by Community Board 4's Business Licenses & Permits Committee on Tuesday, November 12, 2019. The meeting begins at 6:30 pm and it will be held at the Fountain House, 425 West 47<sup>th</sup> Street, Lower Level.