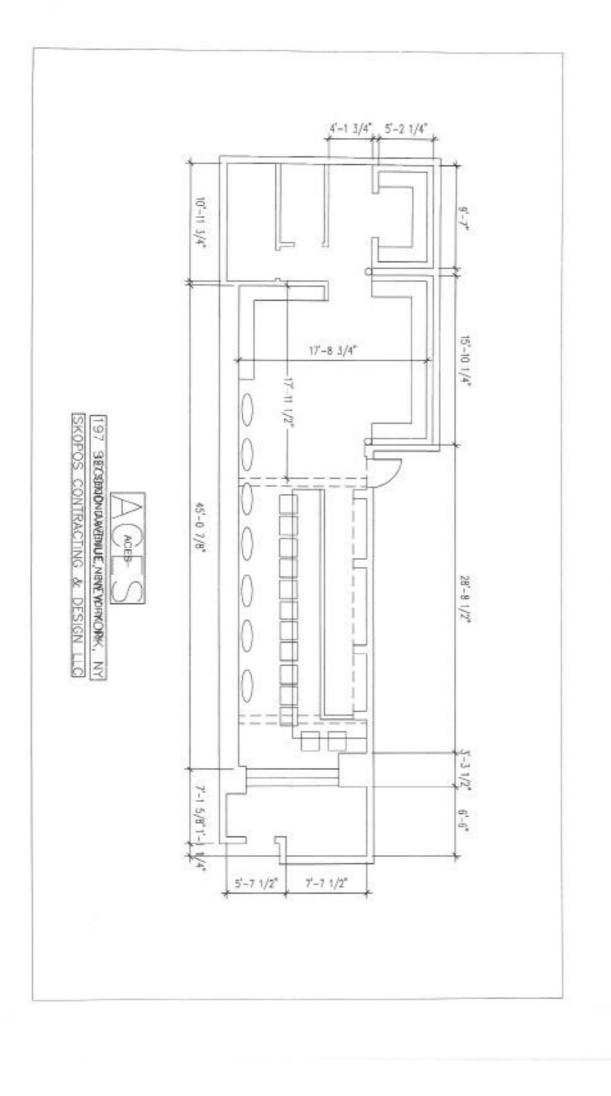

Revised: February 2021 Page 1 of 5

| PREMISE:                                                                                                                                                                                            |                                                                                                                                                                                 |
|-----------------------------------------------------------------------------------------------------------------------------------------------------------------------------------------------------|---------------------------------------------------------------------------------------------------------------------------------------------------------------------------------|
| Type of building and number of floors: R                                                                                                                                                            | lesidential, 5 floors                                                                                                                                                           |
| will any outside area or sidewalk cafe be used for the sale or consumption of alcoholic beverages?  Includes roof & yard) ☑ Yes ☐ No If Yes, describe and show on diagram: We will have tables in f |                                                                                                                                                                                 |
| ·                                                                                                                                                                                                   | Occupancy and all appropriate permits, including for any back or imum NUMBER of people permitted?                                                                               |
| Do you plan to apply for Public Assembly                                                                                                                                                            | permit? □ Yes ☑ No                                                                                                                                                              |
|                                                                                                                                                                                                     | ning using map: <a href="http://gis.nyc.gov/doitt/nycitymap/">http://gis.nyc.gov/doitt/nycitymap/</a> - please R8 or C2): <a href="http://gis.nyc.gov/doitt/nycitymap/">R7A</a> |
|                                                                                                                                                                                                     | lcohol service be conducted at premise? ■ Yes ■ No                                                                                                                              |
| space) Monday through Friday 5pr                                                                                                                                                                    | eration? (Specify days and hours each day and hours of outdoor n to 3am, Saturday and Sunday 11am to 3am                                                                        |
| Number of tables? 12                                                                                                                                                                                | Total number of seats? 50                                                                                                                                                       |
| How many stand-up bars/ bar seats are le                                                                                                                                                            | ocated on the premise? 22                                                                                                                                                       |
|                                                                                                                                                                                                     | nether with seating or not) over which a patron can order, pay                                                                                                                  |
| for and receive an alcoholic beverage)                                                                                                                                                              |                                                                                                                                                                                 |
| Describe all bars (length, shape and locat                                                                                                                                                          | ion):                                                                                                                                                                           |
| Does premise have a full kitchen   ✓ Yes                                                                                                                                                            | <b>■</b> No?                                                                                                                                                                    |
| Does it have a food preparation area?                                                                                                                                                               | Yes ■ No (If any, show on diagram)                                                                                                                                              |
| New Continental                                                                                                                                                                                     | yes, describe type of food and submit a menu                                                                                                                                    |
| What are the hours kitchen will be open?                                                                                                                                                            | Monday through Friday 5pm to 2am, Saturday and                                                                                                                                  |
| Will a manager or principal always be on                                                                                                                                                            | site?   ✓ Yes   No If yes, which? principal- Michael Dolla                                                                                                                      |
| How many employees will there be? $24$                                                                                                                                                              |                                                                                                                                                                                 |
| Do you have or plan to install 🗖 French o                                                                                                                                                           | doors  accordion doors or  windows?                                                                                                                                             |
| Will there be TVs/monitors? ■ Yes ■ No                                                                                                                                                              | o (If Yes, how many?)                                                                                                                                                           |