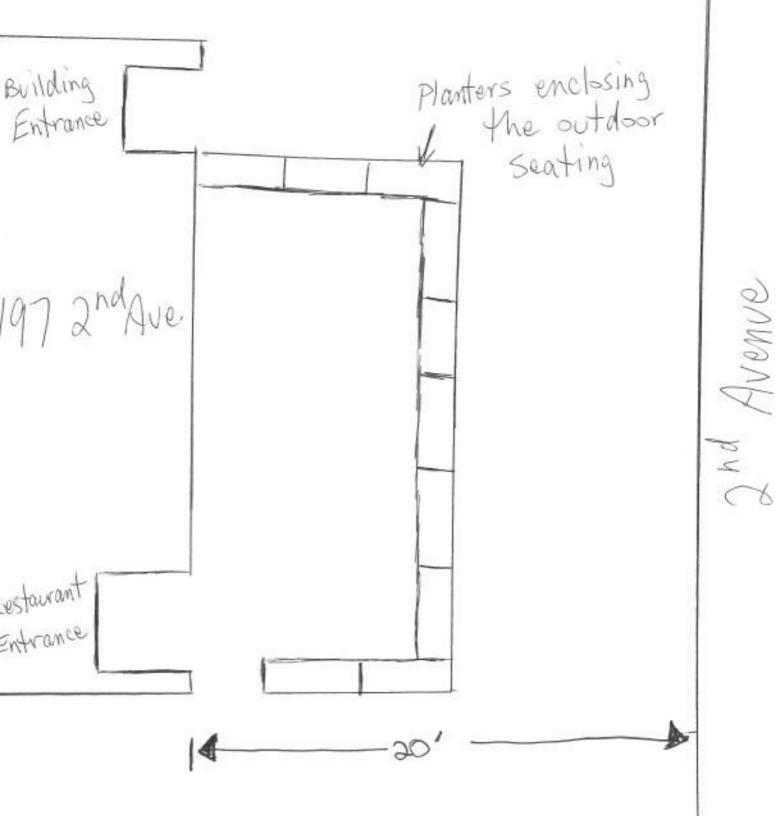

## Proposed Sidewalk Seating

## Crowd Management

Building Entrance M 2 ndre. Doorman Posted at Front door -if a line were to form, they would be directed to line I up against the building Entrance side walk clear. There is extensive space until the building entrance.

This would be the case whether we had outdoor seating or not.