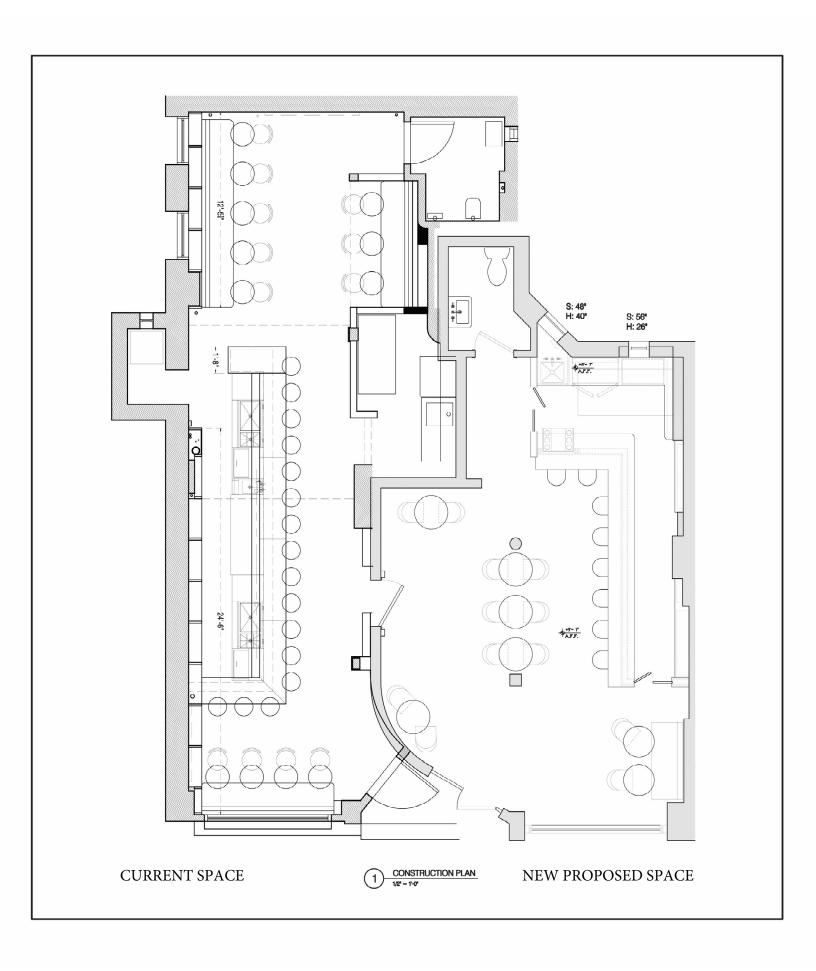

#### **Community Board 3 Liquor License Application Questionnaire**

Please bring the following items to the meeting:

| Photographs of the inside and outside of the premise.  Schematics, floor plans or architectural drawings of the inside of the premise.  A proposed food and or drink menu.  Petition in support of proposed business or change in business with signatures from residential tenants at location and in buildings adjacent to, across the street from and behind proposed location. Petition must give proposed hours and method of operation. For example: restaurant, sports bar, combination restaurant/bar. (petition provided)  Notice of proposed business to block or tenant association if one exists. You can find community groups and contact information on the CB 3 website: <a href="http://www.nyc.gov/html/mancb3/html/communitygroups/community group listings.shtml">http://www.nyc.gov/html/mancb3/html/communitygroups/community group listings.shtml</a> Proof of conspicuous posting of notices at the site for 7 days prior to the meeting (please include newspaper with date in photo or a timestamped photo). |
|----------------------------------------------------------------------------------------------------------------------------------------------------------------------------------------------------------------------------------------------------------------------------------------------------------------------------------------------------------------------------------------------------------------------------------------------------------------------------------------------------------------------------------------------------------------------------------------------------------------------------------------------------------------------------------------------------------------------------------------------------------------------------------------------------------------------------------------------------------------------------------------------------------------------------------------------------------------------------------------------------------------------------------------|
| Check which you are applying for:  ☐ new liquor license ☐ alteration of an existing liquor license ☐ corporate change  Check if either of these apply:                                                                                                                                                                                                                                                                                                                                                                                                                                                                                                                                                                                                                                                                                                                                                                                                                                                                                 |
| □ sale of assets □ upgrade (change of class) of an existing liquor license                                                                                                                                                                                                                                                                                                                                                                                                                                                                                                                                                                                                                                                                                                                                                                                                                                                                                                                                                             |
| Today's Date:06/28/21                                                                                                                                                                                                                                                                                                                                                                                                                                                                                                                                                                                                                                                                                                                                                                                                                                                                                                                                                                                                                  |
| If applying for sale of assets, you must bring letter from current owner confirming that you are buying business or have the seller come with you to the meeting.                                                                                                                                                                                                                                                                                                                                                                                                                                                                                                                                                                                                                                                                                                                                                                                                                                                                      |
| Is location currently licensed? ☐ Yes ☐ No Type of license: OP                                                                                                                                                                                                                                                                                                                                                                                                                                                                                                                                                                                                                                                                                                                                                                                                                                                                                                                                                                         |
| If alteration, describe nature of alteration: ALT WILL ADD MORE SPACE, SEATS AND TABLES                                                                                                                                                                                                                                                                                                                                                                                                                                                                                                                                                                                                                                                                                                                                                                                                                                                                                                                                                |
| Previous or current use of the location: COCKTAIL BAR                                                                                                                                                                                                                                                                                                                                                                                                                                                                                                                                                                                                                                                                                                                                                                                                                                                                                                                                                                                  |
| Corporation and trade name of current license: THE CABINET                                                                                                                                                                                                                                                                                                                                                                                                                                                                                                                                                                                                                                                                                                                                                                                                                                                                                                                                                                             |
| APPLICANT:  Premise address: 649 E 9TH STREET WEST STORE  Cross streets: AVENUE C AND E 9TH STREET  Name of applicant and all principals: GREGORY BOEHM                                                                                                                                                                                                                                                                                                                                                                                                                                                                                                                                                                                                                                                                                                                                                                                                                                                                                |
|                                                                                                                                                                                                                                                                                                                                                                                                                                                                                                                                                                                                                                                                                                                                                                                                                                                                                                                                                                                                                                        |
| Trade name (DBA):THE CABINET                                                                                                                                                                                                                                                                                                                                                                                                                                                                                                                                                                                                                                                                                                                                                                                                                                                                                                                                                                                                           |
| Revised: February 2021 Page 1 of 5                                                                                                                                                                                                                                                                                                                                                                                                                                                                                                                                                                                                                                                                                                                                                                                                                                                                                                                                                                                                     |

| PREMISE:                                                                                                                                                                 |                                                                                                                          |  |  |
|--------------------------------------------------------------------------------------------------------------------------------------------------------------------------|--------------------------------------------------------------------------------------------------------------------------|--|--|
| Type of building and number of floors: MULTI UNIT 6 FLOORS                                                                                                               |                                                                                                                          |  |  |
| Will any outside area or sidewalk cafe be used for the sale or consumption of alcoholic beverages?  (includes roof & yard)  Yes No If Yes, describe and show on diagram: |                                                                                                                          |  |  |
|                                                                                                                                                                          | of Occupancy and all appropriate permits, including for any back or maximum NUMBER of people permitted?                  |  |  |
| Do you plan to apply for Public Assem                                                                                                                                    | nbly permit? ☐ Yes 🗷 No                                                                                                  |  |  |
| What is the zoning designation (check                                                                                                                                    | k zoning using map: <a href="http://gis.nyc.gov/doitt/nycitymap/">http://gis.nyc.gov/doitt/nycitymap/</a> - please       |  |  |
| give specific zoning designation, such                                                                                                                                   | as R8 or C2):                                                                                                            |  |  |
| If yes, please describe what type:                                                                                                                                       | or alcohol service be conducted at premise?   NO  N/A  Foperation? (Specify days and hours each day and hours of outdoor |  |  |
| space) Of IVI-47AIVI                                                                                                                                                     | OUNDAT-OAT                                                                                                               |  |  |
| Number of tables?19                                                                                                                                                      | Total number of seats?38                                                                                                 |  |  |
| How many stand-up bars/ bar seats a                                                                                                                                      | re located on the premise? 2 BARS, 24 BAR SEATS                                                                          |  |  |
|                                                                                                                                                                          | (whether with seating or not) over which a patron can order, pay                                                         |  |  |
| for and receive an alcoholic beverage)                                                                                                                                   |                                                                                                                          |  |  |
| Describe all bars (length, shape and lo                                                                                                                                  | cation):20 FEET, L SHAPED, FLANKED ON BOTH SIDES                                                                         |  |  |
| Does premise have a full kitchen 🗖 Ye                                                                                                                                    | ·                                                                                                                        |  |  |
|                                                                                                                                                                          | Yes 🗖 No (If any, show on diagram)                                                                                       |  |  |
| MEXICAN S                                                                                                                                                                | If yes, describe type of food and submit a menu MALL BITES                                                               |  |  |
| What are the hours kitchen will be op-                                                                                                                                   | en?ALL HOURS OF OPERATION                                                                                                |  |  |
| Will a manager or principal always be                                                                                                                                    | on site? ☐ Yes ☐ No If yes, which? MANAGER                                                                               |  |  |
| How many employees will there be? _                                                                                                                                      |                                                                                                                          |  |  |
| Do you have or plan to install 🗖 Frenc                                                                                                                                   | h doors 🗖 accordion doors or 🕱 windows?                                                                                  |  |  |
| Will there be TVs/monitors? 🗖 Yes                                                                                                                                        | No (If Yes, how many?)                                                                                                   |  |  |