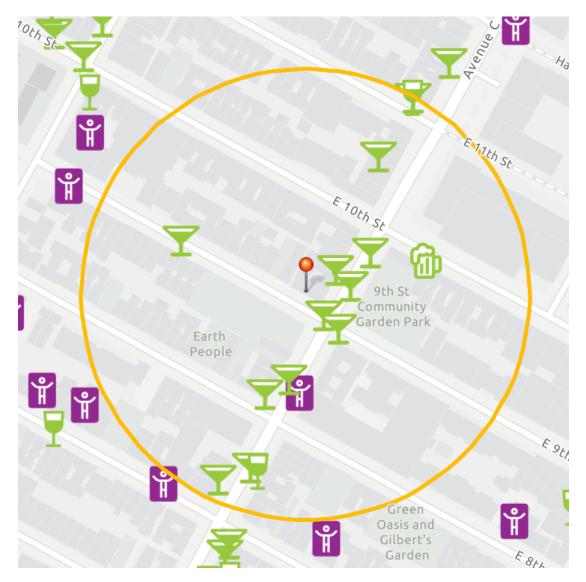

Attach a separate diagram that indicates the location (name and address) and total number of establishments selling/serving beer, wine (B/W) or liquor (OP) for 2 blocks in each direction. Please indicate whether establishments have On-Premise (OP) licenses. Please label streets and avenues and identify your location. Use letters to indicate Bar, Restaurant, etc. The diagram must be submitted with the questionnaire to the Community Board before the meeting.