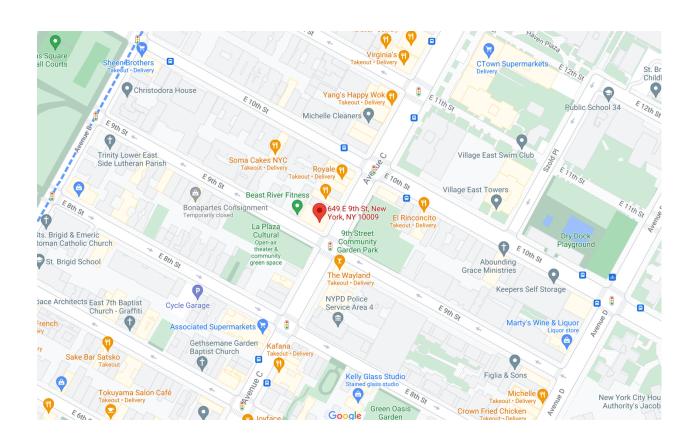

#### **Community Board 3 Liquor License Application Questionnaire**

Please bring the following items to the meeting:

| Photographs of the inside and outside of the premise.  Schematics, floor plans or architectural drawings of the inside of the premise.  A proposed food and or drink menu.  Petition in support of proposed business or change in business with signatures from residential tenants at location and in buildings adjacent to, across the street from and behind proposed location. Petition must give proposed hours and method of operation. For example: restaurant, sports bar, combination restaurant/bar. (petition provided)  Notice of proposed business to block or tenant association if one exists. You can find community groups and contact information on the CB 3 website: <a href="http://www.nyc.gov/html/mancb3/html/communitygroups/community group listings.shtml">http://www.nyc.gov/html/mancb3/html/communitygroups/community group listings.shtml</a> Proof of conspicuous posting of notices at the site for 7 days prior to the meeting (please include newspaper with date in photo or a timestamped photo). |
|----------------------------------------------------------------------------------------------------------------------------------------------------------------------------------------------------------------------------------------------------------------------------------------------------------------------------------------------------------------------------------------------------------------------------------------------------------------------------------------------------------------------------------------------------------------------------------------------------------------------------------------------------------------------------------------------------------------------------------------------------------------------------------------------------------------------------------------------------------------------------------------------------------------------------------------------------------------------------------------------------------------------------------------|
| Check which you are applying for:  ☐ new liquor license ☐ alteration of an existing liquor license ☐ corporate change  Check if either of these apply:                                                                                                                                                                                                                                                                                                                                                                                                                                                                                                                                                                                                                                                                                                                                                                                                                                                                                 |
| □ sale of assets □ upgrade (change of class) of an existing liquor license                                                                                                                                                                                                                                                                                                                                                                                                                                                                                                                                                                                                                                                                                                                                                                                                                                                                                                                                                             |
| Today's Date:06/28/21                                                                                                                                                                                                                                                                                                                                                                                                                                                                                                                                                                                                                                                                                                                                                                                                                                                                                                                                                                                                                  |
| If applying for sale of assets, you must bring letter from current owner confirming that you are buying business or have the seller come with you to the meeting.                                                                                                                                                                                                                                                                                                                                                                                                                                                                                                                                                                                                                                                                                                                                                                                                                                                                      |
| Is location currently licensed? ☐ Yes ☐ No Type of license: OP                                                                                                                                                                                                                                                                                                                                                                                                                                                                                                                                                                                                                                                                                                                                                                                                                                                                                                                                                                         |
| If alteration, describe nature of alteration: ALT WILL ADD MORE SPACE, SEATS AND TABLES                                                                                                                                                                                                                                                                                                                                                                                                                                                                                                                                                                                                                                                                                                                                                                                                                                                                                                                                                |
| Previous or current use of the location: COCKTAIL BAR                                                                                                                                                                                                                                                                                                                                                                                                                                                                                                                                                                                                                                                                                                                                                                                                                                                                                                                                                                                  |
| Corporation and trade name of current license: THE CABINET                                                                                                                                                                                                                                                                                                                                                                                                                                                                                                                                                                                                                                                                                                                                                                                                                                                                                                                                                                             |
| APPLICANT:  Premise address: 649 E 9TH STREET WEST STORE  Cross streets: AVENUE C AND E 9TH STREET  Name of applicant and all principals: GREGORY BOEHM                                                                                                                                                                                                                                                                                                                                                                                                                                                                                                                                                                                                                                                                                                                                                                                                                                                                                |
|                                                                                                                                                                                                                                                                                                                                                                                                                                                                                                                                                                                                                                                                                                                                                                                                                                                                                                                                                                                                                                        |
| Trade name (DBA):THE CABINET                                                                                                                                                                                                                                                                                                                                                                                                                                                                                                                                                                                                                                                                                                                                                                                                                                                                                                                                                                                                           |
| Revised: February 2021 Page 1 of 5                                                                                                                                                                                                                                                                                                                                                                                                                                                                                                                                                                                                                                                                                                                                                                                                                                                                                                                                                                                                     |