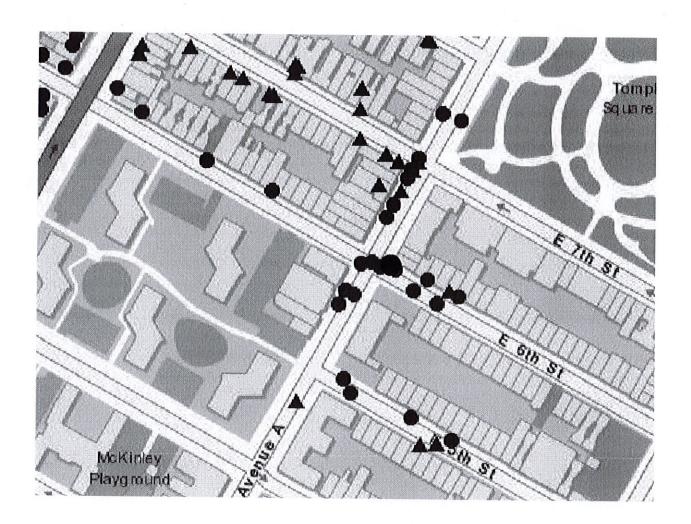

establishments selling/serving beer, wine (B/W) or liquor (OP) for 2 blocks in each direction. Please indicate whether establishments have On-Premise (OP) licenses. Please label streets and avenues and identify your location. Use letters to indicate **B**ar, **R**estaurant, etc. The diagram must be submitted with the questionnaire to the Community Board before the meeting.

Revised: July 2018 Page 3 of 4

| LO                        | CATION:                                                                                                                                                                                                                                                                                                                                                                                                                                                                   |
|---------------------------|---------------------------------------------------------------------------------------------------------------------------------------------------------------------------------------------------------------------------------------------------------------------------------------------------------------------------------------------------------------------------------------------------------------------------------------------------------------------------|
| Но                        | w many licensed establishments are within 1 block? (see attached)                                                                                                                                                                                                                                                                                                                                                                                                         |
| Но                        | w many On-Premise (OP) liquor licenses are within 500 feet? (see attached)                                                                                                                                                                                                                                                                                                                                                                                                |
| Is p                      | oremise within 200 feet of any school or place of worship? <b>\Box</b> Yes <b>\Box</b> No                                                                                                                                                                                                                                                                                                                                                                                 |
|                           |                                                                                                                                                                                                                                                                                                                                                                                                                                                                           |
| Ple<br>imi<br>out<br>lice | MMUNITY OUTREACH: case see the Community Board website to find block associations or tenant associations in the mediate vicinity of your location for community outreach. Applicants are encouraged to reach to community groups. Also use provided petitions, which clearly state the name, address, ense for which you are applying, and the hours and method of operation of your establishment at top of each page. (Attach additional sheets of paper as necessary). |
| me                        | e are including the following questions to be able to prepare stipulations and have the seting be faster and more efficient. Please answer per your business plan; do not plan to gotiate at the meeting.                                                                                                                                                                                                                                                                 |
| 1.                        | ■ I will operate a full-service restaurant, specifically a (type of restaurant) Pub, Irish,  American , with a kitchen open and serving food during all hours of operation OR I have less than full-service kitchen but will serve food all hours of operation.                                                                                                                                                                                                           |
| 2.                        | ☑ I will close any front or rear façade doors and windows at 10:00 P.M. every night or when amplified sound is playing, including but not limited to DJs, live music and live nonmusical performances.                                                                                                                                                                                                                                                                    |
| 3.                        | ■ I will not have ■ DJs, ■ live music, ■ promoted events, ■ any event at which a cover fee is charged, ■ scheduled performances, ■ more than $\_$ DJs / promoted events per $\_$ , ■ more than $20$ _ private parties per <u>Year</u>                                                                                                                                                                                                                                     |
| 4.                        | ☑ I will play ambient recorded background music only.                                                                                                                                                                                                                                                                                                                                                                                                                     |
| 5.                        | ☑ I will not apply for an alteration to the method of operation or for any physical alterations of any nature without first coming before CB 3.                                                                                                                                                                                                                                                                                                                           |
| 6.                        | ■ I will not seek a change in class to a full on-premise liquor license without first obtaining approval from CB 3.                                                                                                                                                                                                                                                                                                                                                       |
| 7.                        | ■ I will not participate in pub crawls or have party buses come to my establishment.                                                                                                                                                                                                                                                                                                                                                                                      |