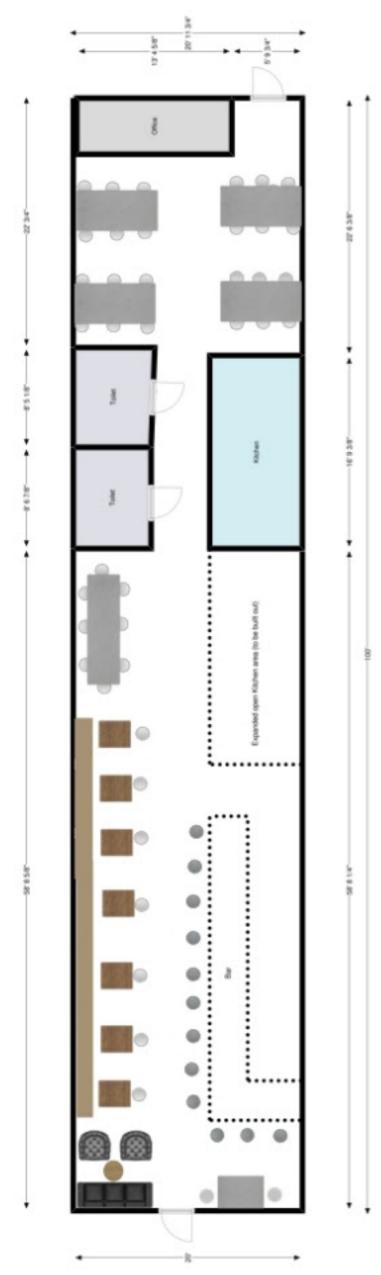

Revised: July 2018 Page 1 of 4

| PREMISE:                                                                                                                                        |
|-------------------------------------------------------------------------------------------------------------------------------------------------|
| Type of building and number of floors: Mixed Use, Five Floors                                                                                   |
|                                                                                                                                                 |
| Will any outside area or sidewalk cafe be used for the sale or consumption of alcoholic beverages?                                              |
| (includes roof & yard) □ Yes 図 No If Yes, describe and show on diagram: N/A N/A                                                                 |
|                                                                                                                                                 |
| Does premise have a valid Certificate of Occupancy and all appropriate permits, including for any                                               |
| back or side yard use? ■ Yes ■ No What is maximum NUMBER of people permitted? <a></a>                                                           |
| Do you plan to apply for Public Assembly permit? □ Yes ☑ No                                                                                     |
| What is the zoning designation (check zoning using map: <a href="http://gis.nyc.gov/doitt/nycitymap/">http://gis.nyc.gov/doitt/nycitymap/</a> - |
| please give specific zoning designation, such as R8 or C2):<br>R7A / C2-5 OVERLAY                                                               |
|                                                                                                                                                 |
| PROPOSED METHOD OF OPERATION:                                                                                                                   |
| Will any other business besides food or alcohol service be conducted at premise? □ Yes ☑ No                                                     |
| If yes, please describe what type: N/A N/A                                                                                                      |
| What are the proposed days/hours of operation? (Specify days and hours each day and hours of outdoor space) 10am to 4am, 7 days a week          |
|                                                                                                                                                 |
| Number of tables? 14 Total number of seats? 53                                                                                                  |
| How many stand-up bars/ bar seats are located on the premise? 1 BAR WITH 12 SEATS                                                               |
| (A stand up bar is any bar or counter (whether with seating or not) over which a patron can order                                               |
| pay for and receive an alcoholic beverage)                                                                                                      |
| Describe all bars (length, shape and location): Approx 30', L-shaped, near front entrance.                                                      |
| Does premise have a full kitchen ■ Yes ■ No?                                                                                                    |
| Does it have a food preparation area? ■ Yes ■ No (If any, show on diagram)                                                                      |
| Is food available for sale?   Yes □ No If yes, describe type of food and submit a menu  Pub, Irish, American                                    |
| What are the hours kitchen will be open? 10am to 4am (all hours)                                                                                |
| Will a manager or principal always be on site? ■ Yes ■ No If yes, which? Manager                                                                |
| How many employees will there be? 10                                                                                                            |
| Do you have or plan to install $\square$ French doors $\square$ according doors or $\square$ windows?                                           |

Revised: July 2018 Page 2 of 4

| Will there be TVs/monitors? ■ Yes ■ No (If Yes, how many?) 3-5                                                                                                                                                       |
|----------------------------------------------------------------------------------------------------------------------------------------------------------------------------------------------------------------------|
| Will premise have music? ■ Yes ■ No                                                                                                                                                                                  |
| If Yes, what type of music? ■ Live musician ■ DJ ■ Juke box ■ Tapes/CDs/iPod                                                                                                                                         |
| If other type, please describe $N/A$                                                                                                                                                                                 |
| What will be the music volume? ■ Background (quiet) ■ Entertainment level                                                                                                                                            |
| Please describe your sound system: Series of small speakers, low max volume                                                                                                                                          |
| Will you host any promoted events, scheduled performances or any event at which a cover fee is                                                                                                                       |
| charged? If Yes, what type of events or performances are proposed and how often? No N/A                                                                                                                              |
| How do you plan to manage vehicular traffic and crowds on the sidewalk caused by your establishment? Please attach plans. (Please do not answer "we do not anticipate congestion.") *NOT ANTICIPATED TO BE AN ISSUE* |
| Will there be security personnel? ■ Yes ■ No (If Yes, how many and when)                                                                                                                                             |
| Weekends, and/or when and if needed.                                                                                                                                                                                 |
| How do you plan to manage noise inside and outside your business so neighbors will not be affected? Please attach plans.  *NOT ANTICIPATED TO BE AN ISSUE*  Do you have sound proofing installed? □ Yes ☑ No         |
| If not, do you plan to install sound-proofing? ☑ Yes ☐ No                                                                                                                                                            |
| APPLICANT HISTORY:                                                                                                                                                                                                   |
| Has this corporation or any principal been licensed previously? ■ Yes ■ No                                                                                                                                           |
| If yes, please indicate name of establishment: St Dymphna's                                                                                                                                                          |
| Address: 118 St Marks Place; New York Community Board #M3                                                                                                                                                            |
| Dates of operation: Operating late 1990's to Oct 2018                                                                                                                                                                |
| Has any principal had work experience similar to the proposed business? ■ Yes ■ No If Yes, please attach explanation of experience or resume. *see below                                                             |
| Does any principal have other businesses in this area? ■ Yes ■ No If Yes, please give trade name and describe type of business Operator of former St Dymphna's Bar at 118 St Marks Place                             |
| Has any principal had SLA reports or action within the past 3 years? ■ Yes ☒ No If Yes, attach list                                                                                                                  |
| of violations and dates of violations and outcomes, if any.                                                                                                                                                          |
| Attach a separate diagram that indicates the location (name and address) and total number of                                                                                                                         |