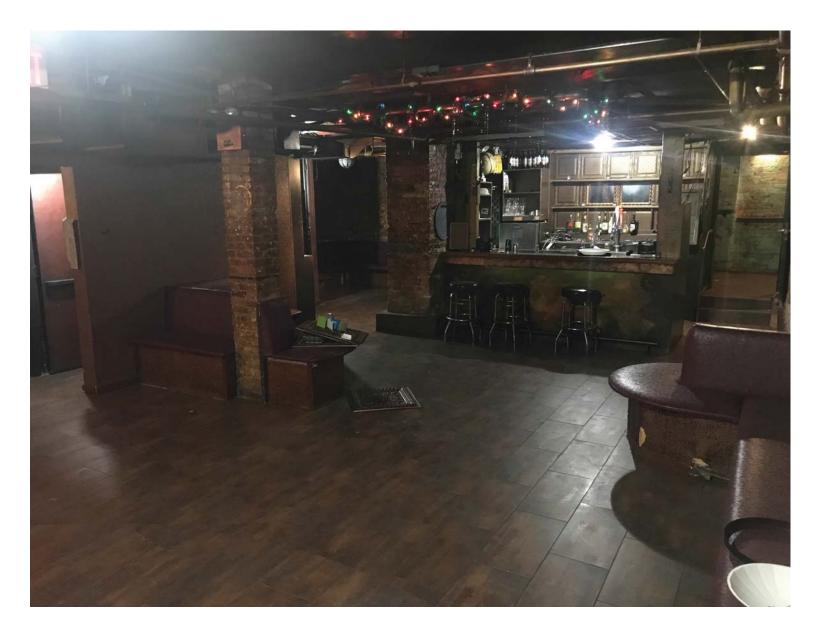

#### **PREMISE:**

Type of building and number of floors: Mixed Use, 6 stories

Will any outside area or sidewalk cafe be used for the sale or consumption of alcoholic beverages? *(includes roof & yard)* □ Yes ⊠ No If Yes, describe and show on diagram: \_\_\_\_\_\_

Number of tables? 20 Total number of seats? 100

How many stand-up bars/ bar seats are located on the premise?  $\frac{2}{2}$ 

(A stand up bar is any bar or counter (whether with seating or not) over which a patron can order,

pay for and receive an alcoholic beverage)

Describe all bars (length, shape and location): <u>12 ft rectangular upstairs and 10ft rectangular in bsmt</u>

Does it have a food preparation area? □ Yes ⊠ No (If any, show on diagram)