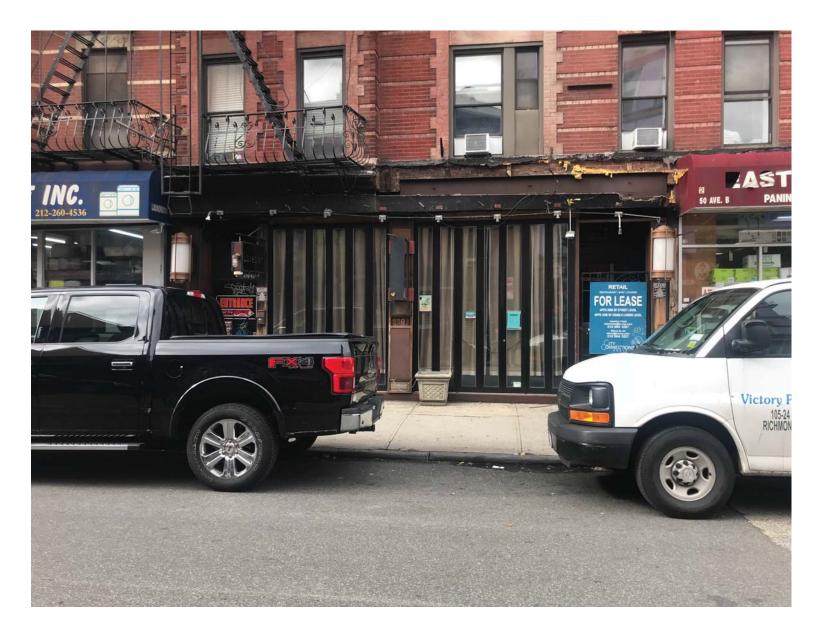

#### NOTE: ALL ITEMS MUST BE SUBMITTED FOR APPLICATION TO BE CONSIDERED.

- Photographs of the inside and outside of the premise.
- Schematics, floor plans or architectural drawings of the inside of the premise.
- A proposed food and or drink menu.
- Petition in support of proposed business or change in business with signatures from residential tenants at location and in buildings adjacent to, across the street from and behind proposed location. Petition must give proposed hours and method of operation. For example: restaurant, sports bar, combination restaurant/bar. (petition provided)
- Notice of proposed business to block or tenant association if one exists. You can find community groups and contact information on the CB 3 website: http://www.nyc.gov/html/mancb3/html/communitygroups/community group listings.shtml
- Proof of conspicuous posting of notices at the site for 7 days prior to the meeting (please include newspaper with date in photo or a timestamped photo).

#### **APPLICANT:**

Premise address: 50 Avenue B/228 E. 4th Street, New York, NY 10009

Cross streets: E. 3rd & 4th Streets and Aves. A & B.

Name of applicant and all principals: ARM 50 Inc. Principals: Shamell Edgerton,