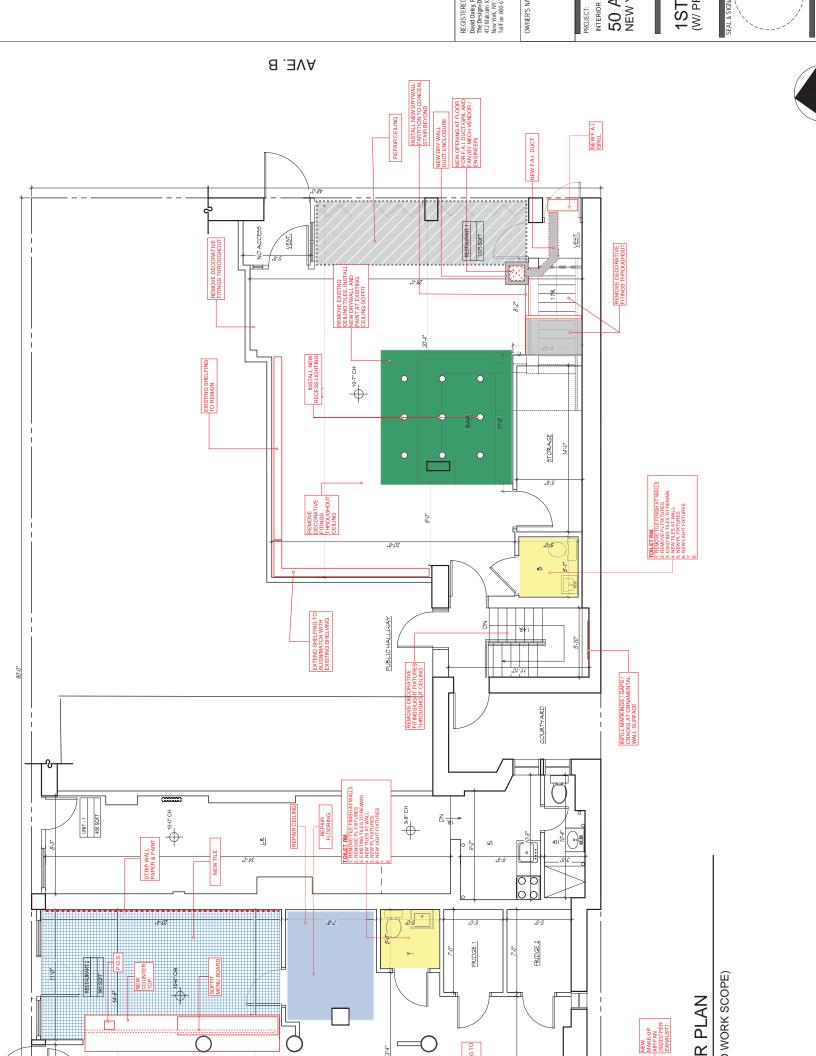

#### **PREMISE:**

Type of building and number of floors: Mixed Use, 6 stories

Will any outside area or sidewalk cafe be used for the sale or consumption of alcoholic beverages? *(includes roof & yard)* □ Yes ⊠ No If Yes, describe and show on diagram: \_\_\_\_\_\_

Number of tables? 20 Total number of seats? 100

How many stand-up bars/ bar seats are located on the premise?  $\frac{2}{2}$ 

(A stand up bar is any bar or counter (whether with seating or not) over which a patron can order,

pay for and receive an alcoholic beverage)

Describe all bars (length, shape and location): <u>12 ft rectangular upstairs and 10ft rectangular in bsmt</u>

Does it have a food preparation area? □ Yes ⊠ No (If any, show on diagram)

Has any principal had SLA reports or action within the past 3 years? □ Yes ⊠ No If Yes, attach list of violations and dates of violations and outcomes, if any.

Attach a separate diagram that indicates the location **(name and address)** and total number of establishments selling/serving beer, wine (B/W) or liquor (OP) for 2 blocks in each direction. Please indicate whether establishments have On-Premise (OP) licenses. Please label streets and avenues and identify your location. Use letters to indicate **B**ar, **R**estaurant, etc. The diagram must be submitted with the questionnaire to the Community Board before the meeting.