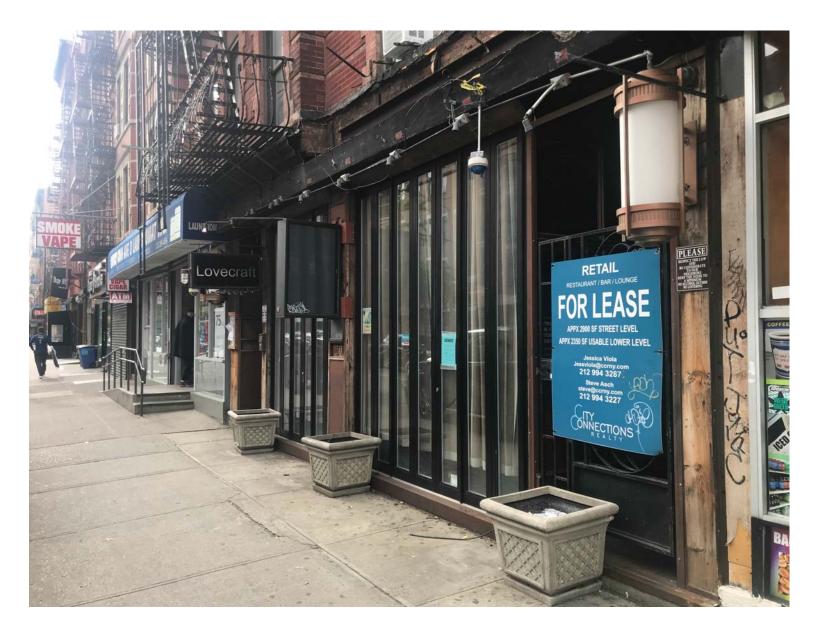

#### NOTE: ALL ITEMS MUST BE SUBMITTED FOR APPLICATION TO BE CONSIDERED.

- Photographs of the inside and outside of the premise.
- Schematics, floor plans or architectural drawings of the inside of the premise.
- A proposed food and or drink menu.
- Petition in support of proposed business or change in business with signatures from residential tenants at location and in buildings adjacent to, across the street from and behind proposed location. Petition must give proposed hours and method of operation. For example: restaurant, sports bar, combination restaurant/bar. (petition provided)
- Notice of proposed business to block or tenant association if one exists. You can find community groups and contact information on the CB 3 website: http://www.nyc.gov/html/mancb3/html/communitygroups/community group listings.shtml
- Proof of conspicuous posting of notices at the site for 7 days prior to the meeting (please include newspaper with date in photo or a timestamped photo).

#### **APPLICANT:**

Premise address: 50 Avenue B/228 E. 4th Street, New York, NY 10009

Cross streets: E. 3rd & 4th Streets and Aves. A & B.

Name of applicant and all principals: ARM 50 Inc. Principals: Shamell Edgerton,