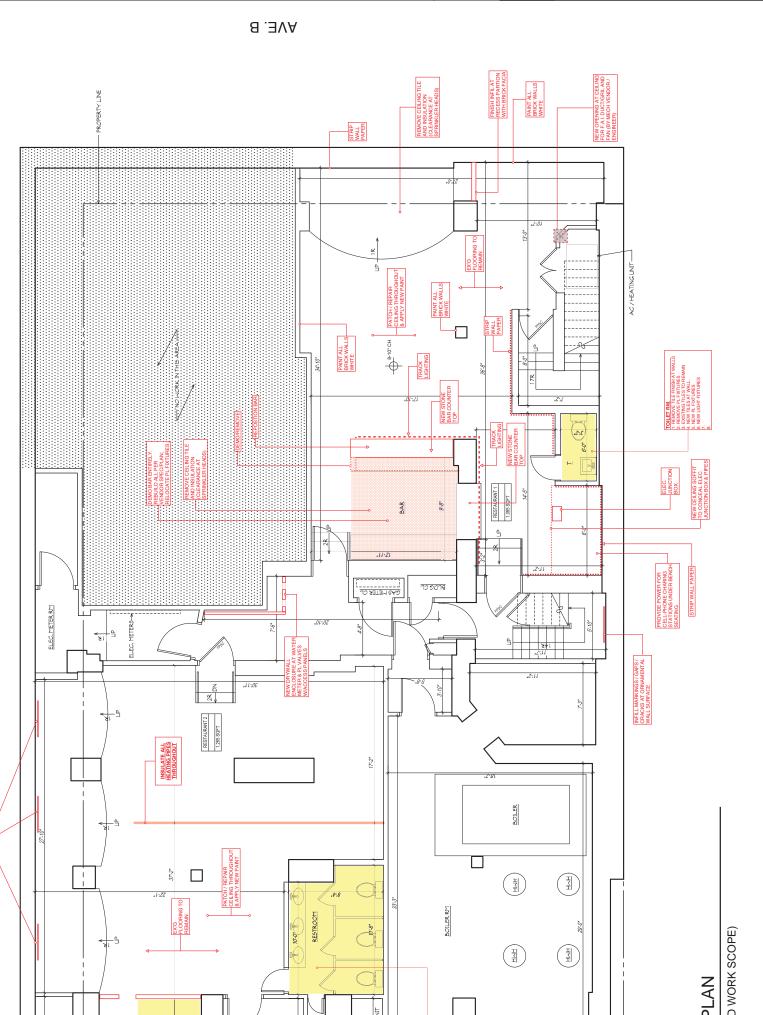

#### **PREMISE:**

Type of building and number of floors: Mixed Use, 6 stories

Will any outside area or sidewalk cafe be used for the sale or consumption of alcoholic beverages? *(includes roof & yard)* □ Yes ⊠ No If Yes, describe and show on diagram: \_\_\_\_\_\_

Number of tables? 20 Total number of seats? 100

How many stand-up bars/ bar seats are located on the premise?  $\frac{2}{2}$ 

(A stand up bar is any bar or counter (whether with seating or not) over which a patron can order,

pay for and receive an alcoholic beverage)

Describe all bars (length, shape and location): <u>12 ft rectangular upstairs and 10ft rectangular in bsmt</u>

Does it have a food preparation area? □ Yes ⊠ No (If any, show on diagram)

Has any principal had SLA reports or action within the past 3 years? □ Yes ⊠ No If Yes, attach list of violations and dates of violations and outcomes, if any.

Attach a separate diagram that indicates the location **(name and address)** and total number of establishments selling/serving beer, wine (B/W) or liquor (OP) for 2 blocks in each direction. Please indicate whether establishments have On-Premise (OP) licenses. Please label streets and avenues and identify your location. Use letters to indicate **B**ar, **R**estaurant, etc. The diagram must be submitted with the questionnaire to the Community Board before the meeting.