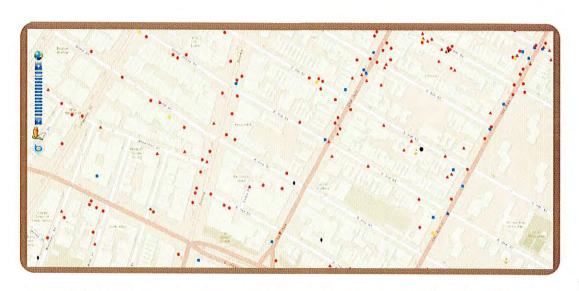

Revised: March 2015 Page 2 of 4

| If Yes, what type of music? □ Live musician □ DJ □ Juke box If other type, please describe RECORDED BACKGROUND ONLY                                                                                                                                                                                                          | ☑ Tapes/CDs/iPod                                                                                                                                                                                             |
|------------------------------------------------------------------------------------------------------------------------------------------------------------------------------------------------------------------------------------------------------------------------------------------------------------------------------|--------------------------------------------------------------------------------------------------------------------------------------------------------------------------------------------------------------|
| What will be the music volume? ■ Background (quiet) ■ En Please describe your sound system: 6-8 INCH SPEAKERS INSTA                                                                                                                                                                                                          |                                                                                                                                                                                                              |
| Will you host any promoted events, scheduled performances charged? If Yes, what type of events or performances are pro-                                                                                                                                                                                                      | or any event at which a cover fee is                                                                                                                                                                         |
| N/A                                                                                                                                                                                                                                                                                                                          |                                                                                                                                                                                                              |
| How do you plan to manage vehicular traffic and crowds on testablishment? Please attach plans. (Please do not answer "v                                                                                                                                                                                                      | the sidewalk caused by your TRAFFIC WILL NOT BE AN ISSUE                                                                                                                                                     |
| Will there be security personnel? □ Yes ☒ No (If Yes, how money)                                                                                                                                                                                                                                                             | any and when) NONE NEEDED                                                                                                                                                                                    |
| How do you plan to manage noise inside and outside your bu                                                                                                                                                                                                                                                                   | siness so neighbors will not be                                                                                                                                                                              |
| affected? Please attach plans.  Do you have sound proofing installed? □ Yes ☒ No  If not, do you plan to install sound-proofing? □ Yes ☒ No                                                                                                                                                                                  | LINES AND CROWDING WILL NOT BE AN ISSUE<br>HERE WITH THIS BEER/WINE LICENSE; FOOD<br>WILL BE THE MAIN FOCUS. REGARDLESS,<br>STAFF WILL MONITOR GUESTS AT ALL TIMES<br>TO ENSURE THEY ARE ORDERLY AND HAVE NO |
| APPLICANT HISTORY:                                                                                                                                                                                                                                                                                                           | EFFECT ON RESIDENTS/NEIGHBORS.                                                                                                                                                                               |
| Has this corporation or any principal been licensed previous                                                                                                                                                                                                                                                                 | ly? ⊠ Yes □ No                                                                                                                                                                                               |
| If yes, please indicate name of establishment: KTM INC                                                                                                                                                                                                                                                                       |                                                                                                                                                                                                              |
| Address: 11 WEST 32ND STREET; NEW YORK NY                                                                                                                                                                                                                                                                                    | Community Board #_M5                                                                                                                                                                                         |
| Dates of operation: 2011 TO PRESENT                                                                                                                                                                                                                                                                                          |                                                                                                                                                                                                              |
| If you answered "Yes" to the above question, please prov                                                                                                                                                                                                                                                                     | ide a letter from the community                                                                                                                                                                              |
| board indicating history of complaints or other commen                                                                                                                                                                                                                                                                       | ts.                                                                                                                                                                                                          |
| Has any principal had work experience similar to the propose                                                                                                                                                                                                                                                                 | ed business? 🛮 Yes 🗖 No If Yes, please                                                                                                                                                                       |
| attach explanation of experience or resume.                                                                                                                                                                                                                                                                                  |                                                                                                                                                                                                              |
| Does any principal have other businesses in this area? $\square$ Yes and describe type of business $\underline{\text{N/A}}$                                                                                                                                                                                                  | ☑ No If Yes, please give trade name                                                                                                                                                                          |
| Has any principal had SLA reports or action within the past 3                                                                                                                                                                                                                                                                | years? ☐ Yes ☑ No If Yes, attach list                                                                                                                                                                        |
| of violations and dates of violations and outcomes, if any.                                                                                                                                                                                                                                                                  |                                                                                                                                                                                                              |
| Attach a separate diagram that indicates the location <b>(name</b> establishments selling/serving beer, wine (B/W) or liquor (C Please indicate whether establishments have On-Premise (Ol avenues and identify your location. Use letters to indicate <b>B</b> a be submitted with the questionnaire to the Community Board | PP) for 2 blocks in each direction.<br>P) licenses. Please label streets and<br>r, <b>R</b> estaurant, etc. The diagram must                                                                                 |