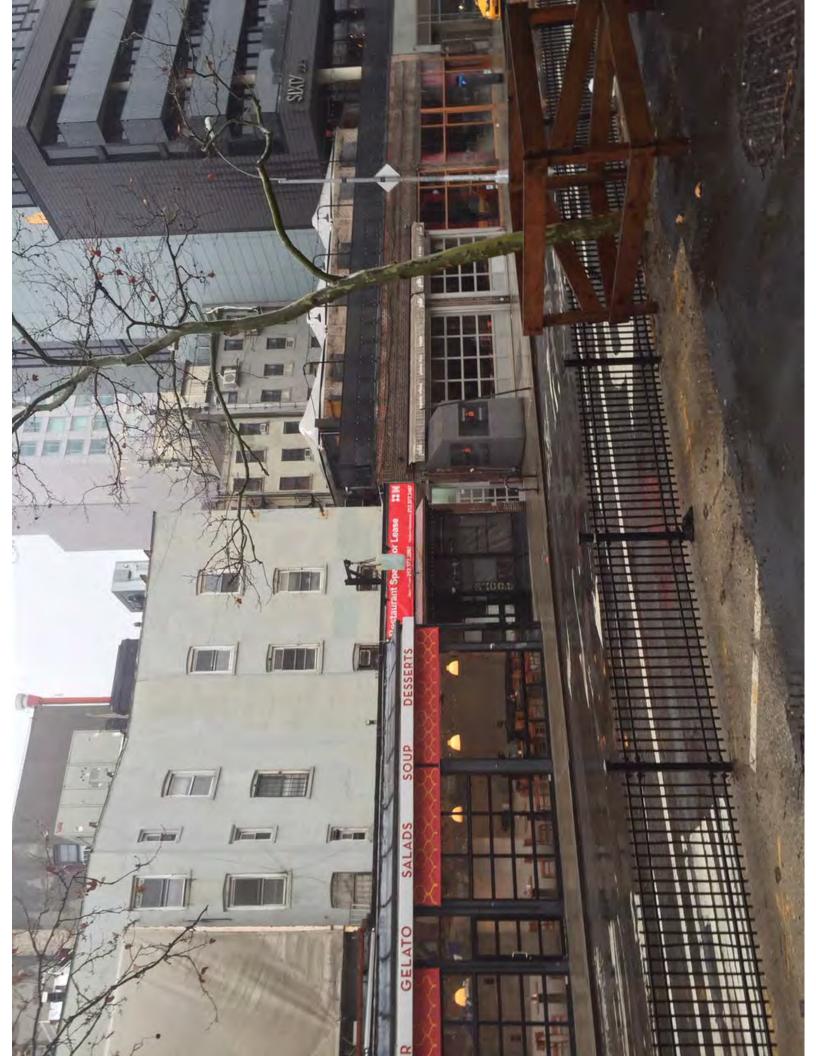

#### Community Board 3 Liquor License Application Questionnaire

Please bring the following items to the meeting: NOTE: ALL ITEMS MUST BE SUBMITTED FOR APPLICATION TO BE CONSIDERED. Photographs of the inside and outside of the premise. Schematics, floor plans or architectural drawings of the inside of the premise. A proposed food and or drink menu. Petition in support of proposed business or change in business with signatures from residential tenants at location and in buildings adjacent to, across the street from and behind proposed location. Petition must give proposed hours and method of operation. For example: restaurant, sports bar, combination restaurant/bar. (petition provided) Notice of proposed business to block or tenant association if one exists. You can find community groups and contact information on the CB 3 website: http://www.nyc.gov/html/mancb3/html/communitygroups/community group listings.shtml Photographs of proof of conspicuous posting of meeting with newspaper showing date. ☐ If applicant has been or is licensed anywhere in City, letter from applicable community board indicating history of complaints and other comments. Check which you are applying for: □ alteration of an existing liquor license □ corporate change new liquor license Check if either of these apply: □ upgrade (change of class) of an existing liquor license ☐ sale of assets Today's Date: If applying for sale of assets, you must bring letter from current owner confirming that you are buying business or have the seller come with you to the meeting. Is location currently licensed? ■ Yes ■ No Type of license: If alteration, describe nature of alteration: Previous or current use of the location: Corporation and trade name of current license: APPLICANT: Premise address: 175 East Houston Street, New York, NY 10002 Cross streets: Houston and Allen Name of applicant and all principals: James Morrissey Trade name (DBA): TBC.