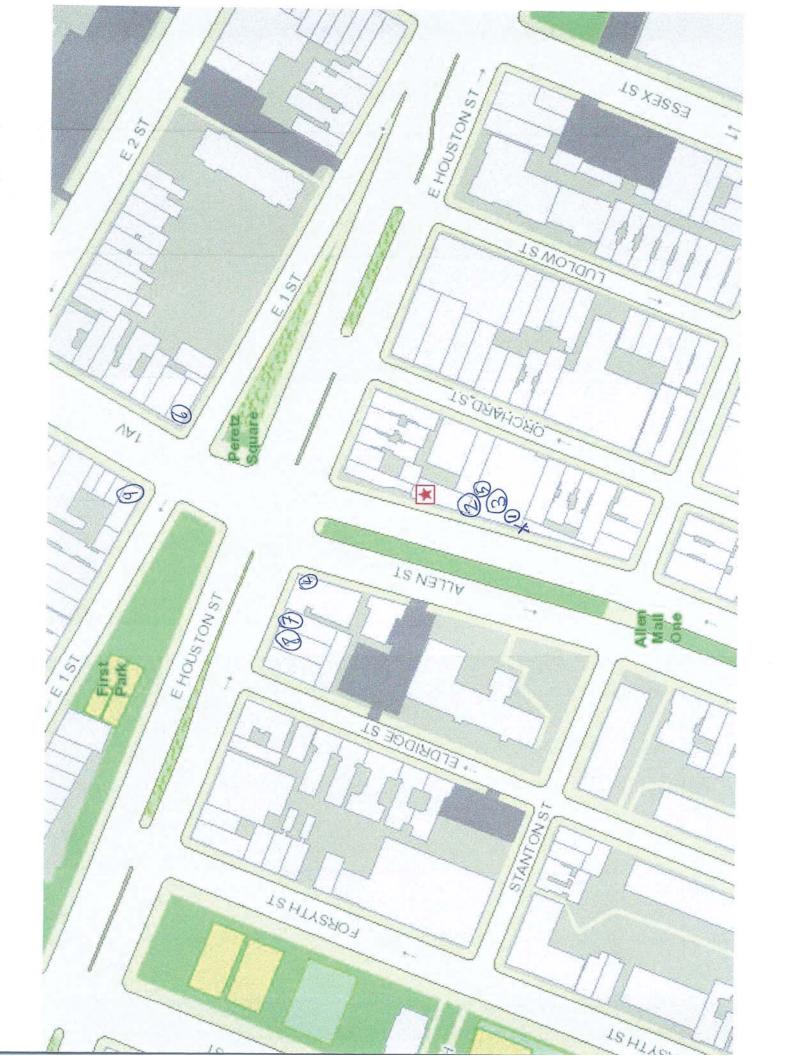

Revised: March 2015 Page 4 of 4

- DLa Pala LLC (184 Allen S+)
- (2) Rockwood Music Hall (196 Allen St)
- (3) Sixty LES (190 Allen St.)
- @ Mundo (205 Allen St.)
- 3 kenrock enterprises LLC (192 Allen St.)
- 6 One and One (76 E 1st St.)
- (2) The cate late (159 E. Houston St)
- @ Calle Catorce LLC (157 E Houston St)
- 9 Golden Hospitality INC (13 1st Ave)

175 E Houston St, New York, NY, 10002

\* This report is for informational purposes only in aid of identifying establishments potentially subject to 500 and 200 foot rules. Distances are approximated using industry standard GIS techniques and do not reflect actual distances between points of entry. The NYS Liquor Authority makes no representation as to the accuracy of the information and disclaims any liability for errors.