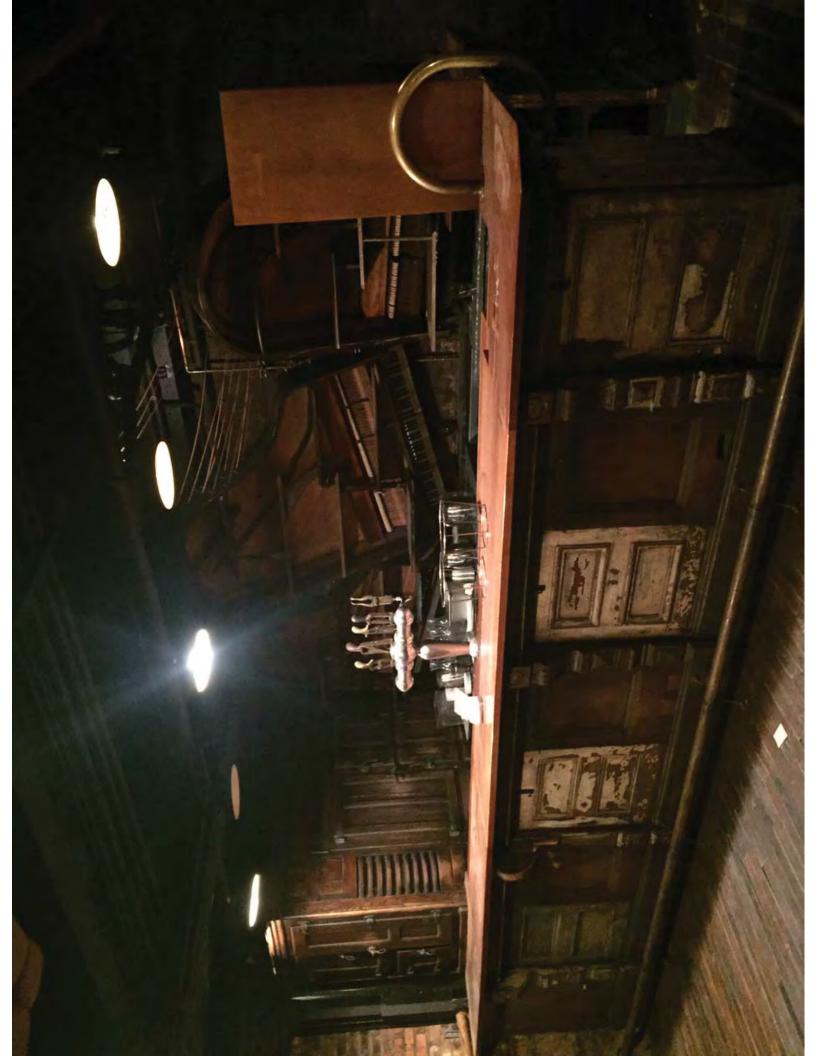

#### Community Board 3 Liquor License Application Questionnaire

Please bring the following items to the meeting: NOTE: ALL ITEMS MUST BE SUBMITTED FOR APPLICATION TO BE CONSIDERED. Photographs of the inside and outside of the premise. Schematics, floor plans or architectural drawings of the inside of the premise. A proposed food and or drink menu. Petition in support of proposed business or change in business with signatures from residential tenants at location and in buildings adjacent to, across the street from and behind proposed location. Petition must give proposed hours and method of operation. For example: restaurant, sports bar, combination restaurant/bar. (petition provided) Notice of proposed business to block or tenant association if one exists. You can find community groups and contact information on the CB 3 website: http://www.nyc.gov/html/mancb3/html/communitygroups/community group listings.shtml Photographs of proof of conspicuous posting of meeting with newspaper showing date. ☐ If applicant has been or is licensed anywhere in City, letter from applicable community board indicating history of complaints and other comments. Check which you are applying for: □ alteration of an existing liquor license □ corporate change new liquor license Check if either of these apply: □ upgrade (change of class) of an existing liquor license ☐ sale of assets Today's Date: If applying for sale of assets, you must bring letter from current owner confirming that you are buying business or have the seller come with you to the meeting. Is location currently licensed? ■ Yes ■ No Type of license: If alteration, describe nature of alteration: Previous or current use of the location: Corporation and trade name of current license: APPLICANT: Premise address: 175 East Houston Street, New York, NY 10002 Cross streets: Houston and Allen Name of applicant and all principals: James Morrissey Trade name (DBA): TBC.