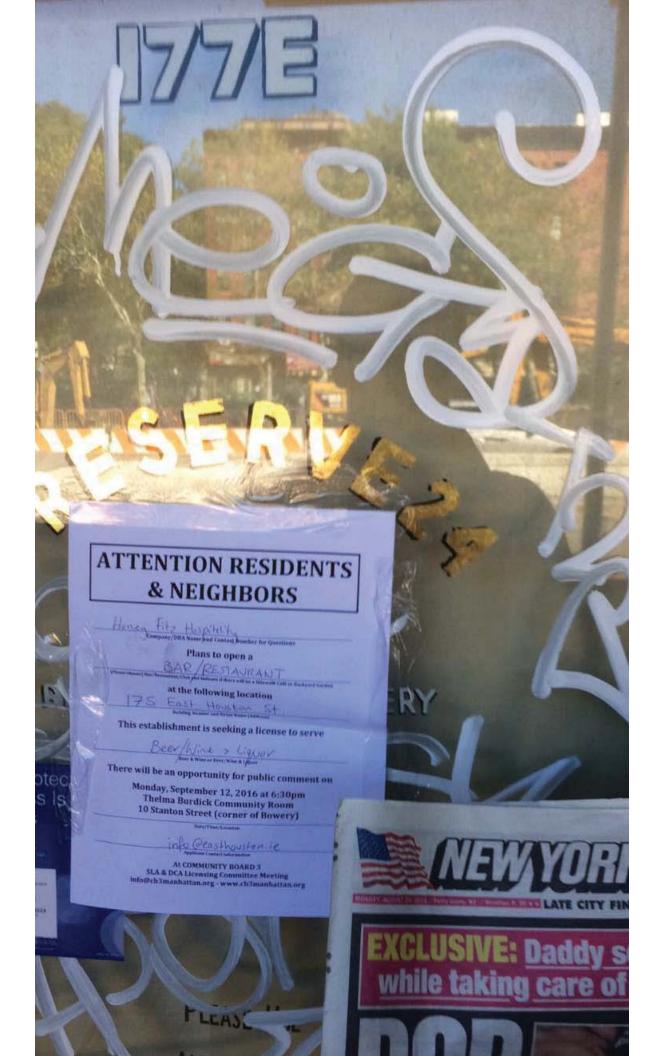

#### Community Board 3 Liquor License Application Questionnaire

Please bring the following items to the meeting: NOTE: ALL ITEMS MUST BE SUBMITTED FOR APPLICATION TO BE CONSIDERED. Photographs of the inside and outside of the premise. Schematics, floor plans or architectural drawings of the inside of the premise. A proposed food and or drink menu. Petition in support of proposed business or change in business with signatures from residential tenants at location and in buildings adjacent to, across the street from and behind proposed location. Petition must give proposed hours and method of operation. For example: restaurant, sports bar, combination restaurant/bar. (petition provided) Notice of proposed business to block or tenant association if one exists. You can find community groups and contact information on the CB 3 website: http://www.nyc.gov/html/mancb3/html/communitygroups/community group listings.shtml Photographs of proof of conspicuous posting of meeting with newspaper showing date. ☐ If applicant has been or is licensed anywhere in City, letter from applicable community board indicating history of complaints and other comments. Check which you are applying for: □ alteration of an existing liquor license □ corporate change new liquor license Check if either of these apply: □ upgrade (change of class) of an existing liquor license ☐ sale of assets Today's Date: If applying for sale of assets, you must bring letter from current owner confirming that you are buying business or have the seller come with you to the meeting. Is location currently licensed? ■ Yes ■ No Type of license: If alteration, describe nature of alteration: Previous or current use of the location: Corporation and trade name of current license: APPLICANT: Premise address: 175 East Houston Street, New York, NY 10002 Cross streets: Houston and Allen Name of applicant and all principals: James Morrissey Trade name (DBA): TBC.