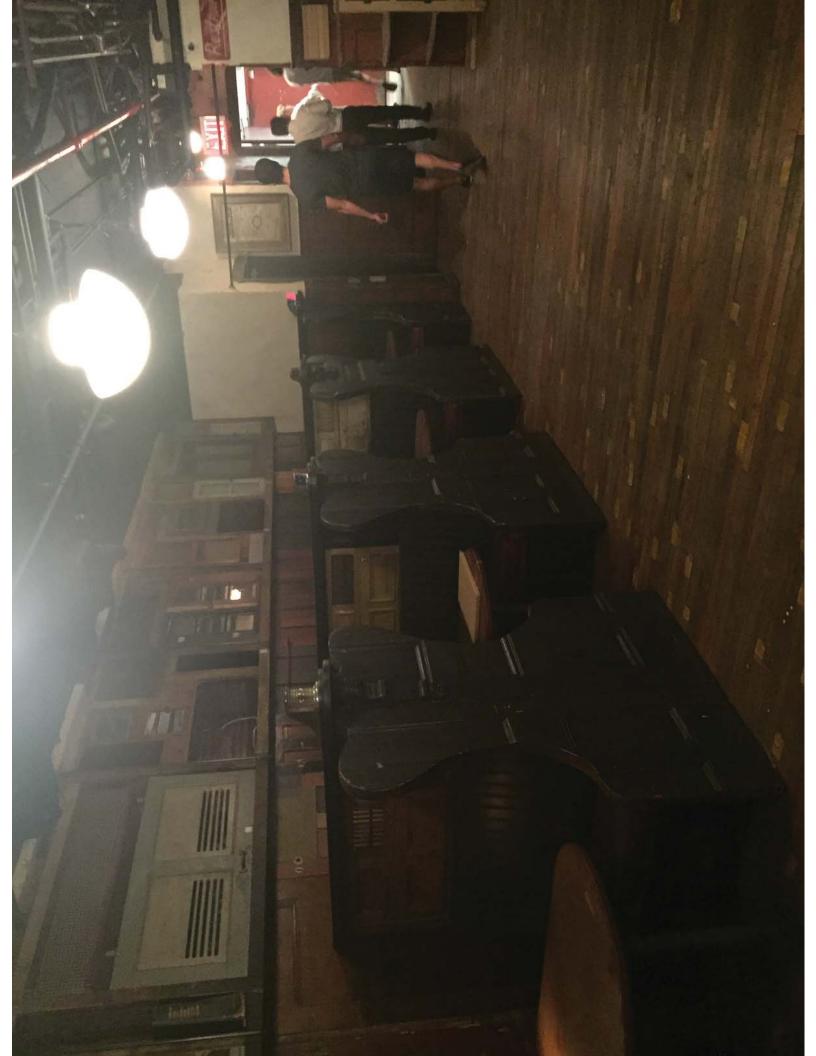

#### Community Board 3 Liquor License Application Questionnaire

Please bring the following items to the meeting: NOTE: ALL ITEMS MUST BE SUBMITTED FOR APPLICATION TO BE CONSIDERED. Photographs of the inside and outside of the premise. Schematics, floor plans or architectural drawings of the inside of the premise. A proposed food and or drink menu. Petition in support of proposed business or change in business with signatures from residential tenants at location and in buildings adjacent to, across the street from and behind proposed location. Petition must give proposed hours and method of operation. For example: restaurant, sports bar, combination restaurant/bar. (petition provided) Notice of proposed business to block or tenant association if one exists. You can find community groups and contact information on the CB 3 website: http://www.nyc.gov/html/mancb3/html/communitygroups/community group listings.shtml Photographs of proof of conspicuous posting of meeting with newspaper showing date. ☐ If applicant has been or is licensed anywhere in City, letter from applicable community board indicating history of complaints and other comments. Check which you are applying for: □ alteration of an existing liquor license □ corporate change new liquor license Check if either of these apply: □ upgrade (change of class) of an existing liquor license ☐ sale of assets Today's Date: If applying for sale of assets, you must bring letter from current owner confirming that you are buying business or have the seller come with you to the meeting. Is location currently licensed? ■ Yes ■ No Type of license: If alteration, describe nature of alteration: Previous or current use of the location: Corporation and trade name of current license: APPLICANT: Premise address: 175 East Houston Street, New York, NY 10002 Cross streets: Houston and Allen Name of applicant and all principals: James Morrissey Trade name (DBA): TBC.