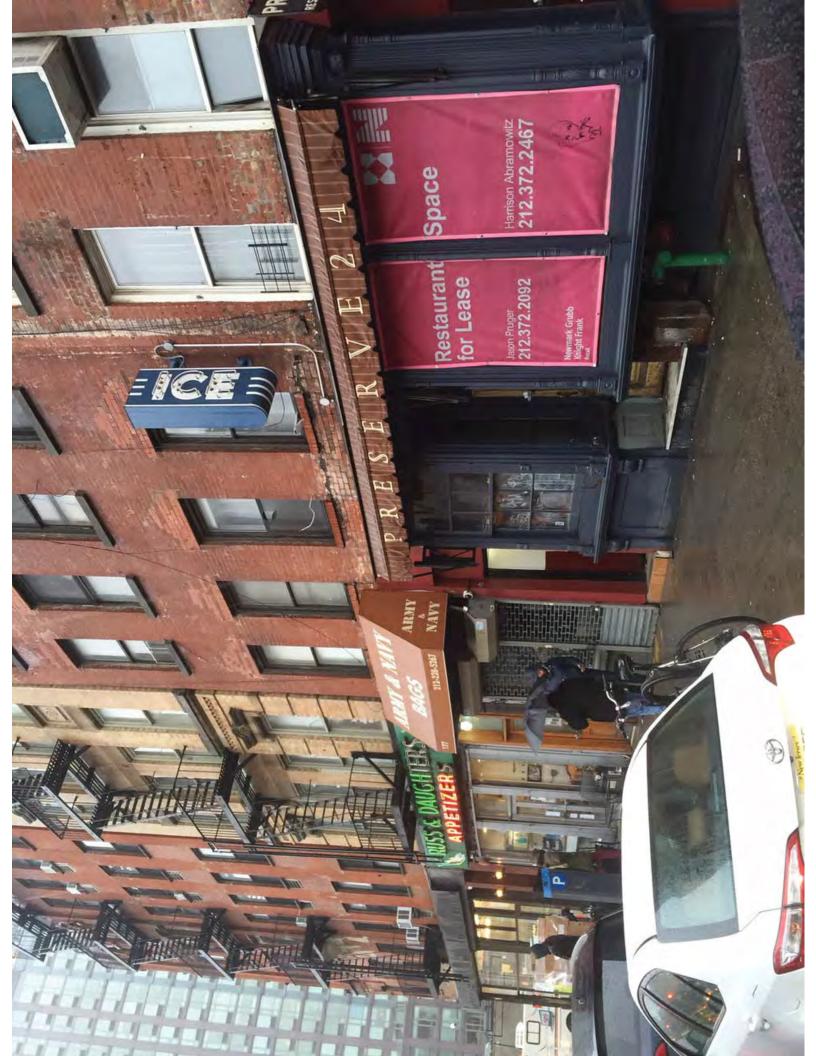

#### Community Board 3 Liquor License Application Questionnaire

Please bring the following items to the meeting: NOTE: ALL ITEMS MUST BE SUBMITTED FOR APPLICATION TO BE CONSIDERED. Photographs of the inside and outside of the premise. Schematics, floor plans or architectural drawings of the inside of the premise. A proposed food and or drink menu. Petition in support of proposed business or change in business with signatures from residential tenants at location and in buildings adjacent to, across the street from and behind proposed location. Petition must give proposed hours and method of operation. For example: restaurant, sports bar, combination restaurant/bar. (petition provided) Notice of proposed business to block or tenant association if one exists. You can find community groups and contact information on the CB 3 website: http://www.nyc.gov/html/mancb3/html/communitygroups/community group listings.shtml Photographs of proof of conspicuous posting of meeting with newspaper showing date. ☐ If applicant has been or is licensed anywhere in City, letter from applicable community board indicating history of complaints and other comments. Check which you are applying for: □ alteration of an existing liquor license □ corporate change new liquor license Check if either of these apply: □ upgrade (change of class) of an existing liquor license ☐ sale of assets Today's Date: If applying for sale of assets, you must bring letter from current owner confirming that you are buying business or have the seller come with you to the meeting. Is location currently licensed? ■ Yes ■ No Type of license: If alteration, describe nature of alteration: Previous or current use of the location: Corporation and trade name of current license: APPLICANT: Premise address: 175 East Houston Street, New York, NY 10002 Cross streets: Houston and Allen Name of applicant and all principals: James Morrissey Trade name (DBA): TBC.