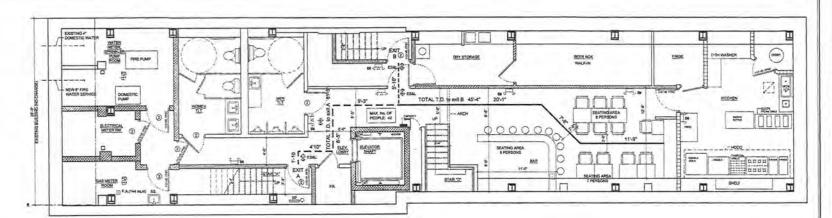

HE PLACE SHALL SHAMPATION IT AND ADVECTION
OF THE PLACE SHALL CLARAPATION IT AND ADVECTION
OF THE PLACE SHALL SHAMPATION IT AND ADVECTION
OF THE PLACE SHALL SHAMPATION IT AND ADVECTION
OF THE PLACE SHALL SHAMPATION IT AND ADVECTION
OF THE PLACE SHAPPED S

OCCUPANCY BY MORE THAN \_\_\_\_ PERSONS
IS DANGEROUS AND UNLAWFUL 



3RD AVENUE (100 FT WIDE)

PLOT PLAN



| TAX BLOCK       | 448                                     |
|-----------------|-----------------------------------------|
| TAX LOT         | 30                                      |
| USE GROUP       | 172                                     |
| OCCUPANCY GROUP | F.A.<br>LEATING & DIGNORN ESTABLISHMENT |
| ZONING DISTRICT | CB-2A                                   |
| MAP NUMBER      | 124                                     |



① CELLAR FLOOR PLAN

|        | PA TAVEL DISTAN                      | CE (SEC.27-833, TABLE                              | 5-13    |
|--------|--------------------------------------|----------------------------------------------------|---------|
| EXIT A | MAX PRIMARY TRAVEL DISTANCE: 65-42.  | -127.5 FT. + 61.75 FT. (ACTUAL TRAVEL DISTANCE)    | COMPLEE |
| EXIT B | MAX. SECONDARY TRAVEL DISTANCE: 125+ | 12 3+187.3 FT. +49.33 FT. (ACTUAL TRAVEL DISTANCE) | COMPLE  |
|        | BUILDING FULLY SPRINGLED             |                                                    |         |

REHABILITATION AND ADDITION 100 **3RD AVENUE** NEW YORK, NEW YORK, 10003

> Accepted for OPPN #1/04 Professional Companion MANHATTAN Date: \*\*\*\*\*\*\* 13200



JOB No. ESTABLISHING P.A. LALT 1 F # 102738361 B