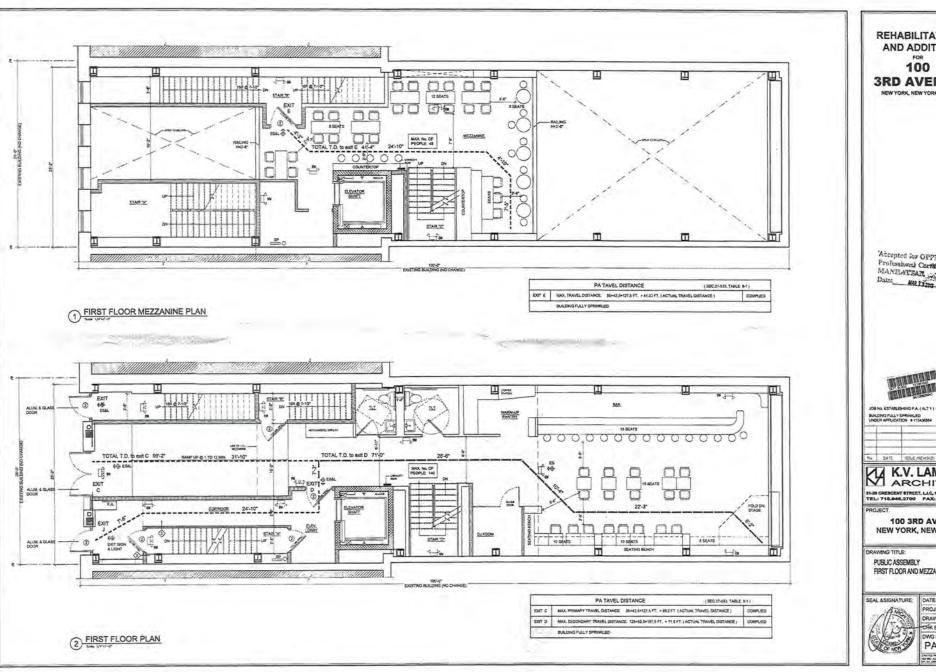

CTUAL TRAVEL DISTANCE)    | COMPLEE |
| EXIT B | MAX. SECONDARY TRAVEL DISTANCE: 125+ | 12 3+187.3 FT. +49.33 FT. (ACTUAL TRAVEL DISTANCE) | COMPLE  |
|        | BUILDING FULLY SPRINGLED             |                                                    |         |

REHABILITATION AND ADDITION 100 **3RD AVENUE** NEW YORK, NEW YORK, 10003

> Accepted for OPPN #1/04 Professional Companion MANHATTAN Date: \*\*\*\*\*\*\* 13200



JOB No. ESTABLISHING P.A. LALT 1 F # 102738361 BUILDING FULLY SPRINKLED UNDER APPLICATION # 116436964

K.V. LAMBIRIS

31-25 CRESCENT STREET, LLC, NEW YORK-1110 TEL: 718,946,2700 FAX: 718,946,2400

100 3RD AVE., NEW YORK, NEW YORK

DRAWING TITLE PUBLIC ASSEMBLY CELLAR FLOOR PLAN, PLOT PLAN, NOTES



PROJECT No: 2004-07 CHIKBY KLAMBIRIS DWG No PA-001.00 DRAWING BY: A.D.



REHABILITATION AND ADDITION **3RD AVENUE** 

NEW YORK, NEW YORK, 10003

Accepted for OPPN #1 MANEATEAN H



208 No. ESTABLISHING P.A. (ALT 1) # 102736361

K.V. LAMBIRIS ARCHITECT

31-28 CRESCENT STREET, LLC, NEW YORK-1110 TEL: 716,946,2700 FAX: 718,946,2400

100 3RD AVE... NEW YORK, NEW YORK

FIRST FLOOR AND MEZZANINE PLANS

DATE: 08-05-12 PROJECT No: 2004-02 DRAWING BY: A.D. CHK BY KLAMBIRIS DWG No. PA-002.00





Whomples Ris GPPN Hims Professional Chromonius MARCANTERS, WAS



# K.V. LAMBIRIS ARCHITECT

31-28 CRESCENT STREET, LLC, NEW YORK-1110 TEL: 716.946.2700 FAX: 718.946.2400

100 3RD AVE., NEW YORK, NEW YORK

DRAWING TITLE:

PUBLIC ASSEMBLY SECOND FLOOR AND MEZZANINE PLANS



DATE: 06-05-12 PROJECT No: 2004-02 DWG No: PA-003.00

# Vinyl

Vintage Vinyl Record Store
Coffee House
Ba