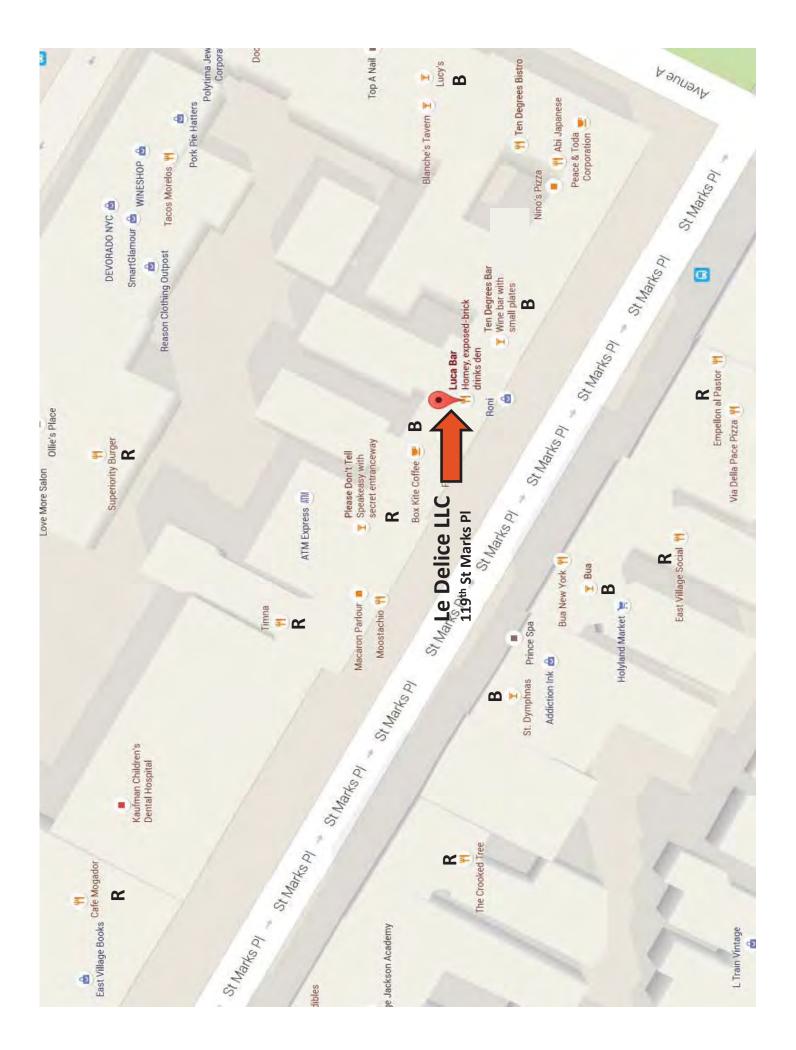

Attach a separate diagram that indicates the location **(name and address)** and total number of establishments selling/serving beer, wine (B/W) or liquor (OP) for 2 blocks in each direction. Please indicate whether establishments have On-Premise (OP) licenses. Please label streets and avenues and identify your location. Use letters to indicate **B**ar, **R**estaurant, etc. The diagram must be submitted with the questionnaire to the Community Board before the meeting.

Revised: March 2015 Page 3 of 4

| LOCATION:                                                                |
|--------------------------------------------------------------------------|
| How many licensed establishments are within 1 block? 10+                 |
| How many On-Premise (OP) liquor licenses are within 500 feet? 5+         |
| Is premise within 200 feet of any school or place of worship? □ Yes ☒ No |
|                                                                          |