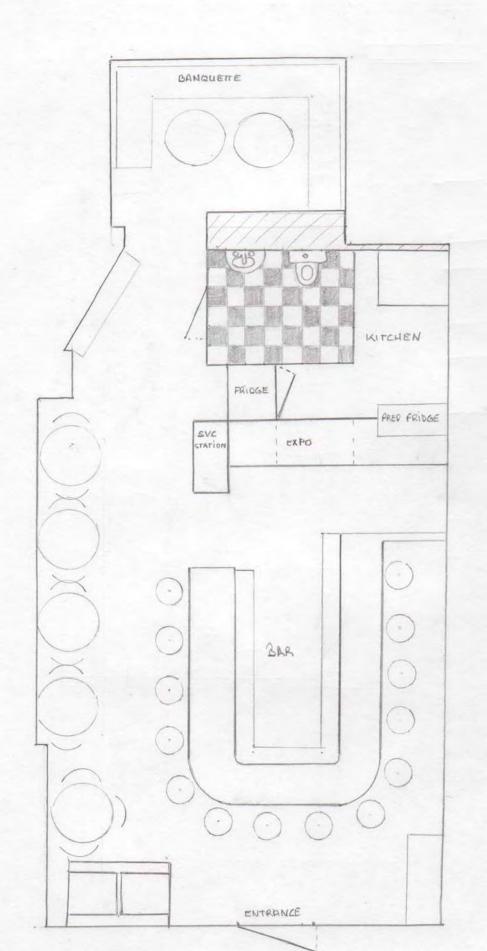

Revised: March 2015 Page 1 of 4

| PREMISE:                                                                                                                                                                           |  |  |  |  |
|------------------------------------------------------------------------------------------------------------------------------------------------------------------------------------|--|--|--|--|
| Type of building and number of floors: Mix Use Building - 1st floor and basement                                                                                                   |  |  |  |  |
| Will any outside area or sidewalk cafe be used for the sale or consumption of alcoholic beverage (includes roof & yard) □ Yes ☑ No If Yes, describe and show on diagram:           |  |  |  |  |
|                                                                                                                                                                                    |  |  |  |  |
| Does premise have a valid Certificate of Occupancy and all appropriate permits, including for any back or side yard use? ■ Yes ■ No What is maximum NUMBER of people permitted? 75 |  |  |  |  |
| Do you plan to apply for Public Assembly permit? ■ Yes ■ No                                                                                                                        |  |  |  |  |
| What is the zoning designation (check zoning using map: <a href="http://gis.nyc.gov/doitt/nycitymap/">http://gis.nyc.gov/doitt/nycitymap/</a> -                                    |  |  |  |  |
| please give specific zoning designation, such as R8 or C2): R8B                                                                                                                    |  |  |  |  |
|                                                                                                                                                                                    |  |  |  |  |
| PROPOSED METHOD OF OPERATION:                                                                                                                                                      |  |  |  |  |
| Will any other business besides food or alcohol service be conducted at premise? □ Yes ☒ No                                                                                        |  |  |  |  |
| If yes, please describe what type:                                                                                                                                                 |  |  |  |  |
| What are the proposed days/hours of operation? (Specify days and hours each day and hours of outdoor space) Mon, Tues, & Wed: 5 p.m12 a.m; Thurs-Fri: 5 p.m to 1 a.m.;             |  |  |  |  |
| Saturday: 11 a.m. to 3 p.m & 5 p.m. to 1a.m.; Sunday: 11 a.m to 3pm & 5 p.m. to 12am                                                                                               |  |  |  |  |
| Number of tables? 10 Total number of seats? 24                                                                                                                                     |  |  |  |  |
| How many stand-up bars/ bar seats are located on the premise? 1 Bar/15 seats                                                                                                       |  |  |  |  |
| (A <b>stand up bar</b> is any bar or counter (whether with seating or not) over which a patron can order,                                                                          |  |  |  |  |
| pay for and receive an alcoholic beverage)  Describe all bars (length, shape and location): "U" shape, center right hand side, 10-12 feet                                          |  |  |  |  |
| Does premise have a full kitchen   Yes □ No?                                                                                                                                       |  |  |  |  |
| Does it have a food preparation area? ■ Yes ■ No (If any, show on diagram)                                                                                                         |  |  |  |  |
| Is food available for sale?   Yes □ No If yes, describe type of food and submit a menu  French Mediterranean cuisine                                                               |  |  |  |  |
| What are the hours kitchen will be open? M-W(5-10) T-F(5-11) Sa(11-3/5-11) Su(11-3/5-10)                                                                                           |  |  |  |  |
| Will a manager or principal always be on site? ■ Yes ■ No If yes, which? Amadou L Diene                                                                                            |  |  |  |  |
| How many employees will there be? 2 to 4                                                                                                                                           |  |  |  |  |
| Do you have or plan to install <b>■</b> French doors <b>□</b> accordion doors or <b>□</b> windows?                                                                                 |  |  |  |  |
| Will there be TVs/monitors? ■ Yes ■ No (If Yes, how many?) 1                                                                                                                       |  |  |  |  |
| Will premise have music? ■ Yes ■ No                                                                                                                                                |  |  |  |  |