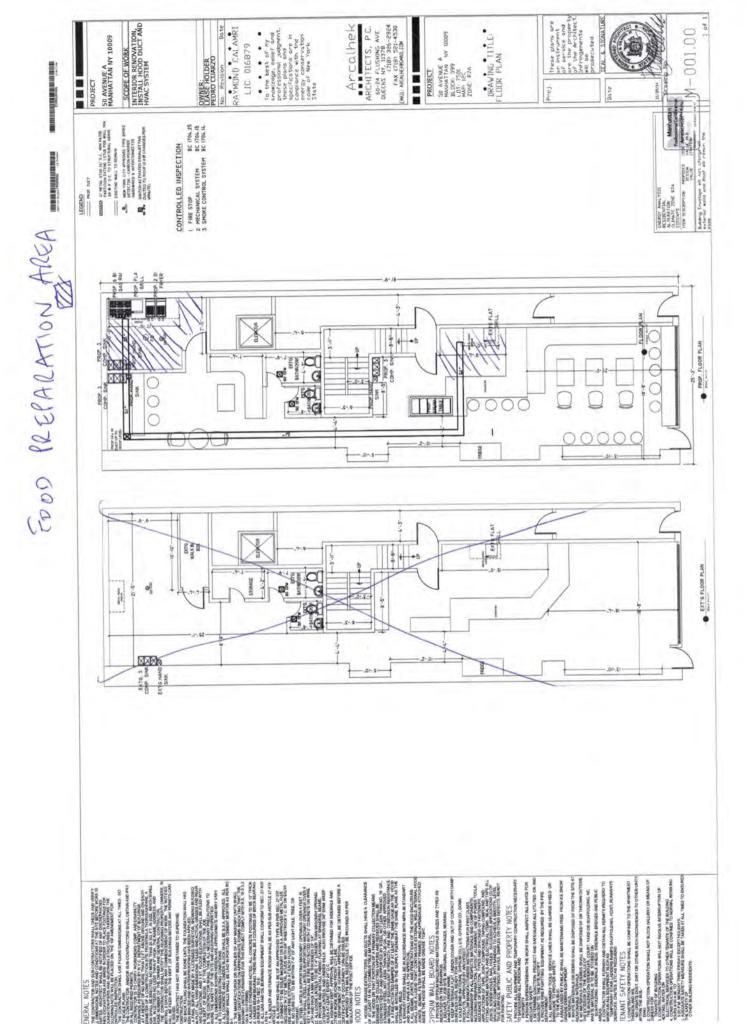

#### NOTE: ALL ITEMS MUST BE SUBMITTED FOR APPLICATION TO BE CONSIDERED.

- Photographs of the inside and outside of the premise.
- Schematics, floor plans or architectural drawings of the inside of the premise.
- A proposed food and or drink menu.
- Petition in support of proposed business or change in business with signatures from residential tenants at location and in buildings adjacent to, across the street from and behind proposed location. Petition must give proposed hours and method of operation. For example: restaurant, sports bar, combination restaurant/bar. (petition provided)
- Notice of proposed business to block or tenant association if one exists. You can find community groups and contact information on the CB 3 website: http://www.nvc.gov/html/mancb3/html/communitygroups/community\_group\_listings.shtml
- Photographs of proof of conspicuous posting of meeting with newspaper showing date.
- If applicant has been or is licensed anywhere in City, letter from applicable community board indicating history of complaints and other comments.