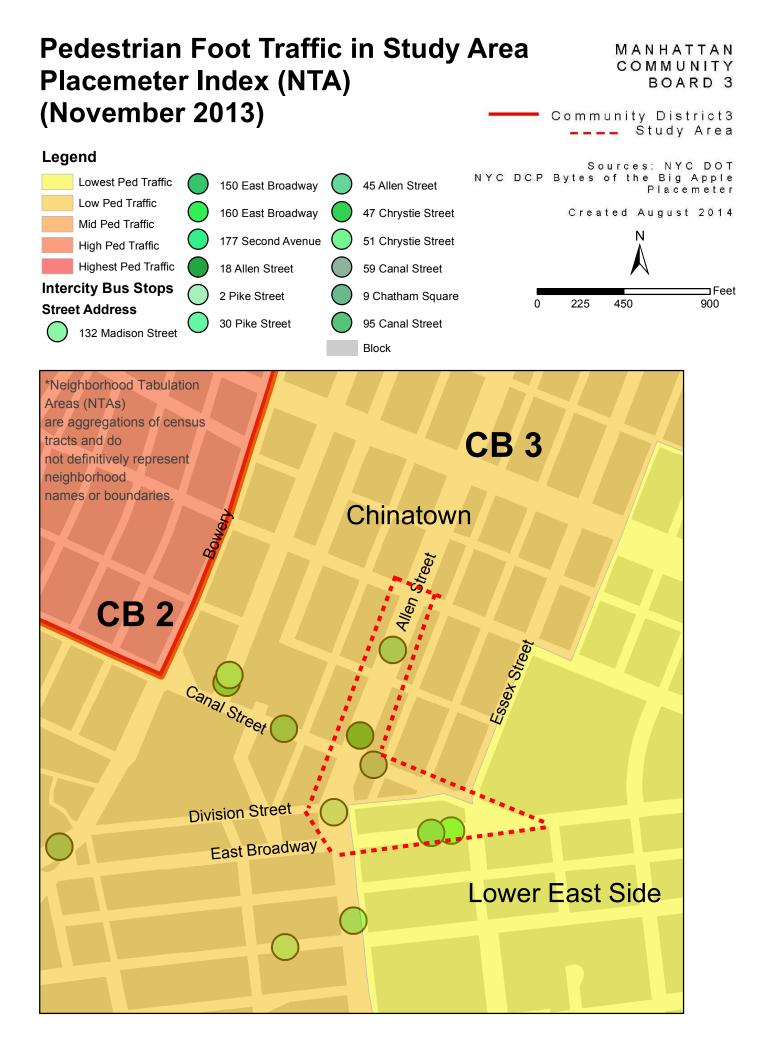

## Daily Intercity Bus Traffic in Study Area

MANHATTAN COMMUNITY BOARD 3

Number of Daily Trips per Operator

| Permited Location                                                                        | Operators At Each Stop                                  | Timetable                                                                                                                                                      | Total Number of<br>Daily Single Trips | Total Number<br>of Trips per<br>Location |  |
|------------------------------------------------------------------------------------------|---------------------------------------------------------|----------------------------------------------------------------------------------------------------------------------------------------------------------------|---------------------------------------|------------------------------------------|--|
| Opposite of 132 Madison Street                                                           | Hong Yun Inc.                                           | Arrivals/departures six days a week between 12:30AM - 7:30AM                                                                                                   | 4                                     | 4                                        |  |
| In front of 150 East Broadway                                                            | Rockledge Bus Tour Inc                                  | Arrivals/departures daily between 7:30AM - 8:3AM and 4:30PM - 2:00AM                                                                                           | 6                                     | 6                                        |  |
| In front of 160 East Broadway                                                            | AA Bus Inc.                                             | Arrivals/departures daily between 10:30AM and 10:00PM                                                                                                          | 2                                     | 2                                        |  |
| In front of 177 Second Avenue                                                            | Hampton Jitney                                          | Three dropoffs weekly, at 7:34AM Monday, 3:19PM Friday and 9:04PM Sunday                                                                                       | 6                                     | 6                                        |  |
|                                                                                          | Eastern Coach Inc.                                      | Arrivals/depatures daily between 4:00AM - 11:45PM                                                                                                              | 32                                    |                                          |  |
|                                                                                          | No. 1 Bus Tour                                          | Arrivals/departures daily between 6:15AM - 10:30PM                                                                                                             | 10                                    |                                          |  |
| In front of 18 Allen Street                                                              | Princess Tour Inc.                                      | Arrivals/departures daily between 10:00AM - 10:00PM                                                                                                            | 2                                     | 46                                       |  |
|                                                                                          | UTWT Bus Lines Inc.                                     | Arrivals/departures daily between 12:00PM - 12:15PM                                                                                                            | 2                                     |                                          |  |
| At 2 Pike Street<br>(On Median, west side of Pike St from<br>Division St to E Broadway ) | YoBus/Greyhound/PeterPan                                | Arrivals/departures daily between 7:00AM - 12:30AM<br>(accomodates two buses at each arrival/departure)                                                        | 56                                    | 56                                       |  |
|                                                                                          | Asian Express Travel Inc.                               | Arrivals/departures daily between 8:30AM - 2:45AM                                                                                                              | 8                                     |                                          |  |
|                                                                                          | Pandora Travel Inc.                                     | Arrivals/departures daily between 10:30AM - 10:00PM                                                                                                            | 6                                     |                                          |  |
| In front of 30 Pike Street                                                               | S & F Travel Inc.                                       | Arrivals at 7:00AM all days and at 4:30AM all days except Friday and Saturday.<br>Departures at 5:00PM all days and 5:10PM all days except Thursday and Friday | 4                                     | 18                                       |  |
| In front of 45 Allen Street                                                              | Classic Coach and Tours Inc.                            | Arrivals/depatures daily between 6:30AM - 10:00PM                                                                                                              | 6                                     | 6                                        |  |
| In front of 47 Chrystie Street                                                           | General Bus Inc.                                        | Arrivals/departures daily between 8:30AM - 10:00PM                                                                                                             | 10                                    | 10                                       |  |
|                                                                                          | Blue Sky Bus Tours Inc.                                 | Arrivals/departures daily between 7:00AM - 10:00PM                                                                                                             | 4                                     |                                          |  |
| In front of 51 Chrystie Street                                                           | Lucky River Transportation Corp.                        | Arrivals/departures daily between 6:00AM - 3:00AM                                                                                                              | 42                                    | 46                                       |  |
| In front of 59 Canal Street                                                              | Happy Go Travel Inc.                                    | Arrivals/departures daily between 9:45AM - 10:00PM                                                                                                             | 2                                     | 2 16                                     |  |
|                                                                                          | Virginia Seagull Travel Inc.                            | Arrivals/departures daily between 6:30AM - 10:00PM                                                                                                             | 8                                     |                                          |  |
|                                                                                          | Z & D Tours Inc.                                        | Arrivals/departures daily between 6:10Am - 9:15PM                                                                                                              | 6                                     |                                          |  |
| In front of 9 Chatham Square                                                             | A & W Inc.<br>Victoria Tour Company Transportation Inc. | Arrivals/departures daily between 8:30AM - 7:00AM<br>Arrivals/departures daily between 6:30AM - 1:30AM                                                         | 16<br>22                              | 38                                       |  |
|                                                                                          | NYC Style Limo Inc.                                     | Arrivals/departures daily between 9:30AM - 9:30PM                                                                                                              | 6                                     | _                                        |  |
| In front of 95 Canal Street                                                              | Taos Travel Inc.                                        | Arrivals/departures daily between 11:30AM - 7:00PM                                                                                                             | 2                                     | 8                                        |  |