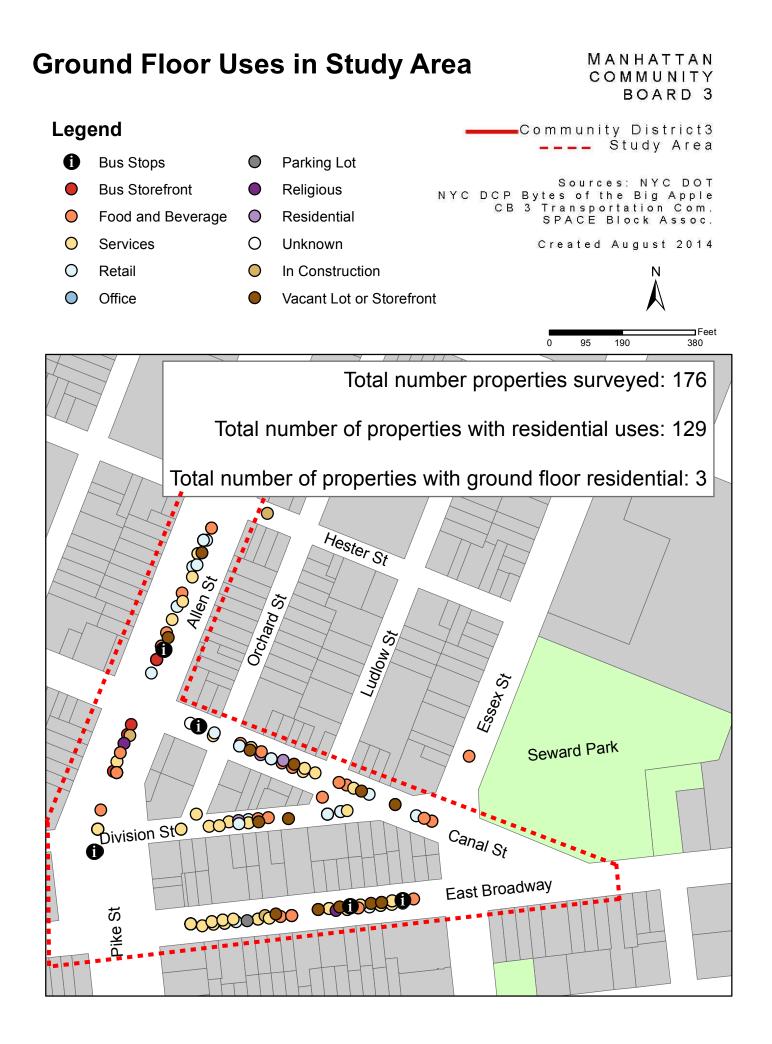

| NYC Style Limo Inc.                                     | Arrivals/departures daily between 9:30AM - 9:30PM                                                                                                              | 6                                     | _                                        |  |
| In front of 95 Canal Street                                                              | Taos Travel Inc.                                        | Arrivals/departures daily between 11:30AM - 7:00PM                                                                                                             | 2                                     | 8                                        |  |







| Building Address                                                                                             | Floor        | Storefront<br>Number | Name of Business                     | Type of Business                                        | Map Category             | Residential<br>Uses | Ground Floor<br>Residential |
|--------------------------------------------------------------------------------------------------------------|--------------|----------------------|--------------------------------------|---------------------------------------------------------|--------------------------|---------------------|-----------------------------|
| 1 Allen Street                                                                                               |              |