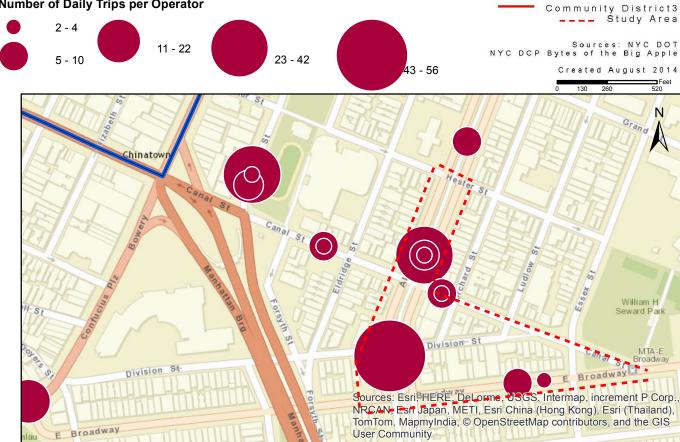

## Daily Intercity Bus Traffic in Study Area

MANHATTAN COMMUNITY BOARD 3

Number of Daily Trips per Operator

| Permited Location                                                                        | Operators At Each Stop                                  | Timetable                                                                                                                                                      | Total Number of<br>Daily Single Trips | Total Number<br>of Trips per<br>Location |  |
|------------------------------------------------------------------------------------------|---------------------------------------------------------|----------------------------------------------------------------------------------------------------------------------------------------------------------------|---------------------------------------|------------------------------------------|--|
| Opposite of 132 Madison Street                                                           | Hong Yun Inc.                                           | Arrivals/departures six days a week between 12:30AM - 7:30AM                                                                                                   | 4                                     | 4                                        |  |
| In front of 150 East Broadway                                                            | Rockledge Bus Tour Inc                                  | Arrivals/departures daily between 7:30AM - 8:3AM and 4:30PM - 2:00AM                                                                                           | 6                                     | 6                                        |  |
| In front of 160 East Broadway                                                            | AA Bus Inc.                                             | Arrivals/departures daily between 10:30AM and 10:00PM                                                                                                          | 2                                     | 2                                        |  |
| In front of 177 Second Avenue                                                            | Hampton Jitney                                          | Three dropoffs weekly, at 7:34AM Monday, 3:19PM Friday and 9:04PM Sunday                                                                                       | 6                                     | 6                                        |  |
|                                                                                          | Eastern Coach Inc.                                      | Arrivals/depatures daily between 4:00AM - 11:45PM                                                                                                              | 32                                    |                                          |  |
|                                                                                          | No. 1 Bus Tour                                          | Arrivals/departures daily between 6:15AM - 10:30PM                                                                                                             | 10                                    |                                          |  |
| In front of 18 Allen Street                                                              | Princess Tour Inc.                                      | Arrivals/departures daily between 10:00AM - 10:00PM                                                                                                            | 2                                     | 46                                       |  |
|                                                                                          | UTWT Bus Lines Inc.                                     | Arrivals/departures daily between 12:00PM - 12:15PM                                                                                                            | 2                                     |                                          |  |
| At 2 Pike Street<br>(On Median, west side of Pike St from<br>Division St to E Broadway ) | YoBus/Greyhound/PeterPan                                | Arrivals/departures daily between 7:00AM - 12:30AM<br>(accomodates two buses at each arrival/departure)                                                        | 56                                    | 56                                       |  |
|                                                                                          | Asian Express Travel Inc.                               | Arrivals/departures daily between 8:30AM - 2:45AM                                                                                                              | 8                                     |                                          |  |
|                                                                                          | Pandora Travel Inc.                                     | Arrivals/departures daily between 10:30AM - 10:00PM                                                                                                            | 6                                     |                                          |  |
| In front of 30 Pike Street                                                               | S & F Travel Inc.                                       | Arrivals at 7:00AM all days and at 4:30AM all days except Friday and Saturday.<br>Departures at 5:00PM all days and 5:10PM all days except Thursday and Friday | 4                                     | 18                                       |  |
| In front of 45 Allen Street                                                              | Classic Coach and Tours Inc.                            | Arrivals/depatures daily between 6:30AM - 10:00PM                                                                                                              | 6                                     | 6                                        |  |
| In front of 47 Chrystie Street                                                           | General Bus Inc.                                        | Arrivals/departures daily between 8:30AM - 10:00PM                                                                                                             | 10                                    | 10                                       |  |
|                                                                                          | Blue Sky Bus Tours Inc.                                 | Arrivals/departures daily between 7:00AM - 10:00PM                                                                                                             | 4                                     |                                          |  |
| In front of 51 Chrystie Street                                                           | Lucky River Transportation Corp.                        | Arrivals/departures daily between 6:00AM - 3:00AM                                                                                                              | 42                                    | 46                                       |  |
| In front of 59 Canal Street                                                              | Happy Go Travel Inc.                                    | Arrivals/departures daily between 9:45AM - 10:00PM                                                                                                             | 2                                     | 2 16                                     |  |
|                                                                                          | Virginia Seagull Travel Inc.                            | Arrivals/departures daily between 6:30AM - 10:00PM                                                                                                             | 8                                     |                                          |  |
|                                                                                          | Z & D Tours Inc.                                        | Arrivals/departures daily between 6:10Am - 9:15PM                                                                                                              | 6                                     |                                          |  |
| In front of 9 Chatham Square                                                             | A & W Inc.<br>Victoria Tour Company Transportation Inc. | Arrivals/departures daily between 8:30AM - 7:00AM<br>Arrivals/departures daily between 6:30AM - 1:30AM                                                         | 16<br>22                              | 38                                       |  |
|                                                                                          | NYC Style Limo Inc.                                     | Arrivals/departures daily between 9:30AM - 9:30PM                                                                                                              | 6                                     | _                                        |  |
| In front of 95 Canal Street                                                              | Taos Travel Inc.                                        | Arrivals/departures daily between 11:30AM - 7:00PM                                                                                                             | 2                                     | 8                                        |  |