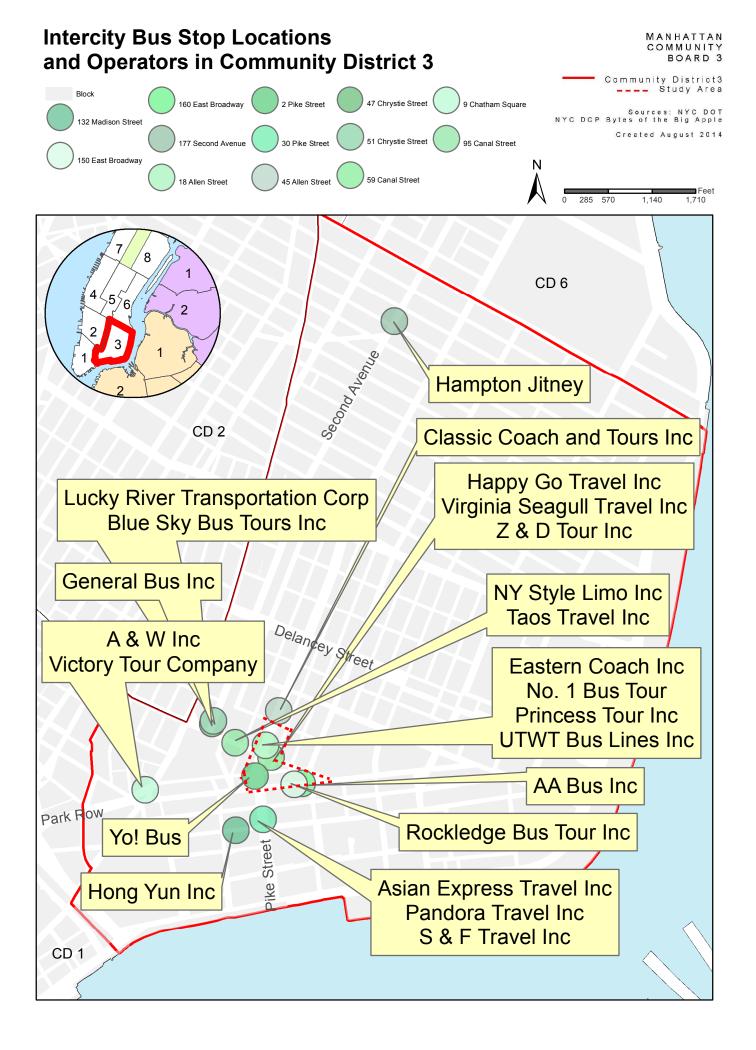

## Daily Intercity Bus Traffic in Study Area

MANHATTAN COMMUNITY BOARD 3

Number of Daily Trips per Operator

| Permited Location                                                                        | Operators At Each Stop                                  | Timetable                                                                                                                                                      | Total Number of<br>Daily Single Trips | Total Number<br>of Trips per<br>Location |  |
|------------------------------------------------------------------------------------------|---------------------------------------------------------|----------------------------------------------------------------------------------------------------------------------------------------------------------------|---------------------------------------|------------------------------------------|--|
| Opposite of 132 Madison Street                                                           | Hong Yun Inc.                                           | Arrivals/departures six days a week between 12:30AM - 7:30AM                                                                                                   | 4                                     | 4                                        |  |
| In front of 150 East Broadway                                                            | Rockledge Bus Tour Inc                                  | Arrivals/departures daily between 7:30AM - 8:3AM and 4:30PM - 2:00AM                                                                                           | 6                                     | 6                                        |  |
| In front of 160 East Broadway                                                            | AA Bus Inc.                                             | Arrivals/departures daily between 10:30AM and 10:00PM                                                                                                          | 2                                     | 2                                        |  |
| In front of 177 Second Avenue                                                            | Hampton Jitney                                          | Three dropoffs weekly, at 7:34AM Monday, 3:19PM Friday and 9:04PM Sunday                                                                                       | 6                                     | 6                                        |  |
|                                                                                          | Eastern Coach Inc.                                      | Arrivals/depatures daily between 4:00AM - 11:45PM                                                                                                              | 32                                    |                                          |  |
|                                                                                          | No. 1 Bus Tour                                          | Arrivals/departures daily between 6:15AM - 10:30PM                                                                                                             | 10                                    |                                          |  |
| In front of 18 Allen Street                                                              | Princess Tour Inc.                                      | Arrivals/departures daily between 10:00AM - 10:00PM                                                                                                            | 2                                     | 46                                       |  |
|                                                                                          | UTWT Bus Lines Inc.                                     | Arrivals/departures daily between 12:00PM - 12:15PM                                                                                                            | 2                                     |                                          |  |
| At 2 Pike Street<br>(On Median, west side of Pike St from<br>Division St to E Broadway ) | YoBus/Greyhound/PeterPan                                | Arrivals/departures daily between 7:00AM - 12:30AM<br>(accomodates two buses at each arrival/departure)                                                        | 56                                    | 56                                       |  |
|                                                                                          | Asian Express Travel Inc.                               | Arrivals/departures daily between 8:30AM - 2:45AM                                                                                                              | 8                                     |                                          |  |
|                                                                                          | Pandora Travel Inc.                                     | Arrivals/departures daily between 10:30AM - 10:00PM                                                                                                            | 6                                     |                                          |  |
| In front of 30 Pike Street                                                               | S & F Travel Inc.                                       | Arrivals at 7:00AM all days and at 4:30AM all days except Friday and Saturday.<br>Departures at 5:00PM all days and 5:10PM all days except Thursday and Friday | 4                                     | 18                                       |  |
| In front of 45 Allen Street                                                              | Classic Coach and Tours Inc.                            | Arrivals/depatures daily between 6:30AM - 10:00PM                                                                                                              | 6                                     | 6                                        |  |
| In front of 47 Chrystie Street                                                           | General Bus Inc.                                        | Arrivals/departures daily between 8:30AM - 10:00PM                                                                                                             | 10                                    | 10                                       |  |
|                                                                                          | Blue Sky Bus Tours Inc.                                 | Arrivals/departures daily between 7:00AM - 10:00PM                                                                                                             | 4                                     |                                          |  |
| In front of 51 Chrystie Street                                                           | Lucky River Transportation Corp.                        | Arrivals/departures daily between 6:00AM - 3:00AM                                                                                                              | 42                                    | 46                                       |  |
| In front of 59 Canal Street                                                              | Happy Go Travel Inc.                                    | Arrivals/departures daily between 9:45AM - 10:00PM                                                                                                             | 2                                     | 2 16                                     |  |
|                                                                                          | Virginia Seagull Travel Inc.                            | Arrivals/departures daily between 6:30AM - 10:00PM                                                                                                             | 8                                     |                                          |  |
|                                                                                          | Z & D Tours Inc.                                        | Arrivals/departures daily between 6:10Am - 9:15PM                                                                                                              | 6                                     |                                          |  |
| In front of 9 Chatham Square                                                             | A & W Inc.<br>Victoria Tour Company Transportation Inc. | Arrivals/departures daily between 8:30AM - 7:00AM<br>Arrivals/departures daily between 6:30AM - 1:30AM                                                         | 16<br>22                              | 38                                       |  |
|                                                                                          | NYC Style Limo Inc.                                     | Arrivals/departures daily between 9:30AM - 9:30PM                                                                                                              | 6                                     | _                                        |  |
| In front of 95 Canal Street                                                              | Taos Travel Inc.                                        | Arrivals/departures daily between 11:30AM - 7:00PM                                                                                                             | 2                                     | 8                                        |  |