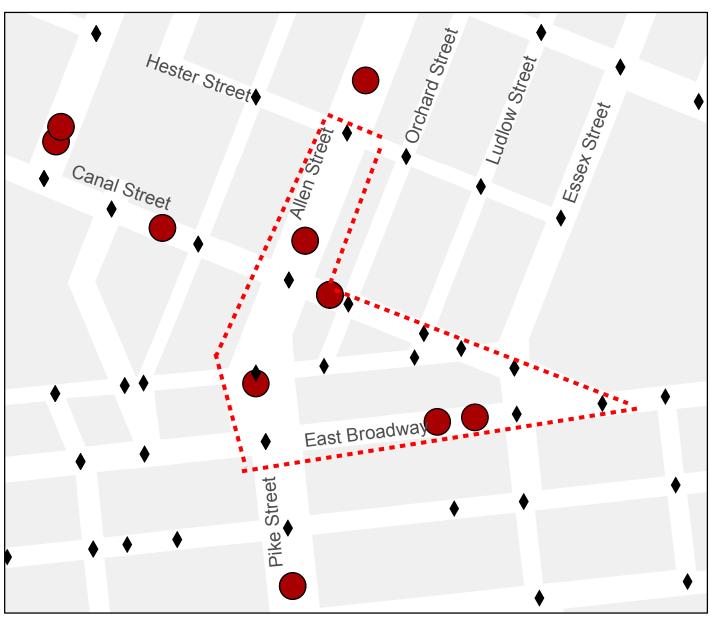

## **Intercity Bus Stop Locations** MANHATTAN COMMUNITY and Operators in Community District 3 BOARD 3 Community District3 Study Area Sources: NYC DOTNYC DCP Bytes of the Big Apple **Block** 18 Allen Street 51 Chrystie Street 132 Madison Street 2 Pike Street 59 Canal Street Created August 2014 150 East Broadway 30 Pike Street 9 Chatham Square 160 East Broadway 45 Allen Street 95 Canal Street 177 Second Avenue 47 Chrystie Street 1,710 1 CD<sub>6</sub> Hampton Jitney 177 2nd Ave CD<sub>2</sub> Blue Sky Bus Tours Lucky River Transportation 51 Chrystie St Delancey Street Classic Coach Tours 45 Allen St General Bus 47 Chyristie Eastern Coach, No. 1 Bus Tour, Princess Tour 18 Allen St NYC Style Limo Happy Go Travel, Virginia Seagull Travel A & W Taos Travel 59 Canal St Victoria Tour 95 Canal St 9 Chatham Sq AA Bus 160 East Broadway Park Row Rockledge Bus Tour Yo!Bus Street 2 Pike St 150 East Broadway Asian Express Travel Hong Yung Inc. 30 Pike St 132 Madison St

## Intercity Bus Stops and Crashes in Study Area (June 2013 - June 2014)

MANHATTAN COMMUNITY BOARD 3

| Permited Location                                                                       | Operators At Each Stop                                                                                                                                    | Timetable                                                                                                                                                    | Total Number of<br>Daily Single Trips | Total Number<br>of Trips per<br>Location |  |
|-----------------------------------------------------------------------------------------|-----------------------------------------------------------------------------------------------------------------------------------------------------------|--------------------------------------------------------------------------------------------------------------------------------------------------------------|---------------------------------------|------------------------------------------|--|
| Opposite of 132 Madison Street                                                          | Hong Yun Inc.                                                                                                                                             | Arrivals/departures six days a week between 12:30AM - 7:30AM                                                                                                 | 4                                     | 4                                        |  |
| In front of 150 East Broadway                                                           | Rockledge Bus Tour Inc                                                                                                                                    | Arrivals/departures daily between 7:30AM - 8:3AM and 4:30PM - 2:00AM                                                                                         | 6                                     | 6                                        |  |
| In front of 160 East Broadway                                                           | AA Bus Inc.                                                                                                                                               | Arrivals/departures daily between 10:30AM and 10:00PM                                                                                                        | 2                                     | 2                                        |  |
| In front of 177 Second Avenue                                                           | Hampton Jitney                                                                                                                                            | Three dropoffs weekly, at 7:34AM Monday, 3:19PM Friday and 9:04PM Sunday                                                                                     | 6                                     | 6                                        |  |
| *                                                                                       | Eastern Coach Inc.                                                                                                                                        | Arrivals/depatures daily between 4:00AM - 11:45PM                                                                                                            | 32                                    |                                          |  |
|                                                                                         | No. 1 Bus Tour                                                                                                                                            | Arrivals/departures daily between 6:15AM - 10:30PM                                                                                                           | 10                                    |                                          |  |
| In front of 18 Allen Street                                                             | Princess Tour Inc.                                                                                                                                        | Arrivals/departures daily between 10:00AM - 10:00PM                                                                                                          | 2                                     | 46                                       |  |
|                                                                                         | UTWT Bus Lines Inc.                                                                                                                                       | Arrivals/departures daily between 12:00PM - 12:15PM                                                                                                          | 2                                     |                                          |  |
| At 2 Pike Street<br>(On Median, west side of Pike St from<br>Division St to E Broadway) | n, west side of Pike St from YoBus/Greyhound/PeterPan Arrivals/departures daily between /:00AM - 12:30AM                                                  |                                                                                                                                                              | 56                                    | 56                                       |  |
|                                                                                         | Asian Express Travel Inc.                                                                                                                                 | Arrivals/departures daily between 8:30AM - 2:45AM                                                                                                            | 8                                     |                                          |  |
|                                                                                         | Pandora Travel Inc.                                                                                                                                       | Arrivals/departures daily between 10:30AM - 10:00PM                                                                                                          | 6                                     |                                          |  |
| In front of 30 Pike Street                                                              | S & F Travel Inc.                                                                                                                                         | Arrivals at 7:00AM all days and at 4:30AM all days except Friday and Saturday.  Departures at 5:00PM all days and 5:10PM all days except Thursday and Friday | 4                                     | 18                                       |  |
| In front of 45 Allen Street                                                             | Classic Coach and Tours Inc.                                                                                                                              | Arrivals/depatures daily between 6:30AM - 10:00PM                                                                                                            | 6                                     | 6                                        |  |
| In front of 47 Chrystie Street                                                          | General Bus Inc.                                                                                                                                          | Arrivals/departures daily between 8:30AM - 10:00PM                                                                                                           | 10                                    | 10                                       |  |
|                                                                                         | Blue Sky Bus Tours Inc.                                                                                                                                   | Arrivals/departures daily between 7:00AM - 10:00PM                                                                                                           | 4                                     |                                          |  |
| In front of 51 Chrystie Street                                                          | Lucky River Transportation Corp.                                                                                                                          | Arrivals/departures daily between 6:00AM - 3:00AM                                                                                                            | 42                                    | 42 46                                    |  |
| In front of 59 Canal Street                                                             | Happy Go Travel Inc.                                                                                                                                      | Arrivals/departures daily between 9.45AM - 10.00PM                                                                                                           | 2                                     | 16                                       |  |
|                                                                                         | Virginia Seagull Travel Inc.                                                                                                                              | Arrivals/departures daily between 6:30AM - 10:00PM                                                                                                           | 8                                     |                                          |  |
|                                                                                         | Z & D Tours Inc.                                                                                                                                          | Arrivals/departures daily between 6:10Am - 9:15PM                                                                                                            | 6                                     |                                          |  |
| In front of 9 Chatham Square                                                            | In front of 9 Chatham Square  A & W Inc.  Arrivals/departures daily between  Victoria Tour Company Transportation Inc.  Arrivals/departures daily between |                                                                                                                                                              | 16<br>22                              | 38                                       |  |
| In front of 95 Canal Street                                                             | NYC Style Limo Inc.                                                                                                                                       | Arrivals/departures daily between 9:30AM - 9:30PM                                                                                                            | 6                                     | 8                                        |  |
| in noncor so Ganar Sueet                                                                | Taos Travel Inc.                                                                                                                                          | Arrivals/departures daily between 11:30AM - 7:00PM                                                                                                           | 2                                     |                                          |  |