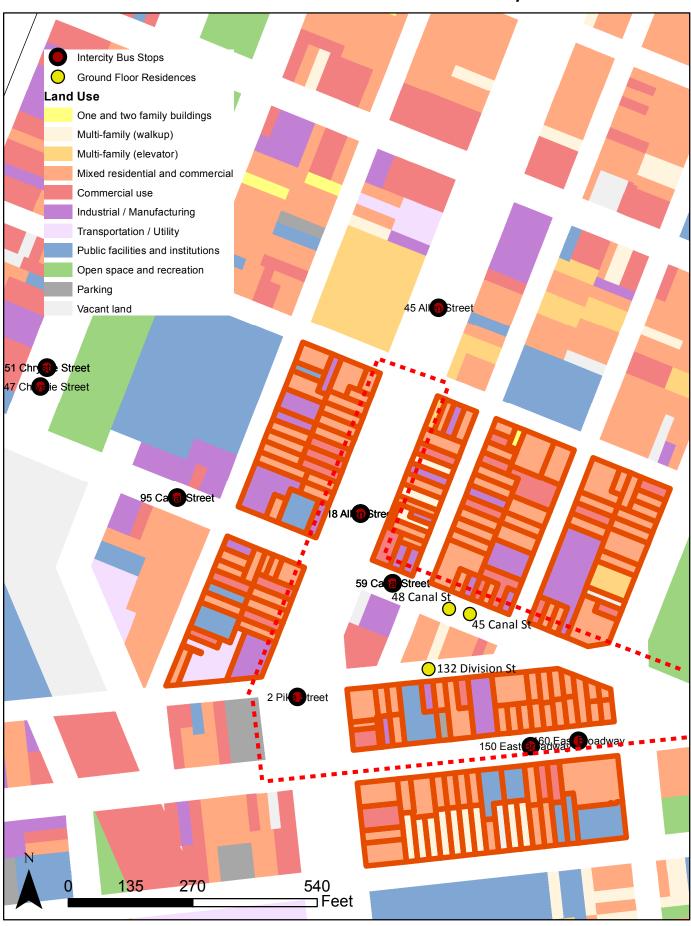

## **Intercity Bus Stop Locations** MANHATTAN COMMUNITY and Operators in Community District 3 BOARD 3 Community District3 Study Area Sources: NYC DOTNYC DCP Bytes of the Big Apple **Block** 18 Allen Street 51 Chrystie Street 132 Madison Street 2 Pike Street 59 Canal Street Created August 2014 150 East Broadway 30 Pike Street 9 Chatham Square 160 East Broadway 45 Allen Street 95 Canal Street 177 Second Avenue 47 Chrystie Street 1,710 1 CD<sub>6</sub> Hampton Jitney 177 2nd Ave CD<sub>2</sub> Blue Sky Bus Tours Lucky River Transportation 51 Chrystie St Delancey Street Classic Coach Tours 45 Allen St General Bus 47 Chyristie Eastern Coach, No. 1 Bus Tour, Princess Tour 18 Allen St NYC Style Limo Happy Go Travel, Virginia Seagull Travel A & W Taos Travel 59 Canal St Victoria Tour 95 Canal St 9 Chatham Sq AA Bus 160 East Broadway Park Row Rockledge Bus Tour Yo!Bus Street 2 Pike St 150 East Broadway Asian Express Travel Hong Yung Inc. 30 Pike St 132 Madison St

## Intercity Bus Stops and Crashes in Study Area (June 2013 - June 2014)

MANHATTAN COMMUNITY BOARD 3

| Permited Location                                                                       | Operators At Each Stop                                                                                                                                    | Timetable                                                                                                                                                    | Total Number of<br>Daily Single Trips | Total Number<br>of Trips per<br>Location |  |
|-----------------------------------------------------------------------------------------|-----------------------------------------------------------------------------------------------------------------------------------------------------------|--------------------------------------------------------------------------------------------------------------------------------------------------------------|---------------------------------------|------------------------------------------|--|
| Opposite of 132 Madison Street                                                          | Hong Yun Inc.                                                                                                                                             | Arrivals/departures six days a week between 12:30AM - 7:30AM                                                                                                 | 4                                     | 4                                        |  |
| In front of 150 East Broadway                                                           | Rockledge Bus Tour Inc                                                                                                                                    | Arrivals/departures daily between 7:30AM - 8:3AM and 4:30PM - 2:00AM                                                                                         | 6                                     | 6                                        |  |
| In front of 160 East Broadway                                                           | AA Bus Inc.                                                                                                                                               | Arrivals/departures daily between 10:30AM and 10:00PM                                                                                                        | 2                                     | 2                                        |  |
| In front of 177 Second Avenue                                                           | Hampton Jitney                                                                                                                                            | Three dropoffs weekly, at 7:34AM Monday, 3:19PM Friday and 9:04PM Sunday                                                                                     | 6                                     | 6                                        |  |
| *                                                                                       | Eastern Coach Inc.                                                                                                                                        | Arrivals/depatures daily between 4:00AM - 11:45PM                                                                                                            | 32                                    |                                          |  |
|                                                                                         | No. 1 Bus Tour                                                                                                                                            | Arrivals/departures daily between 6:15AM - 10:30PM                                                                                                           | 10                                    |                                          |  |
| In front of 18 Allen Street                                                             | Princess Tour Inc.                                                                                                                                        | Arrivals/departures daily between 10:00AM - 10:00PM                                                                                                          | 2                                     | 46                                       |  |
|                                                                                         | UTWT Bus Lines Inc.                                                                                                                                       | Arrivals/departures daily between 12:00PM - 12:15PM                                                                                                          | 2                                     |                                          |  |
| At 2 Pike Street<br>(On Median, west side of Pike St from<br>Division St to E Broadway) | n, west side of Pike St from YoBus/Greyhound/PeterPan Arrivals/departures daily between /:00AM - 12:30AM                                                  |                                                                                                                                                              | 56                                    | 56                                       |  |
|                                                                                         | Asian Express Travel Inc.                                                                                                                                 | Arrivals/departures daily between 8:30AM - 2:45AM                                                                                                            | 8                                     |                                          |  |
|                                                                                         | Pandora Travel Inc.                                                                                                                                       | Arrivals/departures daily between 10:30AM - 10:00PM                                                                                                          | 6                                     |                                          |  |
| In front of 30 Pike Street                                                              | S & F Travel Inc.                                                                                                                                         | Arrivals at 7:00AM all days and at 4:30AM all days except Friday and Saturday.  Departures at 5:00PM all days and 5:10PM all days except Thursday and Friday | 4                                     | 18                                       |  |
| In front of 45 Allen Street                                                             | Classic Coach and Tours Inc.                                                                                                                              | Arrivals/depatures daily between 6:30AM - 10:00PM                                                                                                            | 6                                     | 6                                        |  |
| In front of 47 Chrystie Street                                                          | General Bus Inc.                                                                                                                                          | Arrivals/departures daily between 8:30AM - 10:00PM                                                                                                           | 10                                    | 10                                       |  |
|                                                                                         | Blue Sky Bus Tours Inc.                                                                                                                                   | Arrivals/departures daily between 7:00AM - 10:00PM                                                                                                           | 4                                     |                                          |  |
| In front of 51 Chrystie Street                                                          | Lucky River Transportation Corp.                                                                                                                          | Arrivals/departures daily between 6:00AM - 3:00AM                                                                                                            | 42                                    | 42 46                                    |  |
| In front of 59 Canal Street                                                             | Happy Go Travel Inc.                                                                                                                                      | Arrivals/departures daily between 9.45AM - 10.00PM                                                                                                           | 2                                     | 16                                       |  |
|                                                                                         | Virginia Seagull Travel Inc.                                                                                                                              | Arrivals/departures daily between 6:30AM - 10:00PM                                                                                                           | 8                                     |                                          |  |
|                                                                                         | Z & D Tours Inc.                                                                                                                                          | Arrivals/departures daily between 6:10Am - 9:15PM                                                                                                            | 6                                     |                                          |  |
| In front of 9 Chatham Square                                                            | In front of 9 Chatham Square  A & W Inc.  Arrivals/departures daily between  Victoria Tour Company Transportation Inc.  Arrivals/departures daily between |                                                                                                                                                              | 16<br>22                              | 38                                       |  |
| In front of 95 Canal Street                                                             | NYC Style Limo Inc.                                                                                                                                       | Arrivals/departures daily between 9:30AM - 9:30PM                                                                                                            | 6                                     | 8                                        |  |
| in noncor so Ganar Sueet                                                                | Taos Travel Inc.                                                                                                                                          | Arrivals/departures daily between 11:30AM - 7:00PM                                                                                                           | 2                                     |                                          |  |