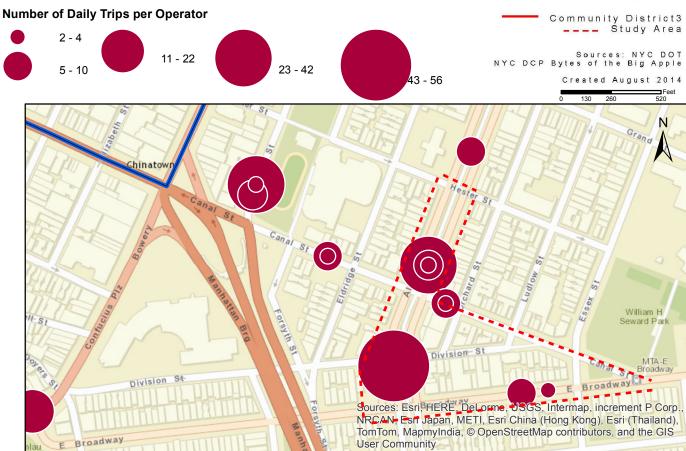

## Intercity Bus Stops and Crashes in Study Area (June 2013 - June 2014)

MANHATTAN COMMUNITY BOARD 3

| Permited Location                                                                       | Operators At Each Stop                                                                                                                                    | Timetable                                                                                                                                                    | Total Number of<br>Daily Single Trips | Total Number<br>of Trips per<br>Location |  |
|-----------------------------------------------------------------------------------------|-----------------------------------------------------------------------------------------------------------------------------------------------------------|--------------------------------------------------------------------------------------------------------------------------------------------------------------|---------------------------------------|------------------------------------------|--|
| Opposite of 132 Madison Street                                                          | Hong Yun Inc.                                                                                                                                             | Arrivals/departures six days a week between 12:30AM - 7:30AM                                                                                                 | 4                                     | 4                                        |  |
| In front of 150 East Broadway                                                           | Rockledge Bus Tour Inc                                                                                                                                    | Arrivals/departures daily between 7:30AM - 8:3AM and 4:30PM - 2:00AM                                                                                         | 6                                     | 6                                        |  |
| In front of 160 East Broadway                                                           | AA Bus Inc.                                                                                                                                               | Arrivals/departures daily between 10:30AM and 10:00PM                                                                                                        | 2                                     | 2                                        |  |
| In front of 177 Second Avenue                                                           | Hampton Jitney                                                                                                                                            | Three dropoffs weekly, at 7:34AM Monday, 3:19PM Friday and 9:04PM Sunday                                                                                     | 6                                     | 6                                        |  |
| *                                                                                       | Eastern Coach Inc.                                                                                                                                        | Arrivals/depatures daily between 4:00AM - 11:45PM                                                                                                            | 32                                    |                                          |  |
|                                                                                         | No. 1 Bus Tour                                                                                                                                            | Arrivals/departures daily between 6:15AM - 10:30PM                                                                                                           | 10                                    |                                          |  |
| In front of 18 Allen Street                                                             | Princess Tour Inc.                                                                                                                                        | Arrivals/departures daily between 10:00AM - 10:00PM                                                                                                          | 2                                     | 46                                       |  |
|                                                                                         | UTWT Bus Lines Inc.                                                                                                                                       | Arrivals/departures daily between 12:00PM - 12:15PM                                                                                                          | 2                                     |                                          |  |
| At 2 Pike Street<br>(On Median, west side of Pike St from<br>Division St to E Broadway) | n, west side of Pike St from YoBus/Greyhound/PeterPan Arrivals/departures daily between /:00AM - 12:30AM                                                  |                                                                                                                                                              | 56                                    | 56                                       |  |
|                                                                                         | Asian Express Travel Inc.                                                                                                                                 | Arrivals/departures daily between 8:30AM - 2:45AM                                                                                                            | 8                                     |                                          |  |
|                                                                                         | Pandora Travel Inc.                                                                                                                                       | Arrivals/departures daily between 10:30AM - 10:00PM                                                                                                          | 6                                     |                                          |  |
| In front of 30 Pike Street                                                              | S & F Travel Inc.                                                                                                                                         | Arrivals at 7:00AM all days and at 4:30AM all days except Friday and Saturday.  Departures at 5:00PM all days and 5:10PM all days except Thursday and Friday | 4                                     | 18                                       |  |
| In front of 45 Allen Street                                                             | Classic Coach and Tours Inc.                                                                                                                              | Arrivals/depatures daily between 6:30AM - 10:00PM                                                                                                            | 6                                     | 6                                        |  |
| In front of 47 Chrystie Street                                                          | General Bus Inc.                                                                                                                                          | Arrivals/departures daily between 8:30AM - 10:00PM                                                                                                           | 10                                    | 10                                       |  |
|                                                                                         | Blue Sky Bus Tours Inc.                                                                                                                                   | Arrivals/departures daily between 7:00AM - 10:00PM                                                                                                           | 4                                     |                                          |  |
| In front of 51 Chrystie Street                                                          | Lucky River Transportation Corp.                                                                                                                          | Arrivals/departures daily between 6:00AM - 3:00AM                                                                                                            | 42                                    | 42 46                                    |  |
| In front of 59 Canal Street                                                             | Happy Go Travel Inc.                                                                                                                                      | Arrivals/departures daily between 9.45AM - 10.00PM                                                                                                           | 2                                     | 16                                       |  |
|                                                                                         | Virginia Seagull Travel Inc.                                                                                                                              | Arrivals/departures daily between 6:30AM - 10:00PM                                                                                                           | 8                                     |                                          |  |
|                                                                                         | Z & D Tours Inc.                                                                                                                                          | Arrivals/departures daily between 6:10Am - 9:15PM                                                                                                            | 6                                     |                                          |  |
| In front of 9 Chatham Square                                                            | In front of 9 Chatham Square  A & W Inc.  Arrivals/departures daily between  Victoria Tour Company Transportation Inc.  Arrivals/departures daily between |                                                                                                                                                              | 16<br>22                              | 38                                       |  |
| In front of 95 Canal Street                                                             | NYC Style Limo Inc.                                                                                                                                       | Arrivals/departures daily between 9:30AM - 9:30PM                                                                                                            | 6                                     | 8                                        |  |
| in noncor so Ganar Sueet                                                                | Taos Travel Inc.                                                                                                                                          | Arrivals/departures daily between 11:30AM - 7:00PM                                                                                                           | 2                                     |                                          |  |