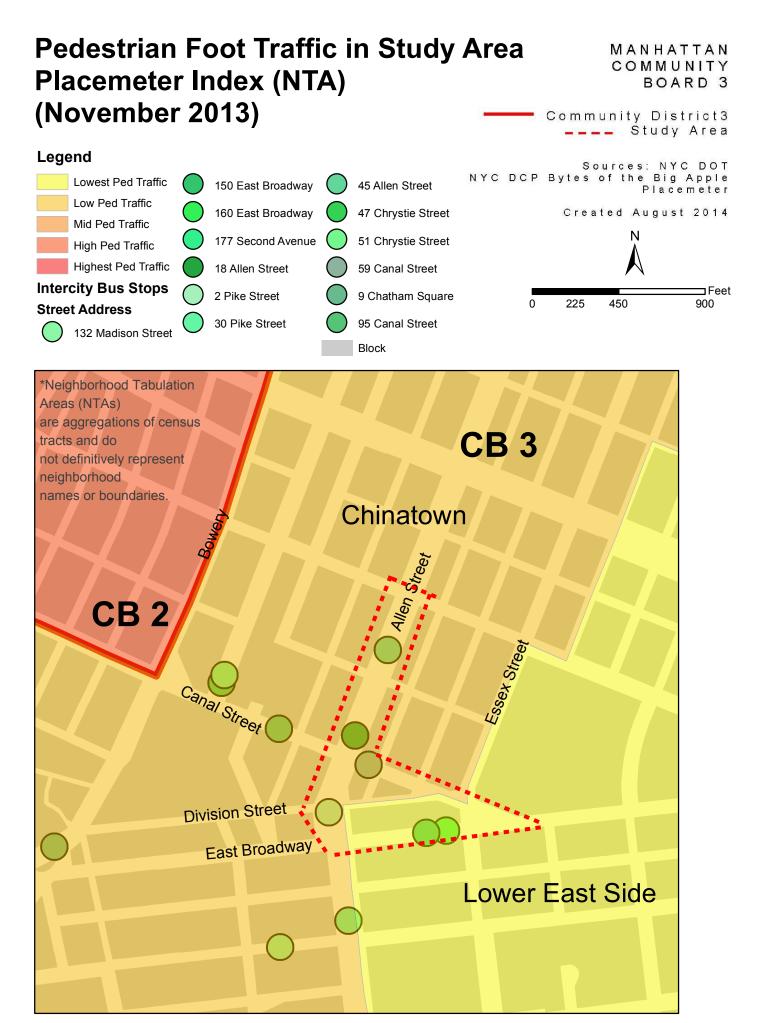

|          |                      | 7 Bus Station                         | Bus Storefront             | Bus Storefront           | YES                 | NO                          |
| 7 Allen Street     |          |                      | Hua Ji Port Chop Fast Food            | Restaurant                 | Food and Beverage        | YES                 | NO                          |
| 87 Hester Street   |          |                      | Construction Site                     | Commercial in Construction | In Construction          | UNKNOWN             | UNKNOWN                     |
| 9 Allen Street     |          |                      | Bo Yi Buddhist Association            | Religious                  | Religious                | YES                 | NO                          |



## Land Uses and Residential Units in Study Area



Source: NYC Department of City Planning, 2013