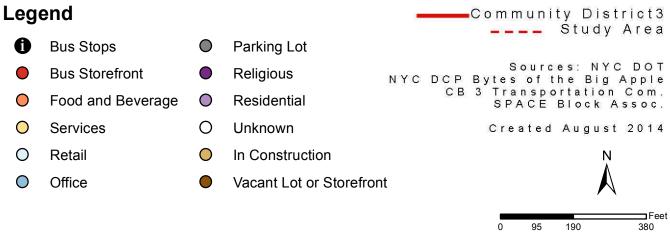

## **Ground Floor Uses in Study Area**

MANHATTAN COMMUNITY BOARD 3

| Building Address                       | Floor        | Storefront<br>Number | Name of Business                     | Type of Business                      | Map Category                | Residential<br>Uses | Ground Floor<br>Residential |
|----------------------------------------|--------------|----------------------|--------------------------------------|---------------------------------------|-----------------------------|---------------------|-----------------------------|
| 1 Allen Street                         |              |                      | Tay Shing Corp.                      | Food Distributor                      | Food and Beverage           | NO                  | NO                          |
| 1 Essex Street                         |              |                      | Uknown                               | Bodega                                | Food and Beverage           | YES                 | YES                         |
| 1 Ludlow Street                        |              |                      | Three Points                         | Bar and Restaurant                    | Food and Beverage           | NO                  | NO                          |
| 1 Pike Street                          |              |                      | Asian Americans for Equality         | Non Profit                            | Services                    | YES                 | NO                          |
| 10 Allen Street                        |              |                      | Construction Site                    | In Construction                       | In Construction             | UNKNOWN             | UNKNOWN                     |
| 11 Allen Street                        |              |                      | UTWT Bus Lines Inc.                  | Bus Storefront                        | Bus Storefront              | YES                 | NO                          |
| 113 Division Street                    | Ground Floor | West                 | Fabrics                              | Garment Supply Store                  | Retail                      | YES                 | NO                          |
| 113 Division Street                    | Ground Floor | East                 | Lan Lan Hair Design                  | Personal Care Services                | Services                    | YES                 | NO                          |
| 115A Division Street                   | Ground Floor | West                 | Zhongguo Yaochai Inc                 | Personal Care Services                | Services                    | YES                 | NO                          |
| 117 Division Street                    | Ground Floor |                      | Knickerbocker Post Office            | US Post Office                        | Services                    | NO                  | NO                          |
| 120 E Broadway                         |              |                      | Focus Travel Agency                  | Bus Storefront                        | Bus Storefront              | NO                  | NO                          |
| ,                                      | Second and   |                      | <u> </u>                             |                                       |                             |                     |                             |
| 120 E Broadway                         | Third Floors |                      | Wedding Garden Center Inc.           | Garden Supply Store                   | Retail                      | NO                  | NO                          |
| 120 E Broadway                         |              |                      | Jun Fang Wang DDS                    | Doctor's Office                       | Services                    | NO                  | NO                          |
| 120 E Broadway                         |              |                      | Chung-Fai Tung MD                    | Doctor's Office                       | Services                    | NO                  | NO                          |
| 120 East Broadway                      |              |                      | Capital Bus Tours                    | Bus Storefront                        | Bus Storefront              | NO                  | NO                          |
| 120 East Broadway                      |              |                      | F. A. Company                        | General Retail                        | Retail                      | NO                  | NO                          |
|                                        |              |                      | Beauty Plus One Salon                | Personal Care Services                | Services                    | NO                  | NO                          |
| 120 East Broadway                      |              |                      | ·                                    |                                       |                             | YES                 |                             |
| 121 Division Street                    |              |                      | Sherman Shoes                        | Shoe Store                            | Retail                      | _                   | NO                          |
| 123 Division Street                    |              |                      | Division Day Spa                     | Personal Care Services                | Services                    | YES                 | NO                          |
| 123 East Broadway                      |              |                      | First American International Bank    | Bank                                  | Services                    | YES                 | NO                          |
| 124 East Broadway                      |              |                      | 124 Deli Grocery                     | Grocery Store                         | Retail                      | YES                 | NO                          |
| 124 East Broadway                      | Basement     |                      | Quan Xiu Salon                       | Personal Care Services                | Services                    | YES                 | NO                          |
| 125 Division Street                    |              |                      | Division St entrance to 136 E. B'way | Vacant Storefront                     | Vacant Lot or Storefront    | YES                 | NO                          |
|                                        |              |                      | Fukien Benevolent Association of     |                                       |                             |                     |                             |
| 125 East Broadway                      |              |                      | America                              | Non Profit                            | Services                    | YES                 | NO                          |
| 126 East Broadway                      |              |                      | Yo Bus office                        | Bus Storefront                        | Bus Storefront              | YES                 | NO                          |
|                                        |              |                      | Real Estate Renting & Employment     | _as storemont                         | _ 45 55516110710            |                     | .,0                         |
| 126 Fact Proadmen                      |              |                      | •                                    | Professional Comices                  | Convices                    | VEC                 | NO                          |
| 126 East Broadway                      |              |                      | Services                             | Professional Services                 | Services                    | YES                 | NO                          |
| 127 - 131 Division                     |              |                      | 61 · · · · -                         |                                       | .,                          |                     |                             |
| Street                                 |              |                      | Chinatown Lumber Company             | Vacant Commercial                     | Vacant Lot or Storefront    | NO                  | NO                          |
| 127 East Broadway                      |              |                      | Lucky Bloop Inc/Atlanta Tour Inc     | Bus Storefront                        | Bus Storefront              | YES                 | NO                          |
| 127 East Broadway                      |              |                      | A Hair Salon                         | Personal Care Services                | Services                    | YES                 | NO                          |
| 128 East Broadway                      |              |                      | Knickerbocker Station US Post Office | US Post Office                        | Services                    | NO                  | NO                          |
| 129 East Broadway                      |              |                      | Tin Duc Food Market                  | Grocery Store                         | Retail                      | YES                 | NO                          |
| 13 Allen Street                        |              |                      | 13 Allen St Bus Station              | Bus Storefront                        | Bus Storefront              | YES                 | NO                          |
| 130 Division Street                    |              |                      | ??                                   | Funeral Services                      | Services                    | YES                 | NO                          |
| 131 East Broadway                      |              |                      | (Empty lot - parking)                | Parking Lot                           | Parking Lot                 | NO                  | NO                          |
| 132 Division Street                    |              |                      | n/a                                  | Residential                           | Residential                 | YES                 | YES                         |
| 133 East Broadway                      |              |                      | 133 Bus Station                      | Bus Storefront                        | Bus Storefront              | Yes                 | No                          |
|                                        | December     |                      |                                      |                                       |                             |                     |                             |
| 133 East Broadway                      | Basement     |                      | Wireless store (no clear name)       | Electronics Store                     | Retail                      | Yes                 | No                          |
| 134 Division Street                    |              |                      | Dah Shop                             | Bicyle Store                          | Retail                      | YES                 | NO                          |
| 134 East Broadway                      |              |                      | (Under construction)                 | In Construction                       | In Construction             | YES                 | UNKNOWN                     |
| 135 Division Street                    |              |                      | Pacific Hoods                        | Kitchenware Supply Store              | Retail                      | YES                 | NO                          |
| 135 East Broadway                      |              |                      | A Hair Salon                         | Personal Care Services                | Services                    | YES                 | NO                          |
| 135B Division Street                   |              | В                    | Wedding Banquet Liquors              | Liquor Store                          | Retail                      | YES                 | NO                          |
|                                        |              |                      |                                      | Electronics and Appliance             |                             |                     |                             |
| 135C Division Street                   |              | С                    | Computer                             | Services                              | Services                    | YES                 | NO                          |
| 135D Division Street                   |              | D                    | Unknown                              | Bodega                                | Food and Beverage           | YES                 | NO                          |
| 136 Division Street                    |              |                      | Bacaro                               | Restaurant                            | Food and Beverage           | YES                 | NO                          |
| 136 East Broadway                      |              |                      | Vacant Storefront                    | Vacant Storefront                     | Vacant Lot or Storefront    | YES                 | NO                          |
| 137 East Broadway                      |              |                      | Yue Lai Bakery                       | Coffeeshop and Bakery                 | Food and Beverage           | YES                 | NO                          |
| 138 Division Street                    |              |                      | Forgetmenot                          | Restaurant                            | Food and Beverage           | YES                 | NO                          |
| 139 Division Street                    |              | West                 | Division Grocery                     | Bodega                                | Food and Beverage           | YES                 | NO                          |
|                                        |              | West                 | Division drocery                     | Dodega                                | 1 000 and beverage          | ILS                 | NO                          |
| 139 Division Street                    |              |                      |                                      | 6 6                                   | 5                           | VEC                 |                             |
| (East Storefront)                      |              | East                 | Unknown                              | Grocery Store                         | Retail                      | YES                 | NO                          |
| 139 East Broadway                      |              |                      | Crystal Love                         | Food Services                         | Food and Beverage           | YES                 | NO                          |
| 139 East Broadway                      |              |                      | Carol's Bun                          | Restaurant                            | Food and Beverage           | YES                 | NO                          |
| 139 East Broadway                      |              |                      | 2 and 1 Hair Salon                   | Personal Care Services                | Services                    | YES                 | NO                          |
| 141 Division Street                    |              |                      | Daredevil Tattoo                     | Tatoo Parlor                          | Services                    | YES                 | NO                          |
| 143 Division Street                    | L            |                      | Dimes                                | Restaurant                            | Food and Beverage           | YES                 | NO                          |
| 143A Division Street                   |              | Α                    | Great Wall Line                      | Bus Storefront                        | Bus Storefront              | YES                 | NO                          |
|                                        |              |                      |                                      |                                       |                             |                     |                             |
| 144 East Broadway                      |              |                      | Lanzhou Handmade Noodle & Dumpling   | Restaurant                            | Food and Beverage           | YES                 | NO                          |
| 144 East Broadway                      |              |                      | Vacant Storefront                    | Vacant Storefront                     | Vacant Lot or Storefront    | YES                 | NO                          |
| 146 East Broadway                      |              |                      | Lili Cosmetics                       | Personal Care Services                | Services                    | YES                 | NO                          |
| 146 East Broadway                      |              |                      | Dream Salon                          | Personal Care Services                | Services                    | YES                 | NO                          |
|                                        |              |                      |                                      |                                       |                             |                     |                             |
| 147 East Broadway                      |              |                      | Mesivtha Tifereth Jerusalem          | Religious                             | Religious                   | NO                  | NO                          |
| 148 East Broadway                      |              |                      | Vacant Storefront                    | Vacant Storefront                     | Vacant Lot or Storefront    | YES                 | NO                          |
| 149 East Broadway                      |              |                      | Unknown                              | Professional Services                 | Services                    | YES                 | NO                          |
| 149 East Broadway                      |              |                      |                                      |                                       |                             |                     |                             |
| (basement)                             | Basement     |                      | Global Sign Design                   | Professional Services                 | Services                    | YES                 | NO                          |
| 150 East Broadway                      |              |                      |                                      |                                       |                             |                     |                             |
| (East Storefront)                      |              | East                 | (Empty Storefront)                   | Vacant Storefront                     | Vacant Lot or Storefront    | YES                 | NO                          |
| 150 East Broadway                      |              |                      | •                                    |                                       |                             |                     |                             |
| (West Storefront)                      |              | West                 | Wei Wei Trading L&G                  | General Retail                        | Retail                      | YES                 | NO                          |
| 151 East Broadway                      |              |                      | New Golden Vision Center             | Personal Care Services                | Services                    | NO                  | NO                          |
| 151 East Broadway                      |              |                      | THE TOTAL TOTAL CETTLES              | i craonar care activices              | JCI VICES                   | 140                 | 140                         |
| •                                      | Dana: :      |                      | Halio                                | Doots                                 | Food and Decre              | NO                  | NO                          |
| (basement)                             | Basement     |                      | Unknown                              | Restaurant                            | Food and Beverage           | NO                  | NO                          |
| 152 East Broadway                      |              |                      | Black Rose Fashion                   | Clothing Retail                       | Retail                      | YES                 | NO                          |
| 152 East Broadway                      |              |                      |                                      |                                       |                             |                     |                             |
| (basement)                             | Basement     |                      | Western Union                        | Professional Services                 | Services                    | YES                 | NO                          |
| 153 East Broadway                      |              |                      | Discount Store                       | General Retail                        | Retail                      | UNKNOWN             | NO                          |
| - /                                    |              |                      |                                      | Electronics and Appliance             |                             |                     |                             |
| 154 East Broadway                      |              |                      | ABA PC Repair                        | Services                              | Services                    | YES                 | NO                          |
| 154 East Broadway                      |              |                      | (Empty Storefront)                   | Vacant Storefront                     | Vacant Lot or Storefront    | YES                 | NO                          |
|                                        | l            |                      | , , ,                                |                                       |                             |                     |                             |
| •                                      |              |                      | 12 Carrara                           |                                       |                             |                     |                             |
| 155 East Broadway<br>155 East Broadway |              |                      | 12 Corners Fashion Clothing          | Coffeeshop and Bakery Clothing Retail | Food and Beverage<br>Retail | YES<br>YES          | NO<br>NO                    |