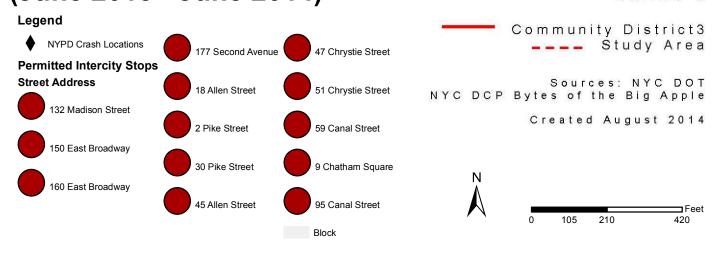

## **Intercity Bus Stop Locations** MANHATTAN COMMUNITY and Operators in Community District 3 BOARD 3 Community District3 Study Area Sources: NYC DOTNYC DCP Bytes of the Big Apple **Block** 18 Allen Street 51 Chrystie Street 132 Madison Street 2 Pike Street 59 Canal Street Created August 2014 150 East Broadway 30 Pike Street 9 Chatham Square 160 East Broadway 45 Allen Street 95 Canal Street 177 Second Avenue 47 Chrystie Street 1,710 1 CD<sub>6</sub> Hampton Jitney 177 2nd Ave CD<sub>2</sub> Blue Sky Bus Tours Lucky River Transportation 51 Chrystie St Delancey Street Classic Coach Tours 45 Allen St General Bus 47 Chyristie Eastern Coach, No. 1 Bus Tour, Princess Tour 18 Allen St NYC Style Limo Happy Go Travel, Virginia Seagull Travel A & W Taos Travel 59 Canal St Victoria Tour 95 Canal St 9 Chatham Sq AA Bus 160 East Broadway Park Row Rockledge Bus Tour Yo!Bus Street 2 Pike St 150 East Broadway Asian Express Travel Hong Yung Inc. 30 Pike St 132 Madison St