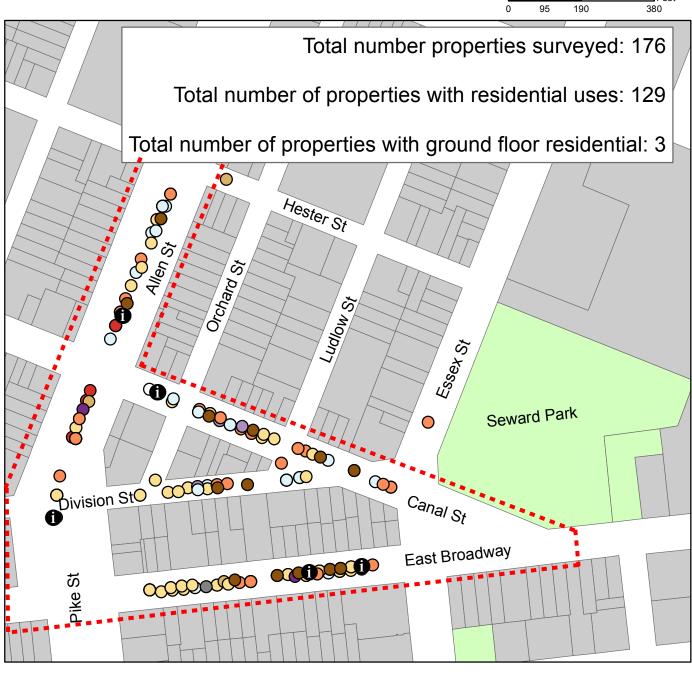

## **Ground Floor Uses in Study Area**

MANHATTAN COMMUNITY BOARD 3

| Building Address                       | Floor        | Storefront<br>Number | Name of Business                     | Type of Business                      | Map Category                | Residential<br>Uses | Ground Floor<br>Residential |
|----------------------------------------|--------------|----------------------|--------------------------------------|---------------------------------------|-----------------------------|---------------------|-----------------------------|
| 1 Allen Street                         |              |                      | Tay Shing Corp.                      | Food Distributor                      | Food and Beverage           | NO                  | NO                          |
| 1 Essex Street                         |              |                      | Uknown                               | Bodega                                | Food and Beverage           | YES                 | YES                         |
| 1 Ludlow Street                        |              |                      | Three Points                         | Bar and Restaurant                    | Food and Beverage           | NO                  | NO                          |
| 1 Pike Street                          |              |                      | Asian Americans for Equality         | Non Profit                            | Services                    | YES                 | NO                          |
| 10 Allen Street                        |              |                      | Construction Site                    | In Construction                       | In Construction             | UNKNOWN             | UNKNOWN                     |
| 11 Allen Street                        |              |                      | UTWT Bus Lines Inc.                  | Bus Storefront                        | Bus Storefront              | YES                 | NO                          |
| 113 Division Street                    | Ground Floor | West                 | Fabrics                              | Garment Supply Store                  | Retail                      | YES                 | NO                          |
| 113 Division Street                    | Ground Floor | East                 | Lan Lan Hair Design                  | Personal Care Services                | Services                    | YES                 | NO                          |
| 115A Division Street                   | Ground Floor | West                 | Zhongguo Yaochai Inc                 | Personal Care Services                | Services                    | YES                 | NO                          |
| 117 Division Street                    | Ground Floor |                      | Knickerbocker Post Office            | US Post Office                        | Services                    | NO                  | NO                          |
| 120 E Broadway                         |              |                      | Focus Travel Agency                  | Bus Storefront                        | Bus Storefront              | NO                  | NO                          |
| ,                                      | Second and   |                      | <u> </u>                             |                                       |                             |                     |                             |
| 120 E Broadway                         | Third Floors |                      | Wedding Garden Center Inc.           | Garden Supply Store                   | Retail                      | NO                  | NO                          |
| 120 E Broadway                         |              |                      | Jun Fang Wang DDS                    | Doctor's Office                       | Services                    | NO                  | NO                          |
| 120 E Broadway                         |              |                      | Chung-Fai Tung MD                    | Doctor's Office                       | Services                    | NO                  | NO                          |
| 120 East Broadway                      |              |                      | Capital Bus Tours                    | Bus Storefront                        | Bus Storefront              | NO                  | NO                          |
| 120 East Broadway                      |              |                      | F. A. Company                        | General Retail                        | Retail                      | NO                  | NO                          |
|                                        |              |                      | Beauty Plus One Salon                | Personal Care Services                | Services                    | NO                  | NO                          |
| 120 East Broadway                      |              |                      | ·                                    |                                       |                             | YES                 |                             |
| 121 Division Street                    |              |                      | Sherman Shoes                        | Shoe Store                            | Retail                      | _                   | NO                          |
| 123 Division Street                    |              |                      | Division Day Spa                     | Personal Care Services                | Services                    | YES                 | NO                          |
| 123 East Broadway                      |              |                      | First American International Bank    | Bank                                  | Services                    | YES                 | NO                          |
| 124 East Broadway                      |              |                      | 124 Deli Grocery                     | Grocery Store                         | Retail                      | YES                 | NO                          |
| 124 East Broadway                      | Basement     |                      | Quan Xiu Salon                       | Personal Care Services                | Services                    | YES                 | NO                          |
| 125 Division Street                    |              |                      | Division St entrance to 136 E. B'way | Vacant Storefront                     | Vacant Lot or Storefront    | YES                 | NO                          |
|                                        |              |                      | Fukien Benevolent Association of     |                                       |                             |                     |                             |
| 125 East Broadway                      |              |                      | America                              | Non Profit                            | Services                    | YES                 | NO                          |
| 126 East Broadway                      |              |                      | Yo Bus office                        | Bus Storefront                        | Bus Storefront              | YES                 | NO                          |
|                                        |              |                      | Real Estate Renting & Employment     | _as storemont                         | _ 45 55516110710            |                     | .,0                         |
| 126 Fact Proadmen                      |              |                      | •                                    | Professional Comices                  | Convices                    | VEC                 | NO                          |
| 126 East Broadway                      |              |                      | Services                             | Professional Services                 | Services                    | YES                 | NO                          |
| 127 - 131 Division                     |              |                      | 61 · · · · -                         |                                       | .,                          |                     |                             |
| Street                                 |              |                      | Chinatown Lumber Company             | Vacant Commercial                     | Vacant Lot or Storefront    | NO                  | NO                          |
| 127 East Broadway                      |              |                      | Lucky Bloop Inc/Atlanta Tour Inc     | Bus Storefront                        | Bus Storefront              | YES                 | NO                          |
| 127 East Broadway                      |              |                      | A Hair Salon                         | Personal Care Services                | Services                    | YES                 | NO                          |
| 128 East Broadway                      |              |                      | Knickerbocker Station US Post Office | US Post Office                        | Services                    | NO                  | NO                          |
| 129 East Broadway                      |              |                      | Tin Duc Food Market                  | Grocery Store                         | Retail                      | YES                 | NO                          |
| 13 Allen Street                        |              |                      | 13 Allen St Bus Station              | Bus Storefront                        | Bus Storefront              | YES                 | NO                          |
| 130 Division Street                    |              |                      | ??                                   | Funeral Services                      | Services                    | YES                 | NO                          |
| 131 East Broadway                      |              |                      | (Empty lot - parking)                | Parking Lot                           | Parking Lot                 | NO                  | NO                          |
| 132 Division Street                    |              |                      | n/a                                  | Residential                           | Residential                 | YES                 | YES                         |
| 133 East Broadway                      |              |                      | 133 Bus Station                      | Bus Storefront                        | Bus Storefront              | Yes                 | No                          |
|                                        | December     |                      |                                      |                                       |                             |                     |                             |
| 133 East Broadway                      | Basement     |                      | Wireless store (no clear name)       | Electronics Store                     | Retail                      | Yes                 | No                          |
| 134 Division Street                    |              |                      | Dah Shop                             | Bicyle Store                          | Retail                      | YES                 | NO                          |
| 134 East Broadway                      |              |                      | (Under construction)                 | In Construction                       | In Construction             | YES                 | UNKNOWN                     |
| 135 Division Street                    |              |                      | Pacific Hoods                        | Kitchenware Supply Store              | Retail                      | YES                 | NO                          |
| 135 East Broadway                      |              |                      | A Hair Salon                         | Personal Care Services                | Services                    | YES                 | NO                          |
| 135B Division Street                   |              | В                    | Wedding Banquet Liquors              | Liquor Store                          | Retail                      | YES                 | NO                          |
|                                        |              |                      |                                      | Electronics and Appliance             |                             |                     |                             |
| 135C Division Street                   |              | С                    | Computer                             | Services                              | Services                    | YES                 | NO                          |
| 135D Division Street                   |              | D                    | Unknown                              | Bodega                                | Food and Beverage           | YES                 | NO                          |
| 136 Division Street                    |              |                      | Bacaro                               | Restaurant                            | Food and Beverage           | YES                 | NO                          |
| 136 East Broadway                      |              |                      | Vacant Storefront                    | Vacant Storefront                     | Vacant Lot or Storefront    | YES                 | NO                          |
| 137 East Broadway                      |              |                      | Yue Lai Bakery                       | Coffeeshop and Bakery                 | Food and Beverage           | YES                 | NO                          |
| 138 Division Street                    |              |                      | Forgetmenot                          | Restaurant                            | Food and Beverage           | YES                 | NO                          |
| 139 Division Street                    |              | West                 | Division Grocery                     | Bodega                                | Food and Beverage           | YES                 | NO                          |
|                                        |              | West                 | Division drocery                     | Dodega                                | 1 000 and beverage          | ILS                 | NO                          |
| 139 Division Street                    |              |                      |                                      | 6 6                                   | 5                           | VEC                 |                             |
| (East Storefront)                      |              | East                 | Unknown                              | Grocery Store                         | Retail                      | YES                 | NO                          |
| 139 East Broadway                      |              |                      | Crystal Love                         | Food Services                         | Food and Beverage           | YES                 | NO                          |
| 139 East Broadway                      |              |                      | Carol's Bun                          | Restaurant                            | Food and Beverage           | YES                 | NO                          |
| 139 East Broadway                      |              |                      | 2 and 1 Hair Salon                   | Personal Care Services                | Services                    | YES                 | NO                          |
| 141 Division Street                    |              |                      | Daredevil Tattoo                     | Tatoo Parlor                          | Services                    | YES                 | NO                          |
| 143 Division Street                    | L            |                      | Dimes                                | Restaurant                            | Food and Beverage           | YES                 | NO                          |
| 143A Division Street                   |              | Α                    | Great Wall Line                      | Bus Storefront                        | Bus Storefront              | YES                 | NO                          |
|                                        |              |                      |                                      |                                       |                             |                     |                             |
| 144 East Broadway                      |              |                      | Lanzhou Handmade Noodle & Dumpling   | Restaurant                            | Food and Beverage           | YES                 | NO                          |
| 144 East Broadway                      |              |                      | Vacant Storefront                    | Vacant Storefront                     | Vacant Lot or Storefront    | YES                 | NO                          |
| 146 East Broadway                      |              |                      | Lili Cosmetics                       | Personal Care Services                | Services                    | YES                 | NO                          |
| 146 East Broadway                      |              |                      | Dream Salon                          | Personal Care Services                | Services                    | YES                 | NO                          |
|                                        |              |                      |                                      |                                       |                             |                     |                             |
| 147 East Broadway                      |              |                      | Mesivtha Tifereth Jerusalem          | Religious                             | Religious                   | NO                  | NO                          |
| 148 East Broadway                      |              |                      | Vacant Storefront                    | Vacant Storefront                     | Vacant Lot or Storefront    | YES                 | NO                          |
| 149 East Broadway                      |              |                      | Unknown                              | Professional Services                 | Services                    | YES                 | NO                          |
| 149 East Broadway                      |              |                      |                                      |                                       |                             |                     |                             |
| (basement)                             | Basement     |                      | Global Sign Design                   | Professional Services                 | Services                    | YES                 | NO                          |
| 150 East Broadway                      |              |                      |                                      |                                       |                             |                     |                             |
| (East Storefront)                      |              | East                 | (Empty Storefront)                   | Vacant Storefront                     | Vacant Lot or Storefront    | YES                 | NO                          |
| 150 East Broadway                      |              |                      | •                                    |                                       |                             |                     |                             |
| (West Storefront)                      |              | West                 | Wei Wei Trading L&G                  | General Retail                        | Retail                      | YES                 | NO                          |
| 151 East Broadway                      |              |                      | New Golden Vision Center             | Personal Care Services                | Services                    | NO                  | NO                          |
| 151 East Broadway                      |              |                      | THE TOTAL TOTAL CETTLES              | i craonar care activices              | JCI VICES                   | 140                 | 140                         |
| •                                      | Dana: :      |                      | Halio                                | Doots                                 | Food and Decre              | NO                  | NO                          |
| (basement)                             | Basement     |                      | Unknown                              | Restaurant                            | Food and Beverage           | NO                  | NO                          |
| 152 East Broadway                      |              |                      | Black Rose Fashion                   | Clothing Retail                       | Retail                      | YES                 | NO                          |
| 152 East Broadway                      |              |                      |                                      |                                       |                             |                     |                             |
| (basement)                             | Basement     |                      | Western Union                        | Professional Services                 | Services                    | YES                 | NO                          |
| 153 East Broadway                      |              |                      | Discount Store                       | General Retail                        | Retail                      | UNKNOWN             | NO                          |
| - /                                    |              |                      |                                      | Electronics and Appliance             |                             |                     |                             |
| 154 East Broadway                      |              |                      | ABA PC Repair                        | Services                              | Services                    | YES                 | NO                          |
| 154 East Broadway                      |              |                      | (Empty Storefront)                   | Vacant Storefront                     | Vacant Lot or Storefront    | YES                 | NO                          |
|                                        | l            |                      | , , ,                                |                                       |                             |                     |                             |
| •                                      |              |                      | 12 Carrara                           |                                       |                             |                     |                             |
| 155 East Broadway<br>155 East Broadway |              |                      | 12 Corners Fashion Clothing          | Coffeeshop and Bakery Clothing Retail | Food and Beverage<br>Retail | YES<br>YES          | NO<br>NO                    |