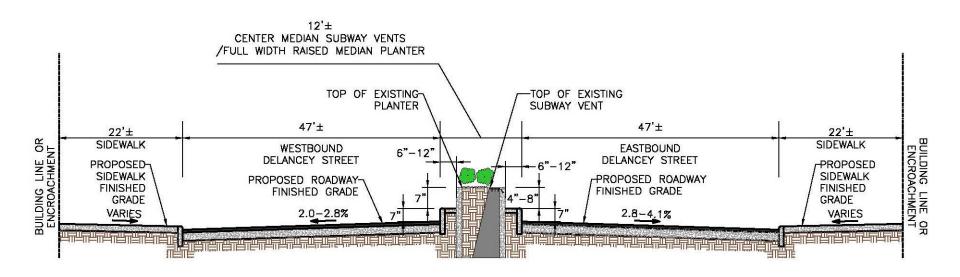

### PROPOSED CONCEPTUAL CROSS-SECTION

Delancey Street Conceptual Section, Proposed Safety Improvements and Bike Lanes

PROJECT ID: HWM2025; PIN#: X761.28 BOROUGH OF MANHATTAN