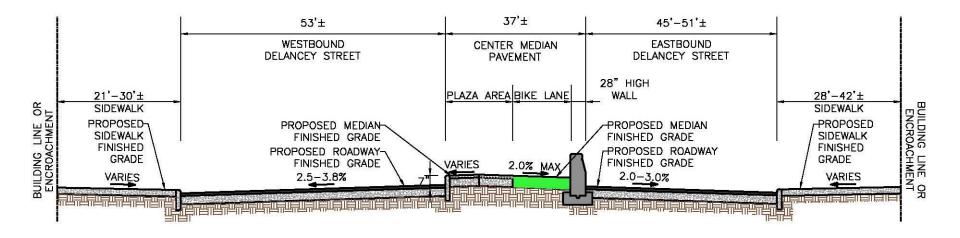

#### PROPOSED CROSS-SECTIONS (PLAZA AND BIKE LANE)

TYPICAL PROPOSED ROADWAY SECTION LOOKING EAST SUFFOLK STREET TO CLINTON STREET N.T.S.

PROJECT ID: HWM2025; PIN#: X761.28 BOROUGH OF MANHATTAN