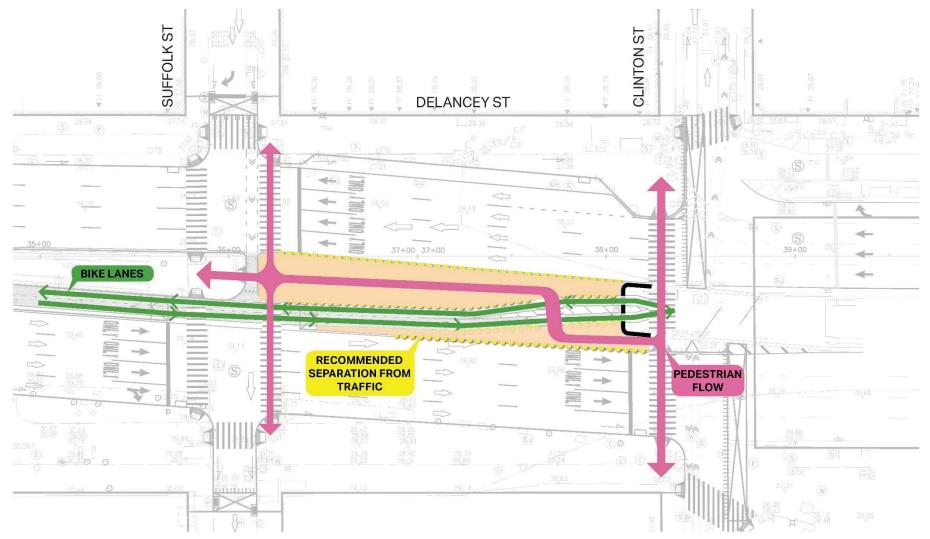

#### CONCEPTUAL PLAZA DESIGN SITE ANALYSIS – PEDESTRIAN SAFETY

PROJECT ID: HWM2025; PIN#: X761.28 BOROUGH OF MANHATTAN