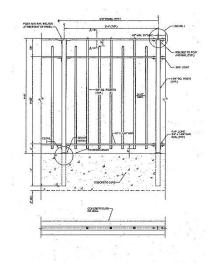

#### CONCEPTUAL PLAZA DESIGN PEDESTRIAN FENCE OPTIONS

DELANCEY STREET POST AND CHAIN FENCE

DOT STANDARD BAR PICKET FENCE (4' HIGH) DRAWING #H-1017

ALTERNATIVE PEDESTRIAN FENCE MIDTOWN 5TH AVE

PROJECT ID: HWM2025; PIN#: X761.28 BOROUGH OF MANHATTAN