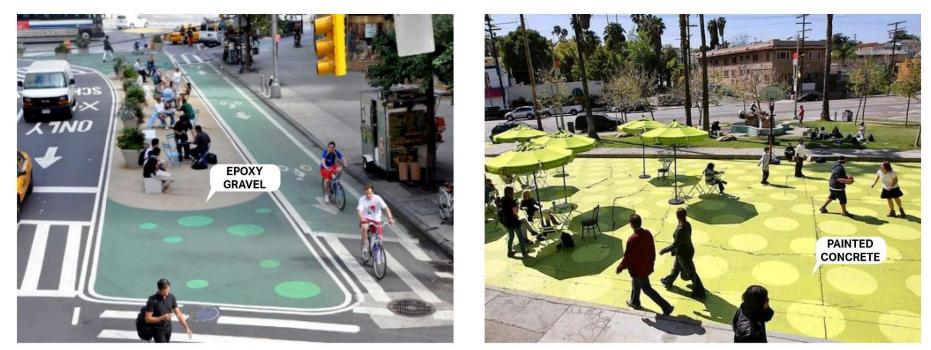

#### CONCEPTUAL PLAZA DESIGN SPECIAL PAVEMENTS

BROADWAY BETWEEN COLUMBUS CIRCLE AND 58TH

SUNSET TRIANGLE IN LA

PROJECT ID: HWM2025; PIN#: X761.28 BOROUGH OF MANHATTAN