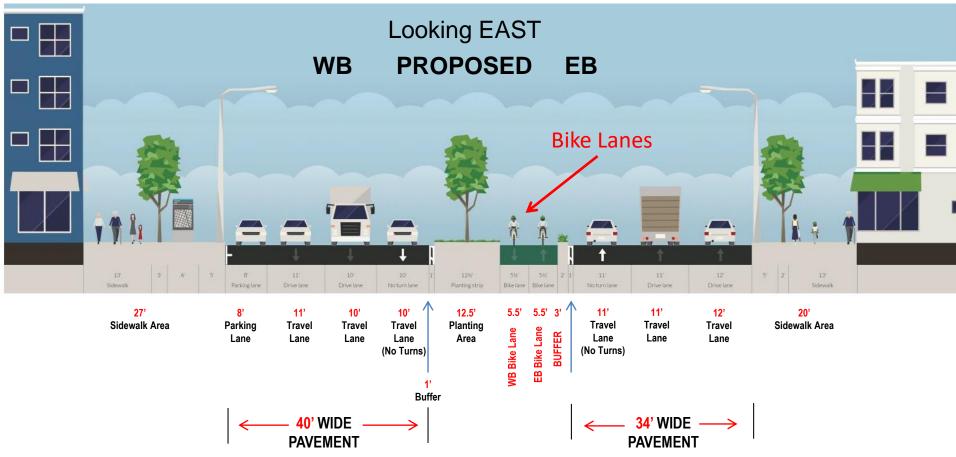

### PROPOSED CONCEPTUAL CROSS-SECTION

Delancey Street Conceptual Section, Proposed Safety Improvements and Bike Lanes

PROJECT ID: HWM2025; PIN#: X761.28 BOROUGH OF MANHATTAN