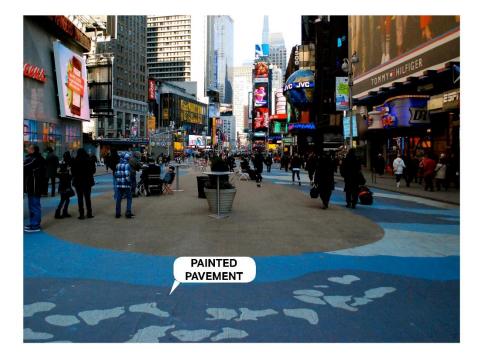

#### CONCEPTUAL PLAZA DESIGN SPECIAL PAVEMENTS

BROADWAY BETWEEN COLUMBUS CIRCLE AND 58TH

SUNSET TRIANGLE IN LA

PROJECT ID: HWM2025; PIN#: X761.28 BOROUGH OF MANHATTAN