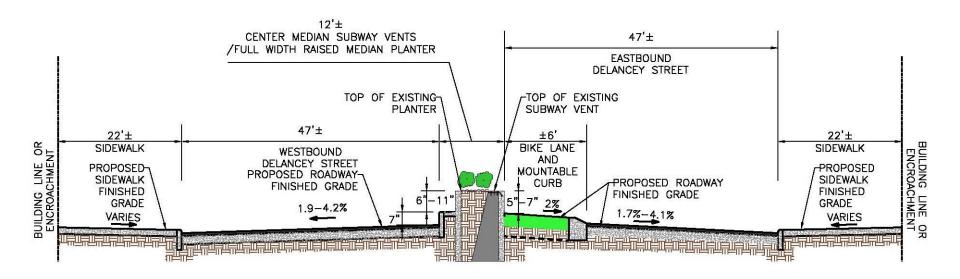

### PROPOSED CONCEPTUAL CROSS-SECTION

Delancey Street Conceptual Section, Proposed Safety Improvements and Bike Lanes

PROJECT ID: HWM2025; PIN#: X761.28 BOROUGH OF MANHATTAN