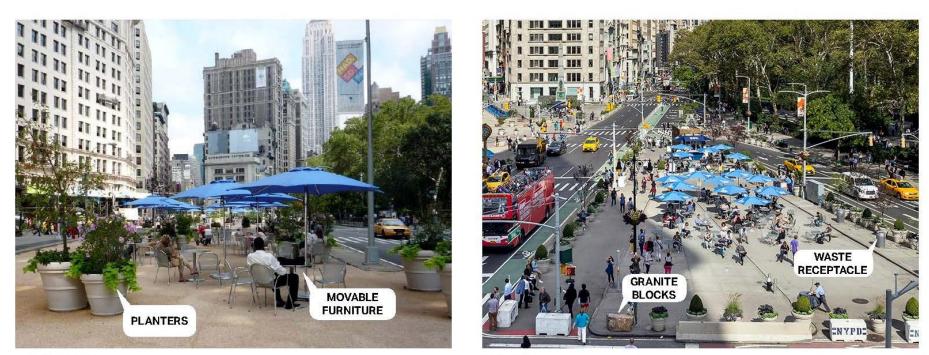

#### CONCEPTUAL PLAZA DESIGN PRECEDENT - SITE FURNISHINGS

FLATIRON PLAZA

FLATIRON PLAZA

PROJECT ID: HWM2025; PIN#: X761.28 BOROUGH OF MANHATTAN