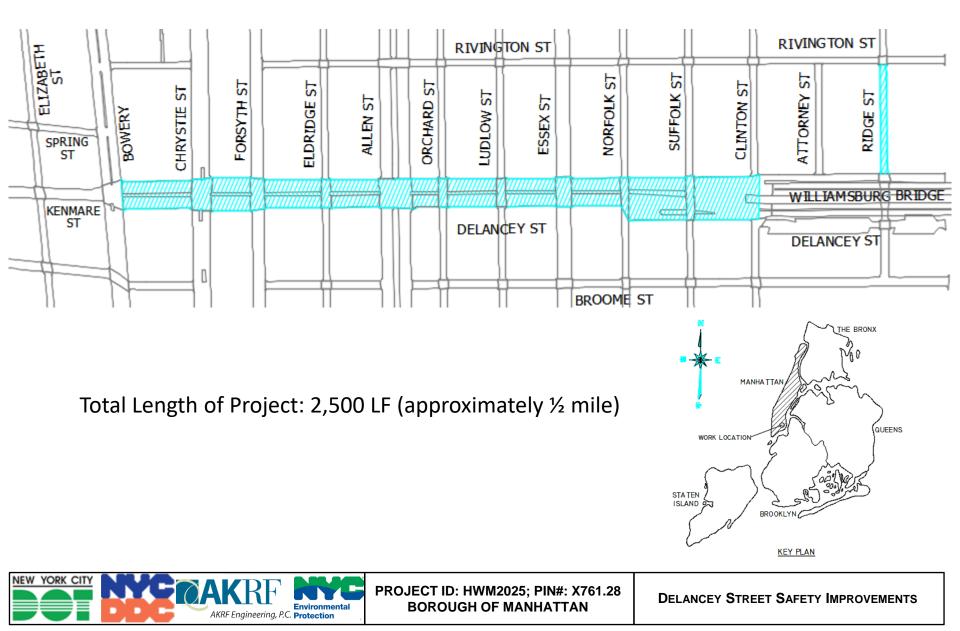

### **Delancey Street Safety Improvements**

DELANCEY STREET BETWEEN BOWERY STREET AND CLINTON STREET RIDGE STREET BETWEEN DELANCEY STREET AND RIVINGTON STREET

> PROJECT ID: HWM2025; PIN#: X761.28 BOROUGH OF MANHATTAN

# DELANCEY STREET - LOCATION PLAN