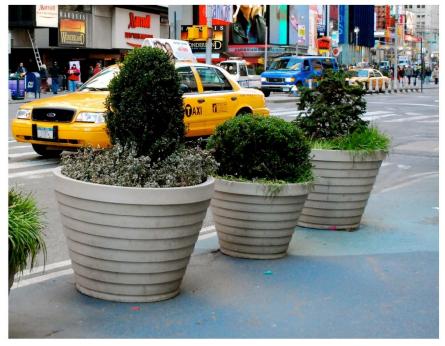

#### CONCEPTUAL PLAZA DESIGN PLANTERS

TYPICAL NYCDOT APPROVED STEP PLANTER VENDOR: TERRACAST

MODULAR SEATING AND PLANTERS IN TIMES SQUARE

PROJECT ID: HWM2025; PIN#: X761.28 BOROUGH OF MANHATTAN