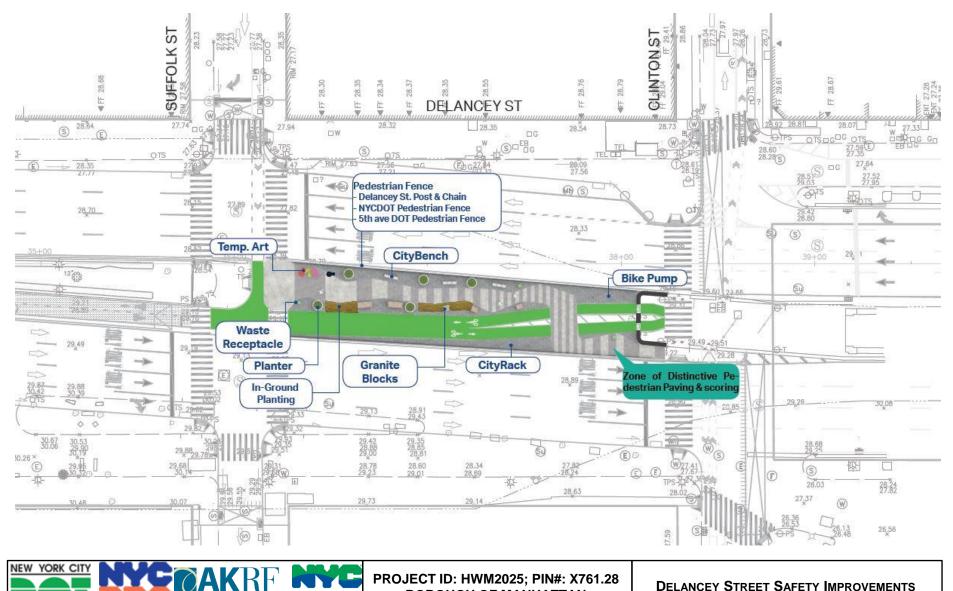

#### CONCEPTUAL PLAZA DESIGN DESIGN ELEMENTS

**BOROUGH OF MANHATTAN** 

Environmental

AKRF Engineering, P.C. Protection

#### CONCEPTUAL PLAZA DESIGN PEDESTRIAN FENCE OPTIONS

DELANCEY STREET POST AND CHAIN FENCE

DOT STANDARD BAR PICKET FENCE (4' HIGH) DRAWING #H-1017

ALTERNATIVE PEDESTRIAN FENCE MIDTOWN 5TH AVE

PROJECT ID: HWM2025; PIN#: X761.28 BOROUGH OF MANHATTAN

#### CONCEPTUAL PLAZA DESIGN SITE FURNISHINGS

CITY BENCH

CITY RACK

**BIKE PUMP** 

**GRANITE BLOCK** 

WASTE RECEPTACLE

PROJECT ID: HWM2025; PIN#: X761.28 BOROUGH OF MANHATTAN

#### CONCEPTUAL PLAZA DESIGN PLANTERS

TYPICAL NYCDOT APPROVED STEP PLANTER VENDOR: TERRACAST

MODULAR SEATING AND PLANTERS IN TIMES SQUARE

PROJECT ID: HWM2025; PIN#: X761.28 BOROUGH OF MANHATTAN