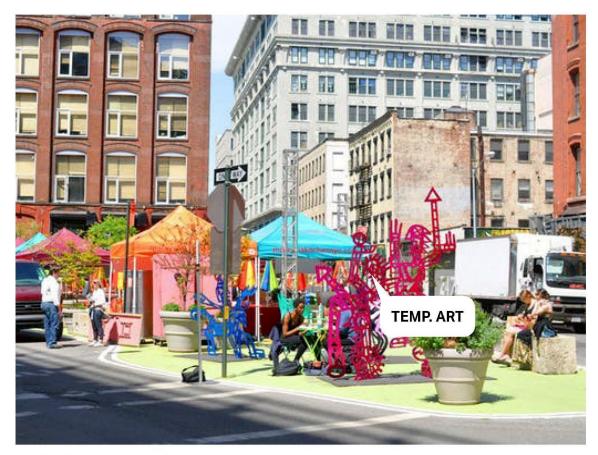

#### CONCEPTUAL PLAZA DESIGN PRECEDENT – PLAZA AS EVENT SPACE

PEARL STREET TRIANGLE

PROJECT ID: HWM2025; PIN#: X761.28 BOROUGH OF MANHATTAN