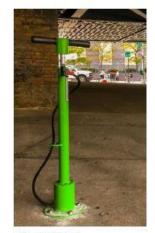

#### CONCEPTUAL PLAZA DESIGN SITE FURNISHINGS

CITY BENCH

CITY RACK

**BIKE PUMP** 

**GRANITE BLOCK** 

WASTE RECEPTACLE

PROJECT ID: HWM2025; PIN#: X761.28 BOROUGH OF MANHATTAN