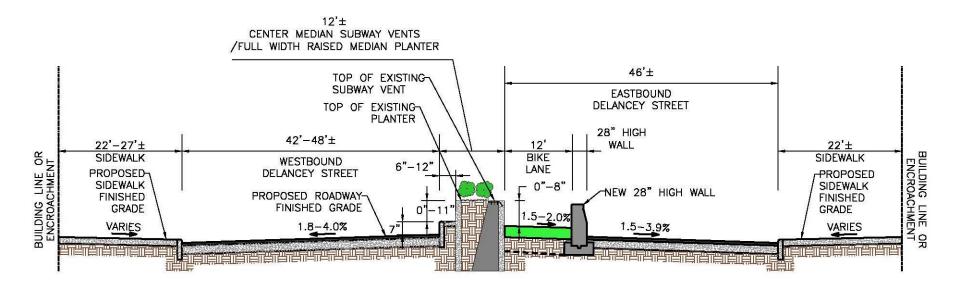

### PROPOSED CONCEPTUAL CROSS-SECTION

Delancey Street Conceptual Section, Proposed Safety Improvements and Bike Lanes

PROJECT ID: HWM2025; PIN#: X761.28 BOROUGH OF MANHATTAN