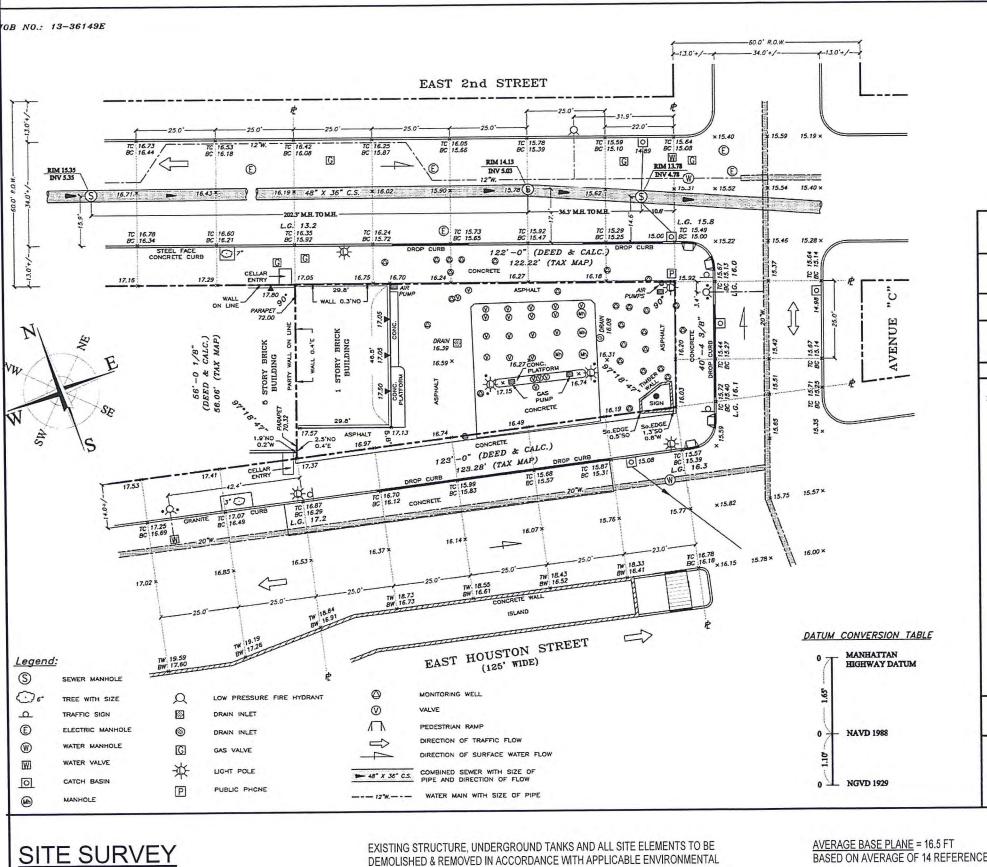

PLAN                                                  |
| SK-105 | BALCONY DETAILS                                            |
| SK-201 | ELEVATIONS                                                 |
| SK-202 | ELEVATIONS                                                 |
| SK-203 | ELEVATIONS                                                 |
| SK-301 | SECTIONS                                                   |
| SK-302 | SECTIONS                                                   |
| SK-303 | AXON                                                       |
|        |                                                            |



ARCHITECT:



PROPOSED RESIDENTIAL DEVELOPMENT

350 EAST HOUSTON, LLC 11 AVENUE C NEW YORK, N.Y.

> **BSA APPLICATION** PROPOSED TITLE SHEET



SK-000

RAWING NO.



125-14-B7-

REVISION

PROPOSED RESIDENTIAL DEVELOPMENT

350 EAST HOUSTON, LLC

11 AVENUE C

NEW YORK, N.Y.

**BSA APPLICATION** 

PROPOSED EXISTING SURVEY

NO.

ARCHITECT:

ALEXANDER TSUKERMAN N.Y.S. L.S. Nº050189

#### ARCHITECTURAL SURVEY

LOCATED AT: BOROUGH OF MANHATTAN, COUNTY, CITY AND STATE OF NEW YORK

> TAX DESIGNATION: BLOCK: 384, LOT: 33

SURVEYED ON: JANUARY 08, 2014

DRAWN BY: M.V.

CHECKED BY: A.T.

- 5) SIZES AND TYPES OF SEWERS SHOWN HEREON AS OBTAINED FROM THE ROROUGH OF MANHATTAN SEWER DEPARTMENT RECORDS, SEWER MANHALE

- B) THIS IS TO CERTIFY THAT THERE ARE NO STREAMS NOR NATURAL WATERCOURSES IN THE PROPERTY AS SHOWN ON THIS SURVEY.
- 9) TOTAL AREA OF THE PARCEL 5878.69 SQ.FT. 0.135 ACRE.

THE OFFSETS OR DIMENSIONS SHOWN FROM THE STRUCTURES TO THE PROPERTY LINES ARE FO