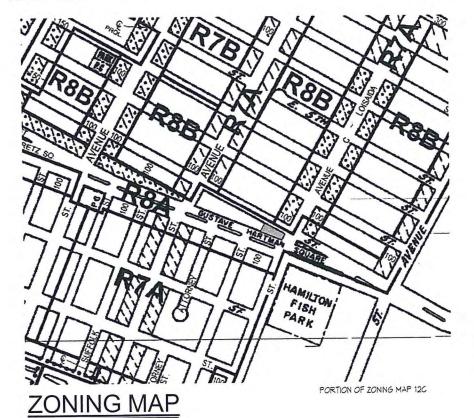

#### Dear Chair Srinivasan:

Submitted herewith is an application for a variance pursuant to Zoning Resolution Section 71-21 to allow the construction of a ten-story Use Group 2 residential development with Use Group 6 retail on the ground floor at the above captioned property (the "Property"). The Property is located in a R8A zoning district, and the proposed development would require waivers of the use (ZR §22-00) and lot coverage (ZR §23-145) regulations of the Zoning Resolution.

In connection with this application, please find enclosed the following attachments:

- BZ Application Form;
- 2. Statement of Facts and Findings;
- Department of Buildings Objection;
- Affidavit of Ownership;
- 5. Certificate of Occupancy;
- Economic Analysis and Financial Feasibility Study, prepared by Freeman Frazier Associates and dated May 30, 2014;
- 7. Zoning Map;
- BSA Zoning Analysis form;
- 9. Tax Map;
- 10. Radius Diagram/Land Use Map;
- 11. Photographs;
- Existing Conditions and Site Plans;
- 13. As-of-Right Building Massing;
- 14. Typical Development Plans;
- 15. Proposed Conditions Plans;
- 16. List of Affected Property Owners;