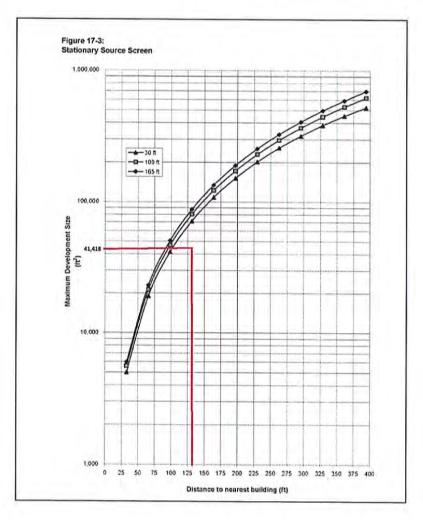

d during site redevelopment to ensure no adverse impacts on construction workers, building occupants, or neighbors as a result of site development. With these measures in place, no adverse impacts would occur.

#### Air Quality

A screening assessment of the proposed development's potential to create adverse impacts related to HVAC emissions was conducted using Figure 17-3 of the CEQR Technical Manual. The proposed building would have a roof height of 105 feet. Therefore the closest building of equal or greater height would be the twelve-story residential building located across Houston Street from the project site, at a distance of approximately 130 feet. As indicated on the attached figure, the proposed project would not have the potential for adverse impacts related to HVAC emissions.



#### Noise

Because the proposed action would permit residential use in an area where vehicular traffic is a concern, noise monitoring was conducted in accordance with CEQR Technical Manual methodology. Noise monitoring was conducted during typical weekday conditions during the a.m., midday, and p.m. peak travel periods.

#### Measurement Location and Equipment

Because the predominant noise source in the area of the proposed project is vehicular and subway traffic, noise monitoring was conducted during peak vehicular travel periods, 8:00-9:00 a.m., 12 p.m.-1 p.m., and 5-6 p.m. Pursuant to CEQR Technical Manual methodology, readings were conducted for 20-minute periods during each peak hour.

Noise monitoring was conducted using a Type 2 Larson-Davis LxT2 sound meter, with wind screen. T