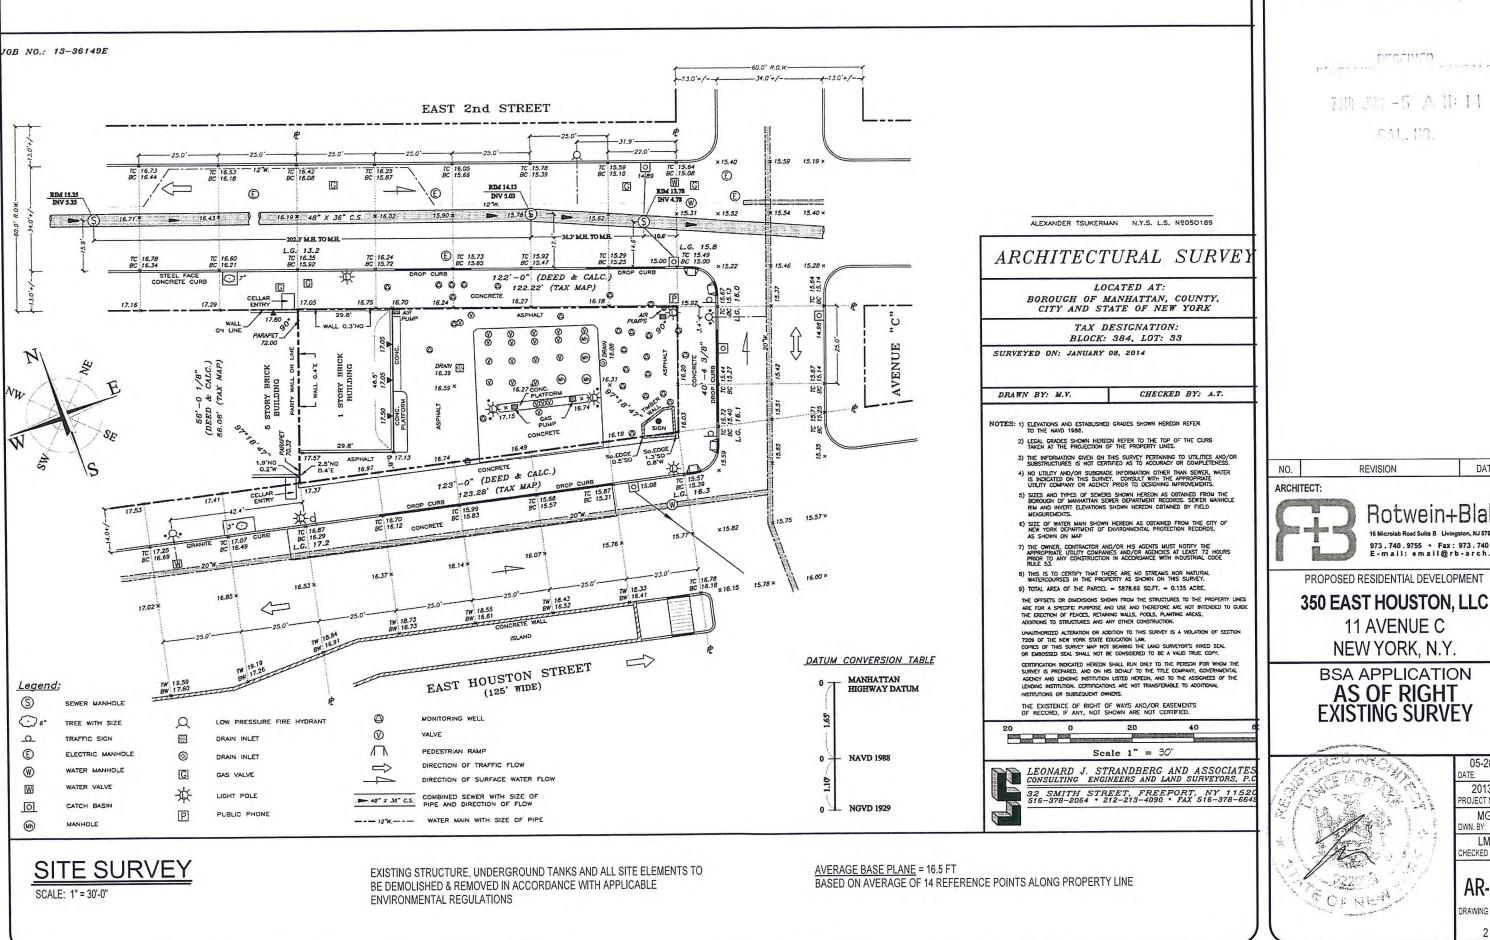

# **BY HAND**

Hon. Meenakshi Srinivasan, Chair NYC Board of Standards and Appeals 250 Broadway, 29<sup>th</sup> Floor New York, NY 10007

Re: Variance Application

11 Avenue C

New York, New York Block 384, Lot 33

#### Dear Chair Srinivasan:

Submitted herewith is an application for a variance pursuant to Zoning Resolution Section 71-21 to allow the construction of a ten-story Use Group 2 residential development with Use Group 6 retail on the ground floor at the above captioned property (the "Property"). The Property is located in a R8A zoning district, and the proposed development would require waivers of the use (ZR §22-00) and lot coverage (ZR §23-145) regulations of the Zoning Resolution.