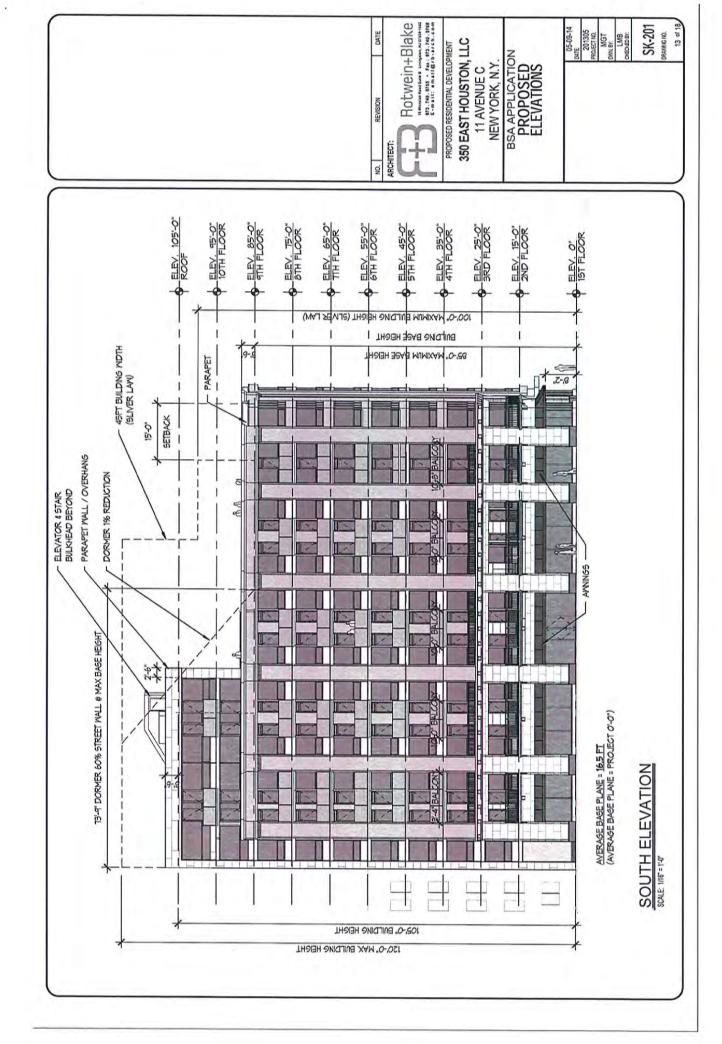

#### Dear Chair Srinivasan:

Submitted herewith is an application for a variance pursuant to Zoning Resolution Section 71-21 to allow the construction of a ten-story Use Group 2 residential development with Use Group 6 retail on the ground floor at the above captioned property (the "Property"). The Property is located in a R8A zoning district, and the proposed development would require waivers of the use (ZR §22-00) and lot coverage (ZR §23-145) regulations of the Zoning Resolution.

In connection with this application, please find enclosed the following attachments:

- BZ Application Form;
- 2. Statement of Facts and Findings;
- Department of Buildings Objection;
- Affidavit of Ownership;
- 5. Certificate of Occupancy;
- Economic Analysis and Financial Feasibility Study, prepared by Freeman Frazier Associates and dated May 30, 2014;
- 7. Zoning Map;
- BSA Zoning Analysis form;
- 9. Tax Map;
- 10. Radius Diagram/Land Use Map;
- 11. Photographs;
- Existing Conditions and Site Plans;
- 13. As-of-Right Building Massing;
- 14. Typical Development Plans;
- 15. Proposed Conditions Plans;
- 16. List of Affected Property Owners;