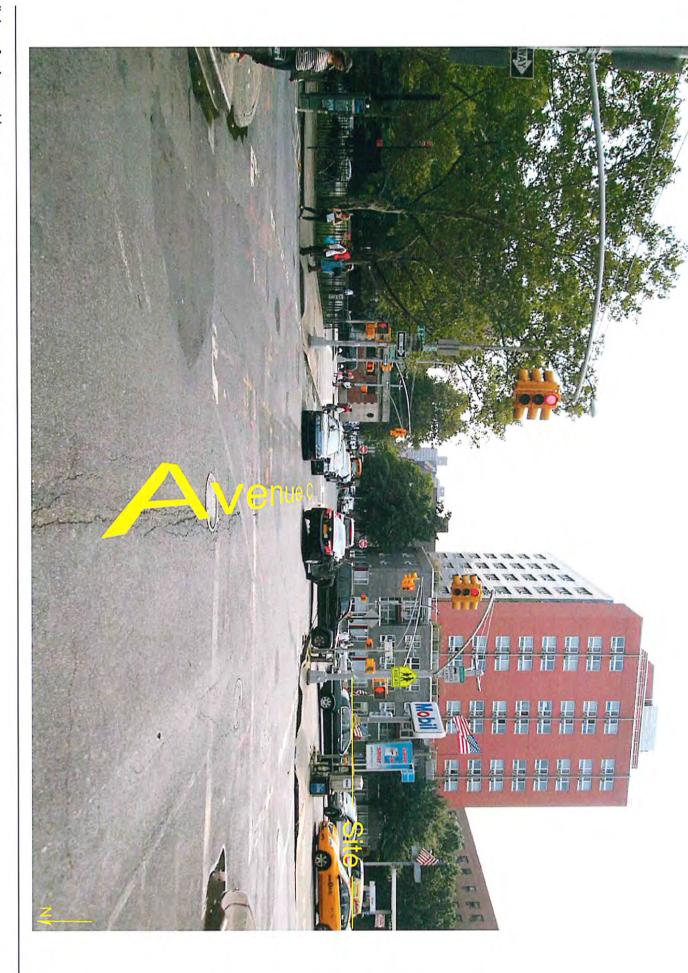

#### Dear Chair Srinivasan:

Submitted herewith is an application for a variance pursuant to Zoning Resolution Section 71-21 to allow the construction of a ten-story Use Group 2 residential development with Use Group 6 retail on the ground floor at the above captioned property (the "Property"). The Property is located in a R8A zoning district, and the proposed development would require waivers of the use (ZR §22-00) and lot coverage (ZR §23-145) regulations of the Zoning Resolution.

In connection with this application, please find enclosed the following attachments:

- BZ Application Form;
- 2. Statement of Facts and Findings;
- Department of Buildings Objection;
- Affidavit of Ownership;
- 5. Certificate of Occupancy;
- Economic Analysis and Financial Feasibility Study, prepared by Freeman Frazier Associates and dated May 30, 2014;
- 7. Zoning Map;
- BSA Zoning Analysis form;
- 9. Tax Map;
- 10. Radius Diagram/Land Use Map;
- 11. Photographs;
- Existing Conditions and Site Plans;
- 13. As-of-Right Building Massing;
- 14. Typical Development Plans;
- 15. Proposed Conditions Plans;
- 16. List of Affected Property Owners;