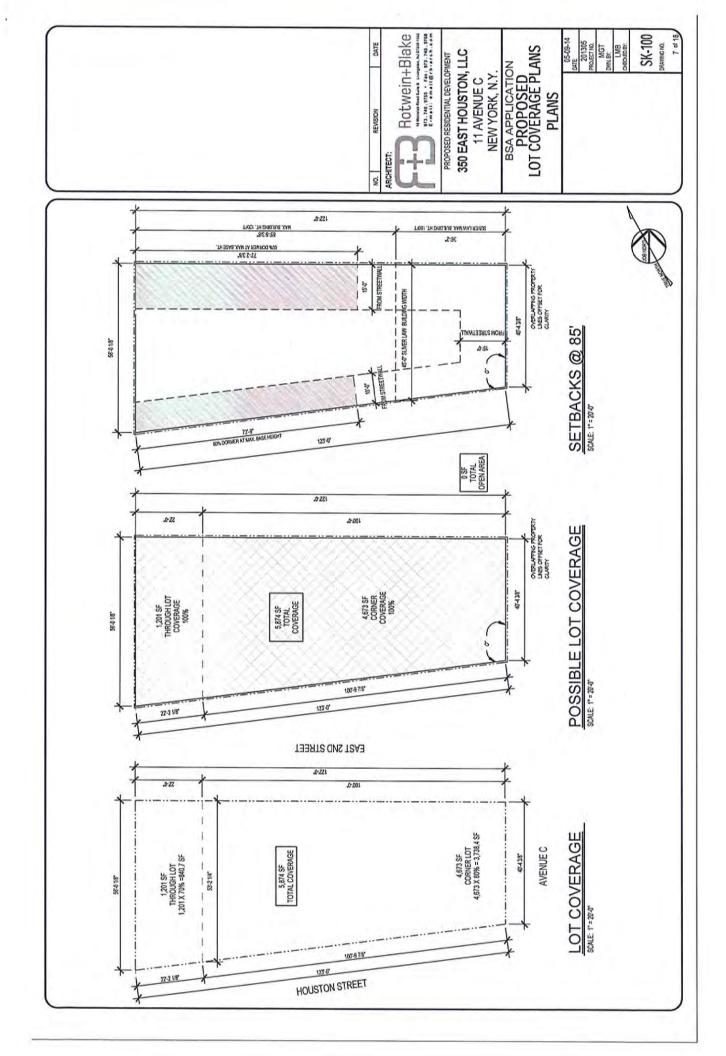

#### Dear Chair Srinivasan:

Submitted herewith is an application for a variance pursuant to Zoning Resolution Section 71-21 to allow the construction of a ten-story Use Group 2 residential development with Use Group 6 retail on the ground floor at the above captioned property (the "Property"). The Property is located in a R8A zoning district, and the proposed development would require waivers of the use (ZR §22-00) and lot coverage (ZR §23-145) regulations of the Zoning Resolution.

In connection with this application, please find enclosed the following attachments:

- BZ Application Form;
- 2. Statement of Facts and Findings;
- Department of Buildings Objection;
- Affidavit of Ownership;
- 5. Certificate of Occupancy;
- Economic Analysis and Financial Feasibility Study, prepared by Freeman Frazier Associates and dated May 30, 2014;
- 7. Zoning Map;
- BSA Zoning Analysis form;
- 9. Tax Map;
- 10. Radius Diagram/Land Use Map;
- 11. Photographs;
- Existing Conditions and Site Plans;
- 13. As-of-Right Building Massing;
- 14. Typical Development Plans;
- 15. Proposed Conditions Plans;
- 16. List of Affected Property Owners;