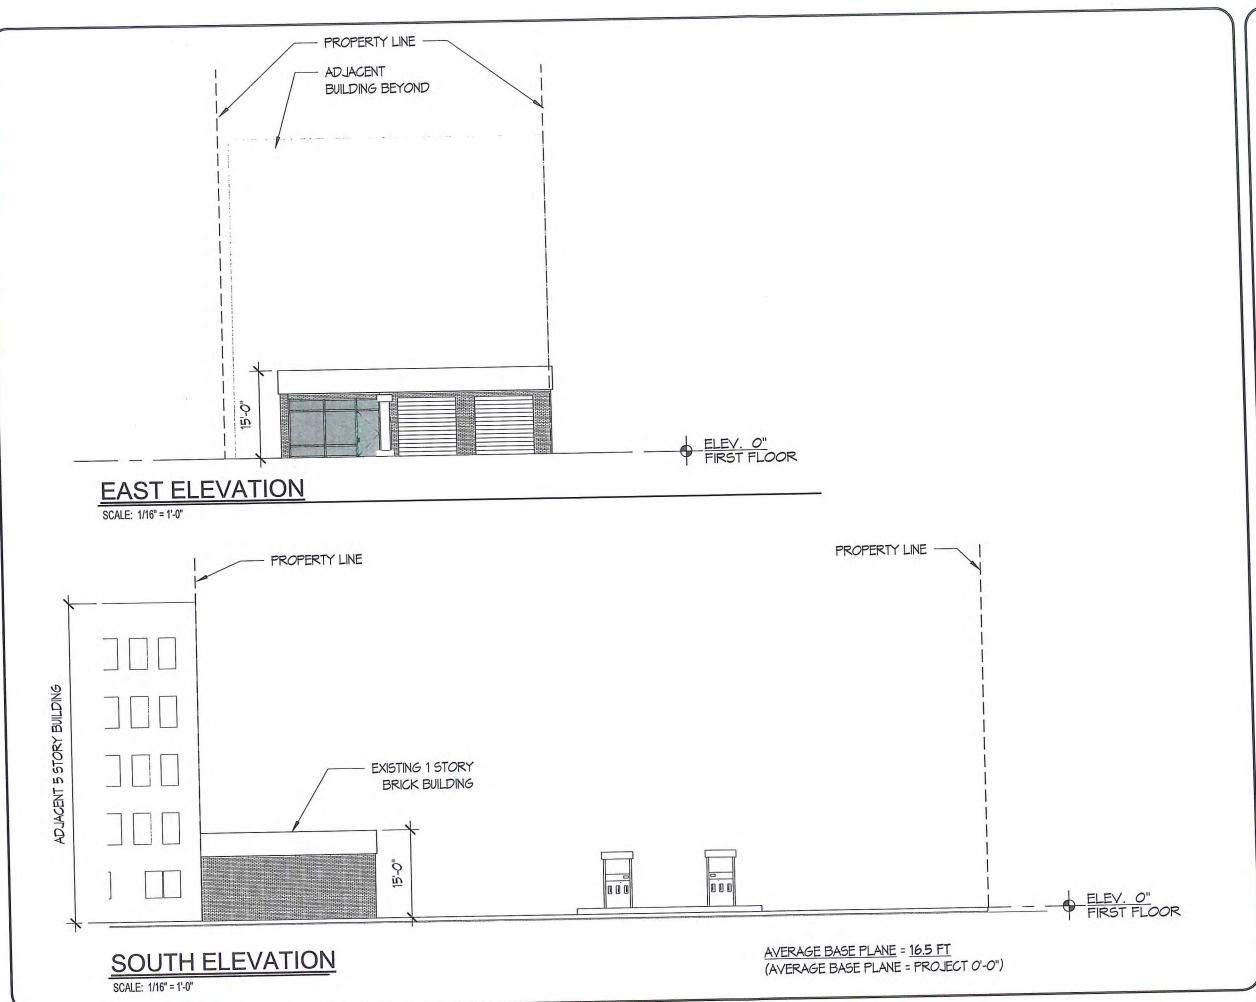

In connection with this application, please find enclosed the following attachments:

- BZ Application Form;
- 2. Statement of Facts and Findings;
- Department of Buildings Objection;
- Affidavit of Ownership;
- 5. Certificate of Occupancy;
- Economic Analysis and Financial Feasibility Study, prepared by Freeman Frazier Associates and dated May 30, 2014;
- 7. Zoning Map;
- BSA Zoning Analysis form;
- 9. Tax Map;
- 10. Radius Diagram/Land Use Map;
- 11. Photographs;
- Existing Conditions and Site Plans;
- 13. As-of-Right Building Massing;
- 14. Typical Development Plans;
- 15. Proposed Conditions Plans;
- 16. List of Affected Property Owners;