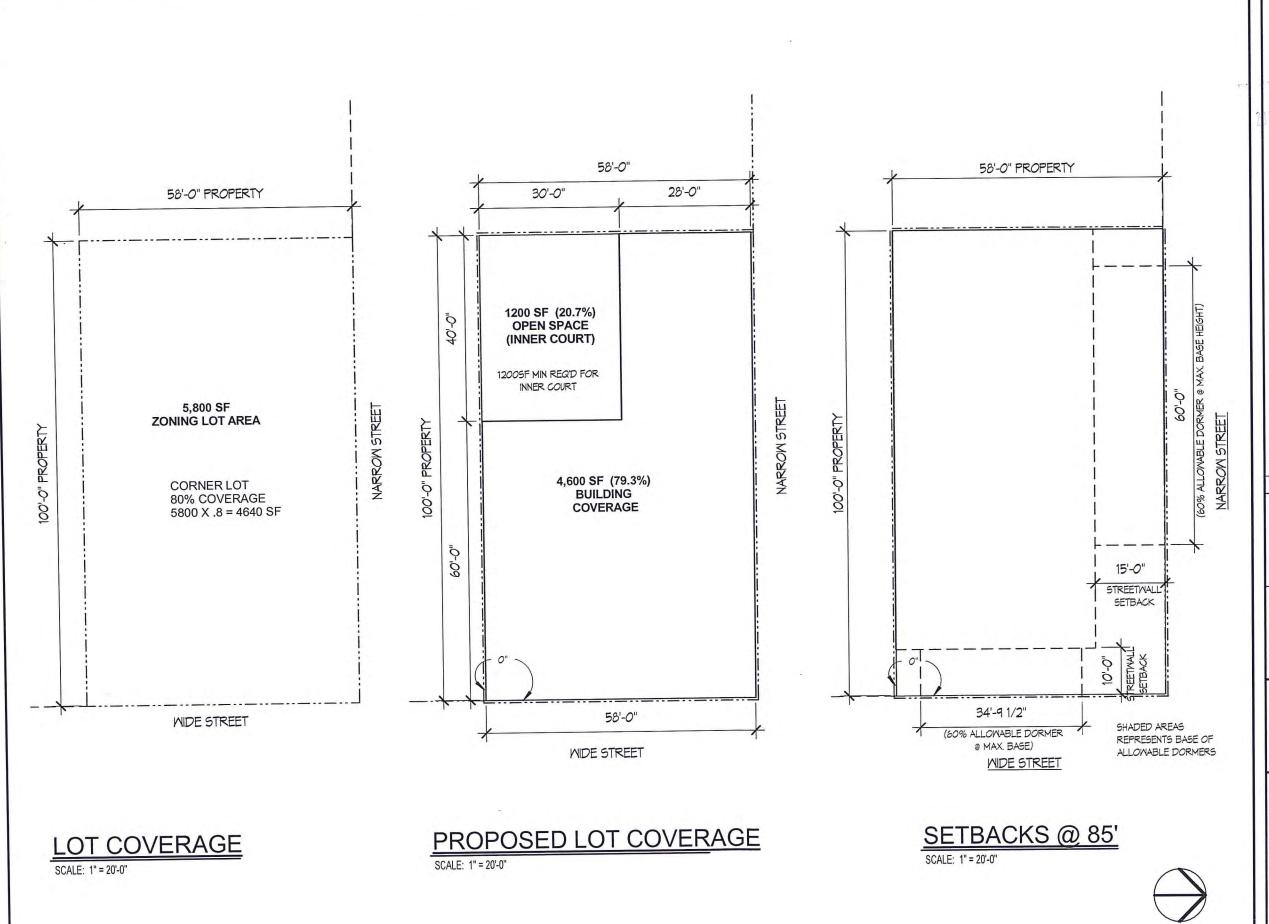

|
|            |                                    | 1 BEDROOM | 638 SF  | 2 BEDROOM   | 1000 SF  |
| 37         | 1 BEDROOM                          | 1 BEDROOM | 706 SF  | 2 BEDROOM   | 1294 SF  |
|            | 2 BEDROOM                          | 1 BEDROOM | 775 SF  |             | 2293 SF  |
| 10.0       | 77 (8) (2) (5) (5) (5) (5) (6) (7) | 2 BEDROOM | 924 SF  | Grand total | 39168 SF |
| 51         | TOTAL                              |           | 3659 SF |             |          |



CAL. NO.

NO.

REVISION

ARCHITECT:



Rotwein+Blake

PROPOSED RESIDENTIAL DEVELOPMENT

350 EAST HOUSTON, LLC 11 AVENUE C NEW YORK, N.Y.

BSA APPLICATION **TYPICAL** FLOOR AREA & RESIDENTIAL **UNIT SCHEDULES** 



201305 PROJECT NO. MGT

OWN. BY: LMB CHECKED BY:

**TYP-003** 

DRAWING NO. 4 of 15



200 JUL -5 A 11: 11

NO. REVISION

ARCHITECT:

R
16 M
973

Rotwein+Blake

16 Microlab Road Suite B Livingston, NJ 07039-1602

973 . 740 . 9755 • Fax: 973 . 740 . 9766
E-mail: email@rb-arch.com

DATE

PROPOSED RESIDENTIAL DEVELOPMENT

350 EAST HOUSTON, LLC 11 AVENUE C NEW YORK, N.Y.

BSA APPLICATION
TYPICAL
LOT COVERAGE & SETBACKS



05-28-14 DATE: 201305 PROJECT NO.

MGT DWN, BY: LMB CHECKED BY:

TYP-100

DRAWING NO. 5 of 15





TYPICAL 1ST FLOOR

SCALE: 1/16" = 1'-0"



NOTE: ALL PARTITIONS AND EXITS
SHALL BE AS APPROVED BY
DEPARTMENT OF BUILDINGS

2011 JUN -5 A H: 11 CAL. HO.

NO. REVISION

ARCHITECT:

Rot 16 Microla 973 . 74 E- m a

Rotwein+Blake

16 Microtab Road Suite B Livingston, NJ 07039-1602

973 . 740 . 9755 • Fax: 973 . 740 . 9766
E-mail: email@rb-arch.com

PROPOSED RESIDENTI