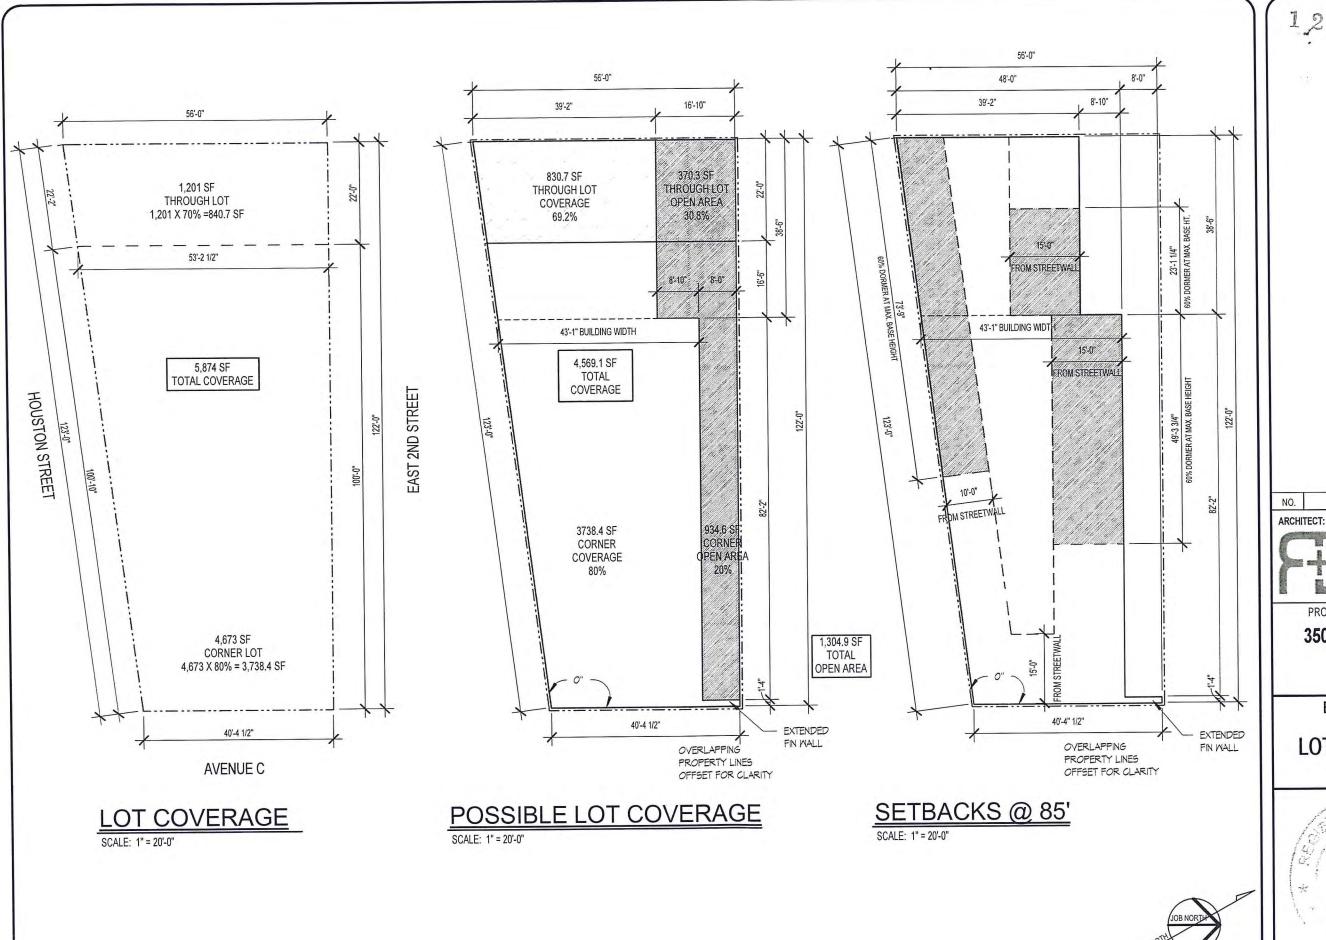

#### Dear Chair Srinivasan:

Submitted herewith is an application for a variance pursuant to Zoning Resolution Section 71-21 to allow the construction of a ten-story Use Group 2 residential development with Use Group 6 retail on the ground floor at the above captioned property (the "Property"). The Property is located in a R8A zoning district, and the proposed development would require waivers of the use (ZR §22-00) and lot coverage (ZR §23-145) regulations of the Zoning Resolution.

In connection with this application, please find enclosed the following attachments:

- BZ Application Form;
- 2. Statement of Facts and Findings;
- Department of Buildings Objection;
- Affidavit of Ownership;
- 5. Certificate of Occupancy;
- Economic Analysis and Financial Feasibility Study, prepared by Freeman Frazier Associates and dated May 30, 2014;
- 7. Zoning Map;
- BSA Zoning Analysis form;
- 9. Tax Map;
- 10. Radius Diagram/Land Use Map;
- 11. Photographs;
- Existing Conditions and Site Plans;
- 13. As-of-Right Building Massing;
- 14. Typical Development Plans;
- 15. Proposed Conditions Plans;
- 16. List of Affected Property Owners;