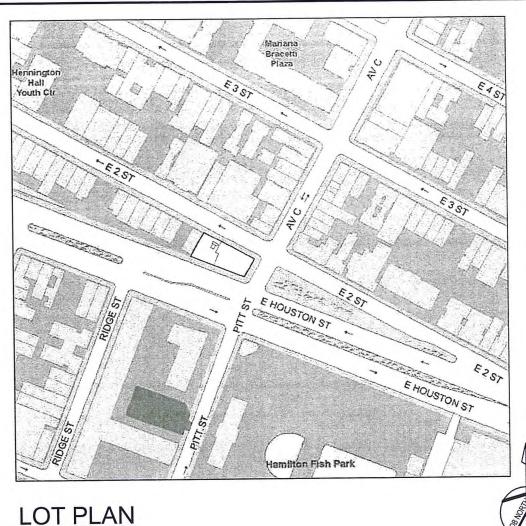

#### Dear Chair Srinivasan:

Submitted herewith is an application for a variance pursuant to Zoning Resolution Section 71-21 to allow the construction of a ten-story Use Group 2 residential development with Use Group 6 retail on the ground floor at the above captioned property (the "Property"). The Property is located in a R8A zoning district, and the proposed development would require waivers of the use (ZR §22-00) and lot coverage (ZR §23-145) regulations of the Zoning Resolution.

In connection with this application, please find enclosed the following attachments:

- BZ Application Form;
- 2. Statement of Facts and Findings;
- Department of Buildings Objection;
- Affidavit of Ownership;
- 5. Certificate of Occupancy;
- Economic Analysis and Financial Feasibility Study, prepared by Freeman Frazier Associates and dated May 30, 2014;
- 7. Zoning Map;
- BSA Zoning Analysis form;
- 9. Tax Map;
- 10. Radius Diagram/Land Use Map;
- 11. Photographs;
- Existing Conditions and Site Plans;
- 13. As-of-Right Building Massing;
- 14. Typical Development Plans;
- 15. Proposed Conditions Plans;
- 16. List of Affected Property Owners;