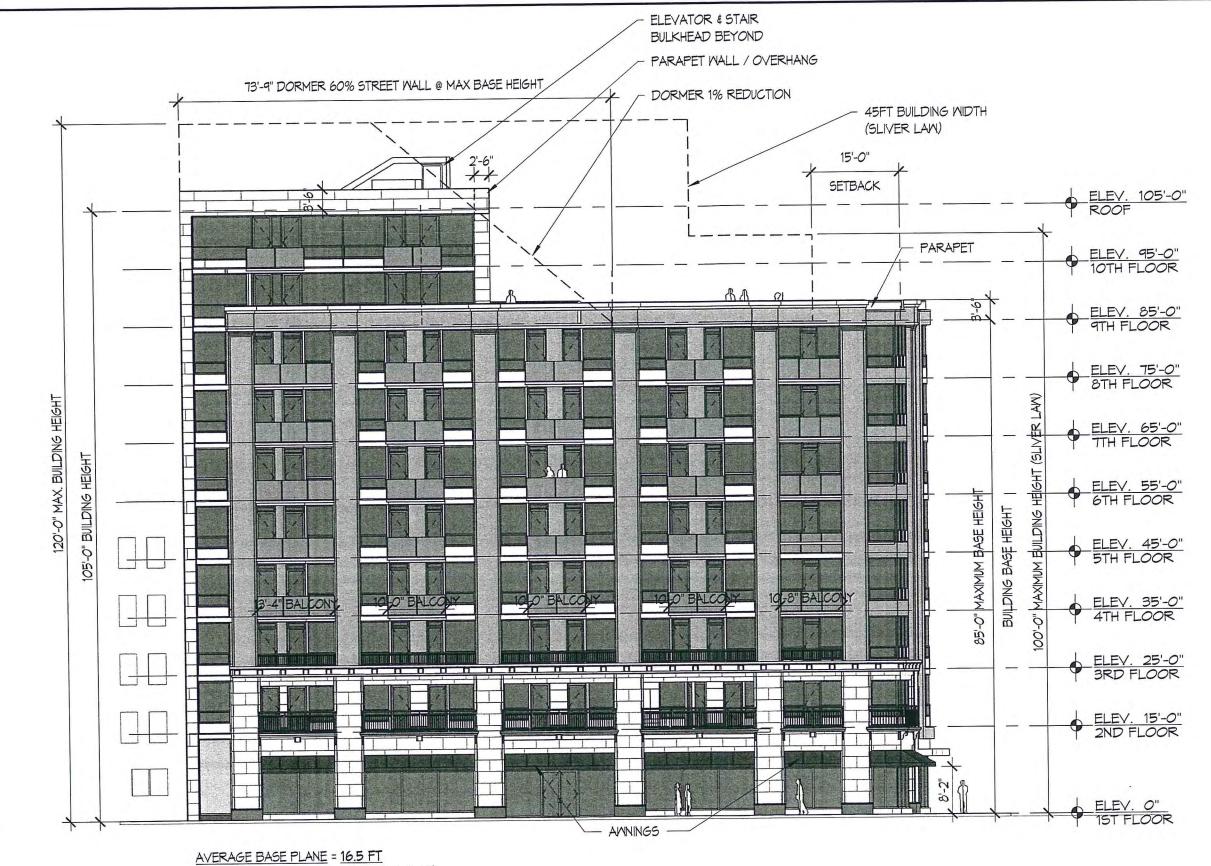

01305 PROJECT NO. MGT

LMB CHECKED BY:

SK-103

DRAWING NO. 10 of 18



125-14-B7-

ZAM JUR -5 A H: 11 CAL. NO.

NO.

REVISION

DATE

ARCHITECT:



Rotwein+Blake
16 Microlab Road Suite B Livingston, NJ 07039-1602
973 . 740 . 9755 • Fax: 973 . 740 . 9766
E-mail: email@rb-arch.com

PROPOSED RESIDENTIAL DEVELOPMENT

350 EAST HOUSTON, LLC 11 AVENUE C NEW YORK, N.Y.

> PROPOSED ROOF PLAN



05-28-14 DATE:

201305 PROJECT NO.

MGT DWN. BY: LMB CHECKED BY:

SK-104

DRAWING NO.



# **TYPICAL** SECOND FLOOR SOUTH BALCONY

SCALE: 3/16" = 1'-0"



TYPICAL 2-8 FLOOR NORTH BALCONY

SCALE: 3/16" = 1'-0"



**TYPICAL** THIRD FLOOR SOUTH BALCONY SCALE: 3/16" = 1'-0"



**TYPICAL** 4-8 FLOOR SOUTH BALCONY



DATE

05-28-14 201305 PROJECT NO. MGT LMB

HECKED BY:

SK-105

DRAWING NO. 12 of 18

125-14-BZ-1



(AVERAGE BASE PLANE = PROJECT 0'-0")

## **SOUTH ELEVATION**

SCALE: 1/16" = 1'-0"



DATE REVISION NO.

ARCHITECT:

Rotwein+Blake 973.740.9755 • Fax: 973.740.9766 E-mail: email@rb-arch.com

PROPOSED RESIDENTIAL DEVELOPMENT

350 EAST HOUSTON, LLC 11 AVENUE C NEW YORK, N.Y.

> **BSA APPLICATION** PROPOSED ELEVATIONS



05-28-14

201305 PROJECT NO. MGT

OWN. BY: LMB CHECKED BY:

SK-201

DRAWING NO.



2814 JUN -5 A II: 11 CAL. NO.

REVISION

DATE

ARCHITECT:

Rotwein+Blake 973.740.9755 • Fax: 973.740.9766 E-mail: email@rb-arch.com

PROPOSED RESIDENTIAL DEVELOPMENT

350 EAST HOUSTON, LLC 11 AVENUE C NEW YORK, N.Y.

> **BSA APPLICATION** PROPOSED ELEVATIONS



05-28-14 201305 PROJECT NO.

> MGT DWN, BY: LMB HECKED BY:

SK-202

DRAWING NO. 14 of 18



**EAST ELEVATION** 

SCALE: 1/16" = 1'-0"