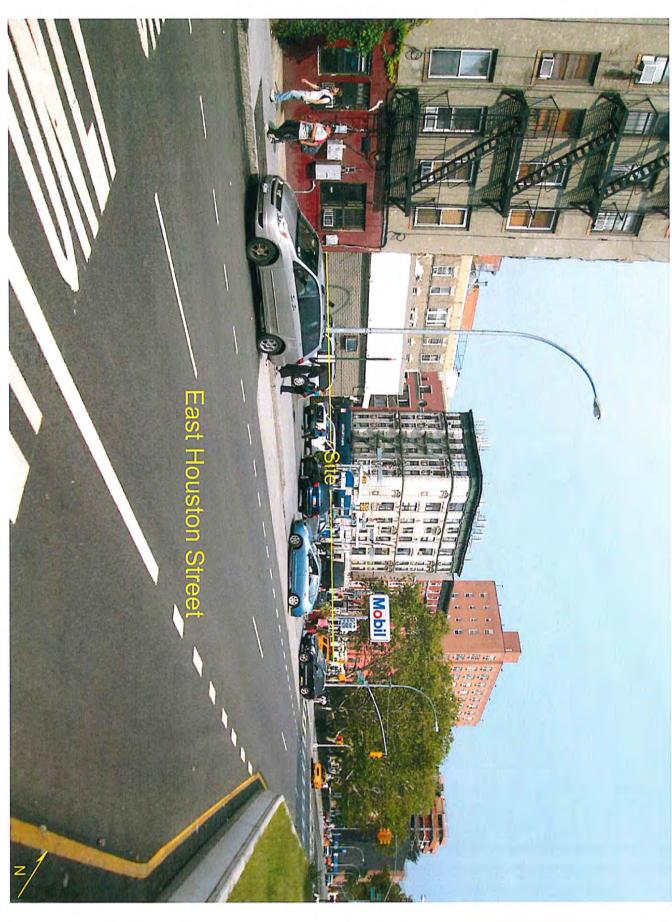

# **BY HAND**

Hon. Meenakshi Srinivasan, Chair NYC Board of Standards and Appeals 250 Broadway, 29<sup>th</sup> Floor New York, NY 10007

Re: Variance Application

11 Avenue C

New York, New York Block 384, Lot 33

#### Dear Chair Srinivasan:

Submitted herewith is an application for a variance pursuant to Zoning Resolution Section 71-21 to allow the construction of a ten-story Use Group 2 residential development with Use Group 6 retail on the ground floor at the above captioned property (the "Property"). The Property is located in a R8A zoning district, and the proposed development would require waivers of the use (ZR §22-00) and lot coverage (ZR §23-145) regulations of the Zoning Resolution.