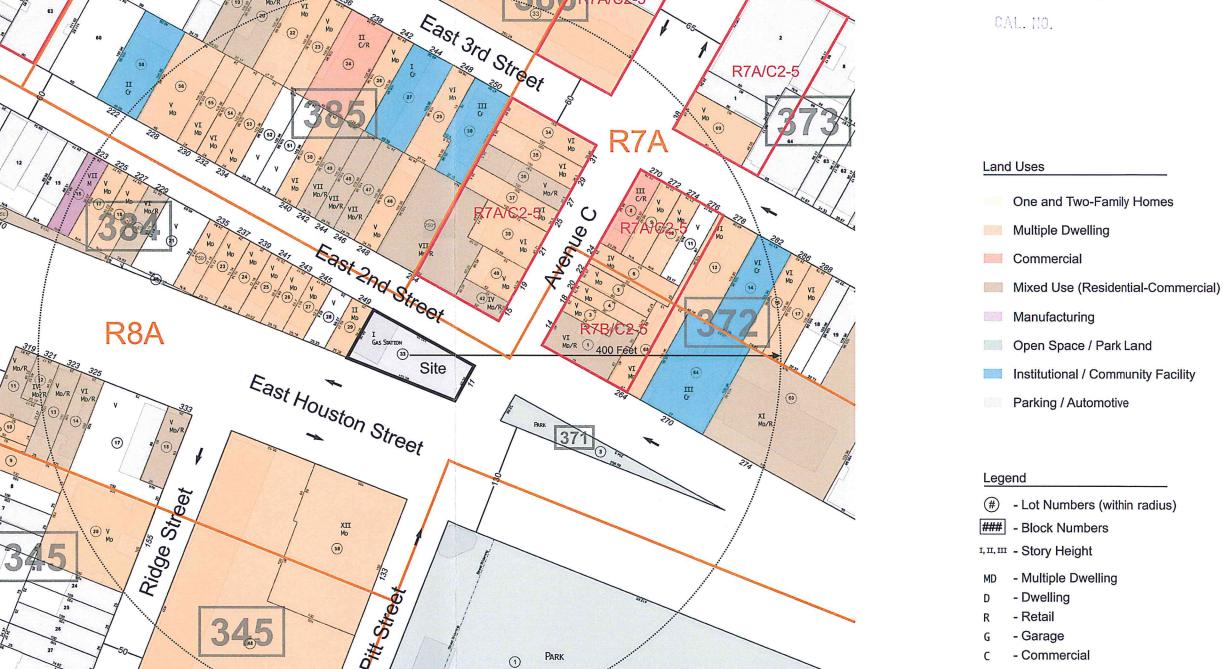

#### Dear Chair Srinivasan:

Submitted herewith is an application for a variance pursuant to Zoning Resolution Section 71-21 to allow the construction of a ten-story Use Group 2 residential development with Use Group 6 retail on the ground floor at the above captioned property (the "Property"). The Property is located in a R8A zoning district, and the proposed development would require waivers of the use (ZR §22-00) and lot coverage (ZR §23-145) regulations of the Zoning Resolution.