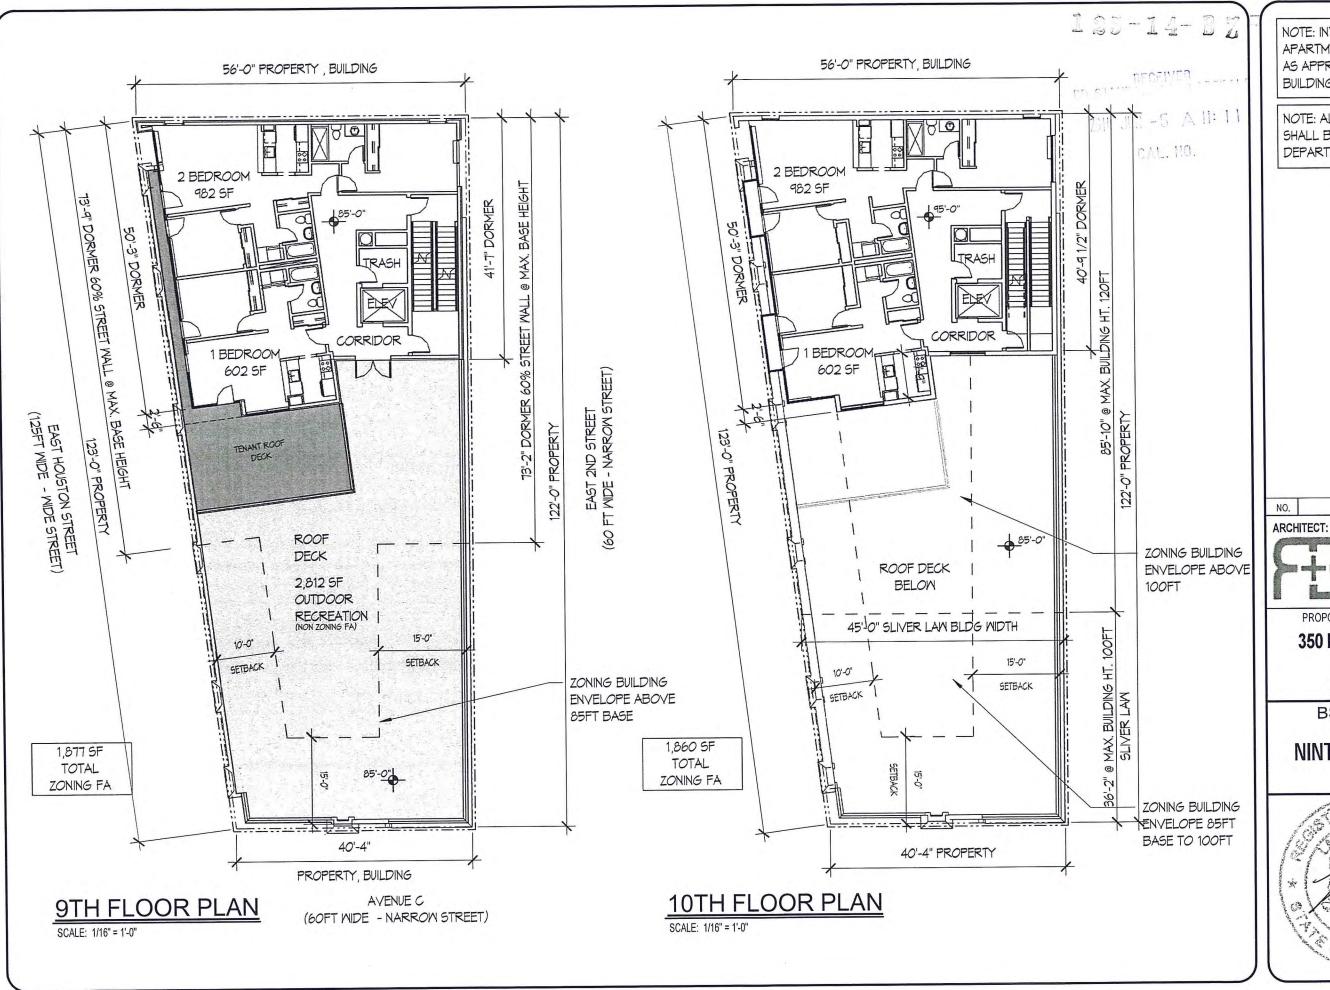

In connection with this application, please find enclosed the following attachments:

- BZ Application Form;
- 2. Statement of Facts and Findings;
- Department of Buildings Objection;
- Affidavit of Ownership;
- 5. Certificate of Occupancy;
- Economic Analysis and Financial Feasibility Study, prepared by Freeman Frazier Associates and dated May 30, 2014;
- 7. Zoning Map;
- BSA Zoning Analysis form;
- 9. Tax Map;
- 10. Radius Diagram/Land Use Map;
- 11. Photographs;
- Existing Conditions and Site Plans;
- 13. As-of-Right Building Massing;
- 14. Typical Development Plans;
- 15. Proposed Conditions Plans;
- 16. List of Affected Property Owners;