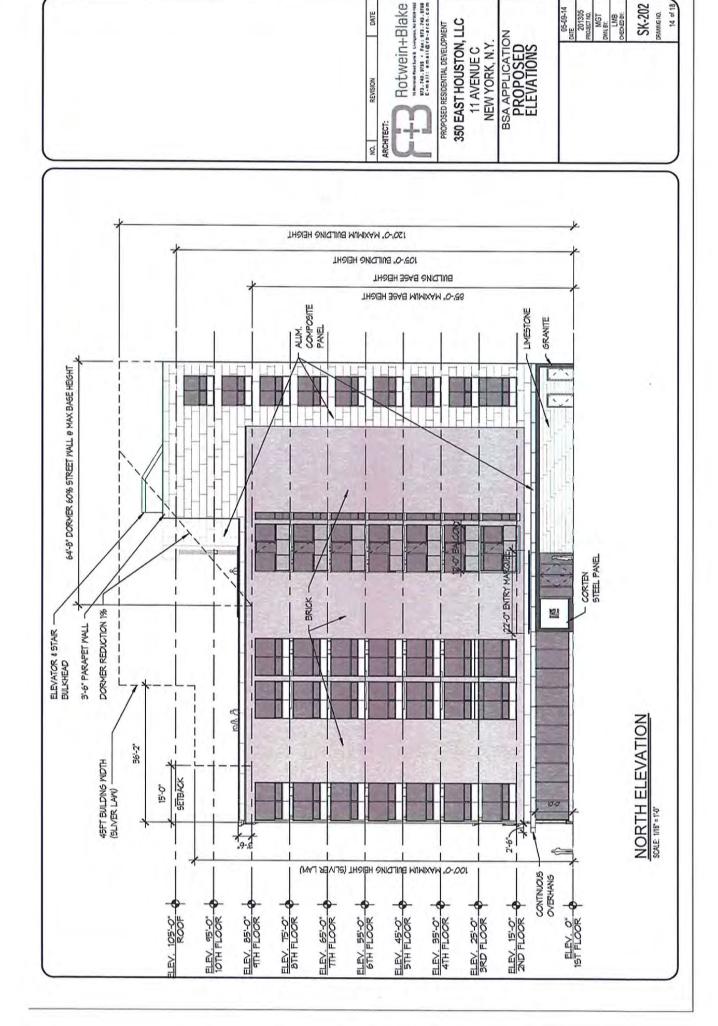

#### Dear Chair Srinivasan:

Submitted herewith is an application for a variance pursuant to Zoning Resolution Section 71-21 to allow the construction of a ten-story Use Group 2 residential development with Use Group 6 retail on the ground floor at the above captioned property (the "Property"). The Property is located in a R8A zoning district, and the proposed development would require waivers of the use (ZR §22-00) and lot coverage (ZR §23-145) regulations of the Zoning Resolution.

In connection with this application, please find enclosed the following attachments:

- BZ Application Form;
- 2. Statement of Facts and Findings;
- Department of Buildings Objection;
- Affidavit of Ownership;
- 5. Certificate of Occupancy;
- Economic Analysis and Financial Feasibility Study, prepared by Freeman Frazier Associates and dated May 30, 2014;
- 7. Zoning Map;
- BSA Zoning Analysis form;
- 9. Tax Map;
- 10. Radius Diagram/Land Use Map;
- 11. Photographs;
- Existing Conditions and Site Plans;
- 13. As-of-Right Building Massing;
- 14. Typical Development Plans;
- 15. Proposed Conditions Plans;
- 16. List of Affected Property Owners;