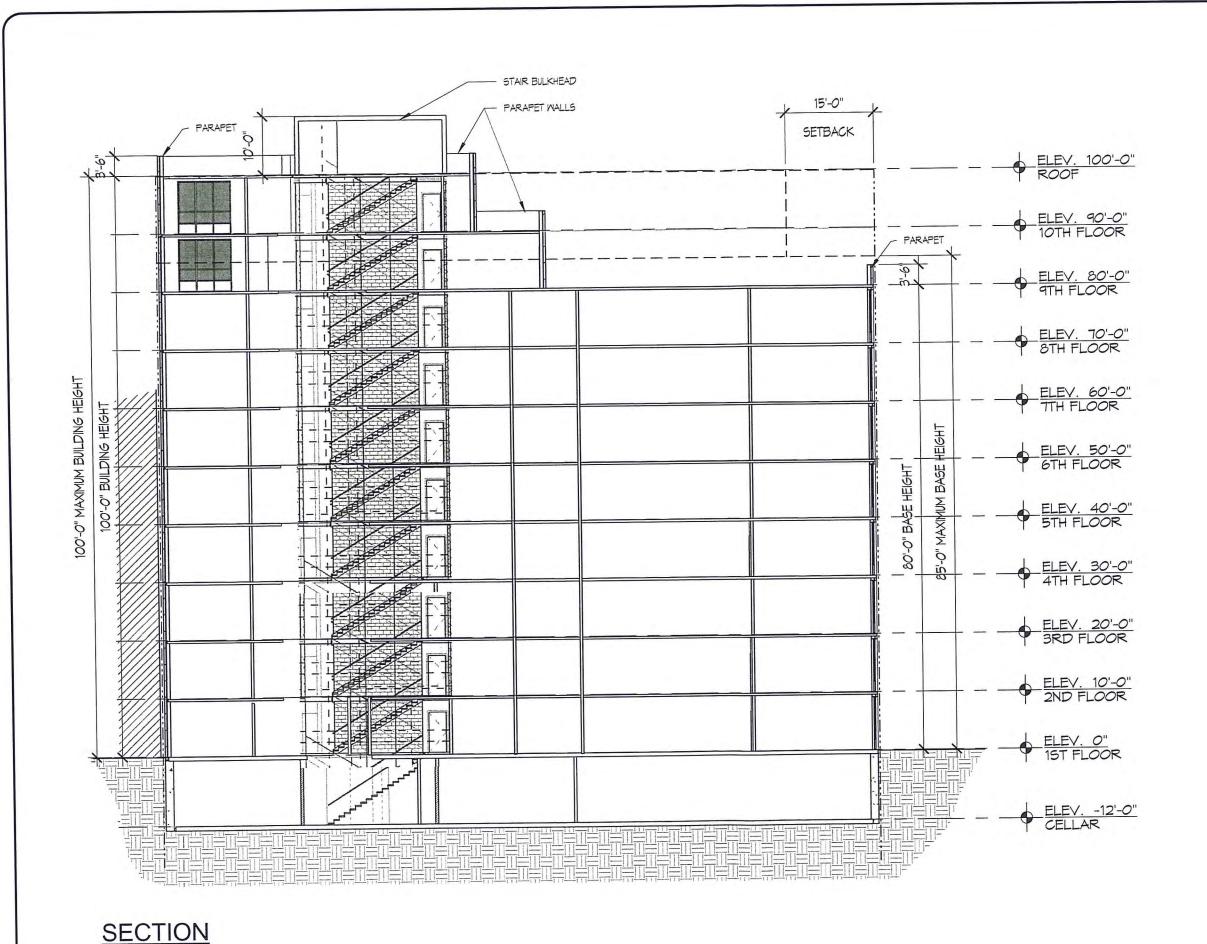

#### Dear Chair Srinivasan:

Submitted herewith is an application for a variance pursuant to Zoning Resolution Section 71-21 to allow the construction of a ten-story Use Group 2 residential development with Use Group 6 retail on the ground floor at the above captioned property (the "Property"). The Property is located in a R8A zoning district, and the proposed development would require waivers of the use (ZR §22-00) and lot coverage (ZR §23-145) regulations of the Zoning Resolution.

In connection with this application, please find enclosed the following attachments:

- BZ Application Form;
- 2. Statement of Facts and Findings;
- Department of Buildings Objection;
- Affidavit of Ownership;
- 5. Certificate of Occupancy;
- Economic Analysis and Financial Feasibility Study, prepared by Freeman Frazier Associates and dated May 30, 2014;
- 7. Zoning Map;
- BSA Zoning Analysis form;
- 9. Tax Map;
- 10. Radius Diagram/Land Use Map;
- 11. Photographs;
- Existing Conditions and Site Plans;
- 13. As-of-Right Building Massing;
- 14. Typical Development Plans;
- 15. Proposed Conditions Plans;
- 16. List of Affected Property Owners;