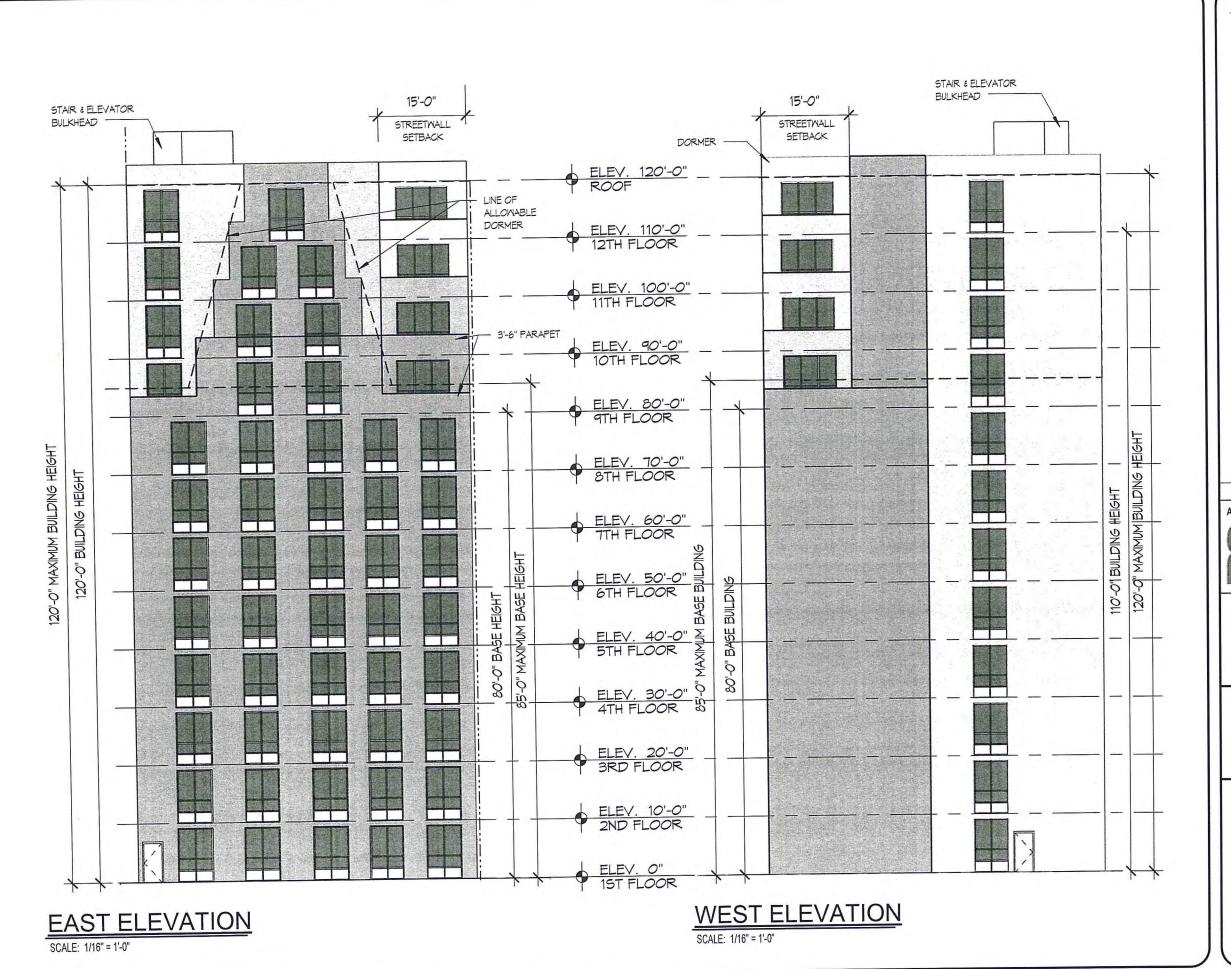

: 973 . 740 . 9766
E-mail: email@rb-arch.com

PROPOSED RESIDENTIAL DEVELOPMENT

350 EAST HOUSTON, LLC 11 AVENUE C NEW YORK, N.Y.

BSA APPLICATION
TYPICAL
TENTH & ELEVENTH FLOOR
PLANS



05-28-14 DATE:

201305 PROJECT NO. MGT DWN. BY:

LMB CHECKED BY:

TYP-103 DRAWING NO.





TYPICAL 12TH FLOOR PLAN



SCALE: 1/16" = 1'-0"



25-14-R7-

NOTE: ALL PARTITIONS AND EXITS SHALL BE AS APPROVED BY DEPARTMENT OF BUILDINGS

2814 JUN -5 A H: II CAL. NO.

NO.

REVISION

ARCHITECT:



Rotwein+Blake 973.740.9755 • Fax: 973.740.9766 E-mail: email@rb-arch.com

DATE

PROPOSED RESIDENTIAL DEVELOPMENT

350 EAST HOUSTON, LLC 11 AVENUE C NEW YORK, N.Y.

BSA APPLICATION TYPICAL TWELFTH FLOOR & ROOF **PLANS** 



05-28-14 201305 PROJECT NO. MGT

LMB CHECKED BY:

TYP-104 DRAWING NO.

9 of 15

TYPICAL ROOF PLAN



1 25 - 1 4 - B 7. 
moreover

moreo

CAL. 119.

NO.

REVISION

DATE

ARCHITECT:



Rotwein+Blake
16 Microlab Road Suite B Livingston, NJ 07039-1602
973.740.9755 • Fax: 973.740.9766
E-mail: email@rb-arch.com

PROPOSED RESIDENTIAL DEVELOPMENT

350 EAST HOUSTON, LLC 11 AVENUE C NEW YORK, N.Y.

BSA APPLICATION
TYPICAL
ELEVATIONS



05-28-14 DATE: 201305 PROJECT NO.

MGT DWN. BY:

LMB CHECKED BY:

TYP-201 DRAWING NO.



125-14-R7-

2014 JUN -5 A N: 11 CAL. NO.

NO. REVI

REVISION

DATE

ARCHITECT:

Rotwein+Blake

16 Microlab Road Suite B Livingston, NJ 07039-1602

973.740.9755 • Fax: 973.740.9766

E-mail: email@rb-arch.com

PROPOSED RESIDENTIAL DEVELOPMENT

350 EAST HOUSTON, LLC 11 AVENUE C NEW YORK, N.Y.

BSA APPLICATION
TYPICAL
ELEVATIONS



05-28-14 DATE:

201305 PROJECT NO. MGT

DWN, BY: