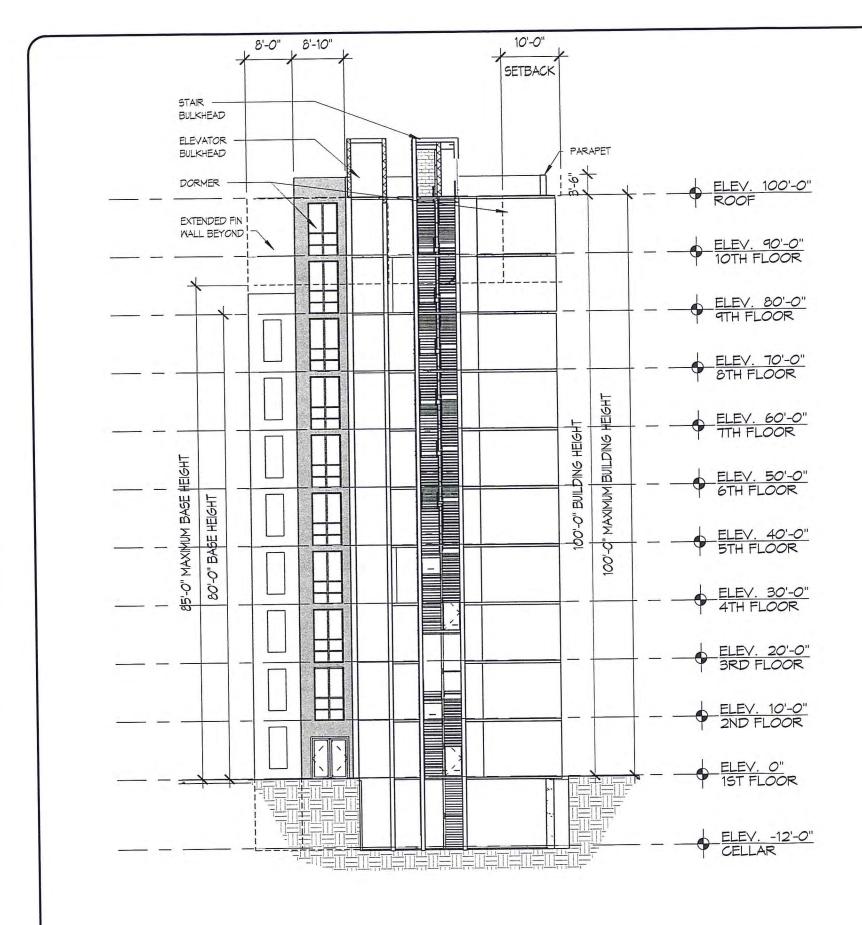

#### Dear Chair Srinivasan:

Submitted herewith is an application for a variance pursuant to Zoning Resolution Section 71-21 to allow the construction of a ten-story Use Group 2 residential development with Use Group 6 retail on the ground floor at the above captioned property (the "Property"). The Property is located in a R8A zoning district, and the proposed development would require waivers of the use (ZR §22-00) and lot coverage (ZR §23-145) regulations of the Zoning Resolution.

In connection with this application, please find enclosed the following attachments:

- BZ Application Form;
- 2. Statement of Facts and Findings;
- Department of Buildings Objection;
- Affidavit of Ownership;
- 5. Certificate of Occupancy;
- Economic Analysis and Financial Feasibility Study, prepared by Freeman Frazier Associates and dated May 30, 2014;
- 7. Zoning Map;
- BSA Zoning Analysis form;
- 9. Tax Map;
- 10. Radius Diagram/Land Use Map;
- 11. Photographs;
- Existing Conditions and Site Plans;
- 13. As-of-Right Building Massing;
- 14. Typical Development Plans;
- 15. Proposed Conditions Plans;
- 16. List of Affected Property Owners;