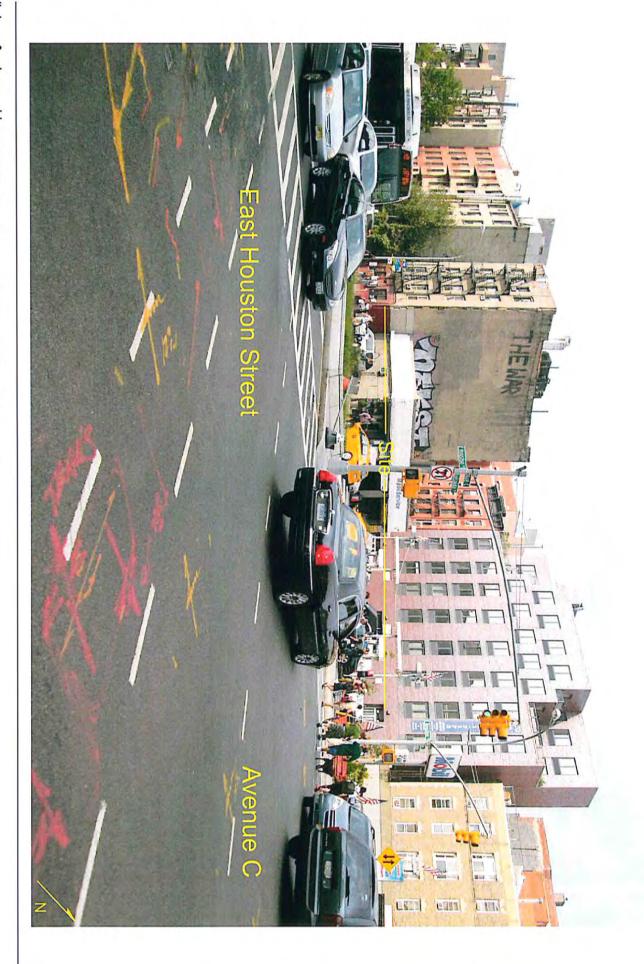

# **BY HAND**

Hon. Meenakshi Srinivasan, Chair NYC Board of Standards and Appeals 250 Broadway, 29<sup>th</sup> Floor New York, NY 10007

Re: Variance Application

11 Avenue C

New York, New York Block 384, Lot 33

#### Dear Chair Srinivasan:

Submitted herewith is an application for a variance pursuant to Zoning Resolution Section 71-21 to allow the construction of a ten-story Use Group 2 residential development with Use Group 6 retail on the ground floor at the above captioned property (the "Property"). The Property is located in a R8A zoning district, and the proposed development would require waivers of the use (ZR §22-00) and lot coverage (ZR §23-145) regulations of the Zoning Resolution.