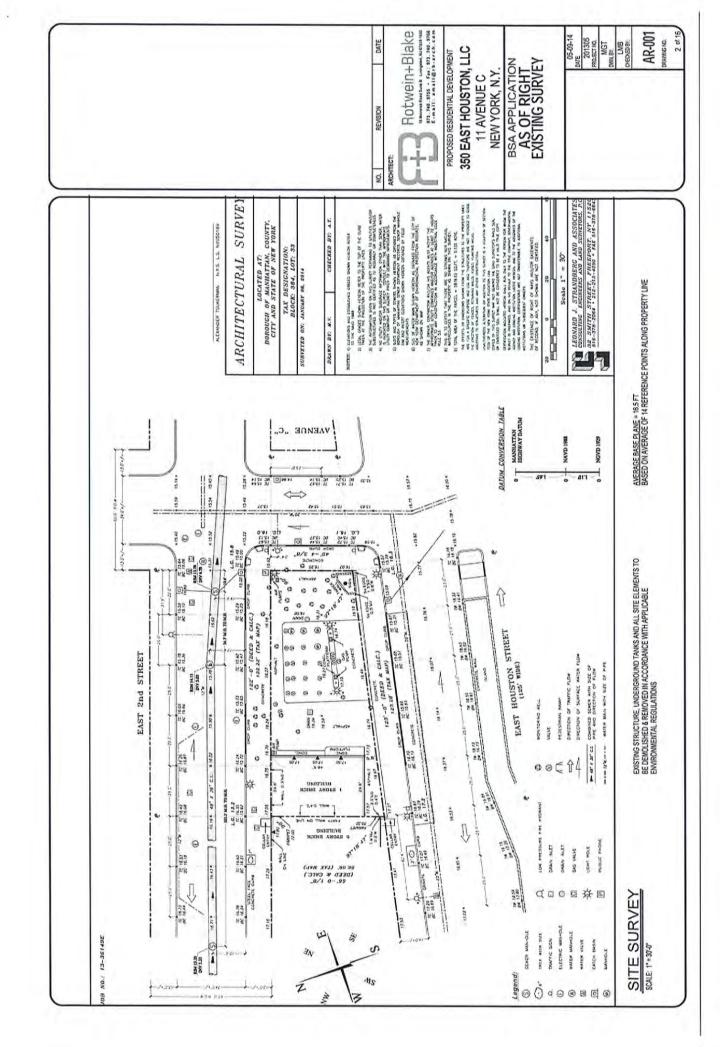

609     | 460    | 0       | 1368   | 0         | 0       | 0      | 0      | 0      |
| c         | 345      | 316     | 460    | 0       | 661    | 0         | 0       | 0      | 0      | 0      |

| Total Seismic Weight            | 11468.6 kips | (sum of wx 2-R) |
|---------------------------------|--------------|-----------------|
| Base Shear Coefficient          | 0.066        |                 |
| <b>Total Overturning Moment</b> | 31721 kip-ft |                 |
| Total Dead Load                 | 13497 kip    |                 |
| Total Live Load                 | 2648 kip     |                 |

**Total Load per Square Foot at Foundation** 

3509.9 psf

**Maximum Foundation Uplift:** 

283.2 kips

Note: uplift value based on all exterior wall contributing to shear resistance



Rotwein+Blake TYP-303 DRAMBIGNO. 15 of 15 05-09-14
DATE
201305
PROJECT NO.
MGT
DNN. SY.
LMB
CHECKED SY. 350 EAST HOUSTON, LLC
11 AVENUE C
NEW YORK, N.Y. BSA APPLICATION TYPICAL NO. SK-TYP BUILDING STREET WALL LOTLINE 120'-0" MAX. BUILDING HEIGHT THOISH SEAS ,XAM \*0-\*88 BUILDING ENVELOPE THOISH SSA8 "0-'08 OPEN SPACE 10-0" 17P FLR DORMERS TYPICAL AXON





125-14-87.3 200-5: Ference (125-14-87.3 200-5: A II: III CAL: NO.

### 11 AVENUE C

As of Right Residential

Preliminary Construction Cost Estimate

New York, New York

May 23, 2014

PROJECT: 11 AVENUE C LOCATION: NEW YORK, NY DATE: 5/23/14

REV .:

### AS OF RIGHT RESIDENTIAL

### QUALIFICATIONS

- 1 Estimate is based on drawings AR-000 through AR-303 as prepared by Rotwein+Blake dated 5/9/14 labeled As of Right Scheme (FAR 6.3)
- 2