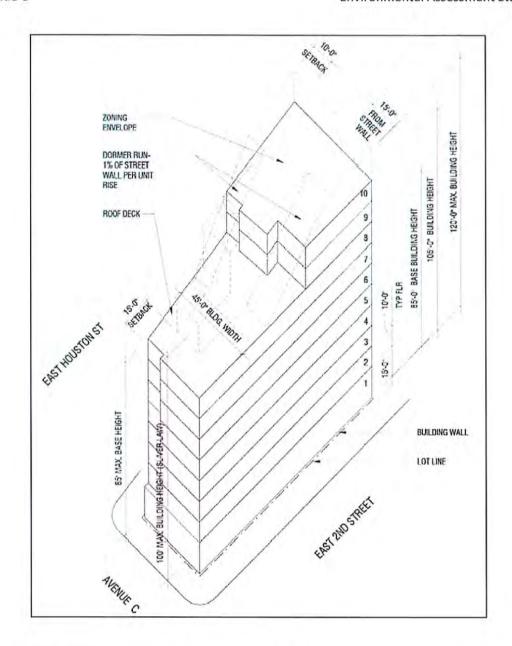

#### Dear Chair Srinivasan:

Submitted herewith is an application for a variance pursuant to Zoning Resolution Section 71-21 to allow the construction of a ten-story Use Group 2 residential development with Use Group 6 retail on the ground floor at the above captioned property (the "Property"). The Property is located in a R8A zoning district, and the proposed development would require waivers of the use (ZR §22-00) and lot coverage (ZR §23-145) regulations of the Zoning Resolution.