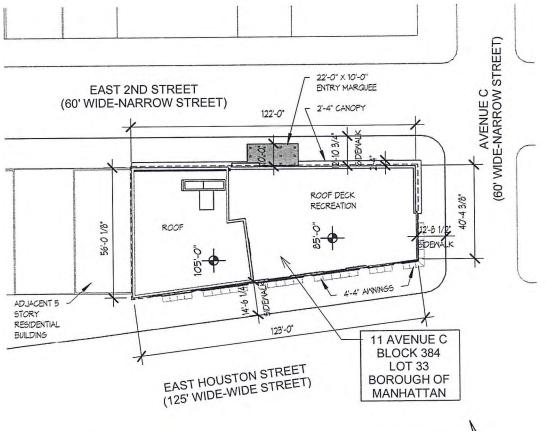

#### Dear Chair Srinivasan:

Submitted herewith is an application for a variance pursuant to Zoning Resolution Section 71-21 to allow the construction of a ten-story Use Group 2 residential development with Use Group 6 retail on the ground floor at the above captioned property (the "Property"). The Property is located in a R8A zoning district, and the proposed development would require waivers of the use (ZR §22-00) and lot coverage (ZR §23-145) regulations of the Zoning Resolution.

In connection with this application, please find enclosed the following attachments:

- BZ Application Form;
- 2. Statement of Facts and Findings;
- Department of Buildings Objection;
- Affidavit of Ownership;
- 5. Certificate of Occupancy;
- Economic Analysis and Financial Feasibility Study, prepared by Freeman Frazier Associates and dated May 30, 2014;
- 7. Zoning Map;
- BSA Zoning Analysis form;
- 9. Tax Map;
- 10. Radius Diagram/Land Use Map;
- 11. Photographs;
- Existing Conditions and Site Plans;
- 13. As-of-Right Building Massing;
- 14. Typical Development Plans;
- 15. Proposed Conditions Plans;
- 16. List of Affected Property Owners;