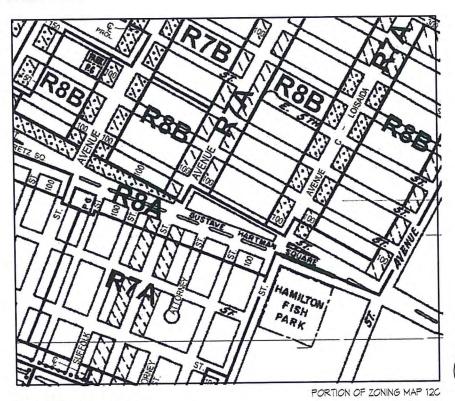

#### Dear Chair Srinivasan:

Submitted herewith is an application for a variance pursuant to Zoning Resolution Section 71-21 to allow the construction of a ten-story Use Group 2 residential development with Use Group 6 retail on the ground floor at the above captioned property (the "Property"). The Property is located in a R8A zoning district, and the proposed development would require waivers of the use (ZR §22-00) and lot coverage (ZR §23-145) regulations of the Zoning Resolution.