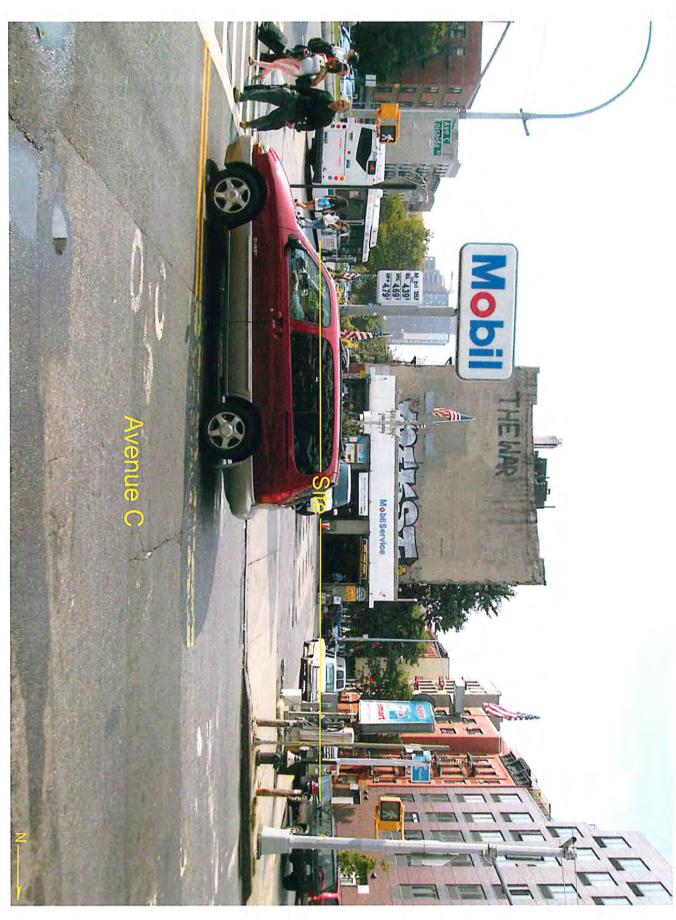

# **BY HAND**

Hon. Meenakshi Srinivasan, Chair NYC Board of Standards and Appeals 250 Broadway, 29<sup>th</sup> Floor New York, NY 10007

Re: Variance Application

11 Avenue C

New York, New York Block 384, Lot 33

#### Dear Chair Srinivasan:

Submitted herewith is an application for a variance pursuant to Zoning Resolution Section 71-21 to allow the construction of a ten-story Use Group 2 residential development with Use Group 6 retail on the ground floor at the above captioned property (the "Property"). The Property is located in a R8A zoning district, and the proposed development would require waivers of the use (ZR §22-00) and lot coverage (ZR §23-145) regulations of the Zoning Resolution.