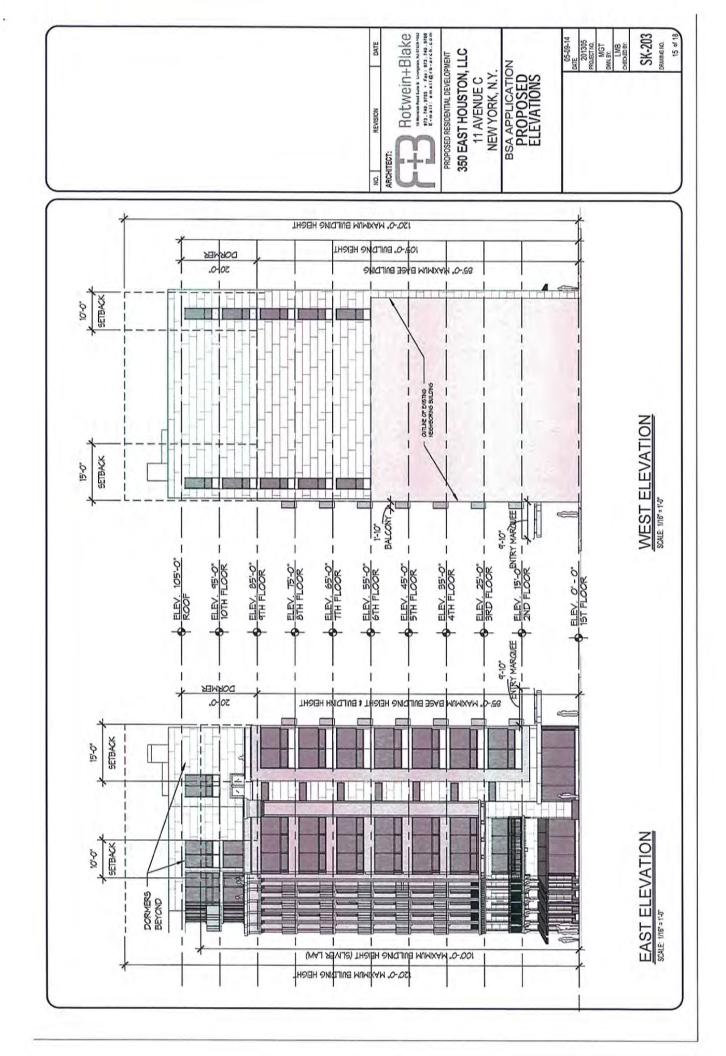

#### Dear Chair Srinivasan:

Submitted herewith is an application for a variance pursuant to Zoning Resolution Section 71-21 to allow the construction of a ten-story Use Group 2 residential development with Use Group 6 retail on the ground floor at the above captioned property (the "Property"). The Property is located in a R8A zoning district, and the proposed development would require waivers of the use (ZR §22-00) and lot coverage (ZR §23-145) regulations of the Zoning Resolution.

In connection with this application, please find enclosed the following attachments:

- BZ Application Form;
- 2. Statement of Facts and Findings;
- Department of Buildings Objection;
- Affidavit of Ownership;
- 5. Certificate of Occupancy;
- Economic Analysis and Financial Feasibility Study, prepared by Freeman Frazier Associates and dated May 30, 2014;
- 7. Zoning Map;
- BSA Zoning Analysis form;
- 9. Tax Map;
- 10. Radius Diagram/Land Use Map;
- 11. Photographs;
- Existing Conditions and Site Plans;
- 13. As-of-Right Building Massing;
- 14. Typical Development Plans;
- 15. Proposed Conditions Plans;
- 16. List of Affected Property Owners;