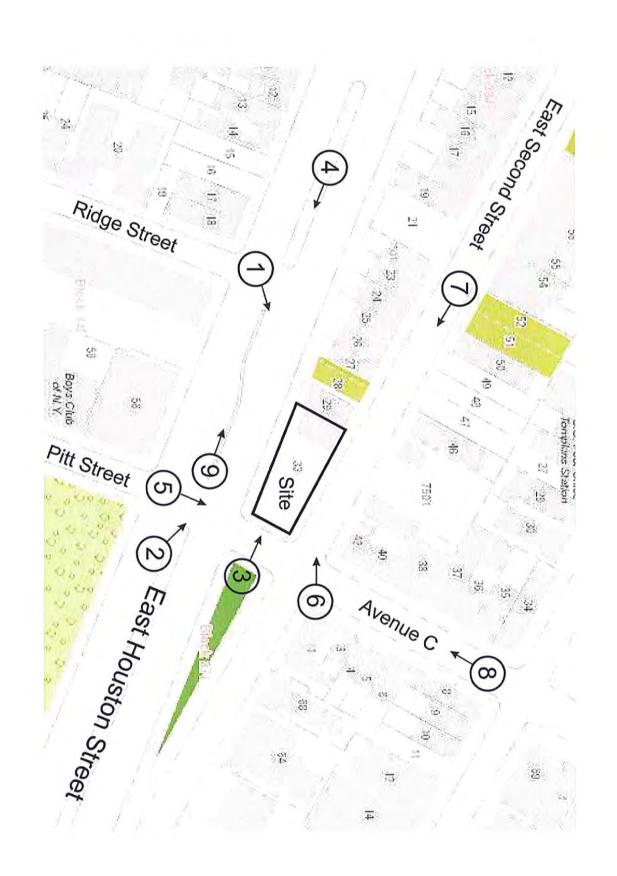

# **BY HAND**

Hon. Meenakshi Srinivasan, Chair NYC Board of Standards and Appeals 250 Broadway, 29<sup>th</sup> Floor New York, NY 10007

Re: Variance Application

11 Avenue C

New York, New York Block 384, Lot 33

#### Dear Chair Srinivasan:

Submitted herewith is an application for a variance pursuant to Zoning Resolution Section 71-21 to allow the construction of a ten-story Use Group 2 residential development with Use Group 6 retail on the ground floor at the above captioned property (the "Property"). The Property is located in a R8A zoning district, and the proposed development would require waivers of the use (ZR §22-00) and lot coverage (ZR §23-145) regulations of the Zoning Resolution.