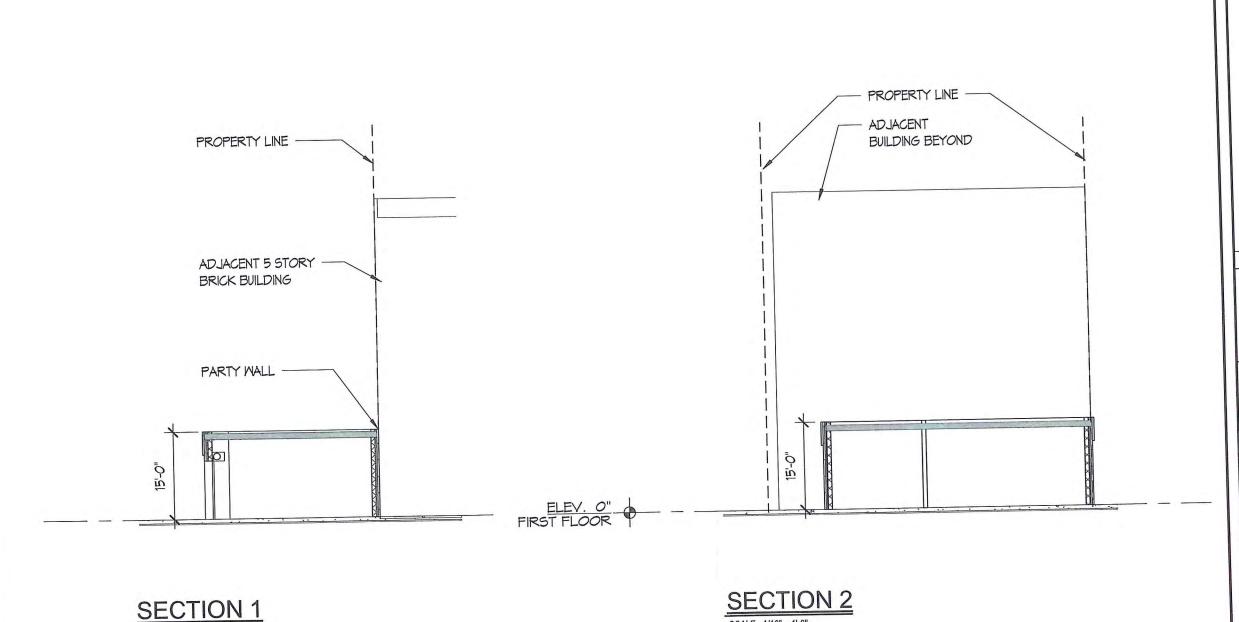

LOOR PLAN



05/28/14 DATE: 201305 PROJECT NO.

MGT DWN. BY:

LMB CHECKED BY:

EX-101 DRAWING NO.

3 of 6

FLOOR AREA SCHEDULE

FLOOR AREA = 1,331 SF



160-14-0

ZON JUN -S A H: 11.

REVISION

DATE

ARCHITECT:



Rotwein+Blake

16 Microlab Road Suite B Livingston, NJ 07039-4502

973.740.9755 - Fax: 973.740.9766
E-mail: email@rb-arch.com

PROPOSED RESIDENTIAL DEVELOPMENT

350 EAST HOUSTON, LLC 11 AVENUE C NEW YORK, N.Y.

BSA APPLICATION
EXISTING
ELEVATIONS



05/28/14 DATE:

201305 PROJECT NO. MGT DWN. BY:

LMB CHECKED BY:

EX-201

DRAWING NO.
4 of 6



20H JUH -5 A H: 11 CAL. NO.

REVISION

DATE

ARCHITECT:



PROPOSED RESIDENTIAL DEVELOPMENT

350 EAST HOUSTON, LLC 11 AVENUE C NEW YORK, N.Y.

BSA APPLICATION
EXISTING
ELEVATIONS



05/28/14 201305

LMB CHECKED BY:

**EX-202** DRAWING NO.



SCALE: 1/16" = 1'-0"

SCALE: 1/16" = 1'-0"

125-14-18-

received .... 2010 JUN -5 A N: 11 CAL. NO.

DATE

ARCHITECT:



Rotwein+Blake 973 . 740 . 9755 • Fax: 973 . 740 . 9766 E-mail: email@rb-arch.com

PROPOSED RESIDENTIAL DEVELOPMENT

REVISION

350 EAST HOUSTON, LLC 11 AVENUE C NEW YORK, N.Y.

BSA APPLICATION
EXISTING
SECTIONS



05/28/14 DATE:

201305 PROJECT NO. MGT

CHECKED BY:

EX-301 DRAWING NO.

## PROPOSED RESIDENTIAL DEVELOPMENT

# 11 AVENUE C NEW YORK, N.Y.

350 EAST HOUSTON, LLC

AS OF RIGHT SCHEME: (F.A.R. = 6.3)



#### **DRAWING INDEX**

| AR-000 | TITLE SHEET                             |
|--------|-----------------------------------------|
| AR-001 | EXISTING SURVEY                         |
| AR-002 | ZONING COMPARISON                       |
| AR-003 | ZONING ANALYSIS