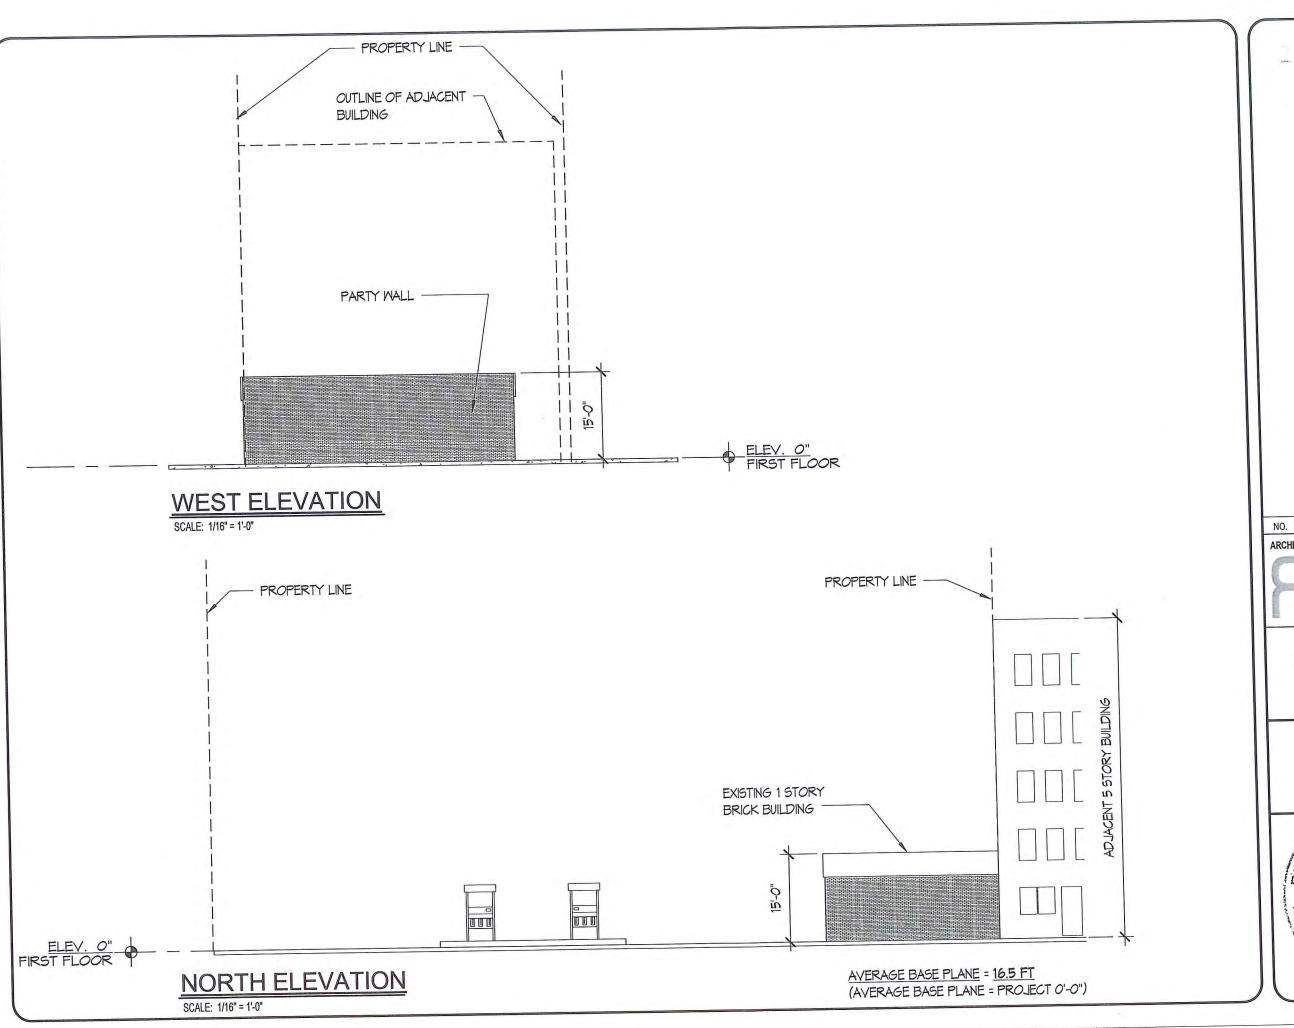

-5 A H: 1 F EAL. NO.

REV

REVISION

DATE

ARCHITECT:



Rotwein+Blake

973.740.9755 • Fax: 973.740.9766 E-mail: email@rb-arch.com

PROPOSED RESIDENTIAL DEVELOPMENT

350 EAST HOUSTON, LLC 11 AVENUE C NEW YORK, N.Y.

BSA APPLICATION
EXISTING
FLOOR PLAN



05/28/14 DATE: 201305 PROJECT NO.

MGT DWN. BY:

LMB CHECKED BY:

EX-101 DRAWING NO.

3 of 6

FLOOR AREA SCHEDULE

FLOOR AREA = 1,331 SF



160-14-0

ZON JUN -S A H: 11.

REVISION

DATE

ARCHITECT:



Rotwein+Blake

16 Microlab Road Suite B Livingston, NJ 07039-4502

973.740.9755 - Fax: 973.740.9766
E-mail: email@rb-arch.com

PROPOSED RESIDENTIAL DEVELOPMENT

350 EAST HOUSTON, LLC 11 AVENUE C NEW YORK, N.Y.

BSA APPLICATION
EXISTING
ELEVATIONS



05/28/14 DATE:

201305 PROJECT NO. MGT DWN. BY:

LMB CHECKED BY:

EX-201

DRAWING NO.
4 of 6



20H JUH -5 A H: 11 CAL. NO.

REVISION

DATE

ARCHITECT:



PROPOSED RESIDENTIAL DEVELOPMENT

350 EAST HOUSTON, LLC 11 AVENUE C NEW YORK, N.Y.

BSA APPLICATION
EXISTING
ELEVATIONS



05/28/14 201305

LMB CHECKED BY:

**EX-202** DRAWING NO.



SCALE: 1/16" = 1'-0"

SCALE: 1/16" = 1'-0"

125-14-18-

received .... 2010 JUN -5 A N: 11 CAL. NO.

DATE

ARCHITECT:



Rotwein+Blake 973 . 740 . 9755 • Fax: 973 . 740 . 9766 E-mail: email@rb-arch.com

PROPOSED RESIDENTIAL DEVELOPMENT

REVISION

350 EAST HOUSTON, LLC 11 AVENUE C NEW YORK, N.Y.

BSA APPLICATION
EXISTING
SECTIONS



05/28/14 DATE:

201305 PROJECT NO. MGT

CHECKED BY:

EX-301 DRAWING NO.

## PROPOSED RESIDENTIAL DEVELOPMENT

# 11 AVENUE C NEW YORK, N.Y.

350 EAST HOUSTON, LLC

AS OF RIGHT SCHEME: (F.A.R. = 6.3)



#### **DRAWING INDEX**