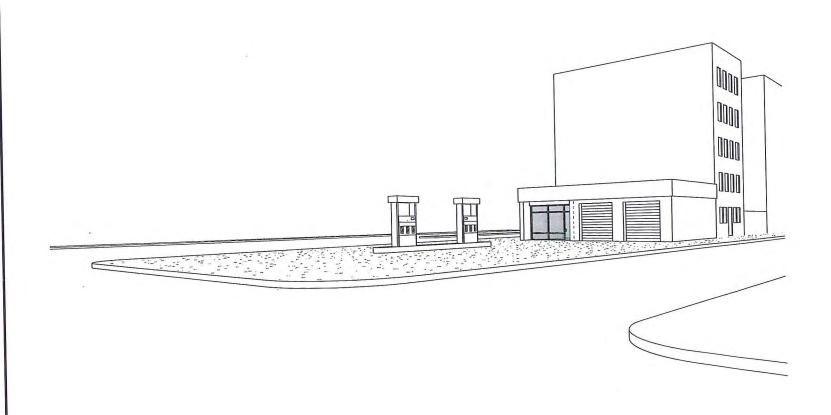

#### Dear Chair Srinivasan:

Submitted herewith is an application for a variance pursuant to Zoning Resolution Section 71-21 to allow the construction of a ten-story Use Group 2 residential development with Use Group 6 retail on the ground floor at the above captioned property (the "Property"). The Property is located in a R8A zoning district, and the proposed development would require waivers of the use (ZR §22-00) and lot coverage (ZR §23-145) regulations of the Zoning Resolution.

In connection with this application, please find enclosed the following attachments:

- BZ Application Form;
- 2. Statement of Facts and Findings;
- Department of Buildings Objection;
- Affidavit of Ownership;
- 5. Certificate of Occupancy;
- Economic Analysis and Financial Feasibility Study, prepared by Freeman Frazier Associates and dated May 30, 2014;
- 7. Zoning Map;
- BSA Zoning Analysis form;
- 9. Tax Map;
- 10. Radius Diagram/Land Use Map;
- 11. Photographs;
- Existing Conditions and Site Plans;
- 13. As-of-Right Building Massing;
- 14. Typical Development Plans;
- 15. Proposed Conditions Plans;
- 16. List of Affected Property Owners;