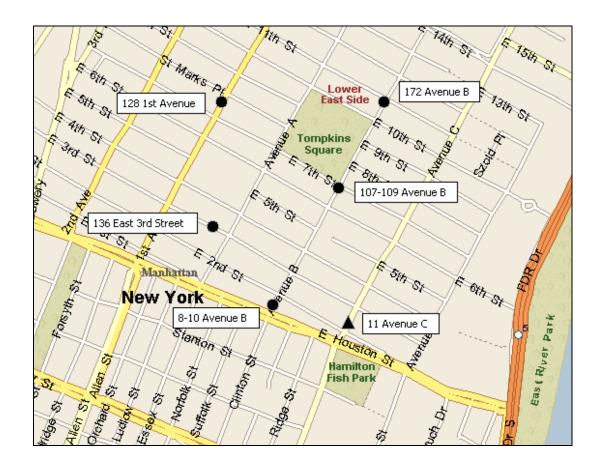

# **BY HAND**

Hon. Meenakshi Srinivasan, Chair NYC Board of Standards and Appeals 250 Broadway, 29<sup>th</sup> Floor New York, NY 10007

Re: Variance Application

11 Avenue C

New York, New York Block 384, Lot 33