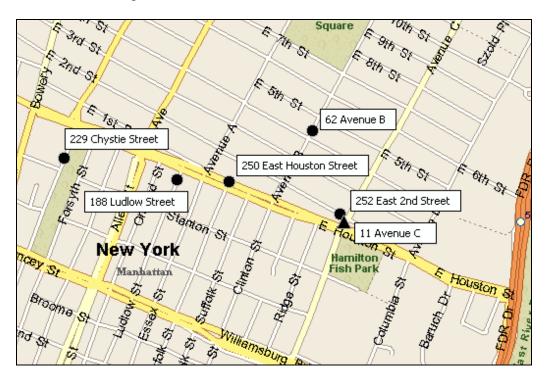

# **BY HAND**

Hon. Meenakshi Srinivasan, Chair NYC Board of Standards and Appeals 250 Broadway, 29<sup>th</sup> Floor New York, NY 10007

Re: Variance Application

11 Avenue C

New York, New York Block 384, Lot 33