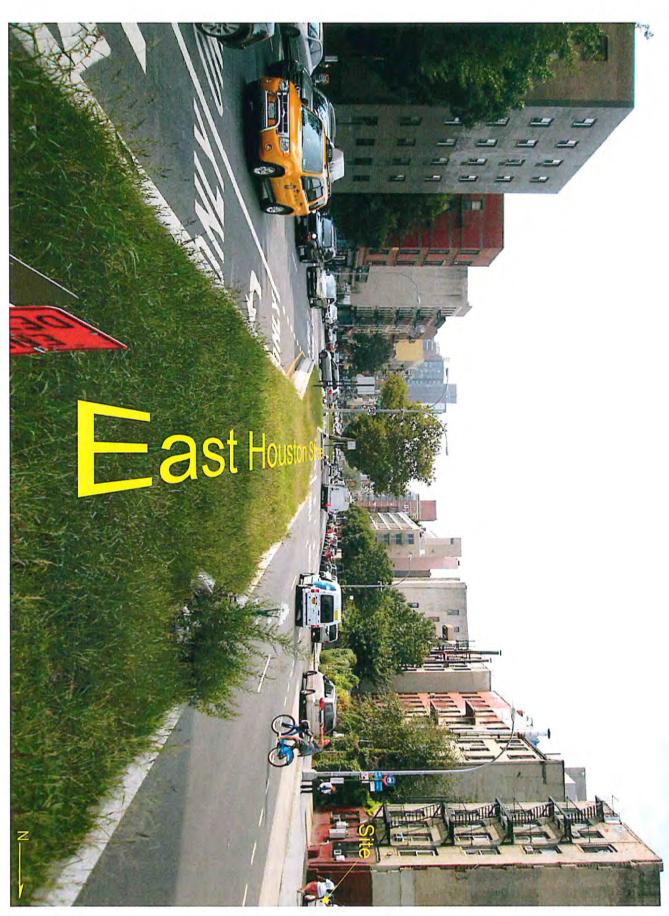

#### Dear Chair Srinivasan:

Submitted herewith is an application for a variance pursuant to Zoning Resolution Section 71-21 to allow the construction of a ten-story Use Group 2 residential development with Use Group 6 retail on the ground floor at the above captioned property (the "Property"). The Property is located in a R8A zoning district, and the proposed development would require waivers of the use (ZR §22-00) and lot coverage (ZR §23-145) regulations of the Zoning Resolution.

In connection with this application, please find enclosed the following attachments:

- BZ Application Form;
- 2. Statement of Facts and Findings;
- Department of Buildings Objection;
- Affidavit of Ownership;
- 5. Certificate of Occupancy;
- Economic Analysis and Financial Feasibility Study, prepared by Freeman Frazier Associates and dated May 30, 2014;
- 7. Zoning Map;
- BSA Zoning Analysis form;
- 9. Tax Map;
- 10. Radius Diagram/Land Use Map;
- 11. Photographs;
- Existing Conditions and Site Plans;
- 13. As-of-Right Building Massing;
- 14. Typical Development Plans;
- 15. Proposed Conditions Plans;
- 16. List of Affected Property Owners;