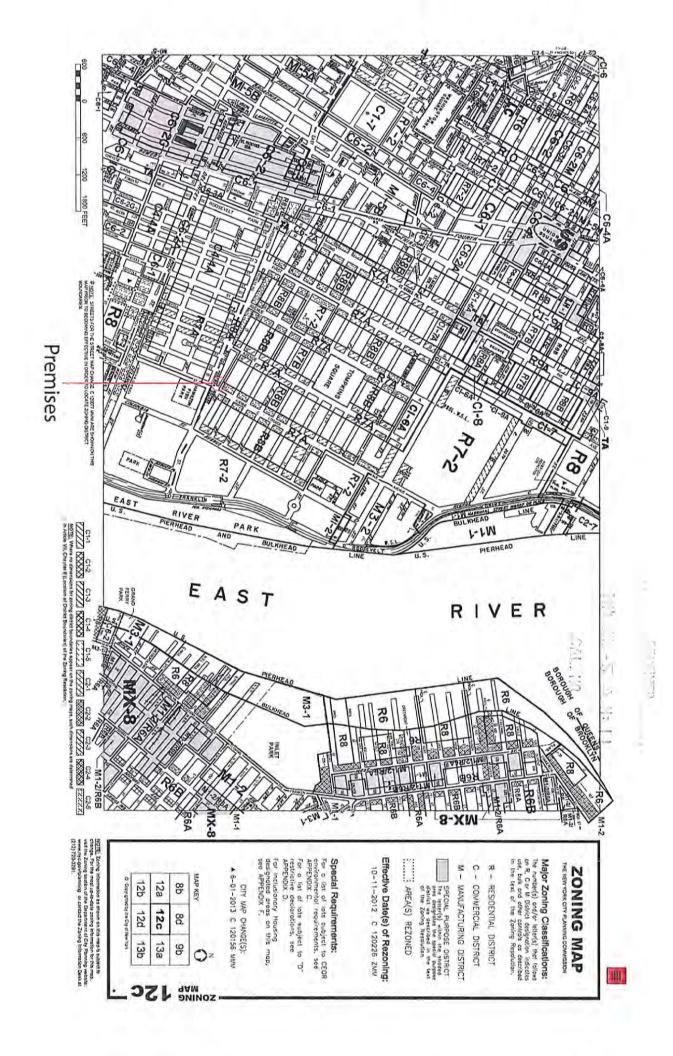

#### Dear Chair Srinivasan:

Submitted herewith is an application for a variance pursuant to Zoning Resolution Section 71-21 to allow the construction of a ten-story Use Group 2 residential development with Use Group 6 retail on the ground floor at the above captioned property (the "Property"). The Property is located in a R8A zoning district, and the proposed development would require waivers of the use (ZR §22-00) and lot coverage (ZR §23-145) regulations of the Zoning Resolution.