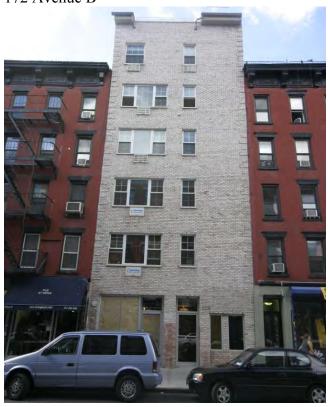

# **BY HAND**

Hon. Meenakshi Srinivasan, Chair NYC Board of Standards and Appeals 250 Broadway, 29<sup>th</sup> Floor New York, NY 10007

Re: Variance Application

11 Avenue C

New York, New York Block 384, Lot 33

#### Dear Chair Srinivasan:

Submitted herewith is an application for a variance pursuant to Zoning Resolution Section 71-21 to allow the construction of a ten-story Use Group 2 residential development with Use Group 6 retail on the ground floor at the above captioned property (the "Property"). The Property is located in a R8A zoning district, and the proposed development would require waivers of the use (ZR §22-00) and lot coverage (ZR §23-145) regulations of the Zoning Resolution.