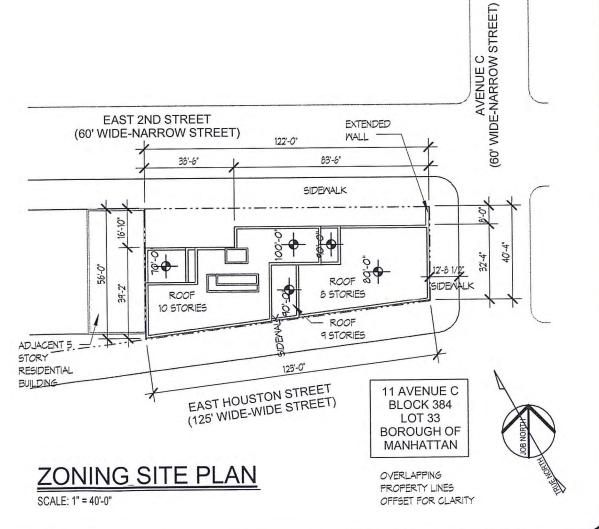

#### Dear Chair Srinivasan:

Submitted herewith is an application for a variance pursuant to Zoning Resolution Section 71-21 to allow the construction of a ten-story Use Group 2 residential development with Use Group 6 retail on the ground floor at the above captioned property (the "Property"). The Property is located in a R8A zoning district, and the proposed development would require waivers of the use (ZR §22-00) and lot coverage (ZR §23-145) regulations of the Zoning Resolution.

In connection with this application, please find enclosed the following attachments:

- BZ Application Form;
- 2. Statement of Facts and Findings;
- Department of Buildings Objection;
- Affidavit of Ownership;
- 5. Certificate of Occupancy;
- Economic Analysis and Financial Feasibility Study, prepared by Freeman Frazier Associates and dated May 30, 2014;
- 7. Zoning Map;
- BSA Zoning Analysis form;
- 9. Tax Map;
- 10. Radius Diagram/Land Use Map;
- 11. Photographs;
- Existing Conditions and Site Plans;
- 13. As-of-Right Building Massing;
- 14. Typical Development Plans;
- 15. Proposed Conditions Plans;
- 16. List of Affected Property Owners;