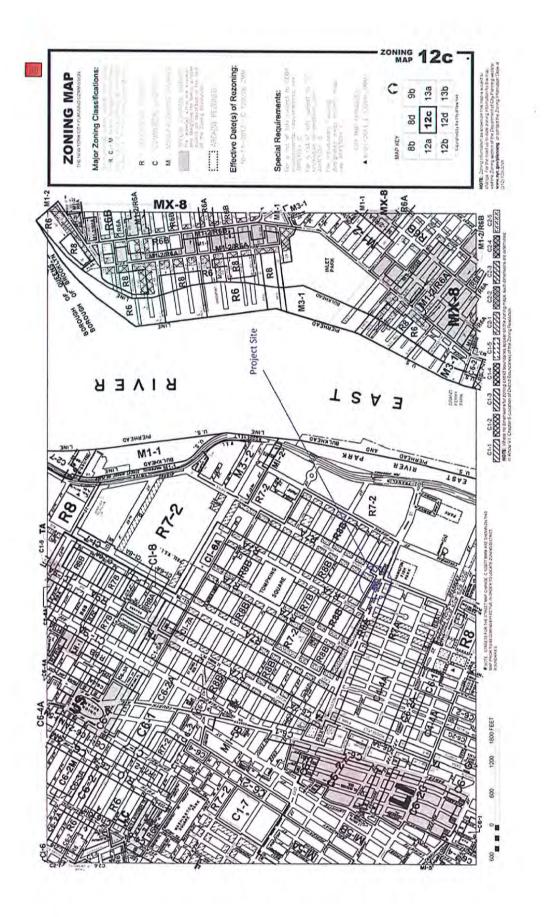

he proposed project. Based on a Review, review of information about the project contained in this environmental assessment statement and any attachments hereto, which are incorporated by reference herein, the lead agency has determined that the proposed project would not have a significant adverse impact on the environment. Reasons Supporting this Determination The above determination is based on information contained in this EAS, which finds that the proposed project: No other significant effects upon the environment that would require the preparation of a Draft Environmental Impact Statement are foreseeable. This Negative Declaration has been prepared in accordance with Article 8 of the New York State Environmental Conservation Law (SEQRA). TITLE LEAD AGENCY

DATE

NAME

**SIGNATURE** 





Premises



Finance

NYC Digital Tax Map

Enective Date : 07-07-2010 104/227

End Date : 0-current

Manhattan Block: 384

Legend

State

Microbroov Ind

Presention Next

Description

Lef Face Personnel

Underwale

Tat Lef Poppon

Tat Lef Poppon

Tat Lef Poppon

Tat Lef Poppon

Tat Block Poppon

Tat Block Poppon



Land Uses

One and Two-Family Homes

Multiple Dwelling

Commercial

Mixed Use (Residential-Commercial)

Manufacturing

Open Space / Park Land

Institutional / Community Facility

Parking / Automotive

# - Lot Numbers (within radius)

ı.п.ш - Story Height

MD - Multiple Dwelling

- Dwelling - Retail

- Garage

- Commercial - Industrial - Manufacturing

- Warehouse

Community Facility

Scale: 1" = 100' 0 20 50

North











## **Project Description**

#### Proposed Developm