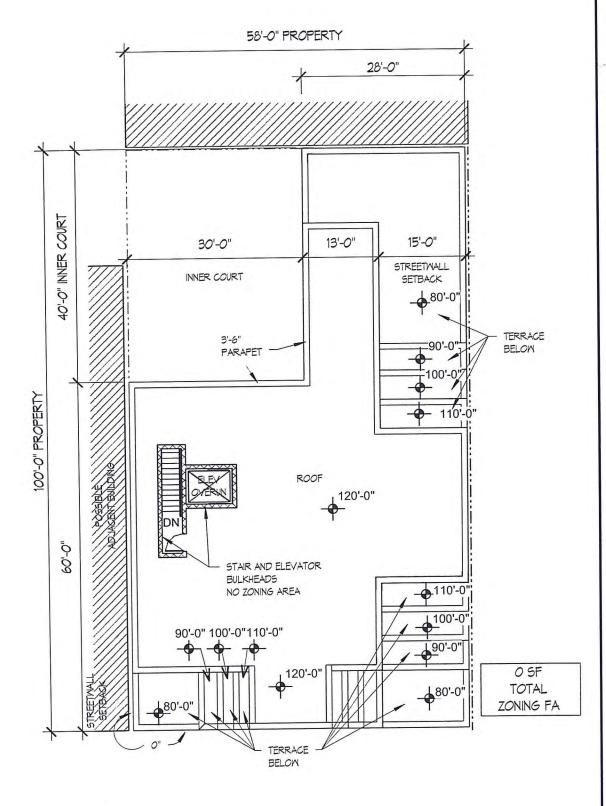

In connection with this application, please find enclosed the following attachments:

- BZ Application Form;
- 2. Statement of Facts and Findings;
- Department of Buildings Objection;
- Affidavit of Ownership;
- 5. Certificate of Occupancy;
- Economic Analysis and Financial Feasibility Study, prepared by Freeman Frazier Associates and dated May 30, 2014;
- 7. Zoning Map;
- BSA Zoning Analysis form;
- 9. Tax Map;
- 10. Radius Diagram/Land Use Map;
- 11. Photographs;
- Existing Conditions and Site Plans;
- 13. As-of-Right Building Massing;
- 14. Typical Development Plans;
- 15. Proposed Conditions Plans;
- 16. List of Affected Property Owners;