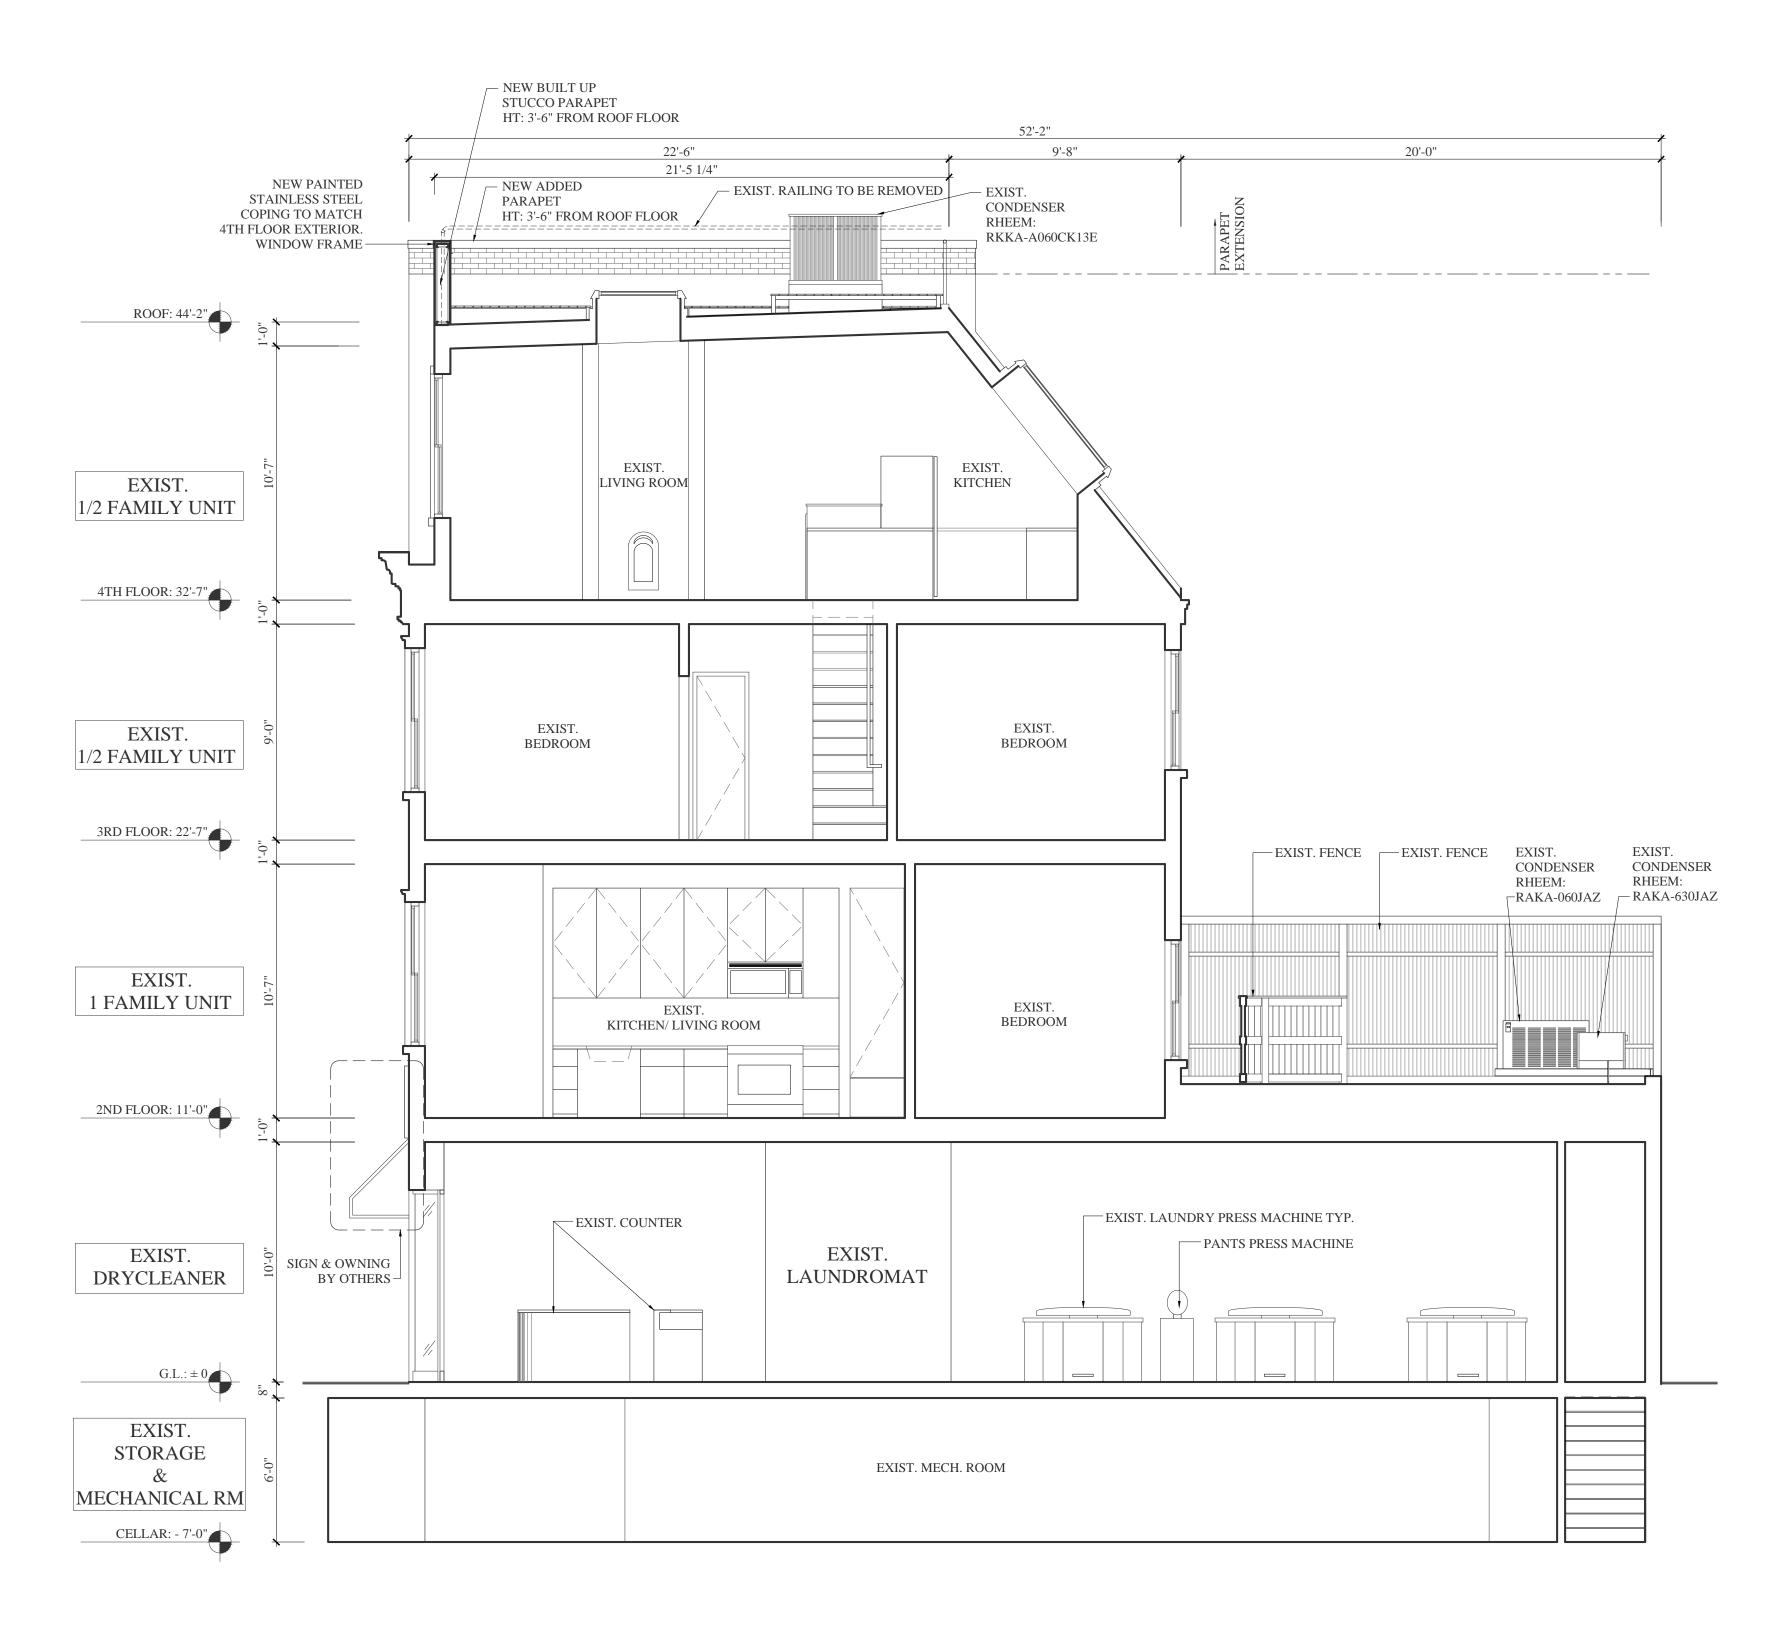

| 444 6TH AVENUE                                                                                                                                   | 444 6TH AVENUE<br>NEW YORK, NEW YORK |  |
|--------------------------------------------------------------------------------------------------------------------------------------------------|--------------------------------------|--|
| SEAL & SIGNATURE                                                                                                                                 |                                      |  |
| GEORGE RANALLI<br>ARCHITECT<br>447 WEST 127TH STREET<br>NEW YORK, NEW YORK<br>10027<br>212.255.6263<br>212.255.1049 FAX<br>WWW.GEORGERANALLI.COM |                                      |  |
| TITLE:<br>PROPOSED SECTION<br>CURRENT AS OF:<br>4/14/2015                                                                                        |                                      |  |
| SCALE:<br>AS NOTED<br>DRAWING #:                                                                                                                 |                                      |  |
| A-006.00<br>Sheet #:<br>06                                                                                                                       |                                      |  |
| 06                                                                                                                                               |                                      |  |