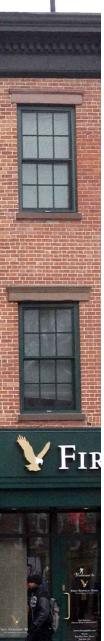

(1) EXIST. FRONT PHOTO

2 PROPOSED FRONT PHOTO

| 444 6TH AVENUE                                                                                                                                   | 444 6TH AVENUE<br>NEW YORK, NEW YORK |  |
|--------------------------------------------------------------------------------------------------------------------------------------------------|--------------------------------------|--|
| SEAL & SIGNATURE                                                                                                                                 |                                      |  |
| GEORGE RANALLI<br>ARCHITECT<br>447 WEST 127TH STREET<br>NEW YORK, NEW YORK<br>10027<br>212.255.6263<br>212.255.1049 FAX<br>WWW.GEORGERANALLI.COM |                                      |  |
| TITLE:<br>FRONT PHOTO<br>BEFORE & AFTER<br>CURRENT AS OF:                                                                                        |                                      |  |
| 4/14/2015                                                                                                                                        |                                      |  |
| scale:<br>AS NOTED                                                                                                                               |                                      |  |
| drawing #:<br>A-005.00                                                                                                                           |                                      |  |
| SHEET #:<br>05                                                                                                                                   |                                      |  |