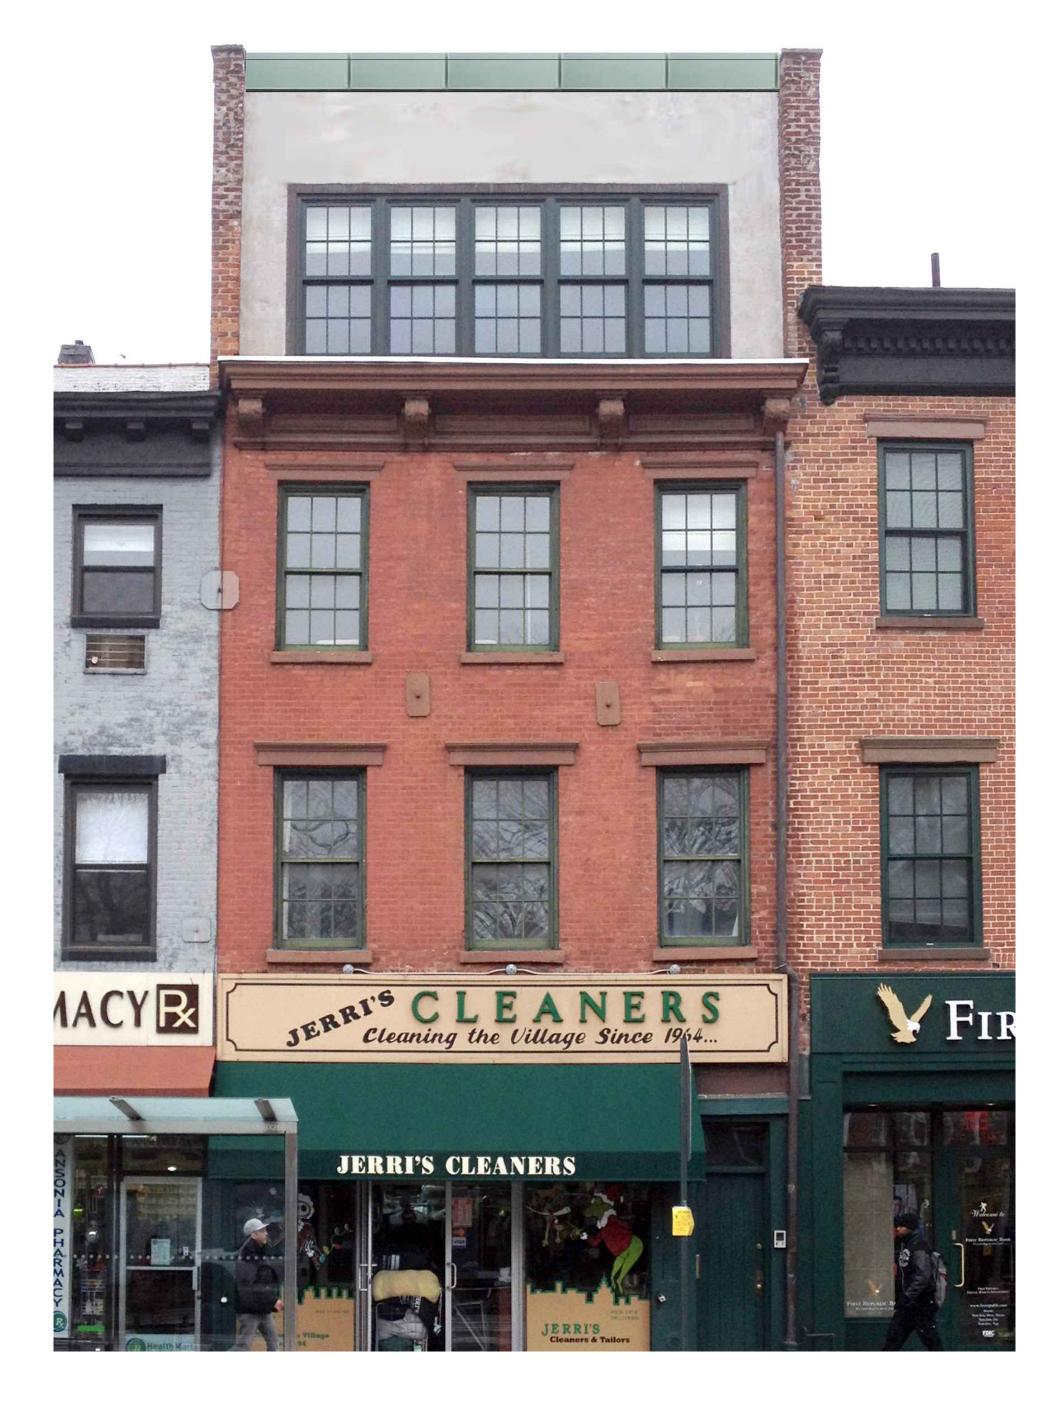

(1) EXIST. FRONT PHOTO

2 PROPOSED FRONT PHOTO

| 444 6TH AVENUE                                                                                                                                   | 444 6TH AVENUE<br>NEW YORK, NEW YORK |  |
|--------------------------------------------------------------------------------------------------------------------------------------------------|--------------------------------------|--|
| SEAL & SIGNATURE                                                                                                                                 |                                      |  |
| GEORGE RANALLI<br>ARCHITECT<br>447 WEST 127TH STREET<br>NEW YORK, NEW YORK<br>10027<br>212.255.6263<br>212.255.1049 FAX<br>WWW.GEORGERANALLI.COM |                                      |  |
| TITLE:<br>FRONT PHOTO<br>BEFORE & AFTER<br>CURRENT AS OF:                                                                                        |                                      |  |
| 4/14/2015                                                                                                                                        |                                      |  |
| scale:<br>AS NOTED                                                                                                                               |                                      |  |
| drawing #:<br>A-005.00                                                                                                                           |                                      |  |
| SHEET #:<br>05                                                                                                                                   |                                      |  |