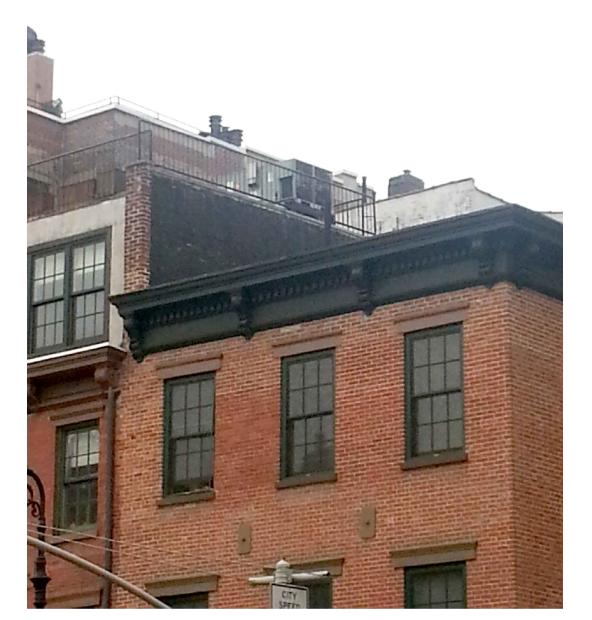

(1) EXIST. FRONT PHOTO

2 PROPOSED FRONT PHOTO

| 444 6TH AVENUE                                                                                                                                   | 444 6TH AVENUE<br>NEW YORK, NEW YORK |  |
|--------------------------------------------------------------------------------------------------------------------------------------------------|--------------------------------------|--|
| SEAL & SIGNATURE                                                                                                                                 |                                      |  |
| GEORGE RANALLI<br>ARCHITECT<br>447 WEST 127TH STREET<br>NEW YORK, NEW YORK<br>10027<br>212.255.6263<br>212.255.1049 FAX<br>WWW.GEORGERANALLI.COM |                                      |  |
| TITLE:<br>FRONT PHOTO<br>BEFORE & AFTER<br>CURRENT AS OF:                                                                                        |                                      |  |
| 4/14/2015                                                                                                                                        |                                      |  |
| scale:<br>AS NOTED                                                                                                                               |                                      |  |
| drawing #:<br>A-005.00                                                                                                                           |                                      |  |
| SHEET #:<br>05                                                                                                                                   |                                      |  |