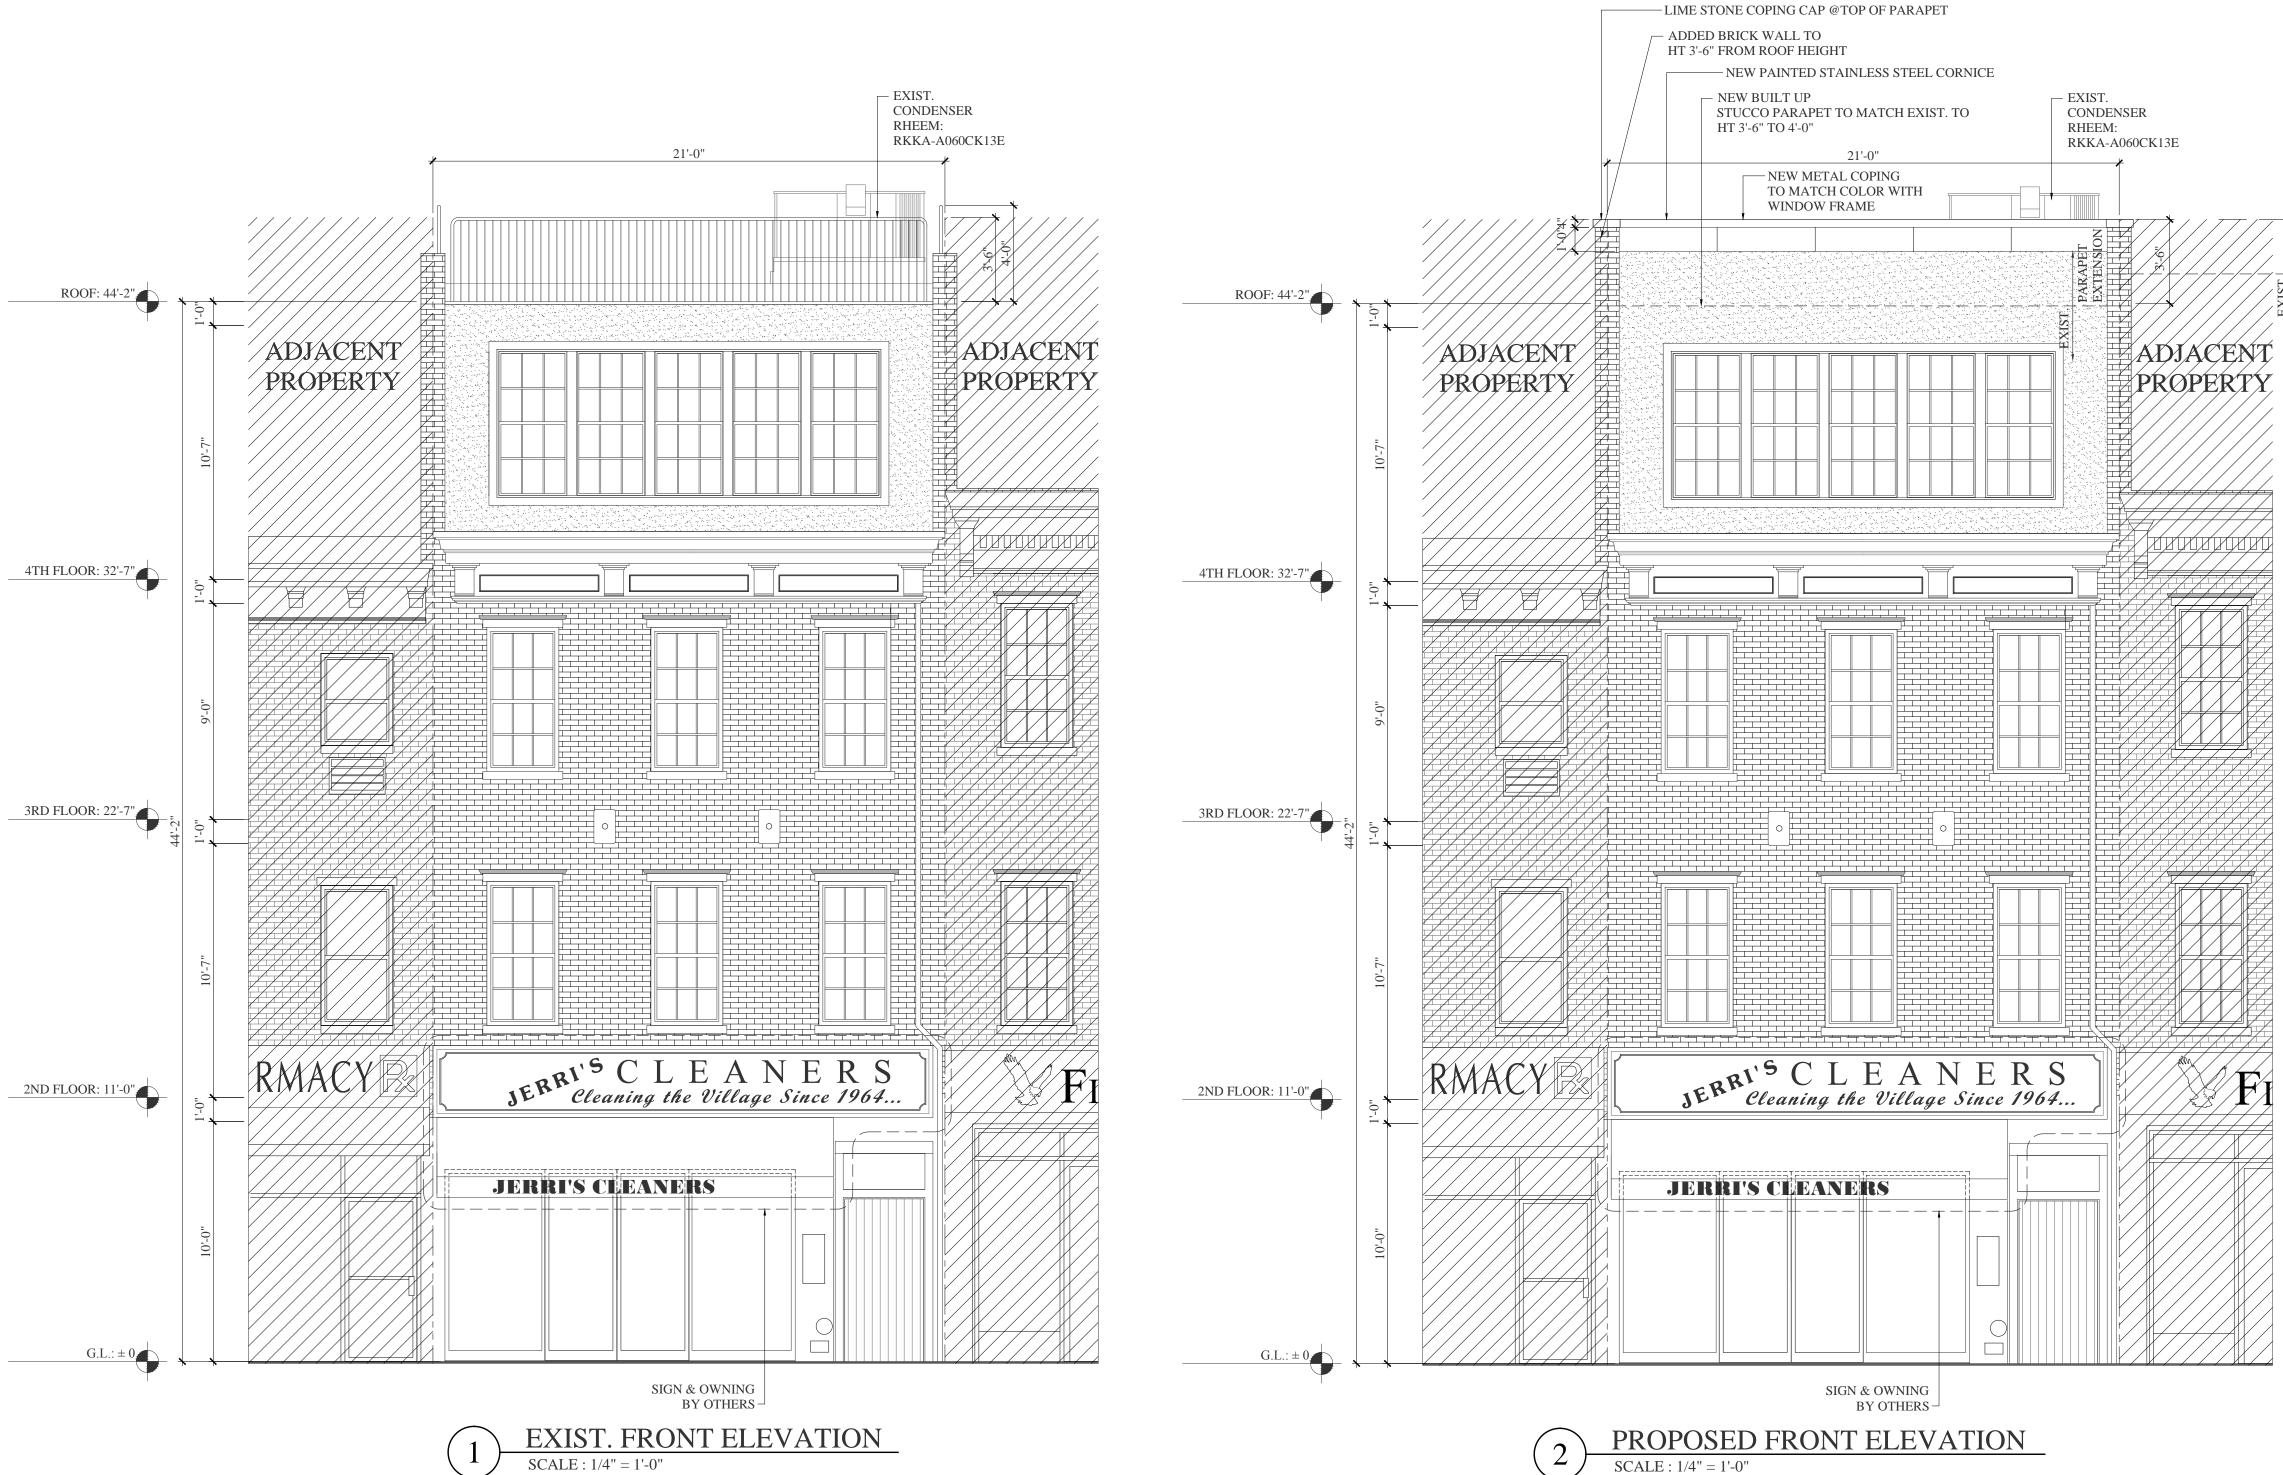

CIRCA 1969

CIRCA 1980

<u>2014</u> APPROVED AND PERMITTED ON 2002 103158949

PROPOSED

RP4 LOOKING AT AC UNIT FROM OPPOSITE CORNER OF 11TH STREET & 6TH AVE

| 444 6TH AVENUE                                                             | 444 6TH AVENUE<br>NEW YORK, NEW YORK                                                                                                             |  |
|----------------------------------------------------------------------------|--------------------------------------------------------------------------------------------------------------------------------------------------|--|
| SEAL & SIGNATURE                                                           |                                                                                                                                                  |  |
| ARCH<br>447 WEST 127<br>NEW YORK, 1<br>1002<br>212.255<br>212.255.10       | GEORGE RANALLI<br>ARCHITECT<br>447 WEST 127TH STREET<br>NEW YORK, NEW YORK<br>10027<br>212.255.6263<br>212.255.1049 FAX<br>WWW.GEORGERANALLI.COM |  |
| TITLE:<br>FRONT ELEVATION<br>BEFORE & AFTER<br>CURRENT AS OF:<br>4/14/2015 |                                                                                                                                                  |  |
| SCALE:<br>AS NOTED<br>DRAWING #:                                           |                                                                                                                                                  |  |
| A-004.00<br>Sheet #:<br>04                                                 |                                                                                                                                                  |  |