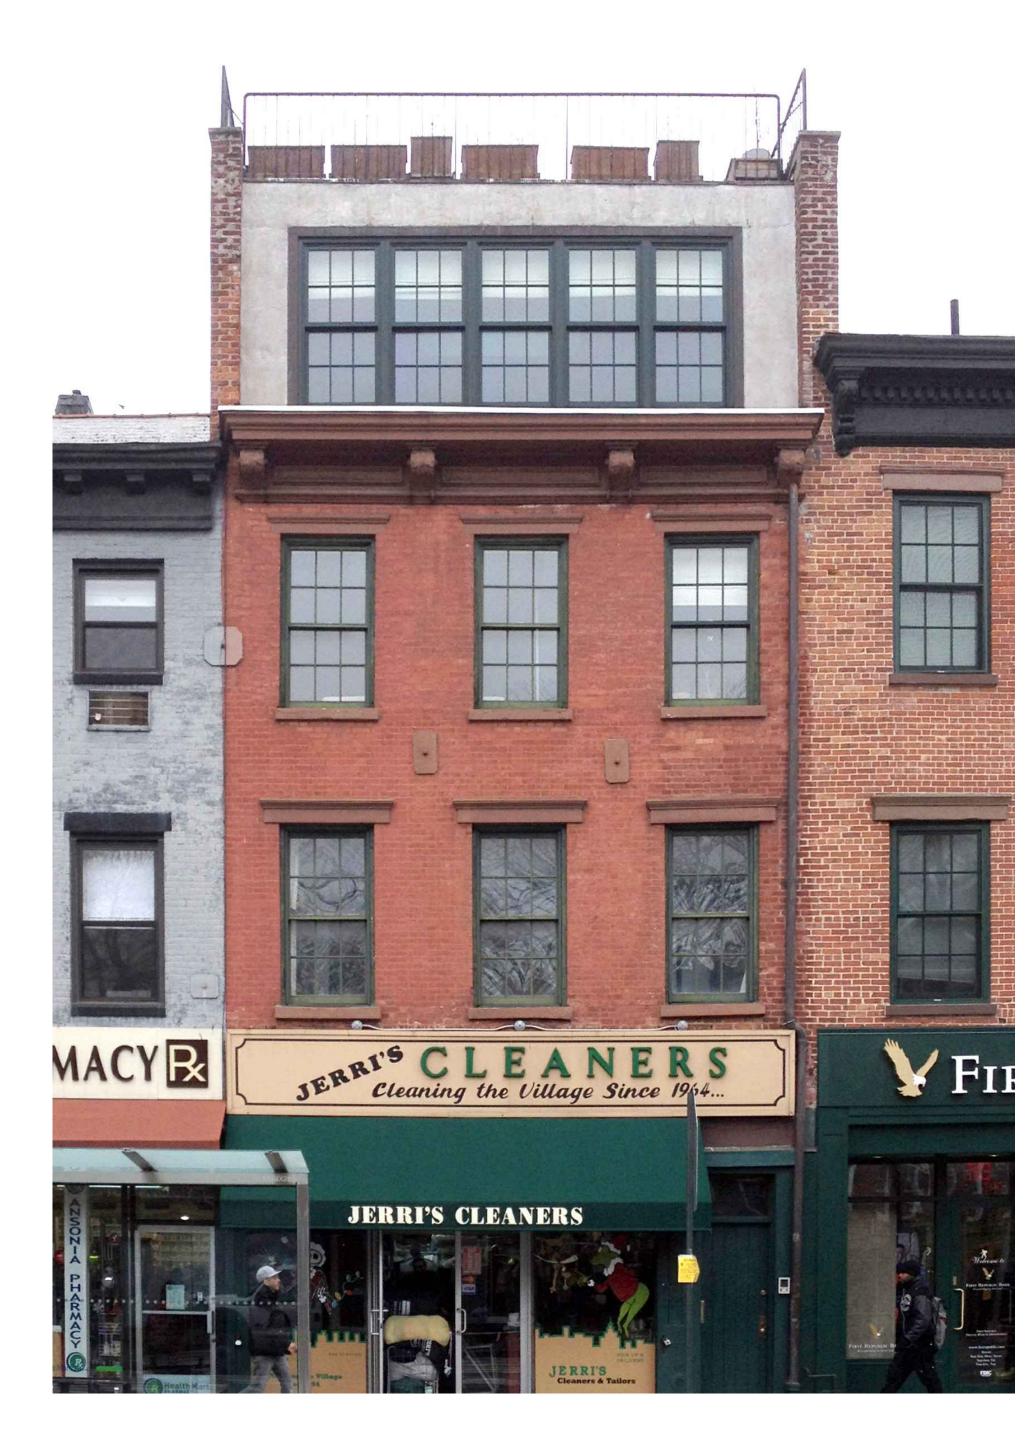

(1) EXIST. FRONT PHOTO

2 PROPOSED FRONT PHOTO

| 444 6TH AVENUE                                                                                                                                   | 444 6TH AVENUE<br>NEW YORK, NEW YORK |  |
|--------------------------------------------------------------------------------------------------------------------------------------------------|--------------------------------------|--|
| SEAL & SIGNATURE                                                                                                                                 |                                      |  |
| GEORGE RANALLI<br>ARCHITECT<br>447 WEST 127TH STREET<br>NEW YORK, NEW YORK<br>10027<br>212.255.6263<br>212.255.1049 FAX<br>WWW.GEORGERANALLI.COM |                                      |  |
| TITLE:<br>FRONT PHOTO<br>BEFORE & AFTER<br>CURRENT AS OF:                                                                                        |                                      |  |
| 4/14/2015                                                                                                                                        |                                      |  |
| scale:<br>AS NOTED                                                                                                                               |                                      |  |
| drawing #:<br>A-005.00                                                                                                                           |                                      |  |
| SHEET #:<br>05                                                                                                                                   |                                      |  |