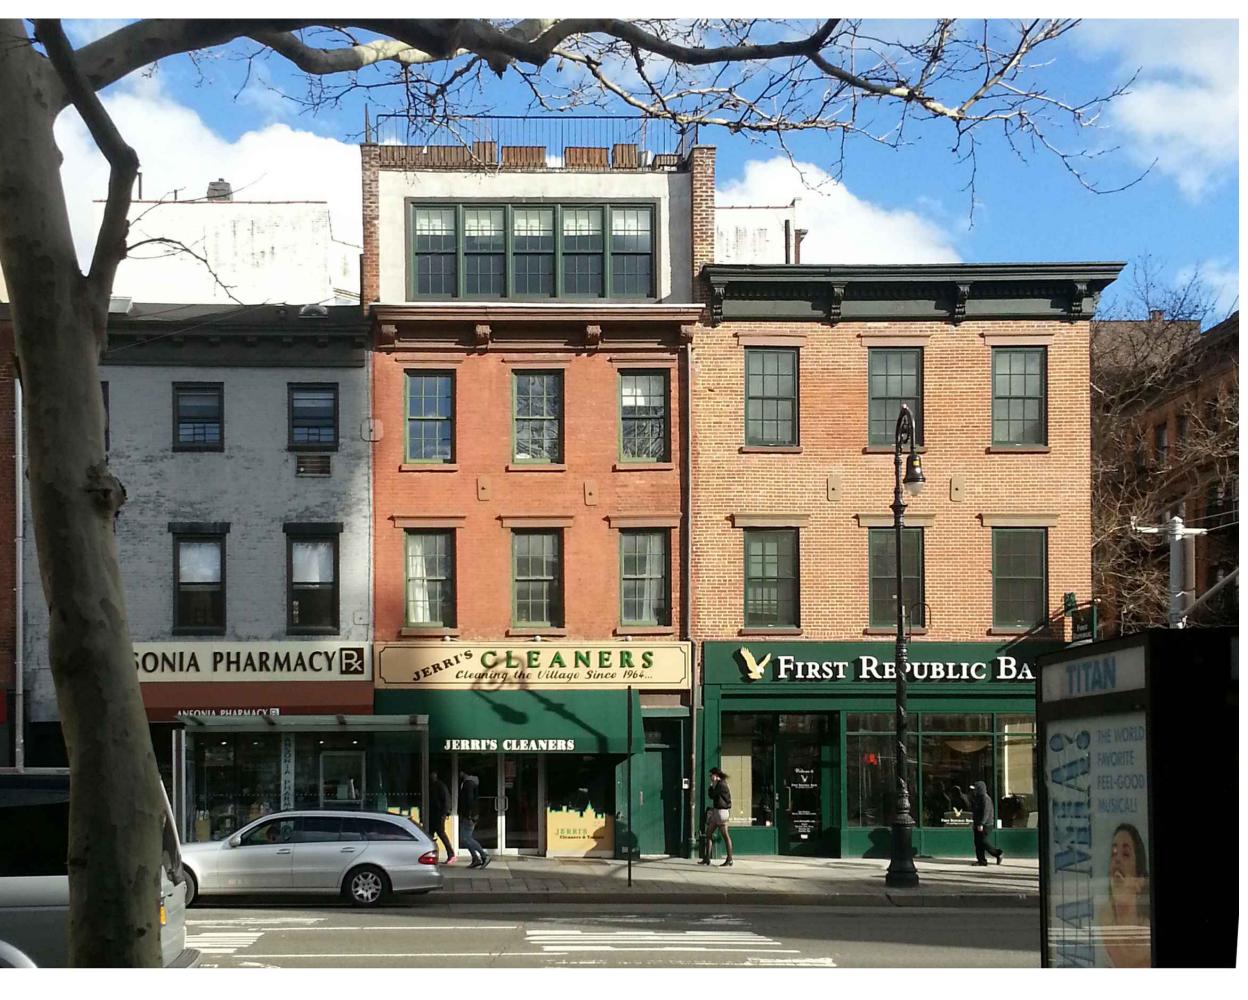

(1) EXIST. FRONT PHOTO

2 PROPOSED FRONT PHOTO

| 444 6TH AVENUE                                                                                                                                   | 444 6TH AVENUE<br>NEW YORK, NEW YORK |  |
|--------------------------------------------------------------------------------------------------------------------------------------------------|--------------------------------------|--|
| SEAL & SIGNATURE                                                                                                                                 |                                      |  |
| GEORGE RANALLI<br>ARCHITECT<br>447 WEST 127TH STREET<br>NEW YORK, NEW YORK<br>10027<br>212.255.6263<br>212.255.1049 FAX<br>WWW.GEORGERANALLI.COM |                                      |  |
| TITLE:<br>FRONT PHOTO<br>BEFORE & AFTER<br>CURRENT AS OF:                                                                                        |                                      |  |
| 4/14/2015                                                                                                                                        |                                      |  |
| scale:<br>AS NOTED                                                                                                                               |                                      |  |
| drawing #:<br>A-005.00                                                                                                                           |                                      |  |
| SHEET #:<br>05                                                                                                                                   |                                      |  |