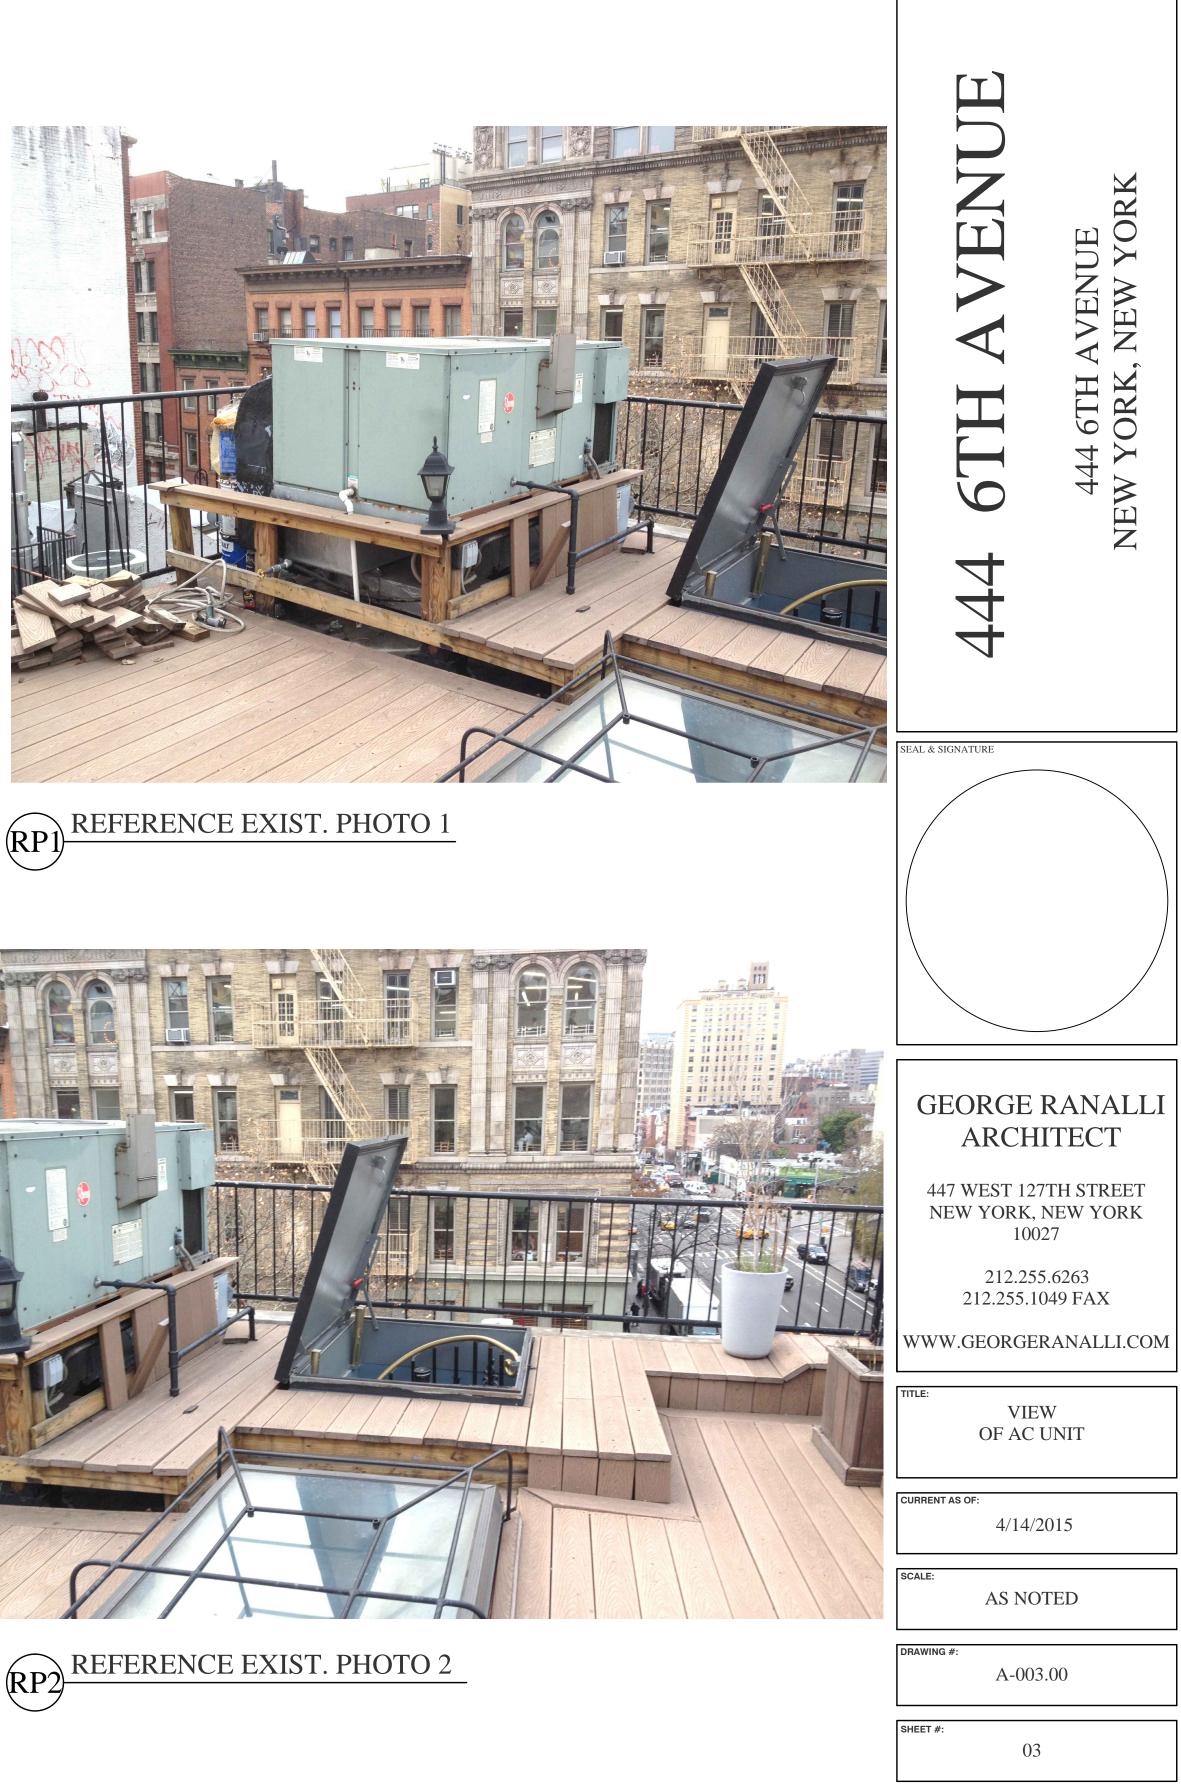

I.COM |                                      |  |
| TITLE:<br>HISTORIC DISTRICT MAP<br>&<br>FRONT PHOTO OF 6TH AVE<br>CURRENT AS OF:<br>4/14/2015                                                    |                                      |  |
| SCALE:<br>AS NOTED<br>DRAWING #:<br>A-001.00                                                                                                     |                                      |  |
| A-001.00<br>Sheet #:<br>01                                                                                                                       |                                      |  |



CIRCA 1969

CIRCA 1980

<u>2014</u> APPROVED AND PERMITTED ON 2002 103158949

PROPOSED













RP4 LOOKING AT AC UNIT FROM OPPOSITE CORNER OF 11TH STREET & 6TH AVE











| 444 6TH AVENUE                                                             | 444 6TH AVENUE<br>NEW YORK, NEW YORK                                                                                                             |  |
|----------------------------------------------------------------------------|--------------------------------------------------------------------------------------------------------------------------------------------------|--|
| SEAL & SIGNATURE                                                           |                                                                                                                                                  |  |
| ARCH<br>447 WEST 127<br>NEW YORK, 1<br>1002<br>212.255<br>212.255.10       | GEORGE RANALLI<br>ARCHITECT<