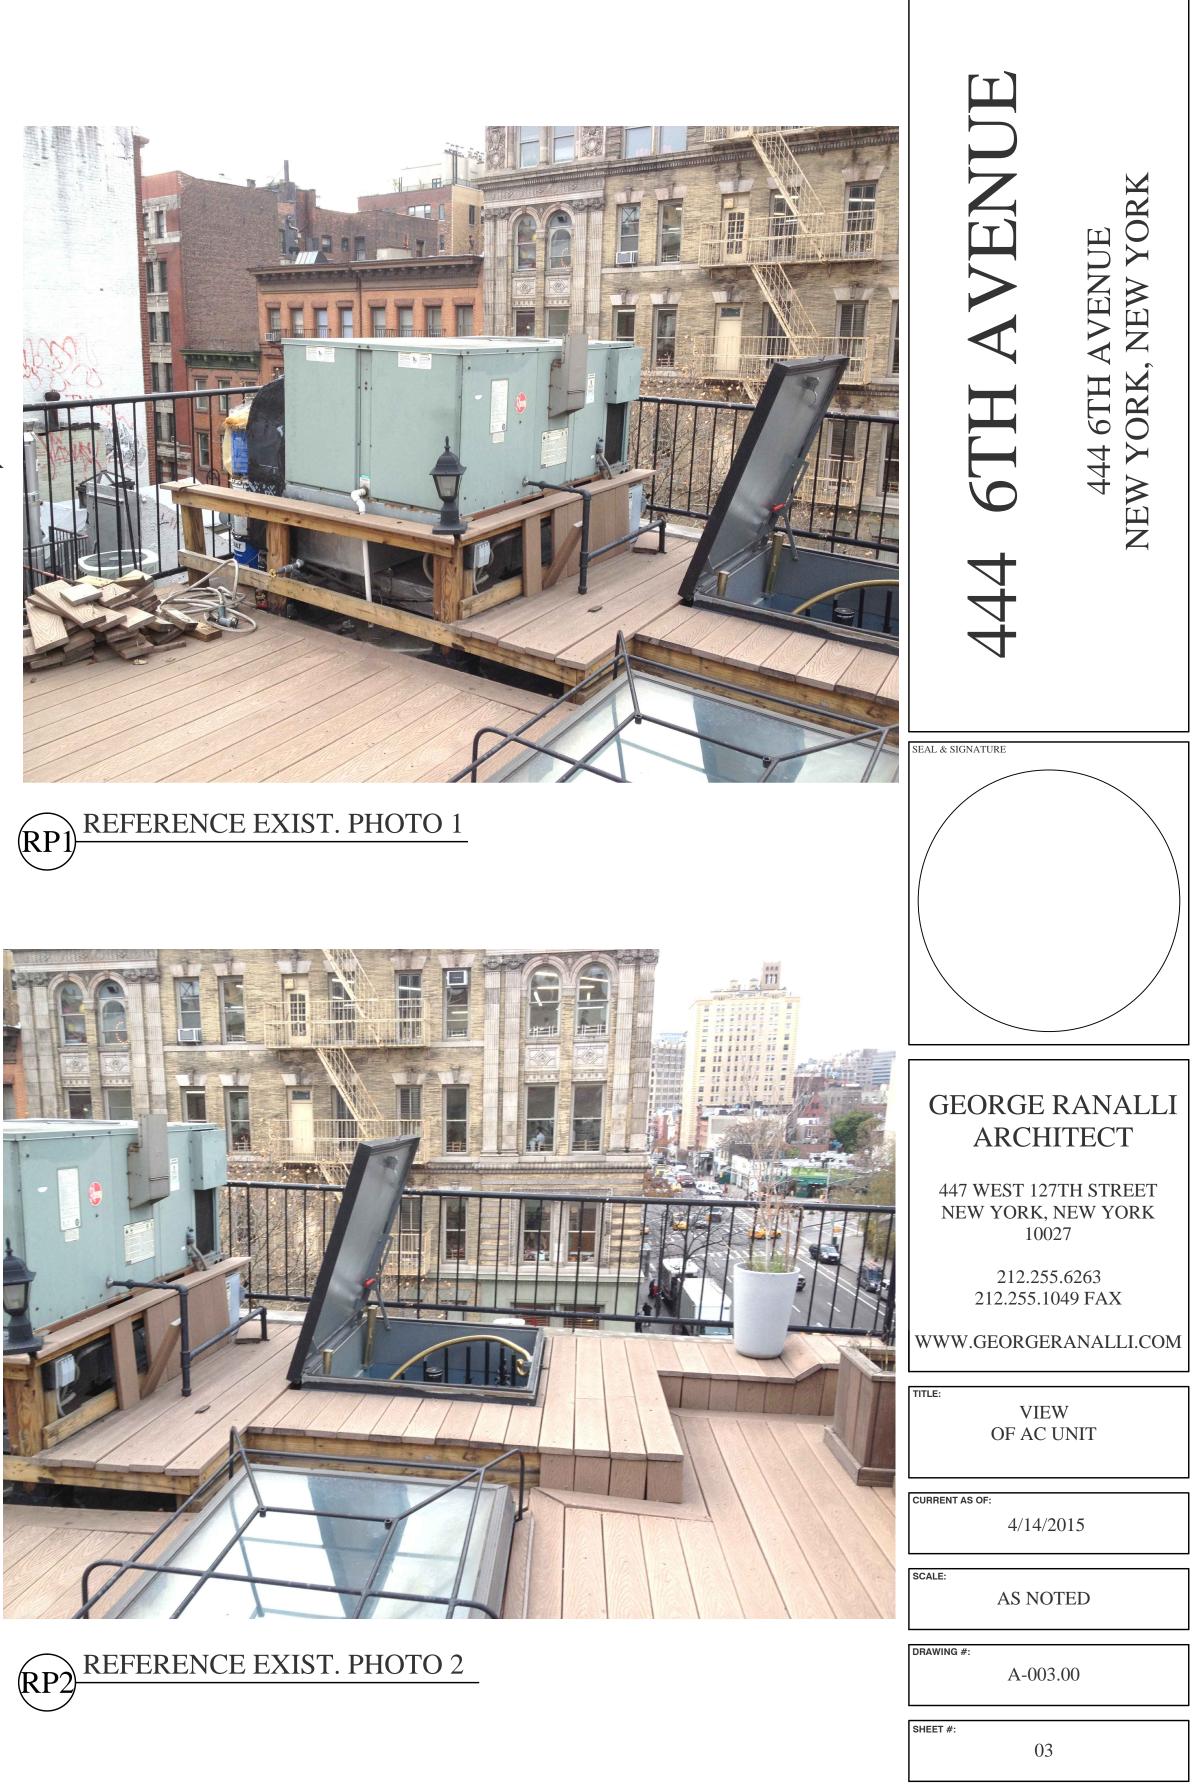

NALLI.COM |                                      |  |
| TITLE:<br>HISTORIC DISTRICT MAP<br>&<br>FRONT PHOTO OF 6TH AVE<br>CURRENT AS OF:<br>4/14/2015                                                    |                                      |  |
| SCALE:<br>AS NOTED<br>DRAWING #:<br>A-001.00                                                                                                     |                                      |  |
| A-001.00<br>Sheet #:<br>01                                                                                                                       |                                      |  |



CIRCA 1969

CIRCA 1980

<u>2014</u> APPROVED AND PERMITTED ON 2002 103158949

PROPOSED













RP4 LOOKING AT AC UNIT FROM OPPOSITE CORNER OF 11TH STREET & 6TH AVE











| 444 6TH AVENUE                                                             | 444 6TH AVENUE<br>NEW YORK, NEW YORK                                                                                                             |  |
|----------------------------------------------------------------------------|--------------------------------------------------------------------------------------------------------------------------------------------------|--|
| SEAL & SIGNATURE                                                           |                                                                                                                                                  |  |
| ARCH<br>447 WEST 127<br>NEW YORK, 1<br>1002<br>212.255<br>212.255.10       | GEORGE RANALLI<br>ARCHIT