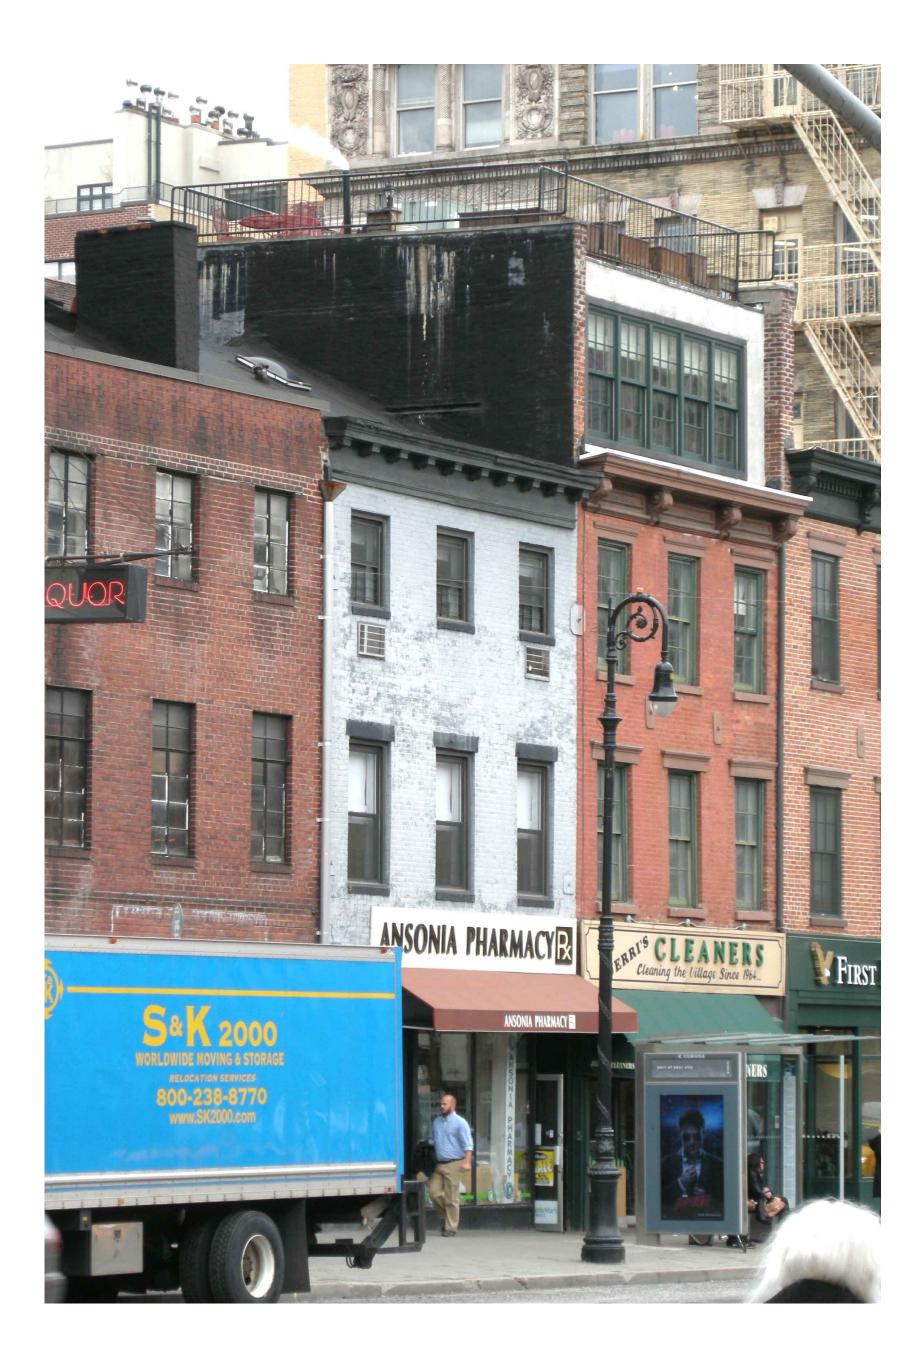

(1) EXIST. FRONT PHOTO

2 PROPOSED FRONT PHOTO

| 444 6TH AVENUE                                                                                                                                   | 444 6TH AVENUE<br>NEW YORK, NEW YORK |  |
|--------------------------------------------------------------------------------------------------------------------------------------------------|--------------------------------------|--|
| SEAL & SIGNATURE                                                                                                                                 |                                      |  |
| GEORGE RANALLI<br>ARCHITECT<br>447 WEST 127TH STREET<br>NEW YORK, NEW YORK<br>10027<br>212.255.6263<br>212.255.1049 FAX<br>WWW.GEORGERANALLI.COM |                                      |  |
| TITLE:<br>FRONT PHOTO<br>BEFORE & AFTER<br>CURRENT AS OF:                                                                                        |                                      |  |
| 4/14/2015                                                                                                                                        |                                      |  |
| scale:<br>AS NOTED                                                                                                                               |                                      |  |
| drawing #:<br>A-005.00                                                                                                                           |                                      |  |
| SHEET #:<br>05                                                                                                                                   |                                      |  |