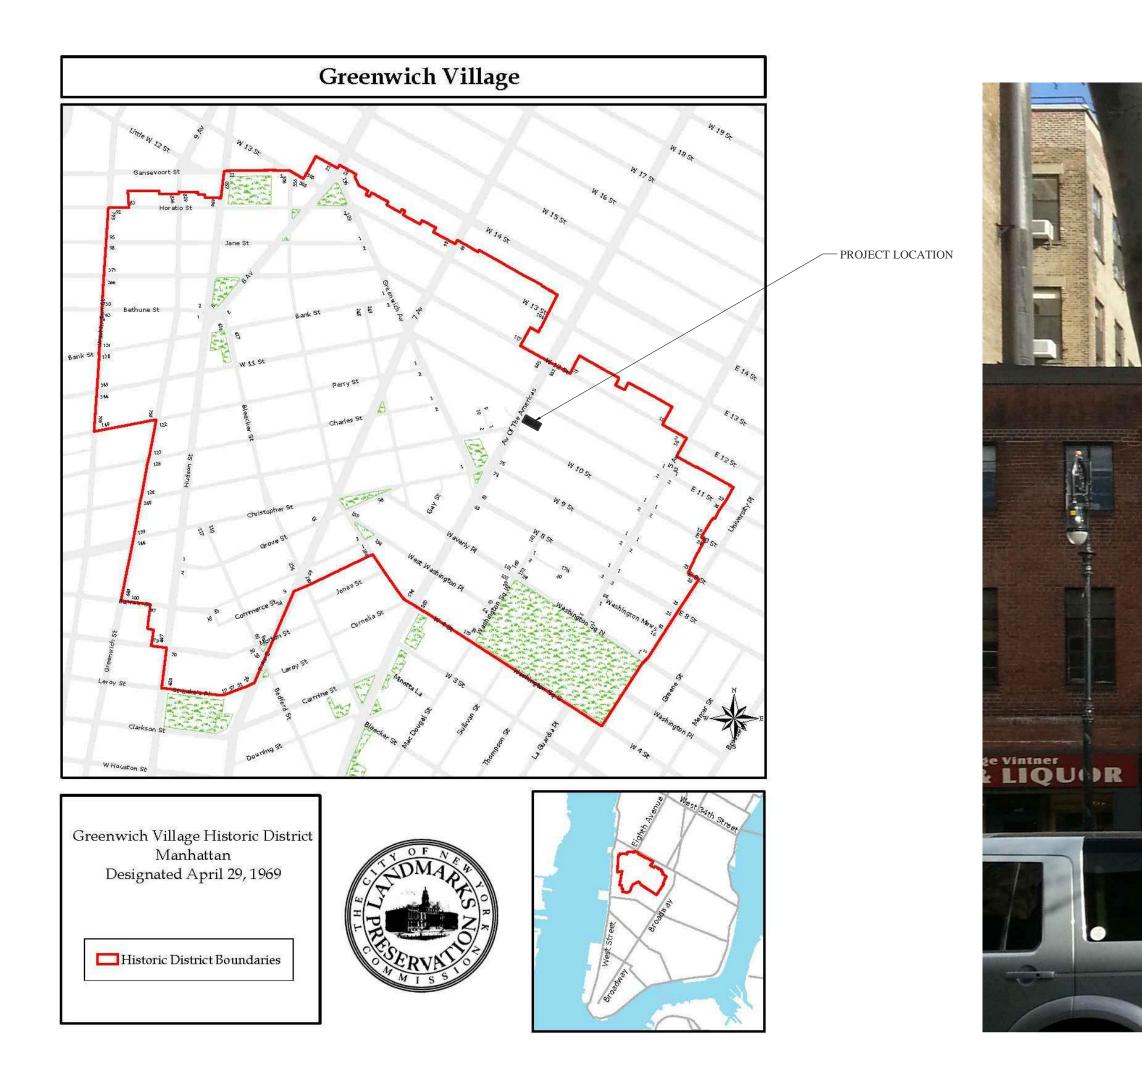

| 444 6TH AVENUE                                                                                                                                   | 444 6TH AVENUE<br>NEW YORK, NEW YORK |  |
|--------------------------------------------------------------------------------------------------------------------------------------------------|--------------------------------------|--|
| SEAL & SIGNATURE                                                                                                                                 |                                      |  |
| GEORGE RANALLI<br>ARCHITECT<br>447 WEST 127TH STREET<br>NEW YORK, NEW YORK<br>10027<br>212.255.6263<br>212.255.1049 FAX<br>WWW.GEORGERANALLI.COM |                                      |  |
| TITLE:<br>HISTORIC DISTRICT MAP<br>&<br>FRONT PHOTO OF 6TH AVE<br>CURRENT AS OF:<br>4/14/2015                                                    |                                      |  |
| SCALE:<br>AS NOTED<br>DRAWING #:<br>A-001.00                                                                                                     |                                      |  |
| A-001.00<br>Sheet #:<br>01                                                                                                                       |                                      |  |