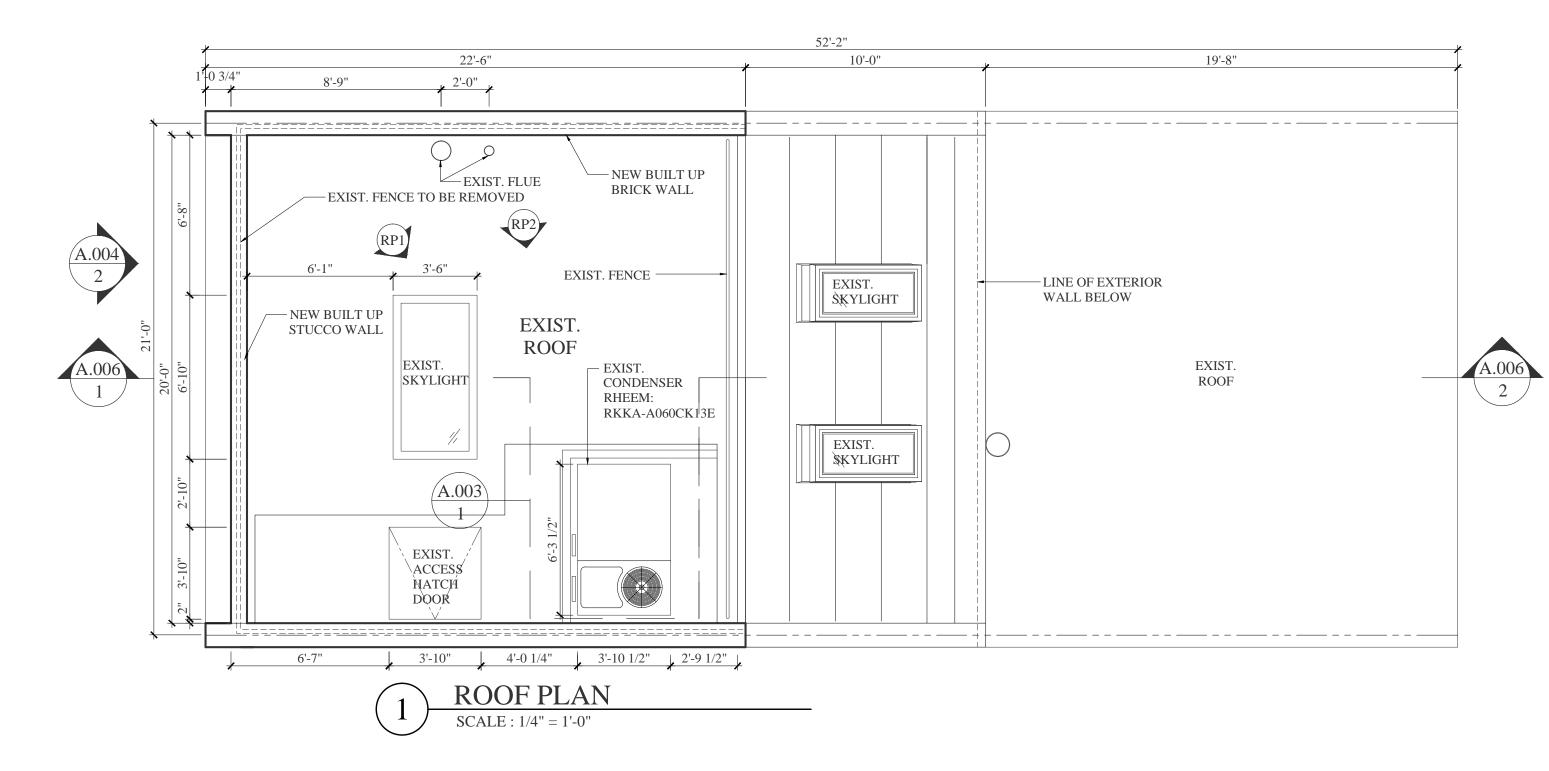

| 444 6TH AVENUE                                                                                                                                   | 444 6TH AVENUE<br>NEW YORK, NEW YORK |  |
|--------------------------------------------------------------------------------------------------------------------------------------------------|--------------------------------------|--|
| SEAL & SIGNATURE                                                                                                                                 |                                      |  |
| GEORGE RANALLI<br>ARCHITECT<br>447 WEST 127TH STREET<br>NEW YORK, NEW YORK<br>10027<br>212.255.6263<br>212.255.1049 FAX<br>WWW.GEORGERANALLI.COM |                                      |  |
| TITLE:<br>PROPOSED SECTION<br>CURRENT AS OF:<br>4/14/2015                                                                                        |                                      |  |
| SCALE:<br>AS NOTED<br>DRAWING #:                                                                                                                 |                                      |  |
| A-006.00<br>Sheet #:<br>06                                                                                                                       |                                      |  |
| 06                                                                                                                                               |                                      |  |