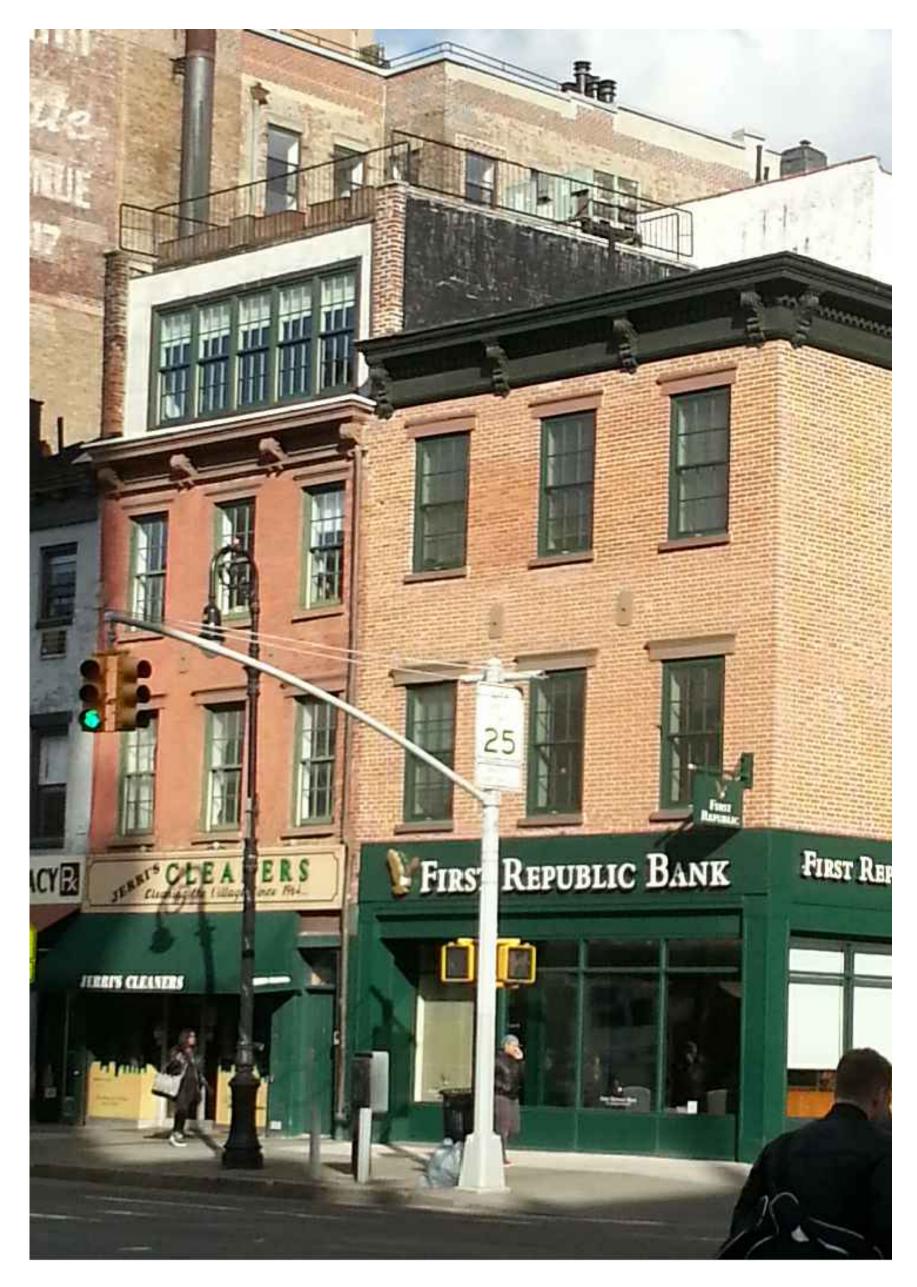

(1) EXIST. FRONT PHOTO

2 PROPOSED FRONT PHOTO

| 444 6TH AVENUE                                                                                                                                   | 444 6TH AVENUE<br>NEW YORK, NEW YORK |  |
|--------------------------------------------------------------------------------------------------------------------------------------------------|--------------------------------------|--|
| SEAL & SIGNATURE                                                                                                                                 |                                      |  |
| GEORGE RANALLI<br>ARCHITECT<br>447 WEST 127TH STREET<br>NEW YORK, NEW YORK<br>10027<br>212.255.6263<br>212.255.1049 FAX<br>WWW.GEORGERANALLI.COM |                                      |  |
| TITLE:<br>FRONT PHOTO<br>BEFORE & AFTER<br>CURRENT AS OF:                                                                                        |                                      |  |
| 4/14/2015                                                                                                                                        |                                      |  |
| scale:<br>AS NOTED                                                                                                                               |                                      |  |
| drawing #:<br>A-005.00                                                                                                                           |                                      |  |
| SHEET #:<br>05                                                                                                                                   |                                      |  |