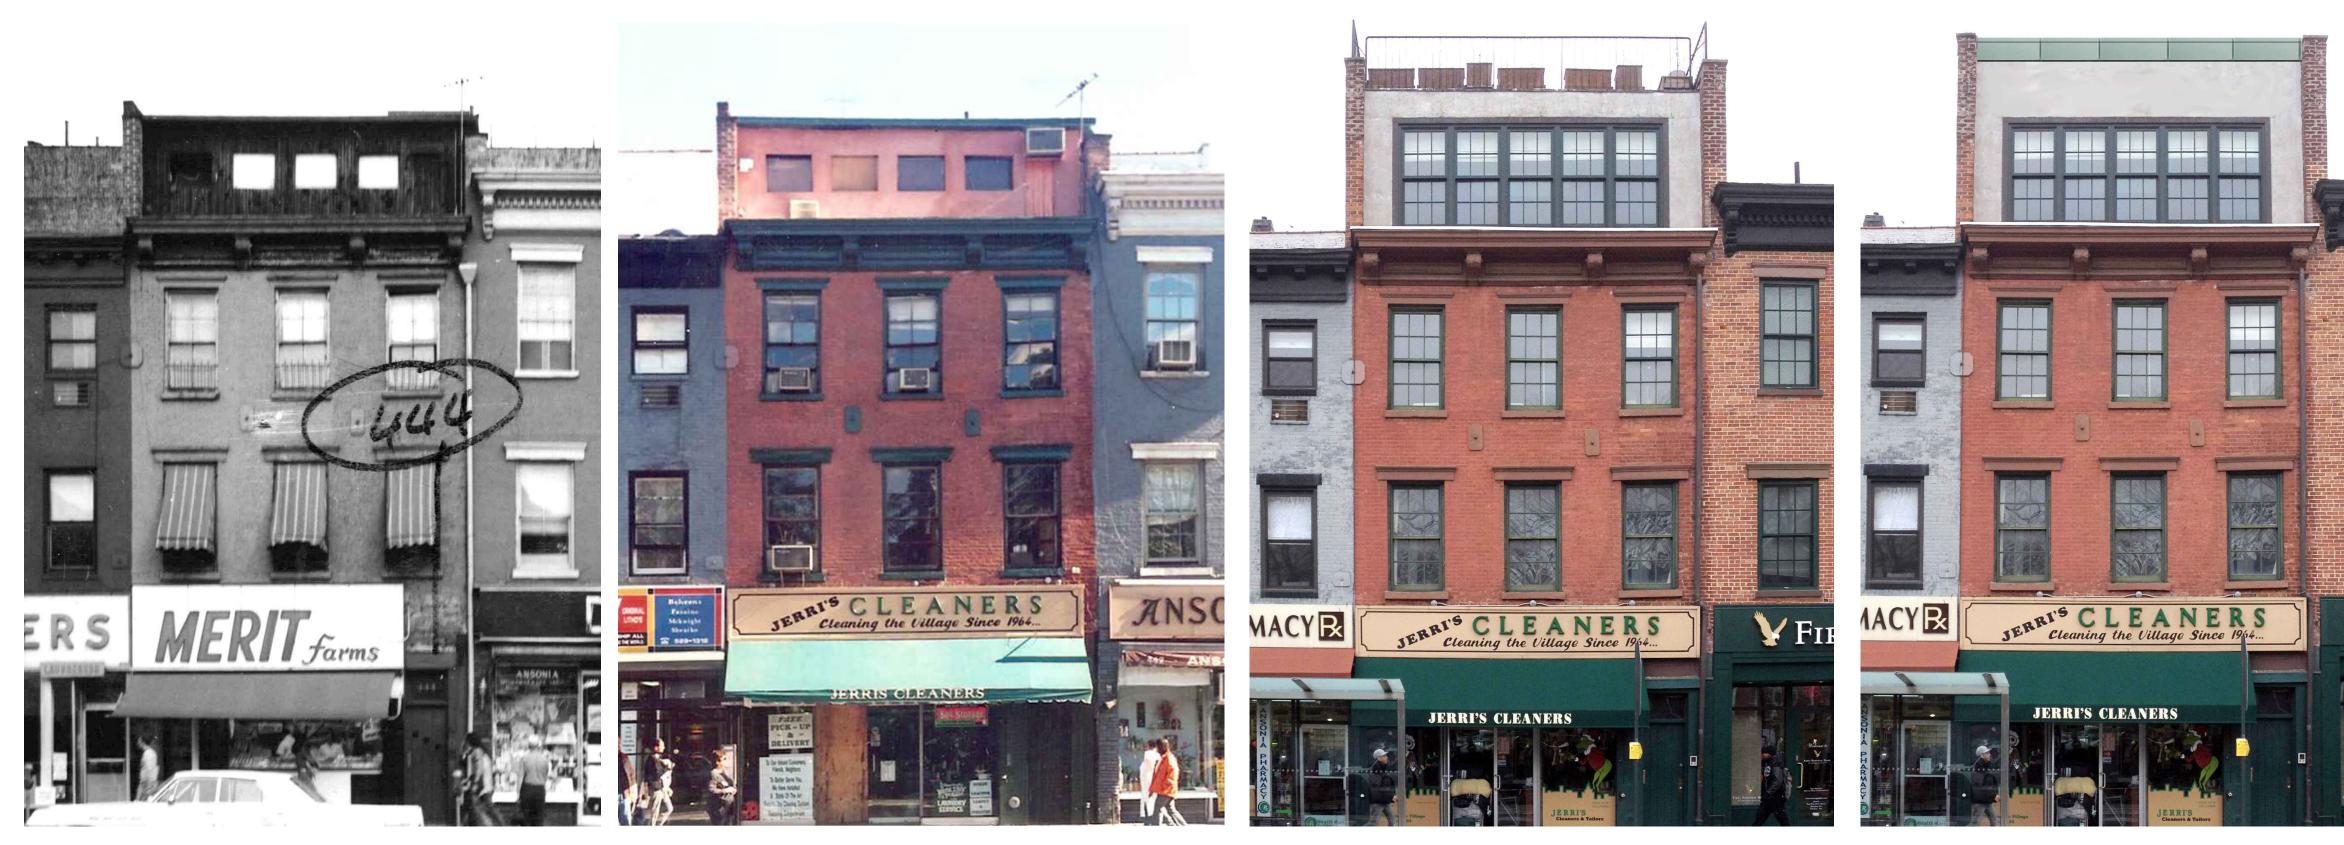

CIRCA 1969

CIRCA 1980

<u>2014</u> APPROVED AND PERMITTED ON 2002 103158949

PROPOSED

RP4 LOOKING AT AC UNIT FROM OPPOSITE CORNER OF 11TH STREET & 6TH AVE

| 444 6TH AVENUE                                                             | 444 6TH AVENUE<br>NEW YORK, NEW YORK                                                                                                             |  |
|----------------------------------------------------------------------------|--------------------------------------------------------------------------------------------------------------------------------------------------|--|
| SEAL & SIGNATURE                                                           |                                                                                                                                                  |  |
| ARCH<br>447 WEST 127<br>NEW YORK, 1<br>1002<br>212.255<br>212.255.10       | GEORGE RANALLI<br>ARCHITECT<br>447 WEST 127TH STREET<br>NEW YORK, NEW YORK<br>10027<br>212.255.6263<br>212.255.1049 FAX<br>WWW.GEORGERANALLI.COM |  |
| TITLE:<br>FRONT ELEVATION<br>BEFORE & AFTER<br>CURRENT AS OF:<br>4/14/2015 |                                                                                                                                                  |  |
| SCALE:<br>AS NOTED<br>DRAWING #:                                           |                                                                                                                                                  |  |
| A-004.00<br>Sheet #:<br>04                                                 |                                                                                                                                                  |  |