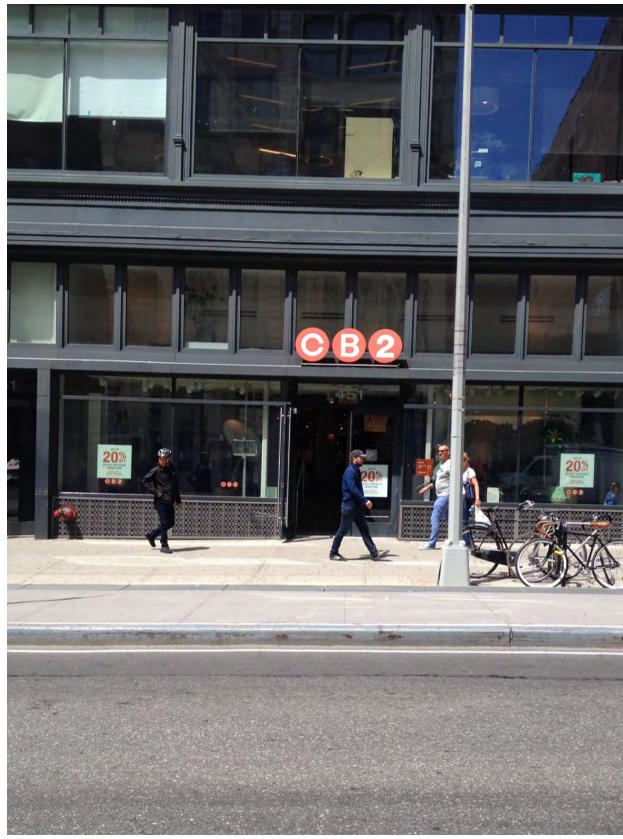

**524 BROADWAY - SOHO CAST IRON DISTRICT** - LETTERING IN FRONT OF TRANSOM

451 BROADWAY - SOHO CAST IRON DISTRICT - LETTERING IN FRONT OF TRANSOM

520 BROADWAY - SOHO CAST IRON DISTRICT -METAL LETTERING IN FRONT OF TRANSOM