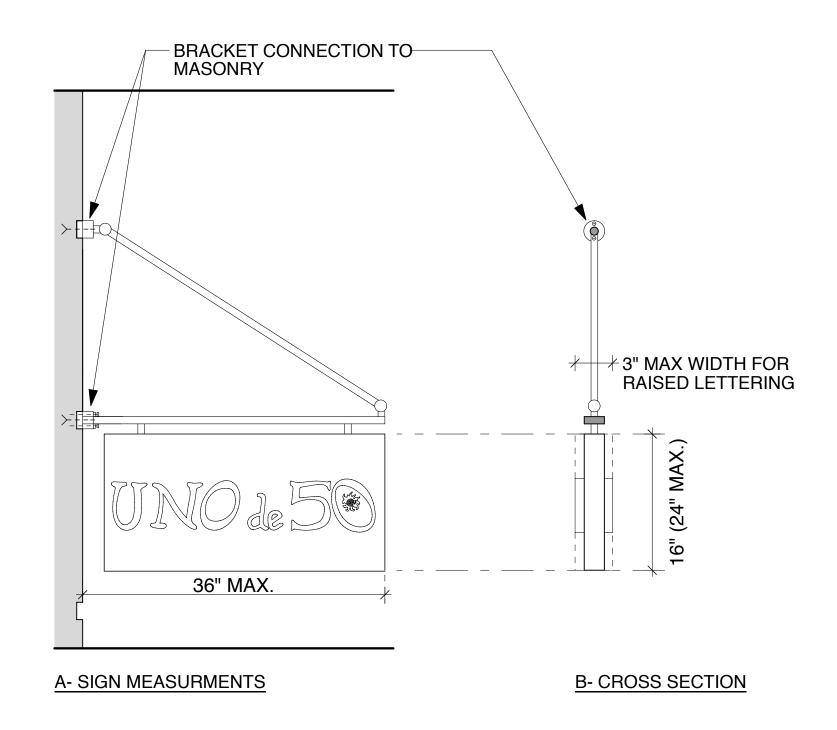

LETTERING IN FRONT OF TRANSOM WINDOW



488 BROADWAY - SOHO CAST IRON DISTRICT - LETTERING IN FRONT OF STOREFRONT WINDOW



515 BROADWAY - SOHO CAST IRON DISTRICT - LETTERING IN STOREFRONT WINDOW



94 SPRING STREET - SOHO CAST IRON DISTRICT - LETTERING IN FRONT OF TRANSOM



**524 BROADWAY - SOHO CAST IRON DISTRICT** - LETTERING IN FRONT OF TRANSOM



451 BROADWAY - SOHO CAST IRON DISTRICT - LETTERING IN FRONT OF TRANSOM



520 BROADWAY - SOHO CAST IRON DISTRICT -METAL LETTERING IN FRONT OF TRANSOM



929 BROADWAY - LADIES'S MILE DISTRICT - METAL LETTERING ON TRANSOM WINDOW



#### PROPOSED DETAILS: STOREFRONT SIGNAGE



1 HANING METAL LETTERING OVER TRANSOM GLASS
N.T.S.

PROPOSED SIGN BAND AREA FOR HANGING LETTERING

SCALE: 1" = 1' - 0"

#### PROPOSED DETAILS: HANGING/BRACKET SIGNAGE