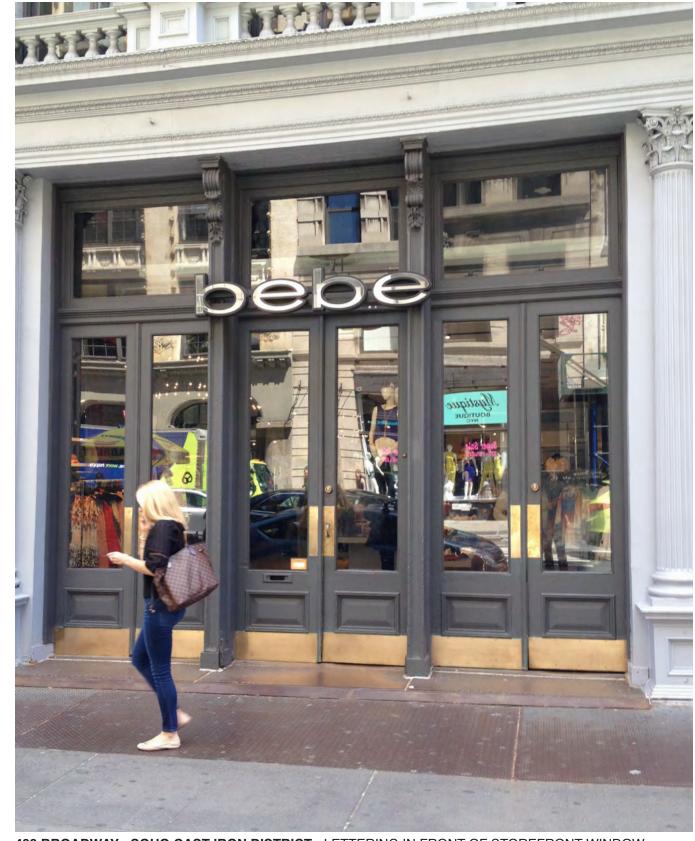

488 BROADWAY - SOHO CAST IRON DISTRICT - LETTERING IN FRONT OF STOREFRONT WINDOW

515 BROADWAY - SOHO CAST IRON DISTRICT - LETTERING IN STOREFRONT WINDOW

94 SPRING STREET - SOHO CAST IRON DISTRICT - LETTERING IN FRONT OF TRANSOM