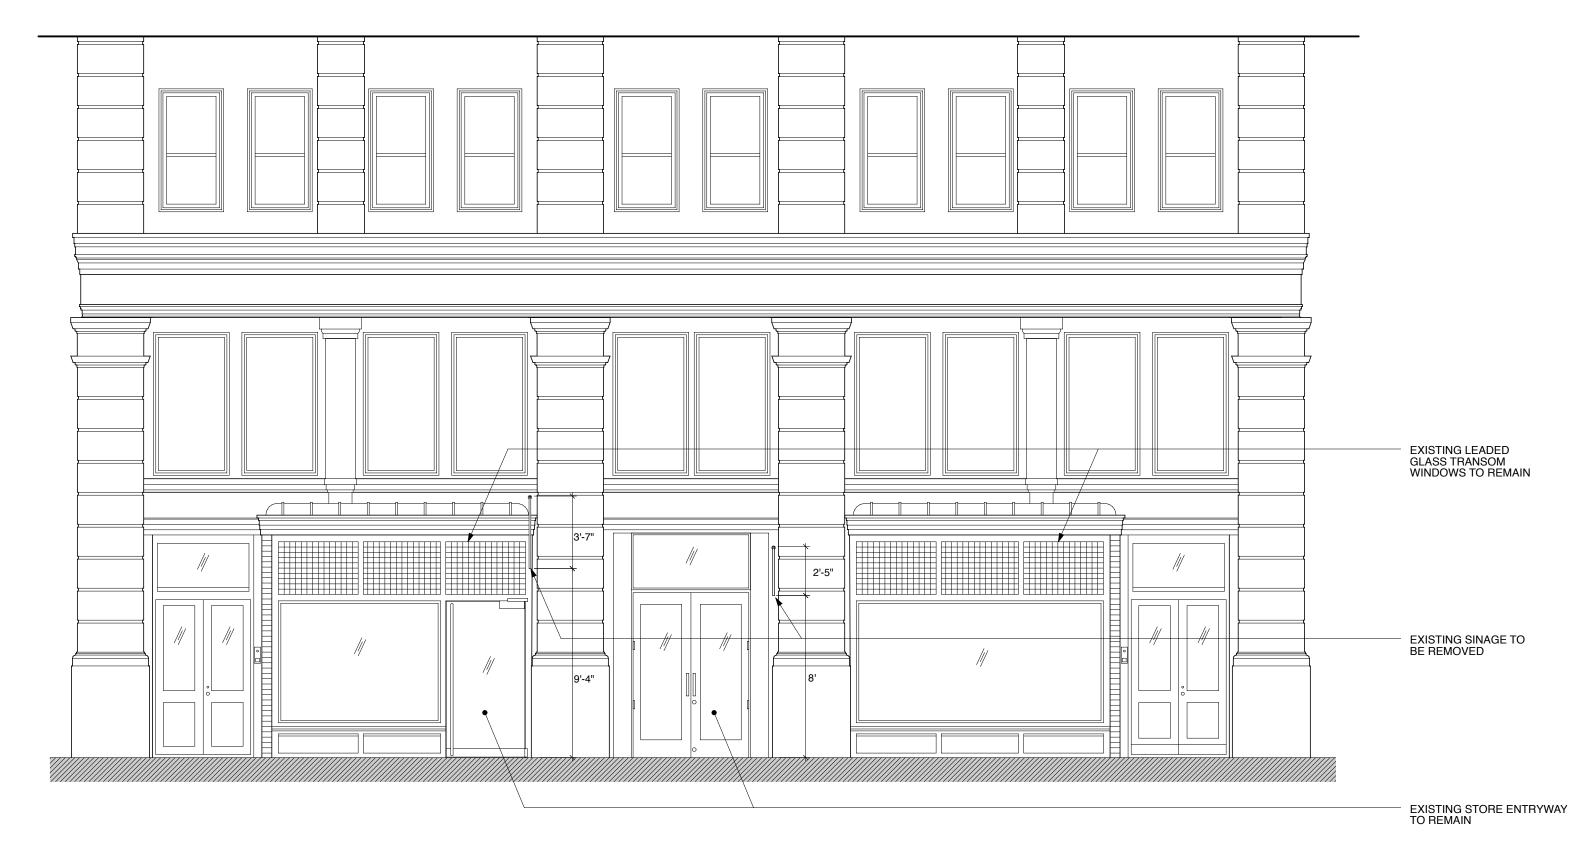

#### **EXISTING ELEVATION**

#### PROPOSED ELEVATION A

#### PROPOSED ELEVATION B

138 SPRING - SOHO CAST IRON DISTRICT - TRANSOM WINDOW SIGNAGE & HANGING SIGNAGE INTO MASONRY

42 WOOSTER - SOHO CAST IRON DISTRICT - HANGING SIGNAGE INTO MASONRY

523 BROADWAY - SOHO CAST IRON DISTRICT - METAL LETTERING IN TRANSOM WINDOW