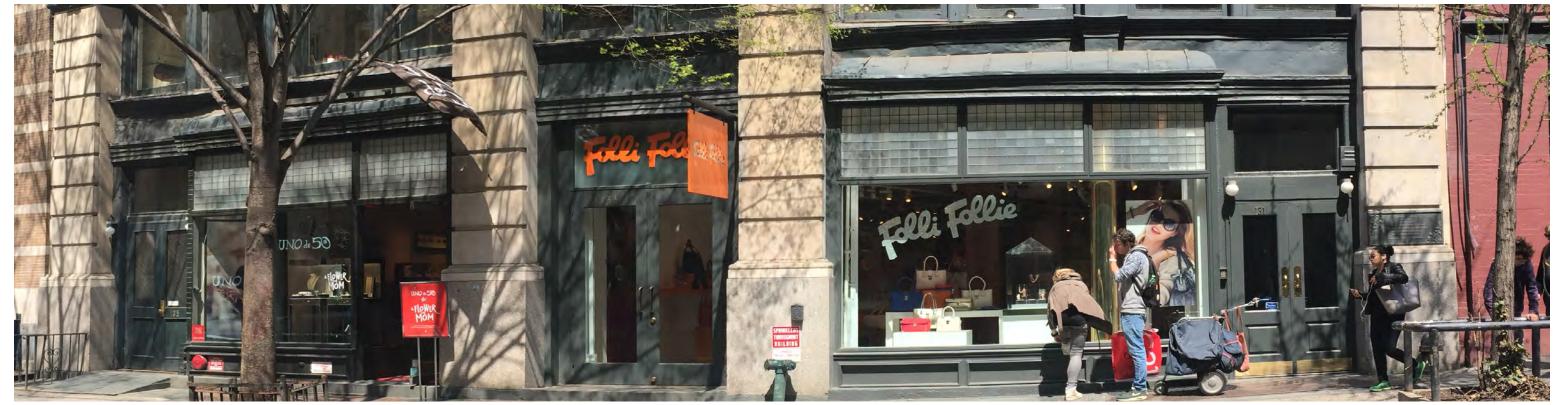

### **EXISTING CONDITIONS**

PRESENT CONDITION 133 PRINCE

PRESENT CONDITION 135 PRINCE

CURRENT HANGING SIGNAGE

TRANSOM GLASS

HISTORIC PHOTOGRAPH OF 133 PRINCE STOREFRONT