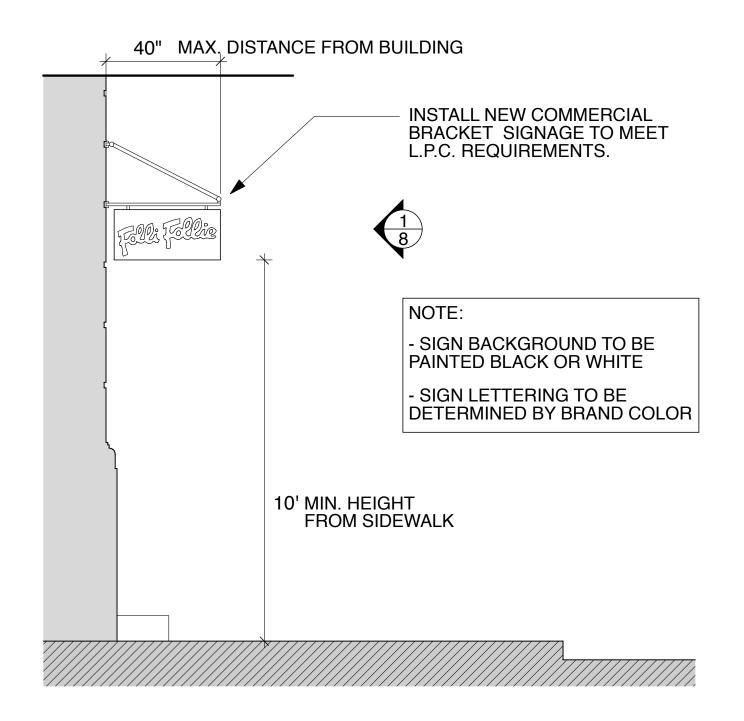

L LETTERING IN FRONT OF TRANSOM WINDOW



488 BROADWAY - SOHO CAST IRON DISTRICT - LETTERING IN FRONT OF STOREFRONT WINDOW



515 BROADWAY - SOHO CAST IRON DISTRICT - LETTERING IN STOREFRONT WINDOW



94 SPRING STREET - SOHO CAST IRON DISTRICT - LETTERING IN FRONT OF TRANSOM



**524 BROADWAY - SOHO CAST IRON DISTRICT** - LETTERING IN FRONT OF TRANSOM



451 BROADWAY - SOHO CAST IRON DISTRICT - LETTERING IN FRONT OF TRANSOM



520 BROADWAY - SOHO CAST IRON DISTRICT -METAL LETTERING IN FRONT OF TRANSOM



929 BROADWAY - LADIES'S MILE DISTRICT - METAL LETTERING ON TRANSOM WINDOW



#### PROPOSED DETAILS: STOREFRONT SIGNAGE



1 HANING METAL LETTERING OVER TRANSOM GLASS
N.T.S.

PROPOSED SIGN BAND AREA FOR HANGING LETTERING

SCALE: 1" = 1' - 0"

#### PROPOSED DETAILS: HANGING/BRACKET SIGNAGE