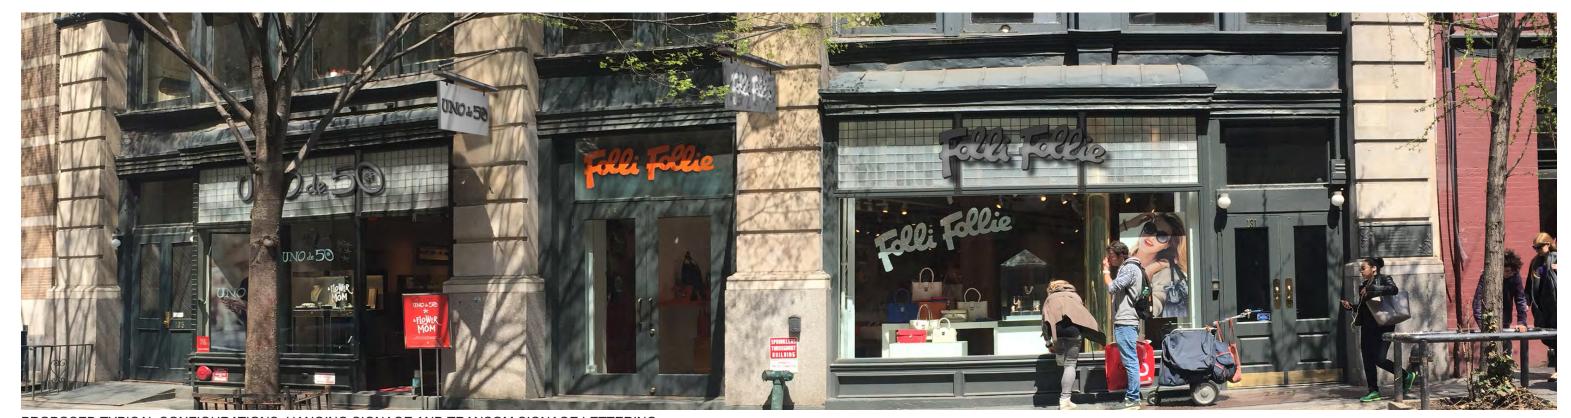

### **EXISTING CONDITIONS AND PROPOSED SIGNAGE**

**EXISTING SIGNAGE CONFIGURATIONS** 

PROPOSED TYPICAL CONFIGURATIONS: HANGING SIGNAGE AND TRANSOM SIGNAGE LETTERING