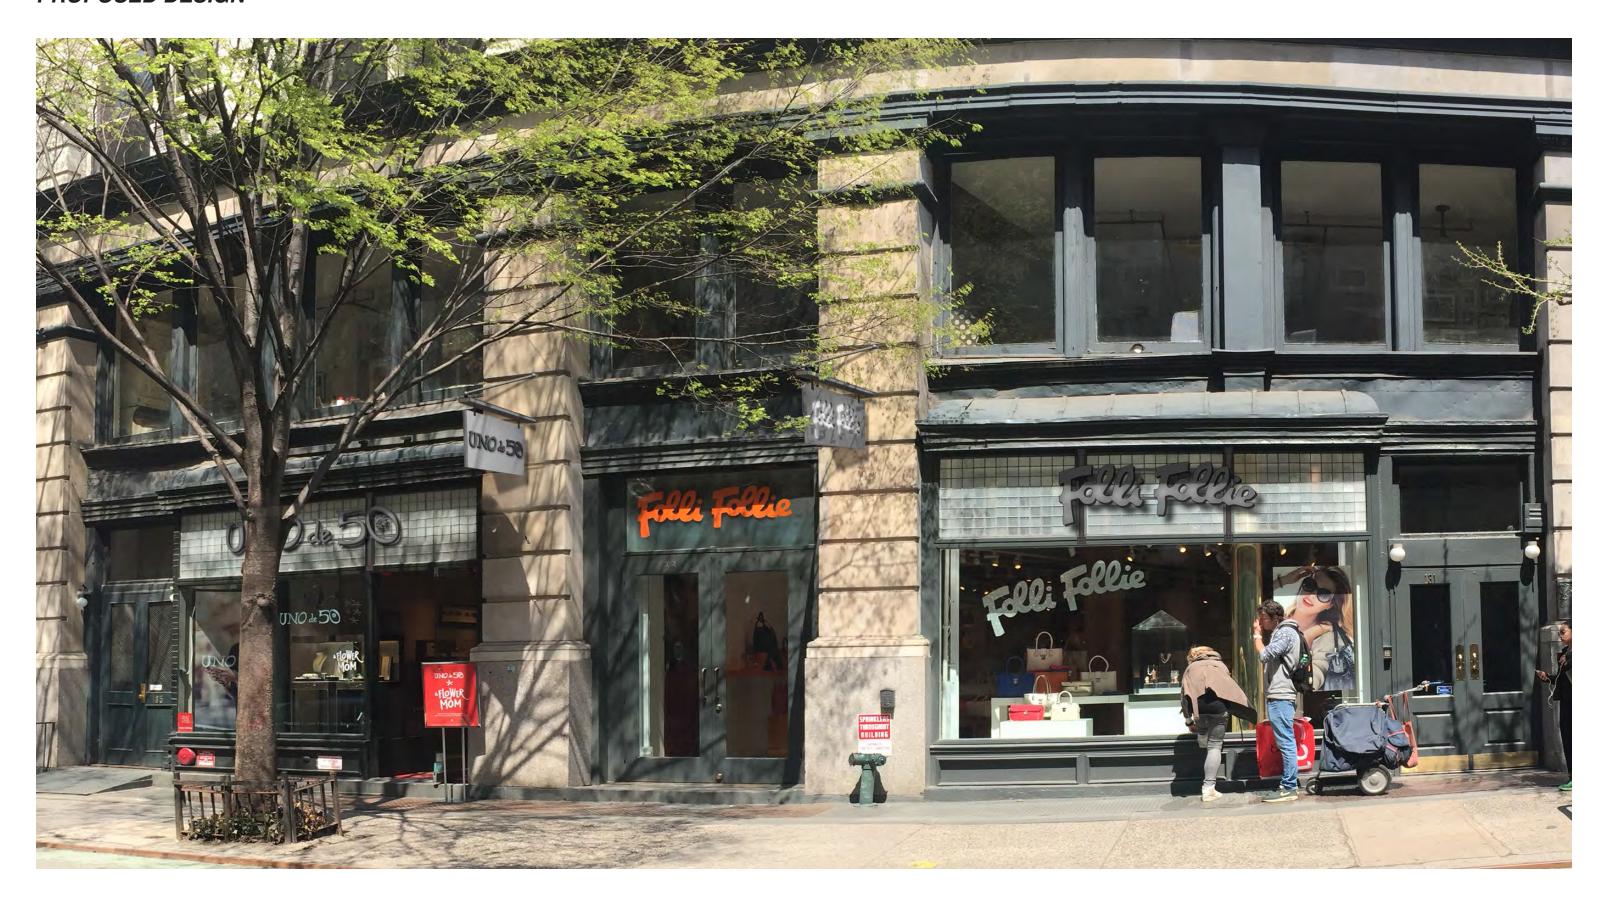

#### PROPOSED ELEVATION A

#### PROPOSED ELEVATION B

138 SPRING - SOHO CAST IRON DISTRICT - TRANSOM WINDOW SIGNAGE & HANGING SIGNAGE INTO MASONRY

42 WOOSTER - SOHO CAST IRON DISTRICT - HANGING SIGNAGE INTO MASONRY

523 BROADWAY - SOHO CAST IRON DISTRICT - METAL LETTERING IN TRANSOM WINDOW