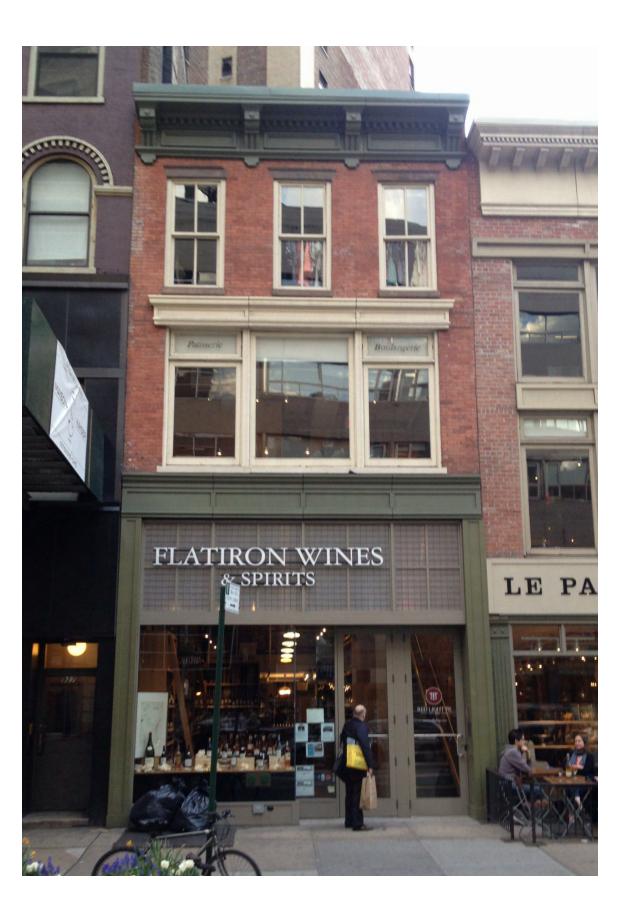

### **EXISTING CONDITIONS**

PRESENT CONDITION 133 PRINCE

PRESENT CONDITION 135 PRINCE

CURRENT HANGING SIGNAGE

TRANSOM GLASS

HISTORIC PHOTOGRAPH OF 133 PRINCE STOREFRONT