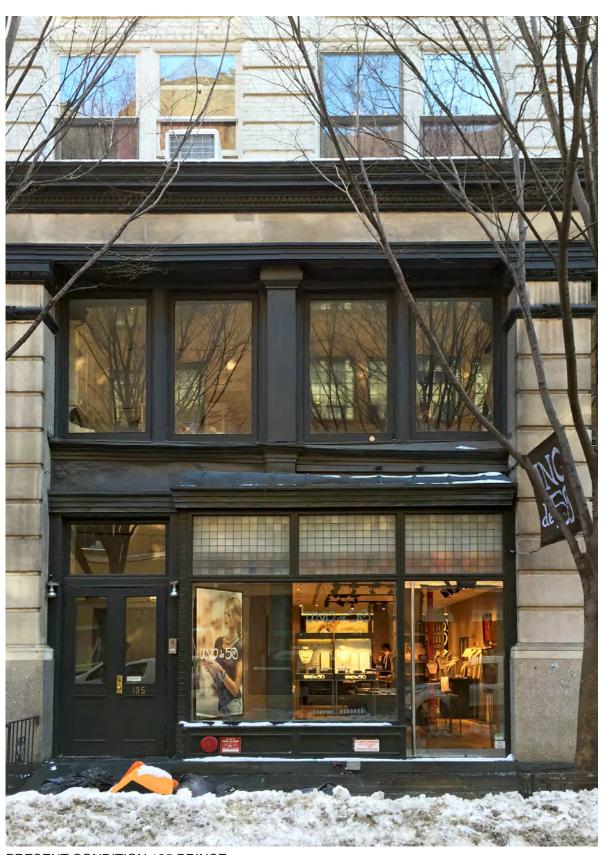

# HISTORIC AND EXISTING

C. 1970 - TAX PHOTO, MUNICIPAL ARCHIVES OF THE CITY OF NEW YORK

PRESENT CONDITIONS

### **EXISTING CONDITIONS**

PRESENT CONDITION 133 PRINCE

PRESENT CONDITION 135 PRINCE

CURRENT HANGING SIGNAGE

TRANSOM GLASS

HISTORIC PHOTOGRAPH OF 133 PRINCE STOREFRONT