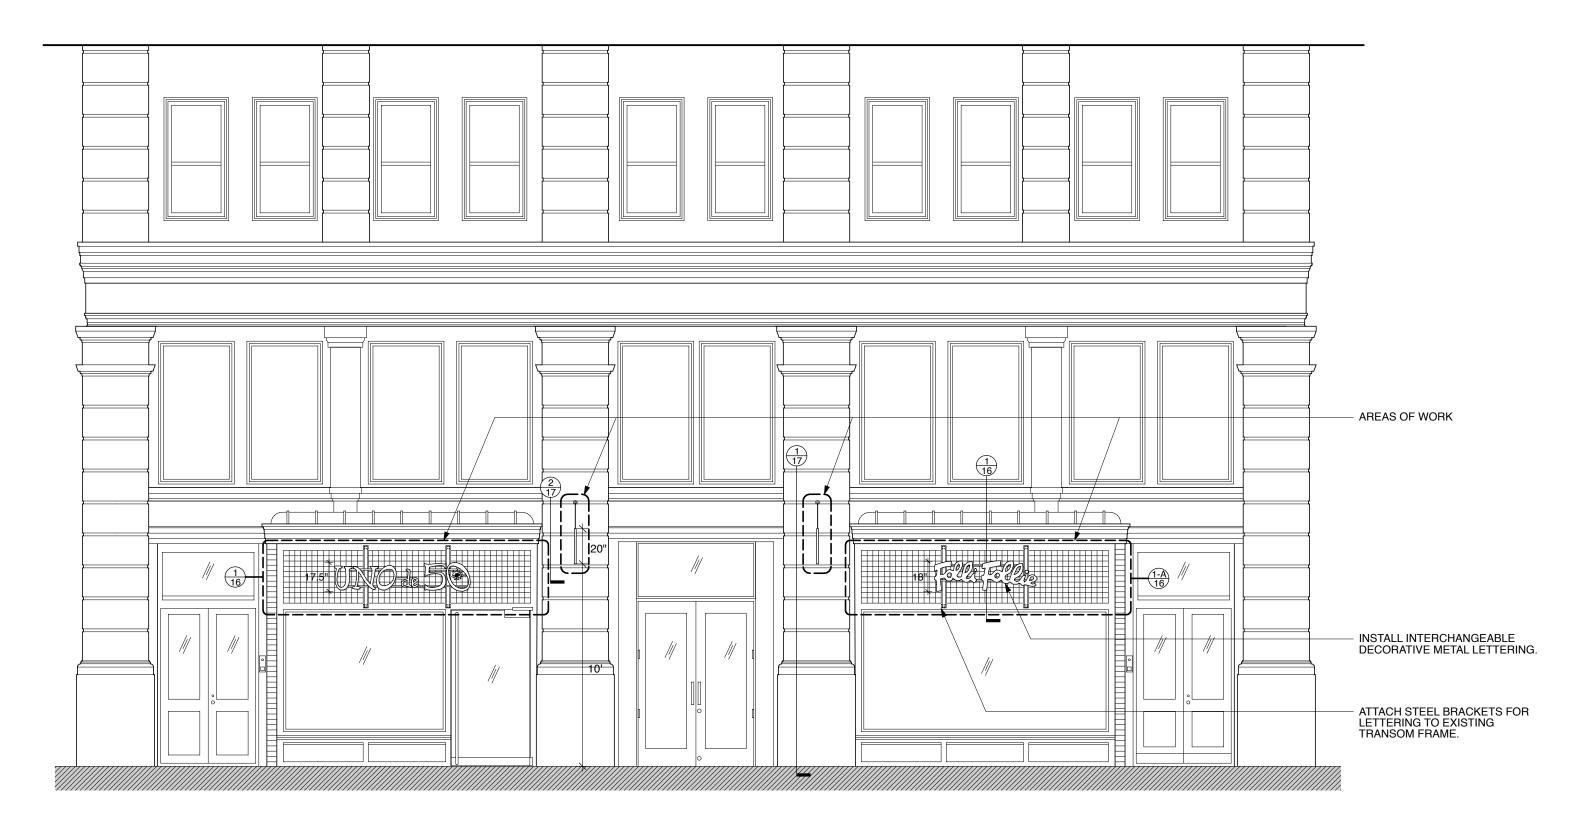

- STOREFRONT SIGNAGE







HISTORIC 1970'S TAX PHOTO



SoHo-Cast Iron

ADDRESS: 131-133 PRINCE STREET, NEW YORK, NY 10012

**MANHATTAN COMMUNITY BOARD: 2** 

**BLOCK**: 515 **LOT**: 39

**ZONING:** M1-5A, MAP 12C

# HISTORIC AND EXISTING



C. 1970 - TAX PHOTO, MUNICIPAL ARCHIVES OF THE CITY OF NEW YORK



PRESENT CONDITIONS

### **EXISTING CONDITIONS**





PRESENT CONDITION 133 PRINCE



PRESENT CONDITION 135 PRINCE



CURRENT HANGING SIGNAGE



TRANSOM GLASS



HISTORIC PHOTOGRAPH OF 133 PRINCE STOREFRONT

#### ANALYSIS OF ORIGINAL AND PRESENT STOREFRONTS



### **EXISTING CONDITIONS AND PROPOSED SIGNAGE**



**EXISTING SIGNAGE CONFIGURATIONS** 



PROPOSED TYPICAL CONFIGURATIONS: HANGING SIGNAGE AND TRANSOM SIGNAGE LETTERING

#### **EXISTING ELEVATION**



#### PROPOSED ELEVATION A



#### PROPOSED ELEVATION B





138 SPRING - SOHO CAST IRON DISTRICT - TRANSOM WINDOW SIGNAGE & HANGING SIGNAGE INTO MASONRY



42 WOOSTER - SOHO CAST IRON DISTRICT - HANGING SIGNAGE INTO MASONRY



523 BROADWAY - SOHO CAST IRON DISTRICT - METAL LETTERING IN TRANSOM WINDOW



462 BROADWAY - SOHO CAST IRON DISTRICT - METAL LETTERING OVER HISTORIC STOREFRONT DETAILS



486 BROADWAY - SOHO CAST IRON DISTRICT - METAL LETTERING ON TRANSOM



478 BROADWAY - SOHO CAST IRON DISTRICT - METAL LETTERING IN FRONT OF TRANSOM WINDOW



488 BROADWAY - SOHO CAST IRON DISTRICT - LETTERING IN FRONT OF STOREFRONT WINDOW



515 BROADWAY - SOHO CAST IRON DISTRICT - LETTERING IN STOREFRONT WINDOW



94 SPRING STREET - SOHO CAST IRON DISTRICT - LETTERING IN FRONT OF TRANSOM



**524 BROADWAY - SOHO CAST IRON DI