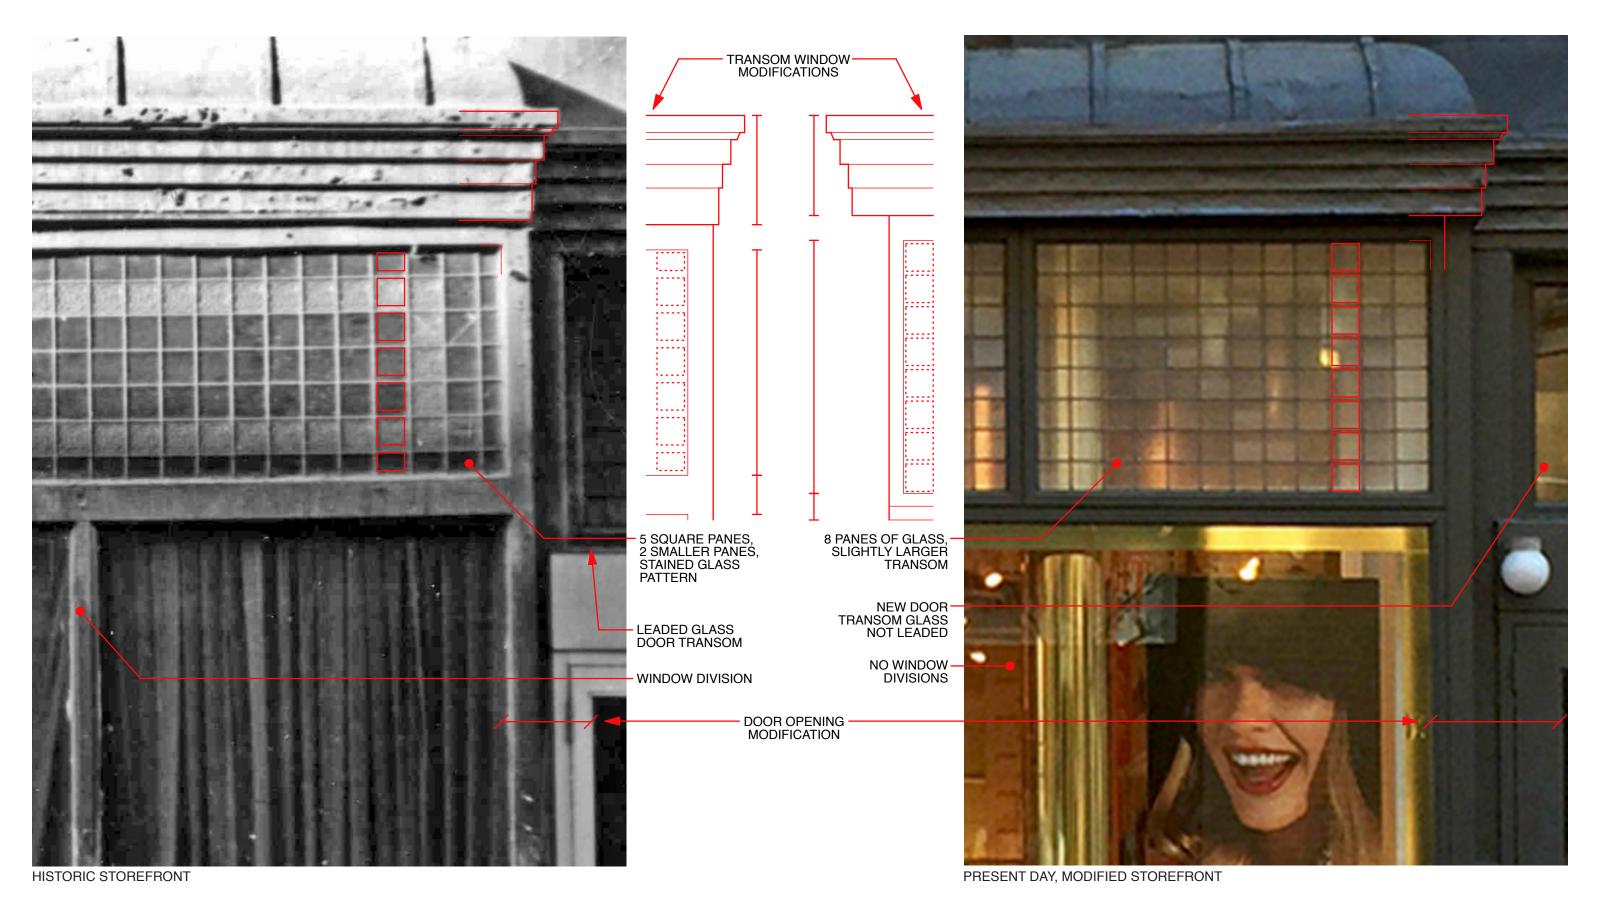

### **EXISTING CONDITIONS**

PRESENT CONDITION 133 PRINCE

PRESENT CONDITION 135 PRINCE

CURRENT HANGING SIGNAGE

TRANSOM GLASS

HISTORIC PHOTOGRAPH OF 133 PRINCE STOREFRONT

#### ANALYSIS OF ORIGINAL AND PRESENT STOREFRONTS