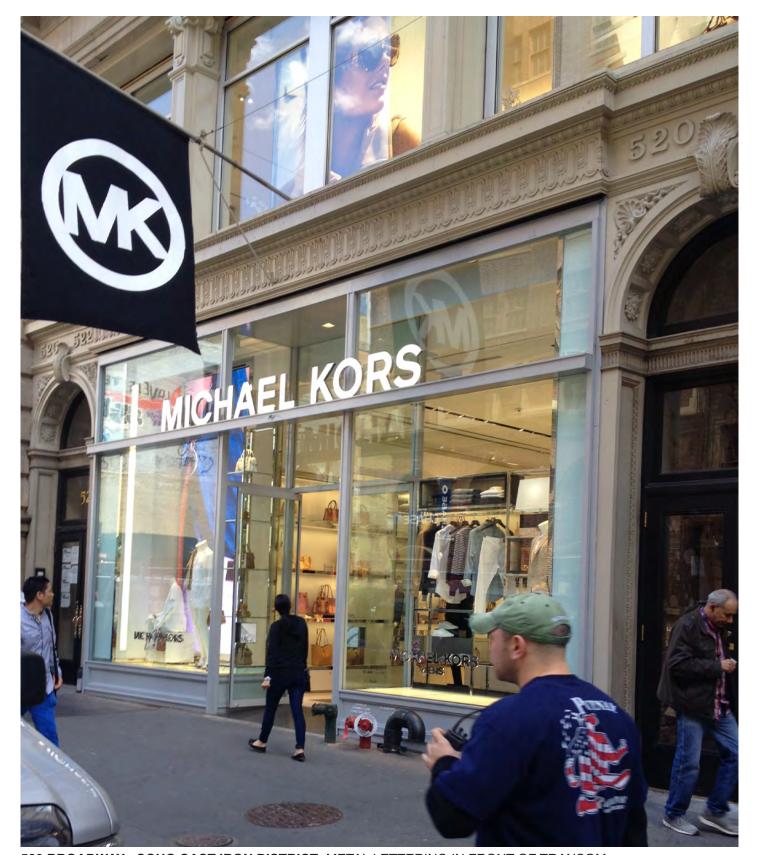

**524 BROADWAY - SOHO CAST IRON DISTRICT** - LETTERING IN FRONT OF TRANSOM

451 BROADWAY - SOHO CAST IRON DISTRICT - LETTERING IN FRONT OF TRANSOM

520 BROADWAY - SOHO CAST IRON DISTRICT -METAL LETTERING IN FRONT OF TRANSOM