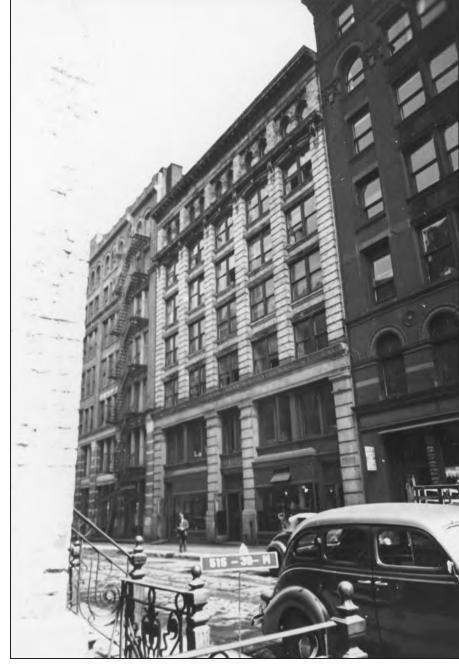

# 131-135 PRINCE STREET - STOREFRONT SIGNAGE

HISTORIC 1970'S TAX PHOTO

SoHo-Cast Iron

ADDRESS: 131-133 PRINCE STREET, NEW YORK, NY 10012

**MANHATTAN COMMUNITY BOARD: 2** 

**BLOCK**: 515 **LOT**: 39

**ZONING:** M1-5A, MAP 12C

# HISTORIC AND EXISTING

C. 1970 - TAX PHOTO, MUNICIPAL ARCHIVES OF THE CITY OF NEW YORK

PRESENT CONDITIONS