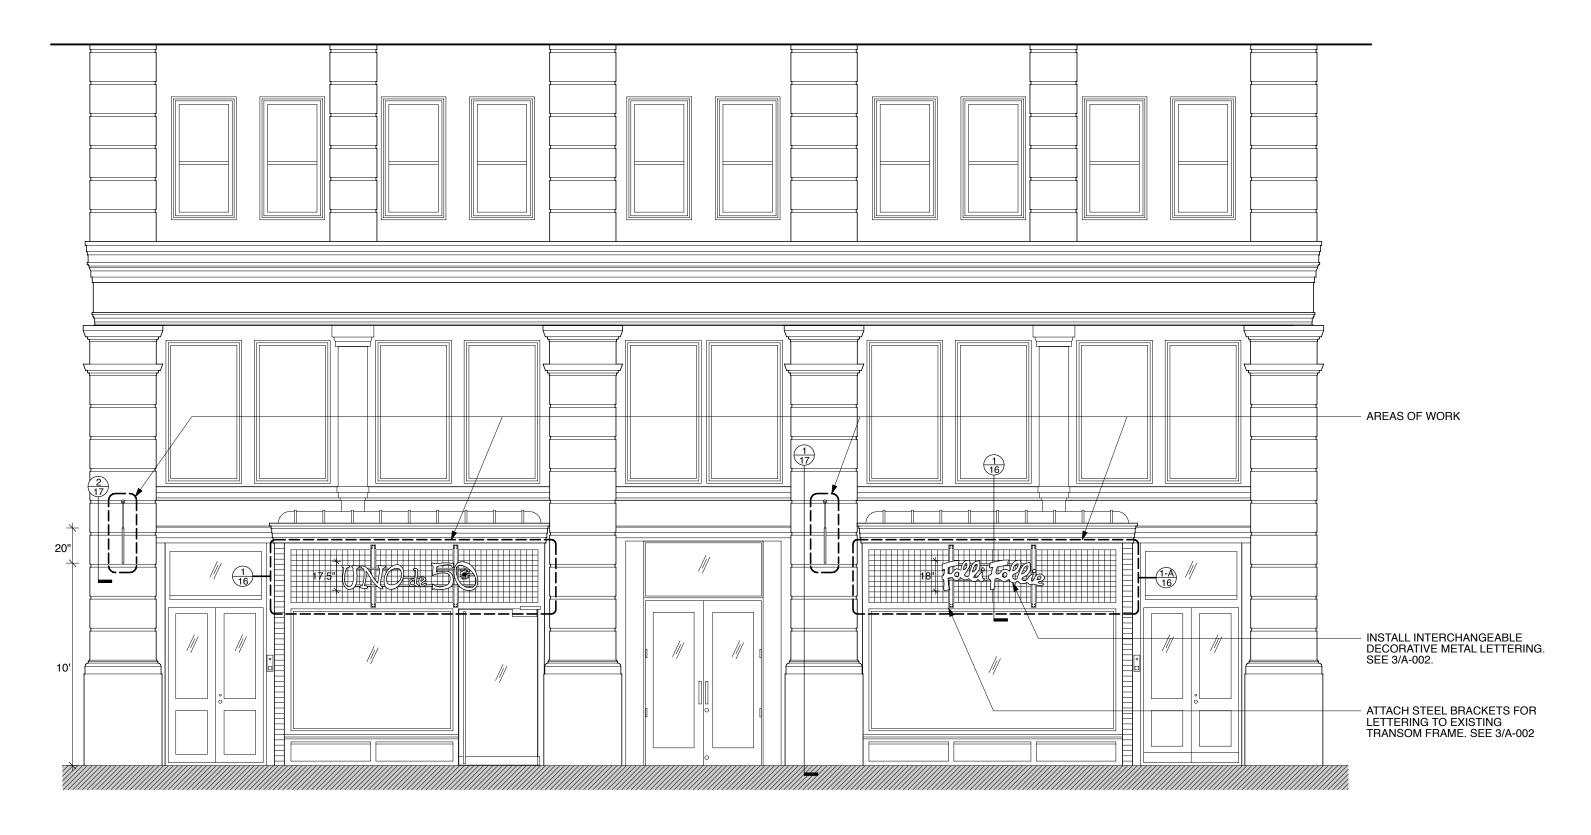

ISTORIC 1970'S TAX PHOTO



SoHo-Cast Iron

ADDRESS: 131-133 PRINCE STREET, NEW YORK, NY 10012

**MANHATTAN COMMUNITY BOARD: 2** 

**BLOCK**: 515 **LOT**: 39

**ZONING:** M1-5A, MAP 12C

# HISTORIC AND EXISTING



C. 1970 - TAX PHOTO, MUNICIPAL ARCHIVES OF THE CITY OF NEW YORK



PRESENT CONDITIONS

### **EXISTING CONDITIONS**





PRESENT CONDITION 133 PRINCE



PRESENT CONDITION 135 PRINCE



CURRENT HANGING SIGNAGE



TRANSOM GLASS



HISTORIC PHOTOGRAPH OF 133 PRINCE STOREFRONT

#### ANALYSIS OF ORIGINAL AND PRESENT STOREFRONTS



### **EXISTING CONDITIONS AND PROPOSED SIGNAGE**



**EXISTING SIGNAGE CONFIGURATIONS** 



PROPOSED TYPICAL CONFIGURATIONS: HANGING SIGNAGE AND TRANSOM SIGNAGE LETTERING

#### **EXISTING ELEVATION**



#### PROPOSED ELEVATION A



#### PROPOSED ELEVATION B





138 SPRING - SOHO CAST IRON DISTRICT - TRANSOM WINDOW SIGNAGE & HANGING SIGNAGE INTO MASONRY



42 WOOSTER - SOHO CAST IRON DISTRICT - HANGING SIGNAGE INTO MASONRY



523 BROADWAY - SOHO CAST IRON DISTRICT - METAL LETTERING IN TRANSOM WINDOW



462 BROADWAY - SOHO CAST IRON DISTRICT - METAL LETTERING OVER HISTORIC STOREFRONT DETAILS



486 BROADWAY - SOHO CAST IRON DISTRICT - METAL LETTERING ON TRANSOM



478 BROADWAY - SOHO CAST IRON DISTRICT - METAL LETTERING IN FRONT OF TRANSOM WINDOW



488 BROADWAY - SOHO CAST IRON DISTRICT - LETTERING IN FRONT OF STOREFRONT WINDOW



515 BROADWAY - SOHO CAST IRON DISTRICT - LETTERING IN STOREFRONT WINDOW



94 SPRING STREET - SOHO CAST IRON DISTRICT - LETTERING IN FRONT OF TRANSOM



**524 BROADWAY - SOHO CAST IRON DISTRICT** - LETTERING IN FRONT