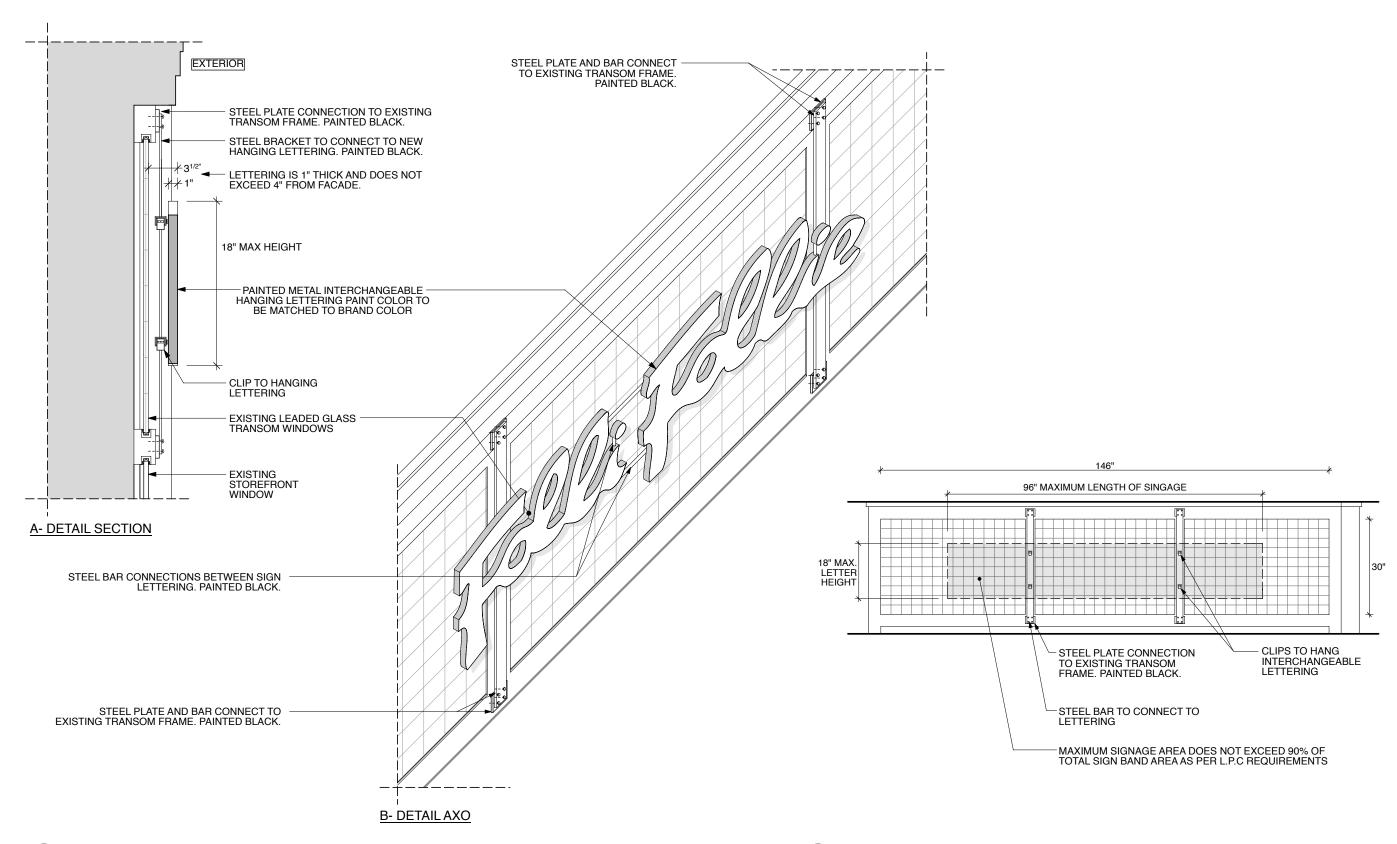

#### PROPOSED DETAILS: STOREFRONT SIGNAGE

1 HANING METAL LETTERING OVER TRANSOM GLASS
N.T.S.

PROPOSED SIGN BAND AREA FOR HANGING LETTERING

SCALE: 1" = 1' - 0"