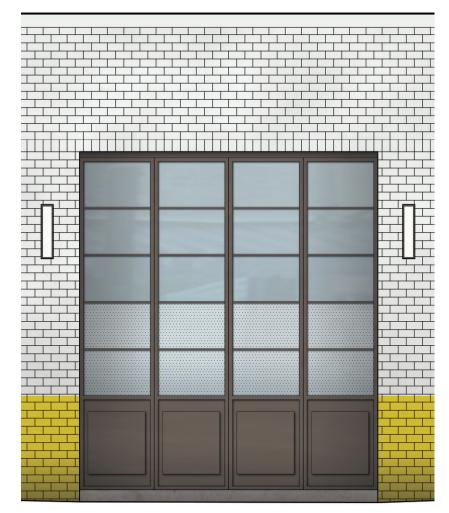

### 255 BLEECKER STREET — **RENDERED BUILDING ELEVATIONS**

SCALE CLIENT PROJECT NUMBER 15.11 DATE

PROPOSED TYPICAL STOREFRONT ELEVTION 3/8" = 1'-0"

PROPOSED TYPICAL STOREFRONT PLAN 3/8" = 1'-0"

ELEVATION DETAIL, SIGNAGE 1/2" = 1'-0"

### 255 BLEECKER STREET — **STOREFRONT DETAILS**

SCALE CLIENT PROJECT NUMBER 15.11 DATE

PROPOSED SKYLIGHT SECTION 1/2" = 1'-0"