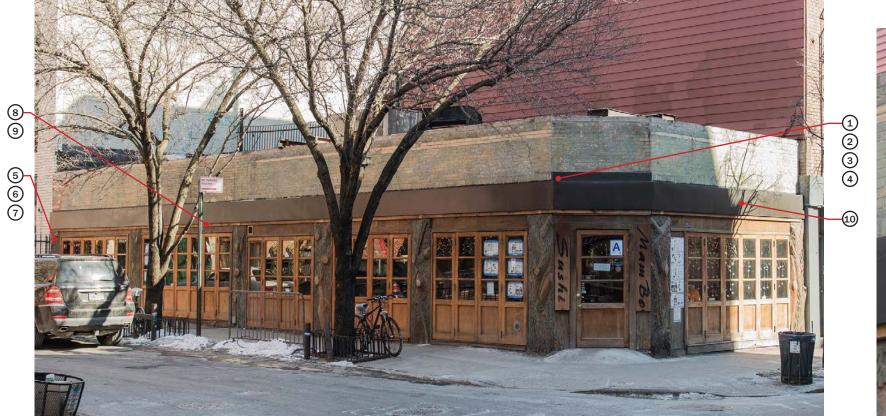

### 255 BLEECKER STREET — EXISTING BUILDING, STREET APPROACH FROM NORTH SIDE

SCALE CLIENT PROJECT NUMBER 15.11 DATE

255 BLEECKER STREET FROM NW CORNER

EX'G BRICK METAL FLASHING PLYWOOD

SHEATHING 2x4 SUPPORT

1. EXISTING PHOTO - NORTHWEST CORNER, BLEECKER AND CORNELIA STREETS

3. PROBE AT NW CORNER DOOR HEADER

894 6th Avenue **DXA** studio 5th Floor NYC 10001 T 212 874 0567 dxastudio.com

5. EXISTING PHOTO - NORTHEAST END, CORNELIA STREET