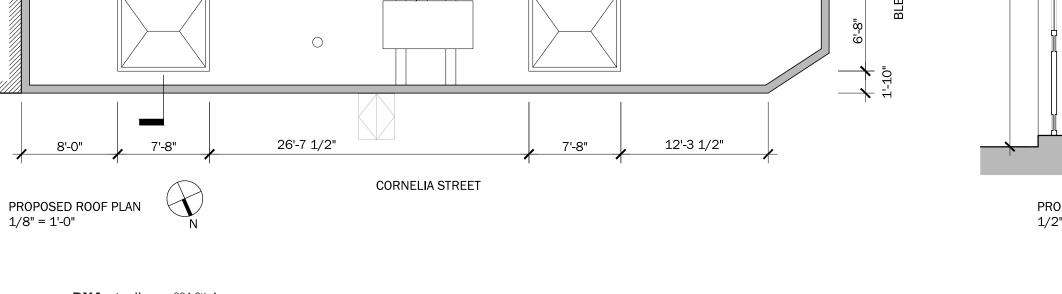

### 255 BLEECKER STREET — **STOREFRONT DETAILS**

SCALE CLIENT PROJECT NUMBER 15.11 DATE

PROPOSED SKYLIGHT SECTION 1/2" = 1'-0"

## 255 BLEECKER STREET — **BUILDING SECTIONS**

SCALE CLIENT **PROJECT NUMBER** 15.11 DATE

VIEW FROM WEST AT CORNER OF BLEECKER AND CORNELIA STREETS

**DXA** studio 894 6th Avenue 5th Floor NYC 10001 T 212 874 0567 dxastudio.com