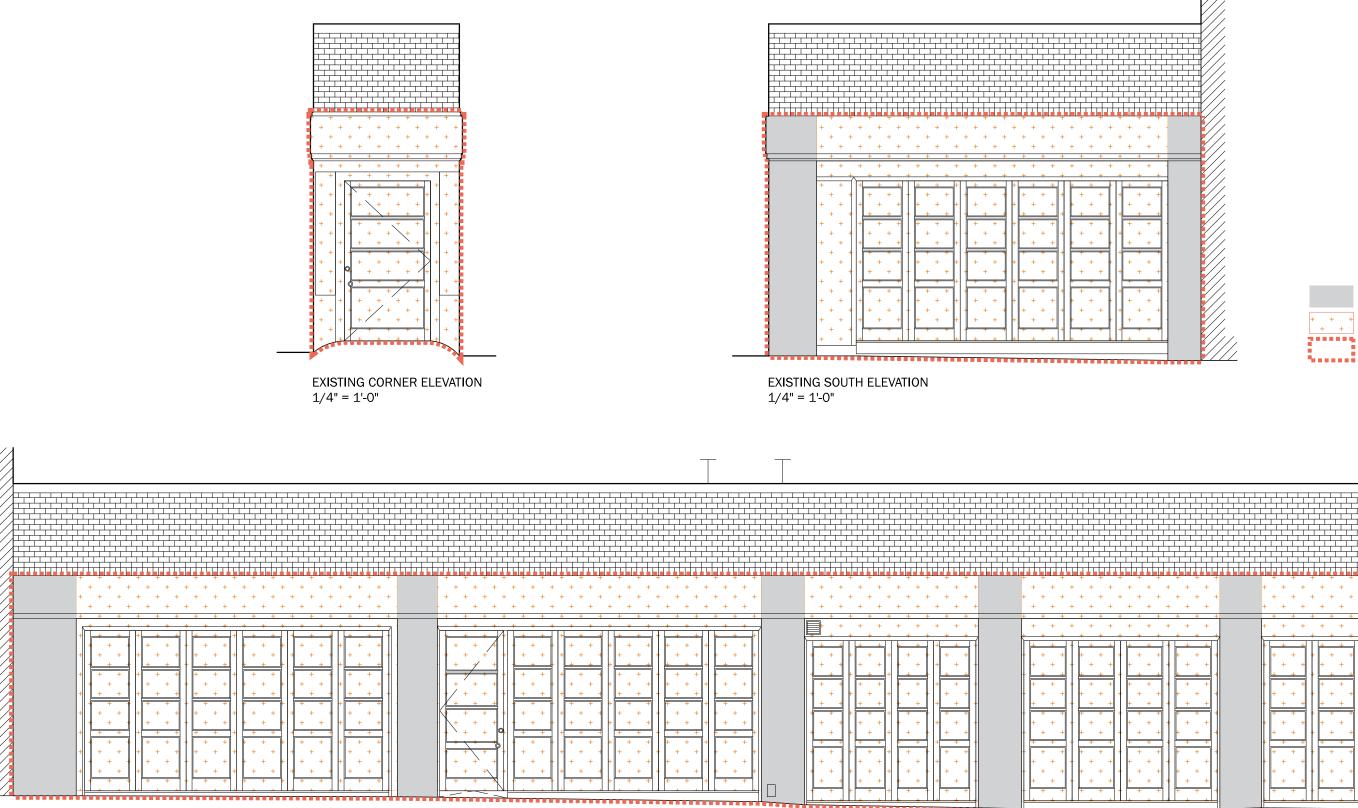

EXISTING CORNER ELEVATION 1/4" = 1'-0"

EXISTING SOUTH ELEVATION 1/4" = 1'-0"

PROPOSED CORNER ELEVATION 1/4" = 1'-0"

PROPOSED SOUTH ELEVATION 1/4" = 1'-0"

**DXA** studio 894 6th Avenue 5th Floor NYC 10001 T 212 874 0567 dxastudio.com