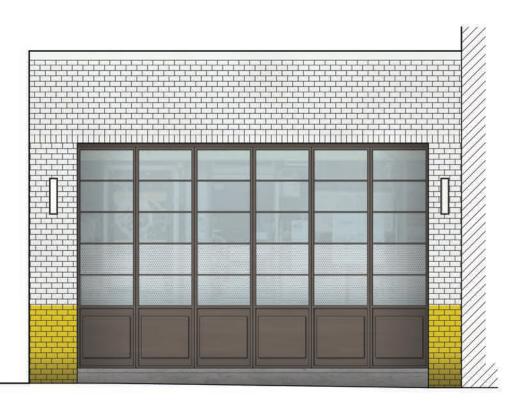

### 255 BLEECKER STREET — BUILDING ELEVATIONS

SCALE CLIENT PROJECT NUMBER DATE

dxastudio.com

255 BLEECKER STREET — **RENDERED BUILDING ELEVATIONS** 

PROPOSED NORTH ELEVATION 1/4" = 1'-0"

EXISTING NORTH ELEVATION 1/4" = 1'-0"

EXISTING CORNER ELEVATION 1/4" = 1'-0"

EXISTING SOUTH ELEVATION 1/4" = 1'-0"

PROPOSED CORNER ELEVATION 1/4" = 1'-0"

PROPOSED SOUTH ELEVATION 1/4" = 1'-0"

**DXA** studio 894 6th Avenue 5th Floor NYC 10001 T 212 874 0567 dxastudio.com