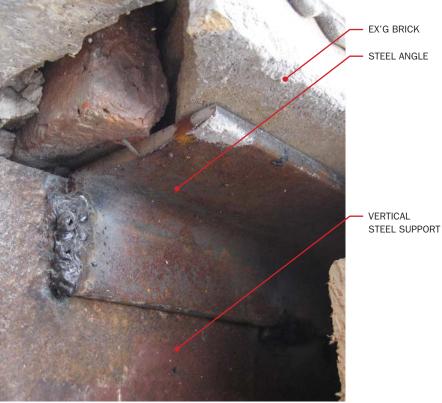

4. PROBE AT NW CORNER DOOR HEADER, IMAGE FROM PREVIOUS RENOVATION

### 255 BLEECKER STREET — EXISTING STOREFRONT PICTURES + PROBE LOCATIONS

SCALE CLIENT **PROJECT NUMBER** 15.11 DATE

7. PROBE AT WOOD HEADER INFILL, IMAGE FROM PREVIOUS RENOVATION

- PROBE D: METAL FASCIA

8. PROBE AT WOOD HEADER INFILL, IMAGE FROM PREVIOUS RENOVATION