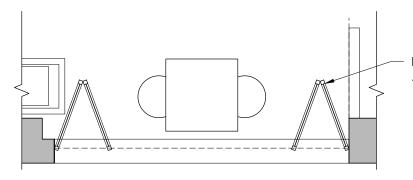

### 255 BLEECKER STREET — **RENDERED BUILDING ELEVATIONS**

SCALE CLIENT PROJECT NUMBER 15.11 DATE

PROPOSED TYPICAL STOREFRONT ELEVTION 3/8" = 1'-0"

PROPOSED TYPICAL STOREFRONT PLAN 3/8" = 1'-0"

ELEVATION DETAIL, SIGNAGE 1/2" = 1'-0"