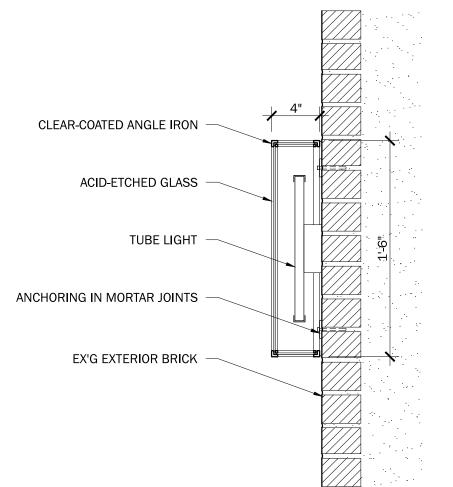

PROPOSED LIGHTING SECTION DETAIL 1 1/2" = 1'-0"

894 6th Avenue **DXA** studio 5th Floor NYC 10001 T 212 874 0567 dxastudio.com

MTL. + GLASS ACCORDION DOORS

### 255 BLEECKER STREET — **STOREFRONT DETAILS**

SCALE CLIENT PROJECT NUMBER 15.11 DATE

PROPOSED SKYLIGHT SECTION 1/2" = 1'-0"

ACID-ETCHED GLASS: GLASS FOR DOORS + EXTERIOR LIGHTS