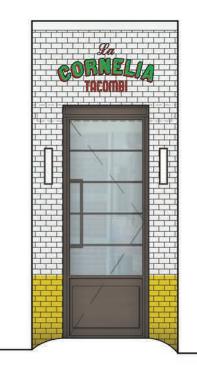

### 255 BLEECKER STREET — PROPOSED VIEW OF STREET APPROACH, DOORS CLOSED

SCALE CLIENT **PROJECT NUMBER** 15.11 DATE

BENJAMIN MOORE YELLOW HIBISCUS 357: PAINTED STEEL BRICK BASE, 30" TALL DATUM

BENJAMIN MOORE DECORATORS WHITE CC-20: PAINT FOR EXISTING BRICK

CLEAR-COATED IRON: PAINTED STEEL FOR ALL DOOR + WINDOW FRAMING, ENTRY DOOR HARDWARE + EXTERIOR LIGHTING

LOW-IRON GLASS: GLASS FOR DOORS

WEST AND CORNER ELEVATIONS

**DXA** studio 894 6th Avenue 5th Floor NYC 10001 T 212 874 0567 dxastudio.com

ACID-ETCHED GLASS: GLASS FOR DOORS + EXTERIOR LIGHTS

## 255 BLEECKER STREET — **PROPOSED FINISHES**

SCALE CLIENT PROJECT NUMBER 15.11 DATE