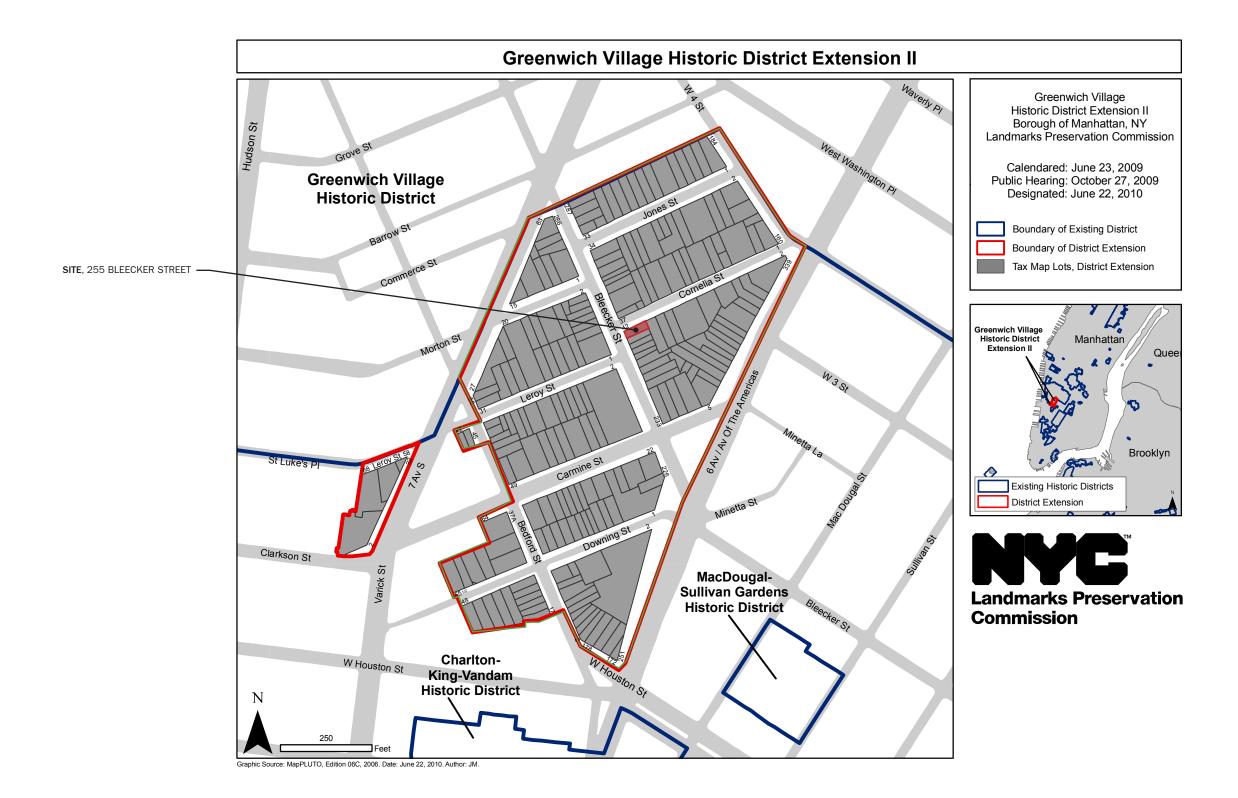

### 255 BLEECKER STREET — GREENWICH VILLAGE HISTORIC DISTRICT EXTENSION II

SCALE CLIENT PROJECT NUMBER DATE

HISTORIC TAX PHOTO, 1940 TAKEN PRIOR TO CONSTRUCTION OF EXISTING BUILDING

HISTORIC TAX PHOTO, 1980