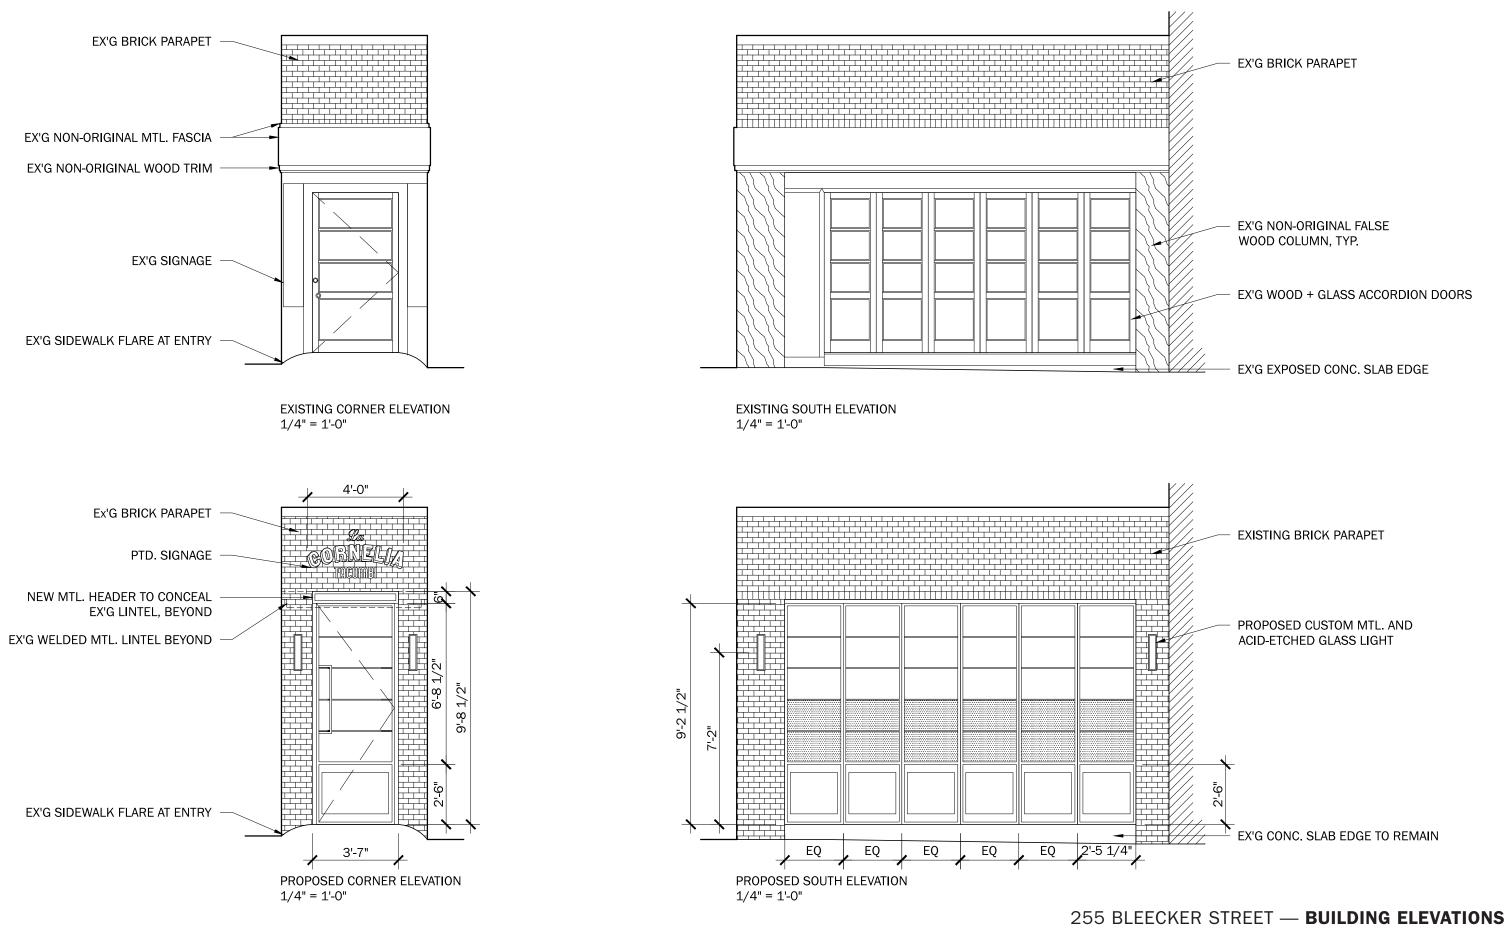

EXISTING CORNER ELEVATION 1/4" = 1'-0"

EXISTING SOUTH ELEVATION 1/4" = 1'-0"

PROPOSED CORNER ELEVATION 1/4" = 1'-0"

PROPOSED SOUTH ELEVATION 1/4" = 1'-0"

**DXA** studio 894 6th Avenue 5th Floor NYC 10001 T 212 874 0567 dxastudio.com