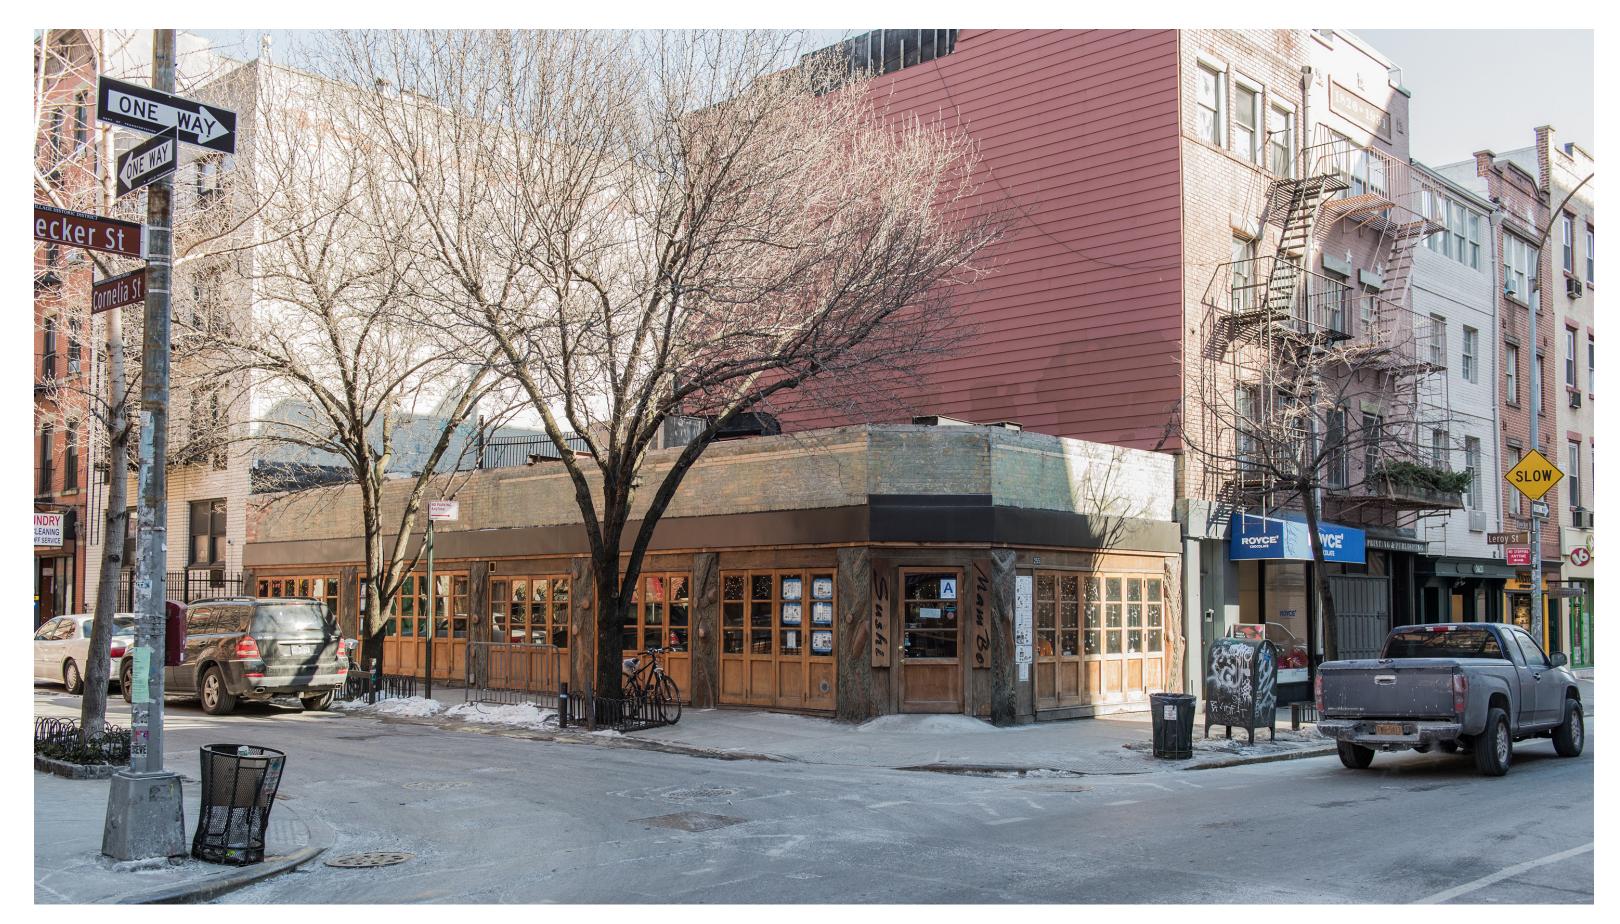

### 255 BLEECKER STREET — EXISTING BUILDING, STREET APPROACH FROM NORTH SIDE

SCALE CLIENT PROJECT NUMBER 15.11 DATE

255 BLEECKER STREET FROM NW CORNER

EX'G BRICK METAL FLASHING PLYWOOD

SHEATHING 2x4 SUPPORT

1. EXISTING PHOTO - NORTHWEST CORNER, BLEECKER AND CORNELIA STREETS

3. PROBE AT NW CORNER DOOR HEADER

894 6th Avenue **DXA** studio 5th Floor NYC 10001 T 212 874 0567 dxastudio.com

5. EXISTING PHOTO - NORTHEAST END, CORNELIA STREET