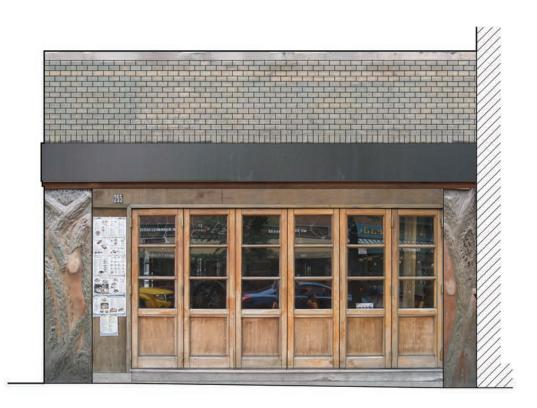

### 255 BLEECKER STREET — BUILDING ELEVATIONS

SCALE CLIENT PROJECT NUMBER DATE

dxastudio.com

255 BLEECKER STREET — **RENDERED BUILDING ELEVATIONS** 

PROPOSED NORTH ELEVATION 1/4" = 1'-0"

EXISTING NORTH ELEVATION 1/4" = 1'-0"