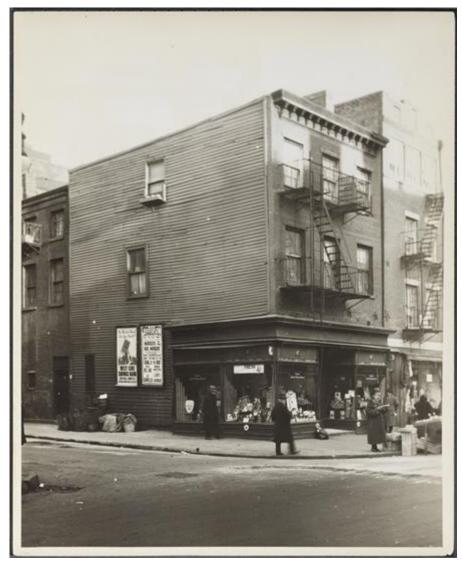

### 255 BLEECKER STREET — GREENWICH VILLAGE HISTORIC DISTRICT EXTENSION II

SCALE CLIENT PROJECT NUMBER DATE

HISTORIC TAX PHOTO, 1940 TAKEN PRIOR TO CONSTRUCTION OF EXISTING BUILDING

HISTORIC TAX PHOTO, 1980