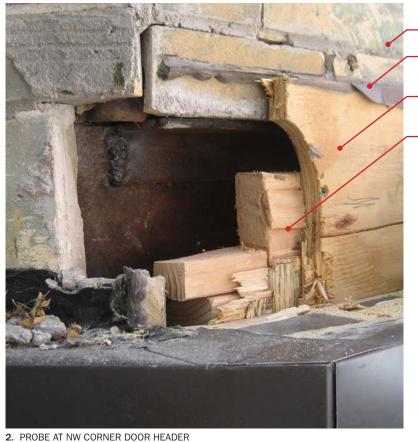

1. EXISTING PHOTO - NORTHWEST CORNER, BLEECKER AND CORNELIA STREETS

3. PROBE AT NW CORNER DOOR HEADER

894 6th Avenue **DXA** studio 5th Floor NYC 10001 T 212 874 0567 dxastudio.com

5. EXISTING PHOTO - NORTHEAST END, CORNELIA STREET

4. PROBE AT NW CORNER DOOR HEADER, IMAGE FROM PREVIOUS RENOVATION