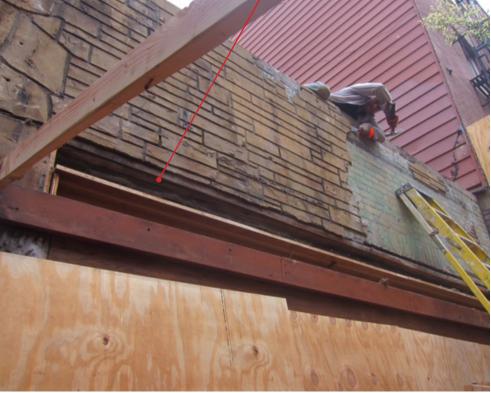

### 255 BLEECKER STREET — EXISTING BUILDING, STREET APPROACH FROM NORTH SIDE

SCALE CLIENT PROJECT NUMBER 15.11 DATE

255 BLEECKER STREET FROM NW CORNER

EX'G BRICK METAL FLASHING PLYWOOD

SHEATHING 2x4 SUPPORT