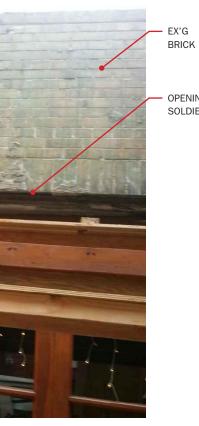

9. PROBE AT WOOD HEADER INFILL, IMAGE FROM PREVIOUS RENOVATION

**DXA** studio 894 6th Avenue 5th Floor NYC 10001 T 212 874 0567 dxastudio.com

OPENING AT BASE OF SOLDIER COURSE