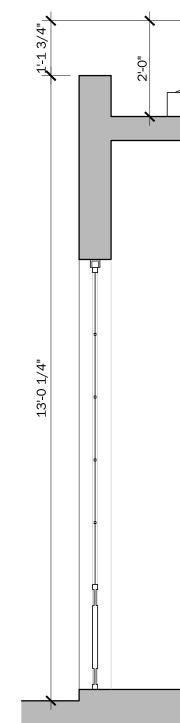

### 255 BLEECKER STREET — **STOREFRONT DETAILS**

SCALE CLIENT PROJECT NUMBER 15.11 DATE

PROPOSED SKYLIGHT SECTION 1/2" = 1'-0"