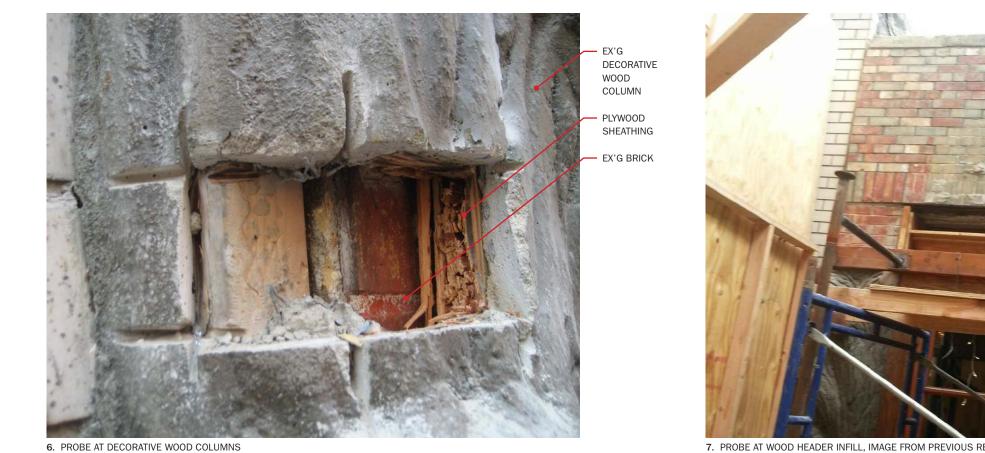

### 255 BLEECKER STREET — EXISTING STOREFRONT PICTURES + PROBE LOCATIONS

SCALE CLIENT **PROJECT NUMBER** 15.11 DATE

7. PROBE AT WOOD HEADER INFILL, IMAGE FROM PREVIOUS RENOVATION

- PROBE D: METAL FASCIA

8. PROBE AT WOOD HEADER INFILL, IMAGE FROM PREVIOUS RENOVATION

9. PROBE AT WOOD HEADER INFILL, IMAGE FROM PREVIOUS RENOVATION

**DXA** studio 894 6th Avenue 5th Floor NYC 10001 T 212 874 0567 dxastudio.com

OPENING AT BASE OF SOLDIER COURSE