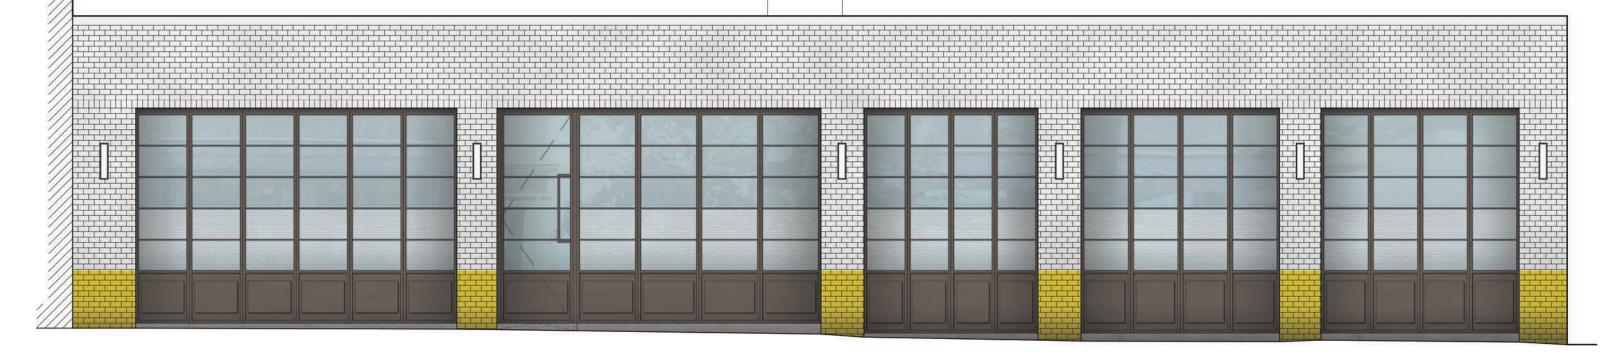

### 255 BLEECKER STREET — BUILDING ELEVATIONS

SCALE CLIENT PROJECT NUMBER DATE

dxastudio.com

255 BLEECKER STREET — **RENDERED BUILDING ELEVATIONS** 

PROPOSED NORTH ELEVATION 1/4" = 1'-0"

EXISTING NORTH ELEVATION 1/4" = 1'-0"

### 255 BLEECKER STREET — PROPOSED VIEW OF STREET APPROACH, DOORS CLOSED

SCALE CLIENT **PROJECT NUMBER** 15.11 DATE

BENJAMIN MOORE YELLOW HIBISCUS 357: PAINTED STEEL BRICK BASE, 30" TALL DATUM

BENJAMIN MOORE DECORATORS WHITE CC-20: PAINT FOR EXISTING BRICK

CLEAR-COATED IRON: PAINTED STEEL FOR ALL DOOR + WINDOW FRAMING, ENTRY DOOR HARDWARE + EXTERIOR LIGHTING

LOW-IRON GLASS: GLASS FOR DOORS

WEST AND CORNER ELEVATIONS

**DXA** studio 894 6th Avenue 5th Floor NYC 10001 T 212 874 0567 dxastudio.com