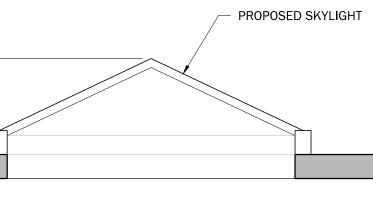

### 255 BLEECKER STREET — **STOREFRONT DETAILS**

SCALE CLIENT PROJECT NUMBER 15.11 DATE

PROPOSED SKYLIGHT SECTION 1/2" = 1'-0"