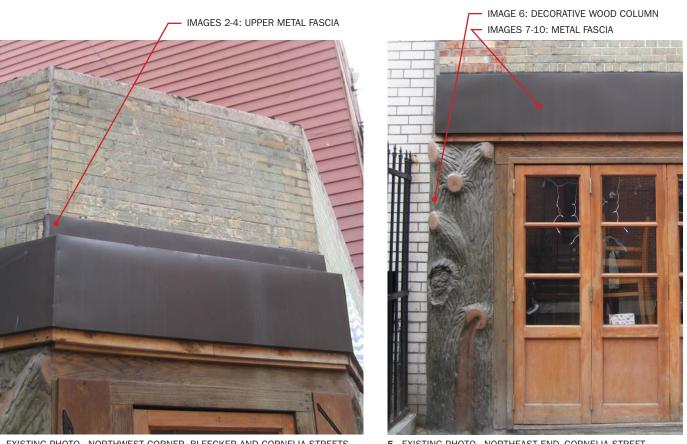

1. EXISTING PHOTO - NORTHWEST CORNER, BLEECKER AND CORNELIA STREETS

3. PROBE AT NW CORNER DOOR HEADER

894 6th Avenue **DXA** studio 5th Floor NYC 10001 T 212 874 0567 dxastudio.com

5. EXISTING PHOTO - NORTHEAST END, CORNELIA STREET

### 255 BLEECKER STREET — EXISTING STOREFRONT PICTURES + PROBE LOCATIONS

SCALE CLIENT **PROJECT NUMBER** 15.11 DATE

7. PROBE AT WOOD HEADER INFILL, IMAGE FROM PREVIOUS RENOVATION

- PROBE D: METAL FASCIA

8. PROBE AT WOOD HEADER INFILL, IMAGE FROM PREVIOUS RENOVATION