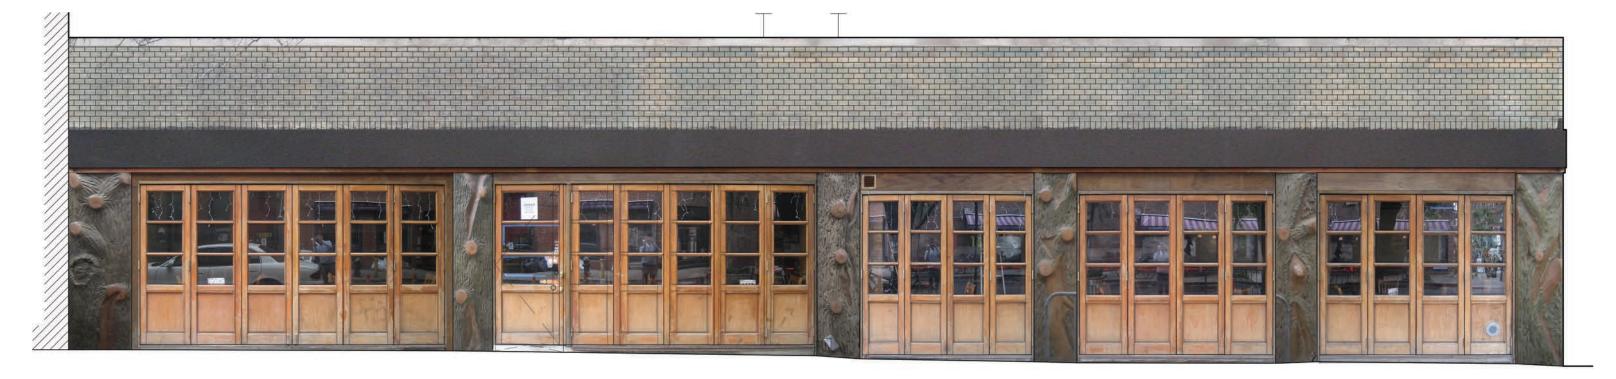

### 255 BLEECKER STREET — BUILDING ELEVATIONS

SCALE CLIENT PROJECT NUMBER DATE

dxastudio.com

255 BLEECKER STREET — **RENDERED BUILDING ELEVATIONS** 

PROPOSED NORTH ELEVATION 1/4" = 1'-0"

EXISTING NORTH ELEVATION 1/4" = 1'-0"