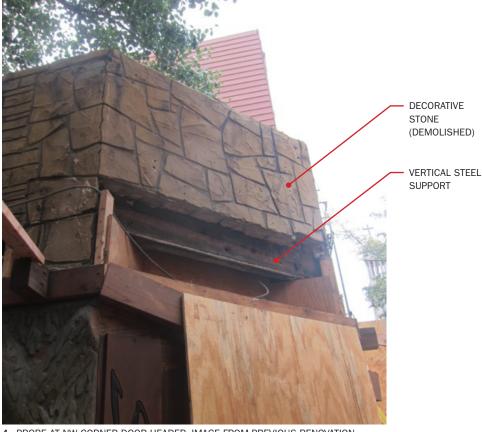

PHOTOS**

SCALE CLIENT PROJECT NUMBER 15.11 DATE







2. 18 CORNELIA STREET



4. 46 BEDFORD STREET



6. 331 AVENUE OF THE AMERICAS: REAR



6. 331 AVENUE OF THE AMERICAS: FRONT



3. 31 JONES STREET





**DXA** studio 894 6th Avenue 5th Floor NYC 10001 T 212 874 0567 dxastudio.com

- SITE, 255 BLEECKER STREET

### 255 BLEECKER STREET — SINGLE-STORY BUILDINGS IN DISTRICT

SCALE CLIENT **PROJECT NUMBER** 15.11 DATE







**DXA** studio 894 6th Avenue 5th Floor NYC 10001 T 212 874 0567 dxastudio.com

### 255 BLEECKER STREET — EXISTING BUILDING, STREET APPROACH FROM NORTH SIDE

SCALE CLIENT PROJECT NUMBER 15.11 DATE





255 BLEECKER STREET FROM NW CORNER



EX'G BRICK METAL FLASHING PLYWOOD

SHEATHING 2x4 SUPPORT





1. EXISTING PHOTO - NORTHWEST CORNER, BLEECKER AND CORNELIA STREETS



3. PROBE AT NW CORNER DOOR HEADER



894 6th Avenue **DXA** studio 5th Floor NYC 10001 T 212 874 0567 dxastudio.com

5. EXISTING PHOTO - NORTHEAST END, CORNELIA STREET

4. PROBE AT NW CORNER DOOR HEADER, IMAGE FROM PREVIOUS RENOVATION

### 255 BLEECKER STREET — EXISTING STOREFRONT PICTURES + PROBE LOCATIONS

SCALE CLIENT **PROJECT NUMBER** 15.11 DATE





7. PROBE AT WOOD HEADER INFILL, IMAGE FROM PREVIOUS RENOVATION

- PROBE D: METAL FASCIA



8. PROBE AT WOOD HEADER INFILL, IMAGE FROM PREVIOUS RENOVATION





9. PROBE AT WOOD HEADER INFILL, IMAGE FROM PREVIOUS RENOVATION



**DXA** studio 894 6th Avenue 5th Floor NYC 10001 T 212 874 0567 dxastudio.com



OPENING AT BASE OF SOLDIER COURSE

### PROBE E: METAL FASCIA

**10.** PROBE AT WOOD HEADER INFILL, IMAGE FROM PREVIOUS RENOVATION

##