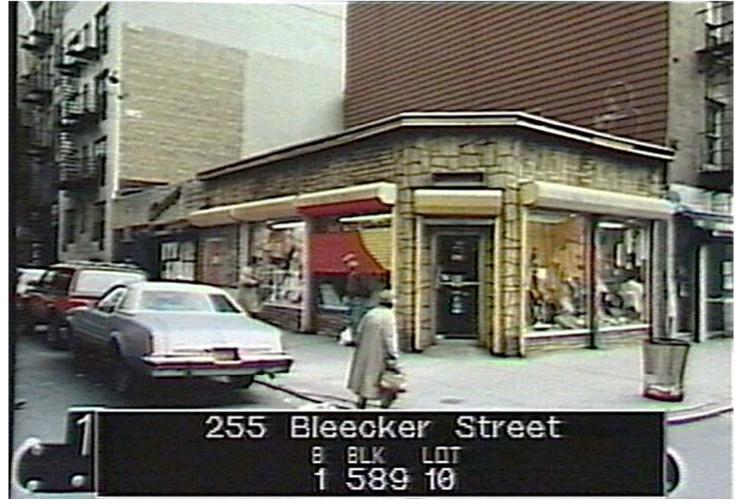

### 255 BLEECKER STREET — GREENWICH VILLAGE HISTORIC DISTRICT EXTENSION II

SCALE CLIENT PROJECT NUMBER DATE

HISTORIC TAX PHOTO, 1940 TAKEN PRIOR TO CONSTRUCTION OF EXISTING BUILDING

HISTORIC TAX PHOTO, 1980