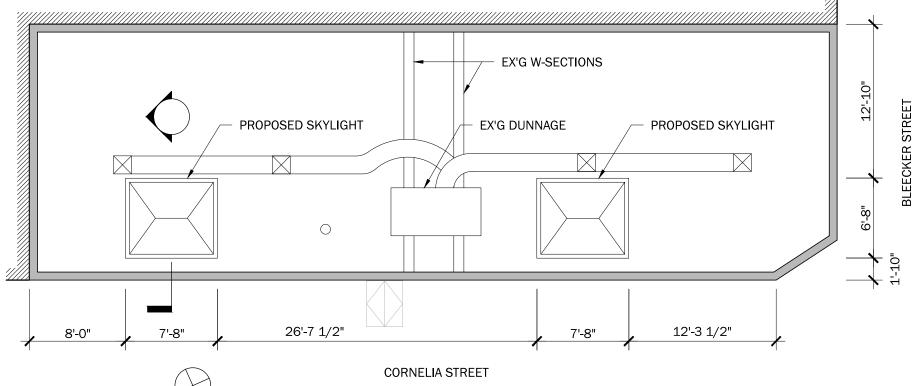

### 255 BLEECKER STREET — **STOREFRONT DETAILS**

SCALE CLIENT PROJECT NUMBER 15.11 DATE

PROPOSED SKYLIGHT SECTION 1/2" = 1'-0"

## 255 BLEECKER STREET — **BUILDING SECTIONS**

SCALE CLIENT **PROJECT NUMBER** 15.11 DATE

VIEW FROM WEST AT CORNER OF BLEECKER AND CORNELIA STREETS

**DXA** studio 894 6th Avenue 5th Floor NYC 10001 T 212 874 0567 dxastudio.com