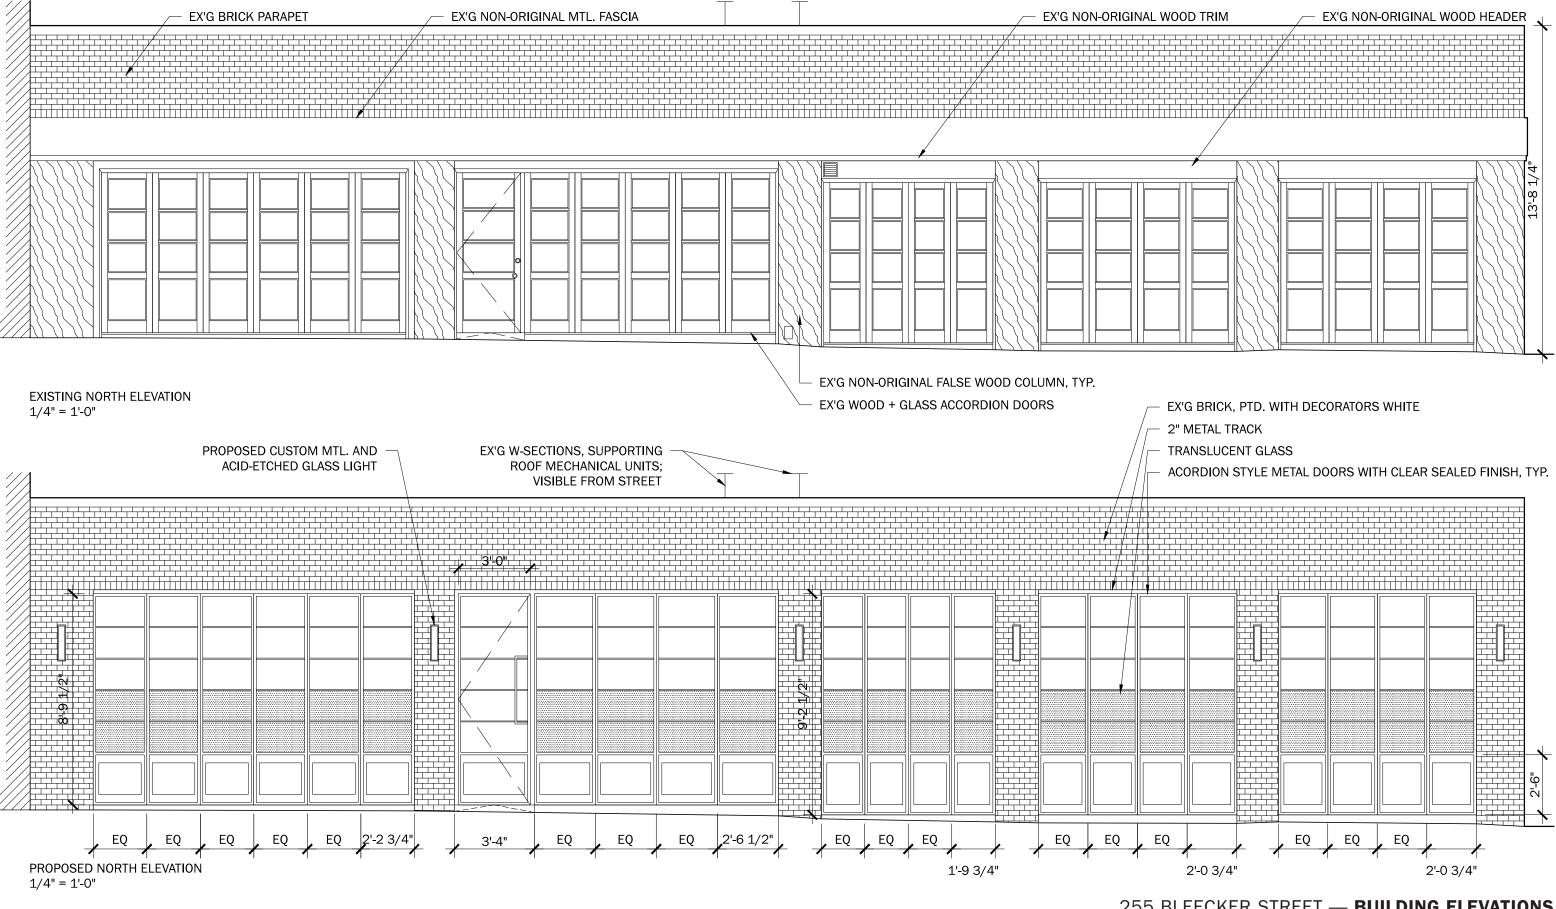

### 255 BLEECKER STREET — BUILDING ELEVATIONS

SCALE CLIENT PROJECT NUMBER DATE

dxastudio.com

255 BLEECKER STREET — **RENDERED BUILDING ELEVATIONS** 

PROPOSED NORTH ELEVATION 1/4" = 1'-0"

EXISTING NORTH ELEVATION 1/4" = 1'-0"

SCALE CLIENT PROJECT NUMBER 15.11 DATE

**DXA** studio dxastudio.com

894 6th Avenue

T 212 874 0567

5th Floor

NYC 10001

EX'G WOOD + GLASS ACCORDION DOORS

SCALE CLIENT PROJECT NUMBER DATE

EXISTING CORNER ELEVATION 1/4" = 1'-0"

EXISTING SOUTH ELEVATION 1/4" = 1'-0"

PROPOSED CORNER ELEVATION 1/4" = 1'-0"

PROPOSED SOUTH ELEVATION 1/4" = 1'-0"

**DXA** studio 894 6th Avenue 5th Floor NYC 10001 T 212 874 0567 dxastudio.com