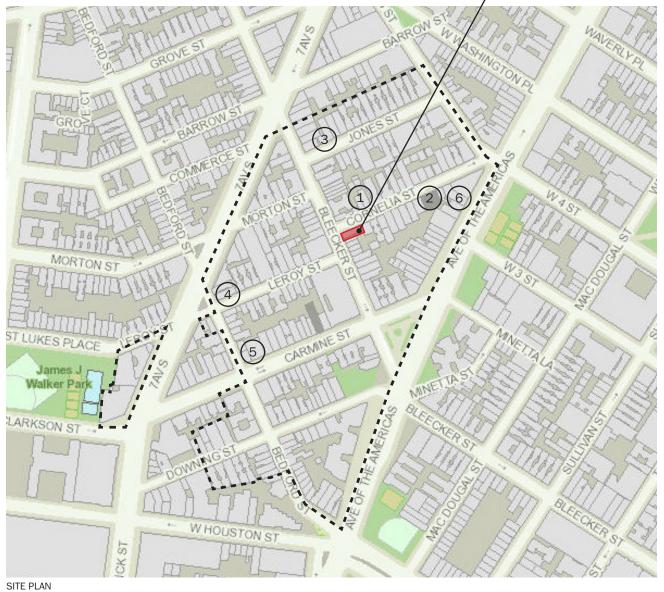

### 255 BLEECKER STREET — **HISTORIC TAX PHOTOS**

SCALE CLIENT PROJECT NUMBER 15.11 DATE

2. 18 CORNELIA STREET

4. 46 BEDFORD STREET

6. 331 AVENUE OF THE AMERICAS: REAR

6. 331 AVENUE OF THE AMERICAS: FRONT

3. 31 JONES STREET