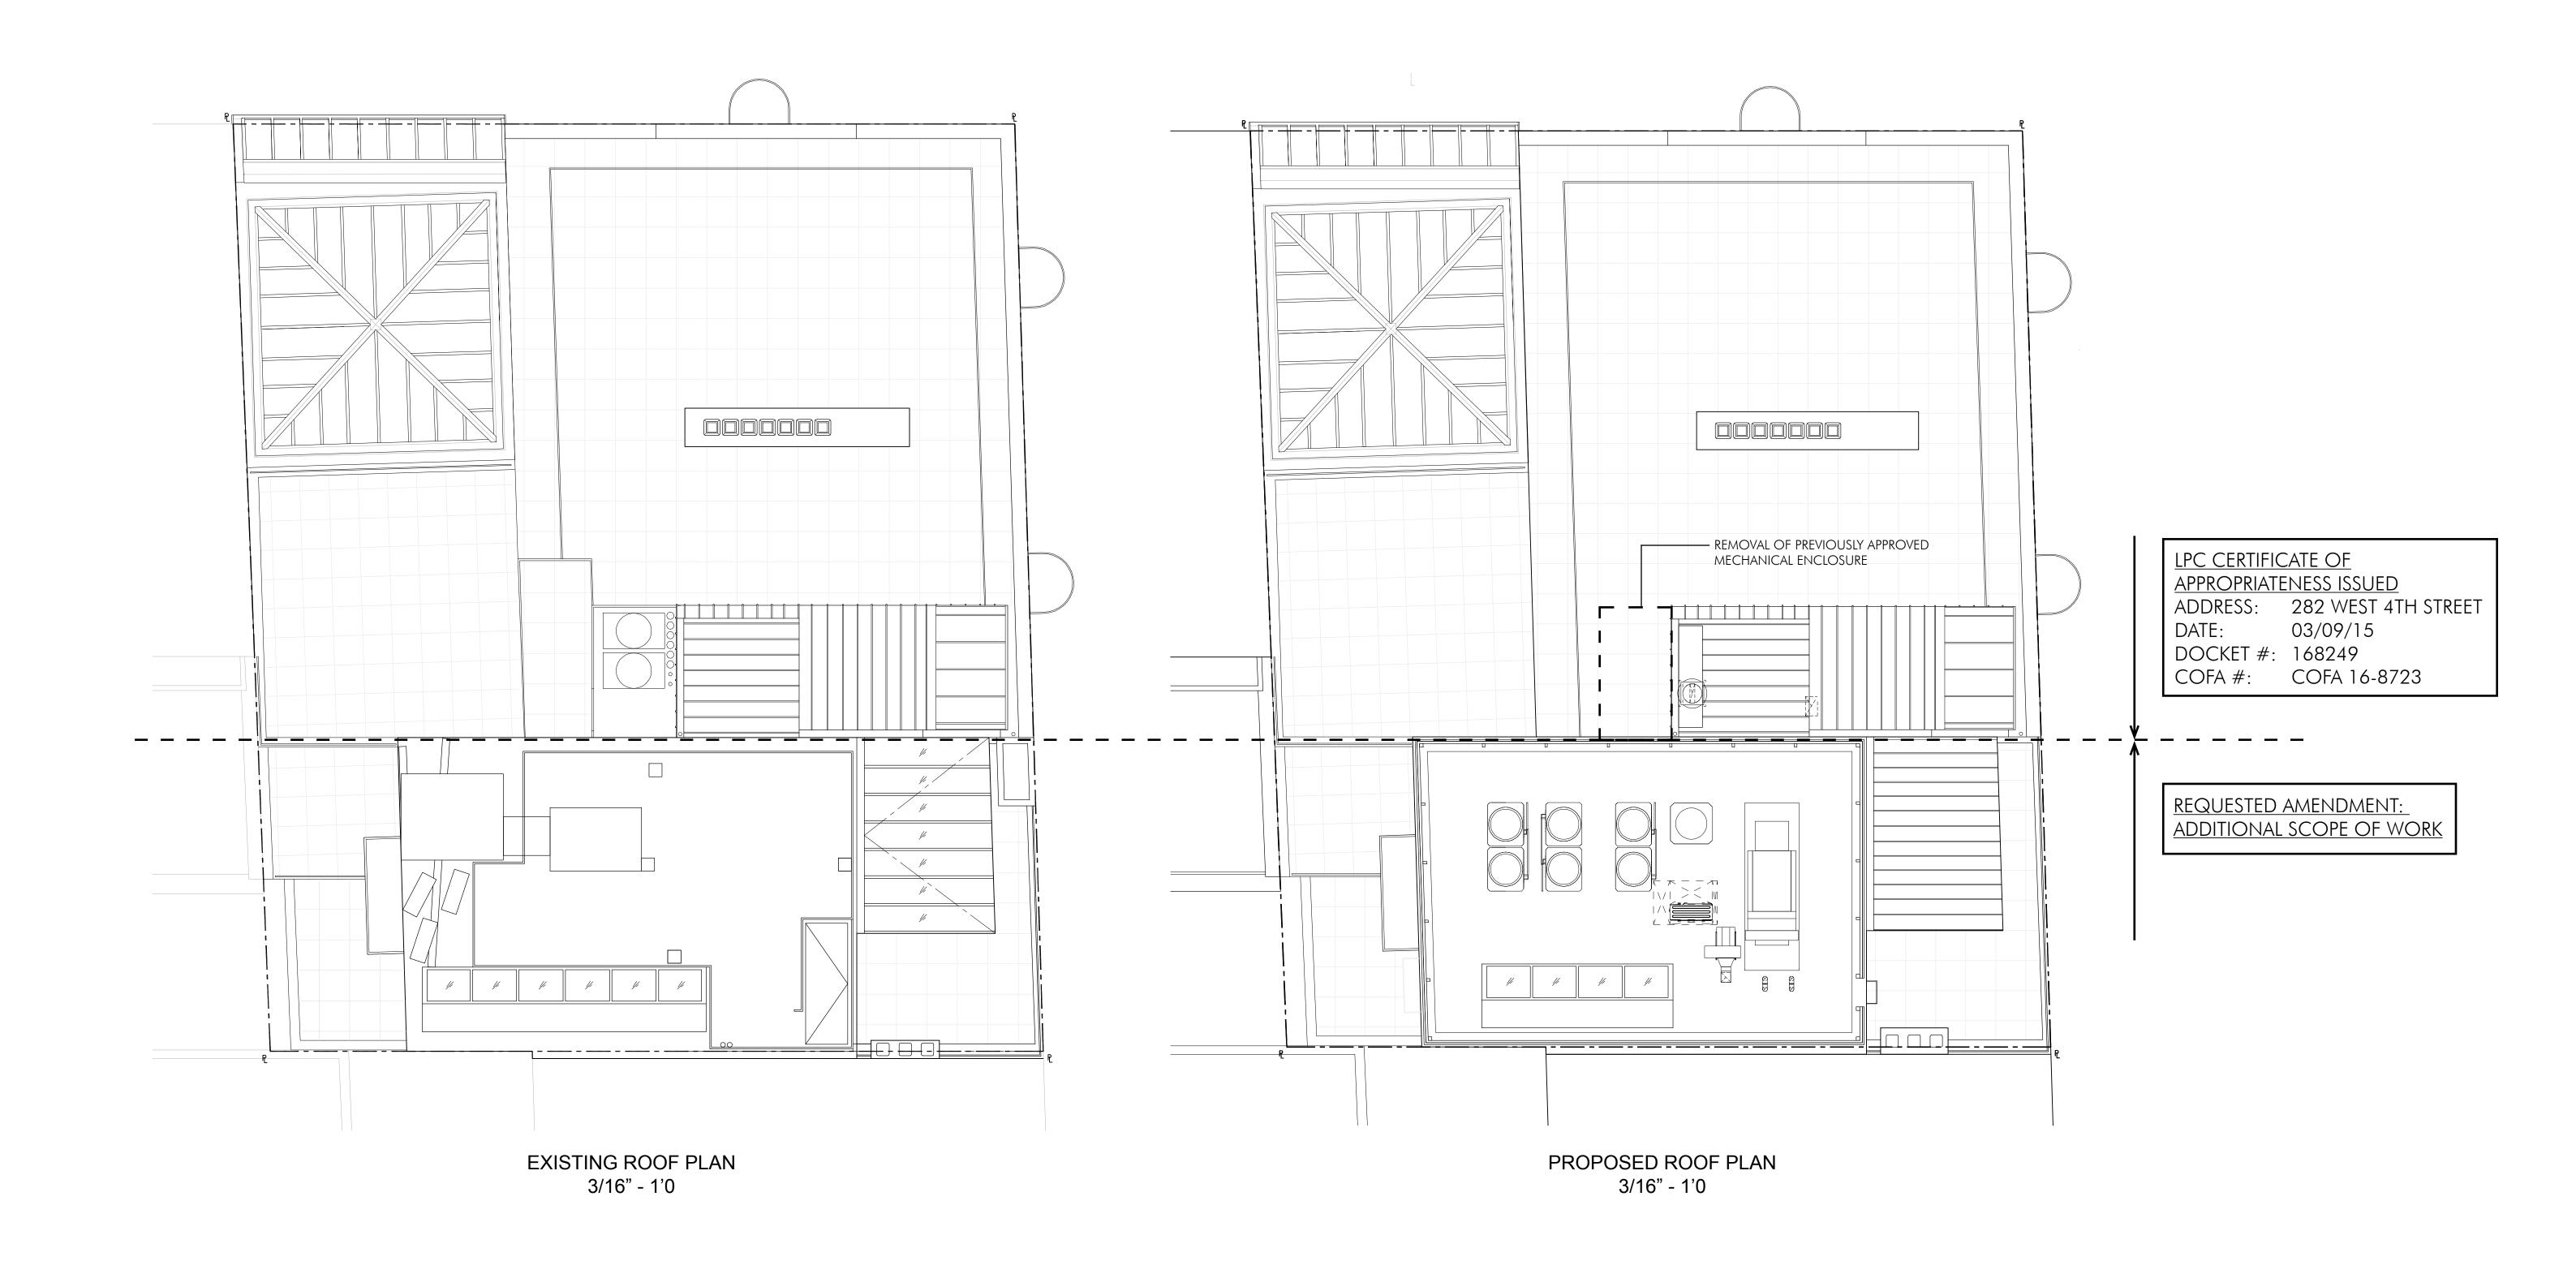

BRICK TO MATCH EXISTING CHIMNEY

BLUESTONE TO BE USED FOR TERRACE PAVERS

STAIR AND ELEVATOR BULKHEAD: GREY ZINC STANDING SEAM CLADDING

EXAMPLE OF GREY ZINC STANDING SEAM CLADDING SYSTEM

ROOFTOP MECHANICAL SCREEN