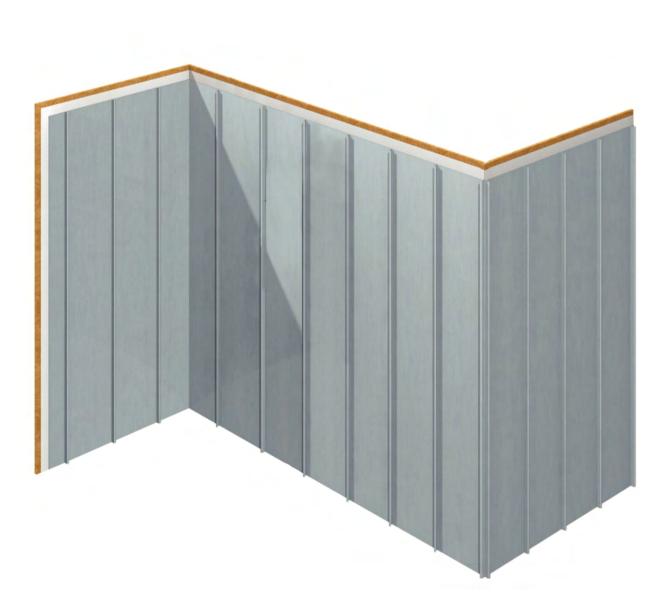

BRICK TO MATCH EXISTING CHIMNEY

BLUESTONE TO BE USED FOR TERRACE PAVERS

STAIR AND ELEVATOR BULKHEAD: GREY ZINC STANDING SEAM CLADDING

EXAMPLE OF GREY ZINC STANDING SEAM CLADDING SYSTEM

ROOFTOP MECHANICAL SCREEN