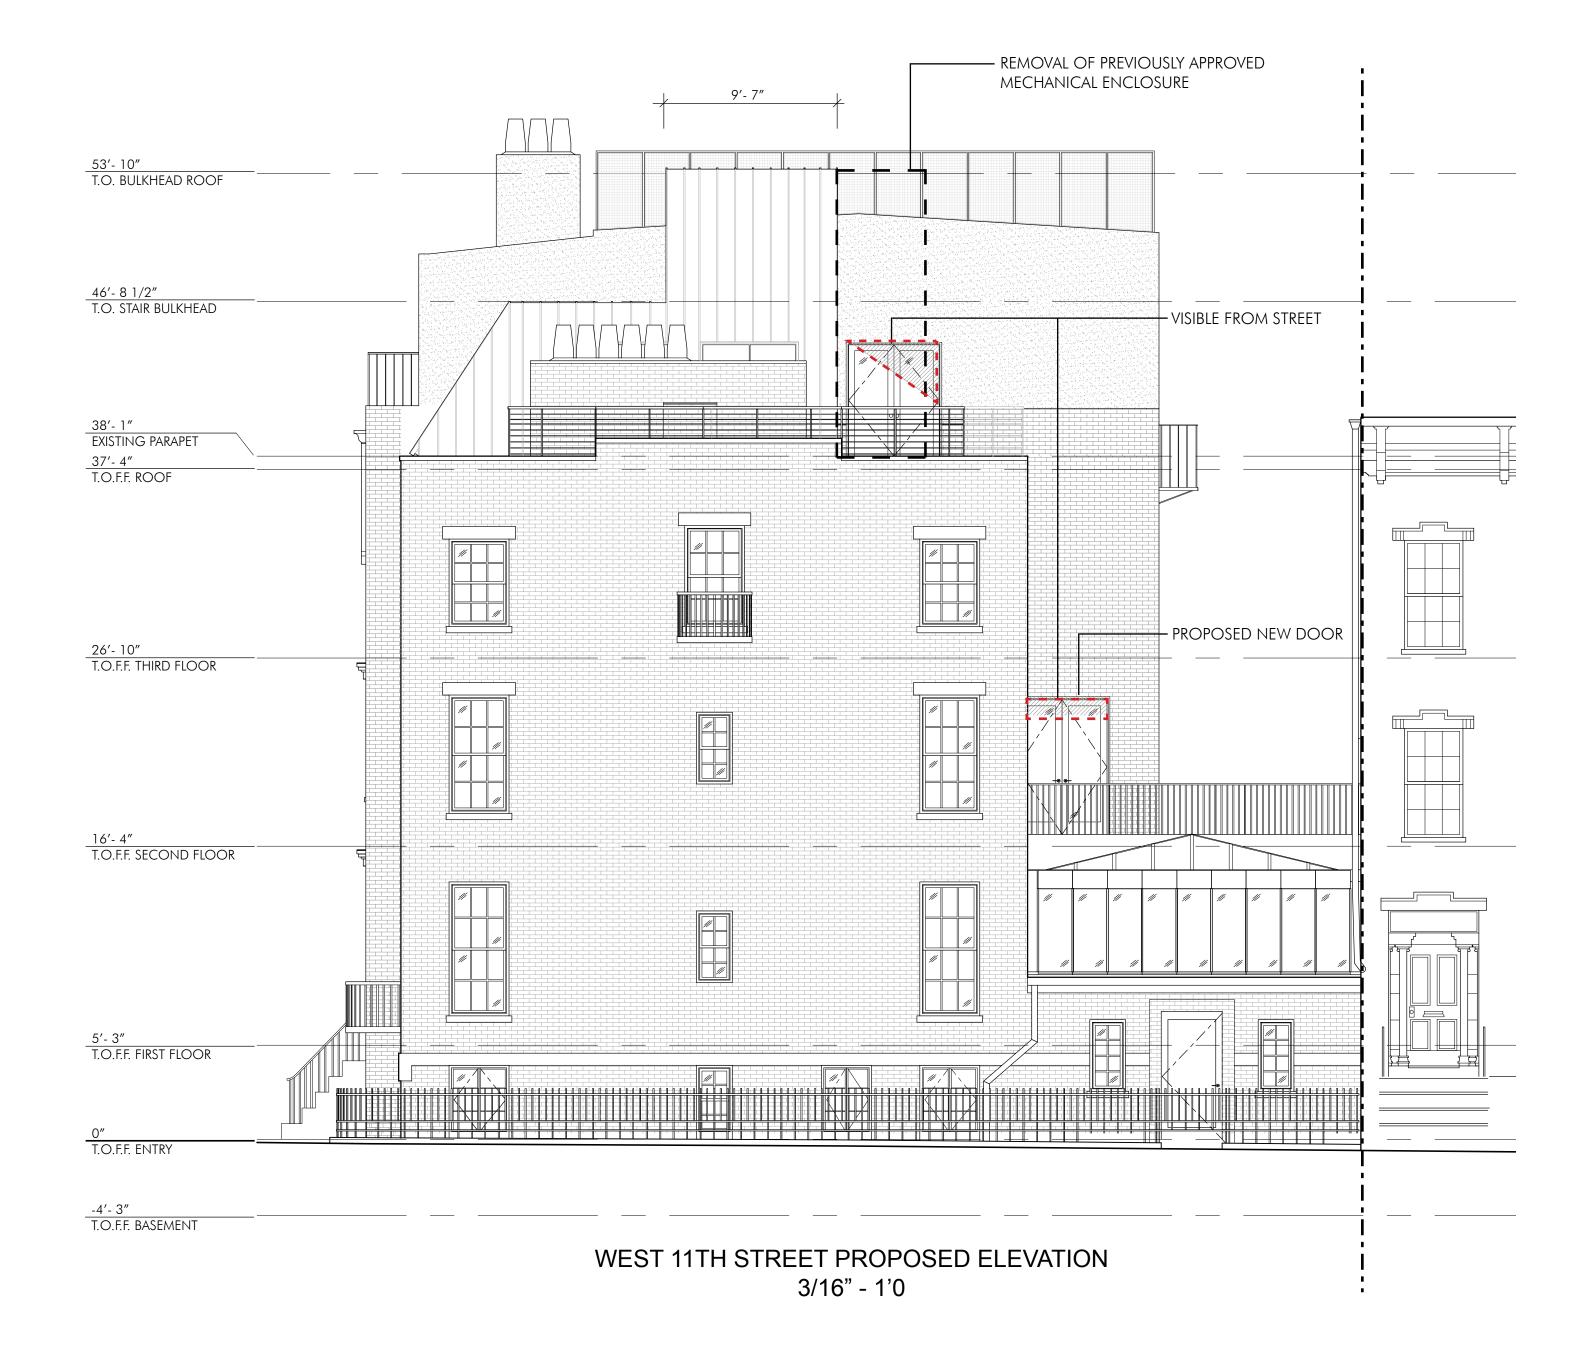

PROPOSED SECTIONS 3/16" = 1'0

PHONE 212.219.9571 FAX 212.941.6362

DOORS, WINDOW FRAME AND SASH: BLACK PAINT COLOR AND FINISH TO MATCH EXISTING

W 11TH ST SKYLIGHT, BULKHEAD SKYLIGHT AND DOOR FRAMES: DARK GREY PAINTED STEEL COLOR AND FINISH TO MATCH EXISTING