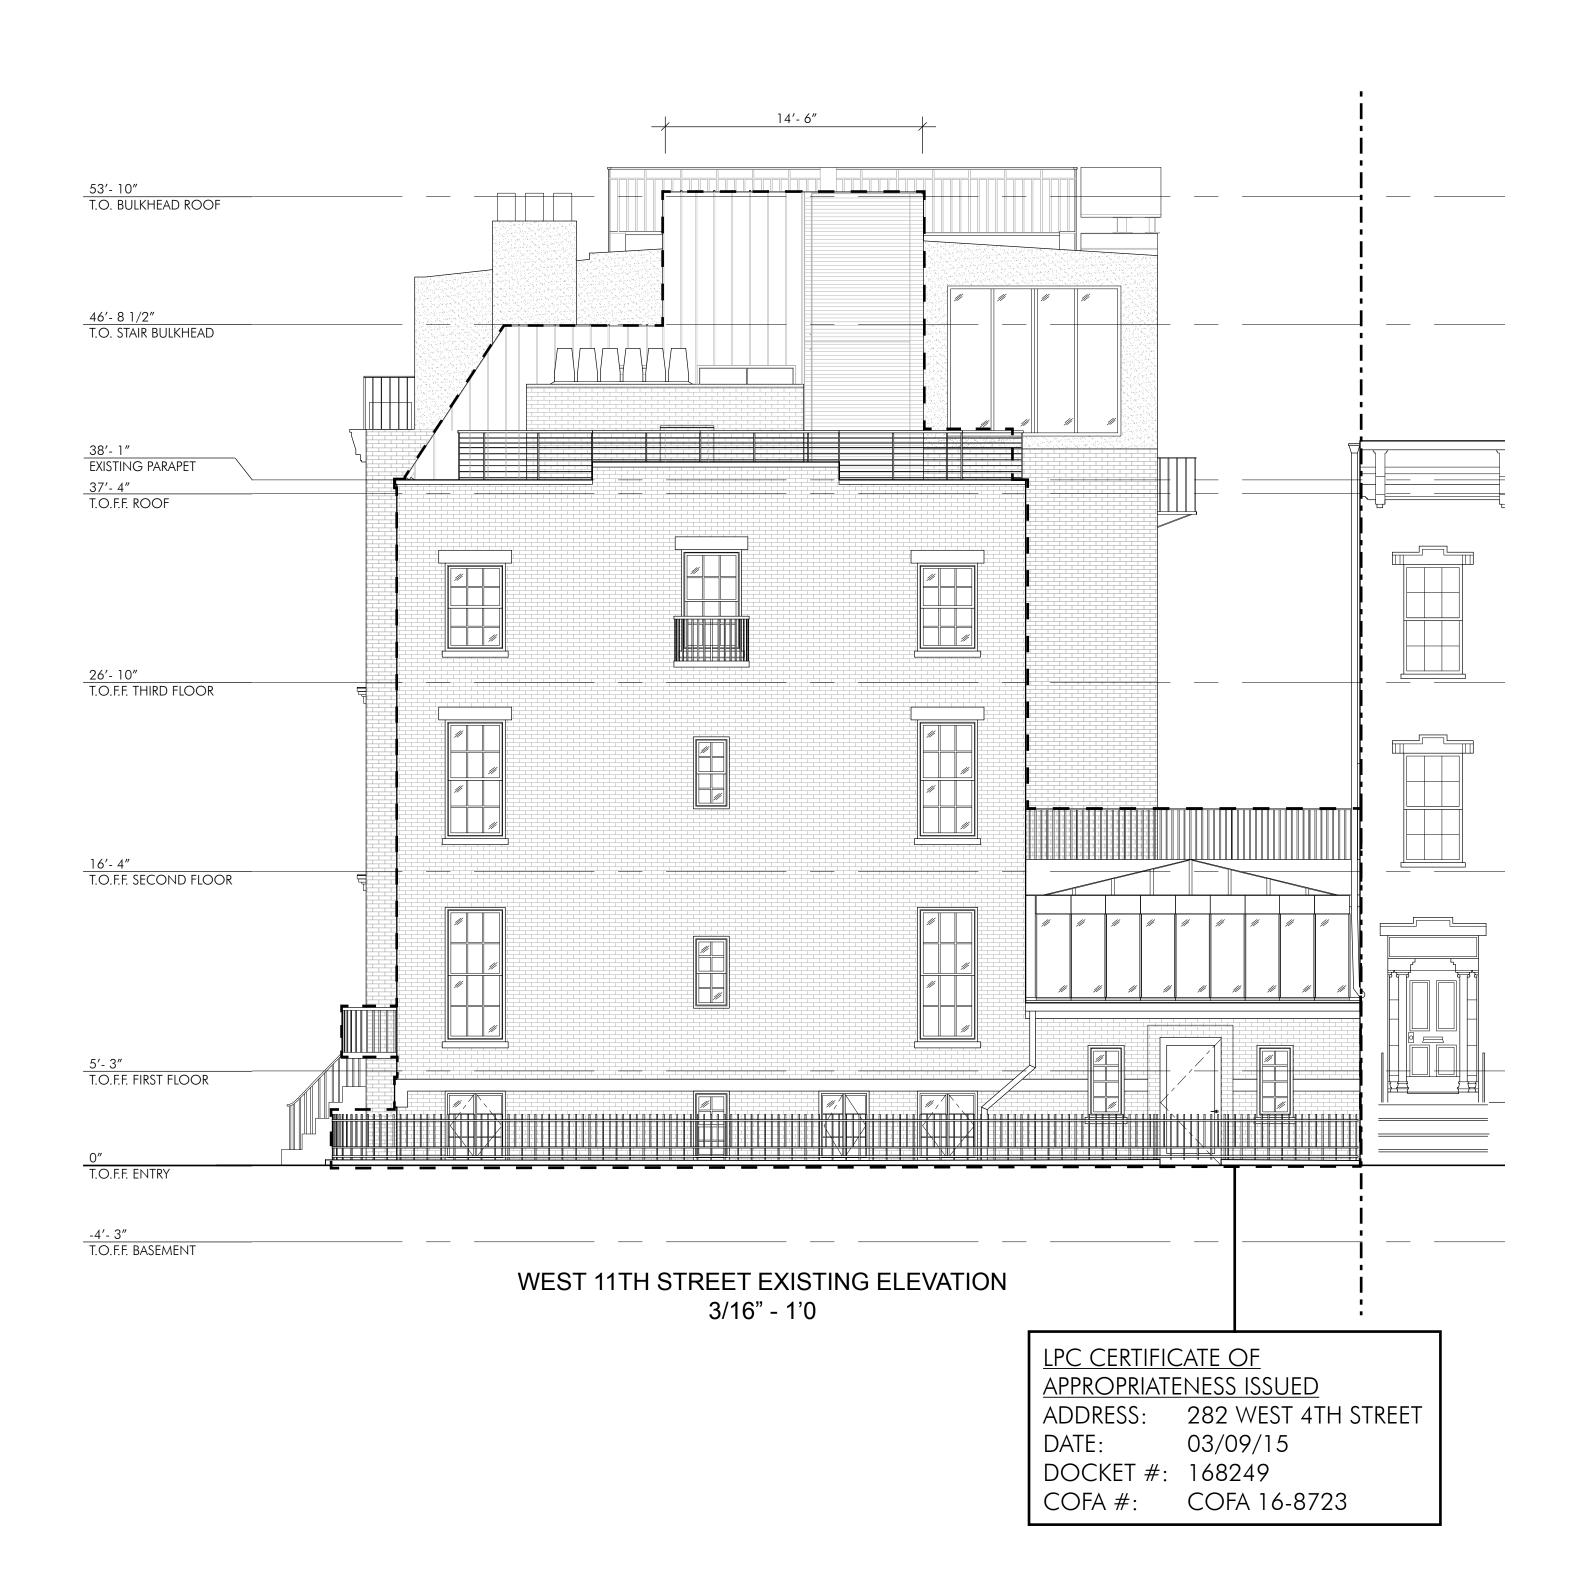

## 282 WEST 4TH STREET NEW YORK, NY 10004 RESIDENCE

PRESENTED TO
LANDMARKS PRESERVATION COMMISSION

TUESDAY, SEPTEMBER 8, 2015

PLOT PLAN 1/64"=1'

SELLDORF ARCHITECTS
860 BROADWAY NEW YORK NY 10003
PHONE 212.219.9571 FAX 212.941.6362