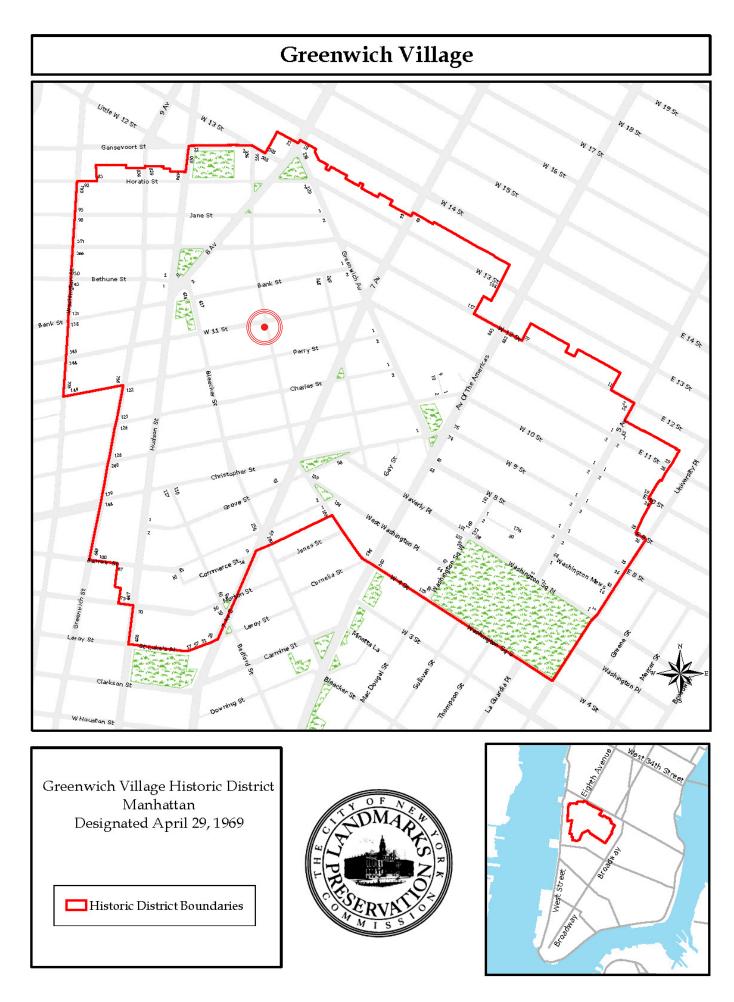

## 282 WEST 4TH STREET NEW YORK, NY 10004 RESIDENCE

PRESENTED TO
LANDMARKS PRESERVATION COMMISSION

TUESDAY, SEPTEMBER 8, 2015

PLOT PLAN 1/64"=1'

SELLDORF ARCHITECTS
860 BROADWAY NEW YORK NY 10003
PHONE 212.219.9571 FAX 212.941.6362