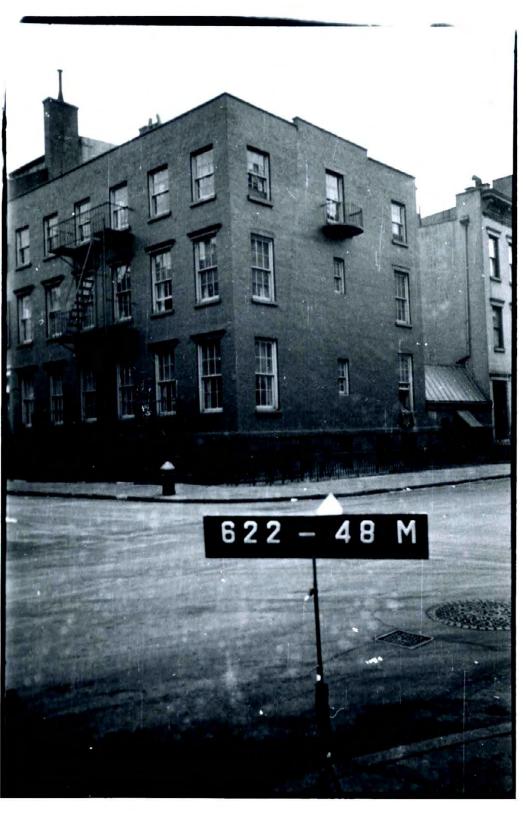

## WEST 11TH STREET

CORNER OF W.4TH ST + W.11TH ST LOOKING SOUTHWEST

01 LOOKING NORTH ON W 4TH ST

02 LOOKING SOUTH ON W 4TH ST

03 LOOKING SOUTHWEST

04 LOOKING WEST ON W 11TH ST

SELLDORF ARCHITEC 860 BROADWAY NEW YORK NY 10003 PHONE 212.219.9571 FAX 212.941.6362