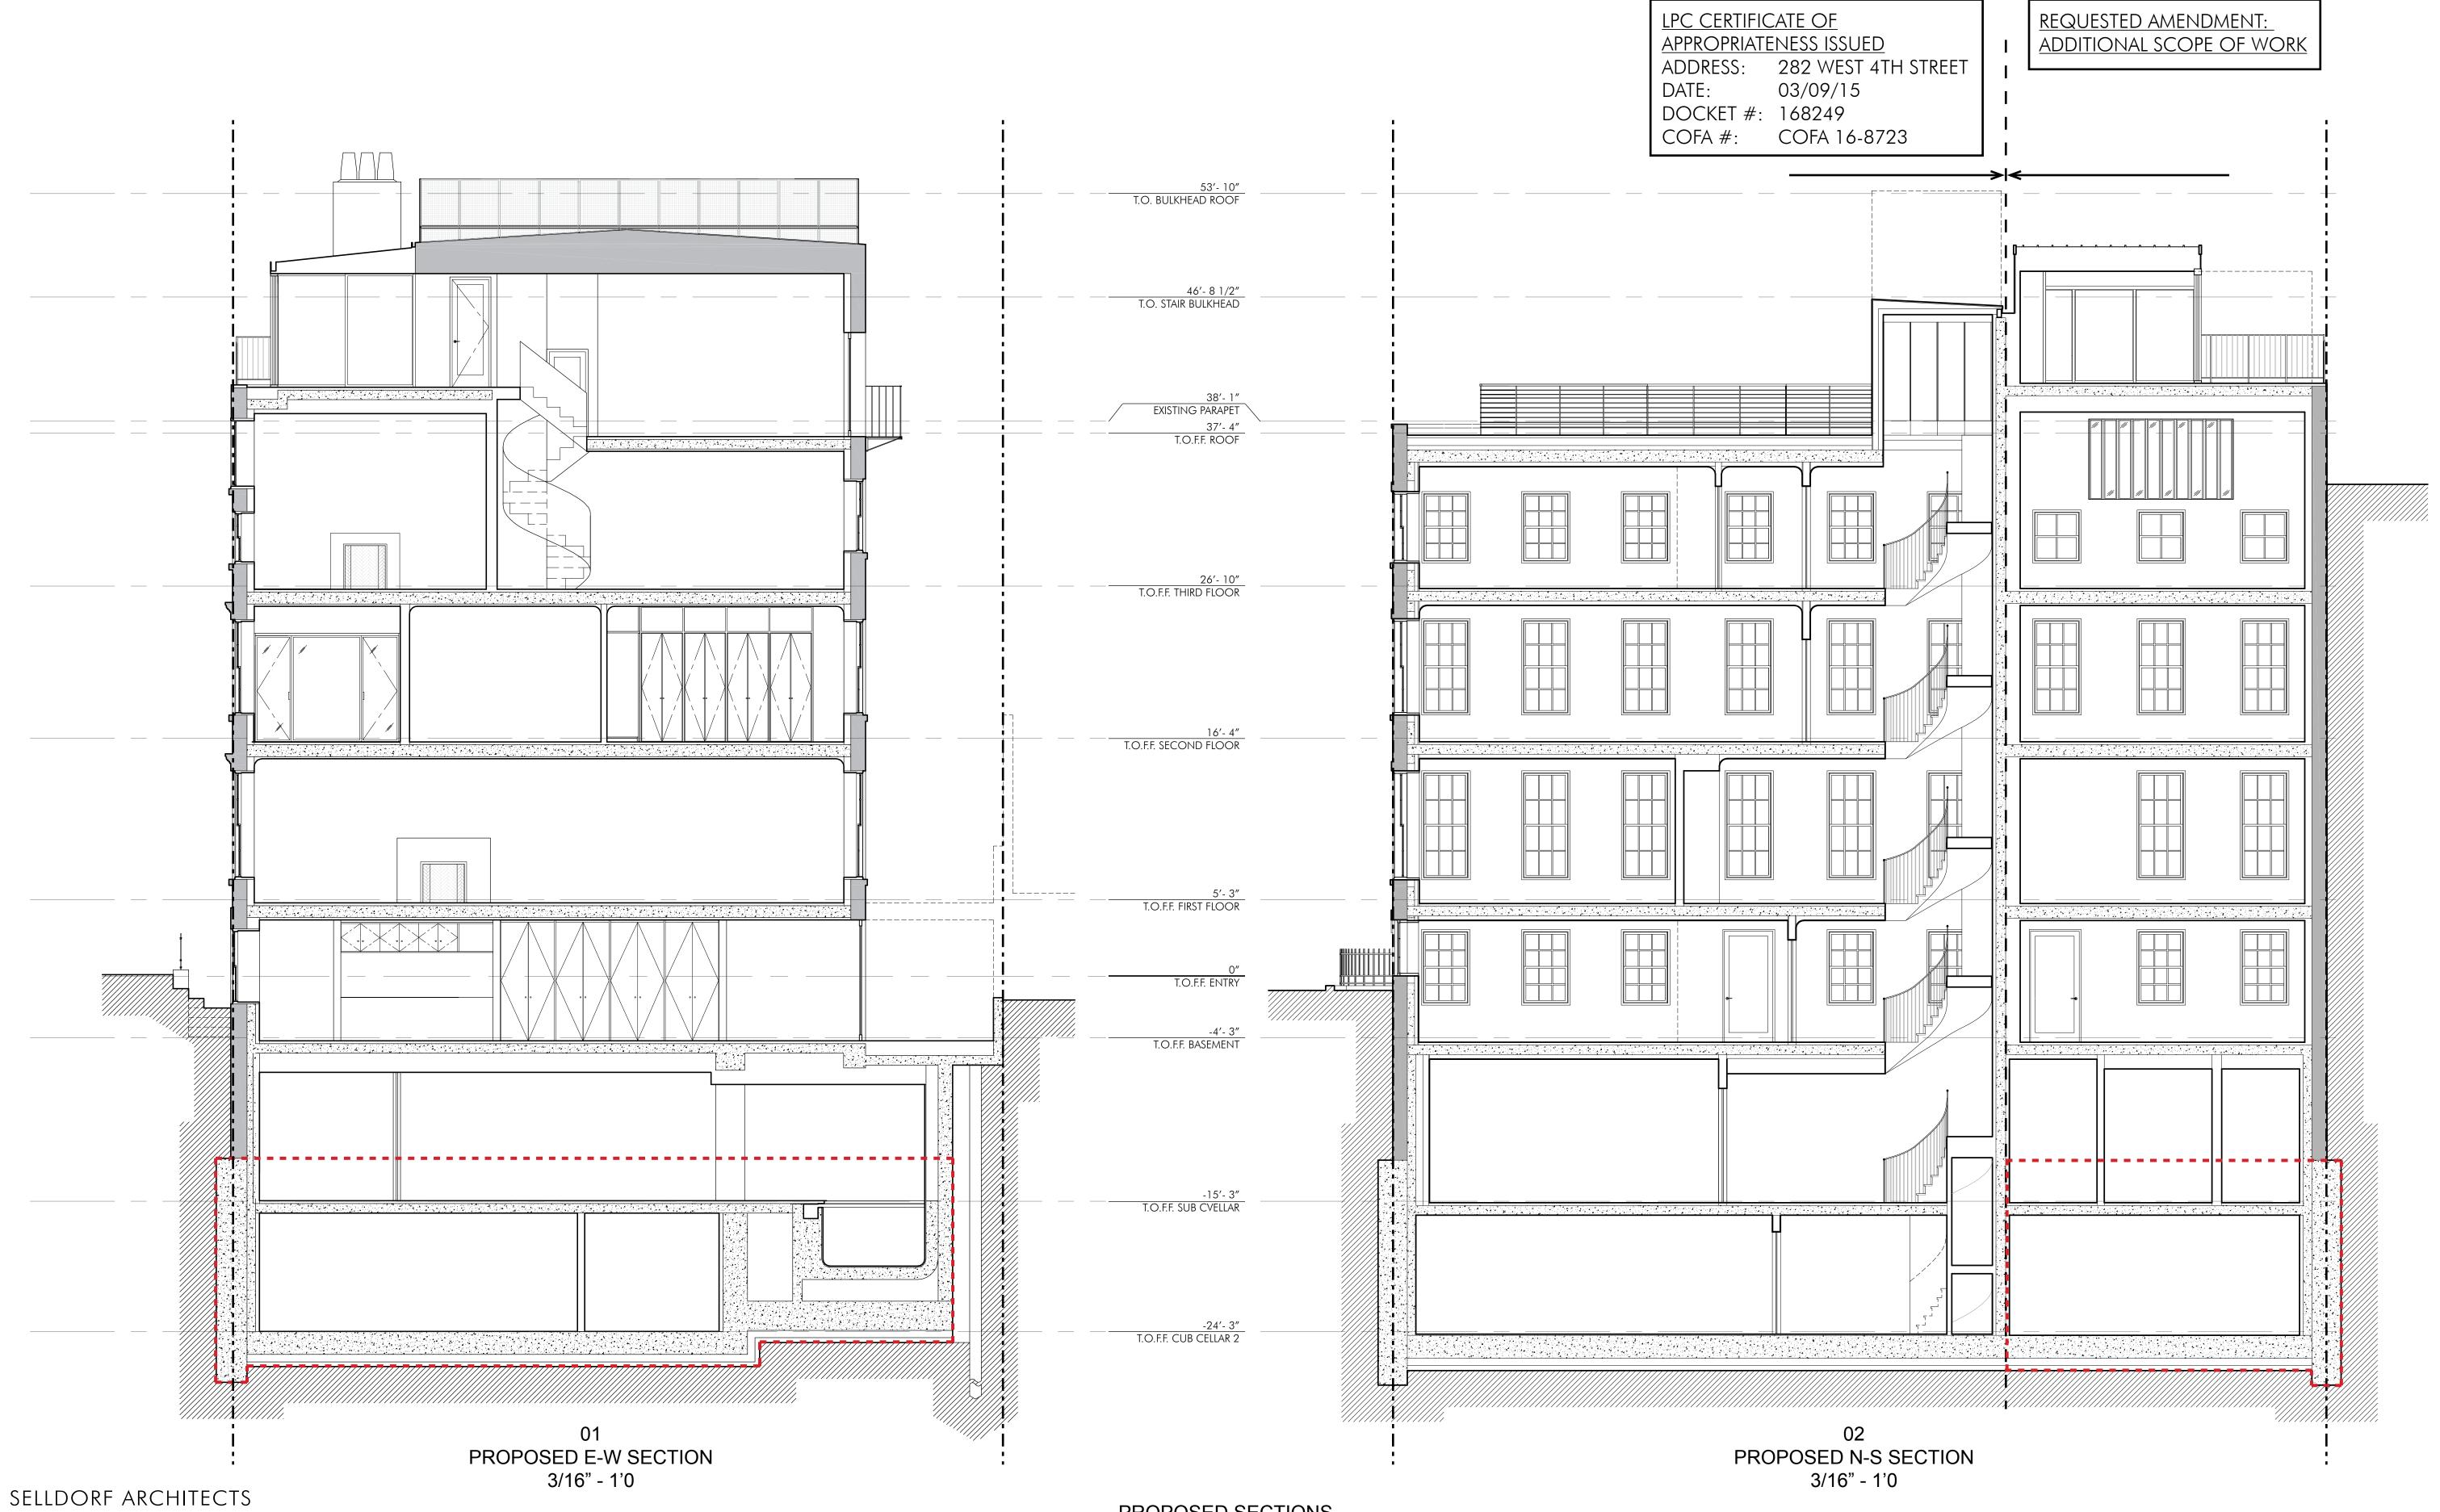

PROPOSED SECTIONS 3/16" = 1'0

PHONE 212.219.9571 FAX 212.941.6362

DOORS, WINDOW FRAME AND SASH: BLACK PAINT COLOR AND FINISH TO MATCH EXISTING

W 11TH ST SKYLIGHT, BULKHEAD SKYLIGHT AND DOOR FRAMES: DARK GREY PAINTED STEEL COLOR AND FINISH TO MATCH EXISTING