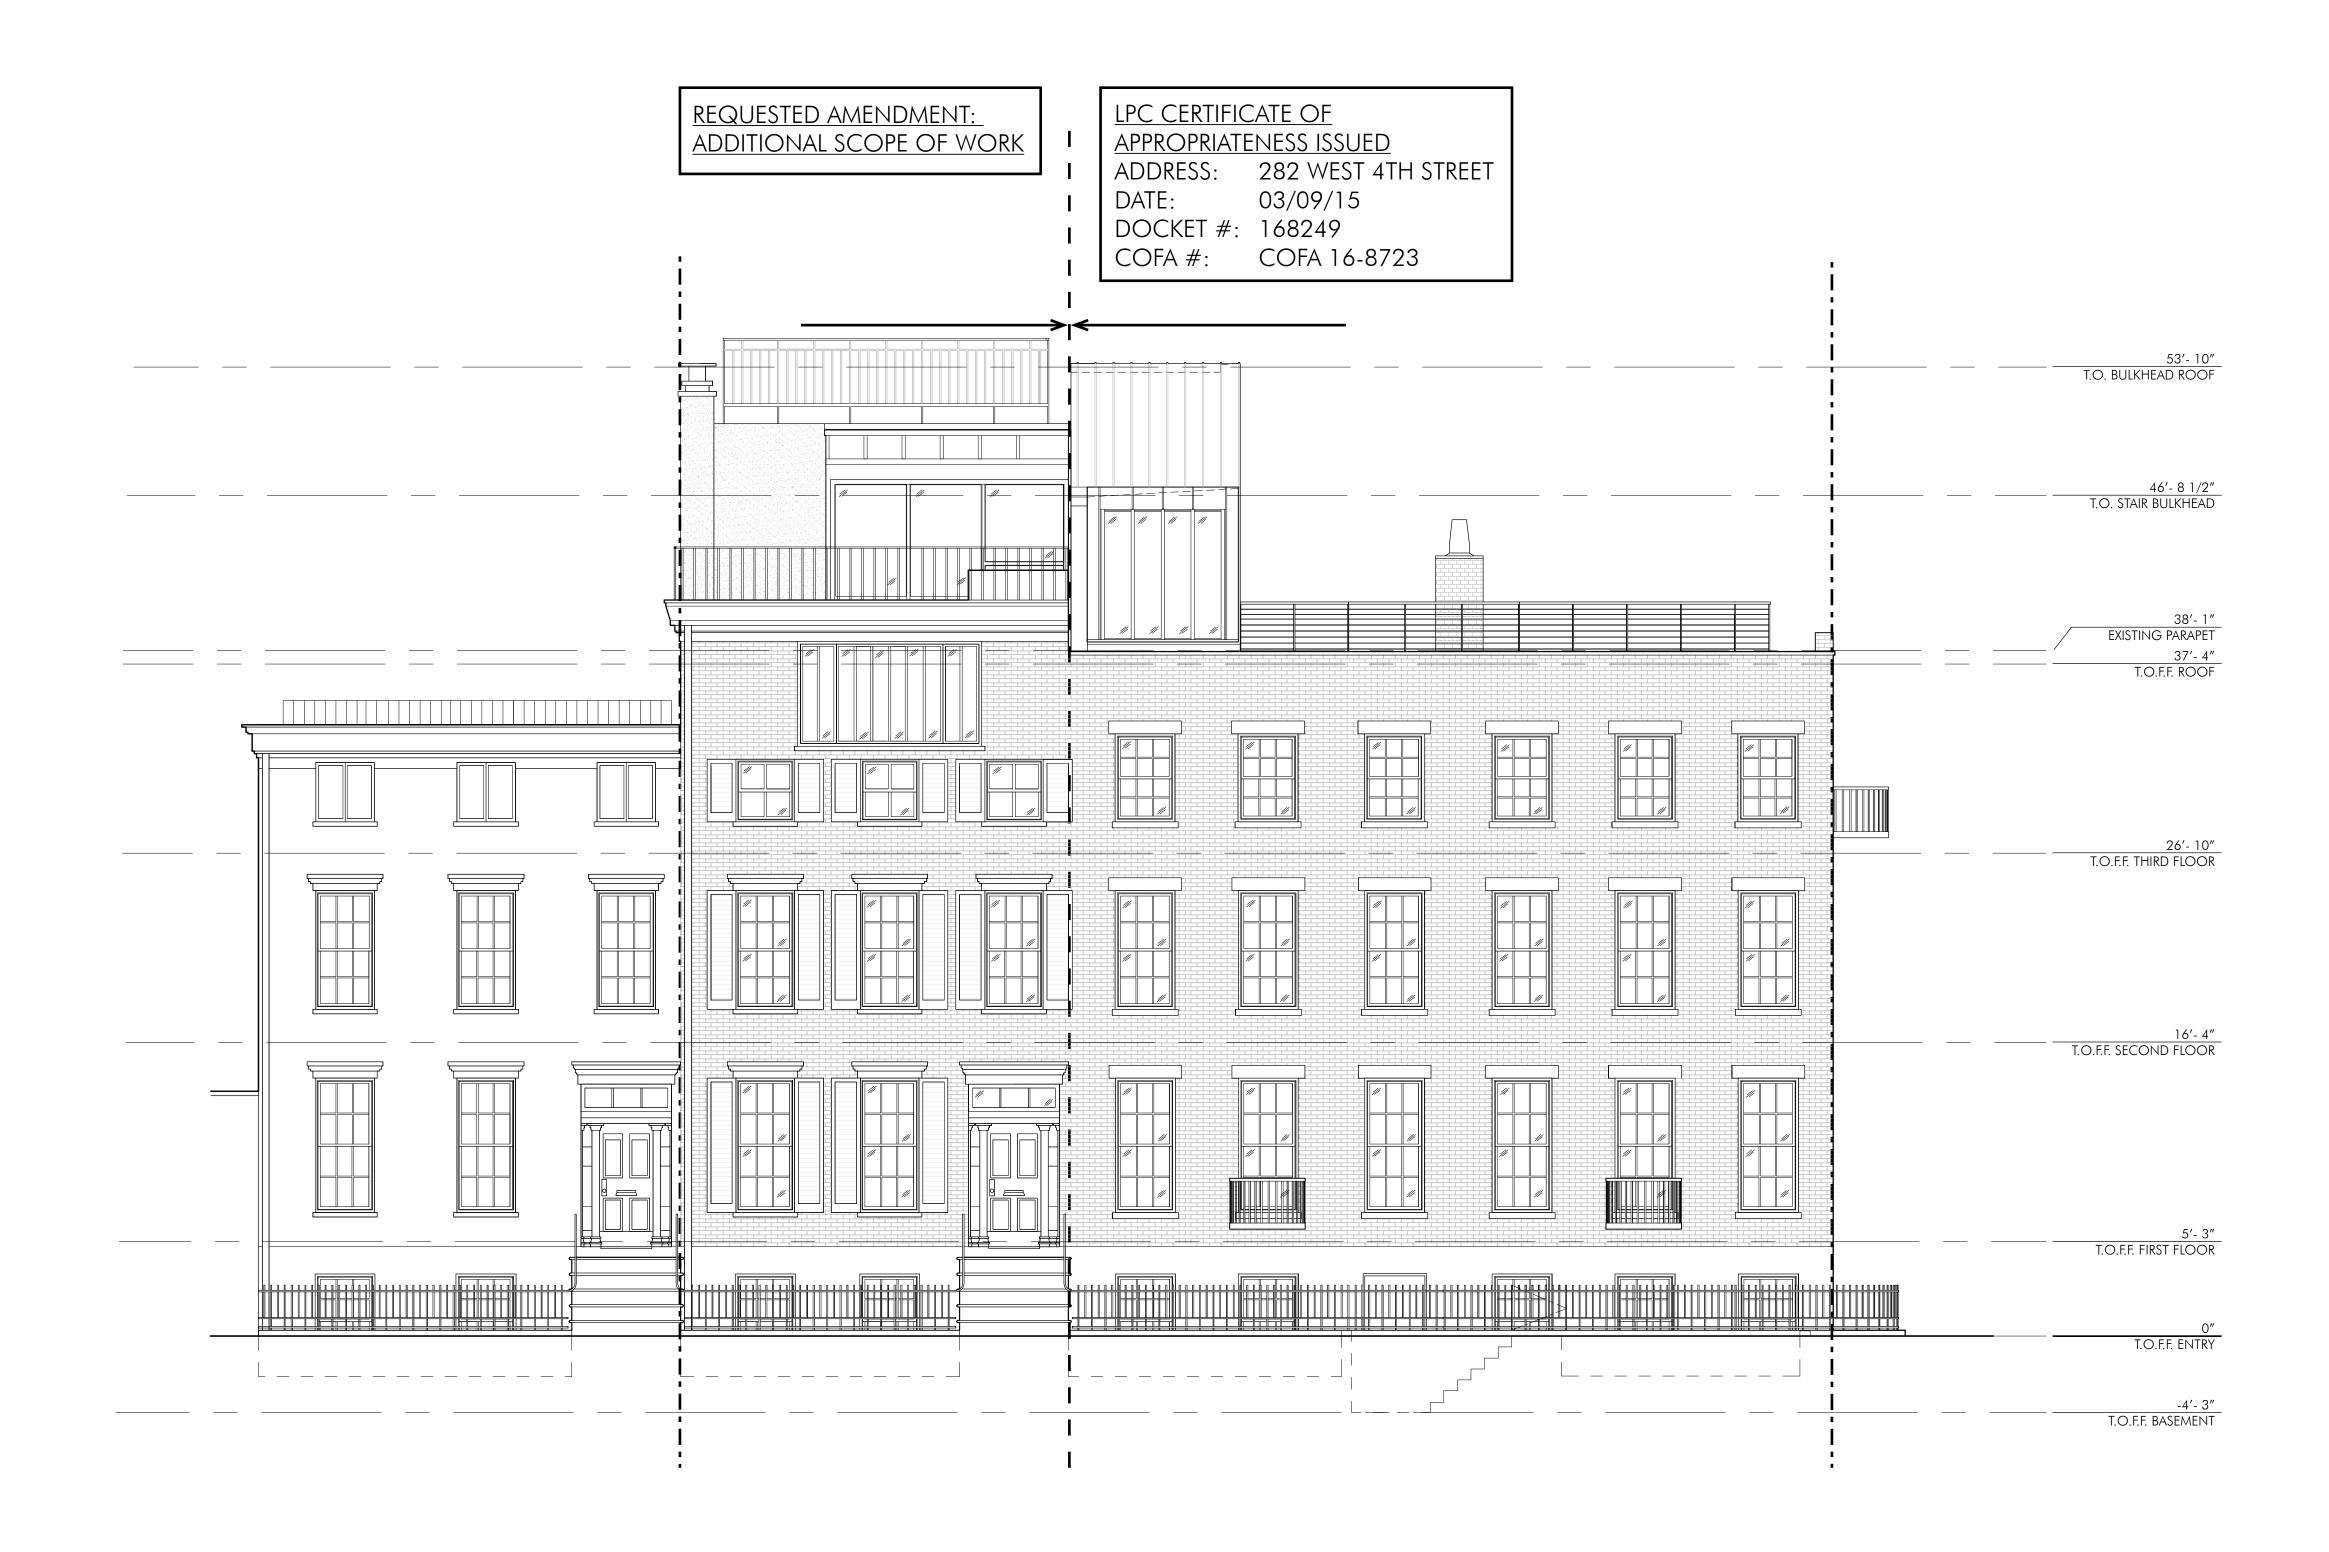

PROPOSED SECTIONS 3/16" = 1'0

PHONE 212.219.9571 FAX 212.941.6362

DOORS, WINDOW FRAME AND SASH: BLACK PAINT COLOR AND FINISH TO MATCH EXISTING

W 11TH ST SKYLIGHT, BULKHEAD SKYLIGHT AND DOOR FRAMES: DARK GREY PAINTED STEEL COLOR AND FINISH TO MATCH EXISTING

BRICK TO MATCH EXISTING CHIMNEY

BLUESTONE TO BE USED FOR TERRACE PAVERS

STAIR AND ELEVATOR BULKHEAD: GREY ZINC STANDING SEAM CLADDING

EXAMPLE OF GREY ZINC STANDING SEAM CLADDING SYSTEM

ROOFTOP MECHANICAL SCREEN

BLACKENED BRONZE

PHONE 212.219.9571 FAX 212.941.6362