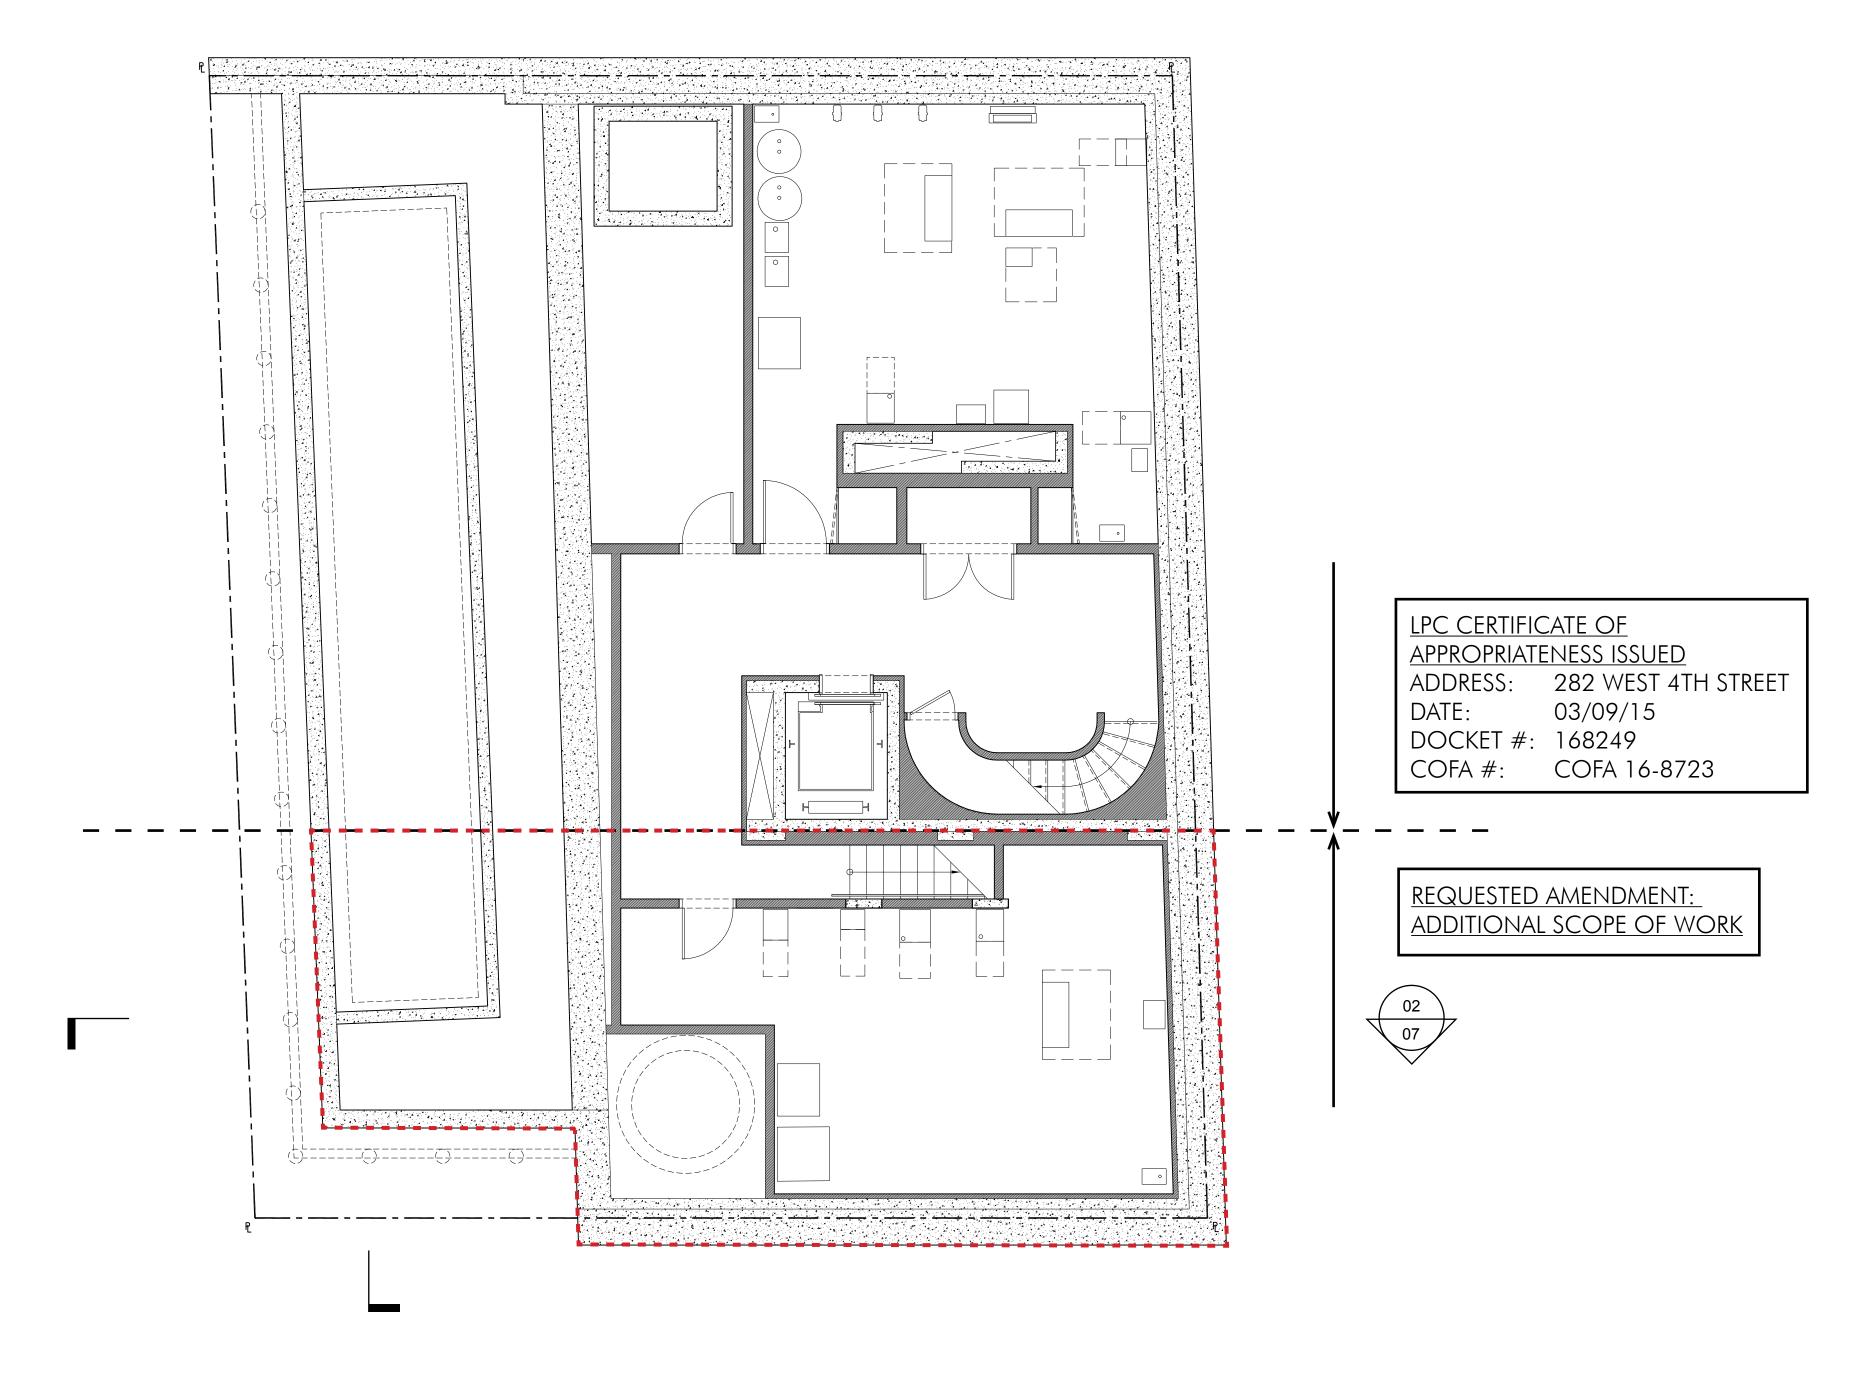

## 282 WEST 4TH STREET NEW YORK, NY 10004 RESIDENCE

PRESENTED TO
LANDMARKS PRESERVATION COMMISSION

TUESDAY, SEPTEMBER 8, 2015

PLOT PLAN 1/64"=1'

SELLDORF ARCHITECTS
860 BROADWAY NEW YORK NY 10003
PHONE 212.219.9571 FAX 212.941.6362