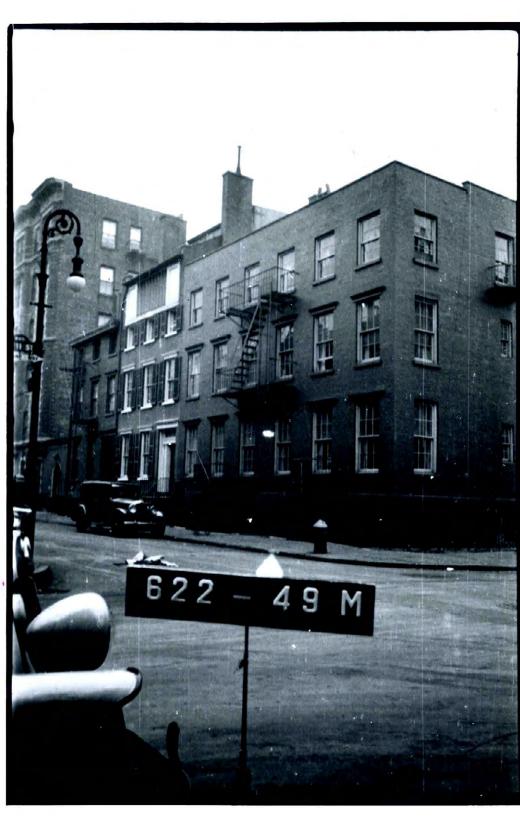

## WEST 11TH STREET

CORNER OF W.4TH ST + W.11TH ST LOOKING SOUTHWEST

01 LOOKING NORTH ON W 4TH ST

02 LOOKING SOUTH ON W 4TH ST

03 LOOKING SOUTHWEST

04 LOOKING WEST ON W 11TH ST

SELLDORF ARCHITEC 860 BROADWAY NEW YORK NY 10003 PHONE 212.219.9571 FAX 212.941.6362