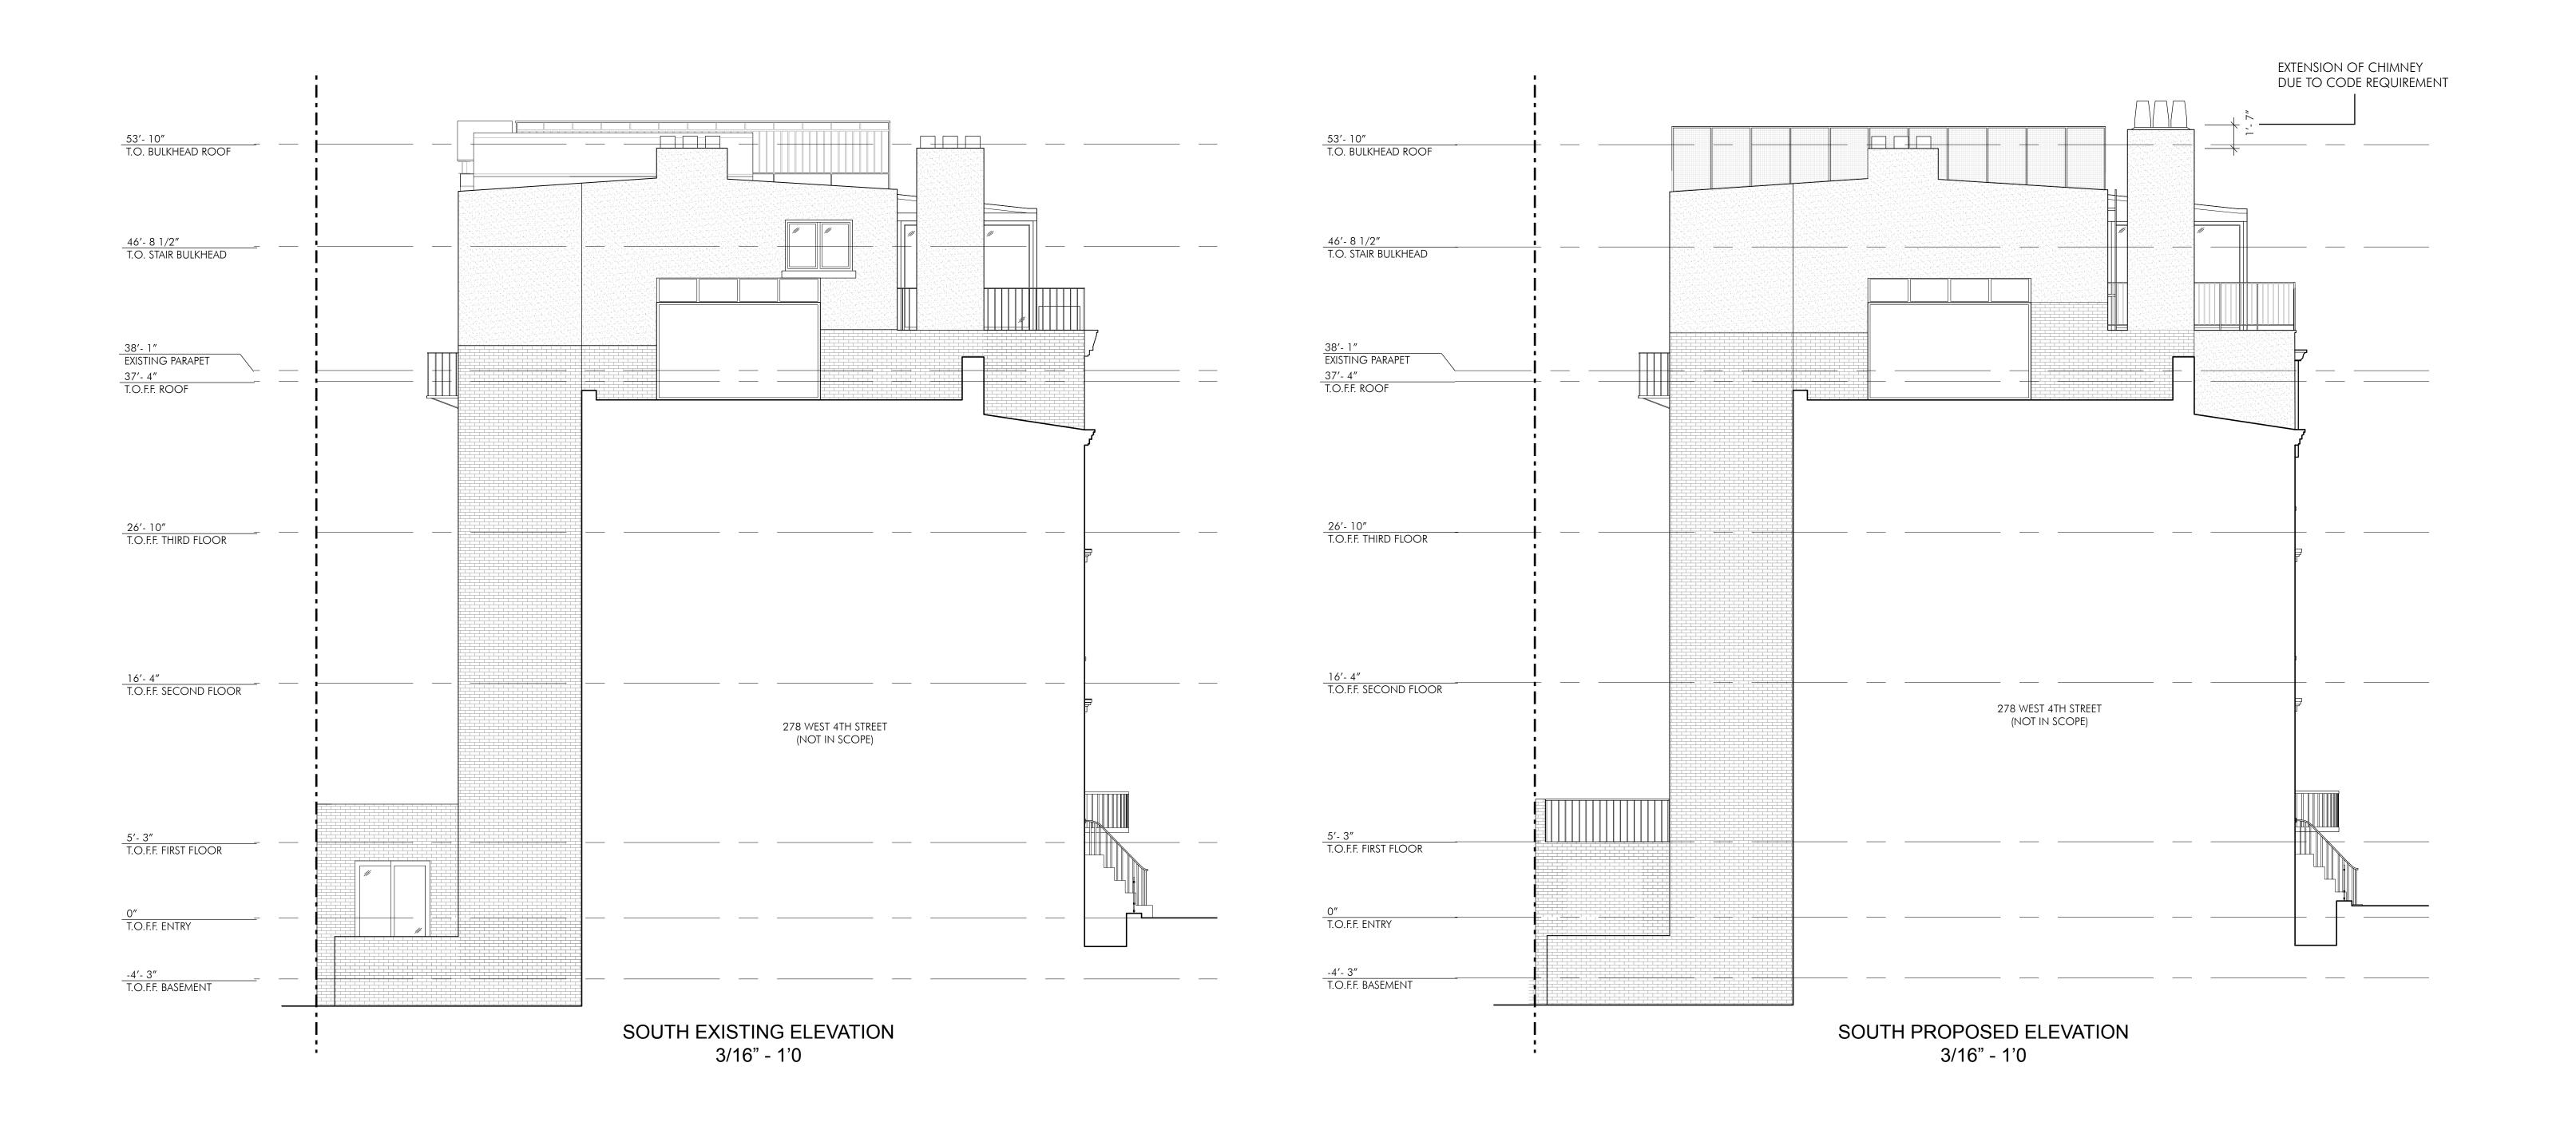

PROPOSED SECTIONS 3/16" = 1'0

PHONE 212.219.9571 FAX 212.941.6362

DOORS, WINDOW FRAME AND SASH: BLACK PAINT COLOR AND FINISH TO MATCH EXISTING

W 11TH ST SKYLIGHT, BULKHEAD SKYLIGHT AND DOOR FRAMES: DARK GREY PAINTED STEEL COLOR AND FINISH TO MATCH EXISTING

BRICK TO MATCH EXISTING CHIMNEY

BLUESTONE TO BE USED FOR TERRACE PAVERS

STAIR AND ELEVATOR BULKHEAD: GREY ZINC STANDING SEAM CLADDING

EXAMPLE OF GREY ZINC STANDING SEAM CLADDING SYSTEM

ROOFTOP MECHANICAL SCREEN