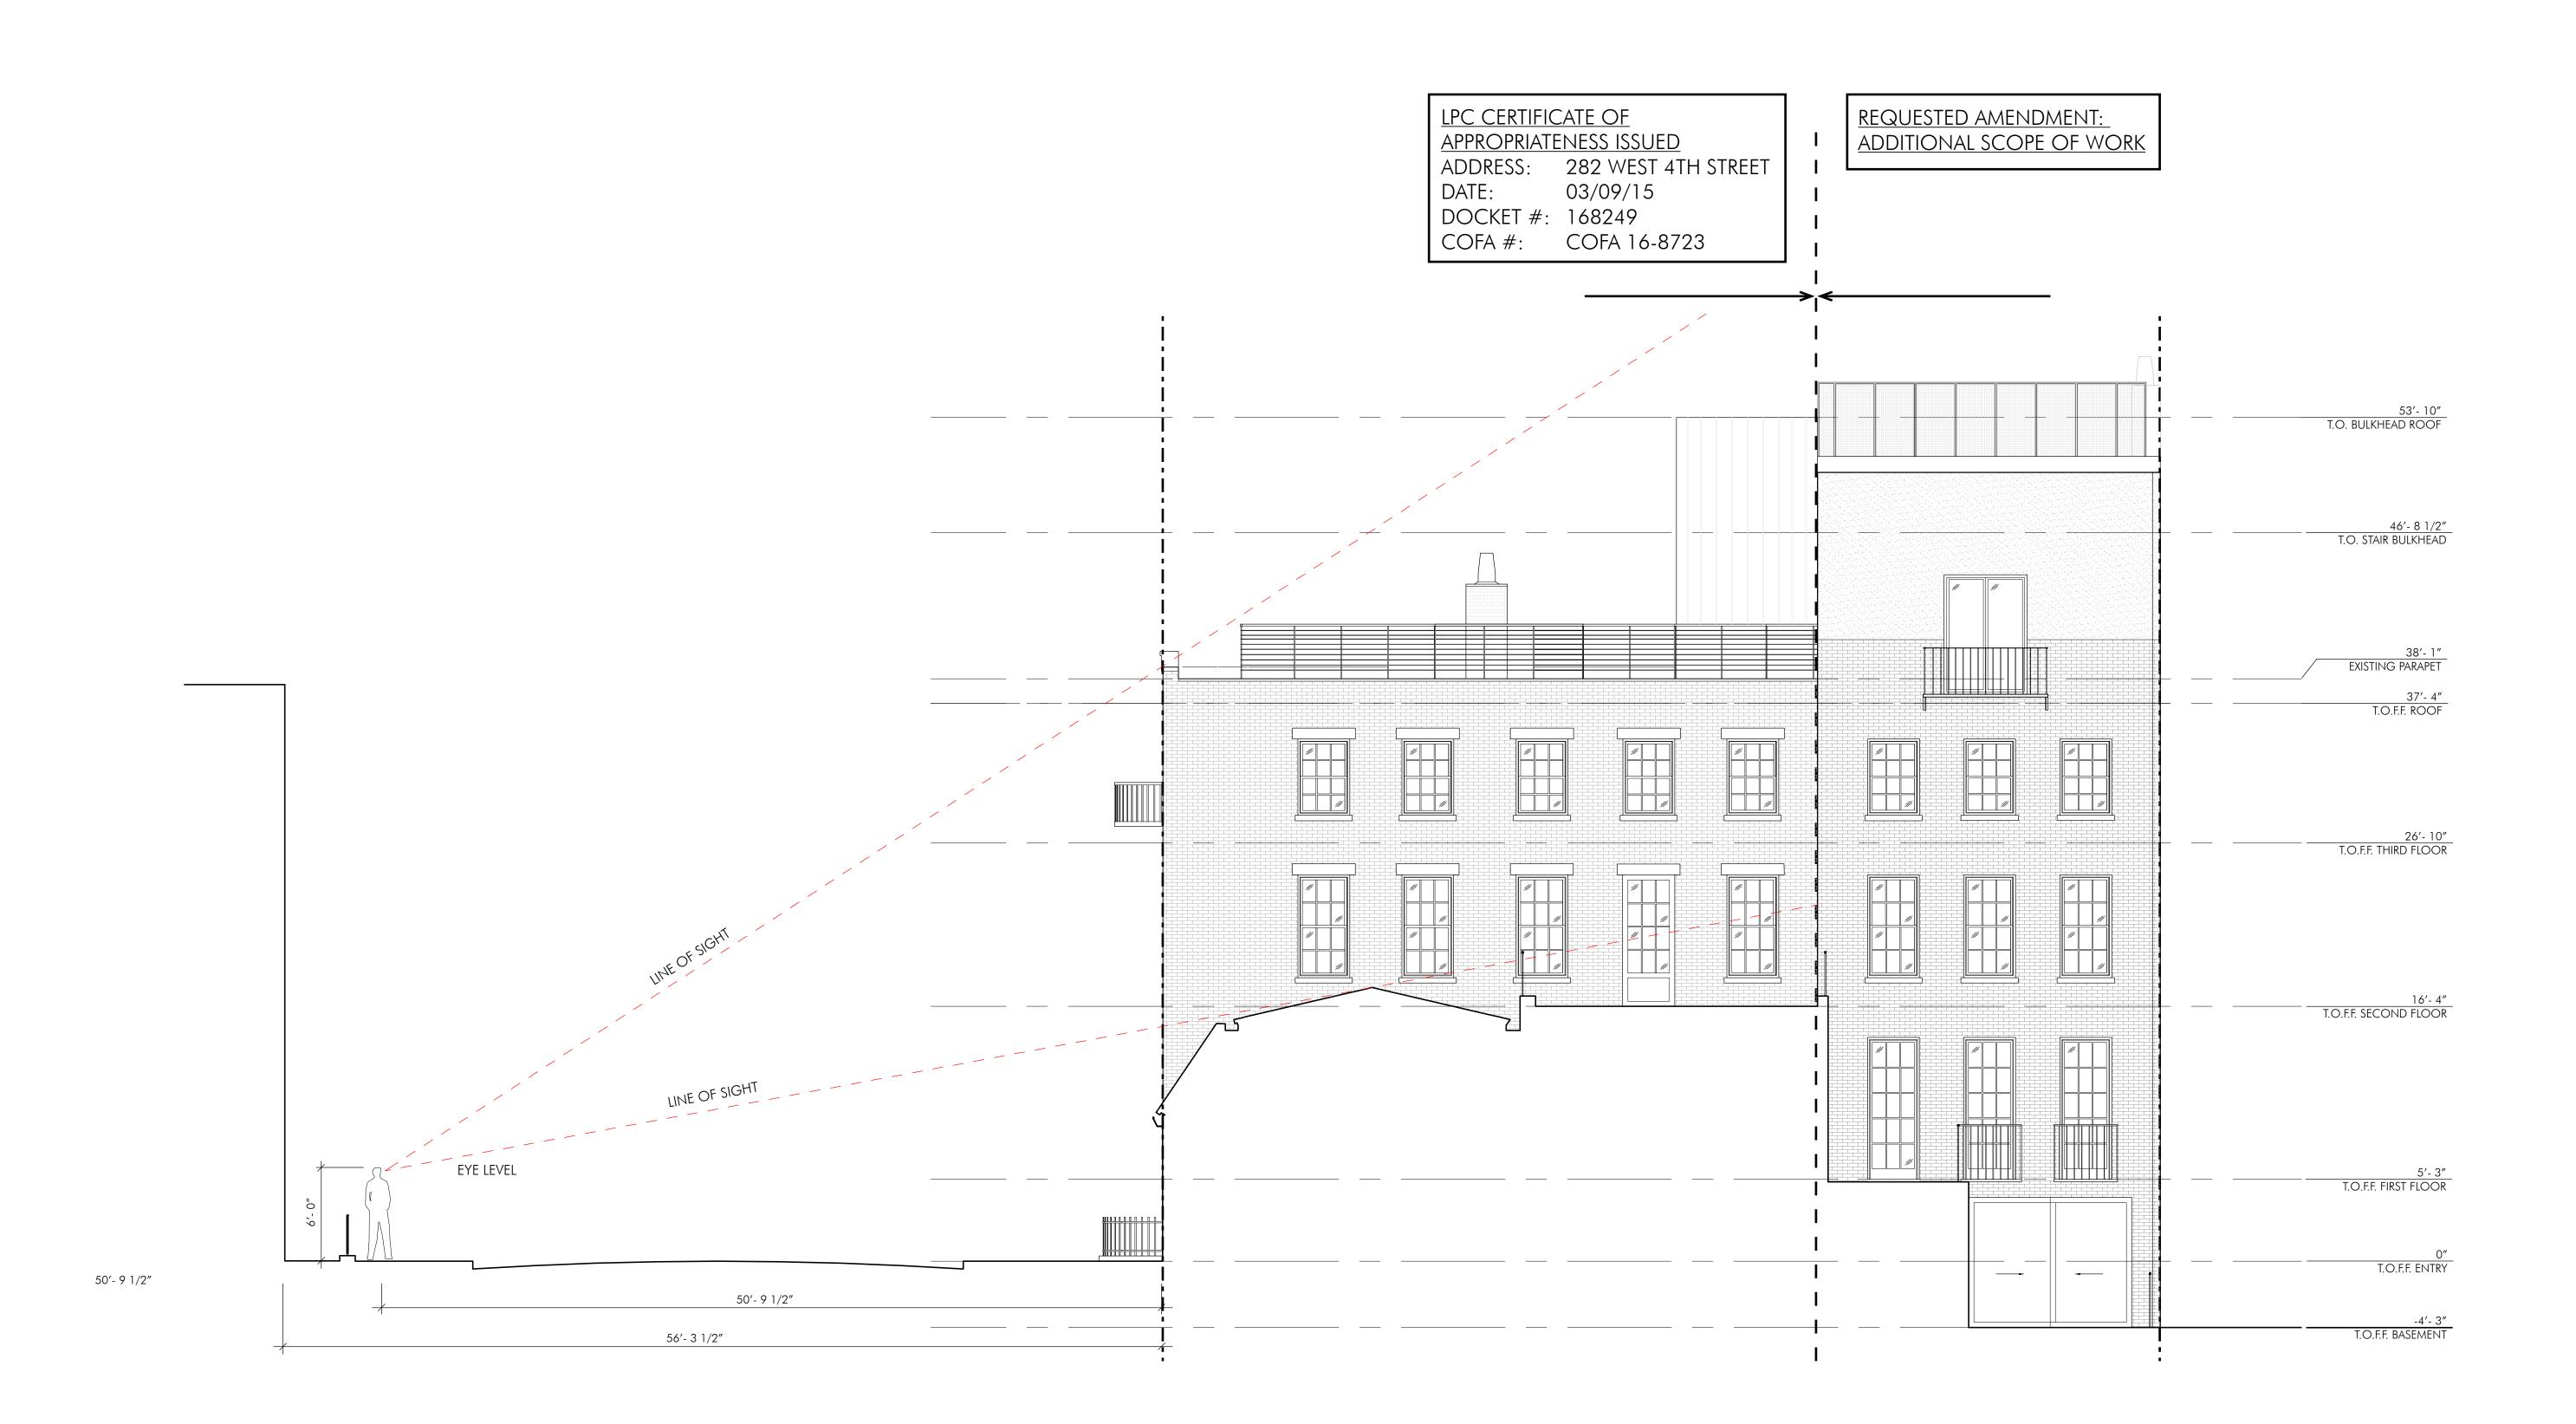

PROPOSED SECTIONS 3/16" = 1'0

PHONE 212.219.9571 FAX 212.941.6362

DOORS, WINDOW FRAME AND SASH: BLACK PAINT COLOR AND FINISH TO MATCH EXISTING

W 11TH ST SKYLIGHT, BULKHEAD SKYLIGHT AND DOOR FRAMES: DARK GREY PAINTED STEEL COLOR AND FINISH TO MATCH EXISTING