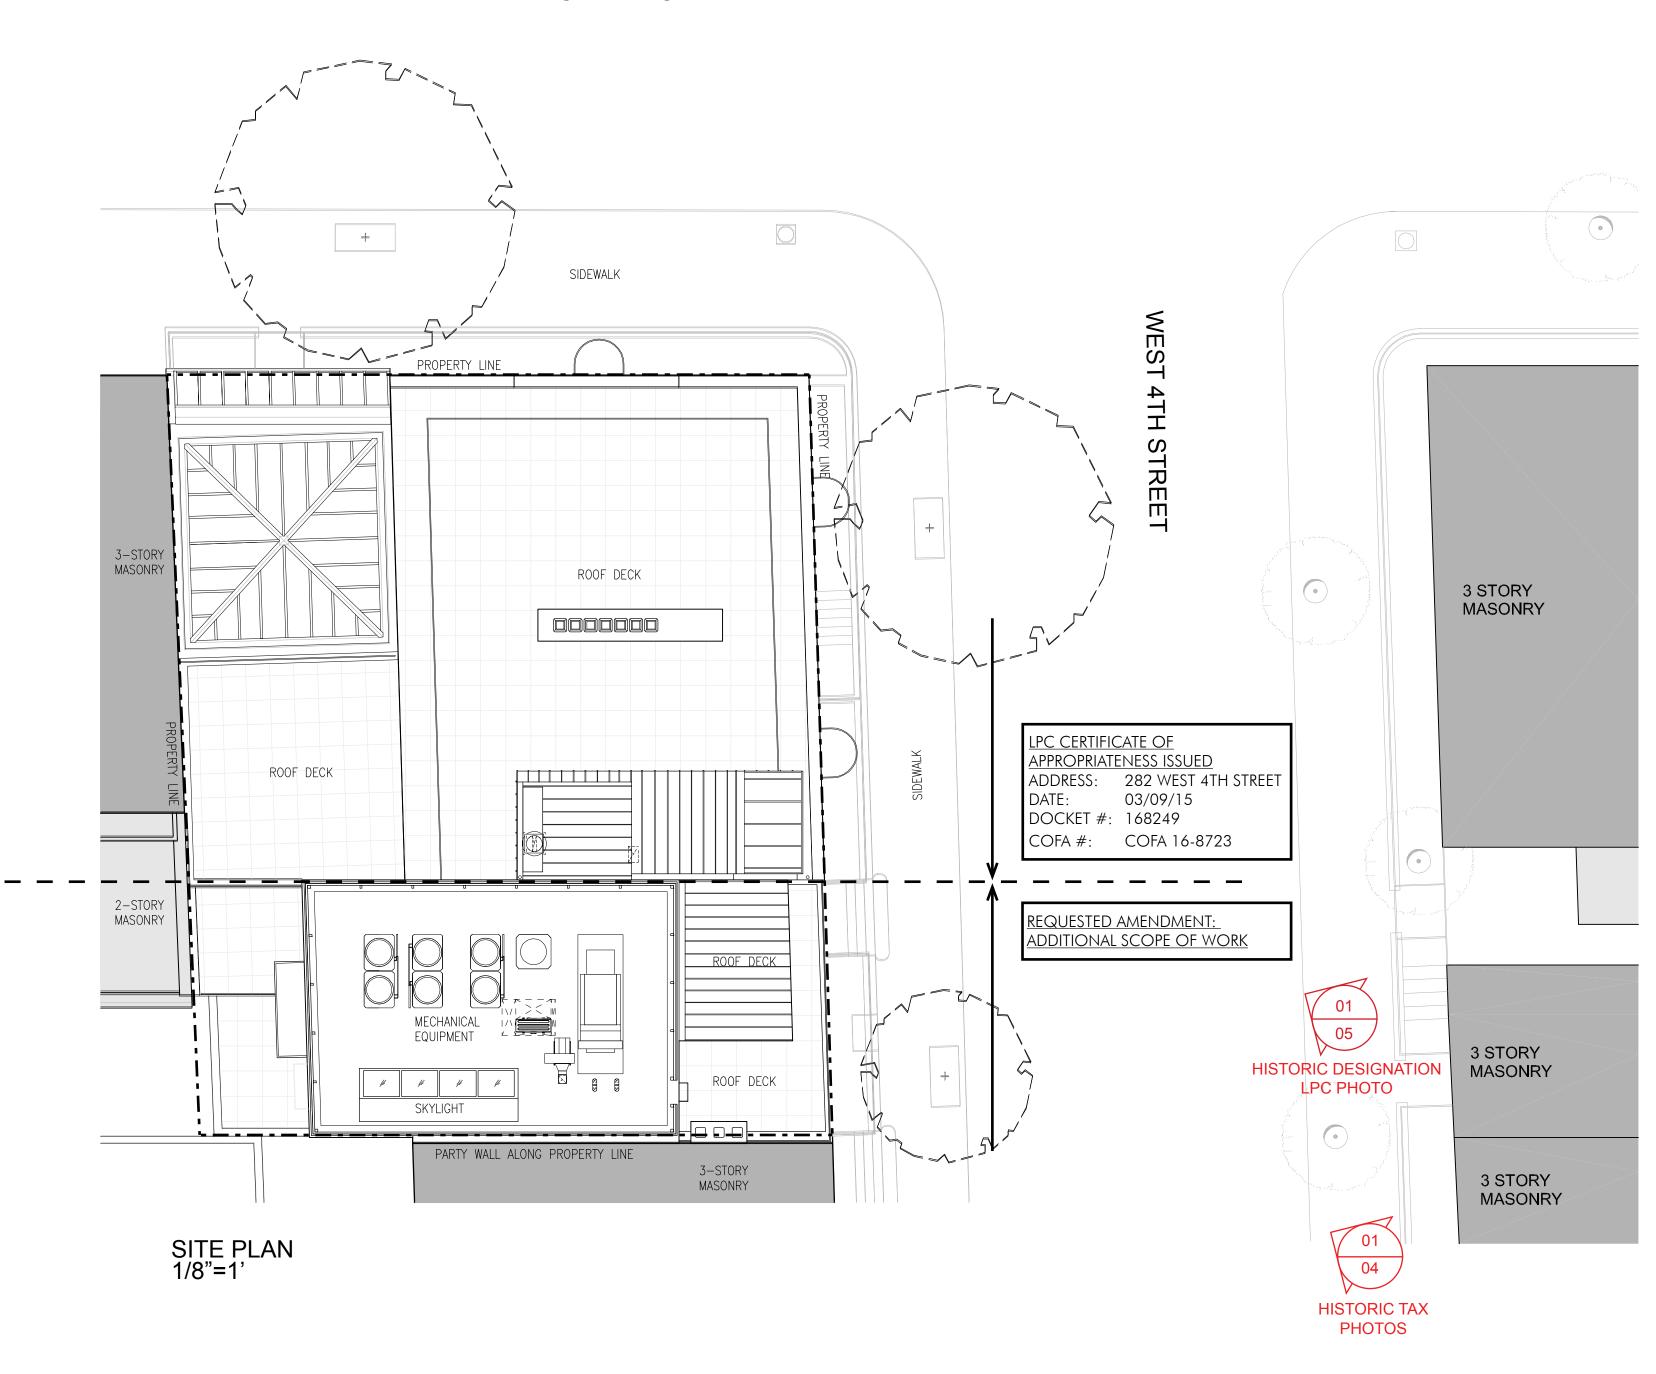

## 282 WEST 4TH STREET NEW YORK, NY 10004 RESIDENCE

PRESENTED TO
LANDMARKS PRESERVATION COMMISSION

TUESDAY, SEPTEMBER 8, 2015

PLOT PLAN 1/64"=1'

SELLDORF ARCHITECTS
860 BROADWAY NEW YORK NY 10003
PHONE 212.219.9571 FAX 212.941.6362