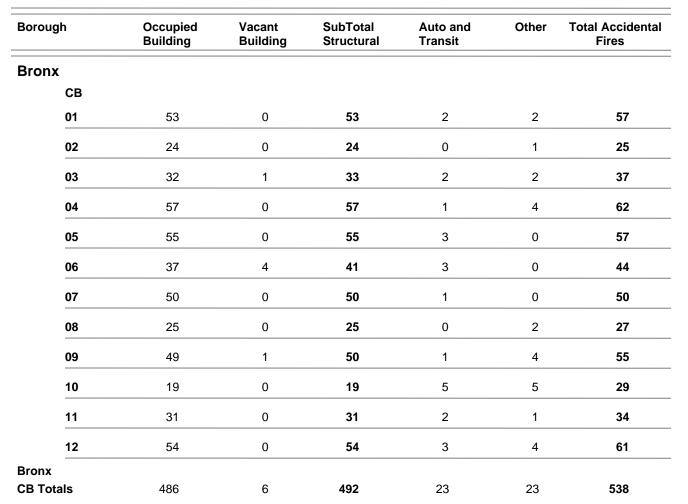

#### Summary of Accidental Fires by Borough and Community Board

For the period 01/01/2008 through 12/31/2008

Printed on Mar. 26, 2009

Thursday, March 26 2009 Page 1 of 5

**Investigative Management and Reporting System** 