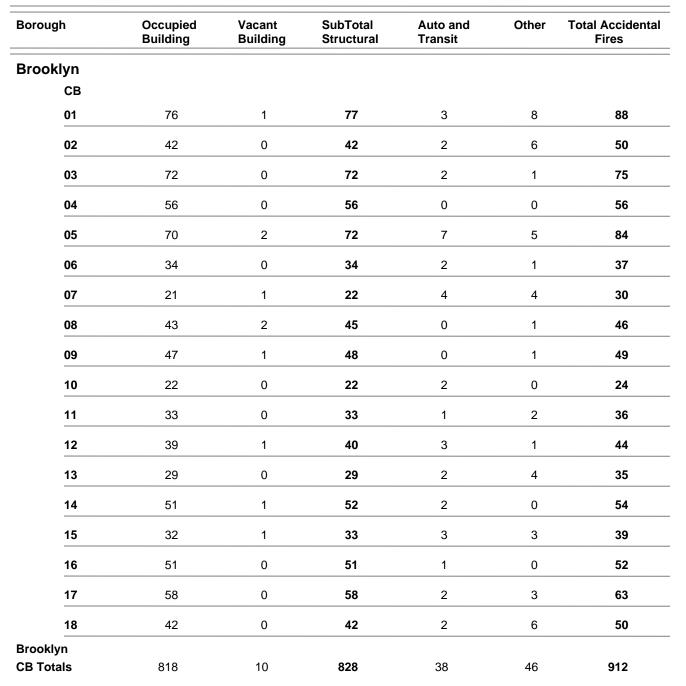

#### Summary of Accidental Fires by Borough and Community Board

For the period 01/01/2008 through 12/31/2008

Printed on Mar. 26, 2009

Thursday, March 26 2009 Page 2 of 5

**Investigative Management and Reporting System** 