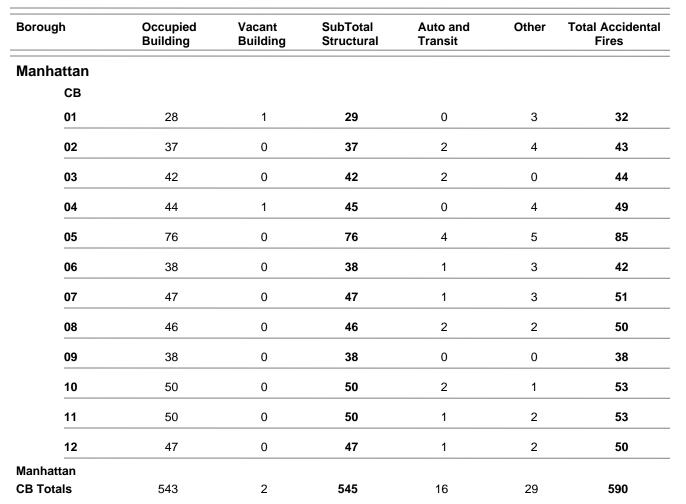

#### Summary of Accidental Fires by Borough and Community Board

For the period 01/01/2008 through 12/31/2008

Printed on Mar. 26, 2009

Thursday, March 26 2009 Page 3 of 5

**Investigative Management and Reporting System** 