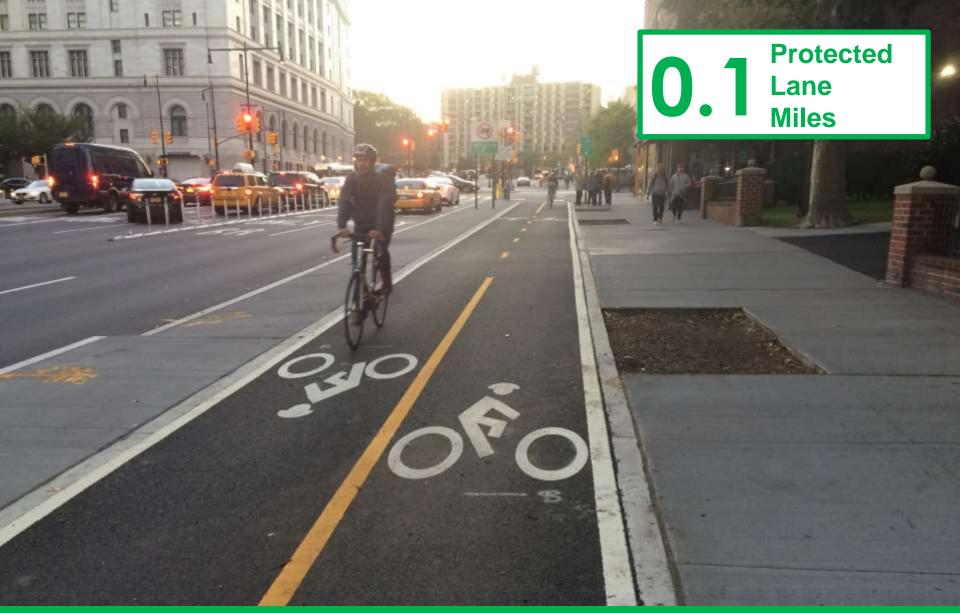

#### 20.4

E 138<sup>th</sup> Street Pedestrian and Bicycle Safety Improvements Bronx, 2018