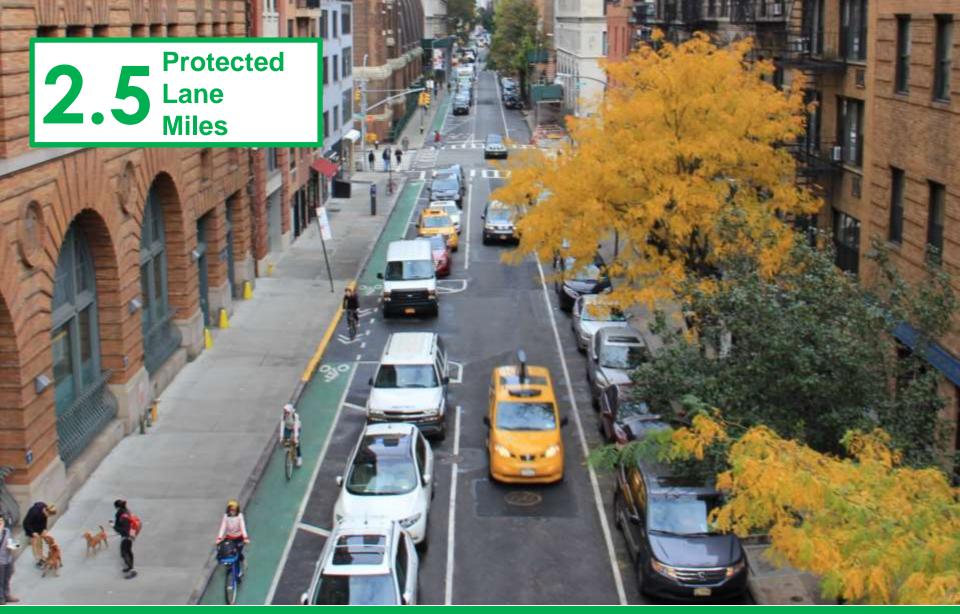

### Park Row Protected Bike Lanes and Pedestrian Connections Manhattan, 2018

Park Circle Two-way Protected Bike Lanes Brooklyn, 2018

26<sup>th</sup> Street and 29<sup>th</sup> Street Parking Protected Bike Lanes Manhattan, 2018