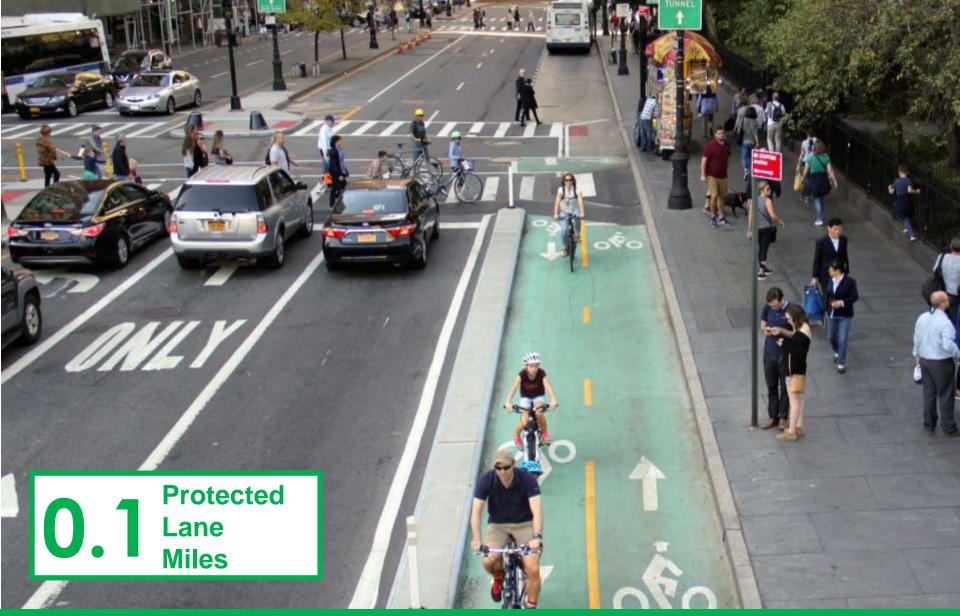

#### 20.4

E 138<sup>th</sup> Street Pedestrian and Bicycle Safety Improvements Bronx, 2018