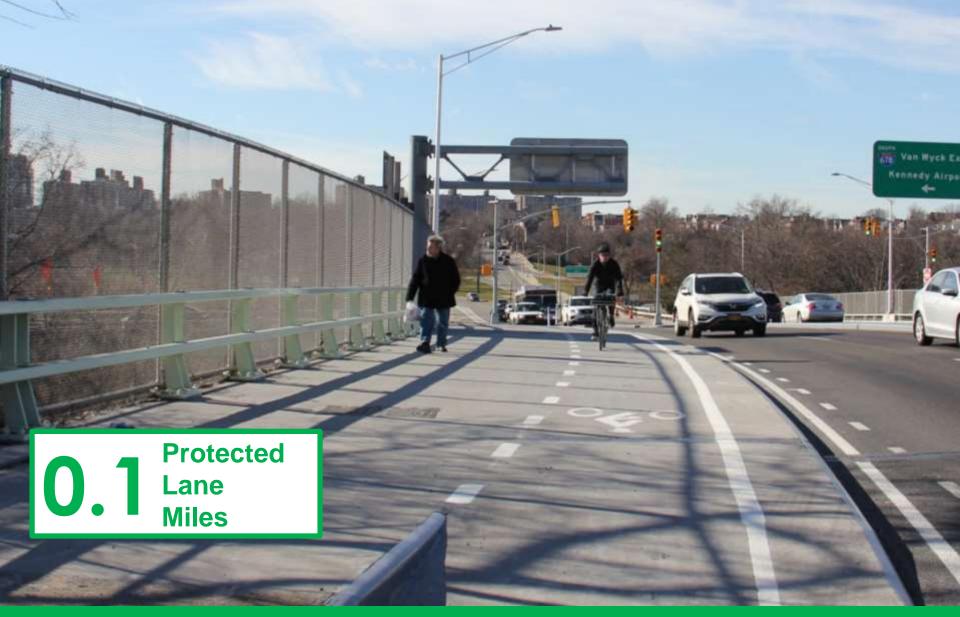

Jewel Avenue Bridge Protected Bicycle Lanes Queens, 2018

12<sup>th</sup> Street, 13<sup>th</sup> Street Protected Bike Lanes Manhattan, 2018

2<sup>nd</sup> Avenue Protected Bike Lanes, E 74th St - E 68th St Manhattan, 2018