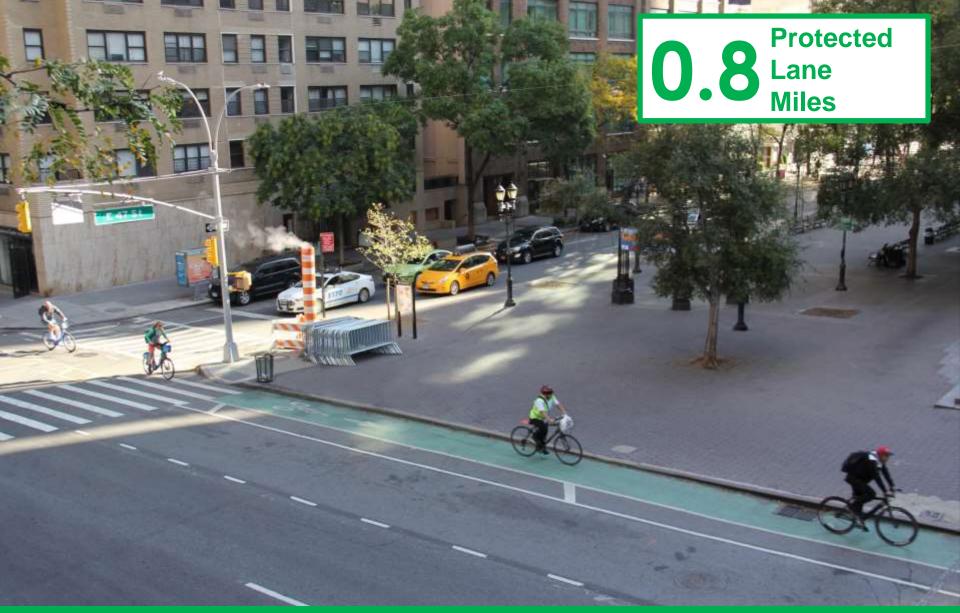

**7<sup>th</sup> Avenue** W 30<sup>th</sup> St – W 11<sup>th</sup> St Manhattan, 2017