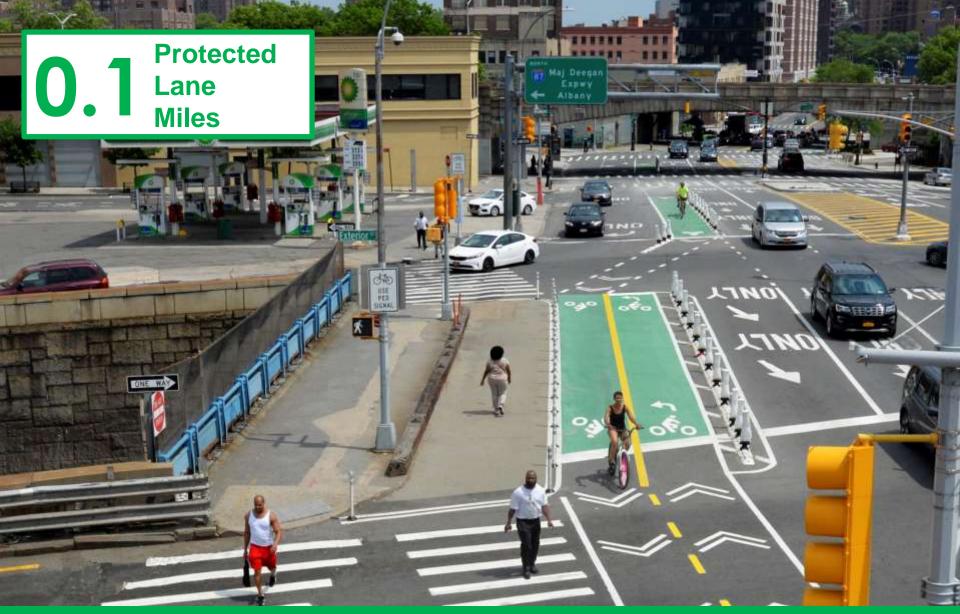

#### 20.4

E 138<sup>th</sup> Street Pedestrian and Bicycle Safety Improvements Bronx, 2018