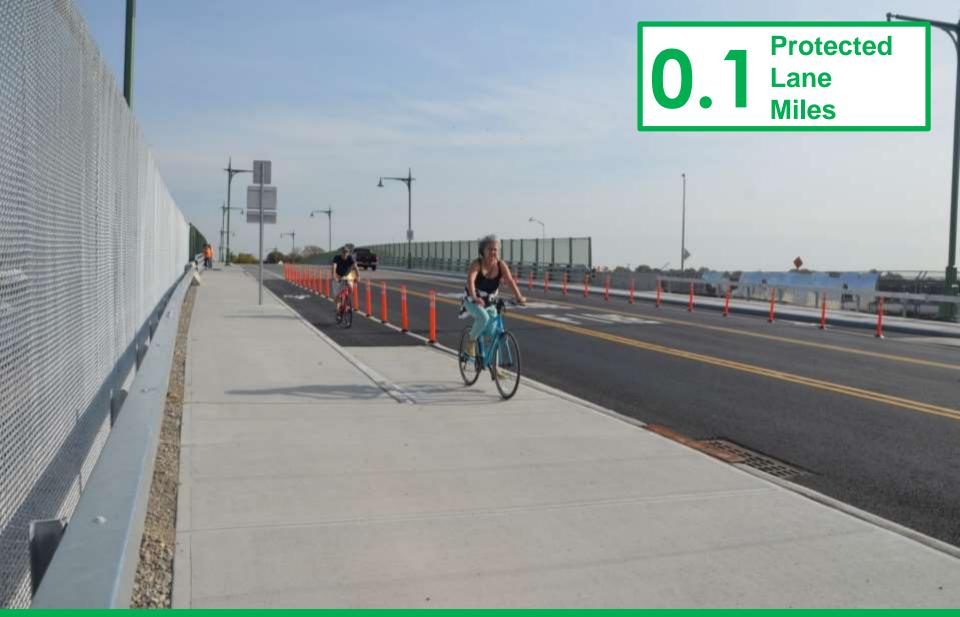

Jewel Avenue Bridge Protected Bicycle Lanes Queens, 2018

12<sup>th</sup> Street, 13<sup>th</sup> Street Protected Bike Lanes Manhattan, 2018

2<sup>nd</sup> Avenue Protected Bike Lanes, E 74th St - E 68th St Manhattan, 2018