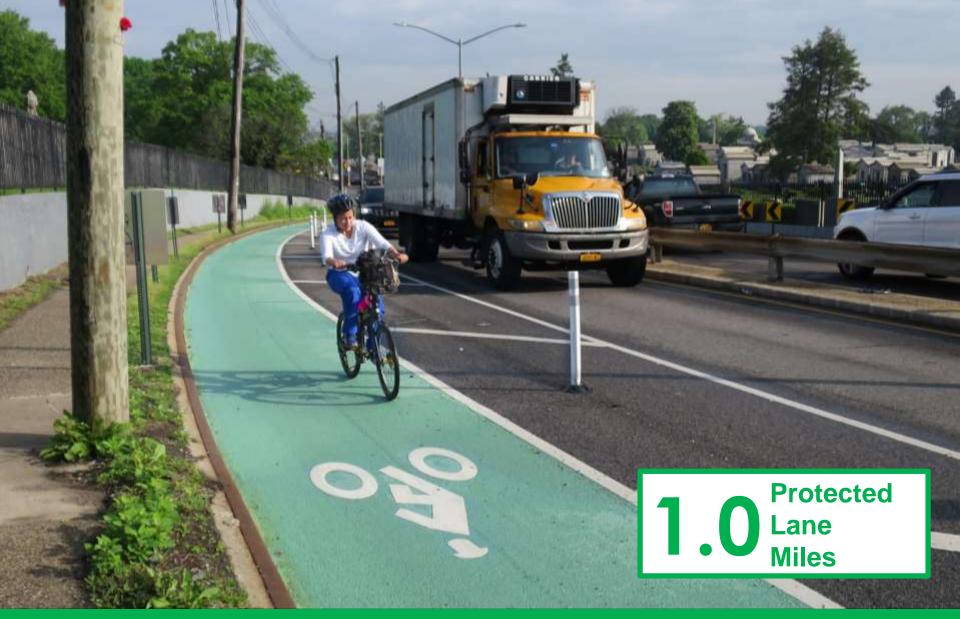

## **Edgecombe Avenue**

Hudson River Greenway – Broadway, Ft Washington Ave – High Bridge Manhattan, 2015

**Queens Boulevard** 50<sup>th</sup> St – 73<sup>rd</sup> St Queens, 2015

**1<sup>st</sup> Avenue** E 49<sup>th</sup> St – E 55<sup>th</sup> St Manhattan, 2015