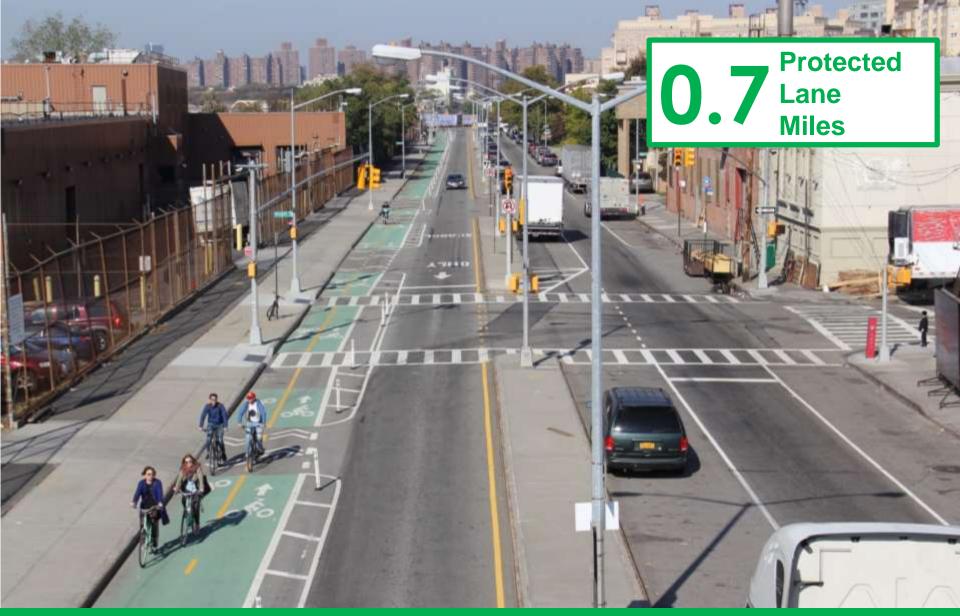

### Park Row Protected Bike Lanes and Pedestrian Connections Manhattan, 2018

Park Circle Two-way Protected Bike Lanes Brooklyn, 2018

26<sup>th</sup> Street and 29<sup>th</sup> Street Parking Protected Bike Lanes Manhattan, 2018