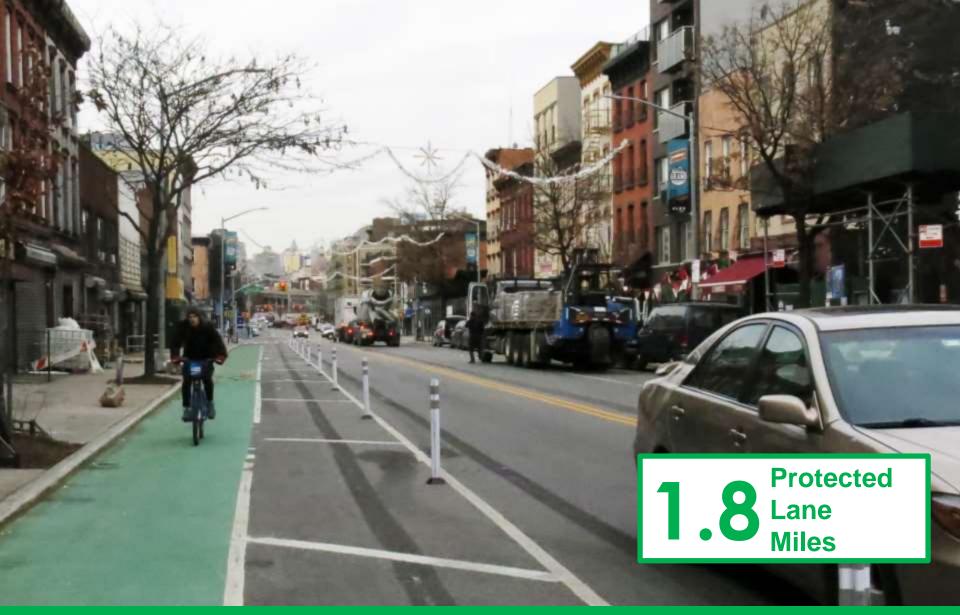

### Vanderbilt Ave, Cleremont Ave Bike Lanes Brooklyn, 2018

9<sup>th</sup> Street Parking Protected Bike Lanes Brooklyn, 2018

43<sup>rd</sup> Avenue, Skillman Avenue Protected Bike Lanes Queens, 2018

4<sup>th</sup> Avenue Protected Bike Lanes 60<sup>th</sup> St – 64<sup>th</sup> St Brooklyn, 2018