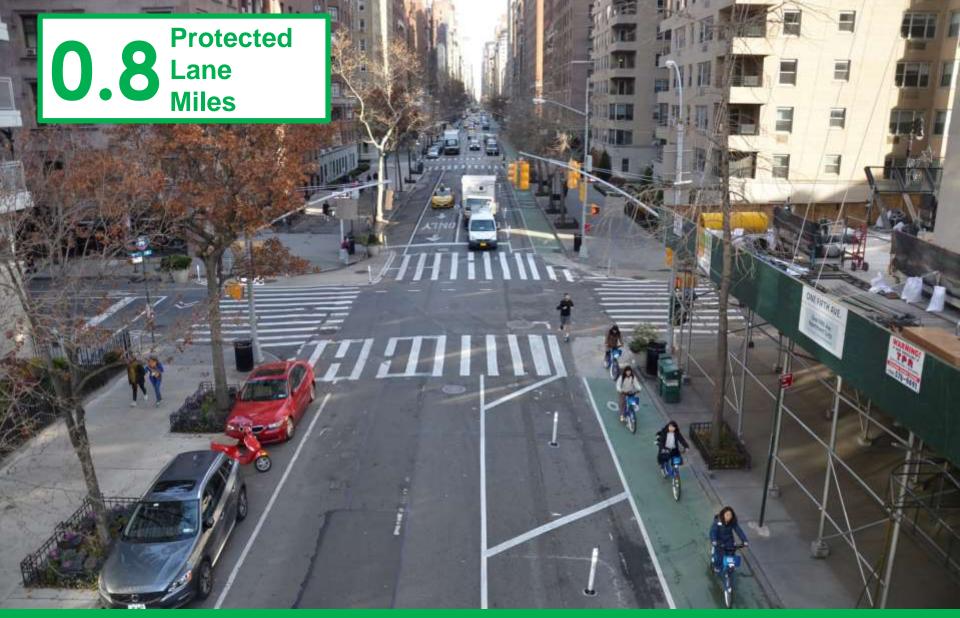

### Park Row Protected Bike Lanes and Pedestrian Connections Manhattan, 2018

Park Circle Two-way Protected Bike Lanes Brooklyn, 2018

26<sup>th</sup> Street and 29<sup>th</sup> Street Parking Protected Bike Lanes Manhattan, 2018