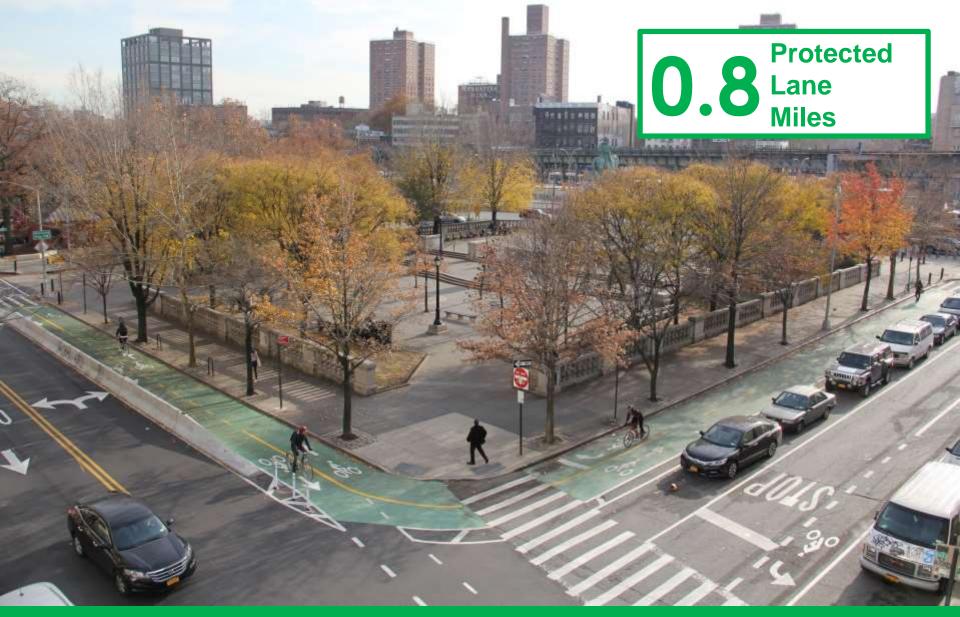

### Park Row Protected Bike Lanes and Pedestrian Connections Manhattan, 2018

Park Circle Two-way Protected Bike Lanes Brooklyn, 2018

26<sup>th</sup> Street and 29<sup>th</sup> Street Parking Protected Bike Lanes Manhattan, 2018