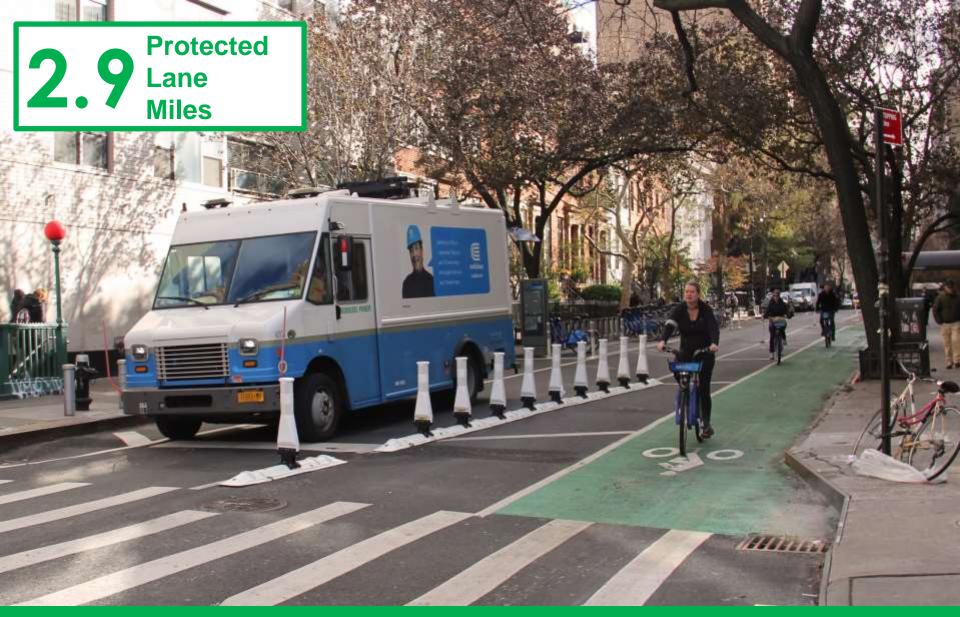

Jewel Avenue Bridge Protected Bicycle Lanes Queens, 2018

12<sup>th</sup> Street, 13<sup>th</sup> Street Protected Bike Lanes Manhattan, 2018

2<sup>nd</sup> Avenue Protected Bike Lanes, E 74th St - E 68th St Manhattan, 2018