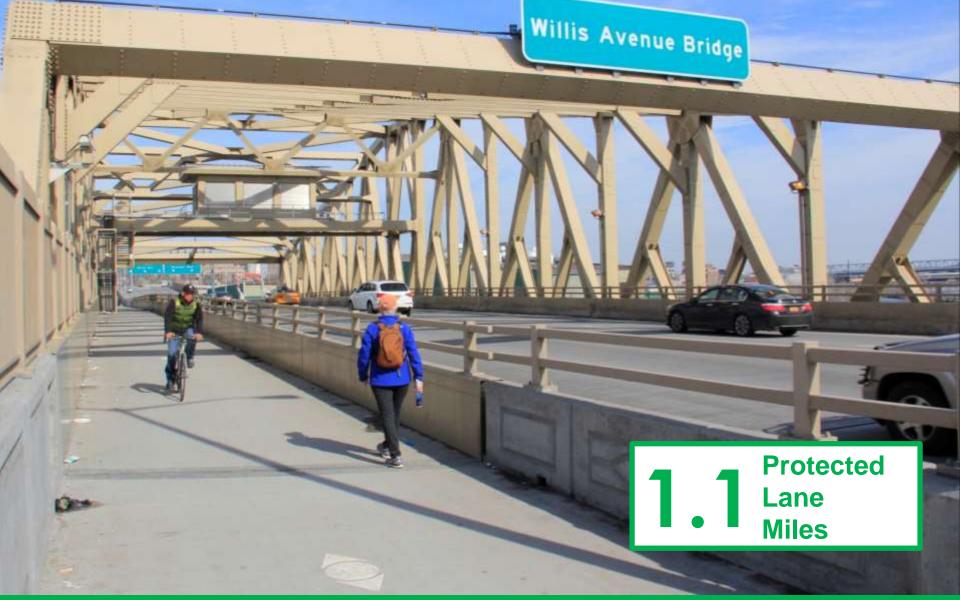

Willis Avenue Bridge E 125<sup>th</sup> St – E 135<sup>th</sup> St Bronx - Manhattan, 2014

Lafayette Street and 4th Avenue Great Jones St – E 12<sup>th</sup> St Manhattan, 2014

East 37th Street East River Greenway – E 38<sup>th</sup> St Manhattan, 2014