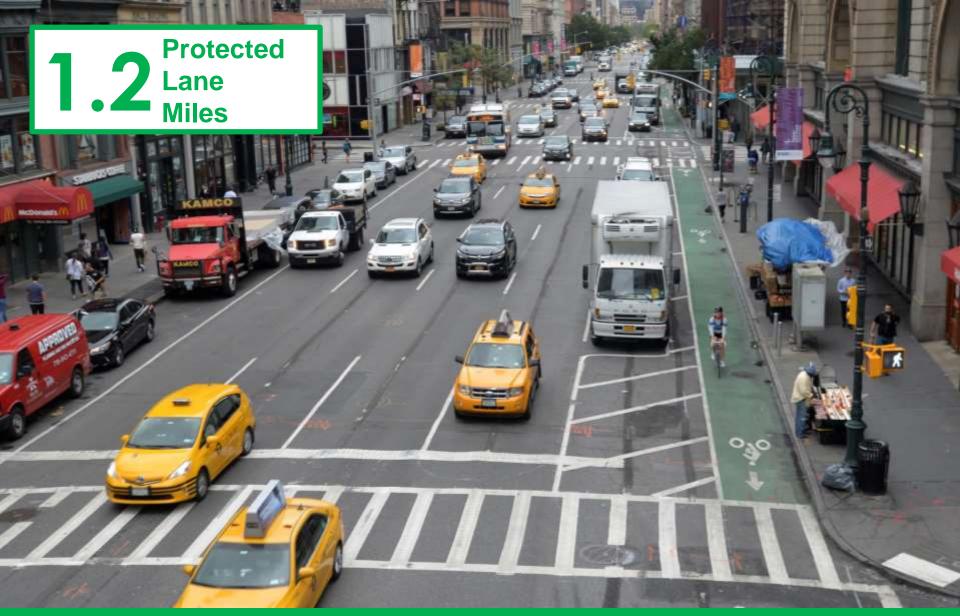

### Park Row Protected Bike Lanes and Pedestrian Connections Manhattan, 2018

Park Circle Two-way Protected Bike Lanes Brooklyn, 2018

26<sup>th</sup> Street and 29<sup>th</sup> Street Parking Protected Bike Lanes Manhattan, 2018