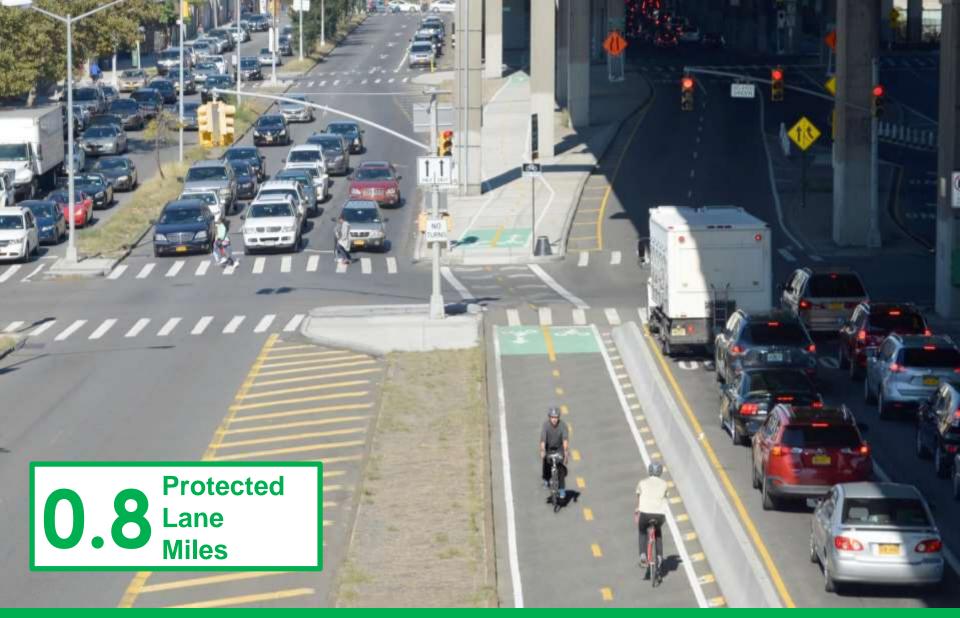

Jewel Avenue Bridge Protected Bicycle Lanes Queens, 2018

12<sup>th</sup> Street, 13<sup>th</sup> Street Protected Bike Lanes Manhattan, 2018

2<sup>nd</sup> Avenue Protected Bike Lanes, E 74th St - E 68th St Manhattan, 2018