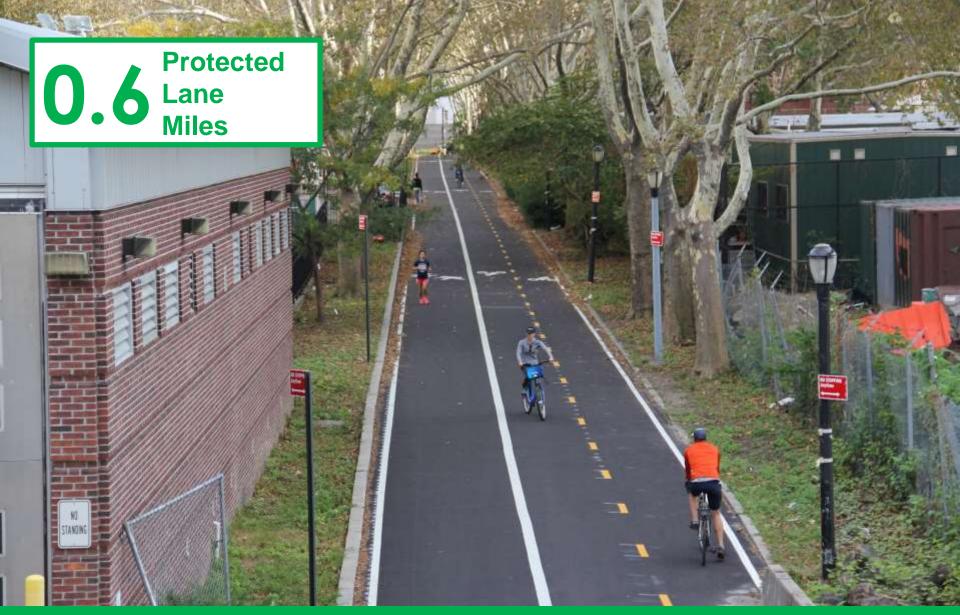

#### 20.4

E 138<sup>th</sup> Street Pedestrian and Bicycle Safety Improvements Bronx, 2018