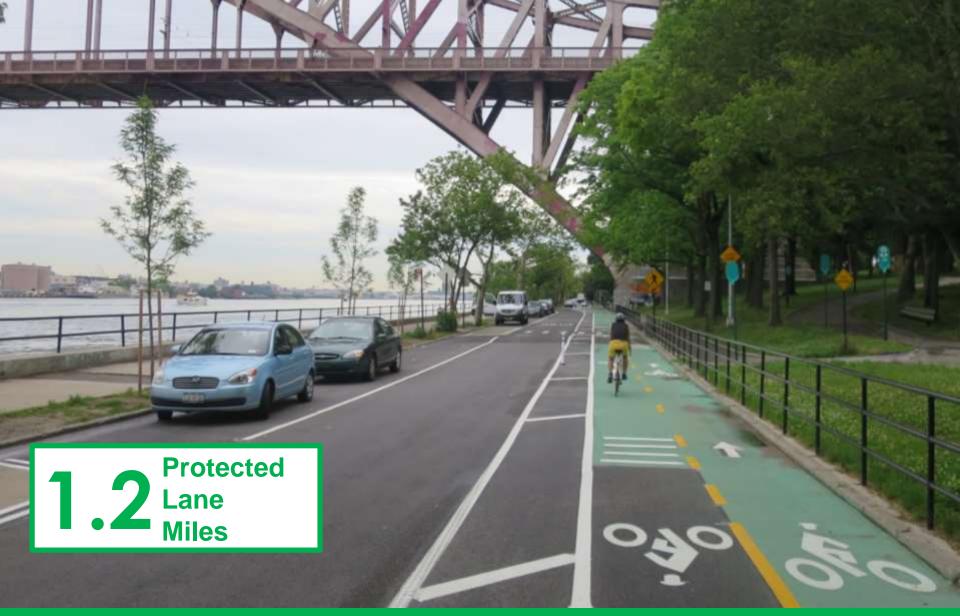

#### 20.4

E 138<sup>th</sup> Street Pedestrian and Bicycle Safety Improvements Bronx, 2018