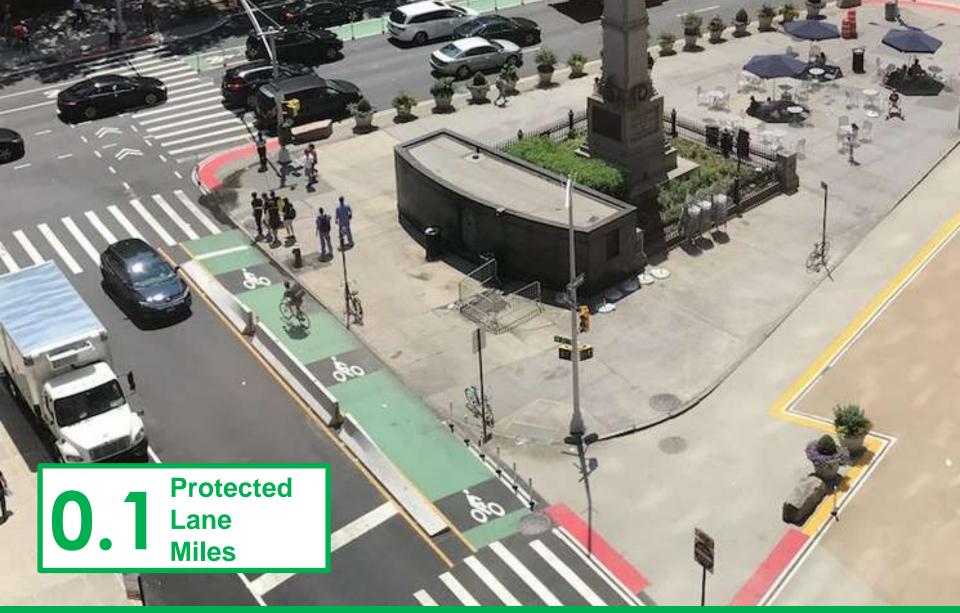

Broadway Protected Bike Lanes and Pedestrian Safety Improvements Bronx, 2018

NEW YORK CITY

73<sup>rd</sup> Avenue, 230<sup>th</sup> Street, 233<sup>rd</sup> Street Protected Bike Lanes Queens, 2018