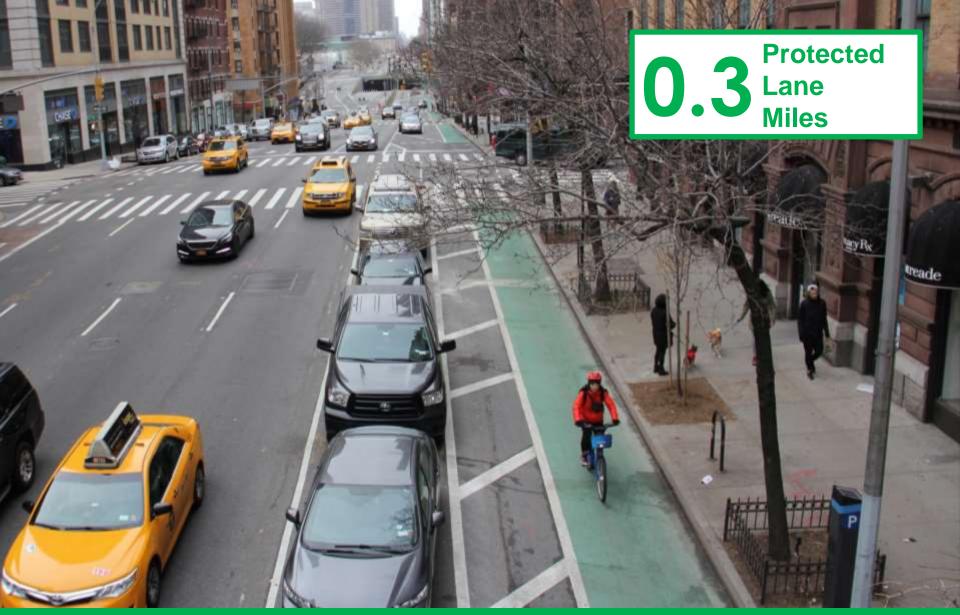

#### 2017 Protected Lane Miles 24.9

Hoyt Avenue North 27<sup>th</sup> St – 19<sup>th</sup> St Queens, 2017

2<sup>nd</sup> Avenue E 59<sup>th</sup> St - E 43<sup>rd</sup> St Manhattan, 2017

Broadway W 23<sup>rd</sup> St – W 26<sup>th</sup> St Manhattan, 2017