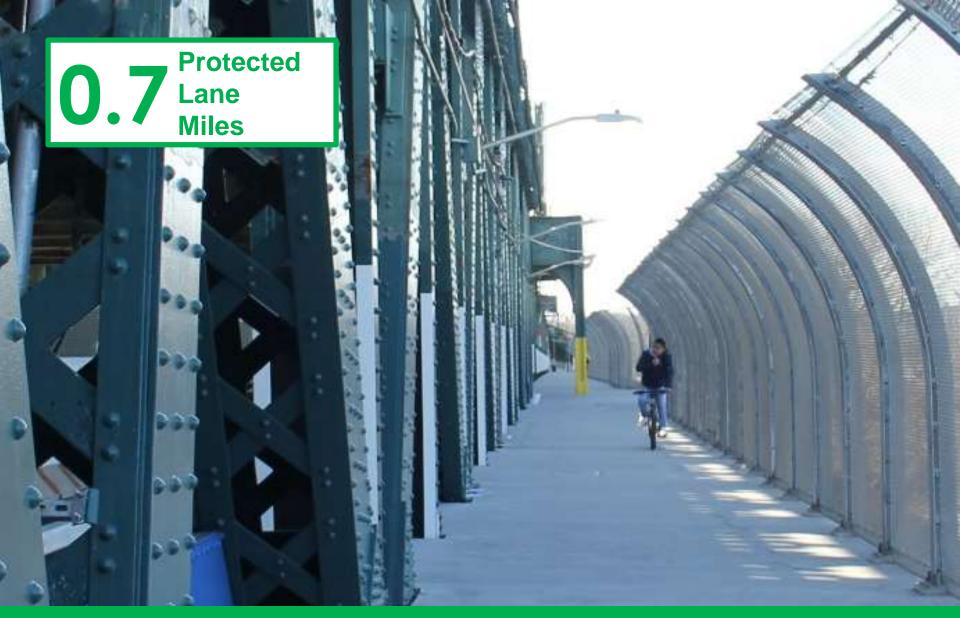

Jewel Avenue Bridge Protected Bicycle Lanes Queens, 2018

12<sup>th</sup> Street, 13<sup>th</sup> Street Protected Bike Lanes Manhattan, 2018

2<sup>nd</sup> Avenue Protected Bike Lanes, E 74th St - E 68th St Manhattan, 2018