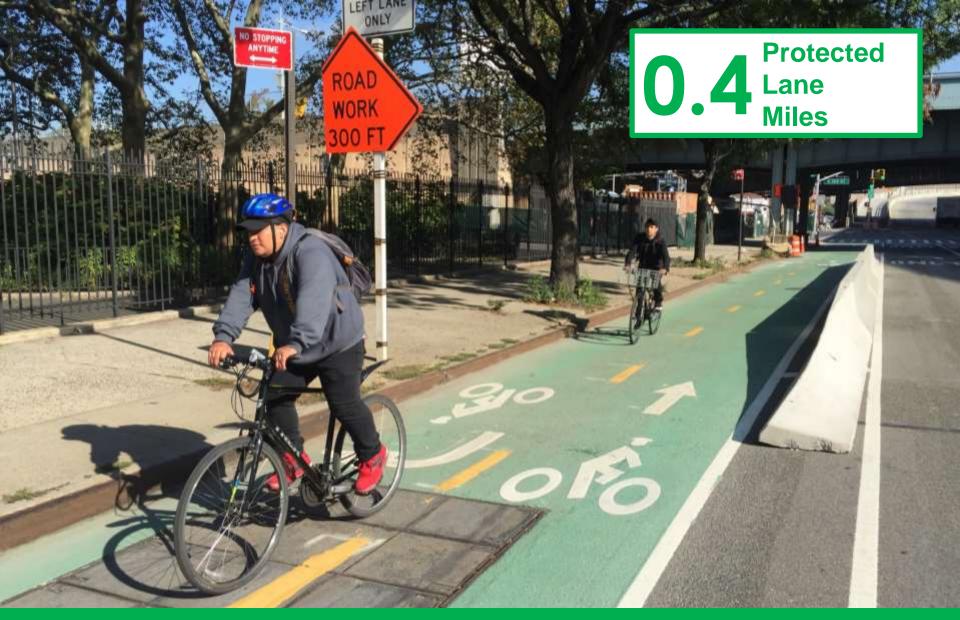

#### 20.4

E 138<sup>th</sup> Street Pedestrian and Bicycle Safety Improvements Bronx, 2018