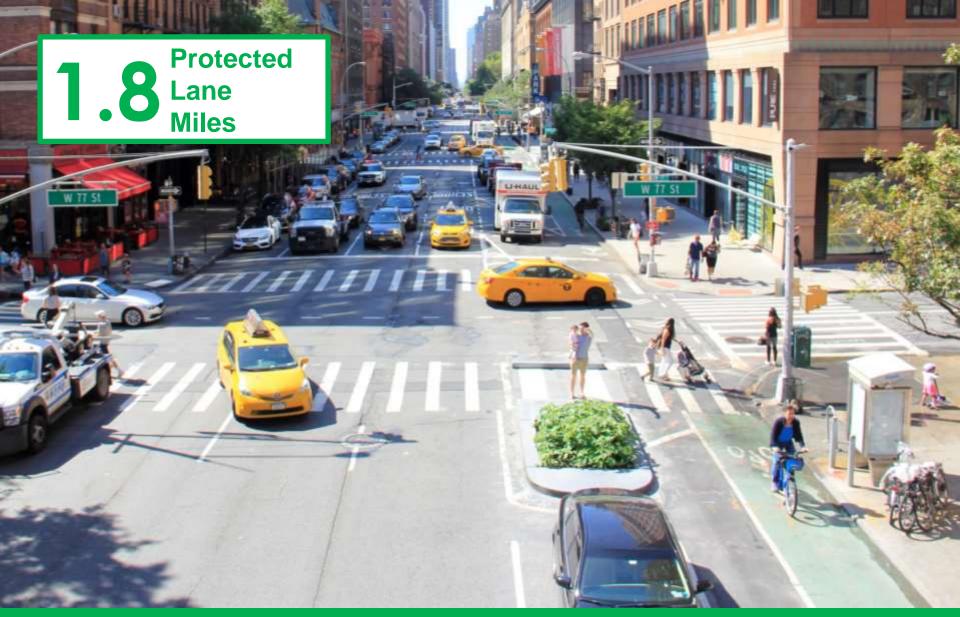

### Vanderbilt Ave, Cleremont Ave Bike Lanes Brooklyn, 2018

9<sup>th</sup> Street Parking Protected Bike Lanes Brooklyn, 2018

43<sup>rd</sup> Avenue, Skillman Avenue Protected Bike Lanes Queens, 2018

4<sup>th</sup> Avenue Protected Bike Lanes 60<sup>th</sup> St – 64<sup>th</sup> St Brooklyn, 2018