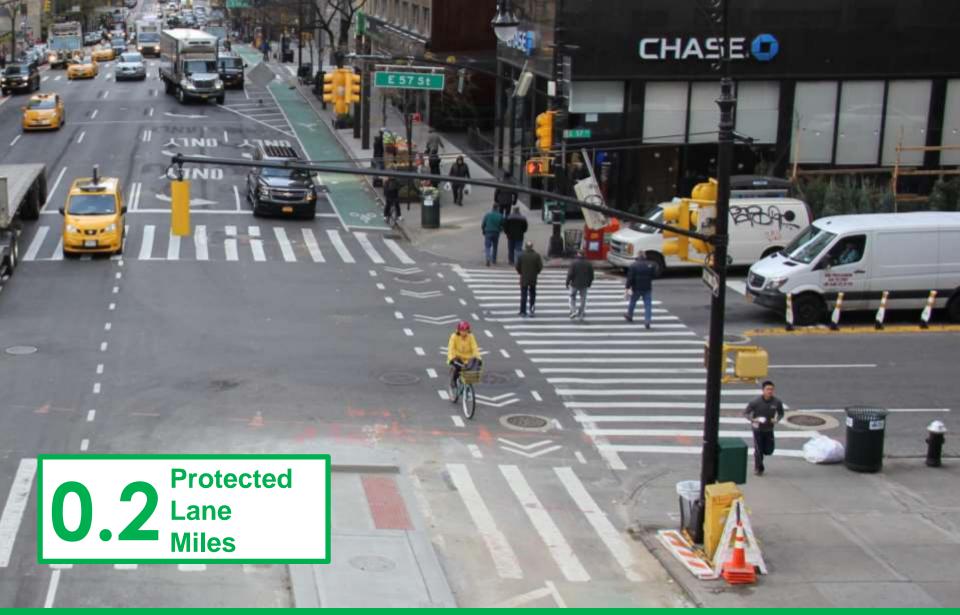

#### 2017 Protected Lane Miles 24.9

Hoyt Avenue North 27<sup>th</sup> St – 19<sup>th</sup> St Queens, 2017

2<sup>nd</sup> Avenue E 59<sup>th</sup> St - E 43<sup>rd</sup> St Manhattan, 2017

Broadway W 23<sup>rd</sup> St – W 26<sup>th</sup> St Manhattan, 2017