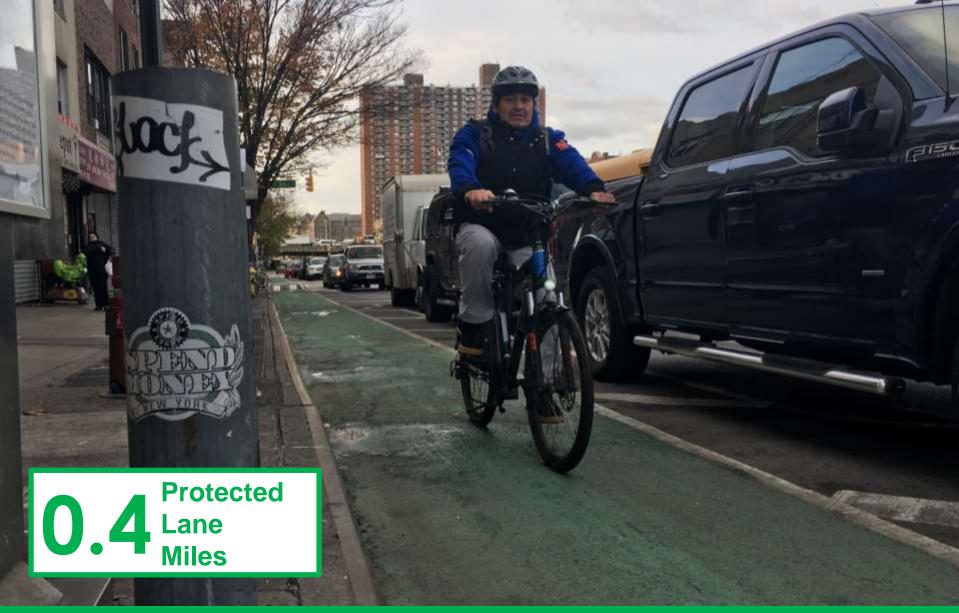

Delancey Street Williamsburg Bridge Connection Manhattan, 2018

Knickerbocker Avenue Protected Bike Lanes Brooklyn, 2018

43<sup>rd</sup> Street, 58<sup>th</sup> Street Parking Protected Bike Lanes Brooklyn, 2018