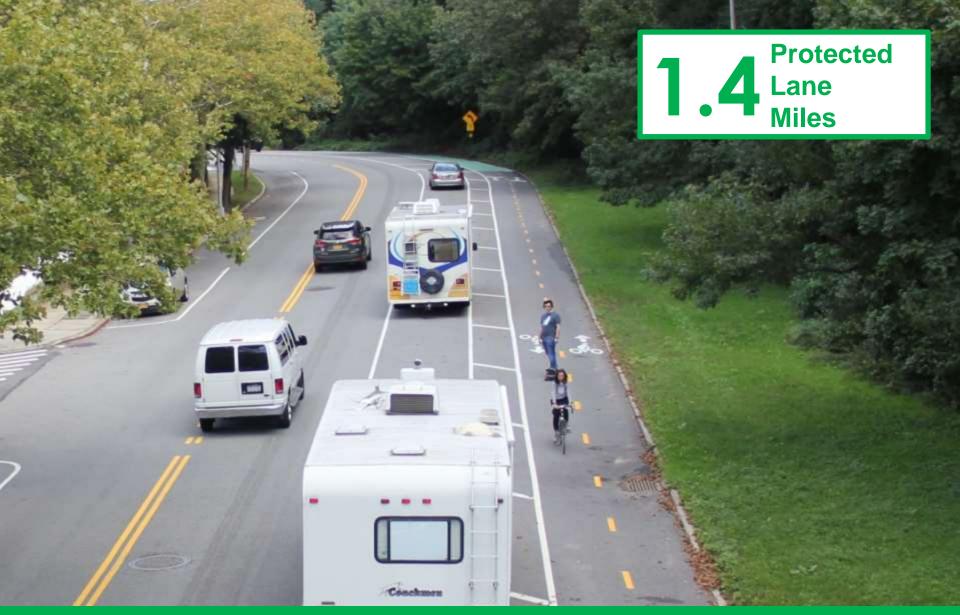

Broadway Protected Bike Lanes and Pedestrian Safety Improvements Bronx, 2018

NEW YORK CITY

73<sup>rd</sup> Avenue, 230<sup>th</sup> Street, 233<sup>rd</sup> Street Protected Bike Lanes Queens, 2018