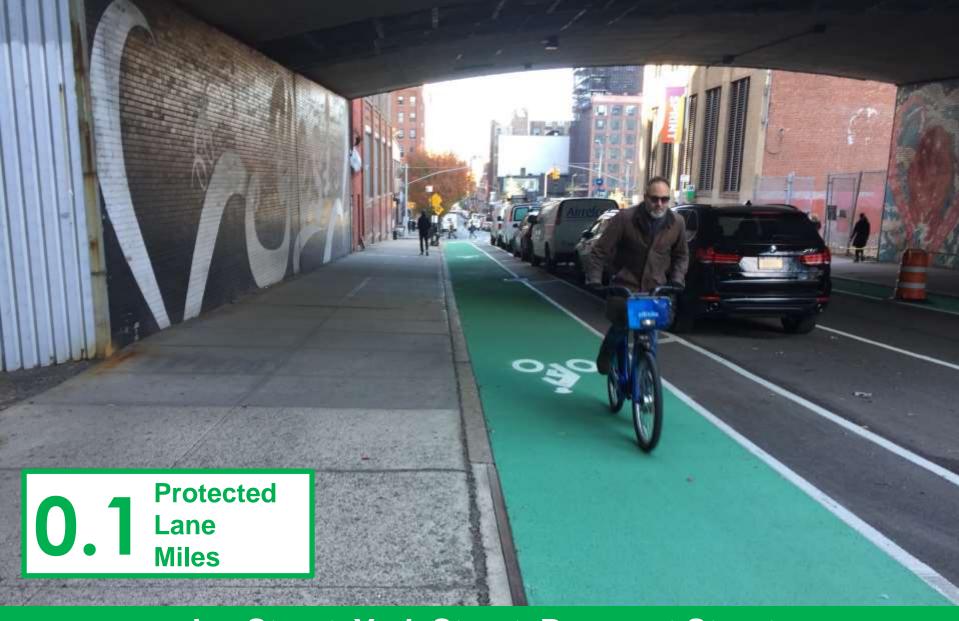

Delancey Street Williamsburg Bridge Connection Manhattan, 2018

Knickerbocker Avenue Protected Bike Lanes Brooklyn, 2018

43<sup>rd</sup> Street, 58<sup>th</sup> Street Parking Protected Bike Lanes Brooklyn, 2018