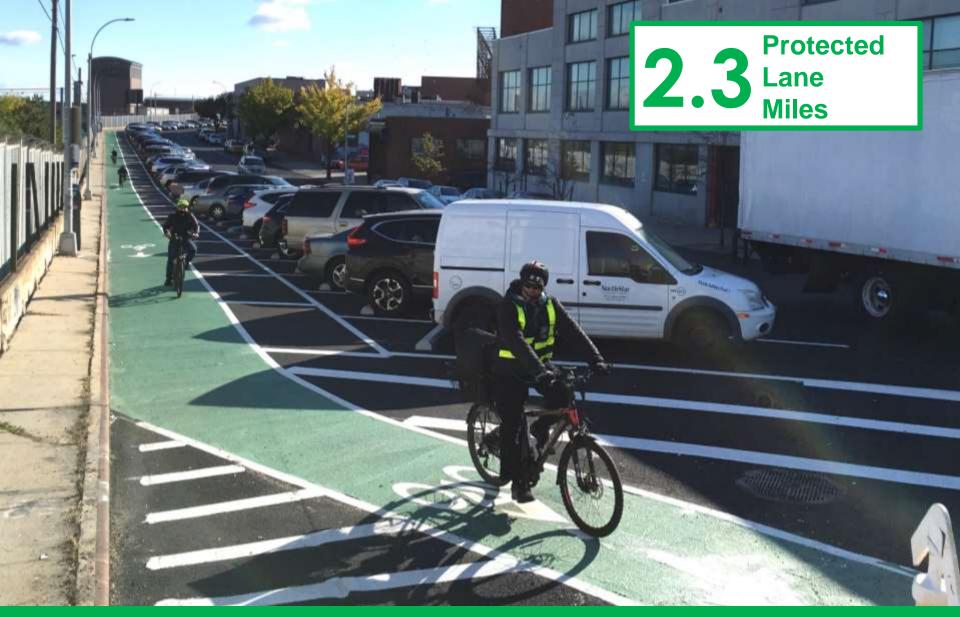

### Vanderbilt Ave, Cleremont Ave Bike Lanes Brooklyn, 2018

9<sup>th</sup> Street Parking Protected Bike Lanes Brooklyn, 2018

43<sup>rd</sup> Avenue, Skillman Avenue Protected Bike Lanes Queens, 2018

4<sup>th</sup> Avenue Protected Bike Lanes 60<sup>th</sup> St – 64<sup>th</sup> St Brooklyn, 2018