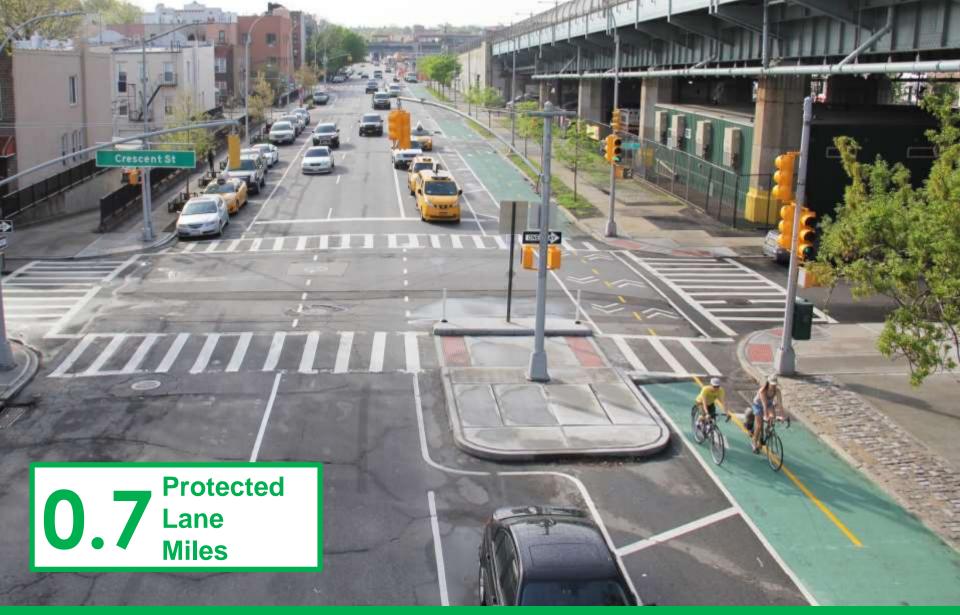

#### 20.4

E 138<sup>th</sup> Street Pedestrian and Bicycle Safety Improvements Bronx, 2018