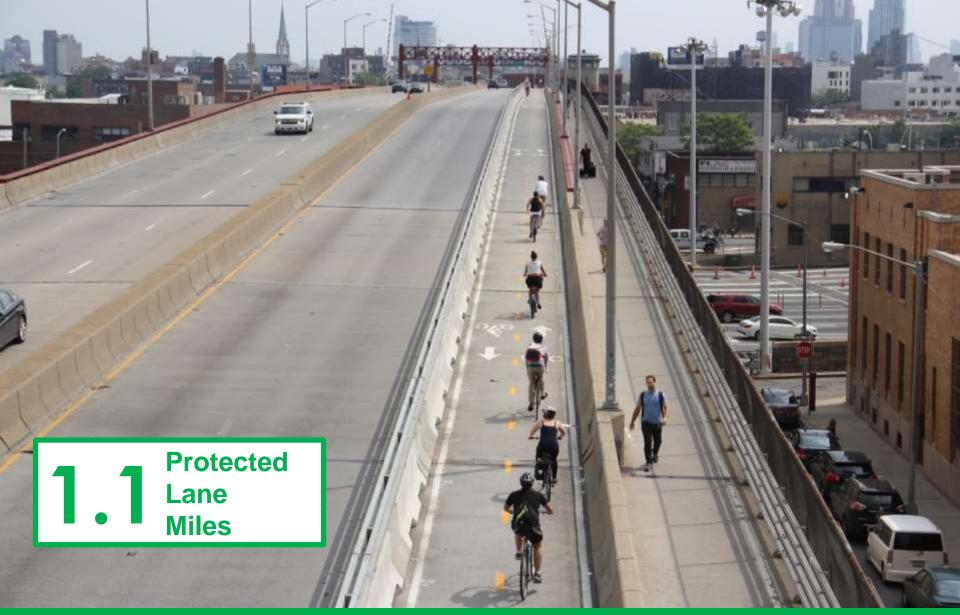

#### 20.4

E 138<sup>th</sup> Street Pedestrian and Bicycle Safety Improvements Bronx, 2018