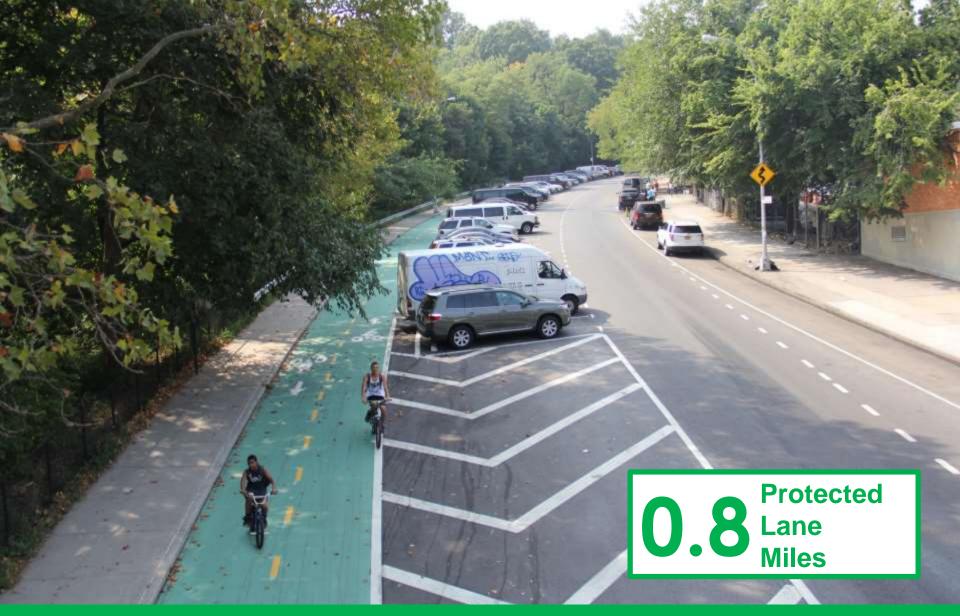

### Park Row Protected Bike Lanes and Pedestrian Connections Manhattan, 2018

Park Circle Two-way Protected Bike Lanes Brooklyn, 2018

26<sup>th</sup> Street and 29<sup>th</sup> Street Parking Protected Bike Lanes Manhattan, 2018