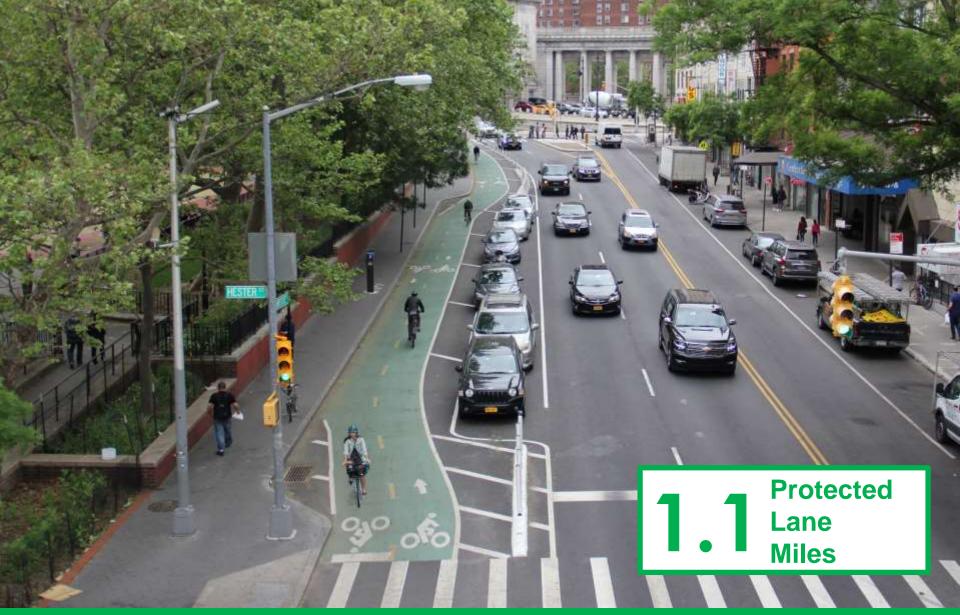

### Park Row Protected Bike Lanes and Pedestrian Connections Manhattan, 2018

Park Circle Two-way Protected Bike Lanes Brooklyn, 2018

26<sup>th</sup> Street and 29<sup>th</sup> Street Parking Protected Bike Lanes Manhattan, 2018