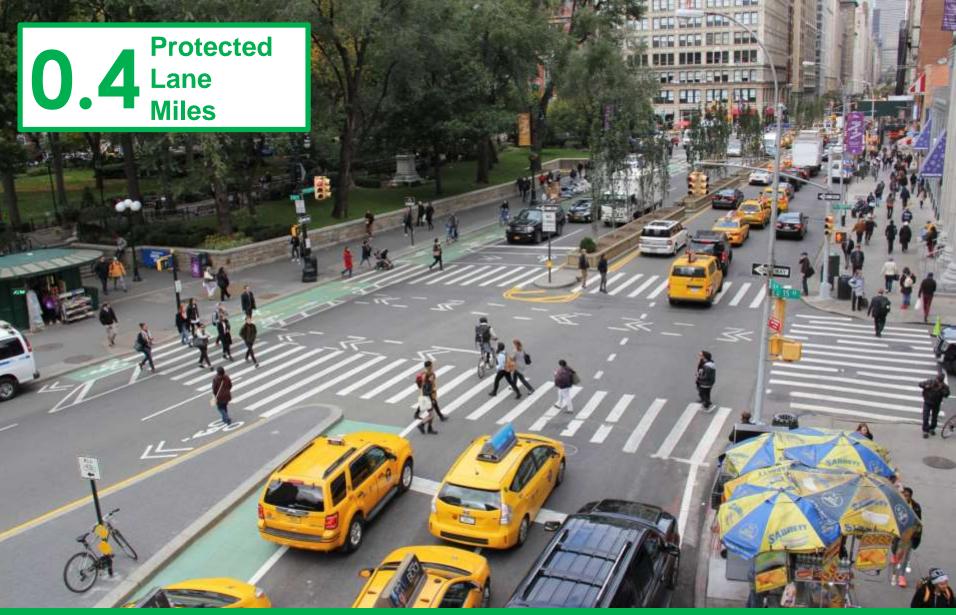

#### 20.4

E 138<sup>th</sup> Street Pedestrian and Bicycle Safety Improvements Bronx, 2018