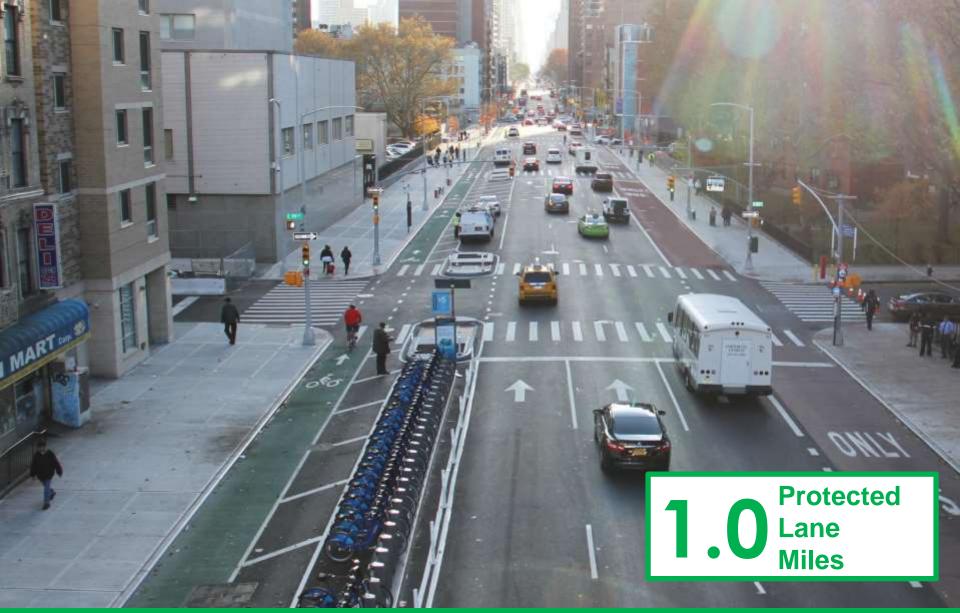

### Park Row Protected Bike Lanes and Pedestrian Connections Manhattan, 2018

Park Circle Two-way Protected Bike Lanes Brooklyn, 2018

26<sup>th</sup> Street and 29<sup>th</sup> Street Parking Protected Bike Lanes Manhattan, 2018