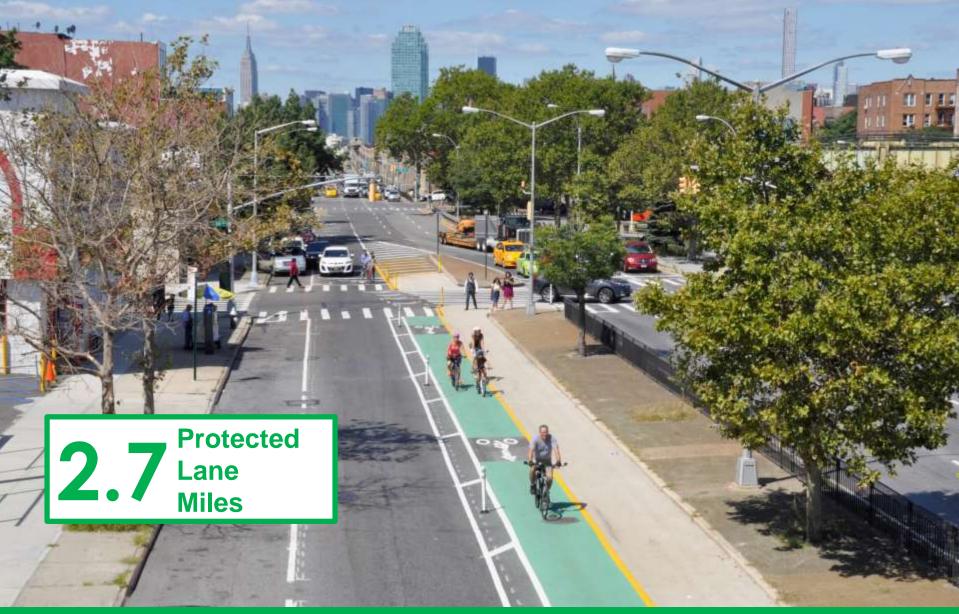

#### 20.4

E 138<sup>th</sup> Street Pedestrian and Bicycle Safety Improvements Bronx, 2018