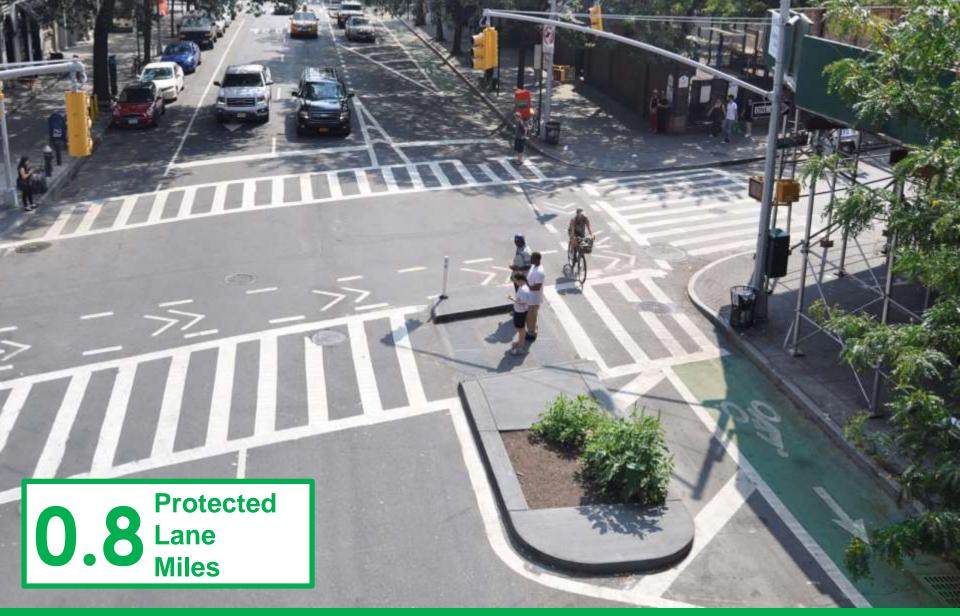

#### 20.4

E 138<sup>th</sup> Street Pedestrian and Bicycle Safety Improvements Bronx, 2018