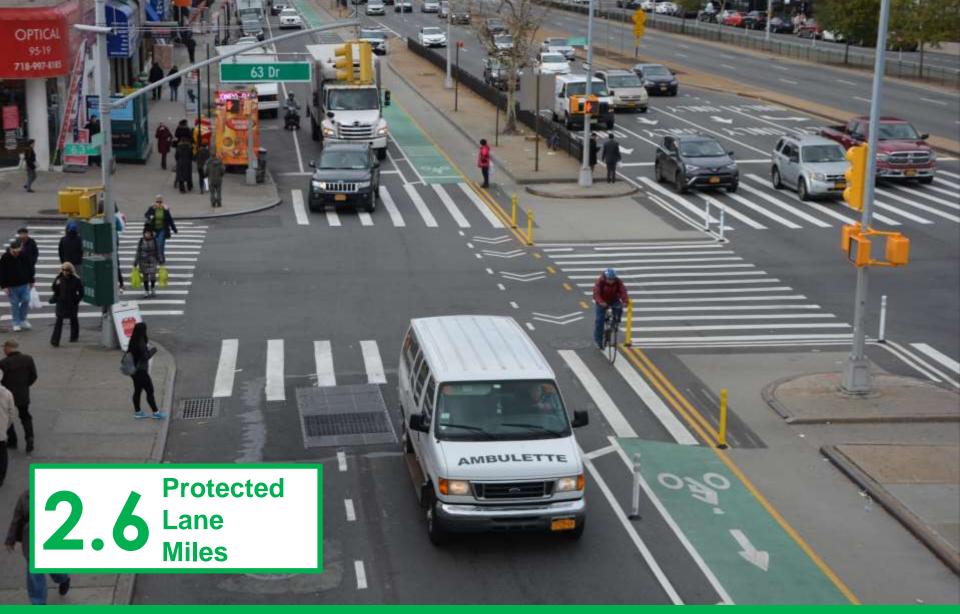

### Park Row Protected Bike Lanes and Pedestrian Connections Manhattan, 2018

Park Circle Two-way Protected Bike Lanes Brooklyn, 2018

26<sup>th</sup> Street and 29<sup>th</sup> Street Parking Protected Bike Lanes Manhattan, 2018