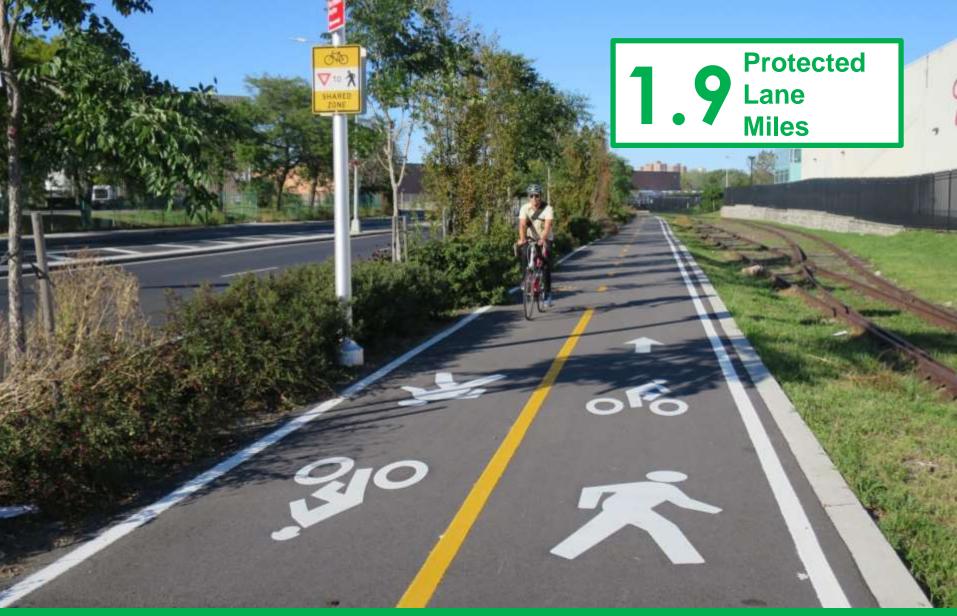

**Loring Avenue** Fountain Ave – Euclid Ave Brooklyn, 2017

Shore Front Parkway B 73rd St - B 108th St Queens, 2017

**111<sup>th</sup> Street, Corona Avenue** 46<sup>th</sup> Ave – Horace Harding Pkwy Queens, 2017