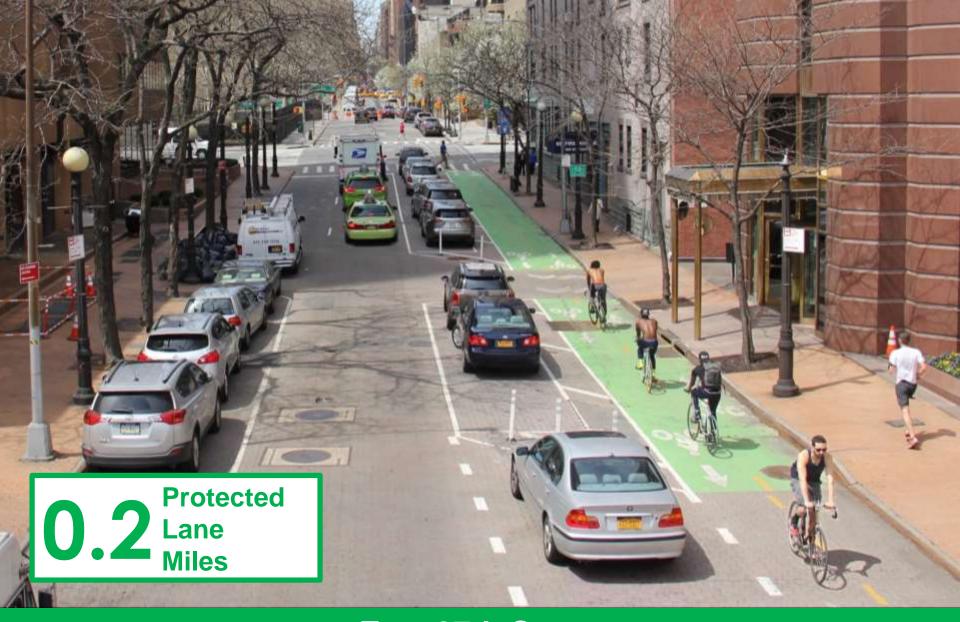

## **1st Avenue & East 124th Street**

Willis Ave Bridge – 2<sup>nd</sup> Ave Manhattan, 2016

2<sup>nd</sup> Avenue E 105<sup>th</sup> St – E 84<sup>th</sup> St Manhattan, 2016

6<sup>th</sup> Avenue W 8<sup>th</sup> St – W 33<sup>rd</sup> St Manhattan, 2016