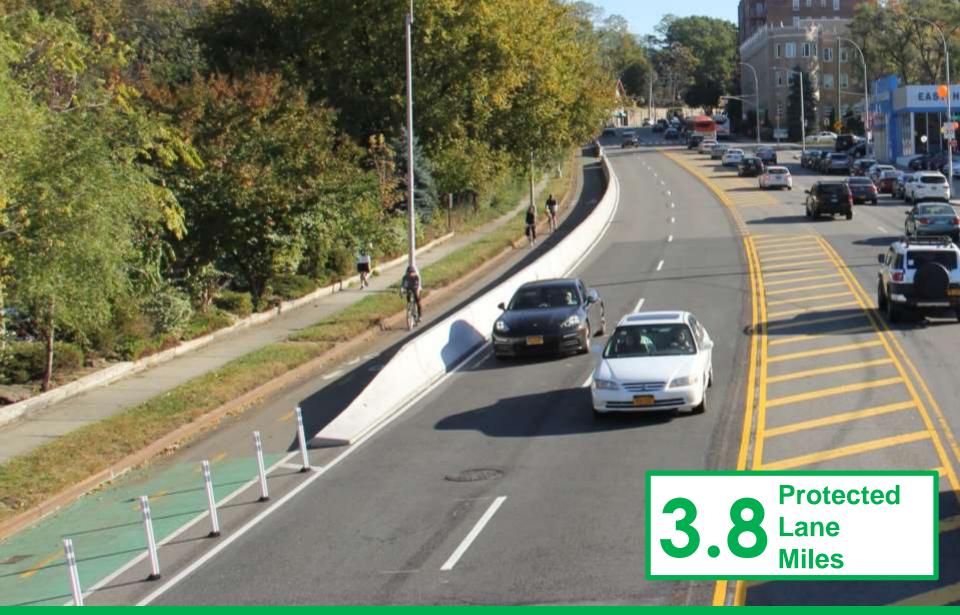

Broadway Protected Bike Lanes and Pedestrian Safety Improvements Bronx, 2018

NEW YORK CITY

73<sup>rd</sup> Avenue, 230<sup>th</sup> Street, 233<sup>rd</sup> Street Protected Bike Lanes Queens, 2018