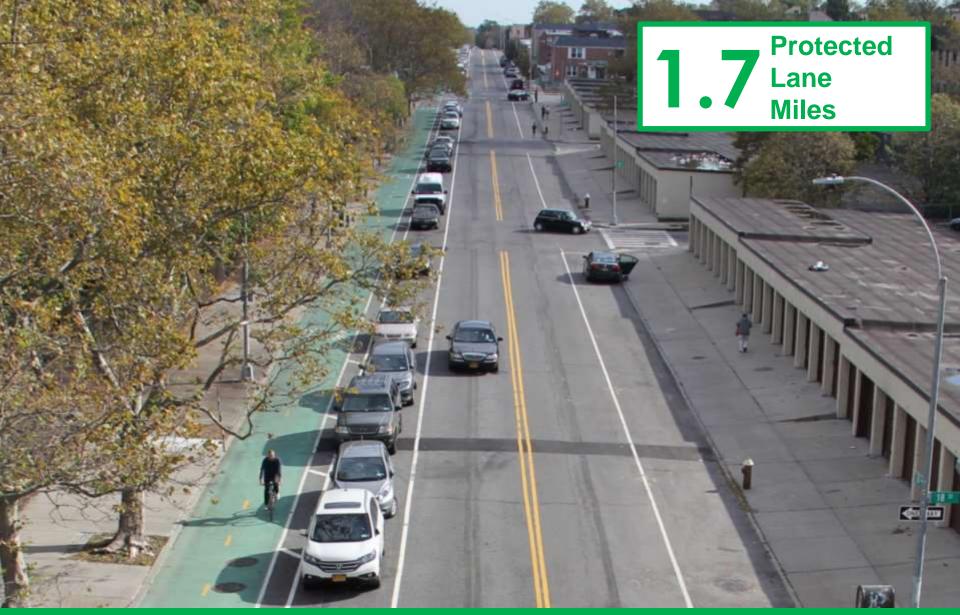

**20<sup>th</sup> Avenue** 37<sup>th</sup> St – Shore Blvd Queens, 2016

Columbus Avenue W 69<sup>th</sup> St – W 59<sup>th</sup> St Manhattan, 2016

**7<sup>th</sup> Avenue** W 47<sup>th</sup> St – W 42<sup>nd</sup> St Manhattan