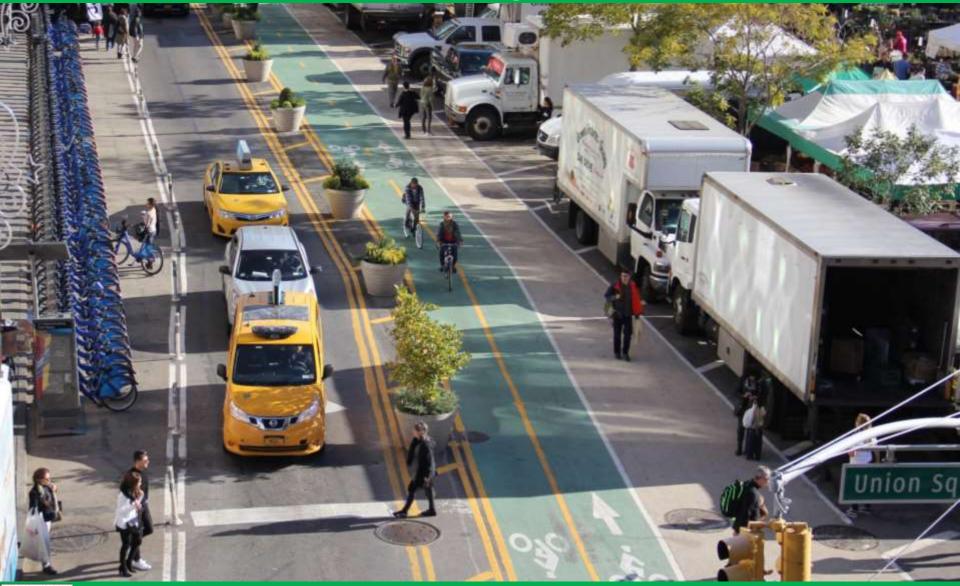

# **Protected Bicycle Lanes**





2014 - 2018

# **Protected Bicycle Lanes**

### Contents

- 3 Protected Bicycle Lane Implementation by Calendar Year 2007- 2018
- 4 2018 Projects
- 26 2017 Projects
- 53 2016 Projects
- 73 2015 Projects
- 82 2014 Projects



### **Protected Bicycle Lane Implementation**

By Calendar Year 2007 - 2018





# **2018** Protected Bicycle Lane Projects

|     | Project                          | Borough | Extents                                          | Protected Lane Miles | Completion Status |
|-----|----------------------------------|---------|--------------------------------------------------|----------------------|-------------------|
| 1.  | E 138th Street                   | BX      | Madison Ave Bridge - Gerard Ave                  | 0.1                  | May               |
| 2.