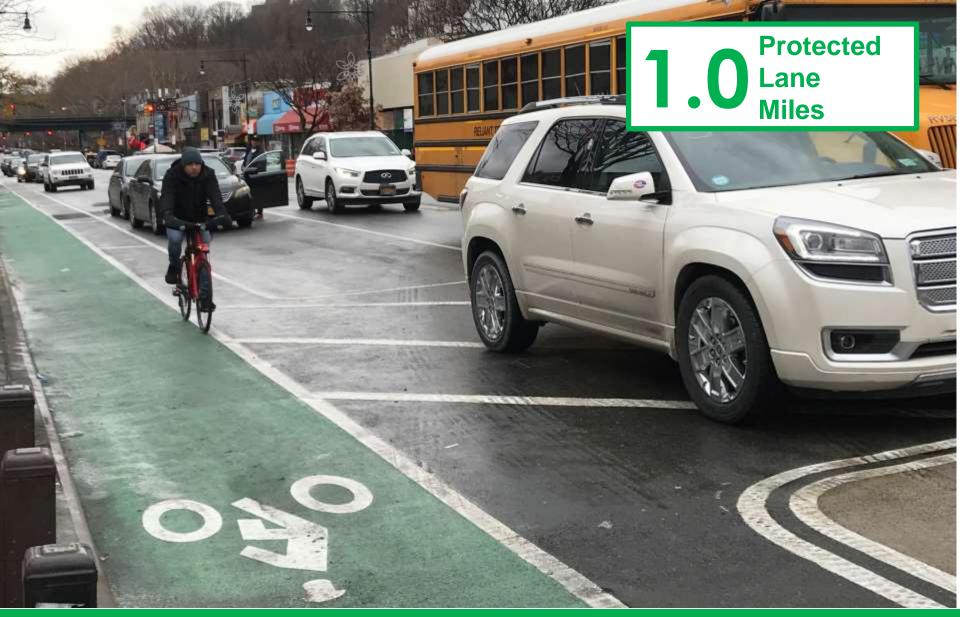

#### 20.4

E 138<sup>th</sup> Street Pedestrian and Bicycle Safety Improvements Bronx, 2018