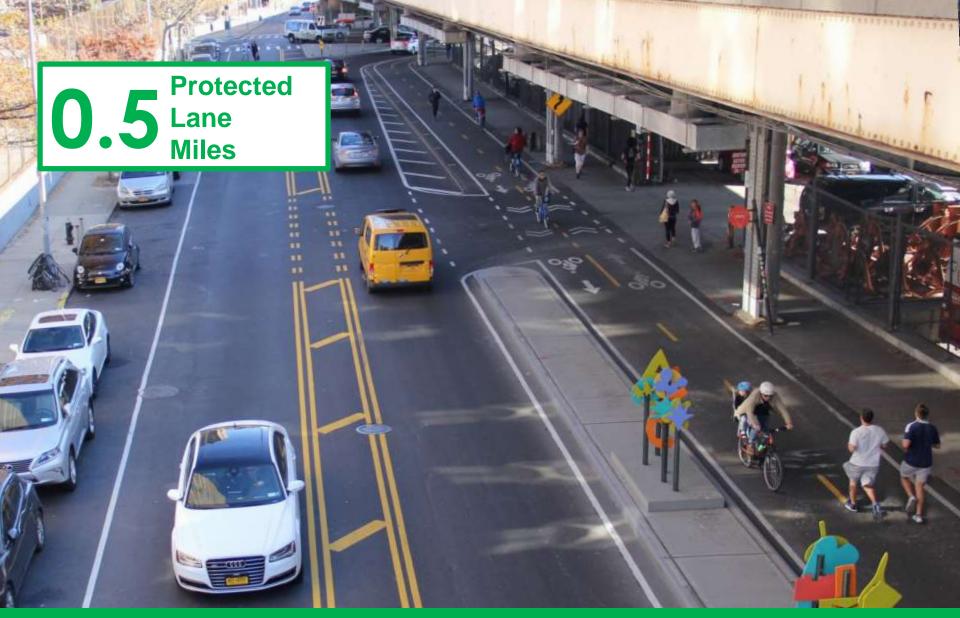

### Park Row Protected Bike Lanes and Pedestrian Connections Manhattan, 2018

Park Circle Two-way Protected Bike Lanes Brooklyn, 2018

26<sup>th</sup> Street and 29<sup>th</sup> Street Parking Protected Bike Lanes Manhattan, 2018