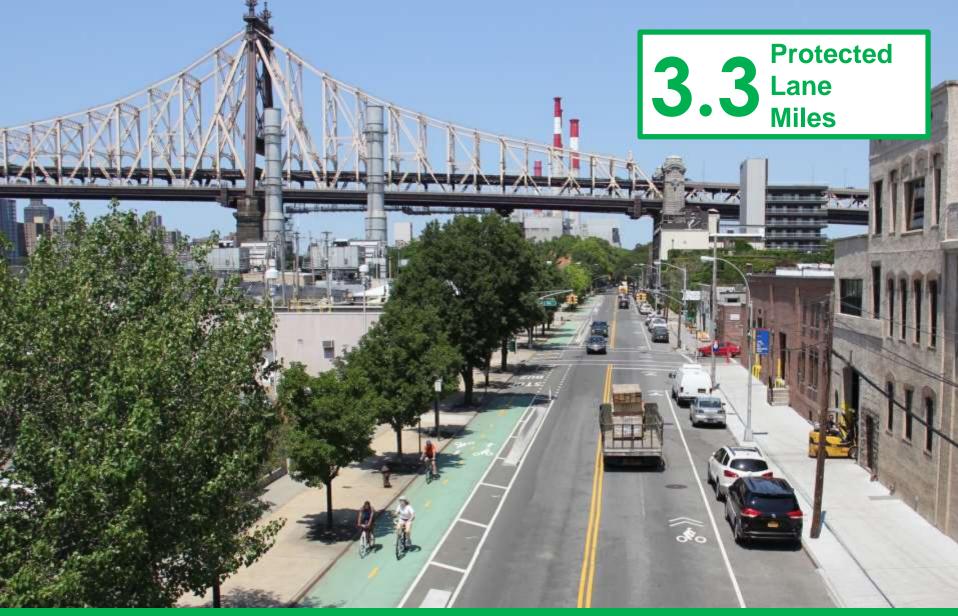

## 2015 Protected Bicycle Lane Projects

| Project                      | Borough | Extents                                                     | Protected Lane Miles | Completed |
|------------------------------|---------|-------------------------------------------------------------|----------------------|-----------|
| 1. Greenpoint Avenue Bridge* | BK / QN | Kingsland Ave - Review Ave                                  | 0.6                  | June      |
| 2. University Avenue         | BX      | Merriam Ave - High Bridge                                   | 0.1                  | June      |
| 3. Fort George Hill          | MN      | Ft George Ave - Dyckman St                                  | 0.8                  | July      |
| 4. Vernon Boulevard          | QN      | 46th Ave - 30th Rd                                          | 3.3                  | July      |
| 5. Clinton Street            | MN      | South St - Grand St                                         | 0.8                  | September |
| 6. Seaview Avenue            | BK      | E 108th St - Canarsie Pier                                  | 1.3                  | September |
| 7. Edgecombe Avenue          | MN      | Hudson Greenway – Broadway, Ft Washington Ave - High Bridge | 1.8                  | October   |
| 8. Queens Boulevard Phase I  | QN      | 50th St - 73rd St                                           | 2.7                  | October   |
| 9. 1st Avenue                | MN      | E 49th St - E 55th St                                       | 0.3                  | December  |
| 10. Honeywell St Bridge*     | QN      | Skillman Ave - Northern Blvd                                | 0.7                  | December  |

## 2015 Protected Lane Miles 12.4

**University Avenue** Merriam Ave – High Bridge Bronx, 2015

**Fort George Hill** Ft George Ave – Dyckman St

Manhattan, 2015

Vernon Boulevard 46<sup>th</sup> Ave – 30<sup>th</sup> Rd Queens, 2015