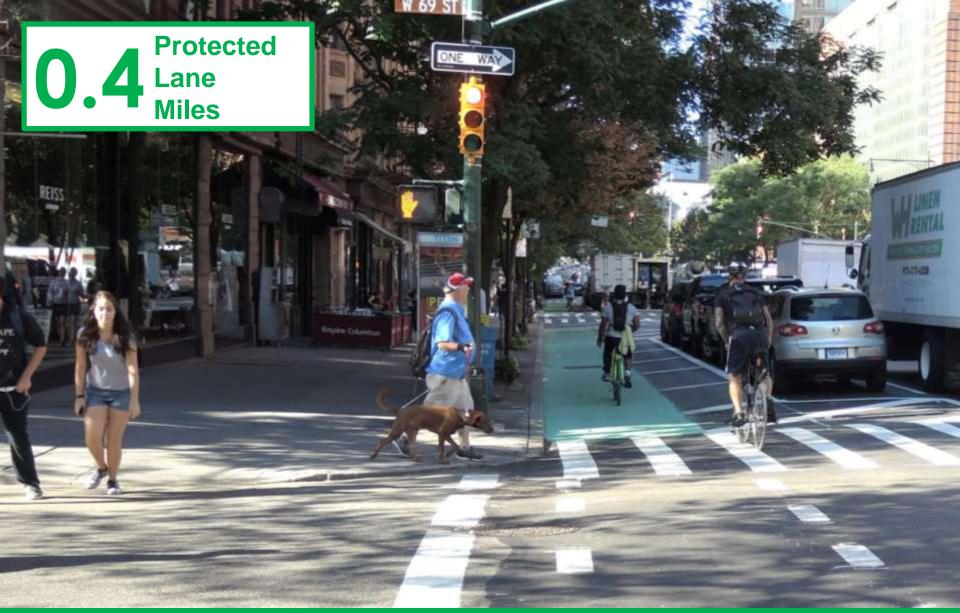

#### 20.4

E 138<sup>th</sup> Street Pedestrian and Bicycle Safety Improvements Bronx, 2018