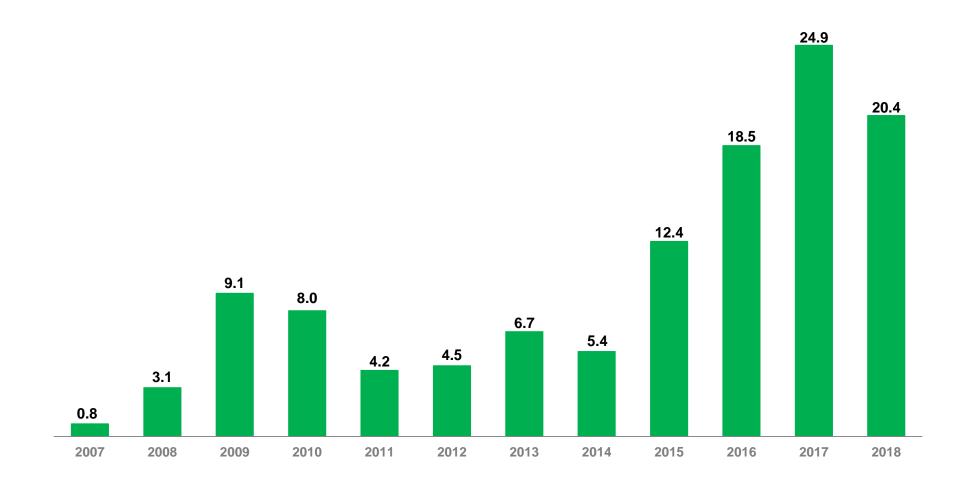

# **Protected Bicycle Lanes**





2014 - 2018

# **Protected Bicycle Lanes**

### Contents

- 3 Protected Bicycle Lane Implementation by Calendar Year 2007- 2018
- 4 2018 Projects
- 26 2017 Projects
- 53 2016 Projects
- 73 2015 Projects
- 82 2014 Projects



### **Protected Bicycle Lane Implementation**

By Calendar Year 2007 - 2018





# **2018** Protected Bicycle Lane Projects

|     | Project                          | Borough | Extents                                          | Protected Lane Miles | Completion Status |
|-----|----------------------------------|---------|--------------------------------------------------|----------------------|-------------------|
| 1.  | E 138th Street                   | BX      | Madison Ave Bridge - Gerard Ave                  | 0.1                  | May               |
| 2.  | Park Row                         | MN      | Frankfort St - Chatham St                        | 0.6                  | June              |
| 3.  | Park Circle                      | BK      | Ocean Pkwy - Prospect Park SW                    | 0.1                  | August            |
| 4.  | 26th Stre