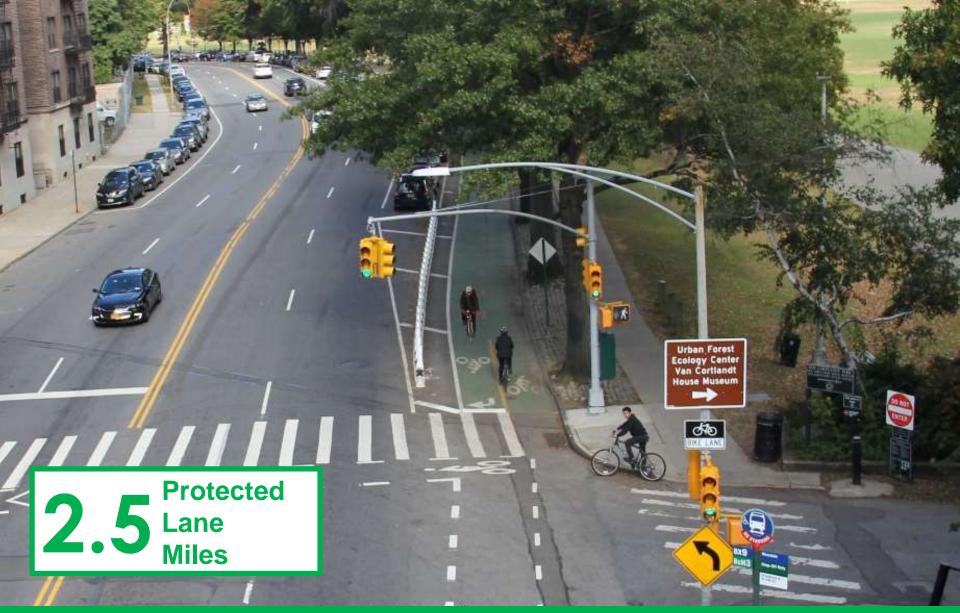

Broadway Protected Bike Lanes and Pedestrian Safety Improvements Bronx, 2018

NEW YORK CITY

73<sup>rd</sup> Avenue, 230<sup>th</sup> Street, 233<sup>rd</sup> Street Protected Bike Lanes Queens, 2018