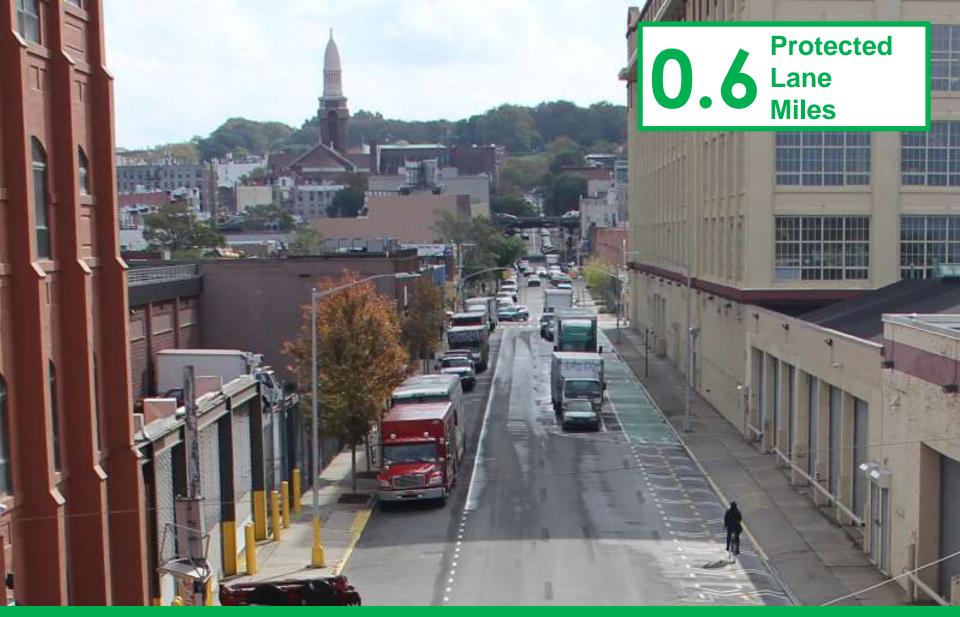

## 2015 Protected Lane Miles 12.4

**University Avenue** Merriam Ave – High Bridge Bronx, 2015

**Fort George Hill** Ft George Ave – Dyckman St

Manhattan, 2015

Vernon Boulevard 46<sup>th</sup> Ave – 30<sup>th</sup> Rd Queens, 2015