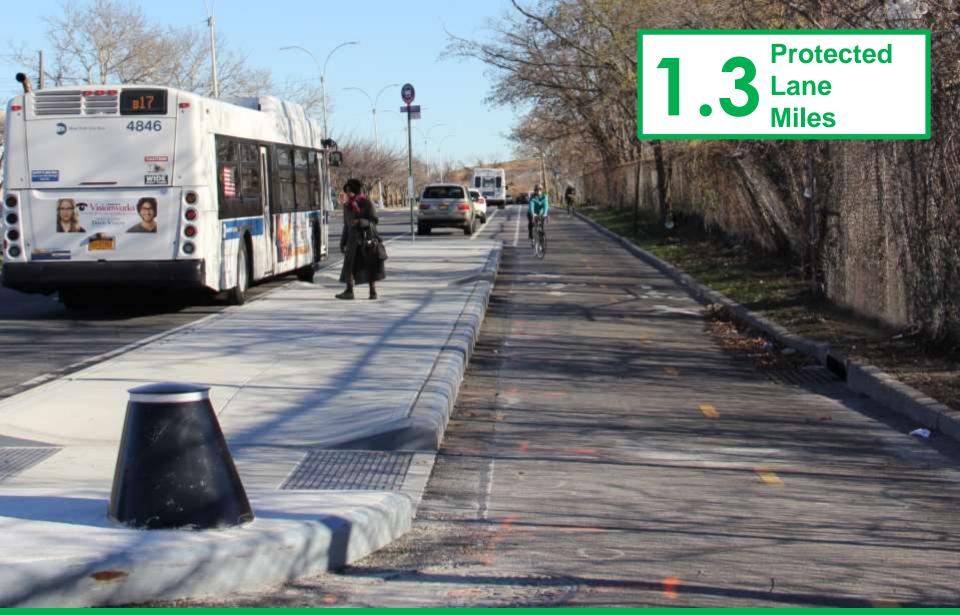

#### 20.4

E 138<sup>th</sup> Street Pedestrian and Bicycle Safety Improvements Bronx, 2018