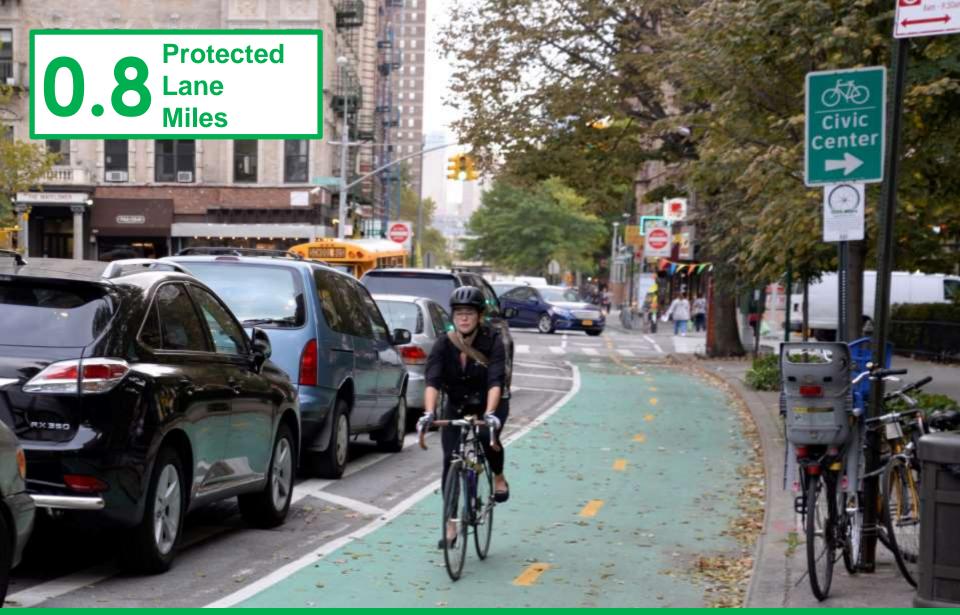

## 2017 Protected Bicycle Lane Projects

| Project                                                | Borough | Extents                                        | Protected Lane Miles | <b>Completion Status</b> |
|--------------------------------------------------------|---------|------------------------------------------------|----------------------|--------------------------|
| 1. Hoyt Avenue North                                   | QN      | 27th St - 19th St                              | 0.7                  | April                    |
| 2.2nd Avenue                                           | MN      | E 59th St - E 43rd St                          | 0.8                  | June                     |
| 3 Broadway - Flatiron Shared Streets                   | MN      | W 23rd St - W 26th St                          | 0.1                  | June                     |
| 4 Loring Avenue                                        | BK      | Euclid Ave - Fountain Ave                      | 0.1                  | July                     |
| 5. Shore Front Parkway                                 | QN      | B 73rd St - B 108th St                         | 3.1                  | July                     |
| 6.111th Street, Corona Avenue                          | QN      | 46th Ave - Horace Harding Expy                 | 1.4                  | August                   |
| 7.8th Avenue                                           | MN      | W 42nd St - W 43rd St                          | 0.1                  | August                   |
| 8. Adams Street                                        | BK      | Johnson St - Red Cross Pl                      | 0.6                  | August                   |
| 9. Oceania Street, 210th Street                        | QN      | Horace Harding Expy - Vanderbilt Pkwy          | 1.5                  | September                |
| 10 Queensbridge Baby Park                              | QN      | Vernon Blvd - 21st St                          | 0.6                  | September                |
| 11. Tillary Street                                     | BK      | Adams St - Jay St                              | 0.1                  | October                  |
| 12.1st Avenue                                          | MN      | E 47th St - E 48th St                          | 0.1                  | October                  |
| 13. Centre Street                                      | MN      | Brooklyn Bridge - Spruce St                    | 0.1                  | October                  |
| 14. City Island Road                                   | BX      | City Island Greenway - City Island Ave         | 0.1                  | November                 |
| 15.5th Avenue                                          | MN      | E 23rd St - Washington Sq N                    | 0.8                  | November                 |
| 16. Del Valle Square, Bruckner Boulevard               | BX      | Hunts Pt Ave - Bryant Ave                      | 0.4                  | November                 |
| 17 Jay Street, York Street, Prospect Street            | BK      | York St - Prospect St                          | 0.1                  | November                 |
| 18 South 4th Street, Boringuen Place, South 5th Street | BK      | Berry St - Marcy St                            | 0.8                  | November                 |
| 19.2nd Avenue                                          | MN      | E 84th St - E 74th St                          | 0.5                  | December                 |
| 20.7th Avenue                                          | MN      | W 30th St - W 11th St                          | 0.9                  | December                 |
| 21. Cypress Hills Street                               | QN      | Cooper Ave - Jackie Robinson Pkwy              | 1.0                  | December                 |
| 22. Dyckman Street                                     | MN      | Broadway - 10th Ave                            | 1.0                  | December                 |
| 23 E 133rd Street, St Ann's Avenue, Willow Avenue      | BX      | E 138th St - E 132nd St                        | 1.8                  | December                 |
| 24. Gerritsen Avenue                                   | BK      | Ave X - Southern Terminus                      | 1.8                  | December                 |
| 25. Northern Boulevard, East Hampton Boulevard         | QN      | Douglaston Pkwy - Horace Harding Expy          | 3.8                  | December                 |
| 26 Queens Boulevard Phase III                          | QN      | Eliot Ave - Yellowstone Blvd                   | 2.6                  | December                 |
| 27. Van Duzer Street*                                  | SI      | Stone St - Court St, Hamilton Ave - Cornell PI | 0.2                  | December                 |
|                                                        |         |                                                |                      |                          |

Centre Street, Park Row Brooklyn Bridge – Spruce St Manhattan, 2017

**City Island Road** City Island Greenway - City Island Ave Bronx, 2017

5<sup>th</sup> Avenue E 23<sup>rd</sup> St – Washington Sq N Manhattan, 2017