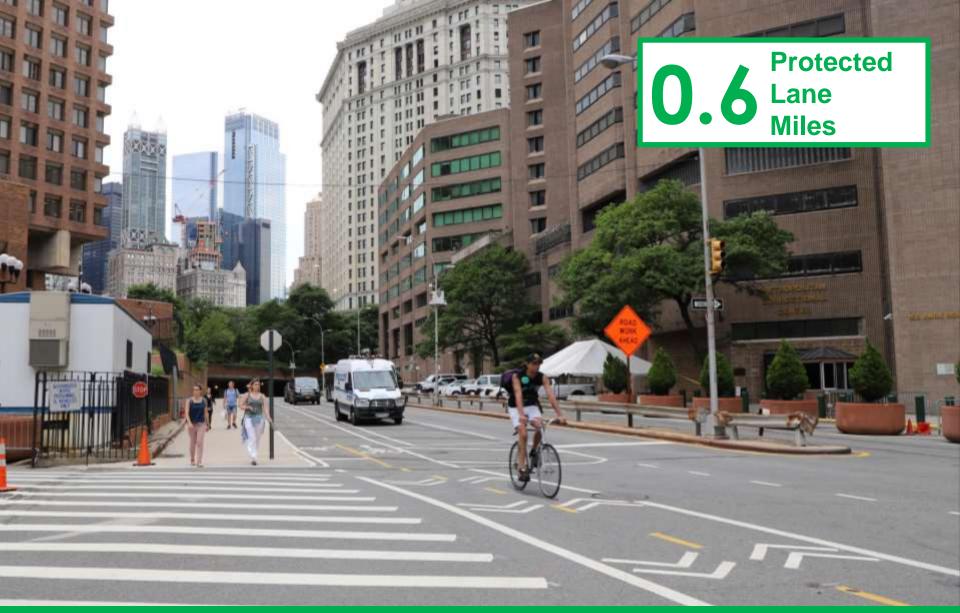

### Park Row Protected Bike Lanes and Pedestrian Connections Manhattan, 2018

Park Circle Two-way Protected Bike Lanes Brooklyn, 2018

26<sup>th</sup> Street and 29<sup>th</sup> Street Parking Protected Bike Lanes Manhattan, 2018