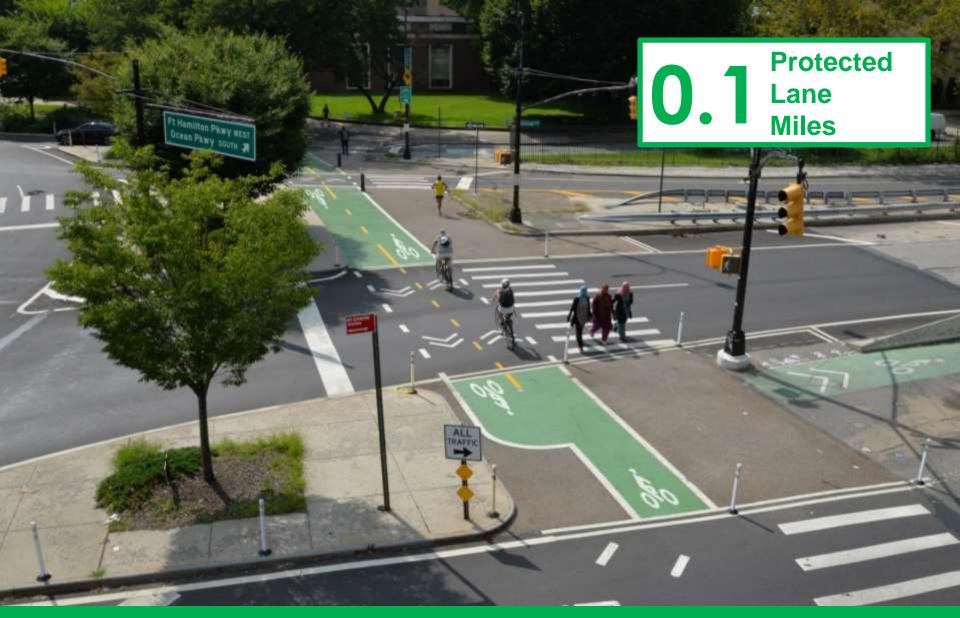

### Park Row Protected Bike Lanes and Pedestrian Connections Manhattan, 2018

Park Circle Two-way Protected Bike Lanes Brooklyn, 2018

26<sup>th</sup> Street and 29<sup>th</sup> Street Parking Protected Bike Lanes Manhattan, 2018