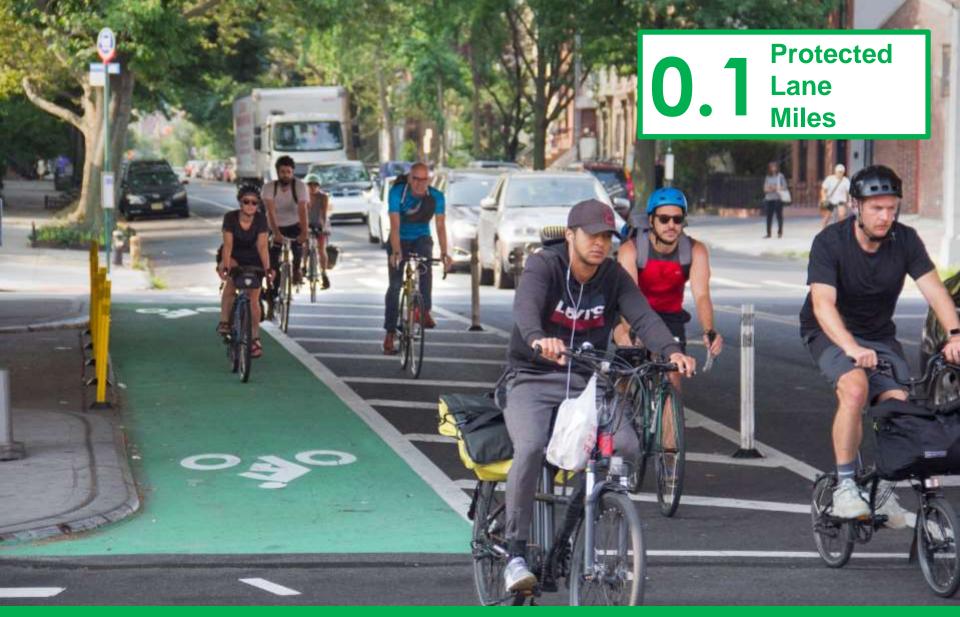

#### 20.4

E 138<sup>th</sup> Street Pedestrian and Bicycle Safety Improvements Bronx, 2018