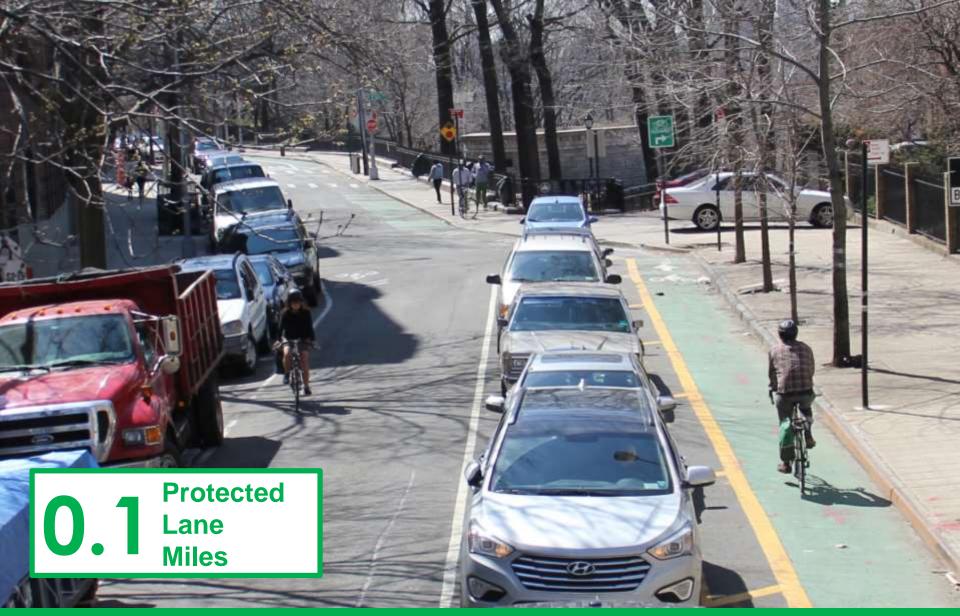

#### 20.4

E 138<sup>th</sup> Street Pedestrian and Bicycle Safety Improvements Bronx, 2018