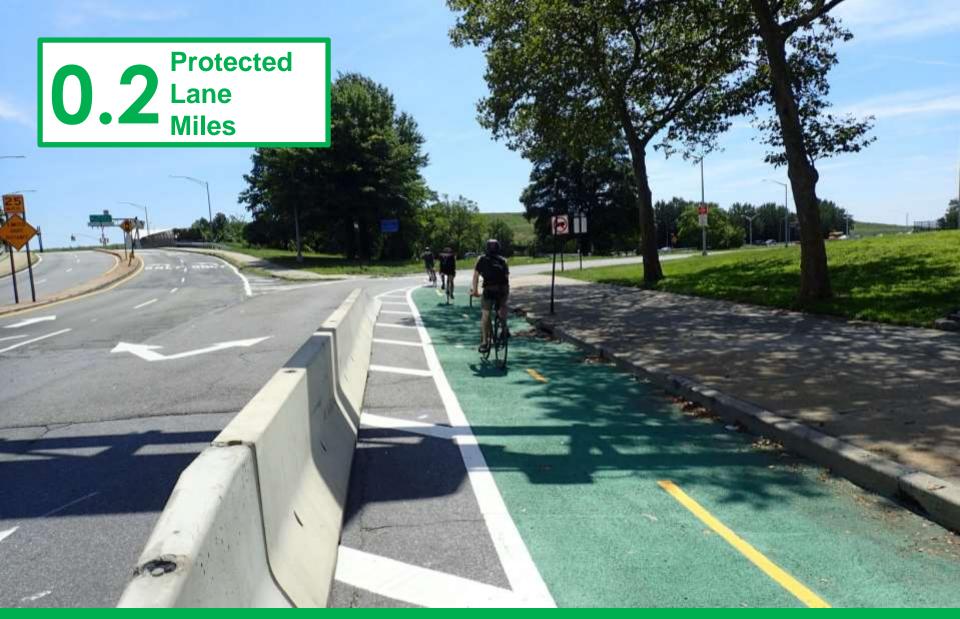

## 2015 Protected Lane Miles 12.4

**University Avenue** Merriam Ave – High Bridge Bronx, 2015

**Fort George Hill** Ft George Ave – Dyckman St

Manhattan, 2015

Vernon Boulevard 46<sup>th</sup> Ave – 30<sup>th</sup> Rd Queens, 2015