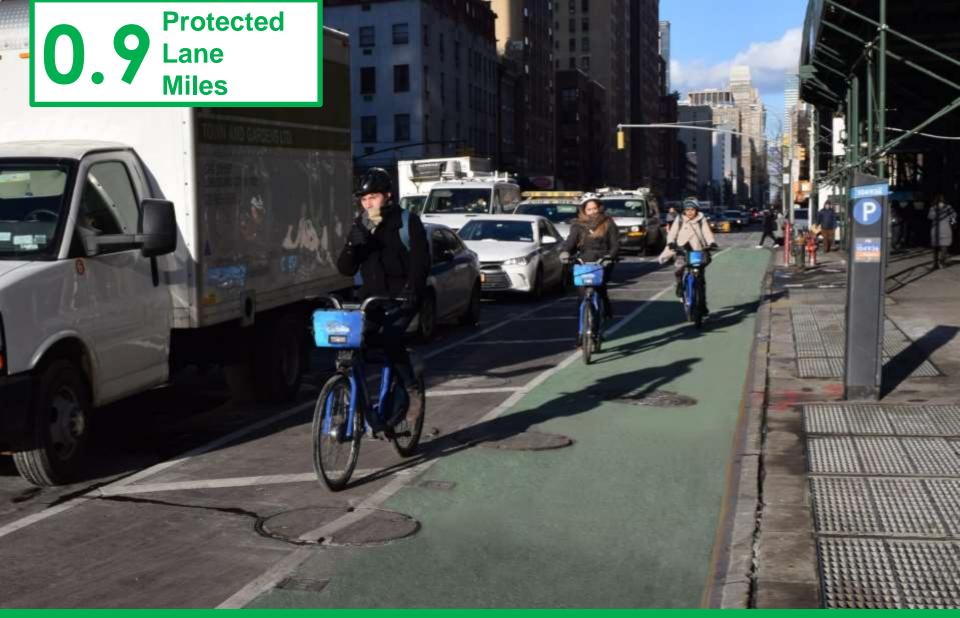

## **1st Avenue & East 124th Street**

Willis Ave Bridge – 2<sup>nd</sup> Ave Manhattan, 2016

2<sup>nd</sup> Avenue E 105<sup>th</sup> St – E 84<sup>th</sup> St Manhattan, 2016

6<sup>th</sup> Avenue W 8<sup>th</sup> St – W 33<sup>rd</sup> St Manhattan, 2016