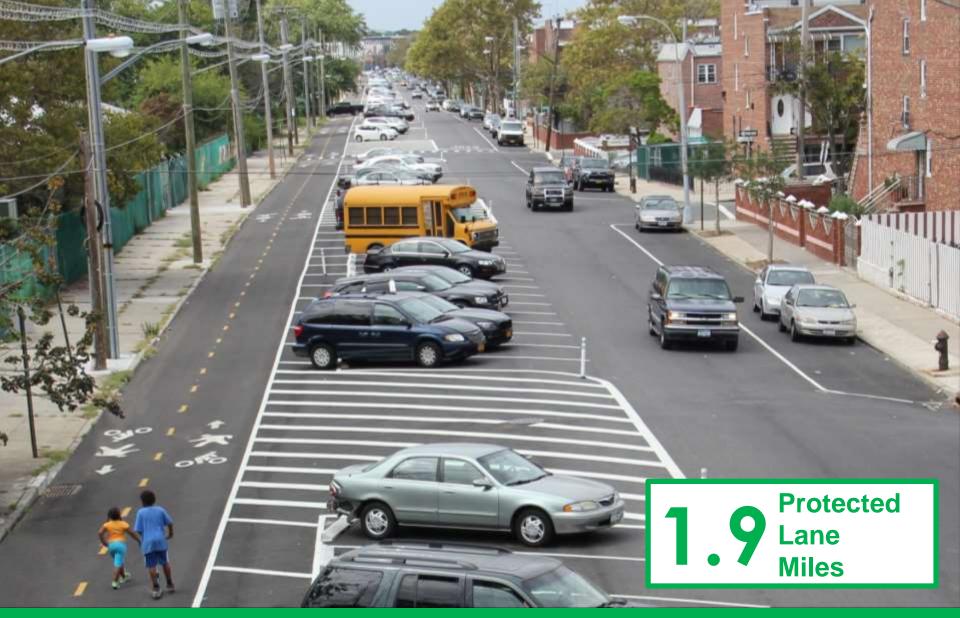

## 2014 Protected Bicycle Lane Projects

| Project                             | Borough | Extents                         | Protected Lane Miles | Completed |
|-------------------------------------|---------|---------------------------------|----------------------|-----------|
| 1. Kent Avenue South                | BK      | Clymer St – Williamsburg St W   | 0.7                  | June      |
| 2. Paerdegat Avenue North           | BK      | Seaview Ave - Flatlands Ave     | 1.9                  | July      |
| 3. Hudson Street                    | MN      | W Houston St - 8th Avenue       | 0.8                  | July      |
| 4. Willis Avenue Bridge Connections | BX / MN | E 125th St - E 135th St         | 1.1                  | July      |
| 5. Randall's Island Connections     | MN      | E 102nd St - E 105th St         | 0.1                  | August    |
| 6. Lafayette Street and 4th Avenue  | MN      | Great Jones St - E 12th St      | 0.6                  | October   |
| 7. E 37th Street                    | MN      | East River Greenway - E 38th St | 0.2                  | November  |