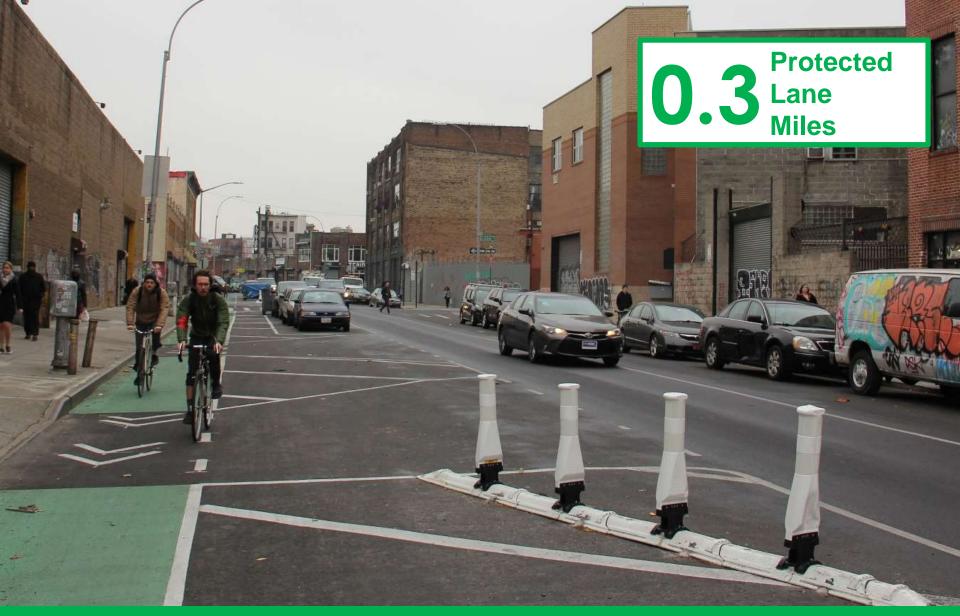

### E 133<sup>rd</sup> Street, St Ann's Avenue, Willow Avenue E 138<sup>th</sup> St – E 132<sup>nd</sup> St Bronx, 2017

NEW YORK CITY

Gerritsen Avenue Ave X - Southern Terminus Brooklyn, 2017

Northern Boulevard, E Hampton Boulevard Horace Harding Expwy - Douglaston Pkwy Queens, 2017