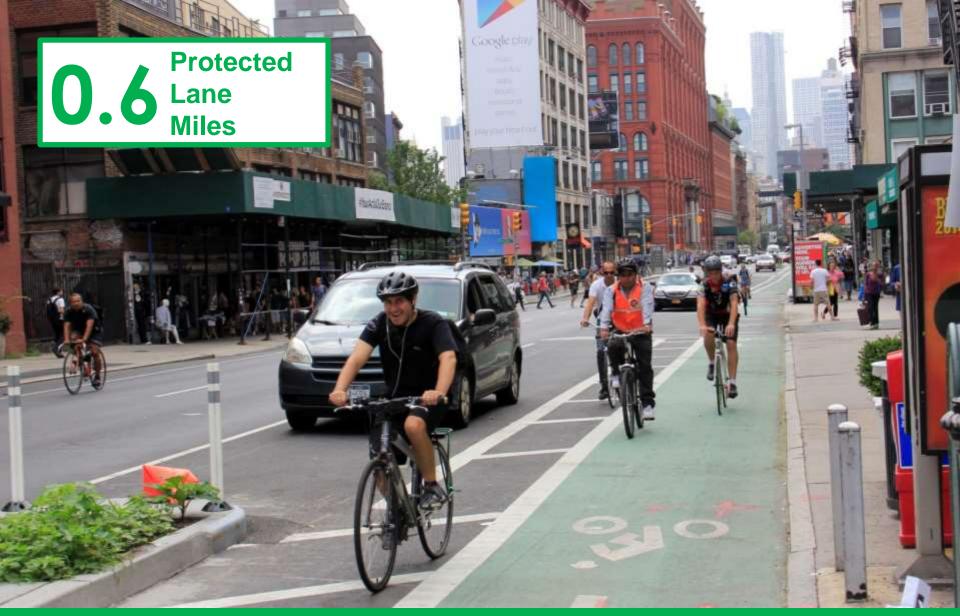

### Park Row Protected Bike Lanes and Pedestrian Connections Manhattan, 2018

Park Circle Two-way Protected Bike Lanes Brooklyn, 2018

26<sup>th</sup> Street and 29<sup>th</sup> Street Parking Protected Bike Lanes Manhattan, 2018