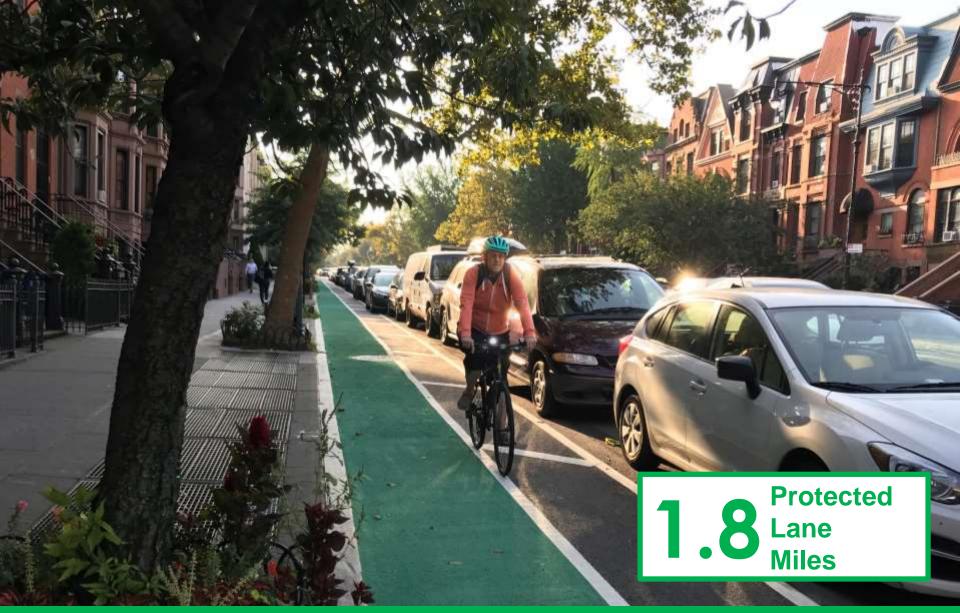

### Vanderbilt Ave, Cleremont Ave Bike Lanes Brooklyn, 2018

9<sup>th</sup> Street Parking Protected Bike Lanes Brooklyn, 2018

43<sup>rd</sup> Avenue, Skillman Avenue Protected Bike Lanes Queens, 2018

4<sup>th</sup> Avenue Protected Bike Lanes 60<sup>th</sup> St – 64<sup>th</sup> St Brooklyn, 2018