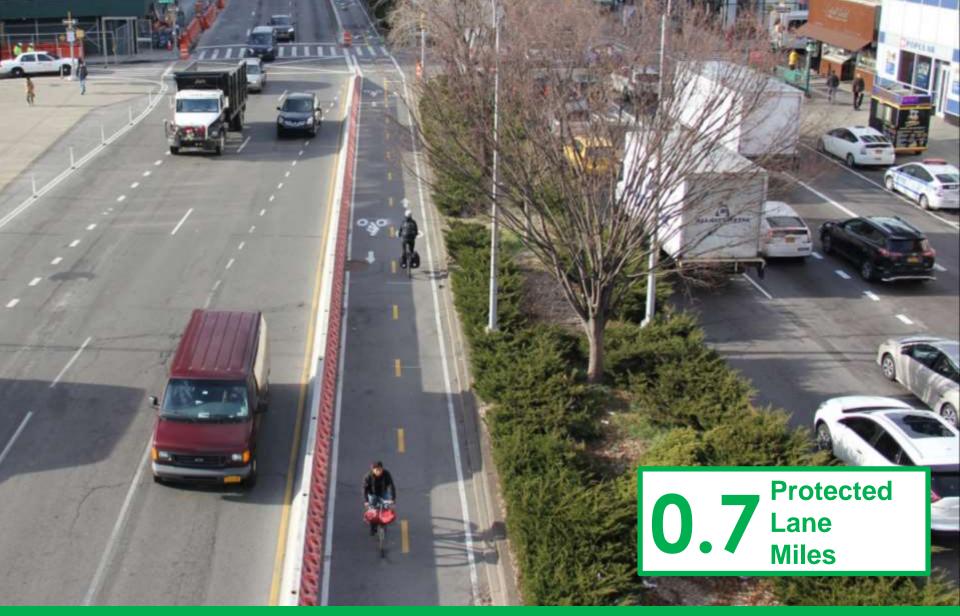

### Park Row Protected Bike Lanes and Pedestrian Connections Manhattan, 2018

Park Circle Two-way Protected Bike Lanes Brooklyn, 2018

26<sup>th</sup> Street and 29<sup>th</sup> Street Parking Protected Bike Lanes Manhattan, 2018