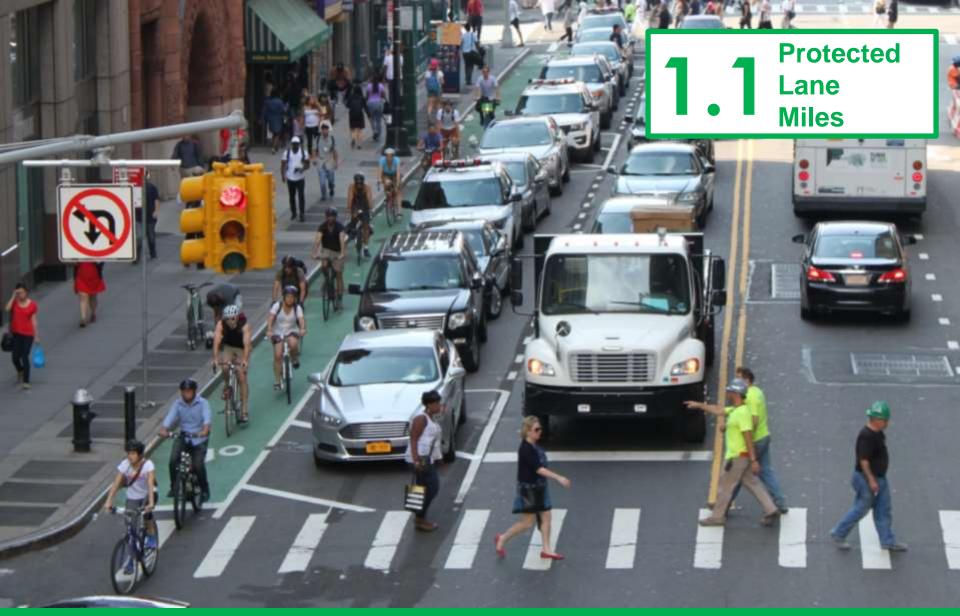

#### 2017 Protected Lane Miles 24.9

Hoyt Avenue North 27<sup>th</sup> St – 19<sup>th</sup> St Queens, 2017

2<sup>nd</sup> Avenue E 59<sup>th</sup> St - E 43<sup>rd</sup> St Manhattan, 2017

Broadway W 23<sup>rd</sup> St – W 26<sup>th</sup> St Manhattan, 2017