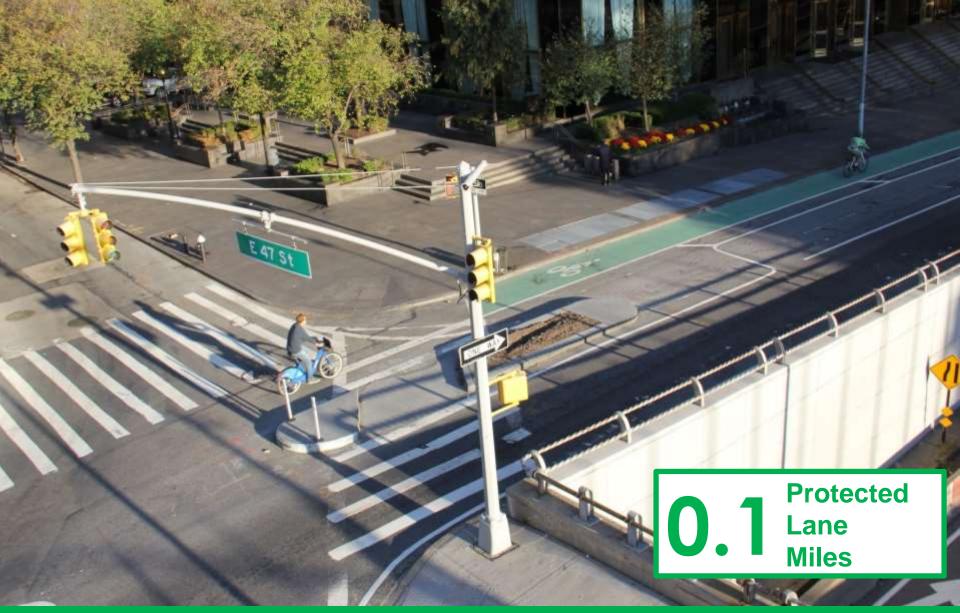

Queensbridge Baby Park Vernon Blvd – 21<sup>st</sup> St Queens, 2017

**Tillary Street** Adams St – Jay St Brooklyn, 2017

**1<sup>st</sup> Avenue** E 47<sup>th</sup> St – E 48<sup>th</sup> St Manhattan, 2017