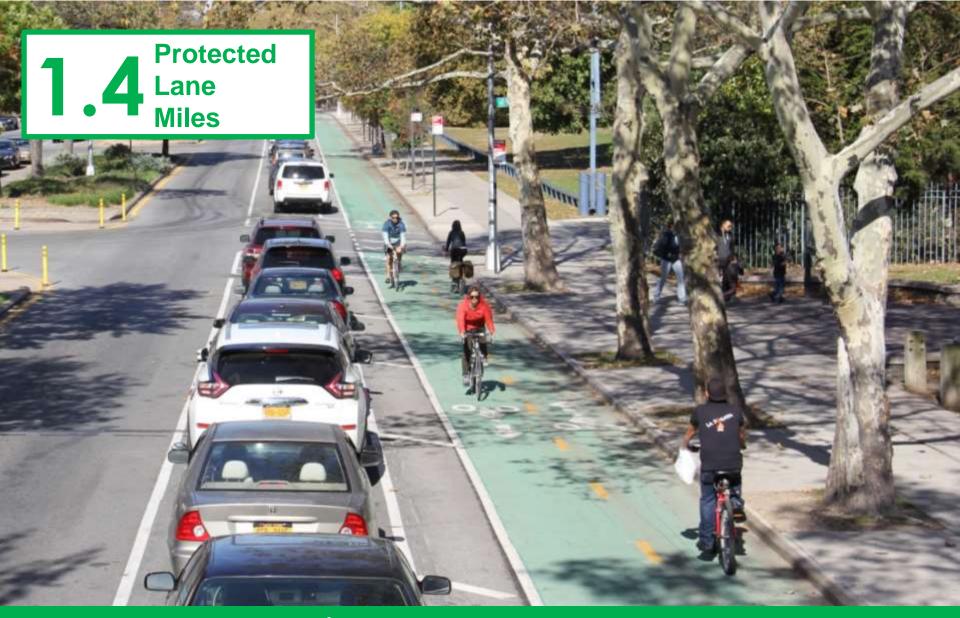

Broadway Protected Bike Lanes and Pedestrian Safety Improvements Bronx, 2018

NEW YORK CITY

73<sup>rd</sup> Avenue, 230<sup>th</sup> Street, 233<sup>rd</sup> Street Protected Bike Lanes Queens, 2018