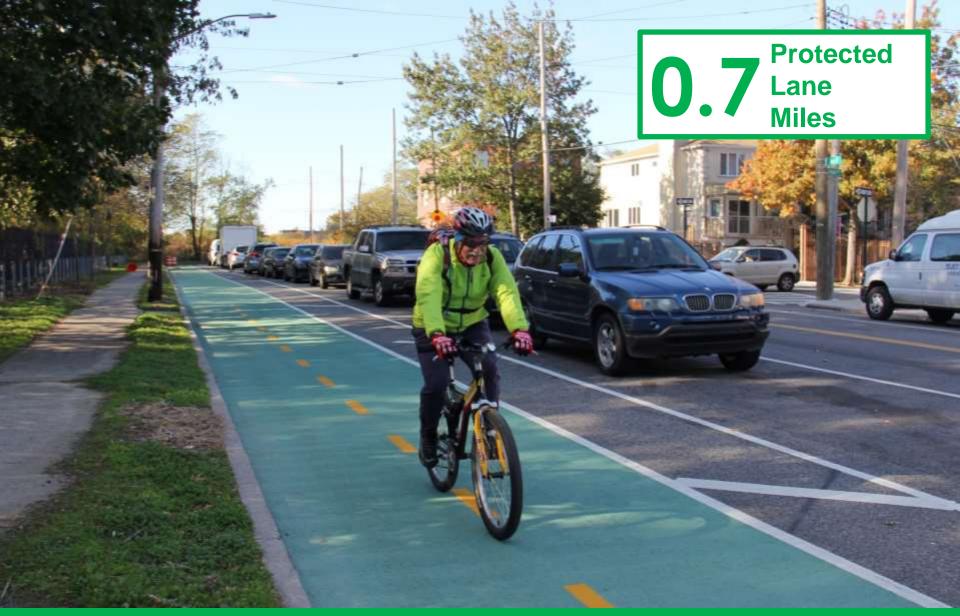

#### 20.4

E 138<sup>th</sup> Street Pedestrian and Bicycle Safety Improvements Bronx, 2018