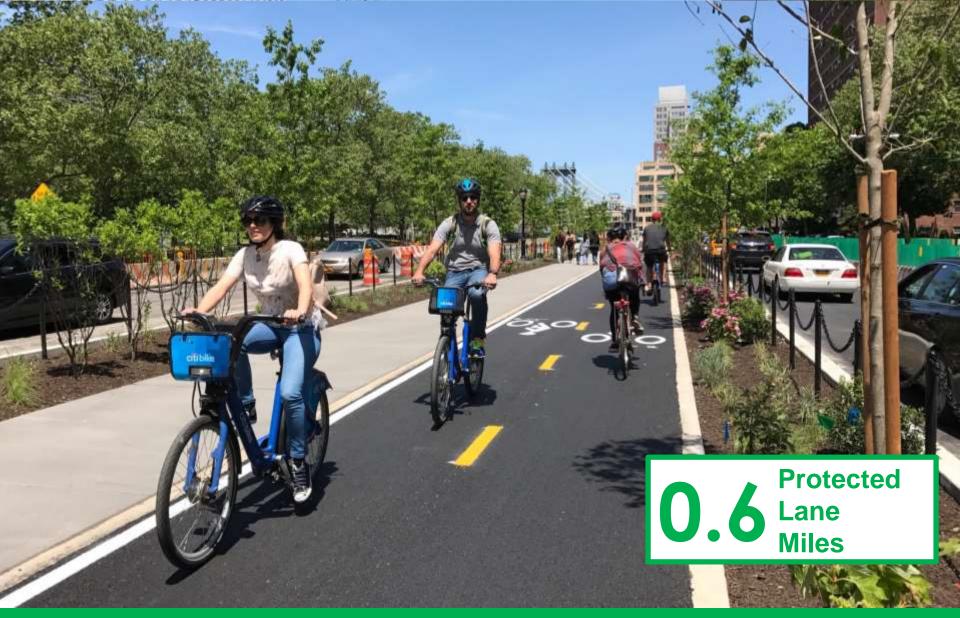

### Park Row Protected Bike Lanes and Pedestrian Connections Manhattan, 2018

Park Circle Two-way Protected Bike Lanes Brooklyn, 2018

26<sup>th</sup> Street and 29<sup>th</sup> Street Parking Protected Bike Lanes Manhattan, 2018