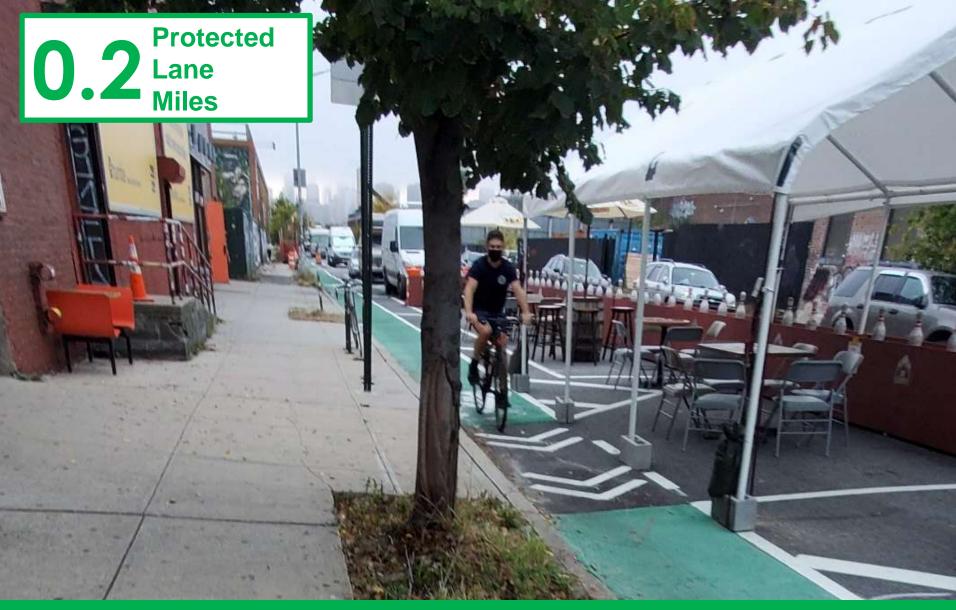

# 2020 Protected Bicycle Lane Projects Protected Lane Miles Cor

| 20 | 020 Projects                                                              | Borough | Extents                                                                                            | Protected Lane Miles | Completion Status |
|----|---------------------------------------------------------------------------|---------|----------------------------------------------------------------------------------------------------|----------------------|-------------------|
|    | <sup>1</sup> Tillary Street & Cadman Place East                           | ВК      | Jay St - Clinton St                                                                                | 0.5                  | June              |
|    | <sup>2</sup> 47th St, 48th St                                             | QN      | BQE to 56 <sup>th</sup> Road                                                                       | 0.2                  | July              |
|    | <sup>3</sup> Western Avenue, Gulf Avenue                                  | SI      | Goethals Rd – Western Ave (Goethals Bridge Connection)                                             | 1.8                  | August            |
|    | <sup>4</sup> Broadway                                                     | MN      | Barclay St to Water St                                                                             | 0.5                  | August            |
|    | <sup>5</sup> Cross Bay Blvd                                               | QN      | Addabo Bridge – E 6 <sup>th</sup> Rd                                                               | 4.7                  | August            |
|    | <sup>6</sup> Southern Blvd                                                | вх      | E Fordham Rd – Mosholu Rd                                                                          | 1.9                  | September         |
|    | 7 Central Park West                                                       | MN      | W 77 <sup>th</sup> St – W110th St                                                                  | 1.6                  | October           |
|    | <sup>8</sup> Franklin St, Quay St                                         | ВК      | Kent Ave from N 13St – N14St; Franklin St from N14St – Quay St; Quay St from Franklin St – West St | 0.5                  | October           |
|    | <sup>9</sup> 5 <sup>th</sup> Ave                                          | MN      | 110 <sup>th</sup> St - 120 <sup>th</sup> St                                                        | 1.0                  | October           |
|    | <sup>10</sup> St Nicholas Ave                                             | MN      | W 165 <sup>th</sup> St – W 170 <sup>th</sup> St                                                    | 0.2                  | October           |
|    | <sup>11</sup> N 14 <sup>th</sup> St                                       | ВК      | Franklin St – Berry St                                                                             | 0.2                  | October           |
|    | <sup>12</sup> 7 <sup>th</sup> Ave                                         | ВК      | Bay Ridge Pkwy – 79 <sup>th</sup> St                                                               | 0.2                  | October           |
|    | <sup>13</sup> Laurel Hill Blvd, 43 <sup>rd</sup> St, 50 <sup>th</sup> Ave | QN      | 56 <sup>th</sup> Rd – Queens Midtown Expwy                                                         | 0.9                  | November          |
|    | <sup>14</sup> Flatbush Ave                                                | ВК      | Grand Army Plaza –Ocean Ave                                                                        | 1.5                  | November          |
|    | <sup>15</sup> E.L. Grant Highway                                          | ВХ      | Jerome Ave – University Ave                                                                        | 1.2                  | November          |
|    | <sup>16</sup> Bronx Park E & White Plains Rd                              | вх      | Bronxdale Ave – White Plains Rd                                                                    | 0.1                  | November          |
|    | 17 Crescent St                                                            | QN      | Queens Plaza North – Hoyt Ave                                                                      | 3.7                  | November          |
|    | <sup>18</sup> Bergen Ave                                                  | ВХ      | E 147 <sup>th</sup> St, En148th St                                                                 | 0.4                  | November          |
|    | 19 Smith St                                                               | ВК      | Atlantic Ave – Fulton Ave                                                                          | 0.2                  | November          |
|    | <sup>20</sup> Cross Bay Blvd                                              | BK      | E 21st Rd to Van Brunt                                                                             | 0.1                  | December          |
|    | <sup>21</sup> 6 <sup>th</sup> Ave                                         | MN      | 34 <sup>th</sup> St – Central Park South                                                           | 1.2                  | December          |
|    | <sup>22</sup> 4 <sup>th</sup> Ave                                         | ВК      | $15^{th} St - 60^{th} St$                                                                          | 4.5                  | December          |
|    | <sup>23</sup> 2 <sup>nd</sup> Ave                                         | MN      | $34^{th} St - 43^{rd} St$                                                                          | 0.5                  | December          |
|    | <sup>24</sup> 4 <sup>th</sup> Ave                                         | BK      | Flatbush Ave – 1 <sup>st</sup> St                                                                  | 1.5                  | December          |
|    |                                                                           |         |                                                                                                    |                      |                   |