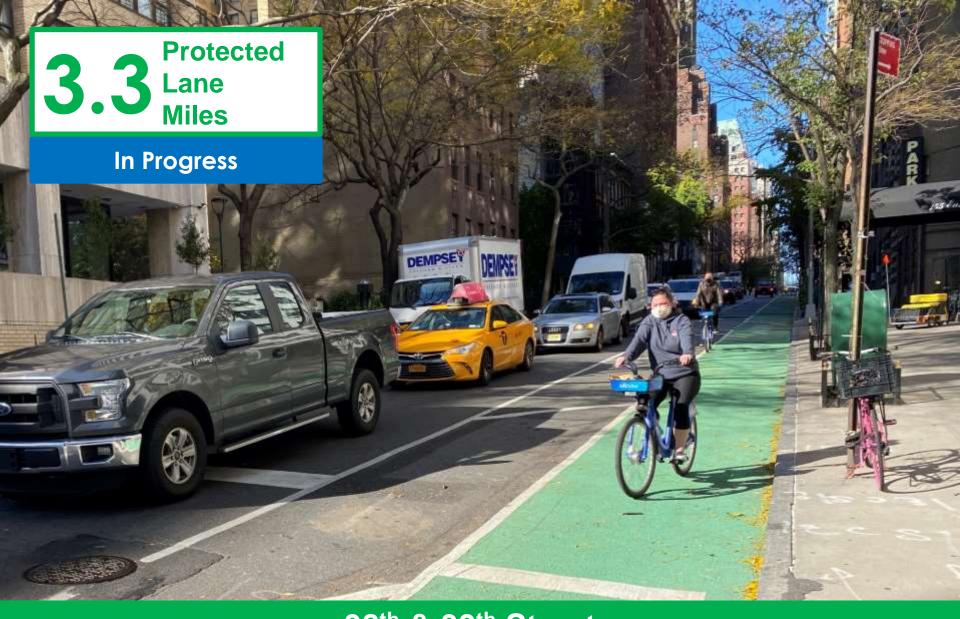

# **Protected Bicycle Lane Projects**

|     |                                     |                                   | •       |                | Protected Lane | Completion  |
|-----|-------------------------------------|-----------------------------------|---------|----------------|----------------|-------------|
|     | 2021 Projects                       | Extents                           | Borough | CD             | Miles          | Status      |
| 1.  | Kissena Blvd                        | Sanford Ave - 60th Ave            | QN      | 4, 5, 6        | 0.5            | - Cluster   |
| 2.  | Radall's Island                     | Hell Gate Circle                  | MN      | 11             | 0.1            |             |
| 3.  | Fort Hamilton Pkwy                  | Park Cit - Dahill Rd              | BK      | 7              |                | Completed   |
| 4.  |                                     | 39th Ave, 31st St - Northern Blvd | QN      | 1              | 0.1            | •           |
| 5.  | E 161st St, Grand Concourse         | 165th St - 161st St               | BX      | 4              | 0.1            |             |
| 6.  | 38th St, 39th St                    | 1st Ave - 11th Ave                | MN      | 4, 5, 6        | 3.3            |             |
| 7.  | University Ave                      | Washington Br - Tremont Ave       | BX      | 4, 5, 7        |                |             |
| 8.  |                                     | Lispenard St - Barclay St         | MN      | 1              |                |             |
| 9.  | Southern Blvd                       | E 182nd St - E Fordham Rd         | BX      | 6              | 1.2            |             |
| 10. | Broadway                            | 38th St - 40th St                 | MN      | 5              | 0.1            |             |
|     | Brooklyn Bridge                     | Brooklyn - Manhattan              | BK, MN  | BK 2, MN 1     | 2.7            |             |
|     | Queens Blvd Phase IV                | Yellowstone Blvd - Union Tpk      | QN      | 6, 9           |                | In Drawage  |
| 13. | 61st St, 62nd St, QBB Access        | 1st Ave - 5th Ave                 | MN      | 8              | 1.9            | In Progress |
| 14. | Northern Blvd & Broadway            | 41st Ave - 69th St                | QN      | 1, 2           | 4.4            |             |
|     | Avenue C                            | E Houston St - E 18th St          | MN      | 3, 6           |                |             |
| 16. | Centre St, Lafayette St             | Chambers St - Worth St            | MN      | 1, 2           | 0.4            |             |
| 17. | Netherland Ave                      | South Ave - Simonson Ave          | SI      | 1              | 0.1            |             |
| 18. | Meeker Ave Phase I                  | Apollo St - Graham Ave            | BK      | 1              | 1.1            |             |
| 19. | Wythe Ave                           | Williamsburg St W - Penn St       | BK      | 1              | 0.1            |             |
|     |                                     |                                   |         |                |                |             |
|     |                                     |                                   | Protec  | ted Lane Miles | 44.0           |             |
|     |                                     |                                   |         | Completed      |                |             |
|     |                                     |                                   |         | In Progress    |                |             |
|     |                                     |                                   | lı .    | n Development  | 21.0           |             |
|     | Project In Development              |                                   |         |                |                |             |
| 1.  | E Houston St                        | 2nd Ave - East River Greenway     | MN      | 3              | 2.8            |             |
|     | 7th Ave                             | W 59th St - W 46th St             | MN      | 5              | 0.7            |             |
| 3.  | 5th Ave                             | E 59th St - E 34th St             | MN      | 5              | 1.3            |             |
| 4.  | E 233rd St, Webster Ave             | 240th St - Shoelace Park          | BX      | 12             | 1.0            |             |
| 5.  | Bronxdale Ave                       | E Tremont Ave - Bronx Park E      | BX      | 11             | 2.1            |             |
| 6.  | Park Ave                            | 173rd St - 188th St               | BX      | 3, 6           | 1.8            |             |
| 7.  | Jackson Ave                         | Westchester Ave - 138th St        | BX      | 1              | 1.7            |             |
| 8.  | Parkside Ave                        | Ocean Ave - Park Cir              | BK      | 14             |                |             |
| 9.  | Brownsville & East New York Network | Brownsville Rec Center Network    | BK      | 5, 16          | 2.0            |             |
| 10. | 165th Ave                           | 84th St - Cross Bay Blvd          | QN      | 10             | 0.9            |             |
| 11. | 39th Ave                            | Barnett Ave - Woodside Ave        | QN      | 2              | 0.3            |             |
|     | 20th St                             | 3rd Ave - 10th Ave                | BK      | 7              |                |             |
| 13. | 165th St & 167th St                 | Prospect Ave - Westchester Ave    | BX      | 2              | 0.3            |             |
| 14. | Morrisania St                       | School Safety Improvements        | BX      | 1, 3           | 1.0            |             |

15. White Plains Rd

ВХ

12

2.5

Burke Ave - 226th St

Kissena Blvd Sanford Ave – 60<sup>th</sup> Ave

Queens CD 4, 5, 6

**Fort Hamilton Pkwy** 

Park Cir – Dahill Rd Brooklyn CD 7

38th & 39th Streets

1st Ave – 11<sup>th</sup> Ave

Manhattan CD 4, 5, 6

University Ave
Washington Br – Tremont Ave

NEW YORK CITY

Varick St, W Broadway, Church St, 6<sup>th</sup> Ave Lispenard St – Barclay St