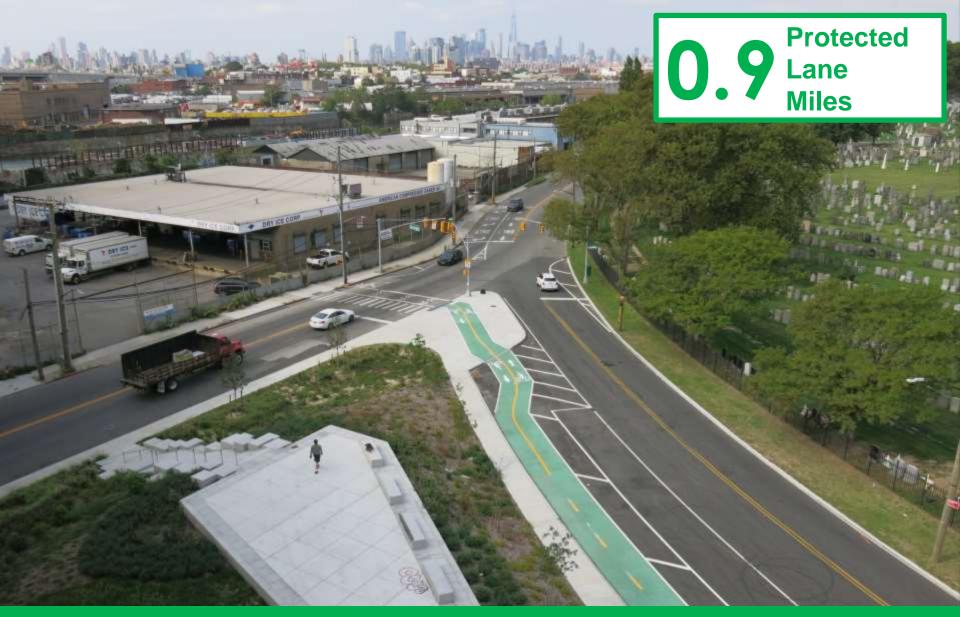

t** 

Jay St - Clinton St Brooklyn CD 2 2020





### Western Avenue, Gulf Avenue

Goethals Rd N - Western Ave (Goethals Bridge Connection)
Staten Island CD 1,2





## **Broadway**

Barclay St - Water St Manhattan CD 1





# **Cross Bay Blvd**

Addabbo Br - E 6 Rd Queens CD 14





### **Southern Boulevard**

E Fordham Rd – Allerton Pk Bronx CD 7





#### **Central Park West**

W 77<sup>th</sup> St - Frederick Douglass Circle Manhattan CD 7





## Franklin St & Quay St

West St - N 13<sup>th</sup> St Brooklyn CD 1





5<sup>th</sup> Ave

110<sup>th</sup> St - 120<sup>th</sup> St Manhattan CD 10, 11





### **St Nicholas**

W 165th St - W 170th St Manhattan CD 12





North 14th St

Franklin St - Berry St Brooklyn CD 1





7<sup>th</sup> Ave

Bay Ridge Pkwy - 79 St Brooklyn CD 10





# Laurel Hill Blvd, 43 St, 50 Ave

56th Rd - Queens Midtown Expy Queens CD 2





#### **Flatbush Ave**

Grand Army Plaza - Ocean Ave Brooklyn CD 5





# E.L. Grant Highway

University Ave - E 167 St Bronx CD 4





#### **Bronx Park E & White Plains Rd**

Bronxdale Ave - White Plains Rd Bronx CD 11





**Crescent St** 

Queens PI N - Hoyt Ave S Queens CD 1





### **Smith St**

Atlantic Ave - Fulton St Brooklyn CD 2





## **Cross Bay Blvd**

E 21 Rd - Van Brunt Brooklyn CD 14





6th Ave

34<sup>th</sup> St - Central Park South Manhattan CD 5





4<sup>th</sup> Avenue

Flatbush Ave – 1<sup>st</sup> St Brooklyn CD 2,6





4th Avenue

15<sup>th</sup> St – 60<sup>th</sup> St Brooklyn CD 7





# 2<sup>nd</sup> Avenue

34<sup>th</sup> St - 43<sup>rd</sup> St Manhattan CD 6



# Capi