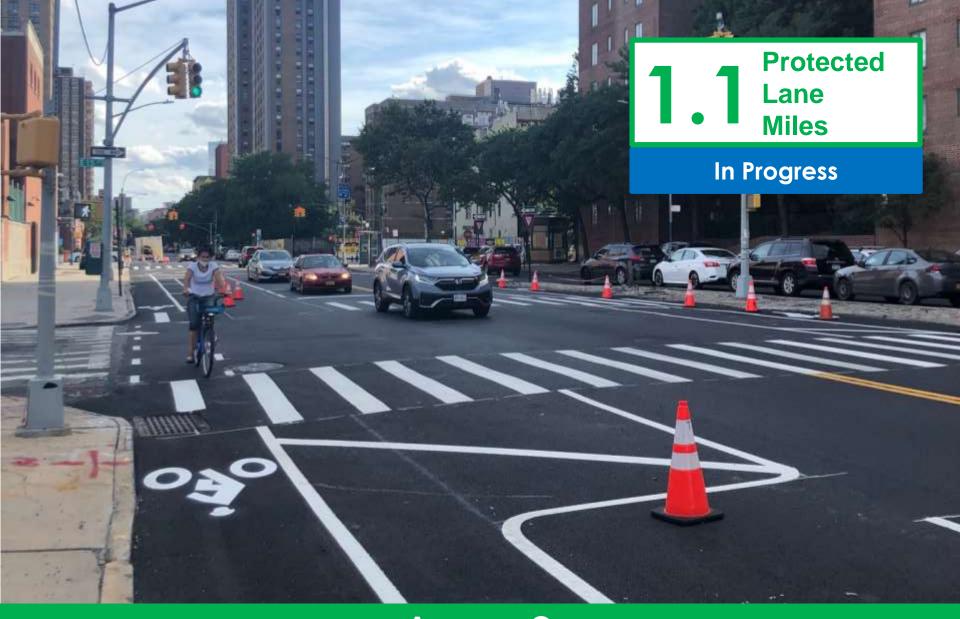

NEW YORK CITY

Centre St, Lafayette St Chambers St – Worth St Manhattan CD 1, 2

Netherland Ave
South Ave – Simonson Ave
Staten Island CD 1

Meeker Ave

Apollo St – Metropolitan Ave

Brooklyn CD 1