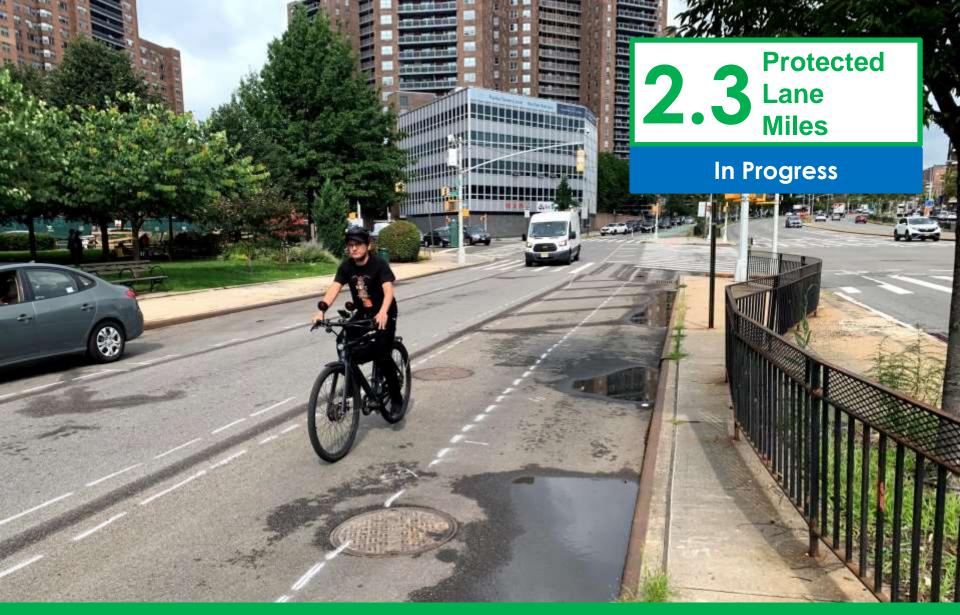

61<sup>st</sup> St & 62<sup>nd</sup> St 5<sup>th</sup> Ave – 1<sup>st</sup> Ave Manhattan CD 8

**Northern Blvd & Broadway** 

41st Ave - 69th St

Queens CD 1, 2

Avenue C
E Houston St – E 18<sup>th</sup> St
Manhattan CD 3, 6