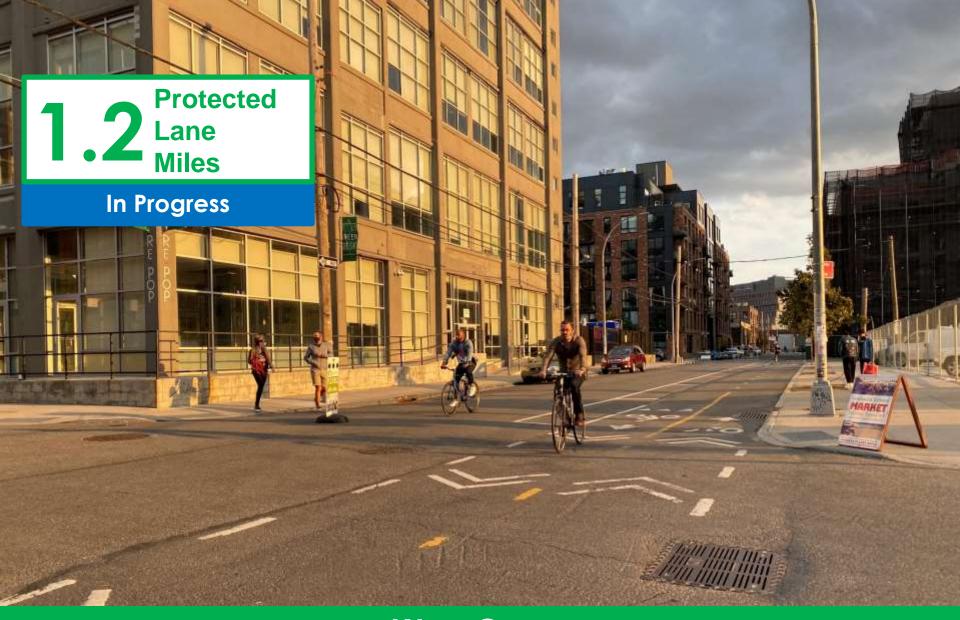

#### **Hudson St**

Canal St – W Houston St Manhattan CD 2

West Street
Brooklyn Waterfront Greenway
Brooklyn

2<sup>nd</sup> Avenue & Wakeman Place
Owl's Head Park, Brooklyn Waterfront Greenway
Brooklyn

Flushing Avenue
Brooklyn Waterfront Greenway
Brooklyn

Kent Avenue South
Brooklyn Waterfront Greenway
Brooklyn