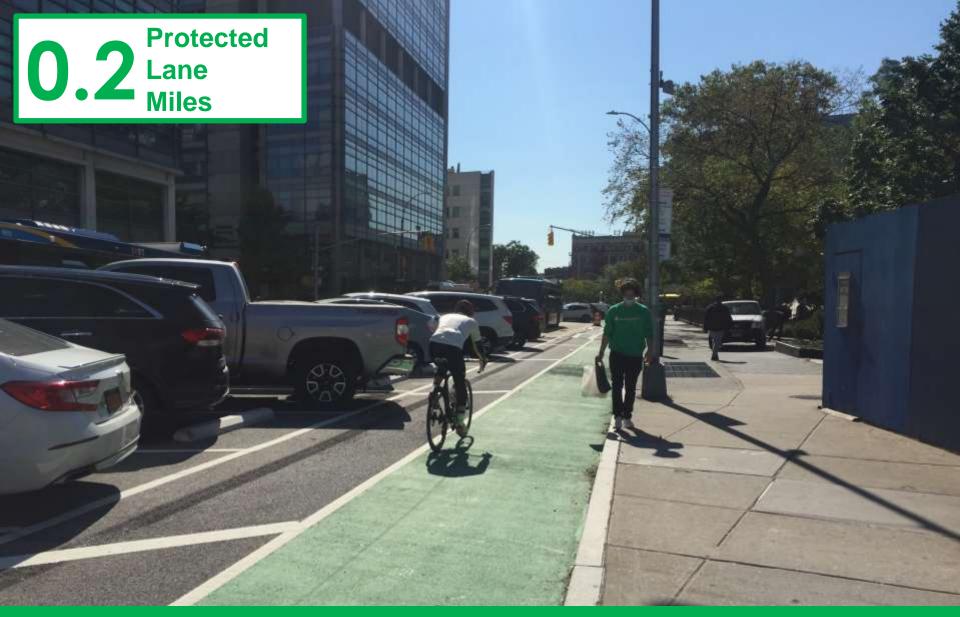

61<sup>st</sup> St & 62<sup>nd</sup> St 5<sup>th</sup> Ave – 1<sup>st</sup> Ave Manhattan CD 8

**Northern Blvd & Broadway** 

41st Ave - 69th St

Queens CD 1, 2

Avenue C
E Houston St – E 18<sup>th</sup> St
Manhattan CD 3, 6