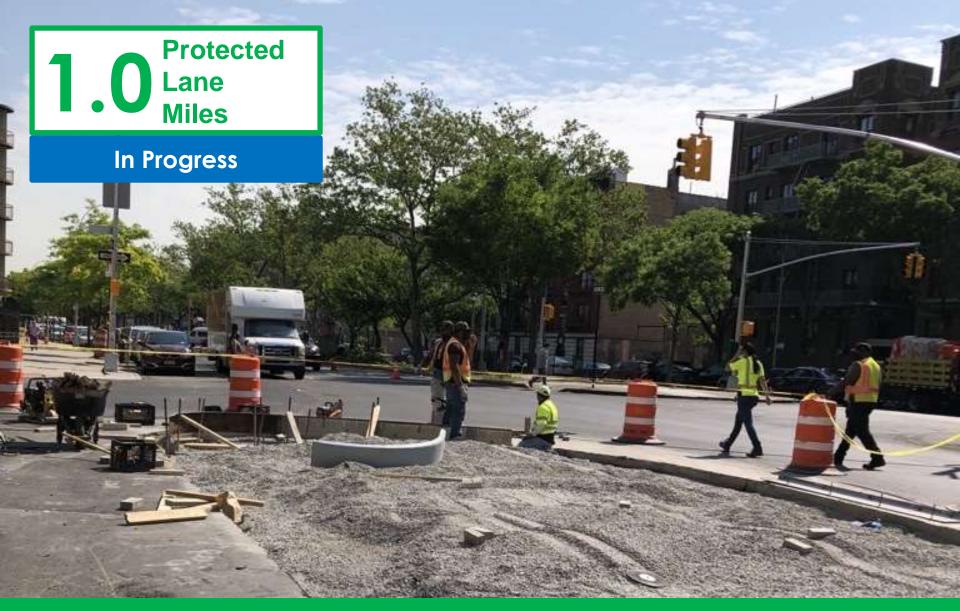

# 2020 Protected Bicycle Lane Projects Protected Lane Miles Cor

| 20 | 020 Projects                                                              | Borough | Extents                                                                                            | Protected Lane Miles | Completion Status |
|----|---------------------------------------------------------------------------|---------|----------------------------------------------------------------------------------------------------|----------------------|-------------------|
|    | <sup>1</sup> Tillary Street & Cadman Place East                           | ВК      | Jay St - Clinton St                                                                                | 0.5                  | June              |
|    | <sup>2</sup> 47th St, 48th St                                             | QN      | BQE to 56 <sup>th</sup> Road                                                                       | 0.2                  | July              |
|    | <sup>3</sup> Western Avenue, Gulf Avenue                                  | SI      | Goethals Rd – Western Ave (Goethals Bridge Connection)                                             | 1.8                  | August            |
|    | <sup>4</sup> Broadway                                                     | MN      | Barclay St to Water St                                                                             | 0.5                  | August            |
|    | <sup>5</sup> Cross Bay Blvd                                               | QN      | Addabo Bridge – E 6 <sup>th</sup> Rd                                                               | 4.7                  | August            |
|    | <sup>6</sup> Southern Blvd                                                | вх      | E Fordham Rd – Mosholu Rd                                                                          | 1.9                  | September         |
|    | 7 Central Park West                                                       | MN      | W 77 <sup>th</sup> St – W110th St                                                                  | 1.6                  | October           |
|    | <sup>8</sup> Franklin St, Quay St                                         | ВК      | Kent Ave from N 13St – N14St; Franklin St from N14St – Quay St; Quay St from Franklin St – West St | 0.5                  | October           |
|    | <sup>9</sup> 5 <sup>th</sup> Ave                                          | MN      | 110 <sup>th</sup> St - 120 <sup>th</sup> St                                                        | 1.0                  | October           |
|    | <sup>10</sup> St Nicholas Ave                                             | MN      | W 165 <sup>th</sup> St – W 170 <sup>th</sup> St                                                    | 0.2                  | October           |
|    | <sup>11</sup> N 14 <sup>th</sup> St                                       | ВК      | Franklin St – Berry St                                                                             | 0.2                  | October           |
|    | <sup>12</sup> 7 <sup>th</sup> Ave                                         | ВК      | Bay Ridge Pkwy – 79 <sup>th</sup> St                                                               | 0.2                  | October           |
|    | <sup>13</sup> Laurel Hill Blvd, 43 <sup>rd</sup> St, 50 <sup>th</sup> Ave | QN      | 56 <sup>th</sup> Rd – Queens Midtown Expwy                                                         | 0.9                  | November          |
|    | <sup>14</sup> Flatbush Ave                                                | ВК      | Grand Army Plaza –Ocean Ave                                                                        | 1.5                  | November          |
|    | <sup>15</sup> E.L. Grant Highway                                          | ВХ      | Jerome Ave – University Ave                                                                        | 1.2                  | November          |
|    | <sup>16</sup> Bronx Park E & White Plains Rd                              | вх      | Bronxdale Ave – White Plains Rd                                                                    | 0.1                  | November          |
|    | 17 Crescent St                                                            | QN      | Queens Plaza North – Hoyt Ave                                                                      | 3.7                  | November          |
|    | <sup>18</sup> Bergen Ave                                                  | ВХ      | E 147 <sup>th</sup> St, En148th St                                                                 | 0.4                  | November          |
|    | 19 Smith St                                                               | ВК      | Atlantic Ave – Fulton Ave                                                                          | 0.2                  | November          |
|    | <sup>20</sup> Cross Bay Blvd                                              | BK      | E 21st Rd to Van Brunt                                                                             | 0.1                  | December          |
|    | <sup>21</sup> 6 <sup>th</sup> Ave                                         | MN      | 34 <sup>th</sup> St – Central Park South                                                           | 1.2                  | December          |
|    | <sup>22</sup> 4 <sup>th</sup> Ave                                         | ВК      | $15^{th} St - 60^{th} St$                                                                          | 4.5                  | December          |
|    | <sup>23</sup> 2 <sup>nd</sup> Ave                                         | MN      | $34^{th} St - 43^{rd} St$                                                                          | 0.5                  | December          |
|    | <sup>24</sup> 4 <sup>th</sup> Ave                                         | BK      | Flatbush Ave – 1 <sup>st</sup> St                                                                  | 1.5                  | December          |
|    |                                                                           |         |                                                                                                    |                      |                   |