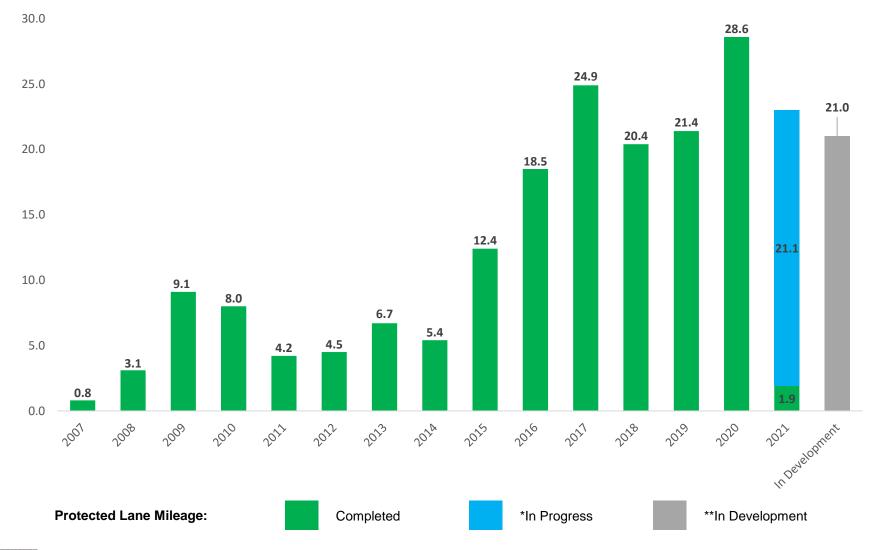

# **Protected Bicycle Lane Implementation**

### By Calendar Year 2007 - current