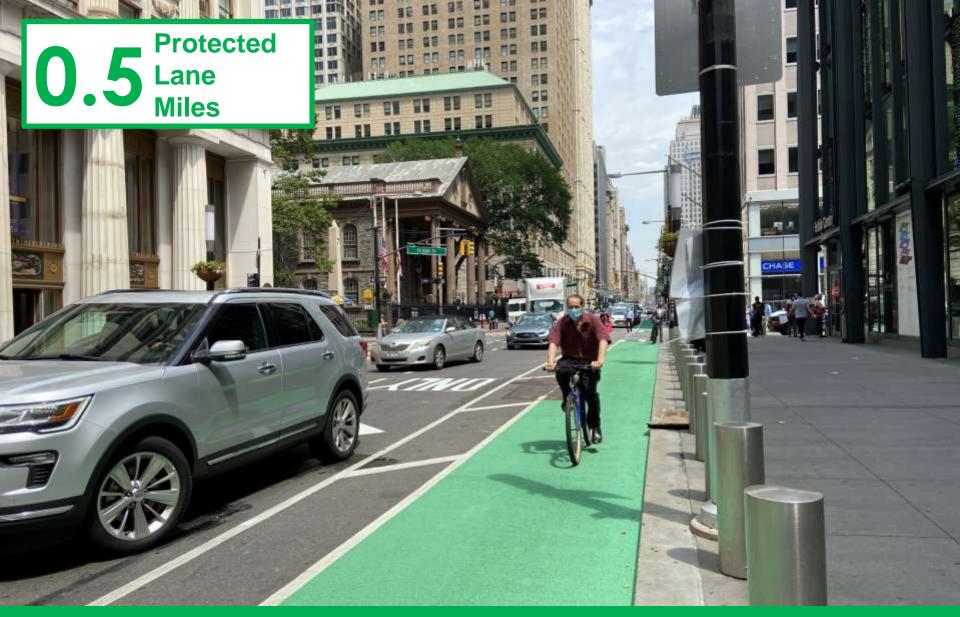

# 2020 Protected Bicycle Lane Projects Protected Lane Miles Cor

| 20 | 020 Projects                                                              | Borough | Extents                                                                                            | Protected Lane Miles | Completion Status |
|----|---------------------------------------------------------------------------|---------|----------------------------------------------------------------------------------------------------|----------------------|-------------------|
|    | <sup>1</sup> Tillary Street & Cadman Place East                           | ВК      | Jay St - Clinton St                                                                                | 0.5                  | June              |
|    | <sup>2</sup> 47th St, 48th St                                             | QN      | BQE to 56 <sup>th</sup> Road                                                                       | 0.2                  | July              |
|    | <sup>3</sup> Western Avenue, Gulf Avenue                                  | SI      | Goethals Rd – Western Ave (Goethals Bridge Connection)                                             | 1.8                  | August            |
|    | <sup>4</sup> Broadway                                                     | MN      | Barclay St to Water St                                                                             | 0.5                  | August            |
|    | <sup>5</sup> Cross Bay Blvd                                               | QN      | Addabo Bridge – E 6 <sup>th</sup> Rd                                                               | 4.7                  | August            |
|    | <sup>6</sup> Southern Blvd                                                | вх      | E Fordham Rd – Mosholu Rd                                                                          | 1.9                  | September         |
|    | 7 Central Park West                                                       | MN      | W 77 <sup>th</sup> St – W110th St                                                                  | 1.6                  | October           |
|    | <sup>8</sup> Franklin St, Quay St                                         | ВК      | Kent Ave from N 13St – N14St; Franklin St from N14St – Quay St; Quay St from Franklin St – West St | 0.5                  | October           |
|    | <sup>9</sup> 5 <sup>th</sup> Ave                                          | MN      | 110 <sup>th</sup> St - 120 <sup>th</sup> St                                                        | 1.0                  | October           |
|    | <sup>10</sup> St Nicholas Ave                                             | MN      | W 165 <sup>th</sup> St – W 170 <sup>th</sup> St                                                    | 0.2                  | October           |
|    | <sup>11</sup> N 14 <sup>th</sup> St                                       | ВК      | Franklin St – Berry St                                                                             | 0.2                  | October           |
|    | <sup>12</sup> 7 <sup>th</sup> Ave                                         | ВК      | Bay Ridge Pkwy – 79 <sup>th</sup> St                                                               | 0.2                  | October           |
|    | <sup>13</sup> Laurel Hill Blvd, 43 <sup>rd</sup> St, 50 <sup>th</sup> Ave | QN      | 56 <sup>th</sup> Rd – Queens Midtown Expwy                                                         | 0.9                  | November          |
|    | <sup>14</sup> Flatbush Ave                                                | ВК      | Grand Army Plaza –Ocean Ave                                                                        | 1.5                  | November          |
|    | <sup>15</sup> E.L. Grant Highway                                          | ВХ      | Jerome Ave – University Ave                                                                        | 1.2                  | November          |
|    | <sup>16</sup> Bronx Park E & White Plains Rd                              | вх      | Bronxdale Ave – White Plains Rd                                                                    | 0.1                  | November          |
|    | 17 Crescent St                                                            | QN      | Queens Plaza North – Hoyt Ave                                                                      | 3.7                  | November          |
|    | <sup>18</sup> Bergen Ave                                                  | ВХ      | E 147 <sup>th</sup> St, En148th St                                                                 | 0.4                  | November          |
|    | 19 Smith St                                                               | ВК      | Atlantic Ave – Fulton Ave                                                                          | 0.2                  | November          |
|    | <sup>20</sup> Cross Bay Blvd                                              | BK      | E 21st Rd to Van Brunt                                                                             | 0.1                  | December          |
|    | <sup>21</sup> 6 <sup>th</sup> Ave                                         | MN      | 34 <sup>th</sup> St – Central Park South                                                           | 1.2                  | December          |
|    | <sup>22</sup> 4 <sup>th</sup> Ave                                         | ВК      | $15^{th} St - 60^{th} St$                                                                          | 4.5                  | December          |
|    | <sup>23</sup> 2 <sup>nd</sup> Ave                                         | MN      | $34^{th} St - 43^{rd} St$                                                                          | 0.5                  | December          |
|    | <sup>24</sup> 4 <sup>th</sup> Ave                                         | BK      | Flatbush Ave – 1 <sup>st</sup> St                                                                  | 1.5                  | December          |
|    |                                                                           |         |                                                                                                    |                      |                   |

# **Cross Bay Blvd**

Addabbo Br - E 6 Rd Queens CD 14