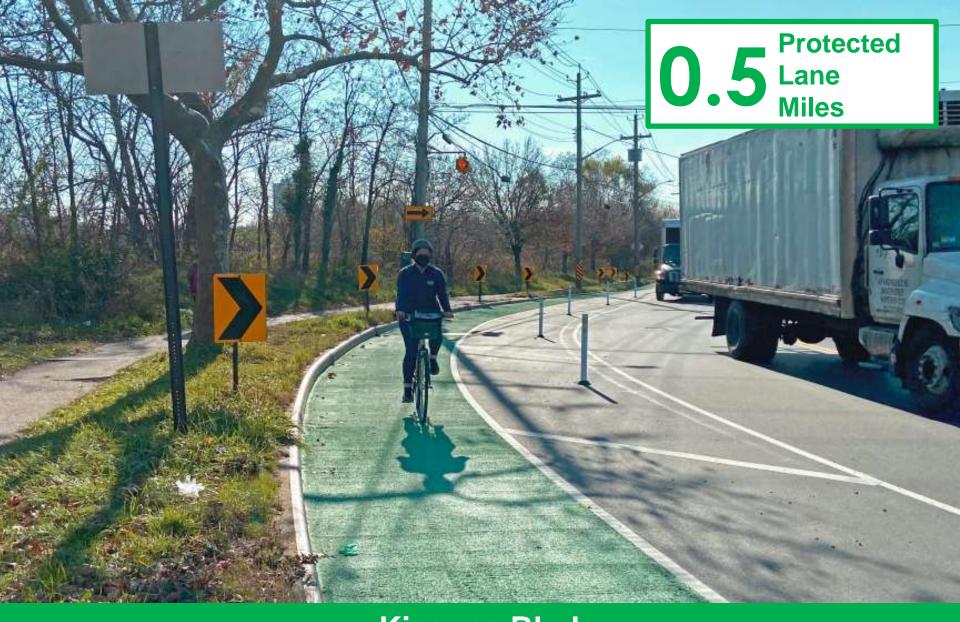

# **Protected Bicycle Lane Projects**

|     |                                     |                                   | •       |                | Protected Lane | Completion  |
|-----|-------------------------------------|-----------------------------------|---------|----------------|----------------|-------------|
|     | 2021 Projects                       | Extents                           | Borough | CD             | Miles          | Status      |
| 1.  | Kissena Blvd                        | Sanford Ave - 60th Ave            | QN      | 4, 5, 6        | 0.5            | - Cluster   |
| 2.  | Radall's Island                     | Hell Gate Circle                  | MN      | 11             | 0.1            |             |
| 3.  | Fort Hamilton Pkwy                  | Park Cit - Dahill Rd              | BK      | 7              |                | Completed   |
| 4.  |                                     | 39th Ave, 31st St - Northern Blvd | QN      | 1              | 0.1            | •           |
| 5.  | E 161st St, Grand Concourse         | 165th St - 161st St               | BX      | 4              | 0.1            |             |
| 6.  | 38th St, 39th St                    | 1st Ave - 11th Ave                | MN      | 4, 5, 6        | 3.3            |             |
| 7.  | University Ave                      | Washington Br - Tremont Ave       | BX      | 4, 5, 7        |                |             |
| 8.  |                                     | Lispenard St - Barclay St         | MN      | 1              |                |             |
| 9.  | Southern Blvd                       | E 182nd St - E Fordham Rd         | BX      | 6              | 1.2            |             |
| 10. | Broadway                            | 38th St - 40th St                 | MN      | 5              | 0.1            |             |
|     | Brooklyn Bridge                     | Brooklyn - Manhattan              | BK, MN  | BK 2, MN 1     | 2.7            |             |
|     | Queens Blvd Phase IV                | Yellowstone Blvd - Union Tpk      | QN      | 6, 9           |                | In Drawage  |
| 13. | 61st St, 62nd St, QBB Access        | 1st Ave - 5th Ave                 | MN      | 8              | 1.9            | In Progress |
| 14. | Northern Blvd & Broadway            | 41st Ave - 69th St                | QN      | 1, 2           | 4.4            |             |
|     | Avenue C                            | E Houston St - E 18th St          | MN      | 3, 6           |                |             |
| 16. | Centre St, Lafayette St             | Chambers St - Worth St            | MN      | 1, 2           | 0.4            |             |
| 17. | Netherland Ave                      | South Ave - Simonson Ave          | SI      | 1              | 0.1            |             |
| 18. | Meeker Ave Phase I                  | Apollo St - Graham Ave            | BK      | 1              | 1.1            |             |
| 19. | Wythe Ave                           | Williamsburg St W - Penn St       | BK      | 1              | 0.1            |             |
|     |                                     |                                   |         |                |                |             |
|     |                                     |                                   | Protec  | ted Lane Miles | 44.0           |             |
|     |                                     |                                   |         | Completed      |                |             |
|     |                                     |                                   |         | In Progress    |                |             |
|     |                                     |                                   | lı .    | n Development  | 21.0           |             |
|     | Project In Development              |                                   |         |                |                |             |
| 1.  | E Houston St                        | 2nd Ave - East River Greenway     | MN      | 3              | 2.8            |             |
|     | 7th Ave                             | W 59th St - W 46th St             | MN      | 5              | 0.7            |             |
| 3.  | 5th Ave                             | E 59th St - E 34th St             | MN      | 5              | 1.3            |             |
| 4.  | E 233rd St, Webster Ave             | 240th St - Shoelace Park          | BX      | 12             | 1.0            |             |
| 5.  | Bronxdale Ave                       | E Tremont Ave - Bronx Park E      | BX      | 11             | 2.1            |             |
| 6.  | Park Ave                            | 173rd St - 188th St               | BX      | 3, 6           | 1.8            |             |
| 7.  | Jackson Ave                         | Westchester Ave - 138th St        | BX      | 1              | 1.7            |             |
| 8.  | Parkside Ave                        | Ocean Ave - Park Cir              | BK      | 14             |                |             |
| 9.  | Brownsville & East New York Network | Brownsville Rec Center Network    | BK      | 5, 16          | 2.0            |             |
| 10. | 165th Ave                           | 84th St - Cross Bay Blvd          | QN      | 10             | 0.9            |             |
| 11. | 39th Ave                            | Barnett Ave - Woodside Ave        | QN      | 2              | 0.3            |             |
|     | 20th St                             | 3rd Ave - 10th Ave                | BK      | 7              |                |             |
| 13. | 165th St & 167th St                 | Prospect Ave - Westchester Ave    | BX      | 2              | 0.3            |             |
| 14. | Morrisania St                       | School Safety Improvements        | BX      | 1, 3           | 1.0            |             |

15. White Plains Rd

ВХ

12

2.5

Burke Ave - 226th St

Kissena Blvd Sanford Ave – 60<sup>th</sup> Ave

Queens CD 4, 5, 6

**Fort Hamilton Pkwy** 