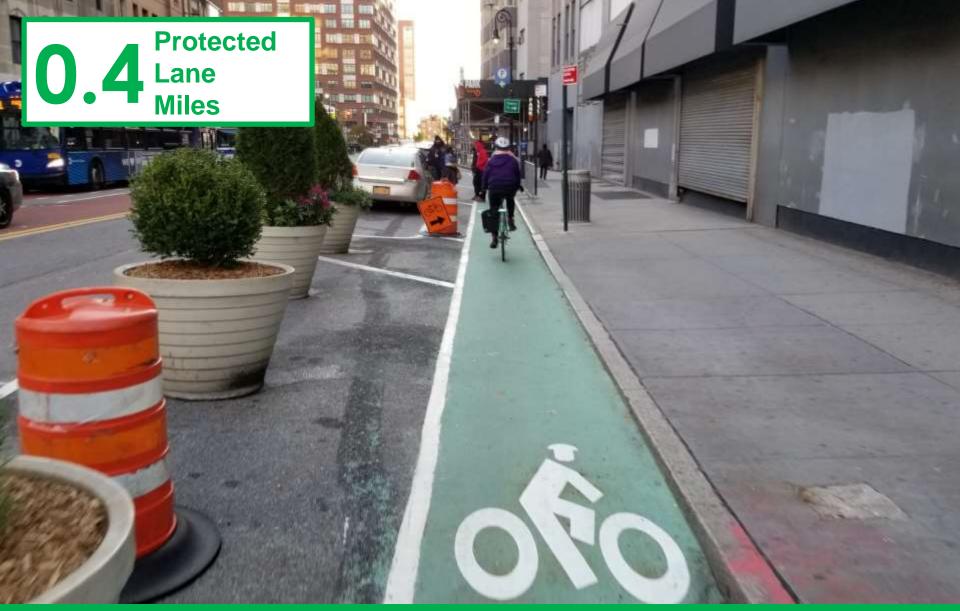

ral Park West**

W 77<sup>th</sup> St - Frederick Douglass Circle Manhattan CD 7





## Franklin St & Quay St

West St - N 13<sup>th</sup> St Brooklyn CD 1





5<sup>th</sup> Ave

110<sup>th</sup> St - 120<sup>th</sup> St Manhattan CD 10, 11





### **St Nicholas**

W 165th St - W 170th St Manhattan CD 12





North 14th St

Franklin St - Berry St Brooklyn CD 1





7<sup>th</sup> Ave

Bay Ridge Pkwy - 79 St Brooklyn CD 10





# Laurel Hill Blvd, 43 St, 50 Ave

56th Rd - Queens Midtown Expy Queens CD 2





#### **Flatbush Ave**

Grand Army Plaza - Ocean Ave Brooklyn CD 5





# E.L. Grant Highway

University Ave - E 167 St Bronx CD 4





#### **Bronx Park E & White Plains Rd**

Bronxdale Ave - White Plains Rd Bronx CD 11





**Crescent St** 

Queens PI N - Hoyt Ave S Queens CD 1





### **Smith St**

Atlantic Ave - Fulton St Brooklyn CD 2





## **Cross Bay Blvd**

E 21 Rd - Van Brunt Brooklyn CD 14





6th Ave

34<sup>th</sup> St - Central Park South Manhattan CD 5





4<sup>th</sup> Avenue

Flatbush Ave – 1<sup>st</sup> St Brooklyn CD 2,6





4th Avenue

15<sup>th</sup> St – 60<sup>th</sup> St Brooklyn CD 7





# 2<sup>nd</sup> Avenue

34<sup>th</sup> St - 43<sup>rd</sup> St Manhattan CD 6



# Capital Protected Bicycle Lane Projects

|     | Project                                                      | Borough | Extents                                      | Protected<br>Lane Miles | Status         |
|-----|--------------------------------------------------------------|---------|----------------------------------------------|-------------------------|------