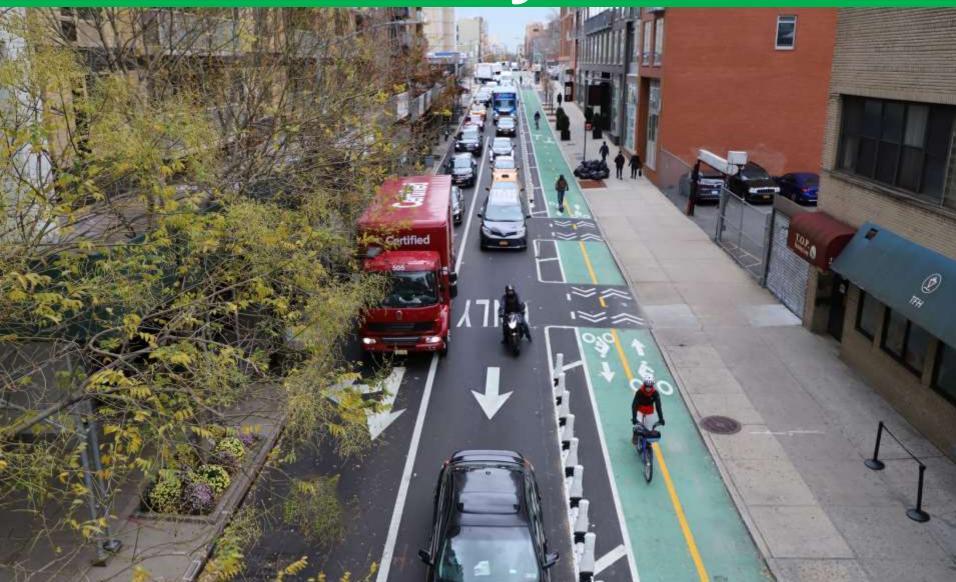

# Protected Bicycle Lanes



# Protected Bicycle Lanes

#### **Contents**

- 3 Protected Bicycle Lane Implementation by Calendar Year 2007- 2021
- 4 2021 Projects
- 28 2020 Projects
- 52 Capital Projects

Please visit www.nyc.gov/html/dot/html/bicyclists/bikestats.shtml for more information on Protected Bike Lanes installed 2014 - 2017



# **Protected Bicycle Lane Implementation**

### By Calendar Year 2007 - current





# **Protected Bicycle Lane Projects**

|     |                                     |                                   | •       |                | Protected Lane | Completion  |
|-----|-------------------------------------|-----------------------------------|---------|----------------|----------------|-------------|
|     | 2021 Projects                       | Extents                           |