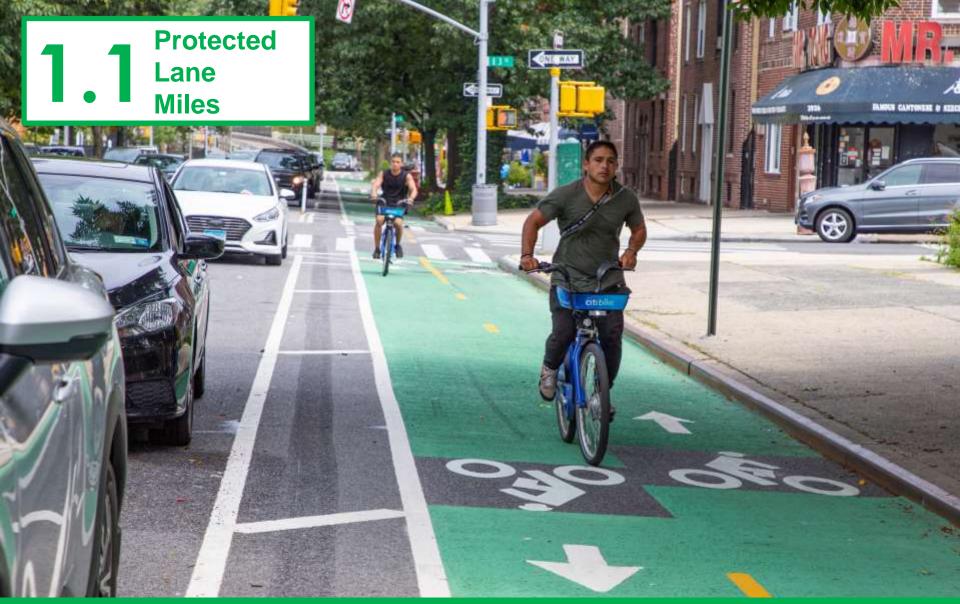

# **Protected Bicycle Lane Projects**

|     |                                     |                                   | •       |                | Protected Lane | Completion  |
|-----|-------------------------------------|-----------------------------------|---------|----------------|----------------|-------------|
|     | 2021 Projects                       | Extents                           | Borough | CD             | Miles          | Status      |
| 1.  | Kissena Blvd                        | Sanford Ave - 60th Ave            | QN      | 4, 5, 6        | 0.5            | - Cluster   |
| 2.  | Radall's Island                     | Hell Gate Circle                  | MN      | 11             | 0.1            |             |
| 3.  | Fort Hamilton Pkwy                  | Park Cit - Dahill Rd              | BK      | 7              |                | Completed   |
| 4.  |                                     | 39th Ave, 31st St - Northern Blvd | QN      | 1              | 0.1            | •           |
| 5.  | E 161st St, Grand Concourse         | 165th St - 161st St               | BX      | 4              | 0.1            |             |
| 6.  | 38th St, 39th St                    | 1st Ave - 11th Ave                | MN      | 4, 5, 6        | 3.3            |             |
| 7.  | University Ave                      | Washington Br - Tremont Ave       | BX      | 4, 5, 7        |                |             |
| 8.  |                                     | Lispenard St - Barclay St         | MN      | 1              |                |             |
| 9.  | Southern Blvd                       | E 182nd St - E Fordham Rd         | BX      | 6              | 1.2            |             |
| 10. | Broadway                            | 38th St - 40th St                 | MN      | 5              | 0.1            |             |
|     | Brooklyn Bridge                     | Brooklyn - Manhattan              | BK, MN  | BK 2, MN 1     | 2.7            |             |
|     | Queens Blvd Phase IV                | Yellowstone Blvd - Union Tpk      | QN      | 6, 9           |                | In Drawage  |
| 13. | 61st St, 62nd St, QBB Access        | 1st Ave - 5th Ave                 | MN      | 8              | 1.9            | In Progress |
| 14. | Northern Blvd & Broadway            | 41st Ave - 69th St                | QN      | 1, 2           | 4.4            |             |
|     | Avenue C                            | E Houston St - E 18th St          | MN      | 3, 6           |                |             |
| 16. | Centre St, Lafayette St             | Chambers St - Worth St            | MN      | 1, 2           | 0.4            |             |
| 17. | Netherland Ave                      | South Ave - Simonson Ave          | SI      | 1              | 0.1            |             |
| 18. | Meeker Ave Phase I                  | Apollo St - Graham Ave            | BK      | 1              | 1.1            |             |
| 19. | Wythe Ave                           | Williamsburg St W - Penn St       | BK      | 1              | 0.1            |             |
|     |                                     |                                   |         |                |                |             |
|     |                                     |                                   | Protec  | ted Lane Miles | 44.0           |             |
|     |                                     |                                   |         | Completed      |                |             |
|     |                                     |                                   |         | In Progress    |                |             |
|     |                                     |                                   | lı .    | n Development  | 21.0           |             |
|     | Project In Development              |                                   |         |                |                |             |
| 1.  | E Houston St                        | 2nd Ave - East River Greenway     | MN      | 3              | 2.8            |             |
|     | 7th Ave                             | W 59th St - W 46th St             | MN      | 5              | 0.7            |             |
| 3.  | 5th Ave                             | E 59th St - E 34th St             | MN      | 5              | 1.3            |             |
| 4.  | E 233rd St, Webster Ave             | 240th St - Shoelace Park          | BX      | 12             | 1.0            |             |
| 5.  | Bronxdale Ave                       | E Tremont Ave - Bronx Park E      | BX      | 11             | 2.1            |             |
| 6.  | Park Ave                            | 173rd St - 188th St               | BX      | 3, 6           | 1.8            |             |
| 7.  | Jackson Ave                         | Westchester Ave - 138th St        | BX      | 1              | 1.7            |             |
| 8.  | Parkside Ave                        | Ocean Ave - Park Cir              | BK      | 14             |                |             |
| 9.  | Brownsville & East New York Network | Brownsville Rec Center Network    | BK      | 5, 16          | 2.0            |             |
| 10. | 165th Ave                           | 84th St - Cross Bay Blvd          | QN      | 10             | 0.9            |             |
| 11. | 39th Ave                            | Barnett Ave - Woodside Ave        | QN      | 2              | 0.3            |             |
|     | 20th St                             | 3rd Ave - 10th Ave                | BK      | 7              |                |             |
| 13. | 165th St & 167th St                 | Prospect Ave - Westchester Ave    | BX      | 2              | 0.3            |             |
| 14. | Morrisania St                       | School Safety Improvements        | BX      | 1, 3           | 1.0            |             |